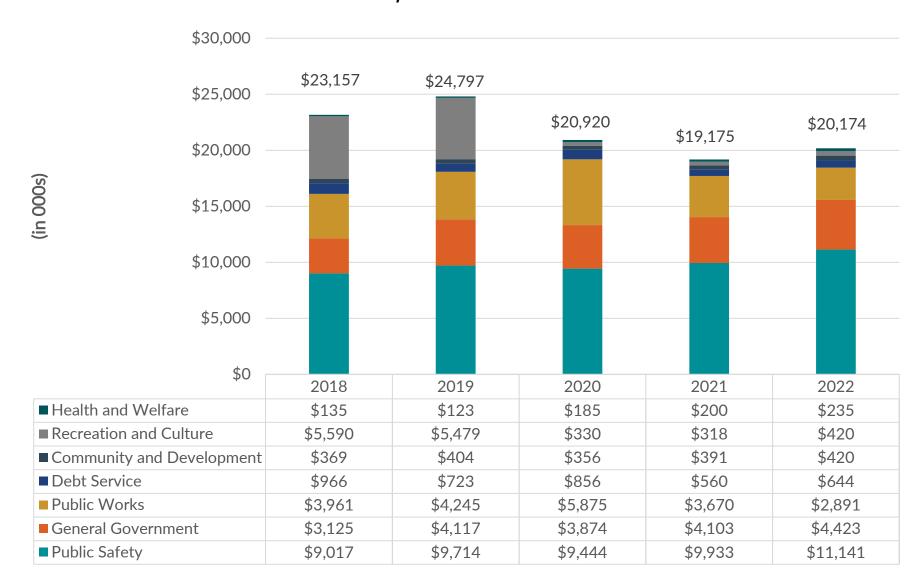

#### Charter Township of White Lake All Governmental Funds Expenditures Years Ended December, 31