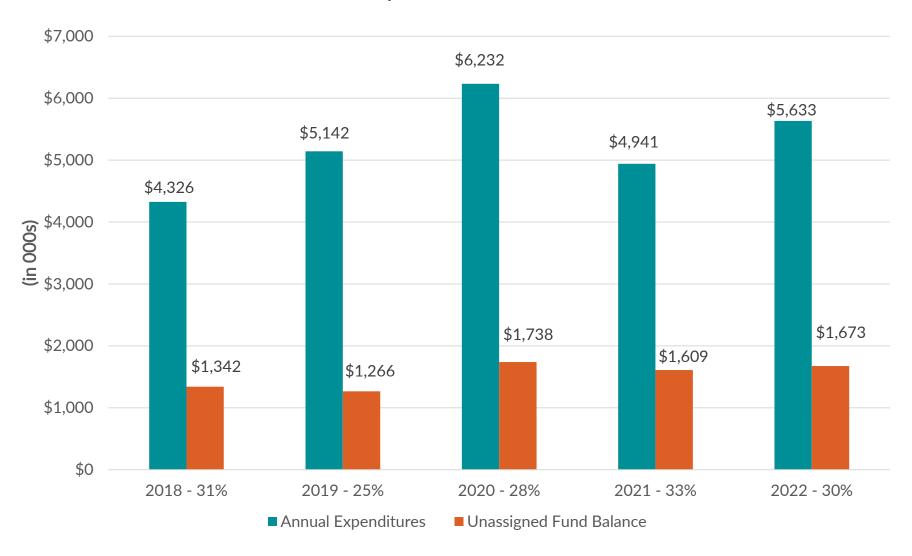

#### Charter Township of White Lake General Fund Fund Balance to Expenditures (excluding Transfers) Years Ended December, 31