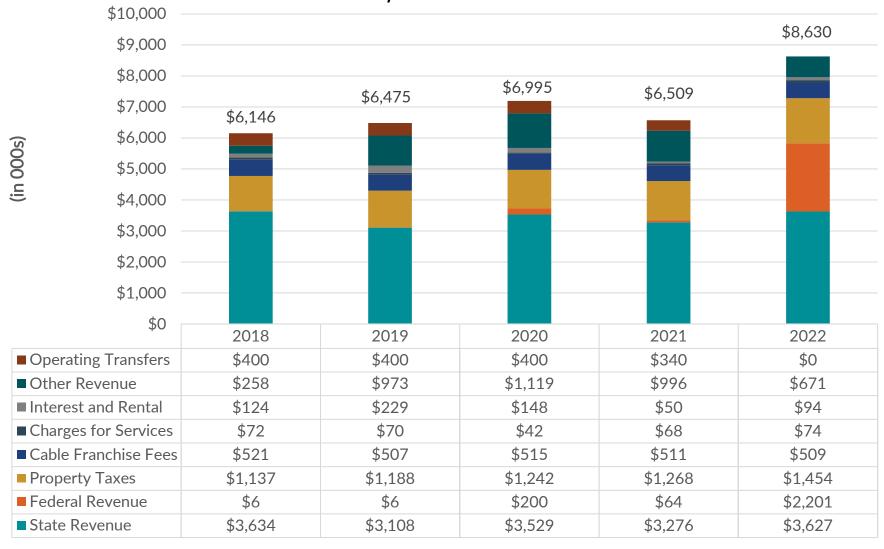

#### Charter Township of White Lake General Fund Revenue and Transfers Years Ended December, 31