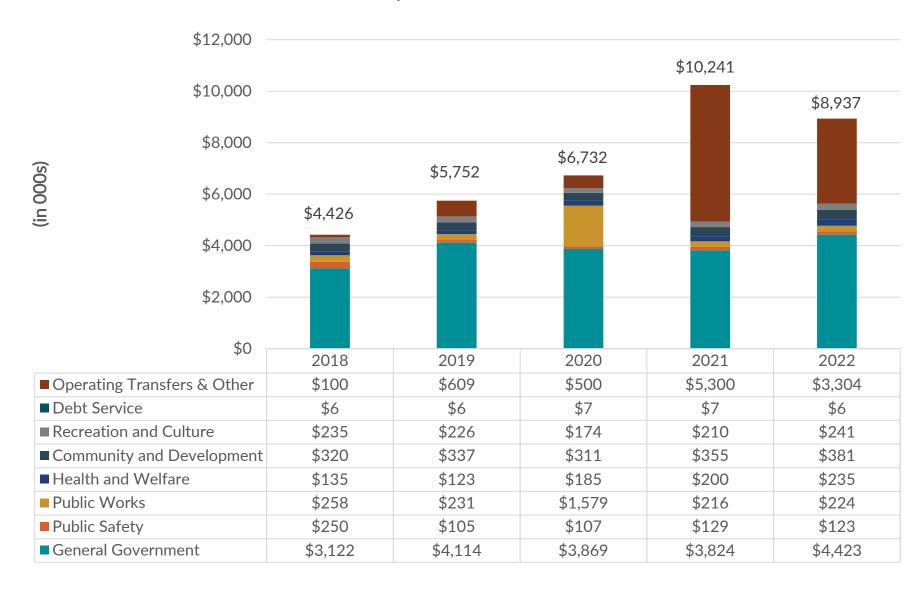

#### Charter Township of White Lake General Fund Expenditures and Transfers Years Ended December, 31