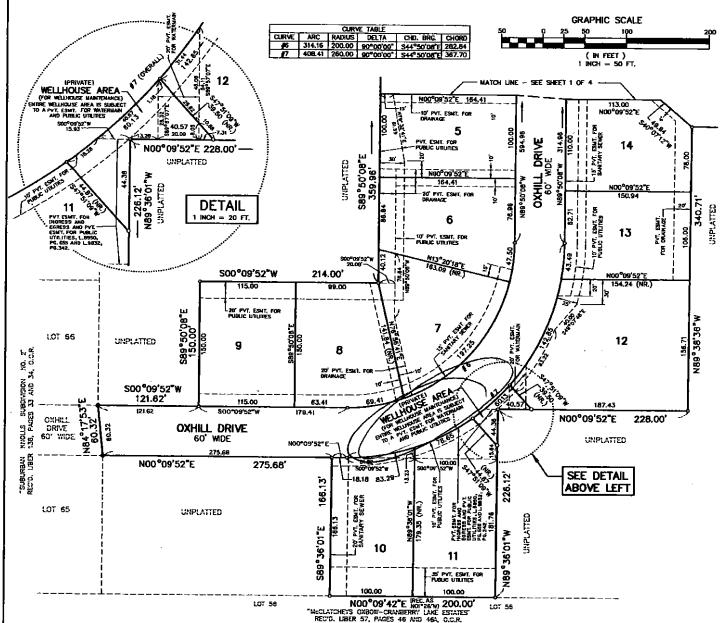

#### Dear Board of Trustees:

As you know, Section 2.4(h) of the Township's Administrative Policies requires litigation to be authorized by the Township Board. I am writing to request the Board authorize the Township Attorney to investigate and, if needed, initiate litigation for the acquisition of a vacant parcel of land, parcel no. 12-23-178-023, adjacent to the Suburban Knolls well house property that the Township acquired a few years ago by quiet title action. I am attaching a copy of the plat which highlights the parcel in question.

# "CROWN RIDGE"

A SUBDIVISION OF PART OF THE NORTHWEST 1/4 OF SECTION 23, TOWN 3 NORTH, RANGE 8 EAST, WHITE LAKE TOWNSHIP, OAKLAND COUNTY, MICHIGAN

LIBER \_\_\_\_ PAGE \_\_\_\_ SHEET 2 OF 4 SHEETS

#### PLAT LEGEND

THE SYMBOL (R.) INDICATES RADIAL LOT LINES. THE SYMBOL (NR.) INDICATES MON-RADIAL LOT LINES.

ALL DIMENSIONS ARE SHOWN IN FEET.

ALL CURVILINEAR DIMENSIONS ARE SHOWN ALONG THE ARC.

THE SYMBOL "O" INDICATES A CONCRETE MONUMENT SET (CONSISTING OF A 1/2" DIAMETER STEEL ROD ENCASED IN A 4" DIAMETER CONCRETE CYLINDER, 3" LONG).

THE SYMBOL "9" INDICATES A CONCRETE MONUMENT FOUND (CONSISTING OF A 1/2" DIAMETER STEEL ROD ENCASED IN A 4" DIAMETER CONCRETE CYLINDER, 3" LONG).

ALL LOT MARKERS ARE 1/2" STEEL BARS AND ARE 18" LONG. THEY ARE NOT CAPPED.

ALL BEARINGS ARE IN RELATION TO:

"Suburban knolls subdivision no. 1" in Liber 130 of Plats on Pages 42 Through 44, Inclusive, Oakland County Records.

> MILLETICS AND ASSOCIATES 40399 GRAND RIVER AVENUE, SUITE 110 NOV., MICHIGAN 48375-2123