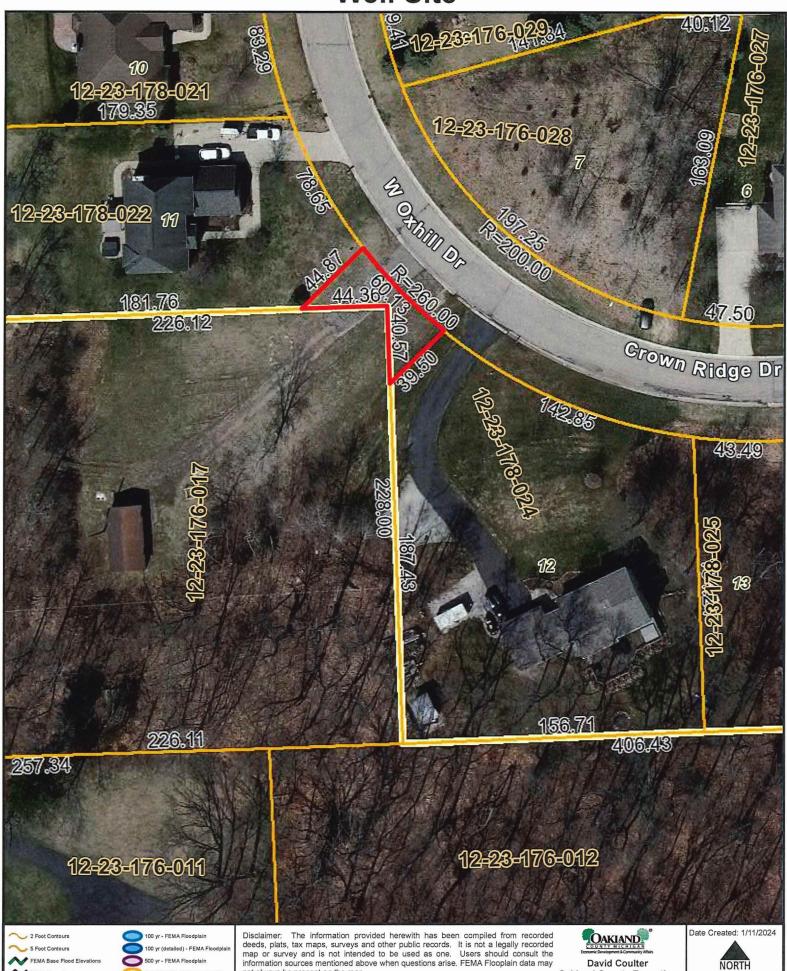

#### Dear Board of Trustees:

As you know, Section 2.4(h) of the Township's Administrative Policies requires litigation to be authorized by the Township Board. I am writing to request the Board authorize the Township Attorney to investigate and, if needed, initiate litigation for the acquisition of a vacant parcel of land, parcel no. 12-23-178-023, adjacent to the Suburban Knolls well house property that the Township acquired a few years ago by quiet title action. I am attaching a copy of the plat which highlights the parcel in question.

# **Well Site**

FEMA Cross Sections

FLOODWAY - FEMA Flo

not always be present on the map.

Oakland County Executive

1 inch = 50 feet