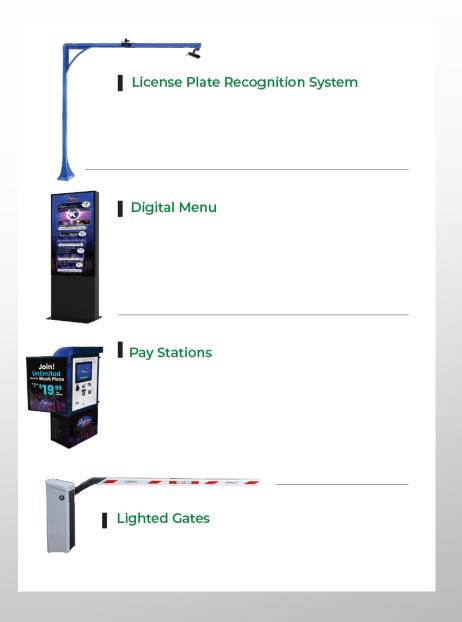

ing design, featuring clean lines, flat roof and multi-panel window design.



Rural Chic Building Design

Contemporary design featuring multi-layer shed roof and panoramic lobby emphasizing interior light.



Urban Fabric Building Design

Simple industrial inspired layout with vertical elements for an unexpected graphic pop to align with your brand.

## **DESIGN OPTIONS**



#### **Apex Tower Building Design**

An innovative foundation utilizing glass and metal for a modern finish.



#### Zenith Building Design

Post modern design with angled façade and roof lines creates elegant asymmetry.



#### Modern Arc Building Design

Modern building design with curved lines that evoke elements of moving water.



## PROPOSED SITE PLAN (SITE PLAN MEETS ALL CONDITIONS)



## **NEW TECHNOLOGY**





## WATER RECYCLING SYSTEM



## HOME CAR WASHING