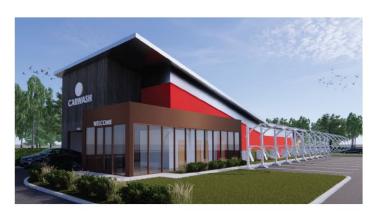

#### Zenith Building Design

Post modern design with angled façade and roof lines creates elegant asymmetry.