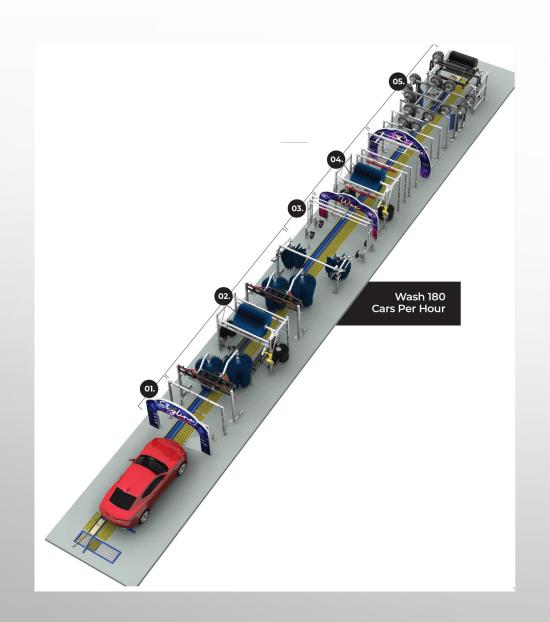

lding design, featuring clean lines, flat roof and multi-panel window design.



Rural Chic Building Design

Contemporary design featuring multi-layer shed roof and panoramic lobby emphasizing interior light.



Urban Fabric Building Design

Simple industrial inspired layout with vertical elements for an unexpected graphic pop to align with your brand.

## **DESIGN OPTIONS**



#### **Apex Tower Building Design**

An innovative foundation utilizing glass and metal for a modern finish.



#### Zenith Building Design

Post modern design with angled façade and roof lines creates elegant asymmetry.



#### Modern Arc Building Design

Modern building design with curved lines that evoke elements of moving water.



## PROPOSED SITE PLAN (SITE PLAN MEETS ALL CONDITIONS)



## **NEW TECHNOLOGY**





## WATER RECYCLING SYSTEM



## HOME CAR WASHING