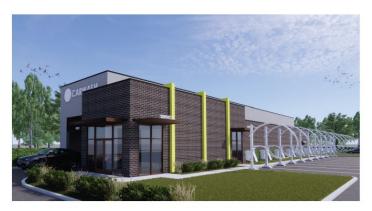

#### Modern Arc Building Design

Modern building design with curved lines that evoke elements of moving water.