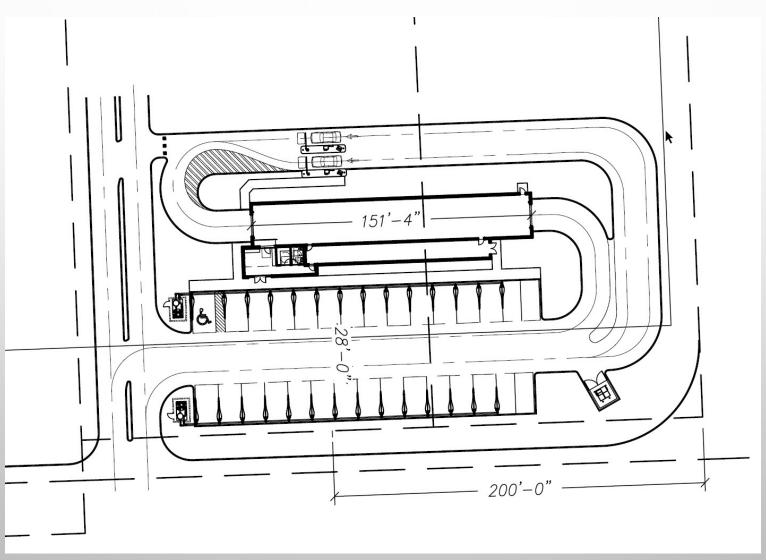

Design

Modern Flair building design, featuring clean lines, flat roof and multi-panel window design.



Rural Chic Building Design

Contemporary design featuring multi-layer shed roof and panoramic lobby emphasizing interior light.



Urban Fabric Building Design

Simple industrial inspired layout with vertical elements for an unexpected graphic pop to align with your brand.

## **DESIGN OPTIONS**



#### **Apex Tower Building Design**

An innovative foundation utilizing glass and metal for a modern finish.



#### Zenith Building Design

Post modern design with angled façade and roof lines creates elegant asymmetry.



#### Modern Arc Building Design

Modern building design with curved lines that evoke elements of moving water.



## PROPOSED SITE PLAN (SITE PLAN MEETS ALL CONDITIONS)



## **NEW TECHNOLOGY**





## WATER RECYCLING SYSTEM



## HOME CAR WASHING