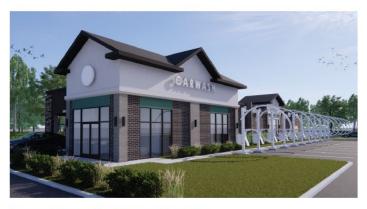

## **DESIGN OPTIONS**

Local Gem Building Design

Designed to fit most municipal requirements with classic gable roof and colonial inspired facade.

Main Street Building Design

Modern Flair building design, featuring clean lines, flat roof and multi-panel window design.