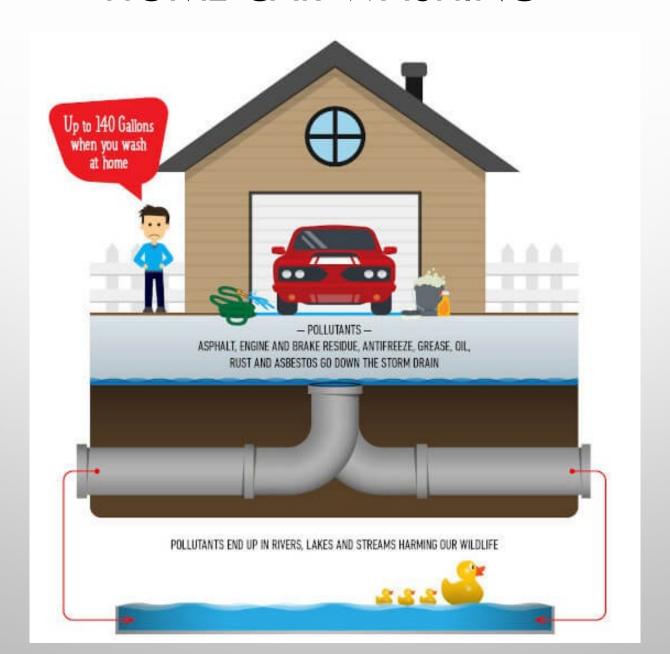

ti-panel window design.



Rural Chic Building Design

Contemporary design featuring multi-layer shed roof and panoramic lobby emphasizing interior light.



Urban Fabric Building Design

Simple industrial inspired layout with vertical elements for an unexpected graphic pop to align with your brand.

## **DESIGN OPTIONS**



#### **Apex Tower Building Design**

An innovative foundation utilizing glass and metal for a modern finish.



#### Zenith Building Design

Post modern design with angled façade and roof lines creates elegant asymmetry.



#### Modern Arc Building Design

Modern building design with curved lines that evoke elements of moving water.



## PROPOSED SITE PLAN (SITE PLAN MEETS ALL CONDITIONS)



## **NEW TECHNOLOGY**





## WATER RECYCLING SYSTEM



## HOME CAR WASHING