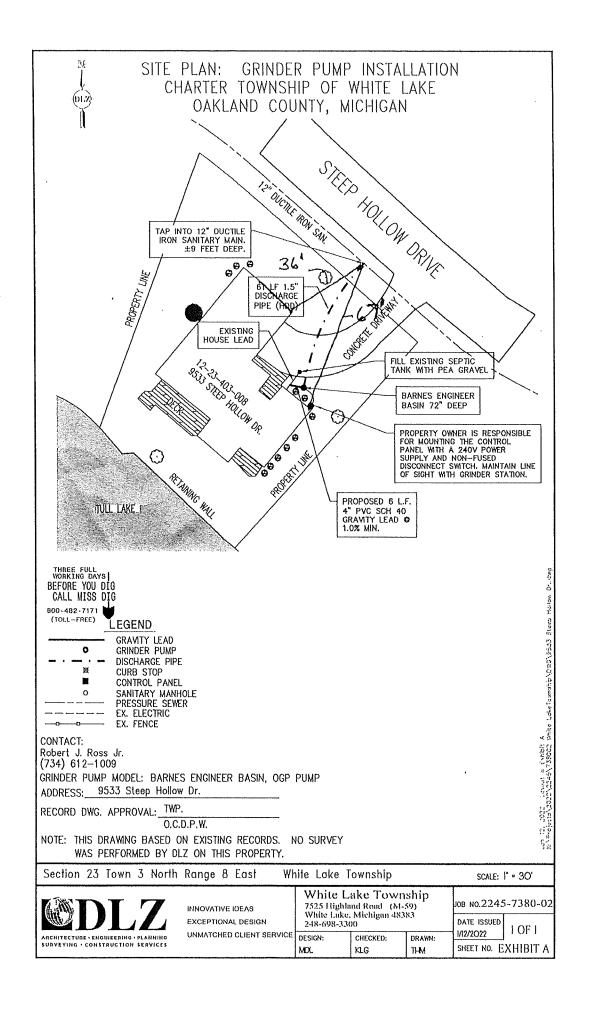

RE: Contingency dispute – 9533 Steephollow

Dear Board of Trustees:

On April 11, 2022 a grinder station was installed at 9533 Steephollow Drive. The homeowner, Robert Ross worked out a change order with C&E to avoid having to remove part of the drive to access the existing plumbing connected to the septic tank which was to be filled with pea stone to minimize the concrete repairs. C&E and the owner agreed that coring the septic tank, extending the plumbing through the tank, and hand tunneling out from under the drive would avoid the concrete driveway repair. C&E charged the owner \$750 for the change order which was paid for out of the construction contingency.