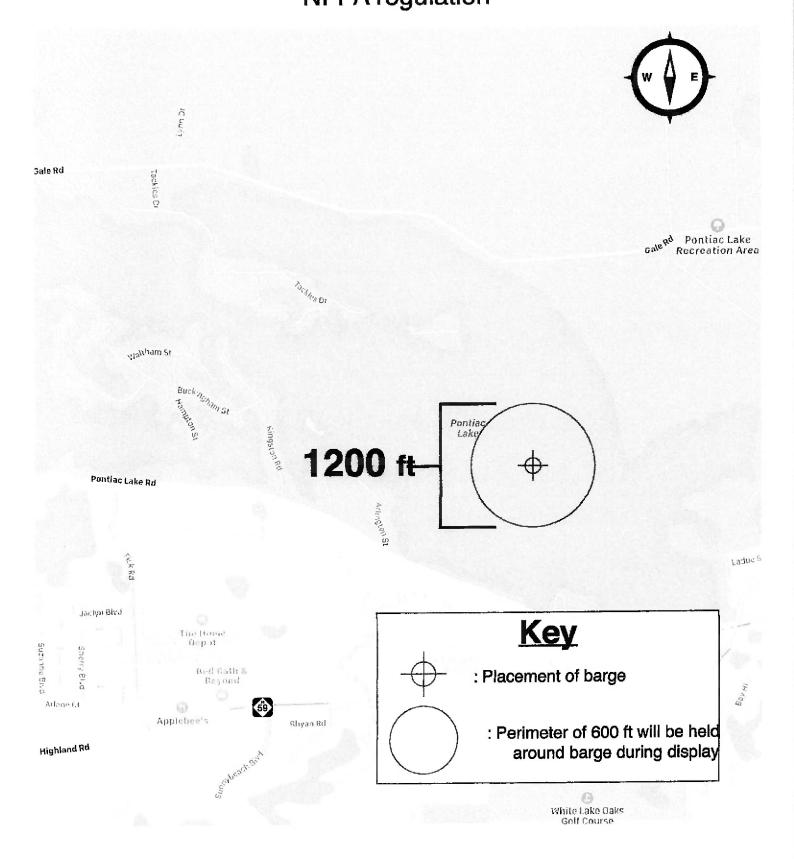

|                           |                                 |  |  |
|                                                                                                                                                                             |                 |                 |                                                               | AUTHO                                                                                                                                                                | RIZED REPRESE              |                                          | 2 5                                    | 4.                        |                                 |  |  |

20 (4

# Pontiac Lake



. 5/22/25

### Pontiac Lake Distance- 600 ft diameter NFPA regulation



#### MSDS - Material Safety Data Sheet UN0335, FIREWORKS 1.3G, PGII

5/22/25

#### Emergency Call Info Trac (800) 535-5053 ACE Pyro Contract #100630

#### Section II - Hazardous Ingredients / Identity Information

Contains Pyrotechnic Compositions that are mixtures of solid oxidizers and fuels that contained in paper and cardboard containers. No Hazard exists during normal handling and storage.

OSHA PEL – N/A ACGIH TLV – N/A

OTHER LIMITS - N/A

#### Section III – Physical / Chemical Characteristics

| Boiling Point: - N/A  | Specific Gravity: - N/A  |
|-----------------------|--------------------------|
| Vapor Pressure: - N/A | Melting Point: - N/A     |
| Vapor Density: - N/A  | Evaporation Rate: - N/A. |

Solubility in Water: - N/A

Appearance and Odor: - Pyrotechnic Composition is