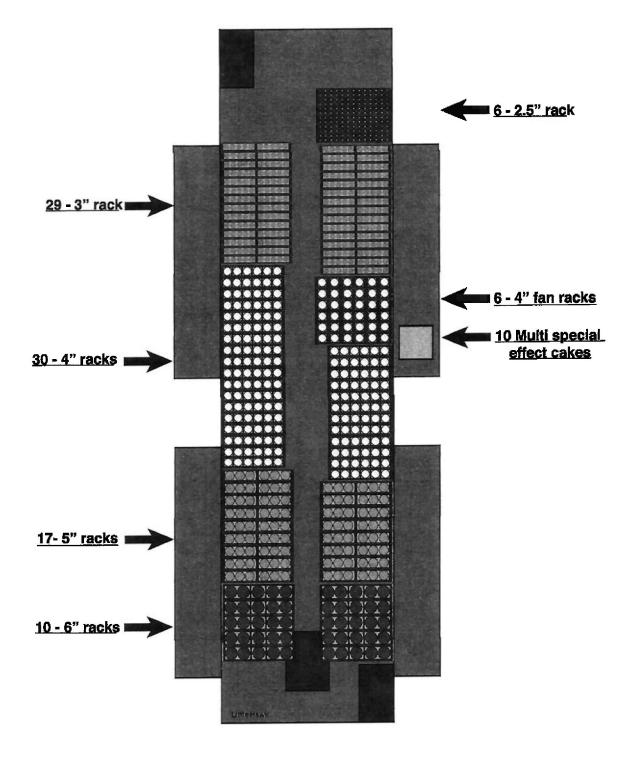

Alcohol, Tobacco, Firearms and Explosives: Responsible Person Letter of Clearance

- Certificate of Insurance: Policy Number PY/23-0125 Effective 05/07/2025 EXPIRATION 05/07/2026
- Display Inventory: Include Mortar size
- Diagram/Site Plan: Of the location at which the display will be conducted. The submitted plan shall include the following information:
  - Site from which the fireworks will be discharged.
  - Dimensions of the discharge site.
  - The location of buildings, highways, overhead obstructions and utilities.
  - Spectator viewing area.
  - Fallout area.
  - Separation distances from mortars to spectators, for land or water displays.
- MSDS-Material Safety Data Sheets.
- Fireworks Display Operator and Crew List: Shall be provided to the Fire Department prior to any scheduled fireworks display.
- Written Disposal Instructions: Shall be provided to the Fire Department
- Indemnification Agreement: Shall be signed and returned to the Fire Department