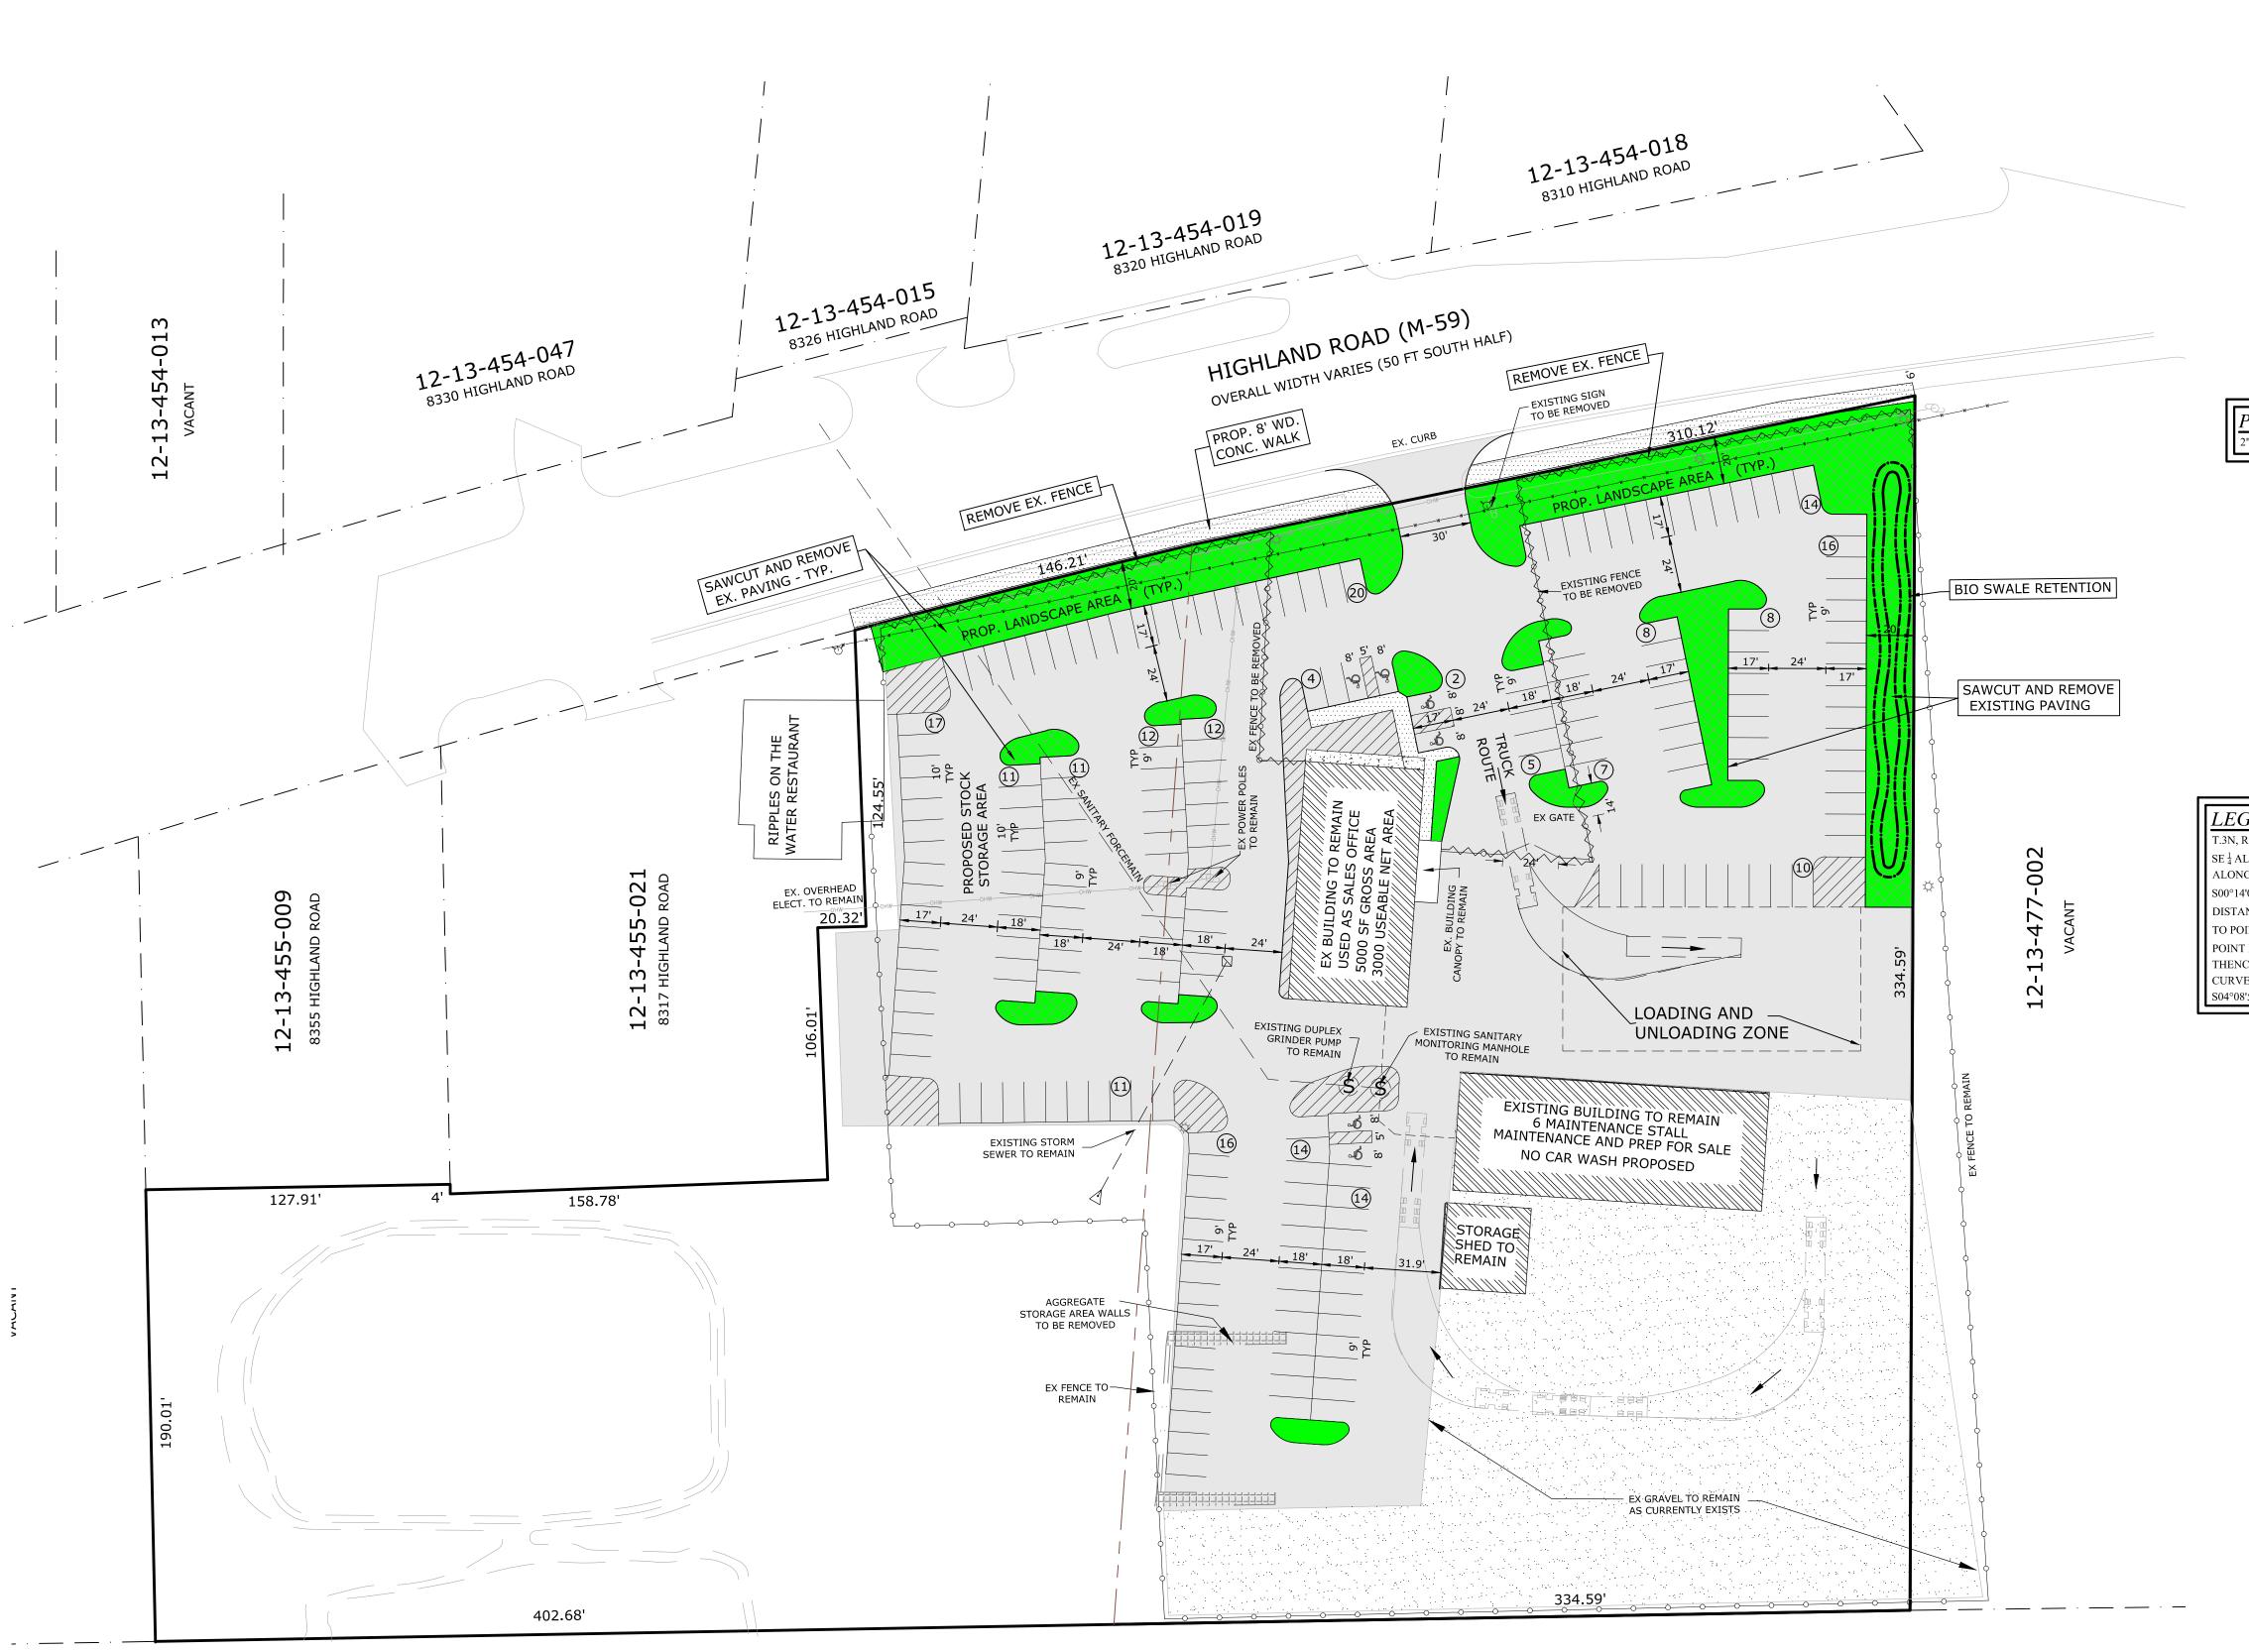

CHANGE OF USE PLANS FOR:

# WHITE LAKE MOTORS

MICHIGAN AUTOMOTIVE GROUP

CHARTER TOWNSHIP OF WHITE LAKE, OAKLAND COUNTY, MICHIGAN

LOCATION MAP

PROPOSED SITE WORK: " ASPHALT MILL IN PLACE

## SITE INFORMATION TAX #12-13-455-024.

MASTER PLANNED: COMMERCIAL OFFICE PREVIOUS PROPERTY PROPERTY USE: RV SALES PROPOSED PROPERTY USE: USED CAR SALES

### GENERAL NOTES:

- ALL CONSTRUCTION TO CONFORM AND COMPLY TO THE CURRENT STANDARDS AND SPECIFICATIONS OF CHARTER TOWNSHIP OF WHITE LAKE & ANY OTHER APPLICABLE AUTHORITY.
- GRINDER PUMP TO FORCEMAIN IN HIGHLAND ROAD.
- THE PLACEMENT OF ANY SIGNS. SIGN TO BE SUBMITTED UNDER SEPARATE COVER.
- STORM SEWER DETENTION TO BE PROVIDED ON-SITE AS CURRENTLY EXISTS.

# PARKING CALCULATIONS:

#### EXISTING PROPERTY ZONING: GENERAL BUSINESS REQUIRED PARKING:

1 SPACE PER 200 SQUARE FEET USEABLE FLOOR SPACE = 15 SPACES 5 SPACES FOR EACH AUTO SERVICE STALL = 6 STALLS \* 5 SPACES = 30 SPACES

SALES/OFFICE PARKING SPACES EMPLOYEE PARKING SPACES 13 SPACES STOCK/MAINTENANCE VEHICLE PARKING 183 SPACES

PROVIDED SPACES 212 SPACES > 45 SPACES REQUIRED

WHITE LAKE MOTORS, MICHIGAN AUTO GROUP CONTACT: MARK SHAMOUN

TOTAL 212 SPACES

WIXOM, MI 48393 EMAIL: MSHAMOUN@YAHOO.COM

PHONE: 248-225-3939

ENGINEER SEAL

12-24-200-008 991 N WILLIAMS LAKE ROAD