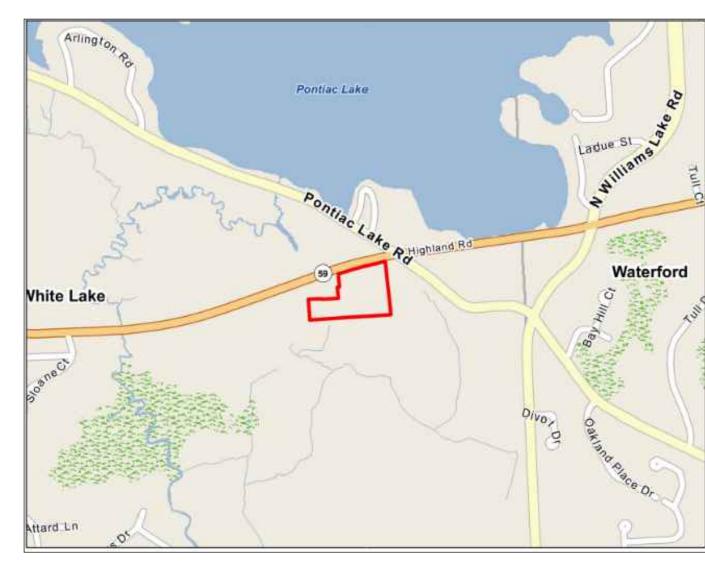

# WHITE LAKE MOTORS

MICHIGAN AUTOMOTIVE GROUP

CHARTER TOWNSHIP OF WHITE LAKE, OAKLAND COUNTY, MICHIGAN

LOCATION MAP

PROPOSED SITE WORK: " ASPHALT MILL IN PLACE