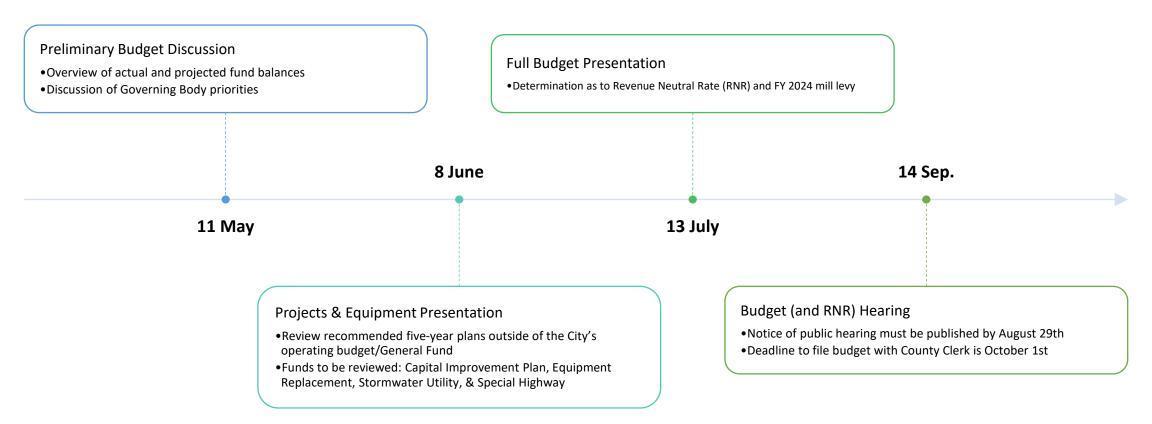

g<br>Safety Risk          |
| 3.       | Replace Exterior<br>Metal Facade        |                   | 0 years                  | Failed                           |
| 4.       | Coat Roof & Add<br>Snow Guards          |                   | 0 years                  | Failed                           |
| 5.       | Repair Concrete<br>Foundation           |                   | 0 years                  | Unknown                          |
| 6.       | Expand Yard                             | \$500,913         | 0 years                  | Inadequate                       |
| 7.       | Rebuild Salt Shed                       | \$300,313         | 0 years                  | Inadequate                       |



TOTAL Immediate Need: \$850,850 TOTAL Immediate Need: \$863,093

# Budget Calendar