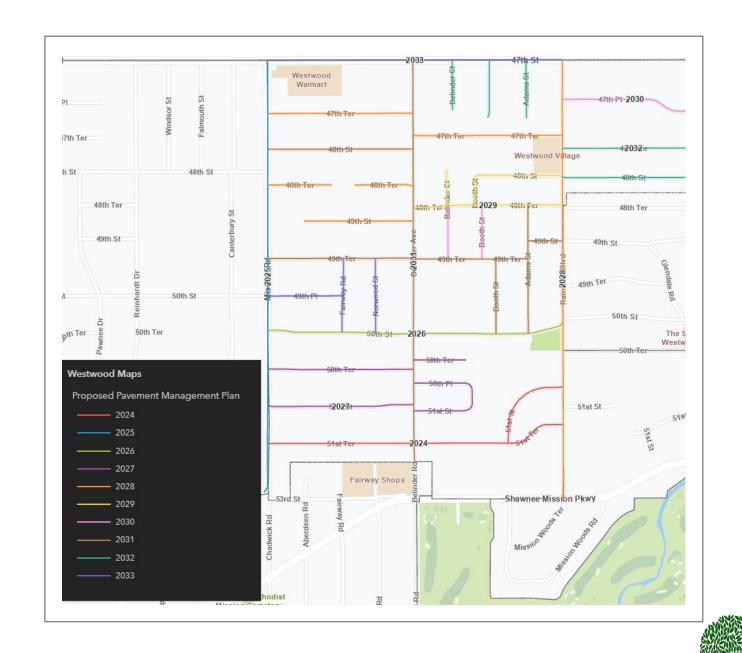

### Pavement Management Plan

- A ten-year program recommended through the PCI is reflected on the map
- Includes street lights where not yet installed and sidewalks where planned
- City staff recommends building Fund balance and aligning projects with anticipated development
  - Project Year 2024 moved to design in 2025 and construction in 2026