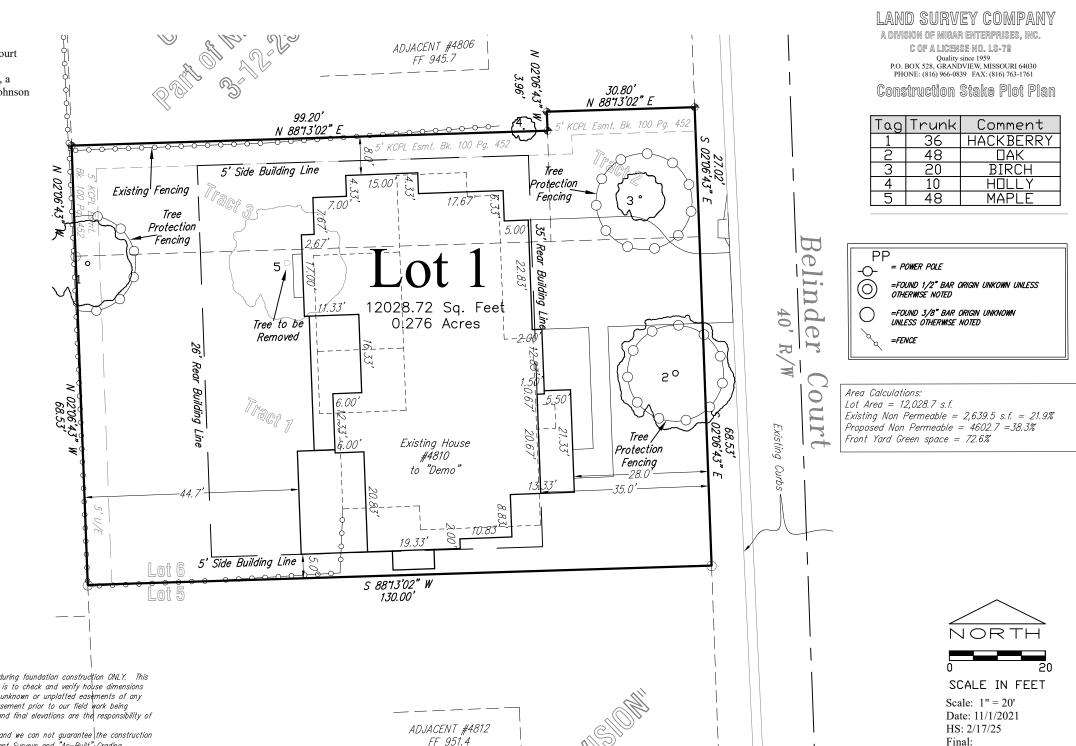

## PROPERTY ADDRESS: 4810 BELINDER Court

DESCRIPTION: Lot 1, KAMARA ESTATES, a subdivision of land in the city of Westwood, Johnson County, Kansas

Attention: This Plot Plan was prepared for use before and during foundation construction ONLY. This house is staked as shown on this drawing. The Contractor is to check and verify house dimensions and elevations at the job site. We are not responsible for unknown or unplatted easements of any kind unless we are furnished with the description of said easement prior to our field work being performed. Elevations shown hereon are for a guide only, and final elevations are the responsibility of the on-Site Contractor.

Unless otherwise noted, THIS IS NOT AN AS-BUILT SURVEY and we can not guarantee the construction of anything shown on this "Plan." Boundary and Improvement Surveys and "As-Built" Grading Certifications serve the purpose of showing "Actual" construction.