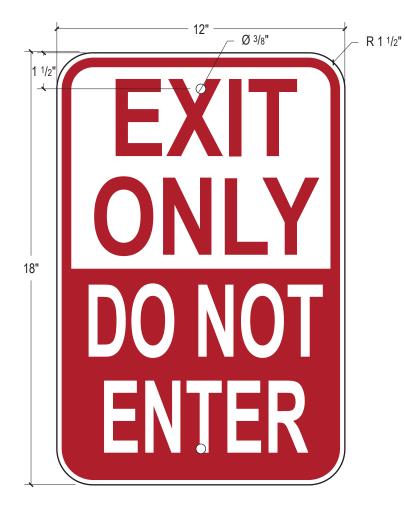

DO NOT SCALE DRAWING

scale: 1/2 " = 1'-0"

A Type F - Exit Sign

Type F - Exit - Qty (2)

THIS DRAWING IS THE SOLE PROPERTY OF STAR SIGNS, L.L.C., AND IS INTENDED FOR CUSTOMER APPROVAL ONLY.

scale: 1/2 " = 1'-0"