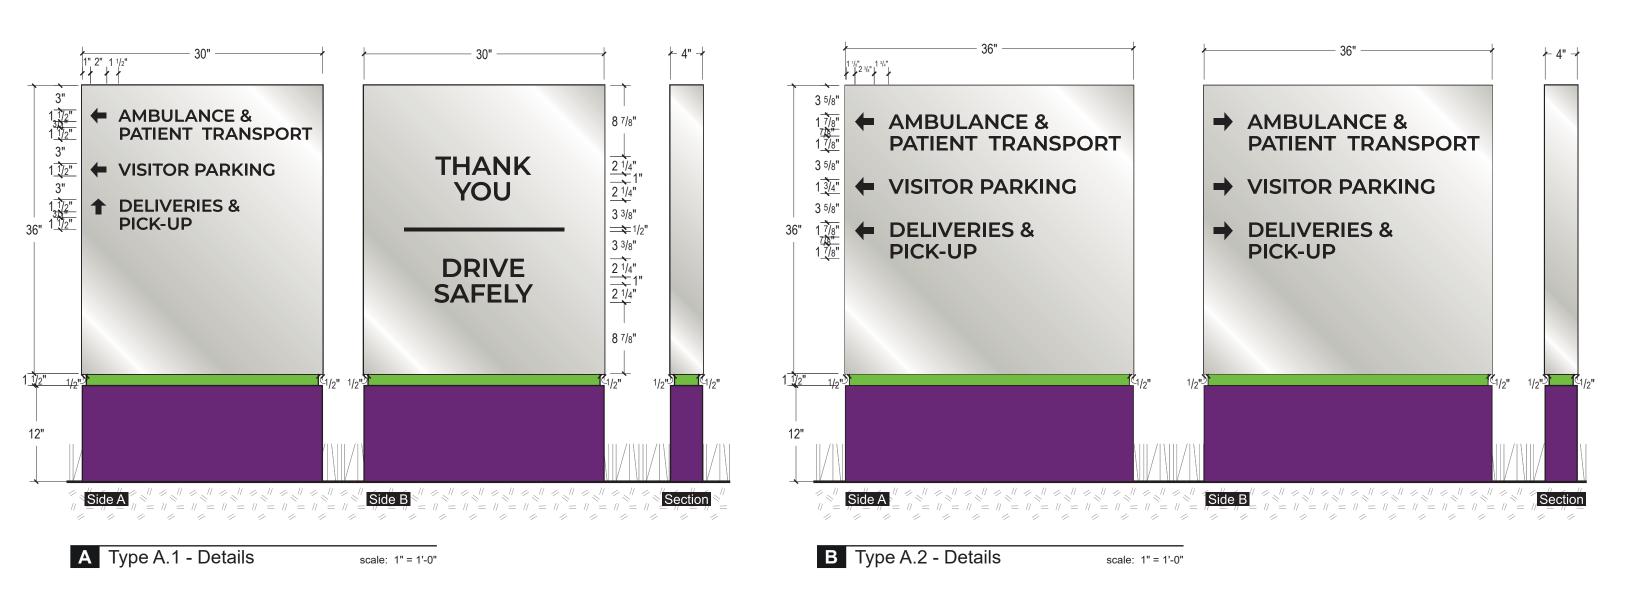

|      | STAR SIGNS, LLC                                                                                          | Midwest Transplant Network | Type A.1 - Qty (1)                                                                                      | REVISIONS: |  |      | ROVED |        |
|------|----------------------------------------------------------------------------------------------------------|----------------------------|---------------------------------------------------------------------------------------------------------|------------|--|------|-------|--------|
| STAR | 801 EAST NINTH STREET<br>LAWRENCE, KANSAS 66044<br>P 785.842.4892 F 785.842.2947<br>WWW.STARSIGNSLLC.COM |                            | Type A.2 - Qty (1)                                                                                      |            |  |      | KOVED |        |
|      |                                                                                                          |                            | THIS DRAWING IS THE SOLE PROPERTY OF STAR SIGNS,<br>L.L.C., AND IS INTENDED FOR CUSTOMER APPROVAL ONLY. |            |  | DATE | SIGN  | NATURE |