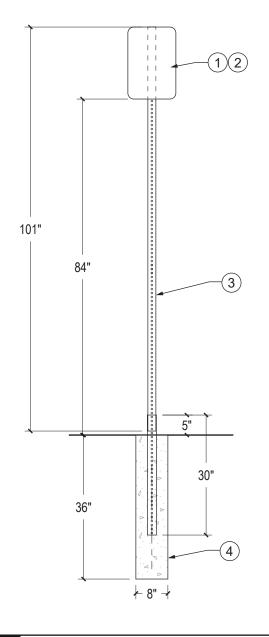

A Post detail

**REVISIONS:** 

DO NOT SCALE DRAWING

- SIGNATURE

APPROVED

DATE

## Notes

- 0.080" aluminum sheet, mill finish. Two 3/8" holes. SafetySign, EGP White reflective. X2492
- 2 Reflective white vinyl with digitally printed red graphics as shown.
- 2" sq x 12 ga. galv. steel post, with 2 1/4" sq. anchor sleeve. Both have 7/16" holes on 1" centers, four sides. Post overlaps anchor by 4 holes, above footing. Secure with (2) 5/16" pltd. stl. corner bolts.
- (4) Concrete footing, 12" OD x 36" deep, 4000 PSI, Sakrete or sim. 80# bag, two per hole.