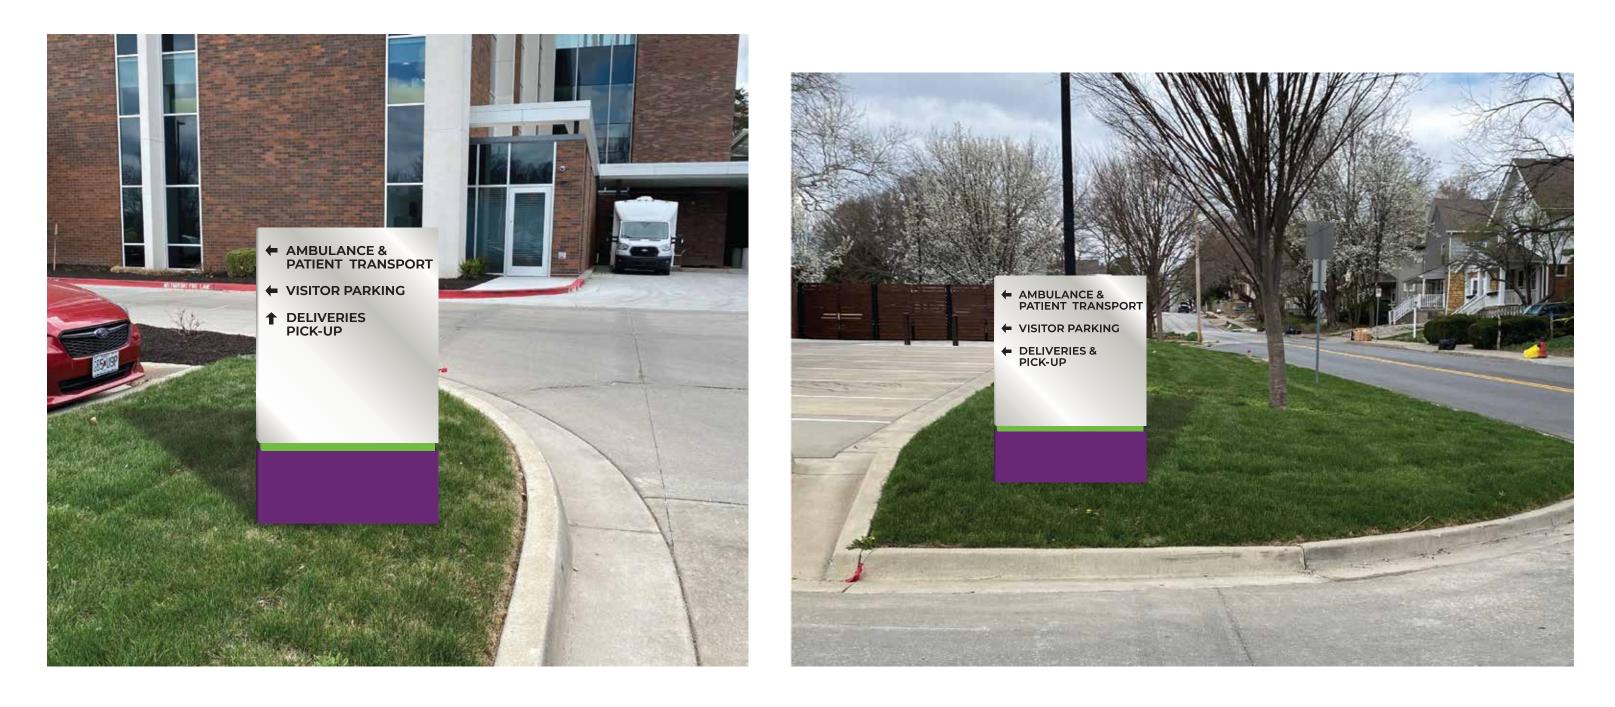

Notes

Font: Montserrat Semibold

A Photo Mock-up

scale: NTS

Type A.1 - Qty (1) Type A.2 - Qty (1)

| Type A.1 - Qty (1)<br>Type A.2 - Qty (1)                                                             | REVISIONS: |  |  |  | APPROVED | APPR<br>AS NO |           |
|------------------------------------------------------------------------------------------------------|------------|--|--|--|----------|---------------|-----------|
|                                                                                                      |            |  |  |  |          |               |           |
| THIS DRAWING IS THE SOLE PROPERTY OF STAR SIGNS, L.L.C., AND IS INTENDED FOR CUSTOMER APPROVAL ONLY. |            |  |  |  |          | DATE          | SIGNATURE |