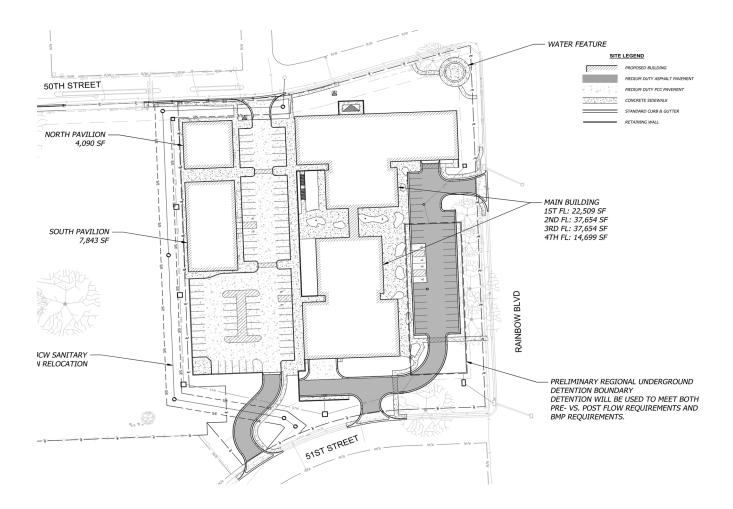

## **RE: Storm Memo for Westwood Village Redevelopment**

Dear Ms. Herring:

The existing sites at Joe Dennis Park and the adjacent former Westwood View Elementary School at the southwest corner of W. 50<sup>th</sup> Street and Rainbow Blvd. are intended to be redeveloped as a public park (on the former elementary school site) and office/retail space (on the existing park/old church site). A concept plan of the proposed development is included below.

The total combined area of the park and school sites is 7.62 acres. The proposed park will be 3.5 acres and the proposed office/retail development site will be 4.12. The overall impervious area percentage will go from 36.5% (excluding the old church impervious area) in the existing condition to 42.3% in the proposed condition. Additional stormwater runoff will be generated due to this increase in impervious area. The majority of runoff generated by the proposed site will be captured in a proposed underground detention system planned for the southeast corner of the property. The discharge rate from the proposed underground detention will be designed in a manner that, when combined with the stormwater runoff rates from site areas that don't drain to the detention, will meet or reduce the total runoff rate from the existing site.

Any water quality requirements for the stormwater runoff from the site will primarily be met by an isolator row designed as a part of the underground detention system. Additional, smaller water quality measures will be provided around the site as required to meet the necessary level of service.

## **Proposed Site**

7101 College Blvd., Ste. Overland Park, KS 66210