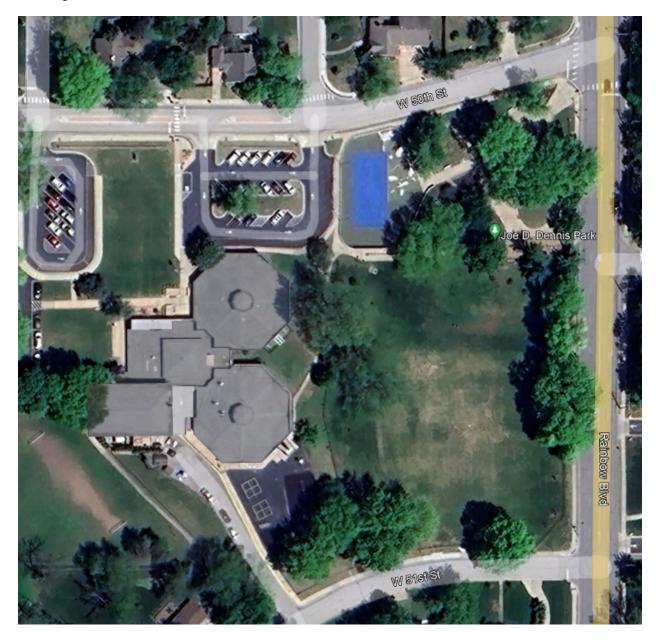

## **RE: Storm Memo for Westwood Village Redevelopment**

Dear Ms. Herring:

The existing sites at Joe Dennis Park and the adjacent former Westwood View Elementary School at the southwest corner of W. 50<sup>th</sup> Street and Rainbow Blvd. are intended to be redeveloped as a public park (on the former elementary school site) and office/retail space (on the existing park/old church site). A concept plan of the proposed development is included below.

The total combined area of the park and school sites is 7.62 acres. The proposed park will be 3.5 acres and the proposed office/retail development site will be 4.12. The overall impervious area percentage will go from 36.5% (excluding the old church impervious area) in the existing condition to 42.3% in the proposed condition. Additional stormwater runoff will be generated due to this increase in impervious area. The majority of runoff generated by the proposed site will be captured in a proposed underground detention system planned for the southeast corner of the property. The discharge rate from the proposed underground detention will be designed in a manner that, when combined with the stormwater runoff rates from site areas that don't drain to the detention, will meet or reduce the total runoff rate from the existing site.

## Existing Site