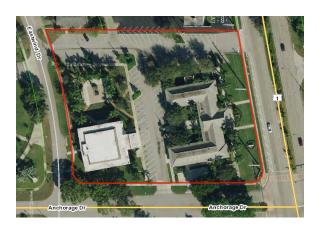

#### North Palm Beach Village Hall

| Population | Total City<br>Acres | Parcel Size<br>(Acres) | Sq Ft of Building/Facility     | Comments                                                            |
|------------|---------------------|------------------------|--------------------------------|---------------------------------------------------------------------|
|            |                     |                        | 40 204 - ( 0 - )               | Library & park on parcel; Community  Development is on another site |
| 13,127     | 2,297.6             | 2.8                    | 10,381 of Only<br>Village Hall | Approx.4,000 sq ft on Shopping Plaza                                |