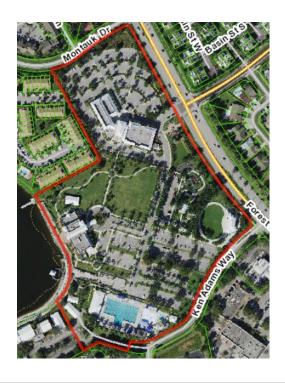

# Wellington Village Hall

| Population | Total City<br>Acres | Parcel Size<br>(Acres) | Sq Ft of Building/Facility | Comments                              |
|------------|---------------------|------------------------|----------------------------|---------------------------------------|
|            |                     |                        |                            | Municipal Complex: includes a park, a |
|            |                     |                        | 48,730 of Only             | memorial, an amphitheater, aquatic    |
| 65,398     | 28,729.6            | 21.6                   | Village Hall               | center, rec center, & boat ramp       |