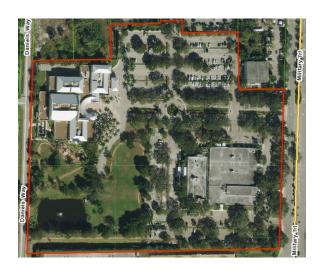

#### Jupiter Town Hall

| Population | Total City<br>Acres | Parcel Size<br>(Acres) | Sq Ft of Building/Facility | Comments                          |
|------------|---------------------|------------------------|----------------------------|-----------------------------------|
|            |                     |                        |                            | City/ Community Complex: includes |
|            |                     |                        |                            | Community Center, police          |
| 65,791     | 13,740.8            | 18.7                   | 127,692                    | department & park                 |