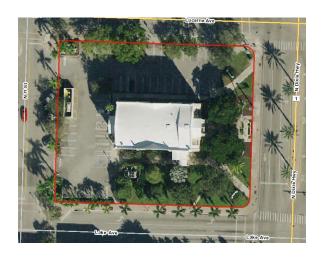

# Lake Worth Beach City Hall

| Population | Total City<br>Acres | Parcel Size<br>(Acres) | Sq Ft of Building/Facility | Comments                        |
|------------|---------------------|------------------------|----------------------------|---------------------------------|
|            |                     |                        |                            | Not all government departments  |
| 38,526     | 3,756.8             | 1.1                    | 11,468                     | are housed within this building |