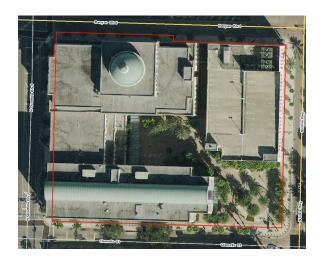

# **West Palm Beach City Hall**

| Population | Total City<br>Acres | Parcel Size<br>(Acres) | Sq Ft of Building/Facility | Comments                        |
|------------|---------------------|------------------------|----------------------------|---------------------------------|
|            |                     |                        |                            | Sq ft includes library; parking |
|            |                     |                        |                            | garage on parcel; owned by      |
| 111,955    | 35,385.6            | 2.8                    | 363,411                    | West Palm Beach CRA             |