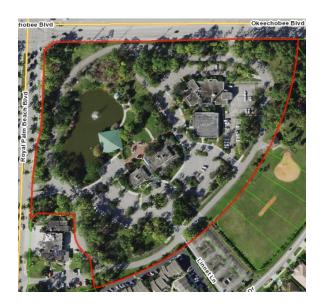

#### North Palm Beach Village Hall

| Population | Total City<br>Acres | Parcel Size<br>(Acres) | Sq Ft of Building/Facility     | Comments                                                            |
|------------|---------------------|------------------------|--------------------------------|---------------------------------------------------------------------|
|            |                     |                        | 40 204 - ( 0 - )               | Library & park on parcel; Community  Development is on another site |
| 13,127     | 2,297.6             | 2.8                    | 10,381 of Only<br>Village Hall | Approx.4,000 sq ft on Shopping Plaza                                |