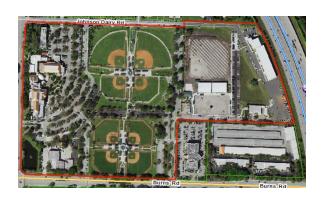

# Palm Beach Gardens City Hall

| Population | Total<br>City<br>Acres | Parcel<br>Size<br>(Acres) | Sq Ft of<br>Building/<br>Facility | Comments                                       |
|------------|------------------------|---------------------------|-----------------------------------|------------------------------------------------|
|            |                        |                           | 30,785 of Only                    | City Municipal Complex: includes police & fire |
| 57,704     | 35,257.6               | 54.5                      | City Hall                         | department, baseball fields, & park            |