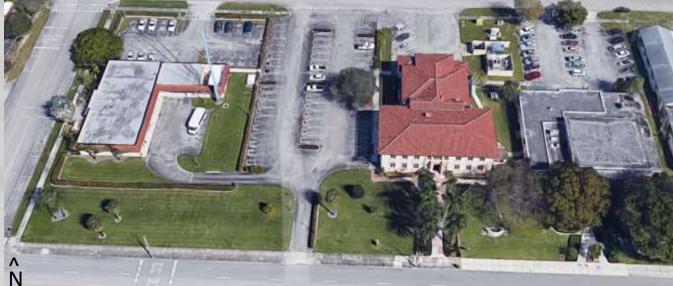

### Village of North Palm Beach

### • Total of 6 Parks, equaling: 271.66 Acres

- 4 Active Parks
- 2 Passive Parks
- 4 Owned by North Palm Beach
- None Owned by Palm Beach County
- 1 Owned by the Municipality & Seacoast Utility Authority
- 1 Owned by TIITF Rec & Parks (State of FL)

Population: 13,127 Acres: 2,297.6 Square Miles: 3.59

### Table 2. Village of North Palm Beach

|   |                                    |        | Park   | Туре    | Park L    | and O | wnership     |                                                                                                                                                          |
|---|------------------------------------|--------|--------|---------|-----------|-------|--------------|----------------------------------------------------------------------------------------------------------------------------------------------------------|
|   |                                    |        |        |         | Municipal | Coun  | District &   |                                                                                                                                                          |
| # | Name                               | Acres  | Active | Passive | ity       | ty    | Others       | Comments                                                                                                                                                 |
| 1 | Anchorage Park                     | 18.72  | Yes    | No      | Yes       |       |              | Seacoast Utility Authority owns<br>a parcel within the park;<br>Includes courts, empty fields,<br>gazebos, water activities, dock,<br>marina, & restroom |
|   | Community<br>Center                | 12.65  | Yes    | No      | Yes       | -     | -            | Includes playground,<br>community center facilities,<br>sporting fields, & trails                                                                        |
|   | John D.<br>MacArthur<br>State Park | 225.94 | No     | Yes     | _         |       | Parks INTATE | Natural areas, boardwalks,<br>trails, & only state park in the<br>county                                                                                 |
| 4 | Lakeside Park                      | 7.00   | Yes    | No      | Yes       | _     | _            | Includes playground,<br>restrooms, courts, & open<br>fields                                                                                              |

### Table 2. Village of North Palm Beach

|    |         |               |        | Park   | Park Type Park Land Ownership |         |      |            |                                                       |
|----|---------|---------------|--------|--------|-------------------------------|---------|------|------------|-------------------------------------------------------|
|    |         |               |        |        |                               | Municip | Coun | District & |                                                       |
|    | #       | Name          | Acres  | Active | Passive                       | ality   | ty   | Others     | Comments                                              |
|    | 5       | Osborne Park  | 6.94   | Voc    | No                            | Yes     |      |            | Includes playground,<br>restrooms, Courts & fields, & |
| _  |         |               |        |        |                               |         |      |            | open fields                                           |
|    | 6       | Veterans Park | 0.41   | No     | Yes                           | Yes     | -    | -          | Located on Village Hall parcel                        |
| ТС | T 6     |               | 271.66 | 4      | 2                             |         |      |            |                                                       |
| A  | L Parks |               | Acres  | Active | Passive                       | 5       | 0    | 2          |                                                       |