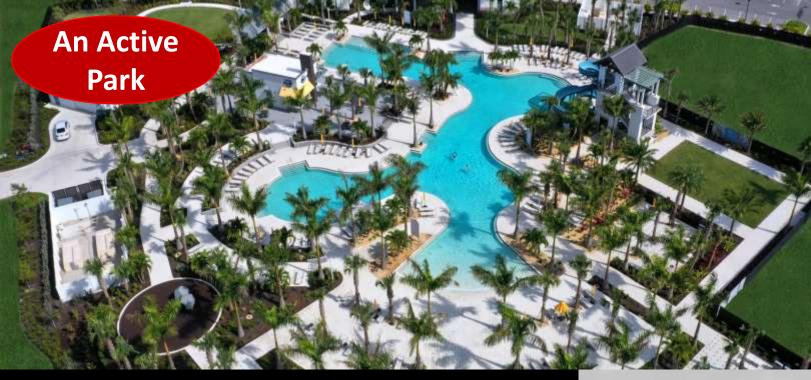

## Table 2. City of Westlake

|   |     |       |                            |         |       | Park   | Туре    | Park L  | and C | )wnership  |                                                                            |
|---|-----|-------|----------------------------|---------|-------|--------|---------|---------|-------|------------|----------------------------------------------------------------------------|
|   |     |       |                            |         |       |        |         | Munic   | Coun  | District & |                                                                            |
|   |     | #     | Name                       |         | Acres | Active | Passive | ipality | ty    | Others     | Comments                                                                   |
|   |     |       | Westlake                   | Phase 1 | 10.71 | Yes    | No      | -       | _     |            | Swimming pool (water<br>park), pavilions,<br>amphitheater, & BMX<br>course |
|   |     |       | Adventure<br>Park (PC-1)   | Phase 2 | 4.17  | Yes    | No      | -       | -     | Minto      | Basketball courts & other amenities                                        |
|   |     | 10    | Westlake Community<br>Park |         | 50.00 | Yes    | No      | -       | -     | SID        | Not built yet                                                              |
|   |     | 11    | Westlake Dog Park          |         | 1.16  | No     | Yes     | -       | _     | Minto      | Walkway & benches                                                          |
|   |     | 12    | Westlake Fitness Park      |         | 39.00 | Yes    | No      | _       | -     |            | Developers will build<br>& turn in to SID                                  |
| ٦ | ΤΟΤ | 18    |                            |         | 126.4 | 5      | 13      |         |       |            |                                                                            |
|   | AL  | Parks |                            |         | Acres | Active | Passive | 0       | 0     |            |                                                                            |

# **City of Westlake**

- Total of 18 Parks, equaling: 126.4 Acres
  - 5 Active Parks
  - 13 Passive Parks
- None Owned by City of Westlake
- None Owned by Palm Beach County
- District & Others Owned
  - 9 Owned by Minto
  - 2 Owned by Label
  - 2 Owned by Kolter
  - 2 Owned by SID (50 Acres Community Park and 39 Acres Fitness Park)