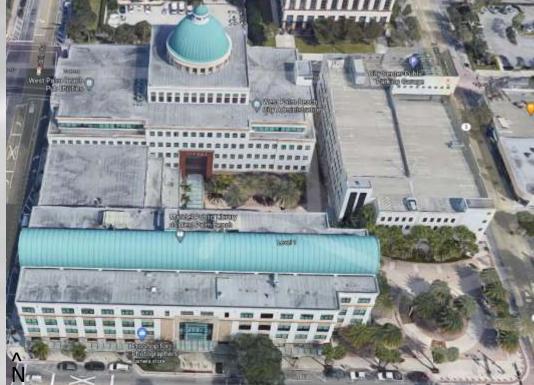

-------------|---------------------------|-----------------------------------|-------------------------|
|            |                          |                           |                                   | Sq ft includes library; |
|            |                          |                           |                                   | Parking garage on       |
|            |                          |                           |                                   | parcel; Owned by        |
| 111,955    | 35,385.6                 | 2.8                       | 363,411                           | West Palm Beach CRA     |
|            | Square<br>Miles<br>55.29 |                           |                                   |                         |

## West Palm Beach City Hall







## Table 3. City Halls Summary

- Average parcel size: 12.4 acres
  - Largest: Palm Beach Gardens (54.5 acres)
  - Smallest: Lake Worth Beach\* (1.1 acres)
- Average **building** sq ft: 63,117
  - Largest: West Palm Beach (363,411 sq ft & included Library)
  - Smallest: North Palm Beach\* (10,381 sq ft Village Hall)/ Community Development (Building/P&Z/Code Enforcement) located on shopping plaza (approx. 4,000 sq ft) 13,127 population

# • 8 (80%) municipalities had extra activities/amenities/services offered on the site

Tequesta, Lake Park, North Palm Beach\*, Royal Palm Beach\*, Palm Beach Gardens, Wellington, Jupiter, and West Palm Beach

\*Not all departments located on site

## **Final Remarks**

#### Westlake was incorporated in 2016; 4 years of development

- Population
  - 16,09