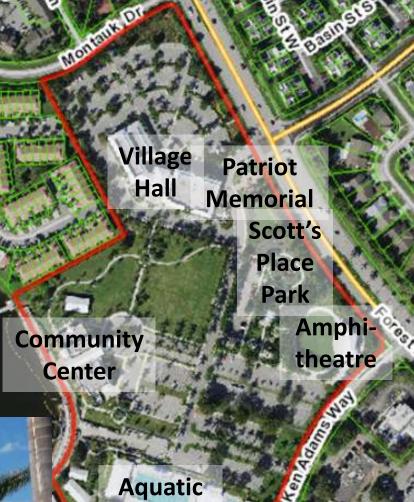

|                                   | Municipal Complex:           |
|            |                          |                           | 48,730                            | includes a park, a memorial, |
|            |                          |                           | (Only                             | an amphitheater, aquatic     |
|            |                          |                           | Village                           | center, rec center, & boat   |
| 65,398     | 28,729.6                 | 21.6                      | Hall)                             | ramp                         |
|            | Square<br>Miles<br>44.89 |                           |                                   |                              |



## Wellington Village Hall



Complex



## Table 3. Jupiter Town Hall

| Population | Total<br>City<br>Acres   | Parcel<br>Size<br>(Acres) | Sq Ft of<br>Building/<br>Facility | Comments                 |
|------------|--------------------------|---------------------------|-----------------------------------|--------------------------|
|            |                          |                           |                                   | City/ Community          |
|            |                          |                           |                                   | Complex: includes        |
|            |                          |                           |                                   | Community Center, police |
| 65,791     | 13,740.8                 | 18.7                      | 127,692