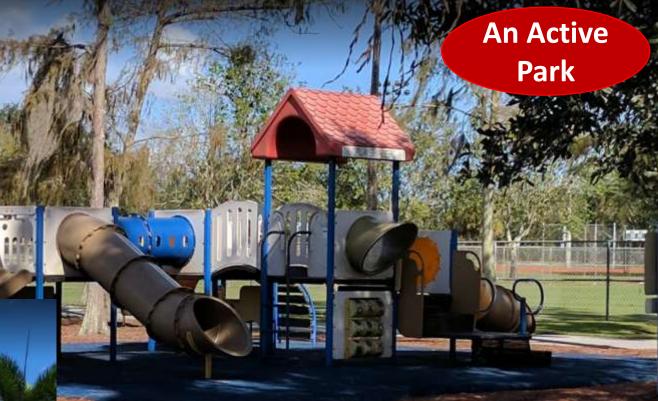

## Village Green Park, located right next to the Village Hall

A Passive

Park

An Active Park