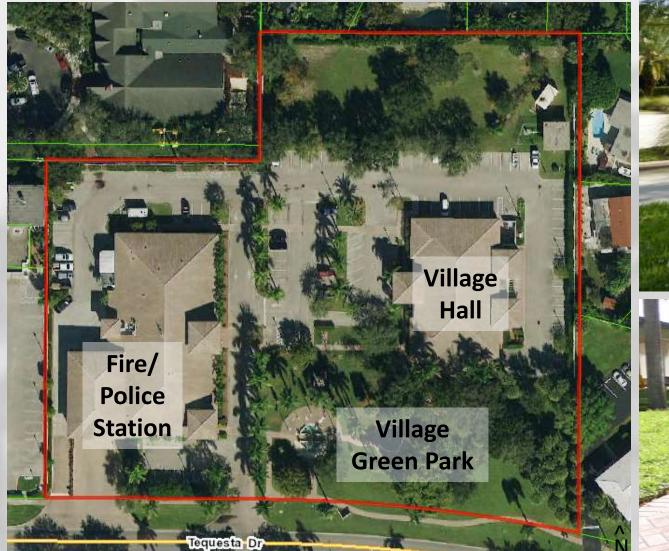

### Village of Tequesta

#### • Total of 8 Parks, equaling: 70.88 Acres

- 2 Active Parks
- 6 Passive Parks
- 3 Owned by Tequesta
- None Owned Solely by Palm Beach County
- District Owned
  - 1 Owned by Florida East Coast Railway LLC
  - 1 Owned by JMZ Tequesta Properties Inc & Main Street Village Inc
  - 1 Solely Owned by TIITF Counties (State of FL)
- 1 Owned by Palm Beach County & TIITF Counties (State of FL)
- 1 With unknown owner (Does not have PCN #)

### Table 2. Village of Tequesta

|    |            |                 |       | Park   | Туре    | Park I | _and C | wnership      |                                             |
|----|------------|-----------------|-------|--------|---------|--------|--------|---------------|---------------------------------------------|
|    |            |                 |       |        |         | Munici | Coun   | District &    |                                             |
|    | #          | Name            | Acres | Active | Passive | pality | ty     | Others        | Comments                                    |
|    |            | Point Drive     |       |        |         |        |        |               |                                             |
|    |            | Open Space/     |       |        |         |        |        |               |                                             |
|    |            | Recreation Area |       |        |         |        |        |               | Unknown Owner (Does not                     |
|    | 5          | (Banyan Tree)   | 0.46  | No     | Yes     | -      | -      | -             | have PCN #)                                 |
|    |            | Remembrance     |       |        |         |        |        |               |                                             |
|    | 6          | Park            | 1.76  | No     | Yes     | Yes    | -      | -             | Open space                                  |
|    | _          |                 | 45    |        |         |        |        |               | In Martin County; Includes                  |
|    | 7          | Tequesta Park   | 45    | Yes    | No      | -      | -      | (State of FL) | several courts/fields, & trail              |
|    |            | Village Green   |       |        |         |        |        |               | Within City Hall parcel;                    |
|    |            | Park            | 1.5   | No     | Yes     | Yes    | _      | _             | Includes memorial,<br>benches, & open space |
| TO | _          |                 | 70.88 |        | 6       |        |        |               |                                             |
|    | L<br>Parks |                 |       |        | Passive | 3      | 1      | 4             |                                             |

## Village Green Park, located right next to the Village Hall

A Passive

Park

An Active Park