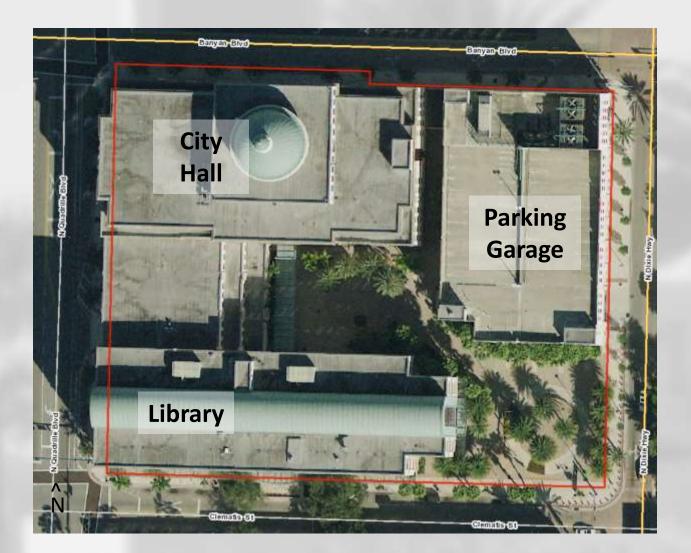

-----------------|---------------------------|-----------------------------------|-------------------------|
|            |                          |                           |                                   | Sq ft includes library; |
|            |                          |                           |                                   | Parking garage on       |
|            |                          |                           |                                   | parcel; Owned by        |
| 111,955    | 35,385.6                 | 2.8                       | 363,411                           | West Palm Beach CRA     |
|            | Square<br>Miles<br>55.29 |                           |                                   |                         |

## West Palm Beach City Hall







## Table 3. City Halls Summary

- Average parcel size: 12.4 acres
  - Largest: Palm Beach Gardens (54.5 acres)
  - Smallest: Lake Worth Beach\* (1.1 acres)
- Average **building** sq ft: 63,117
  - Largest: West Palm Beach (363,411 sq ft & included Library)
  - Smallest: North Palm Beach\* (10,381 sq ft Village Hall)/ Community Development (Building/P&Z/Code Enforcement) located on shopping plaza (approx. 4,000 sq ft) 13,127 population

# • 8 (80%) municipalities had extra activities/amenities/services offered on the site

Tequesta, Lake Park, North Palm Beach\*, Royal Palm Beach\*, Palm Beach Gardens, Wellington, Jupiter, and West Palm Beach

\*Not all departments located on site

## **Final Remarks**

#### Westlake was incorporated in 2016; 4 years of development

- Population
  - 1