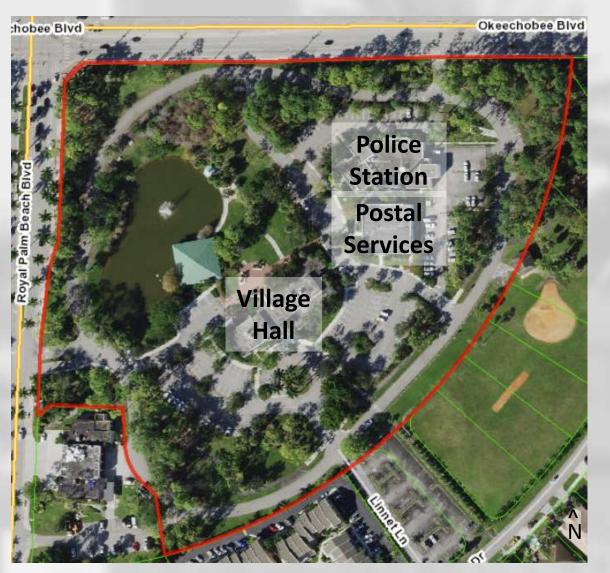

### Village of Tequesta

## Village Green Park, located right next to the Village Hall

A Passive

Park

An Active Park