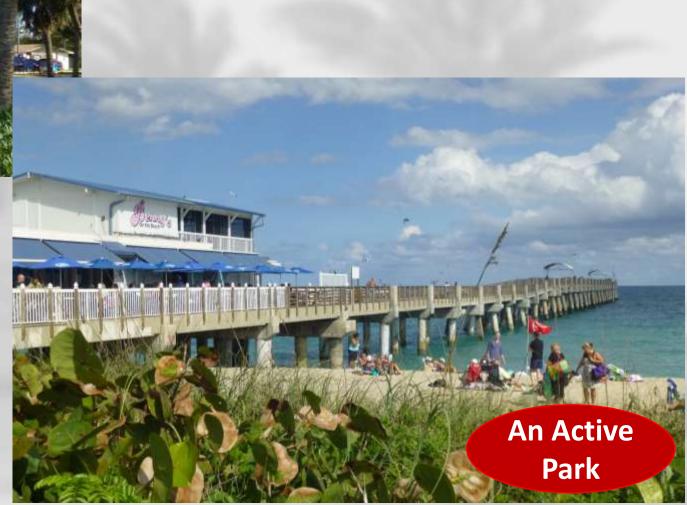

|         |        |      |            | Includes playground,                                                                     |
|     | 21    | Fitness Park         | 0.23   | Yes    | No      | Yes    | -    | -          | benches, & trail                                                                         |
| TOT | 21    |                      | 133.28 | 12     | 9       |        |      |            |                                                                                          |
| AL  | Parks |                      | Acres  | Active | Passive | 11     | 0    | 1          |                                                                                          |



## Bryant Park, located along the intercoastal

### Lake Worth Beach Park, located on the beach



# South Palm Park, located along the intercoastal



Sunset Ridge Park, includes a variety of outdoor activities

**An Active** 

Park

### Village of Royal Palm Beach

- Total of **20 Parks**, equaling: 397.7 Acres
  - 15 Active Parks
  - 5 Passive Parks
- 18 Owned by Royal Palm Beach
- 2 Owned by Palm Beach County
- None Owned by a District

Population: 40,396 Acres: 7,168 Square Miles: 11.2

|   |                                  |       | Park   | Туре    | Park Land Ownership |      |            |                                                                           |
|---|----------------------------------|-------|--------|---------|---------------------|------|------------|---------------------------------------------------------------------------|
|   |