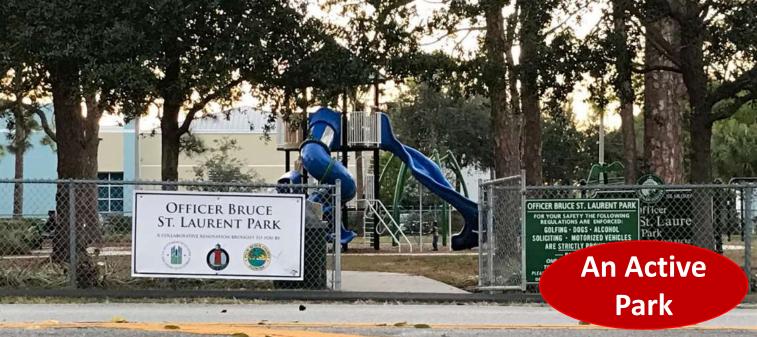

# South Palm Park, located along the intercoastal

Sunset Ridge Park, includes a variety of outdoor activities

**An Active** 

Park