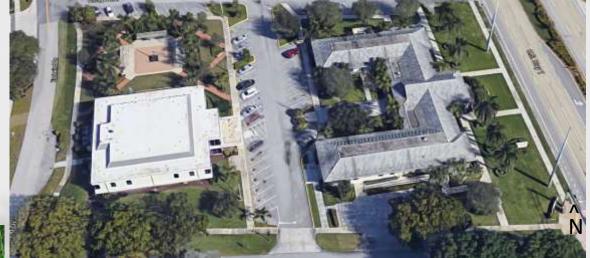

### Village of North Palm Beach

### • Total of 6 Parks, equaling: 271.66 Acres

- 4 Active Parks
- 2 Passive Parks
- 4 Owned by North Palm Beach
- None Owned by Palm Beach County
- 1 Owned by the Municipality & Seacoast Utility Authority
- 1 Owned by TIITF Rec & Parks (State of FL)

Population: 13,127 Acres: 2,297.6 Square Miles: 3.59