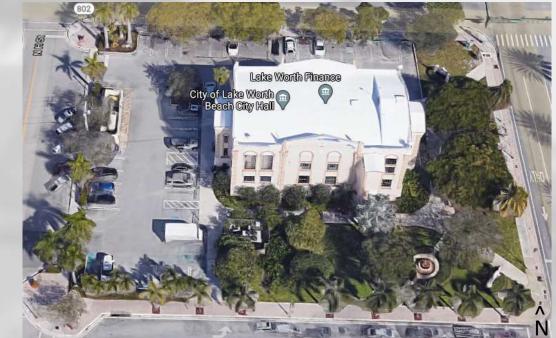

### City of Lake Worth Beach

### • Total of **21 Parks**, equaling: 133.28 Acres

- 12 Active Parks
- 9 Passive Parks
- 11 Owned by Lake Worth Beach
- None Owned by Palm Beach County
- 1 Owned by South FL Water Management District
- 9 With unknown owner (Does not have PCN #)