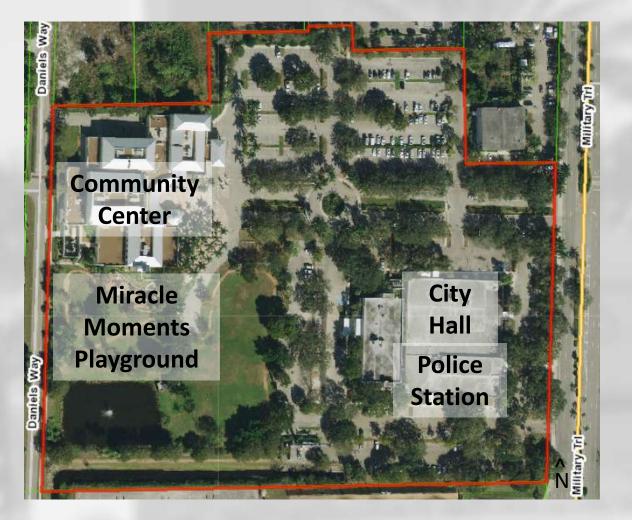

-------------------|---------------------------|-----------------------------------|--------------------------|
|            |                          |                           |                                   | City/ Community          |
|            |                          |                           |                                   | Complex: includes        |
|            |                          |                           |                                   | Community Center, police |
| 65,791     | 13,740.8                 | 18.7                      | 127,692                           | department & park        |
|            | Square<br>Miles<br>21.47 |                           |                                   |                          |

## Jupiter Town Hall







### Table 3. West Palm Beach City Hall

| Population | Total<br>City<br>Acres   | Parcel<br>Size<br>(Acres) | Sq Ft of<br>Building/<br>Facility | Comments                |
|------------|--------------------------|---------------------------|-----------------------------------|-------------------------|
|            |                          |                           |                                   | Sq ft includes library; |
|            |                          |                           |                                   | Parking garage on       |
|            |                          |                           |                                   | parcel; Owned by        |
| 111,955    | 35,385.6                 | 2.8                       | 363,411