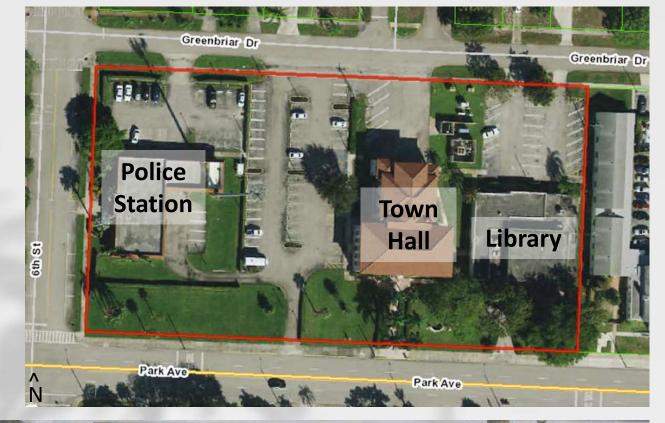

### Town of Lake Park

### • Total of 6 Parks, equaling: 32.11 Acres

- 4 Active Parks
- 2 Passive Parks
- 4 Owned by Lake Park
- None Owned by Palm Beach County
- None Owned by a District
- 2 With unknown owner (Does not have PCN #)

### Table 2. Town of Lake Park

|   |                  |       | Park   | кТуре   | Park Land Ownership |      |            |                                                                                                            |
|---|------------------|-------|--------|---------|---------------------|------|------------|------------------------------------------------------------------------------------------------------------|
|   |                  |       |        |         | Municipa            | Coun | District & |                                                                                                            |
| # | Name             | Acres | Active | Passive | lity                | ty   | Others     | Comments                                                                                                   |
| 1 | Ballfield Park   | 5.89  | Yes    | No      | Yes                 | _    | _          | aka Lake Park Recreation Center;<br>Includes courts & fields, playground<br>& restrooms                    |
| 2 | llex Park        | 0.38  | Yes    | No      | _                   | _    | _          | Unknown Owner (Does not have<br>PCN #); Includes playground,<br>benches, open space, walkway &<br>pavilion |
| 3 | Kelsey Park      | 12.93 | Yes    | No      | Yes                 | _    | _          | Includes playground, trails, beach<br>access, courts, gazebo, pavilions, &<br>restroom facilities          |
| 4 | Lake Park Marina | 12.01 | Yes    | No      | Yes                 | -    | -          | Includes restroom/locker facilities,<br>offices, marina, & dock                                            |

### Table 2. Town of Lake Park

|   |    |       |                 |       | Park   | Туре    | Park Land Ownership |      | wnership   |                                                  |
|---|----|-------|-----------------|-------|--------|---------|---------------------|------|------------|--------------------------------------------------|
|   |    |       |                 |       |        |         | Municip             | Coun | District & |                                                  |
|   |    | #     | Name            | Acres | Active | Passive | ality               | ty   | Others     | Comments                                         |
|   |    |       | Lottie Mae      |       |        |         |                     |      |            | Unknown Owner (Does not<br>have PCN #); Includes |
|   |    | 5     | Miller Park     | 0.55  | No     | Yes     | _                   | _    | _          | sidewalks & flagpole                             |
|   |    | 6     | SJ Blakley Park | 0.35  | No     | Yes     | Yes                 | -    |            | Includes benches, open space,<br>& memorial      |
| T | OT | 6     |                 | 32.11 | 4      | 2       |                     |      |            |                                                  |
|   | AL | Parks |                 | Acres | Active | Passive | 4                   | 0    | 0          |                                                  |