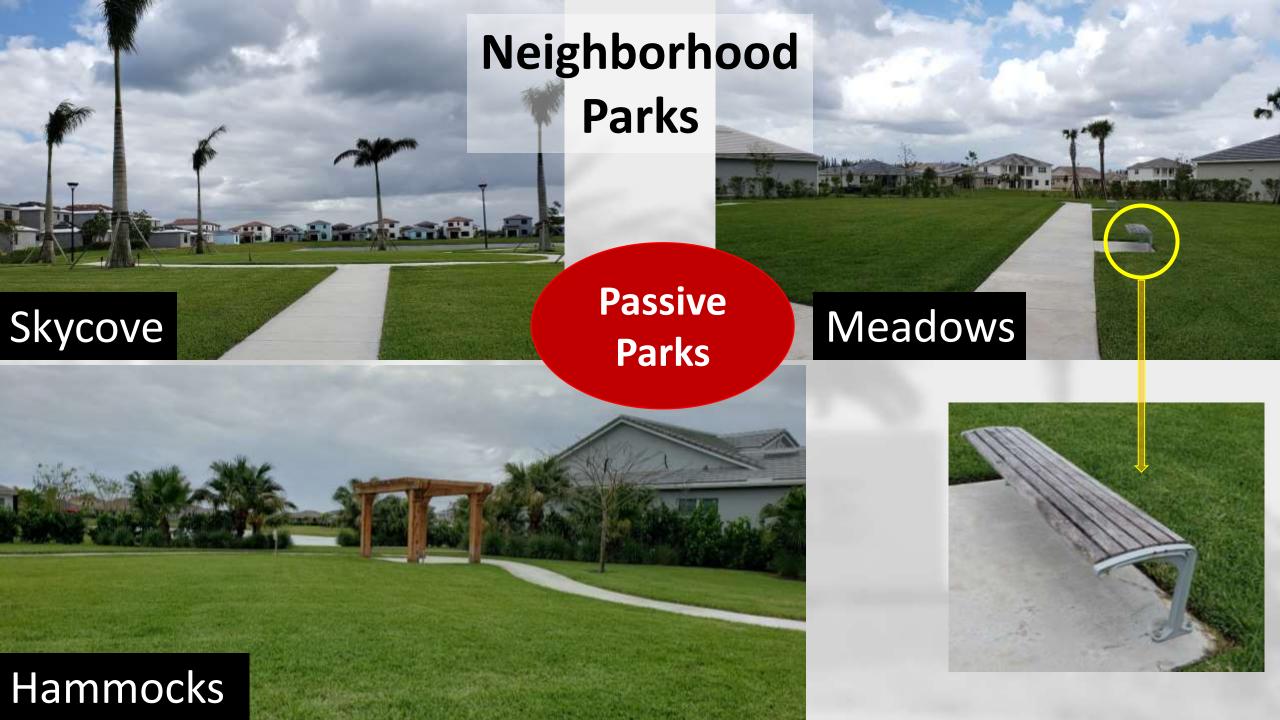

## Table 2. City of Westlake

|   |          |                          |       | Park Type |         | Park Land Ownership |        |            |                      |
|---|----------|--------------------------|-------|-----------|---------|---------------------|--------|------------|----------------------|
|   |          |                          |       |           |         |                     |        | District & |                      |
| # | N        | lame                     | Acres | Active    | Passive | Municipality        | County | Others     | Comments             |
|   | Hammock  | Phase 1                  | 1.58  | No        | Yes     | _                   | -      |            | Walkway & benches    |
|   |          | Phase 2                  | 0.44  | No        | Yes     | _                   | _      |            | Walkway & benches    |
|   | Meadows  | Phase 1                  | 1.65  | No        | Yes     | _                   | _      |            | Walkway & benches    |
| 2 |          | Phase 2                  | 0.69  | No        | Yes     | _                   | _      |            | Walkway & benches    |
|   |          | POD M (Phase<br>1A & 1B) | 1.74  | Νο        | Yes     | _                   | _      | 1 1 1 1    | Walkway &<br>benches |
|   |          | POD N (Phase             | ±•/ I |           |         |                     |        |            |                      |
| 3 | Sky Cove | 1A & 1B)                 | 1.56  | No        | Yes     | -                   | -      | Label      |                      |

# **City of Westlake**

- Total of 18 Parks, equaling: 126.4 Acres
  - 5 Active Parks
  - 13 Passive Parks
- None Owned by City of Westlake
- None Owned by Palm Beach County
- District & Others Owned
  - 9 Owned by Minto
  - 2 Owned by Label
  - 2 Owned by Kolter
  - 2 Owned by SID (50 Acres Community Park and 39 Acres Fitness Park)