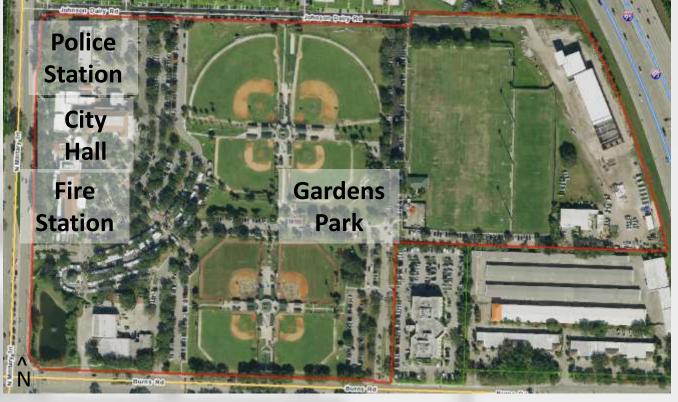

### Town of Lake Park

### • Total of 6 Parks, equaling: 32.11 Acres

- 4 Active Parks
- 2 Passive Parks
- 4 Owned by Lake Park
- None Owned by Palm Beach County
- None Owned by a District
- 2 With unknown owner (Does not have PCN #)

Population: 8,556 Acres: 1,395.2 Square Miles: 2.18

### Table 2. Town of Lake Park

|   |                  |       | Park   | кТуре   | Park Land Ownership |      |            |                                                                                                            |
|---|------------------|-------|--------|---------|---------------------|------|------------|------------------------------------------------------------------------------------------------------------|
|   |                  |       |        |         | Municipa            | Coun | District & |                                                                                                            |
| # | Name             | Acres | Active | Passive | lity                | ty   | Others     | Comments                                                                                                   |
| 1 | Ballfield Park   | 5.89  | Yes    | No      | Yes                 | _    | _          | aka Lake Park Recreation Center;<br>Includes courts & fields, playground<br>& restrooms                    |
| 2 | llex Park        | 0.38  | Yes    | No      | _                   | _    | _          | Unknown Owner (Does not have<br>PCN #); Includes playground,<br>benches, open space, walkway &<br>pavilion |
| 3 | Kelsey Park      | 12.93 | Yes    | No      | Yes                 | _    | _          | Includes playground, trails, beach<br>access, courts, gazebo, pavilions, &<br>restroom facilities          |
| 4 | Lake Park Marina | 12.01 | Yes    | No      | Yes                 | -    | -          | Includes restroom/locker facilities,<br>offices, marina, & dock                                            |

### Table 2. Town of Lake Park

|   |    |       |                 |       | Park   | Туре    | Park Land Ownership |      | wnership   |                                                  |
|---|----|-------|-----------------|-------|--------|---------|---------------------|------|------------|--------------------------------------------------|
|   |    |       |                 |       |        |         | Municip             | Coun | District & |                                                  |
|   |    | #     | Name            | Acres | Active | Passive | ality               | ty   | Others     | Comments                                         |
|   |    |       | Lottie Mae      |       |        |         |                     |      |            | Unknown Owner (Does not<br>have PCN #); Includes |
|   |    | 5     | Miller Park     | 0.55  | No     | Yes     | _                   | _    | _          | sidewalks & flagpole                             |
|   |    | 6     | SJ Blakley Park | 0.35  | No     | Yes     | Yes                 | -    |            | Includes benches, open space,<br>& memorial      |
| T | OT | 6     |                 | 32.11 | 4      | 2       |                     |      |            |                                                  |
|   | AL | Parks |                 | Acres | Active | Passive | 4                   | 0    | 0          |                                                  |