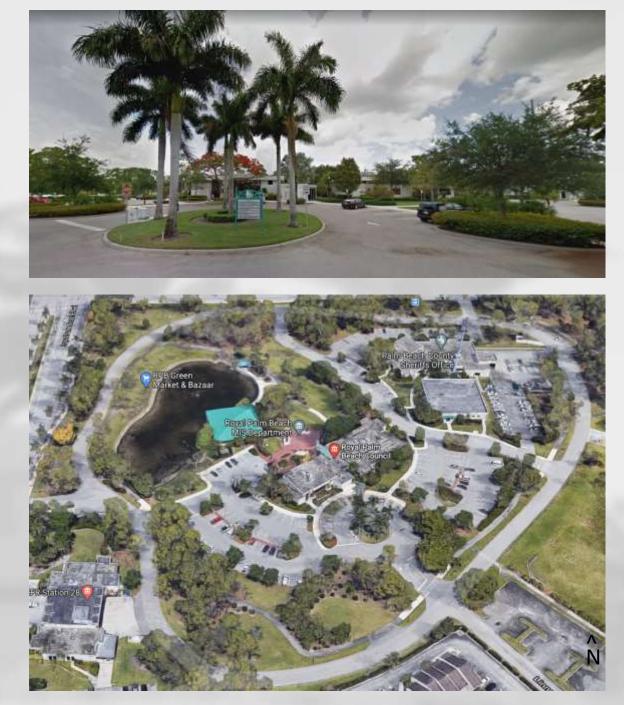

### Village of Royal Palm Beach

- Total of **20 Parks**, equaling: 397.7 Acres
  - 15 Active Parks
  - 5 Passive Parks
- 18 Owned by Royal Palm Beach
- 2 Owned by Palm Beach County
- None Owned by a District