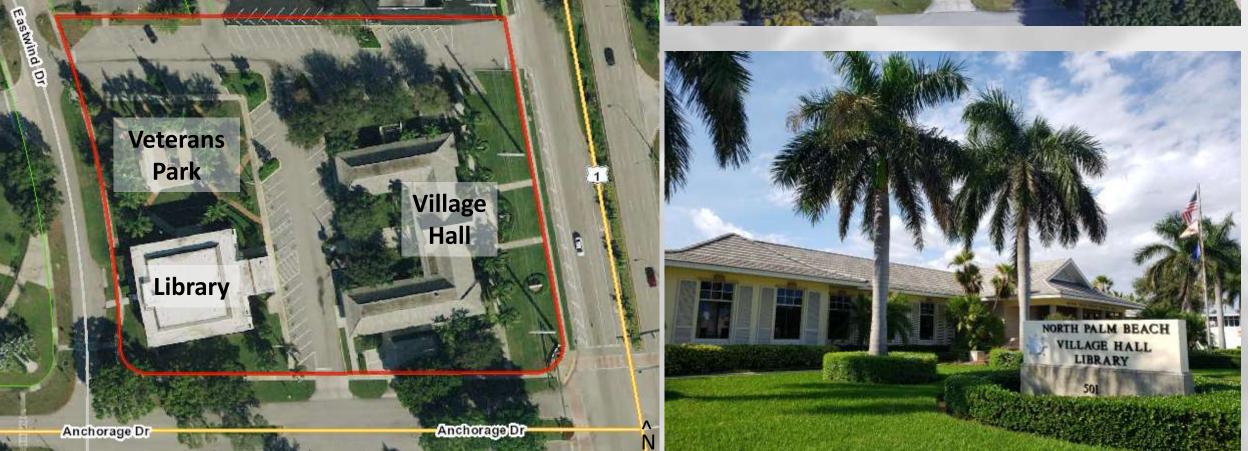

### Village of North Palm Beach

### • Total of 6 Parks, equaling: 271.66 Acres

- 4 Active Parks
- 2 Passive Parks
- 4 Owned by North Palm Beach
- None Owned by Palm Beach County
- 1 Owned by the Municipality & Seacoast Utility Authority
- 1 Owned by TIITF Rec & Parks (State of FL)

Population: 13,127 Acres: 2,297.6 Square Miles: 3.59

### Table 2. Village of North Palm Beach

|    |         |               |        | Park   | Park Type Park Land Ownership |         |      |            |                                                       |
|----|---------|---------------|--------|--------|-------------------------------|---------|------|------------|-------------------------------------------------------|
|    |         |               |        |        |                               | Municip | Coun | District & |                                                       |
|    | #       | Name          | Acres  | Active | Passive                       | ality   | ty   | Others     | Comments                                              |
|    | 5       | Osborne Park  | 6.94   | Voc    | No                            | Yes     |      |            | Includes playground,<br>restrooms, Courts & fields, & |
| _  |         |               |        |        |                               |         |      |            | open fields                                           |
|    | 6       | Veterans Park | 0.41   | No     | Yes                           | Yes     | -    | -          | Located on Village Hall parcel                        |
| ТС | T 6     |               | 271.66 | 4      | 2                             |         |      |            |                                                       |
| A  | L Parks |               | Acres  | Active | Passive                       | 5       | 0    | 2          |                                                       |