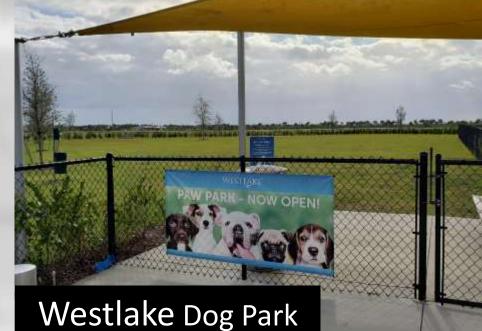

## Level of Service Estimate

- Community Parks
  - Needed to Meet Comprehensive Plan at Build Out: 40.23 acres of parks
- Neighborhood Parks
  - Needed to Meet Comprehensive Plan at Build Out: 32.18 acres of parks
- Total Acres of Parks Planned as April 2021: 126.4 Acres
  - Community Parks: 105.04 acres (Westlake Adventure Park = 14.88; Westlake Community Park = 50.00; Westlake Dog Park = 1.16; Westlake Fitness Park = 39.00) – Exceeds 65 acres required at build out
  - Neighborhood Parks: 21.36 acres

# **City of Westlake**

- Total of 18 Parks, equaling: 126.4 Acres
  - 5 Active Parks
  - 13 Passive Parks
- None Owned by City of Westlake
- None Owned by Palm Beach County
- District & Others Owned
  - 9 Owned by Minto
  - 2 Owned by Label
  - 2 Owned by Kolter
  - 2 Owned by SID (50 Acres Community Park and 39 Acres Fitness Park)