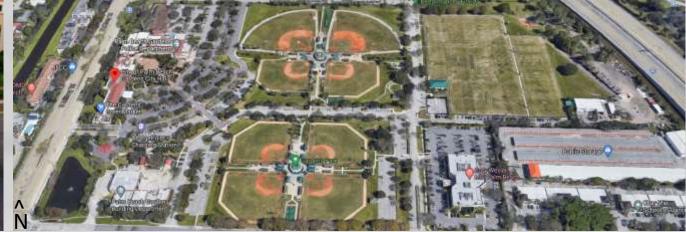

### Town of Lake Park

### • Total of 6 Parks, equaling: 32.11 Acres

- 4 Active Parks
- 2 Passive Parks
- 4 Owned by Lake Park
- None Owned by Palm Beach County
- None Owned by a District
- 2 With unknown owner (Does not have PCN #)

Population: 8,556 Acres: 1,395.2 Square Miles: 2.18