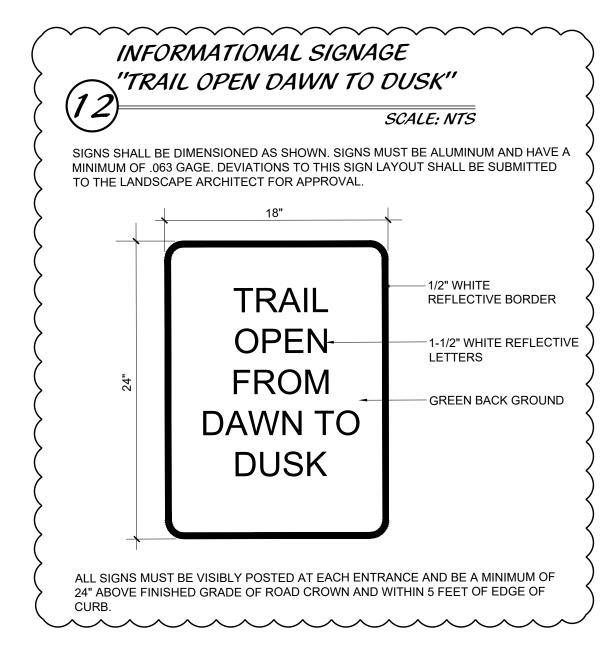

SHEET 1 OF 4 © COTLEUR & HEARING, INC. These drawings are the property of the architect and are not to be used for extensions or on other projects except by agreement in writing with the architect. Immediately report any discrepancies to the architect.





**Environmental Consultants** 1934 Commerce Lane Jupiter, Florida 33458 561.747.6336 · Fax 747.1377

www.cotleurhearing.com Lic# LC-C000239

**DESIGNED** DRAWN\_ APPROVED\_ 13-0518.88 JOB NUMBER 08-25-20 05-24-21 REVISIONS\_ 06-08-2



June 08, 2021 7:06:11 p.r 13-0518.94\_FITNESS TRAIL SP.DW

SHEET 2 OF 4 © COTLEUR & HEARING, INC. not to be used for extensions or on other projects except by agreement in writing with the architect. Immediately report any discrepancies to the architect.









SCALE: 1"=50"









SCALE: 1"=50"







SIGN TRELLIS-FRAMING PLAN



SIGN TRELLIS - SECTION AT SIGN WALL

SCALE: 1"=50"

4" THICK 8'-0" WIDTH CONCRETE SIDEWALK 8"X8"X16" CMU J-BLOCK

-8"X8"X16" CMU FILL CELLS

─8"X4"X16" CMU FILL CELLS

CONCRETE BASE

-BACKER ROD AND SEALANT TYP.



NOTE: COLORS & MATERIAL FINISHES SHALL MATCH THE WESTLAKE ADVENTURE PARK.



| DESIGNED            | DEH              |
|---------------------|------------------|
| DRAWN               | JCO              |
| APPROVED            | DEH              |
| APPROVED JOB NUMBER | 13-0518.88       |
| DATE                | 08-25-20         |
| REVISIONS           | 05-24-21         |
|                     | 06-08-21         |
|                     |                  |
|                     |                  |
|                     |                  |
|