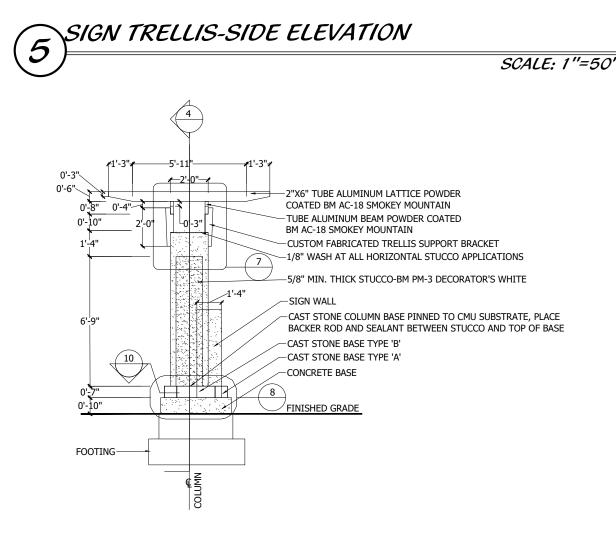

SCALE: 1"=50"

SCALE: 1"=50"

SIGN TRELLIS-FRAMING PLAN

SIGN TRELLIS - SECTION AT SIGN WALL

SCALE: 1"=50"

4" THICK 8'-0" WIDTH CONCRETE SIDEWALK 8"X8"X16" CMU J-BLOCK

-8"X8"X16" CMU FILL CELLS

─8"X4"X16" CMU FILL CELLS

CONCRETE BASE

-BACKER ROD AND SEALANT TYP.

NOTE: COLORS & MATERIAL FINISHES SHALL MATCH THE WESTLAKE ADVENTURE PARK.

| DESIGNED            | DEH              |
|---------------------|------------------|
| DRAWN               | JCO              |
| APPROVED            | DEH              |
| APPROVED JOB NUMBER | 13-0518.88       |
| DATE                | 08-25-20         |
| REVISIONS           | 05-24-21         |
|                     | 06-08-21         |
|                     |                  |
|                     |                  |
|                     |                  |
|                     |                  |
|                     |                  |
|                     |                  |
|                     |                  |
|                     |                  |
|                     |                  |
|                     |                  |
|                     |                  |
|                     |                  |
|                     |                  |
|                     |                  |
|                     |                  |
| June 08 1           | 2021 7:06:11 p.m |
| g: 13-0518.94_FITNI | ESS TRAIL SP.DW  |
|                     |                  |
|                     |                  |
| 0                   | 4                |
| SHEET 3             | of 4             |
|                     |                  |