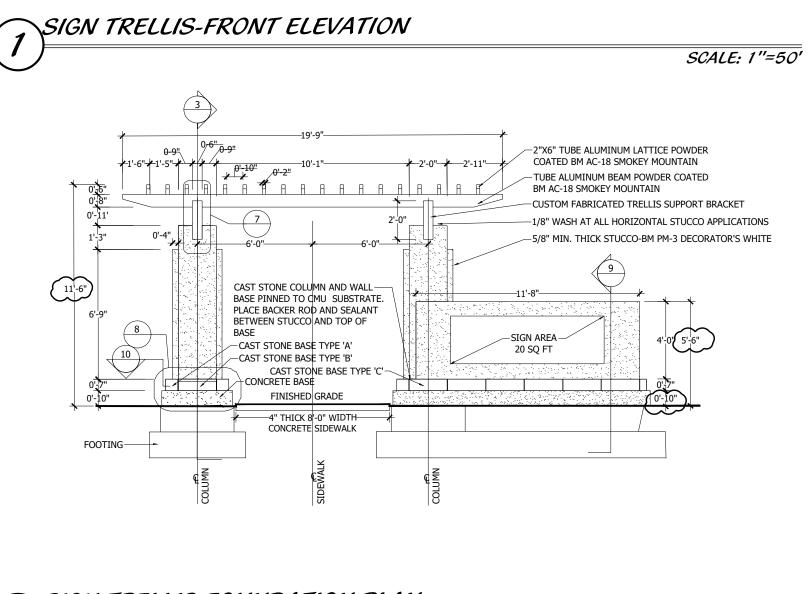

SCALE: 1"=50"

SCALE: 1"=50"

SIGN TRELLIS-FRAMING PLAN

SIGN TRELLIS - SECTION AT SIGN WALL

SCALE: 1"=50"

4" THICK 8'-0" WIDTH CONCRETE SIDEWALK 8"X8"X16" CMU J-BLOCK

-8"X8"X16" CMU FILL CELLS

─8"X4"X16" CMU FILL CELLS

CONCRETE BASE

-BACKER ROD AND SEALANT TYP.

NOTE: COLORS & MATERIAL FINISHES SHALL MATCH THE WESTLAKE ADVENTURE PARK.

| DESIGNED            | DEH              |
|---------------------|------------------|
| DRAWN               | JCO              |
| APPROVED            | DEH              |
| APPROVED JOB NUMBER | 13-0518.88       |
| DATE                | 08-25-20         |
| REVISIONS           | 05-24-21         |
|                     | 06-08-21         |
|                     |                  |
|                     |                  |
|                     |                  |
|                     |                  |
|                     |                  |
|                     |                  |
|                     |                  |
|                     |                  |
|                     |                  |
|                     |                  |
|                     |                  |
|                     |                  |
|                     |                  |
|                     |                  |
|                     |                  |
| June 08 1           | 2021 7:06:11 p.m |
| g: 13-0518.94_FITNI | ESS TRAIL SP.DW  |
|                     |                  |
|                     |                  |
| 0                   | 4                |
| SHEET 3             | of 4             |
|                     |                  |