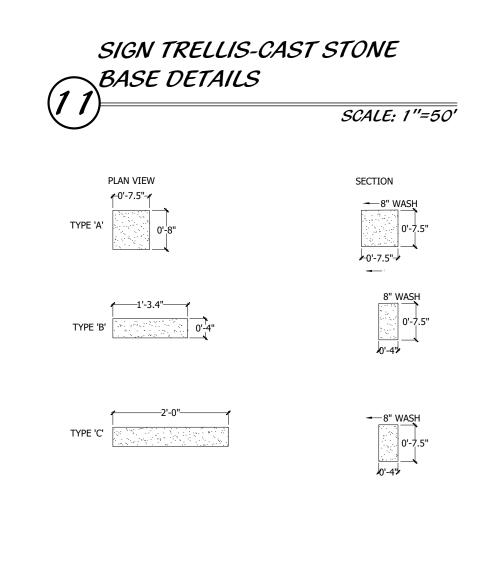

DV

SHEET 1 OF 4 © COTLEUR & HEARING, INC. These drawings are the property of the architect and are not to be used for extensions or on other projects except by agreement in writing with the architect. Immediately report any discrepancies to the architect.





**Environmental Consultants** 1934 Commerce Lane Jupiter, Florida 33458 561.747.6336 · Fax 747.1377

www.cotleurhearing.com Lic# LC-C000239

**DESIGNED** DRAWN\_ APPROVED\_ 13-0518.88 JOB NUMBER 08-25-20 05-24-21 REVISIONS\_ 06-08-2



June 08, 2021 7:06:11 p.r 13-0518.94\_FITNESS TRAIL SP.DW

SHEET 2 OF 4 © COTLEUR & HEARING, INC. not to be used for extensions or on other projects except by agreement in writing with the architect. Immediately report any discrepancies to the architect.









SCALE: 1"=50"









SCALE: 1"=50"







SIGN TRELLIS-FRAMING PLAN



SIGN TRELLIS - SECTION AT SIGN WALL

SCALE: 1"=50"

4" THICK 8'-0" WIDTH CONCRETE SIDEWALK 8"X8"X16" CMU J-BLOCK

-8"X8"X16" CMU FILL CELLS

─8"X4"X16" CMU FILL CELLS

CONCRETE BASE

-BACKER ROD AND SEALANT TYP.



NOTE: COLORS & MATERIAL FINISHES SHALL MATCH THE WESTLAKE ADVENTURE PARK.



| DESIGNED            | DEH              |
|---------------------|------------------|
| DRAWN               | JCO              |
| APPROVED            | DEH              |
| APPROVED JOB NUMBER | 13-0518.88       |
| DATE                | 08-25-20         |
| REVISIONS           | 05-24-21         |
|                     | 06-08-21         |
|                     |                  |
|                     |                  |
|                     |                  |