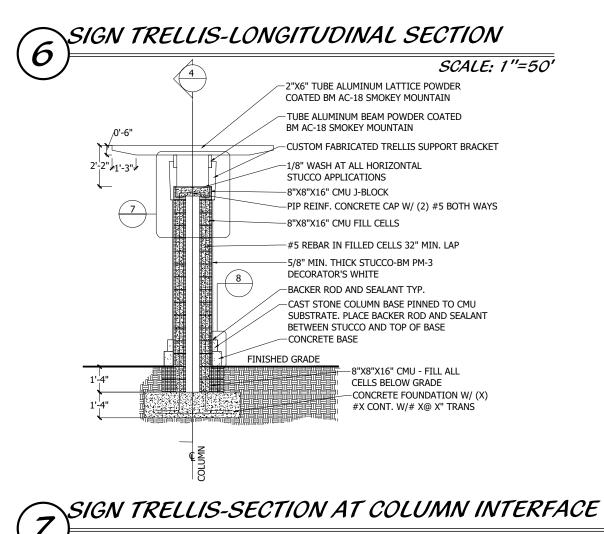

SCALE: 1"=50"

SCALE: 1"=50"

SIGN TRELLIS-FRAMING PLAN

SIGN TRELLIS - SECTION AT SIGN WALL

SCALE: 1"=50"

4" THICK 8'-0" WIDTH CONCRETE SIDEWALK 8"X8"X16" CMU J-BLOCK

-8"X8"X16" CMU FILL CELLS

─8"X4"X16" CMU FILL CELLS

CONCRETE BASE

-BACKER ROD AND SEALANT TYP.

NOTE: COLORS & MATERIAL FINISHES SHALL MATCH THE WESTLAKE ADVENTURE PARK.

| DESIGNED            | DEH              |
|---------------------|------------------|
| DRAWN               | JCO              |
| APPROVED            | DEH              |
| APPROVED JOB NUMBER | 13-0518.88       |
| DATE                | 08-25-20         |
| REVISIONS           | 05-24-21         |
|                     | 06-08-21         |
|                     |                  |
|                     |                  |
|                     |                  |
|                     |                  |
|                     |                  |
|                     |                  |
|                     |                  |
|                     |                  |
|                     |                  |
|                     |                  |
|                     |                  |
|                     |                  |
|                     |                  |
|                     |                  |
|                     |                  |
| June 08 1           | 2021 7:06:11 p.m |
| g: 13-0518.94_FITNI | ESS TRAIL SP.DW  |
|                     |                  |
|                     |                  |
| 0                   | 4                |
| SHEET 3             | of 4             |
|                     |                  |