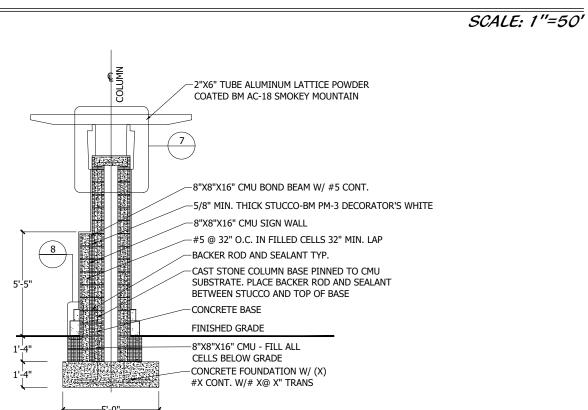

SCALE: 1"=50"

SCALE: 1"=50"

SIGN TRELLIS-FRAMING PLAN

SIGN TRELLIS - SECTION AT SIGN WALL

SCALE: 1"=50"

4" THICK 8'-0" WIDTH CONCRETE SIDEWALK 8"X8"X16" CMU J-BLOCK

-8"X8"X16" CMU FILL CELLS

─8"X4"X16" CMU FILL CELLS

CONCRETE BASE

-BACKER ROD AND SEALANT TYP.

NOTE: COLORS & MATERIAL FINISHES SHALL MATCH THE WESTLAKE ADVENTURE PARK.

| DESIGNED            | DEH              |
|---------------------|------------------|
| DRAWN               | JCO              |
| APPROVED            | DEH              |
| APPROVED JOB NUMBER | 13-0518.88       |
| DATE                | 08-25-20         |
| REVISIONS           | 05-24-21         |
|                     | 06-08-21         |
|                     |                  |
|                     |                  |
|                     |                  |
|                     |                  |
|                     |                  |
|                     |                  |
|                     |                  |
|                     |                  |
|                     |                  |
|                     |                  |
|                     |                  |
|                     |                  |
|                     |                  |
|                     |                  |
|                     |                  |
| June 08 1           | 2021 7:06:11 p.m |
| g: 13-0518.94_FITNI | ESS TRAIL SP.DW  |
|                     |                  |
|                     |                  |
| 0                   | 4                |
| SHEET 3             | of 4             |
|                     |                  |