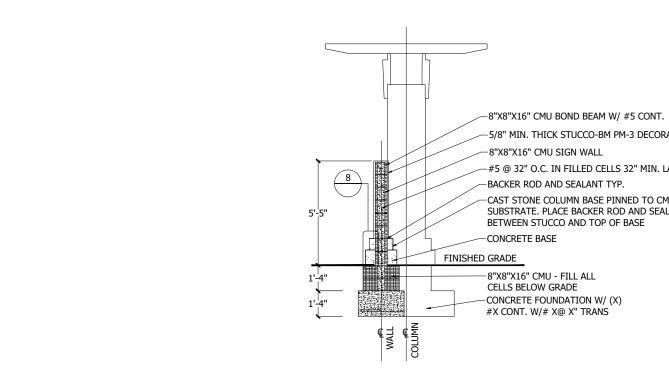

SCALE: 1"=50"

SCALE: 1"=50"

SIGN TRELLIS-FRAMING PLAN

SIGN TRELLIS - SECTION AT SIGN WALL

SCALE: 1"=50"

4" THICK 8'-0" WIDTH CONCRETE SIDEWALK 8"X8"X16" CMU J-BLOCK

-8"X8"X16" CMU FILL CELLS

─8"X4"X16" CMU FILL CELLS

CONCRETE BASE

-BACKER ROD AND SEALANT TYP.

NOTE: COLORS & MATERIAL FINISHES SHALL MATCH THE WESTLAKE ADVENTURE PARK.

| DESIGNED            | DEH              |
|---------------------|------------------|
| DRAWN               | JCO              |
| APPROVED            | DEH              |
| APPROVED JOB NUMBER | 13-0518.88       |
| DATE                | 08-25-20         |
| REVISIONS           | 05-24-21         |
|                     | 06-08-21         |
|                     |                  |
|                     |                  |
|                     |                  |
|                     |                  |
|                     |                  |
|                     |                  |
|                     |                  |
|                     |                  |
|                     |                  |
|                     |                  |
|                     |                  |
|                     |                  |
|                     |                  |
|                     |                  |
|                     |                  |
| June 08 1           | 2021 7:06:11 p.m |
| g: 13-0518.94_FITNI | ESS TRAIL SP.DW  |
|                     |                  |
|                     |                  |
| 0                   | 4                |
| SHEET 3             | of 4             |
|                     |                  |