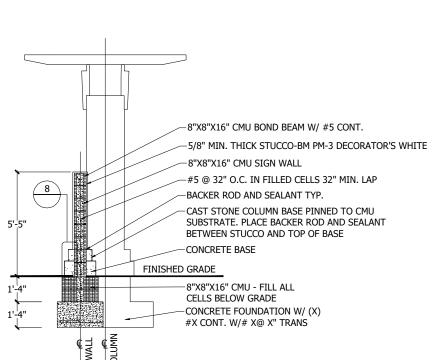

SCALE: 1"=50"

SCALE: 1"=50"

SIGN TRELLIS-FRAMING PLAN

SIGN TRELLIS - SECTION AT SIGN WALL

SCALE: 1"=50"

4" THICK 8'-0" WIDTH CONCRETE SIDEWALK 8"X8"X16" CMU J-BLOCK

-8"X8"X16" CMU FILL CELLS

─8"X4"X16" CMU FILL CELLS

CONCRETE BASE

-BACKER ROD AND SEALANT TYP.

NOTE: COLORS & MATERIAL FINISHES SHALL MATCH THE WESTLAKE ADVENTURE PARK.

| DESIGNED            | DEH              |
|---------------------|------------------|
| DRAWN               | JCO              |
| APPROVED            | DEH              |
| APPROVED JOB NUMBER | 13-0518.88       |
| DATE                | 08-25-20         |
| REVISIONS           | 05-24-21         |
|                     | 06-08-21         |
|                     |                  |
|                     |                  |
|                     |                  |
|                     |                  |
|                     |                  |
|                     |                  |
|                     |                  |
|                     |                  |
|                     |                  |
|                     |                  |
|                     |                  |
|                     |                  |
|                     |                  |
|                     |                  |
|                     |                  |
| June 08 1           | 2021 7:06:11 p.m |
| g: 13-0518.94_FITNI | ESS TRAIL SP.DW  |
|                     |                  |
|                     |                  |
| 0                   | 4                |
| SHEET 3             | of 4             |
|                     |                  |