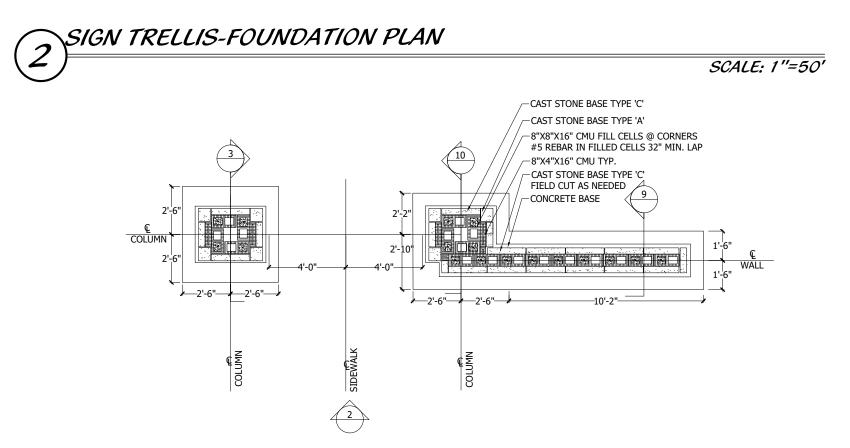

**Environmental Consultants** 1934 Commerce Lane Jupiter, Florida 33458 561.747.6336 · Fax 747.1377

www.cotleurhearing.com Lic# LC-C000239

**DESIGNED** DRAWN\_ APPROVED\_ 13-0518.88 JOB NUMBER 08-25-20 05-24-21 REVISIONS\_ 06-08-2

June 08, 2021 7:06:11 p.r 13-0518.94\_FITNESS TRAIL SP.DW

SHEET 2 OF 4 © COTLEUR & HEARING, INC. not to be used for extensions or on other projects except by agreement in writing with the architect. Immediately report any discrepancies to the architect.