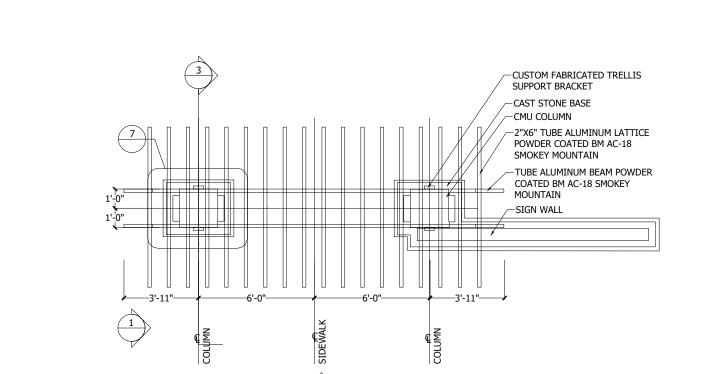

SCALE: 1"=50"

SCALE: 1"=50"

SIGN TRELLIS-FRAMING PLAN

SIGN TRELLIS - SECTION AT SIGN WALL

SCALE: 1"=50"

4" THICK 8'-0" WIDTH CONCRETE SIDEWALK 8"X8"X16" CMU J-BLOCK

-8"X8"X16" CMU FILL CELLS

─8"X4"X16" CMU FILL CELLS