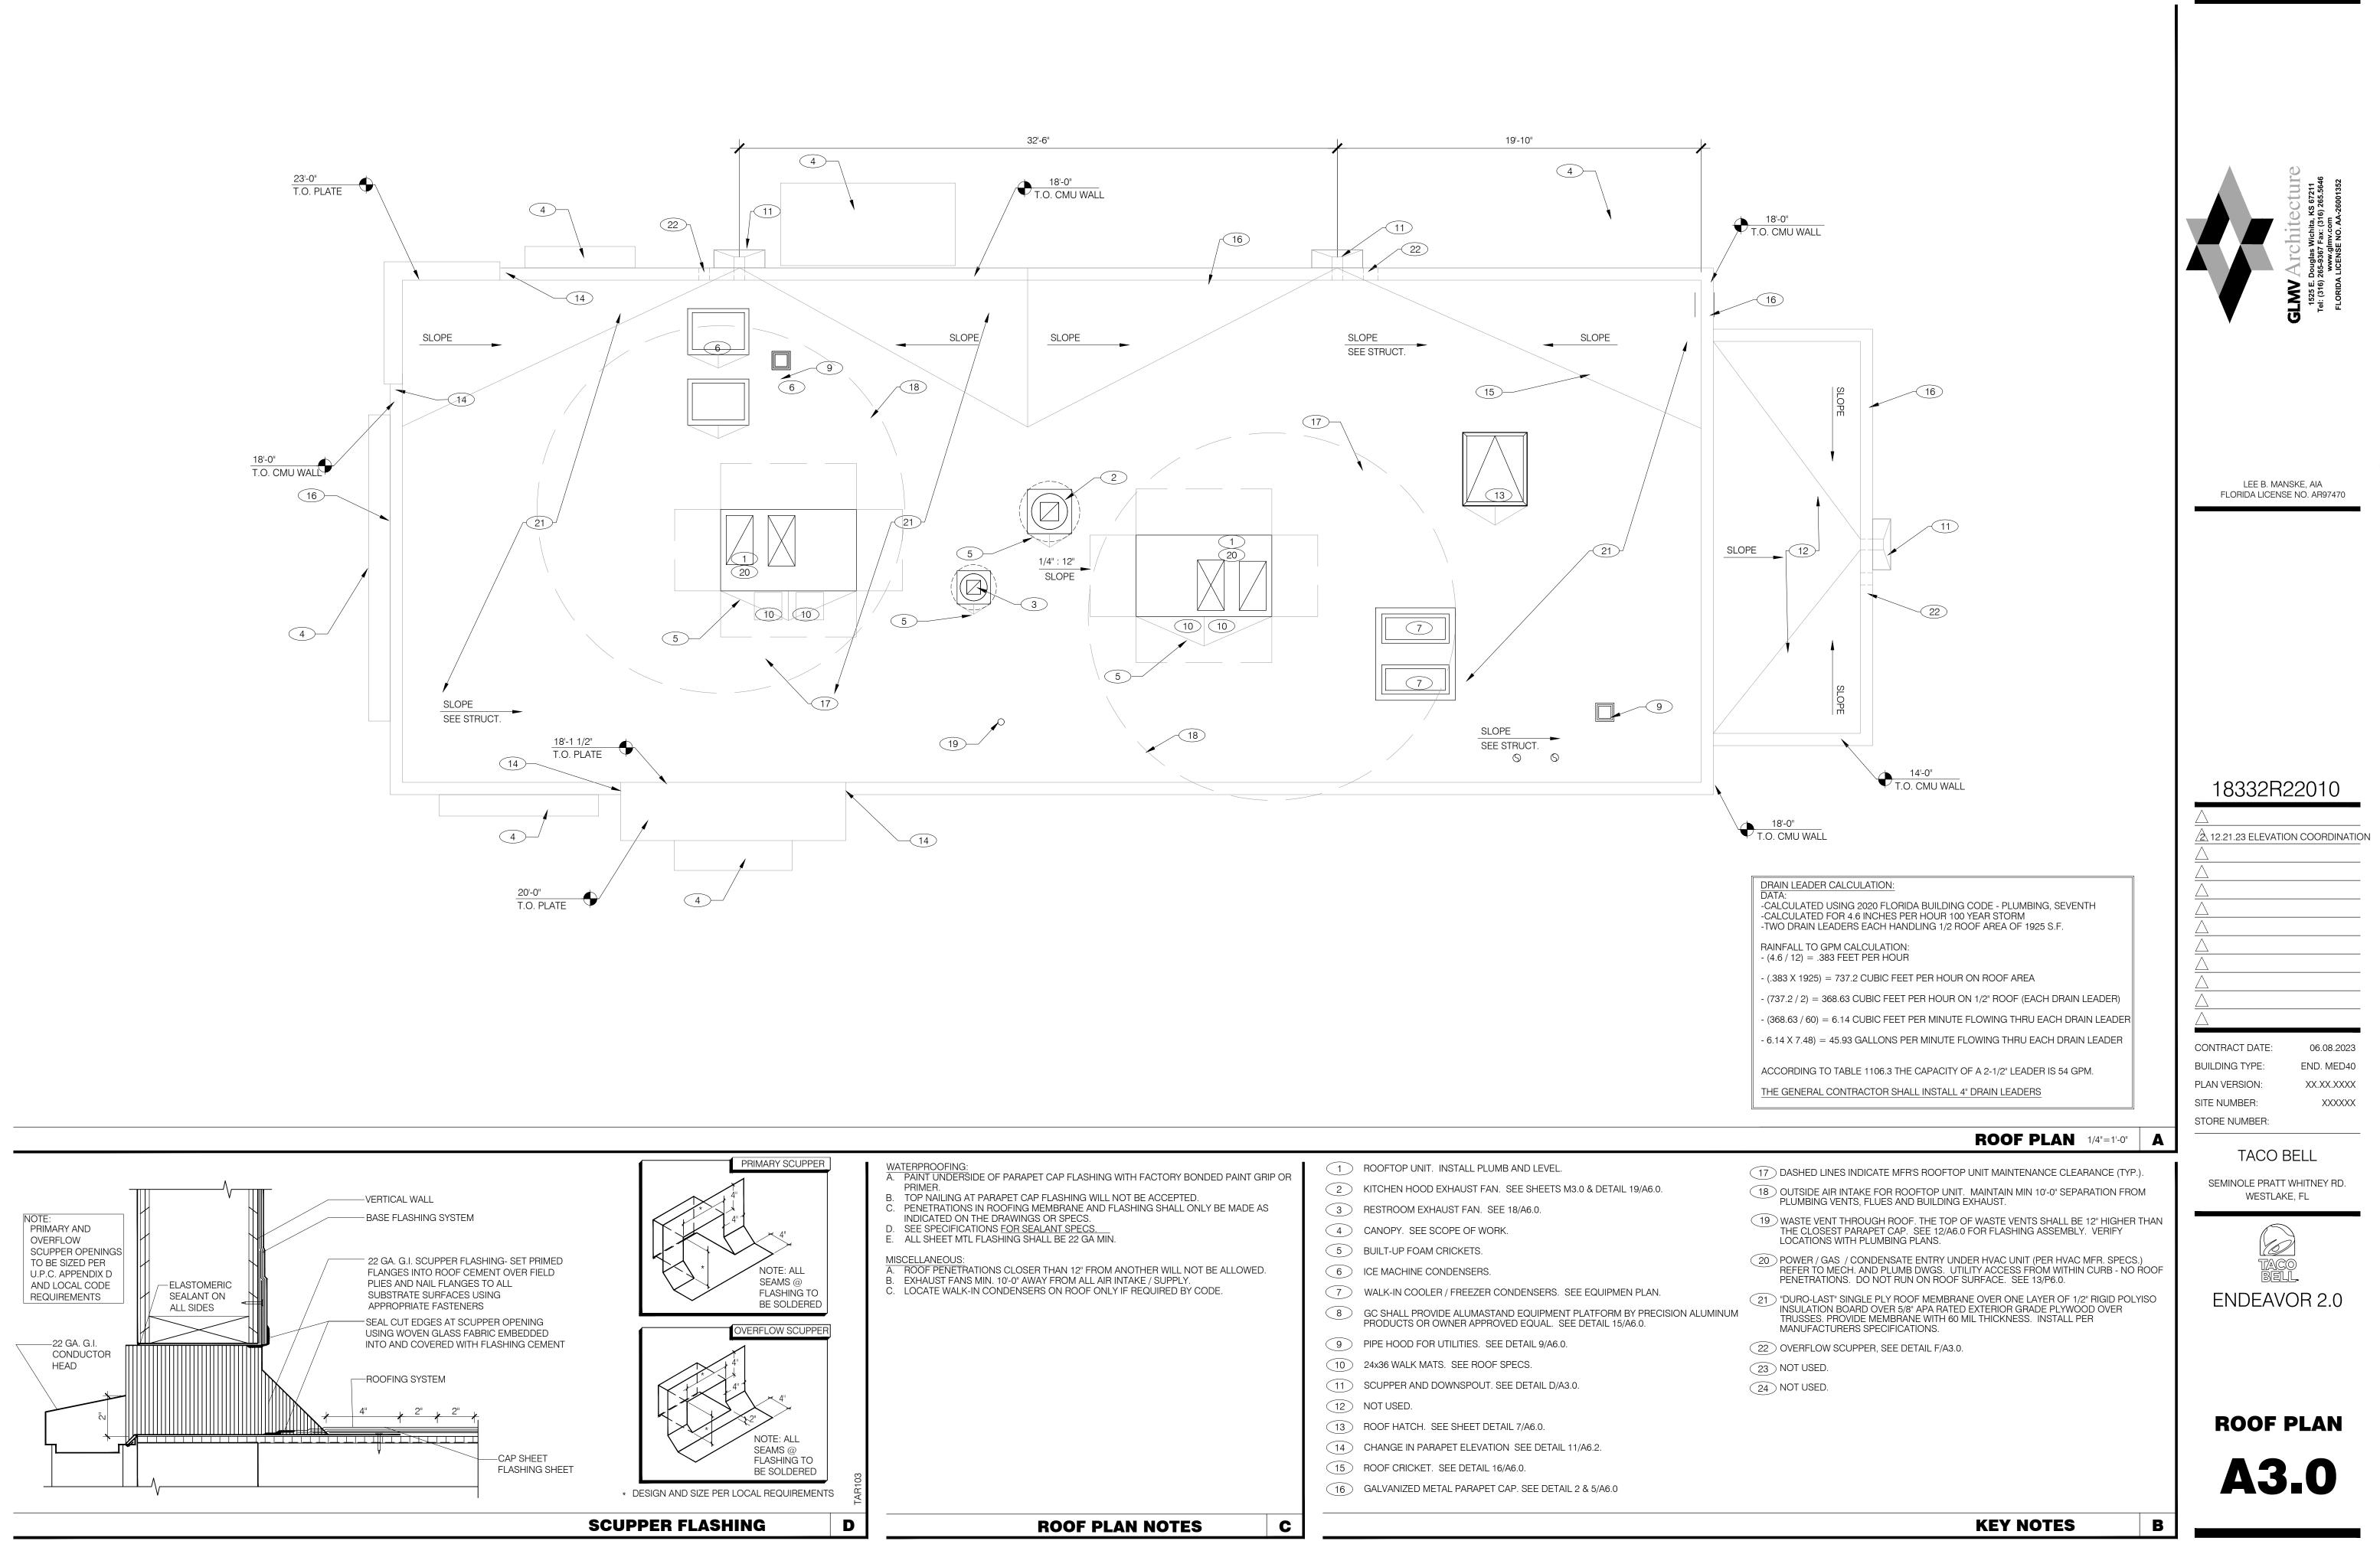

| ROOF PLAN NOTES C                                                                                                                                                                                                                                                                                                                                                                                                                                                                                                                                                                                    |                                                                                                                     |
|------------------------------------------------------------------------------------------------------------------------------------------------------------------------------------------------------------------------------------------------------------------------------------------------------------------------------------------------------------------------------------------------------------------------------------------------------------------------------------------------------------------------------------------------------------------------------------------------------|---------------------------------------------------------------------------------------------------------------------|
|                                                                                                                                                                                                                                                                                                                                                                                                                                                                                                                                                                                                      | (16) GALVANIZED METAL PARAPET CAP. SEE DETAIL 2 & 5/A6.0                                                            |
| <ul> <li>PRIMER.</li> <li>B. TOP NAILING AT PARAPET CAP FLASHING WILL NOT BE ACCEPTED.</li> <li>C. PENETRATIONS IN ROOFING MEMBRANE AND FLASHING SHALL ONLY BE MADE AS INDICATED ON THE DRAWINGS OR SPECS.</li> <li>D. SEE SPECIFICATIONS <u>FOR SEALANT SPECS.</u></li> <li>E. ALL SHEET MTL FLASHING SHALL BE 22 GA MIN.</li> <li><u>MISCELLANEOUS:</u></li> <li>A. ROOF PENETRATIONS CLOSER THAN 12" FROM ANOTHER WILL NOT BE ALLOWED.</li> <li>B. EXHAUST FANS MIN. 10'-0" AWAY FROM ALL AIR INTAKE / SUPPLY.</li> <li>C. LOCATE WALK-IN CONDENSERS ON ROOF ONLY IF REQUIRED BY CODE.</li> </ul> | 15 ROOF CRICKET. SEE DETAIL 16/A6.0.                                                                                |
|                                                                                                                                                                                                                                                                                                                                                                                                                                                                                                                                                                                                      | 14 CHANGE IN PARAPET ELEVATION SEE DETAIL 11/A6.2.                                                                  |
|                                                                                                                                                                                                                                                                                                                                                                                                                                                                                                                                                                                                      | 13 ROOF HATCH. SEE SHEET DETAIL 7/A6.0.                                                                             |
|                                                                                                                                                                                                                                                                                                                                                                                                                                                                                                                                                                                                      | 12 NOT USED.                                                                                                        |
|                                                                                                                                                                                                                                                                                                                                                                                                                                                                                                                                                                                                      | 11 SCUPPER AND DOWNSPOUT. SEE DETAIL D/A3.0.                                                                        |
|                                                                                                                                                                                                                                                                                                                                                                                                                                                                                                                                                                                                      | 10 24x36 WALK MATS. SEE ROOF SPECS.                                                                                 |
|                                                                                                                                                                                                                                                                                                                                                                                                                                                                                                                                                                                                      | 9 PIPE HOOD FOR UTILITIES. SEE DETAIL 9/A6.0.                                                                       |
|                                                                                                                                                                                                                                                                                                                                                                                                                                                                                                                                                                                                      | 8 GC SHALL PROVIDE ALUMASTAND EQUIPMENT PLATFORM BY PRECIS<br>PRODUCTS OR OWNER APPROVED EQUAL. SEE DETAIL 15/A6.0. |
|                                                                                                                                                                                                                                                                                                                                                                                                                                                                                                                                                                                                      | 7 WALK-IN COOLER / FREEZER CONDENSERS. SEE EQUIPMEN PLAN.                                                           |
|                                                                                                                                                                                                                                                                                                                                                                                                                                                                                                                                                                                                      | 6 ICE MACHINE CONDENSERS.                                                                                           |
|                                                                                                                                                                                                                                                                                                                                                                                                                                                                                                                                                                                                      | 5 BUILT-UP FOAM CRICKETS.                                                                                           |
|                                                                                                                                                                                                                                                                                                                                                                                                                                                                                                                                                                                                      | 4 CANOPY. SEE SCOPE OF WORK.                                                                                        |
|                                                                                                                                                                                                                                                                                                                                                                                                                                                                                                                                                                                                      | 3 RESTROOM EXHAUST FAN. SEE 18/A6.0.                                                                                |
|                                                                                                                                                                                                                                                                                                                                                                                                                                                                                                                                                                                                      | 2 KITCHEN HOOD EXHAUST FAN. SEE SHEETS M3.0 & DETAIL 19/A6.0.                                                       |
| WATERPROOFING:<br>A. PAINT UNDERSIDE OF PARAPET CAP FLASHING WITH FACTORY BONDED PAINT GRIP OR                                                                                                                                                                                                                                                                                                                                                                                                                                                                                                       | 1 ROOFTOP UNIT. INSTALL PLUMB AND LEVEL.                                                                            |