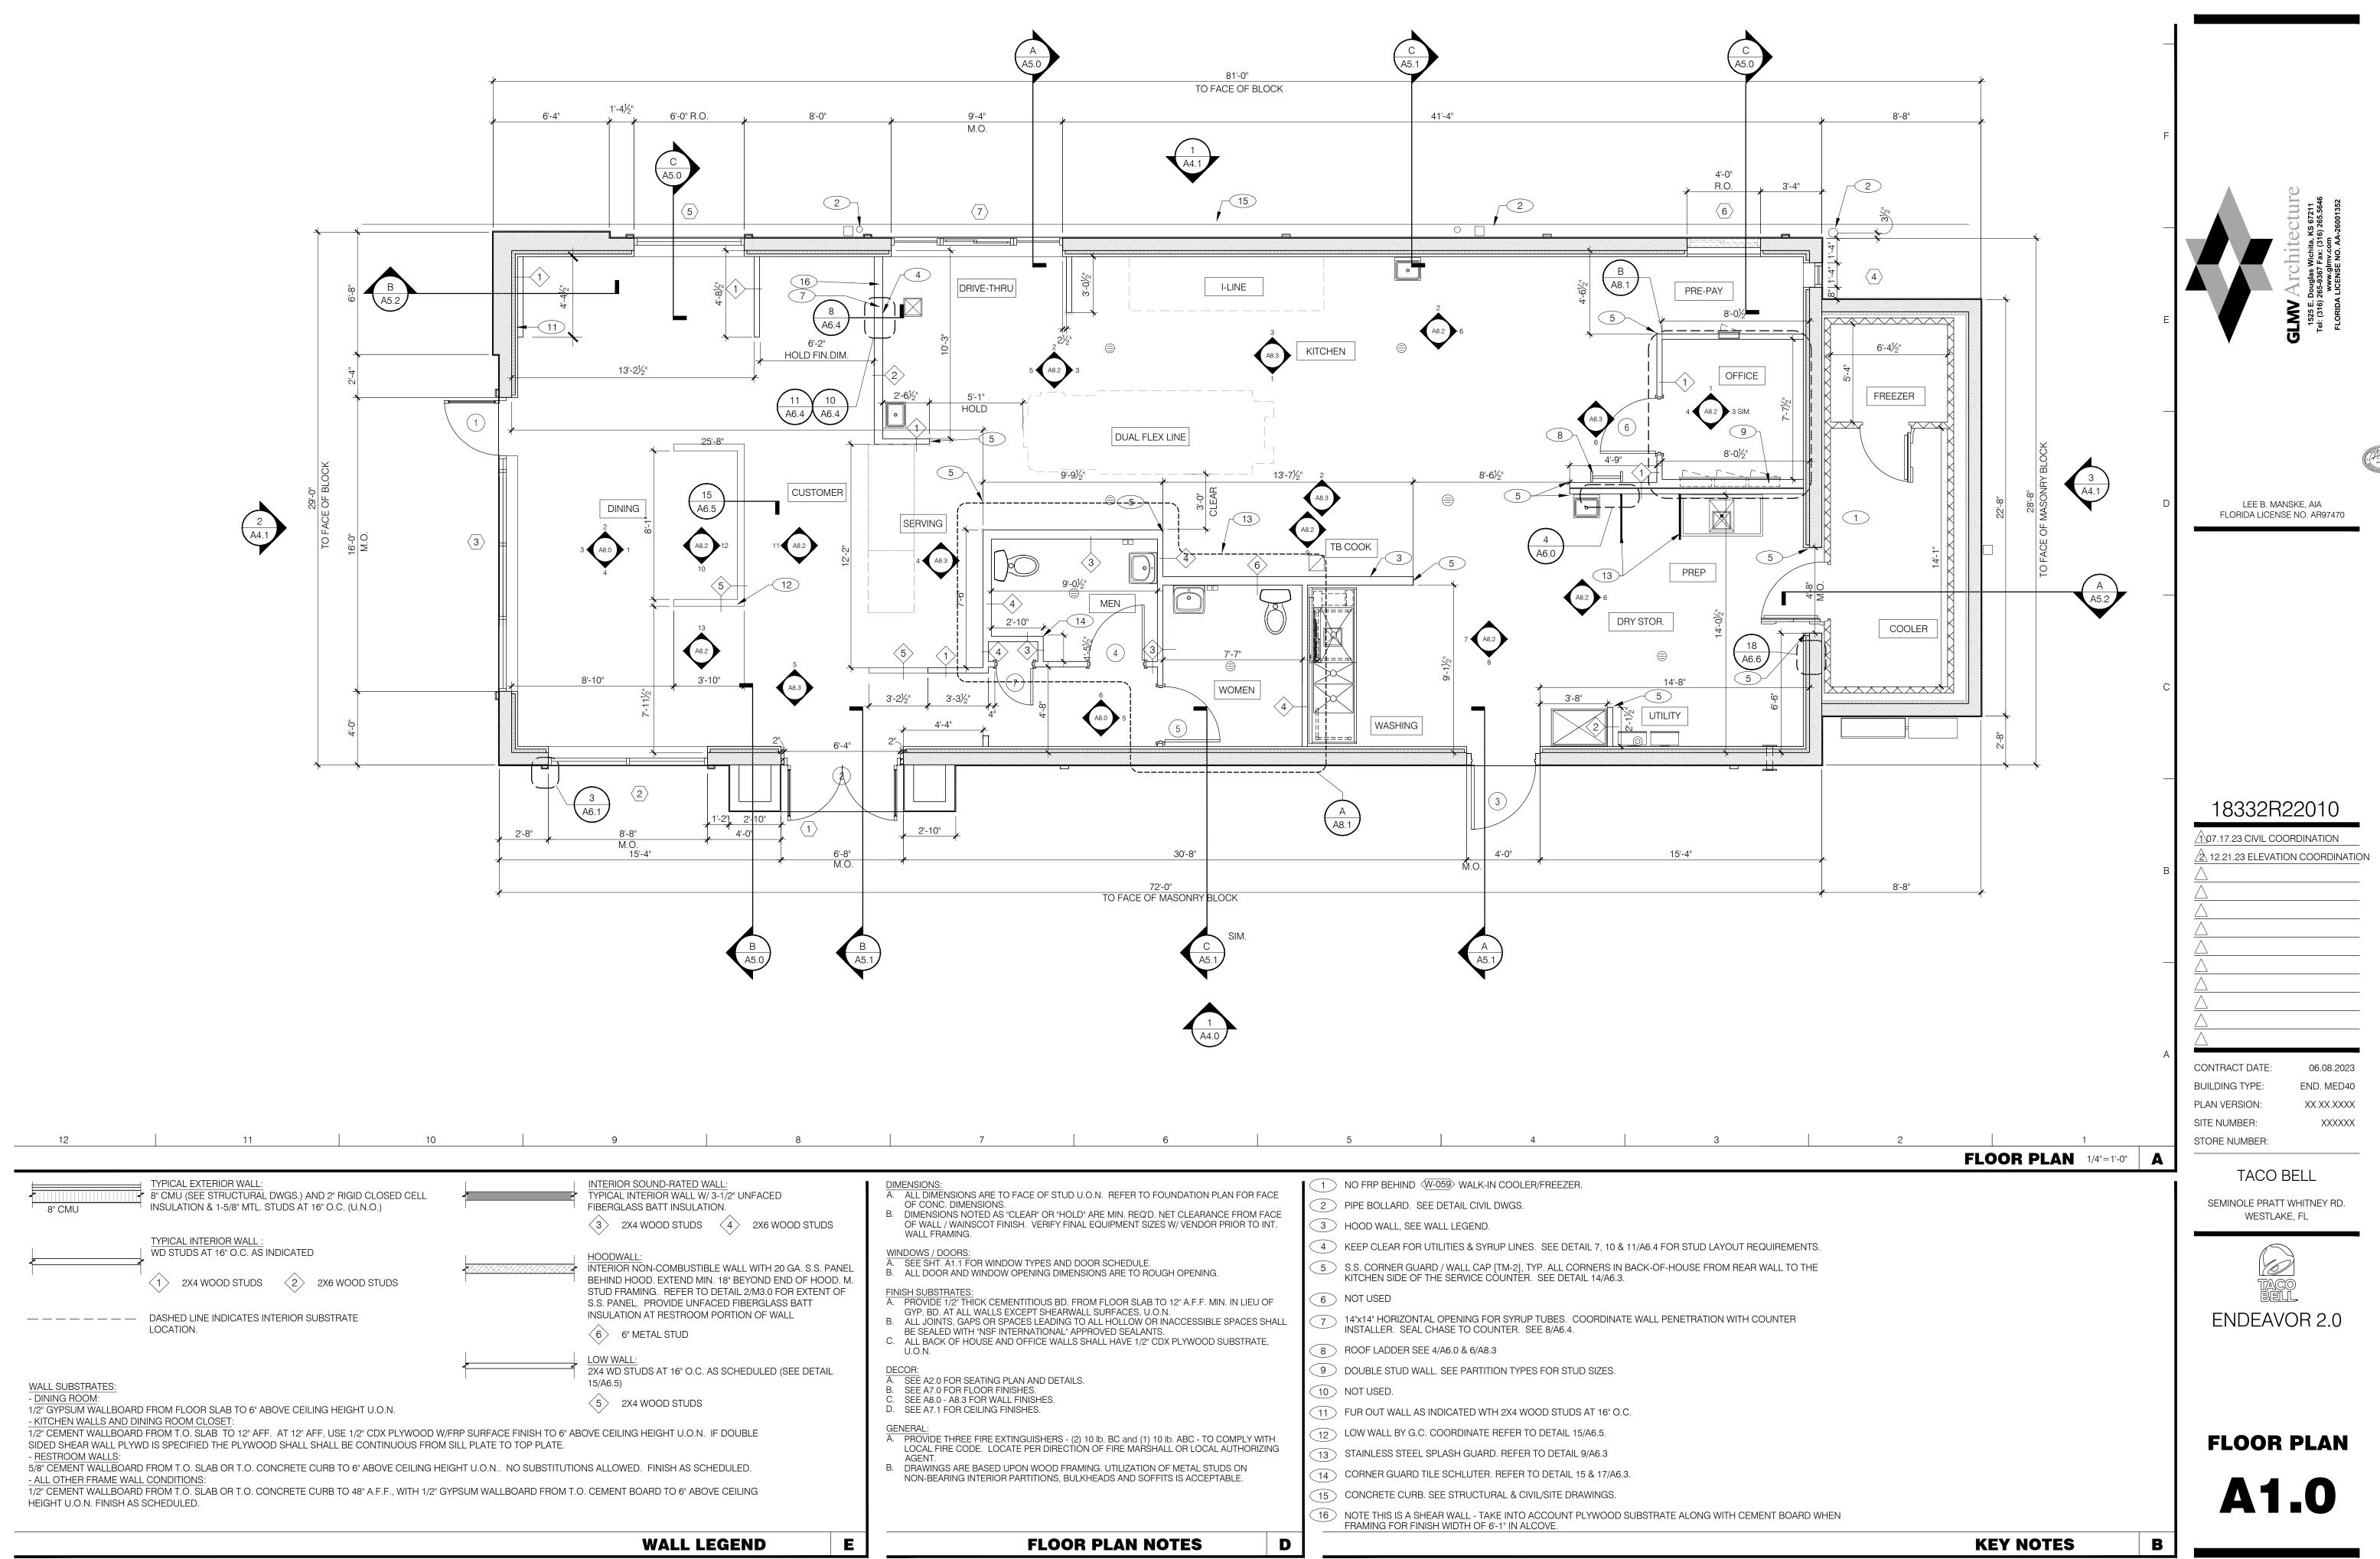

| Ε        | FLOOR PLAN NOTES D                                                                                                                                                                                                                                                                                                                                                                                                       |                                                                                                                               |
|----------|--------------------------------------------------------------------------------------------------------------------------------------------------------------------------------------------------------------------------------------------------------------------------------------------------------------------------------------------------------------------------------------------------------------------------|-------------------------------------------------------------------------------------------------------------------------------|
|          |                                                                                                                                                                                                                                                                                                                                                                                                                          | 16 NOTE THIS IS A SHEAR WALL - TAKE INTO ACCOUNT PLYWOOD SUBSTRATE ALONG WITH<br>FRAMING FOR FINISH WIDTH OF 6'-1" IN ALCOVE. |
|          |                                                                                                                                                                                                                                                                                                                                                                                                                          | 15 CONCRETE CURB. SEE STRUCTURAL & CIVIL/SITE DRAWINGS.                                                                       |
|          | <ul> <li>D. SEE A7.1 FOR CEILING FINISHES.</li> <li><u>GENERAL:</u></li> <li>A. PROVIDE THREE FIRE EXTINGUISHERS - (2) 10 lb. BC and (1) 10 lb. ABC - TO COMPLY WITH LOCAL FIRE CODE. LOCATE PER DIRECTION OF FIRE MARSHALL OR LOCAL AUTHORIZING AGENT.</li> <li>B. DRAWINGS ARE BASED UPON WOOD FRAMING. UTILIZATION OF METAL STUDS ON NON-BEARING INTERIOR PARTITIONS, BULKHEADS AND SOFFITS IS ACCEPTABLE.</li> </ul> | 14 CORNER GUARD TILE SCHLUTER. REFER TO DETAIL 15 & 17/A6.3.                                                                  |
|          |                                                                                                                                                                                                                                                                                                                                                                                                                          | 13 STAINLESS STEEL SPLASH GUARD. REFER TO DETAIL 9/A6.3                                                                       |
|          |                                                                                                                                                                                                                                                                                                                                                                                                                          | 12 LOW WALL BY G.C. COORDINATE REFER TO DETAIL 15/A6.5.                                                                       |
|          |                                                                                                                                                                                                                                                                                                                                                                                                                          | 11) FUR OUT WALL AS INDICATED WTH 2X4 WOOD STUDS AT 16" O.C.                                                                  |
|          | <ul> <li>B. SEE A7.0 FOR FLOOR FINISHES.</li> <li>C. SEE A8.0 - A8.3 FOR WALL FINISHES.</li> </ul>                                                                                                                                                                                                                                                                                                                       | 10 NOT USED.                                                                                                                  |
|          | DECOR:<br>A. SEE A2.0 FOR SEATING PLAN AND DETAILS.                                                                                                                                                                                                                                                                                                                                                                      | 9 DOUBLE STUD WALL. SEE PARTITION TYPES FOR STUD SIZES.                                                                       |
|          | <ul> <li>B. ALL JOINTS, GAPS OR SPACES LEADING TO ALL HOLLOW OR INACCESSIBLE SPACES SHALL<br/>BE SEALED WITH "NSF INTERNATIONAL" APPROVED SEALANTS.</li> <li>C. ALL BACK OF HOUSE AND OFFICE WALLS SHALL HAVE 1/2" CDX PLYWOOD SUBSTRATE,<br/>U.O.N.</li> </ul>                                                                                                                                                          | 8 ROOF LADDER SEE 4/A6.0 & 6/A8.3                                                                                             |
|          |                                                                                                                                                                                                                                                                                                                                                                                                                          | 7 14"x14" HORIZONTAL OPENING FOR SYRUP TUBES. COORDINATE WALL PENETRATION WI<br>INSTALLER. SEAL CHASE TO COUNTER. SEE 8/A6.4. |
|          | A. PROVIDE 1/2" THICK CEMENTITIOUS BD. FROM FLOOR SLAB TO 12" A.F.F. MIN. IN LIEU OF<br>GYP. BD. AT ALL WALLS EXCEPT SHEARWALL SURFACES. U.O.N.                                                                                                                                                                                                                                                                          |                                                                                                                               |
| M.<br>F  | FINISH SUBSTRATES:                                                                                                                                                                                                                                                                                                                                                                                                       | KITCHEN SIDE OF THE SERVICE COUNTER. SEE DETAIL 14/A6.3.                                                                      |
| IEL      | A. SEE SHT. A1.1 FOR WINDOW TYPES AND DOOR SCHEDULE.<br>B. ALL DOOR AND WINDOW OPENING DIMENSIONS ARE TO ROUGH OPENING.                                                                                                                                                                                                                                                                                                  | 5 S.S. CORNER GUARD / WALL CAP [TM-2], TYP. ALL CORNERS IN BACK-OF-HOUSE FROM F                                               |
|          | WALL FRAMING.<br>WINDOWS / DOORS:                                                                                                                                                                                                                                                                                                                                                                                        | (4) KEEP CLEAR FOR UTILITIES & SYRUP LINES. SEE DETAIL 7, 10 & 11/A6.4 FOR STUD LAYOU                                         |
|          | DIMENSIONS NOTED AS "CLEAR" OR "HOLD" ARE MIN. REQ'D. NET CLEARANCE FROM FACE<br>OF WALL / WAINSCOT FINISH. VERIFY FINAL EQUIPMENT SIZES W/ VENDOR PRIOR TO INT.<br>WALL FRAMING.                                                                                                                                                                                                                                        | 3 HOOD WALL, SEE WALL LEGEND.                                                                                                 |
|          | <ul> <li>ALL DIMENSIONS ARE TO FACE OF STOD 0.0.N. REFER TO FOUNDATION PLAN FOR FACE OF CONC. DIMENSIONS.</li> <li>B. DIMENSIONS NOTED AS "CLEAR" OR "HOLD" ARE MIN. REQ'D. NET CLEARANCE FROM FACE</li> </ul>                                                                                                                                                                                                           | 2 PIPE BOLLARD. SEE DETAIL CIVIL DWGS.                                                                                        |
| <b>1</b> | DIMENSIONS:<br>A. ALL DIMENSIONS ARE TO FACE OF STUD U.O.N. REFER TO FOUNDATION PLAN FOR FACE                                                                                                                                                                                                                                                                                                                            | 1 NO FRP BEHIND (W-059) WALK-IN COOLER/FREEZER.                                                                               |