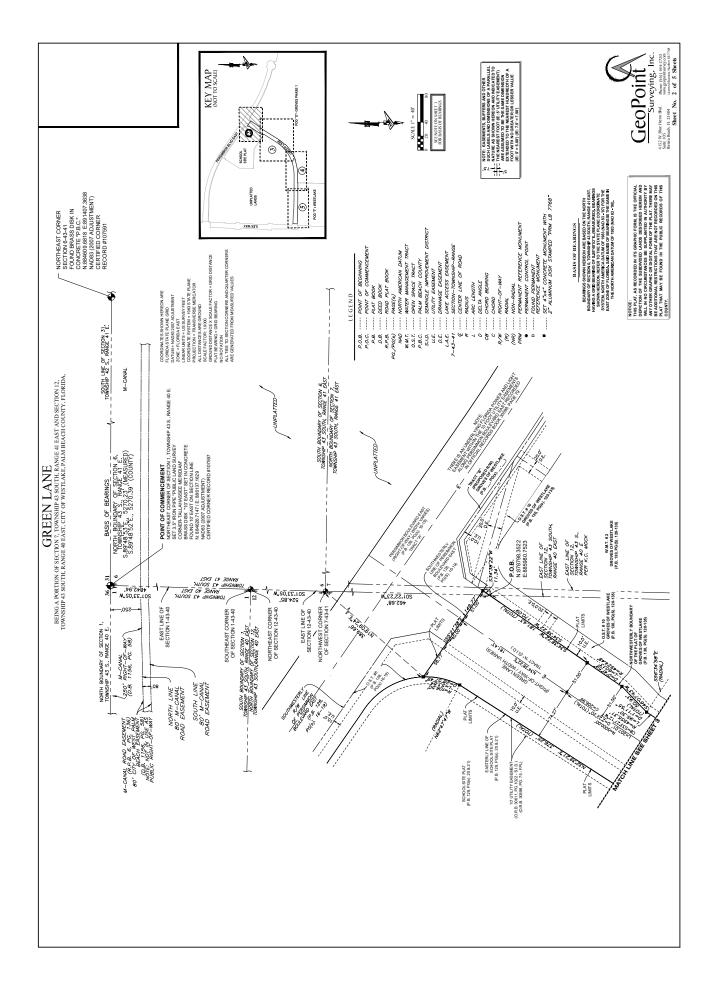

BEBRATION AND RESERVATIONAL NEW YOR ALL MEN BY THESE PRESENTS THAT MINTO PBLH, LLC, A FLORIDA LIMITED LIABILITY COMPANY, OWNER OF THE LAND SHOWN AND DESCRIBED HEREON AS GREEN LANE, BEING A PORTION OF SECTION 7, TOWNSHIP 43 SOUTH, RANGE 41 EAST AND SECTION 12, TOWNSHIP 43 SOUTH, RANGE 41 EAST, ADT YOF WESTLAKE, PALM BEACH COUNTY, FLORIDA, BEING MORE PARTICULARLY DESCRIBED AS FOLLOWS:

CONTAINING: 270 338 SOLIARE FEFT OR 6 206 ACRES MORE OR LESS

HAVE CAUSED THE SAME TO BE SURVEYED AND PLATTED AS SHOWN HEREON AND DO HEREBY DEDICATE AND RESERVE AS FOLLOWS:

### ROAD RIGHT-OF-WAY

RAD/ROUTED-WAY RAD/ROUTED-WAY RAD/FACTOR AS A REPORT LANGE, IS THERE REPORTED AND THE ESTIMATED AND REPORTED THE SIMPLE FOR ROAD REGIT OF WAY FURPOSES AND FOR ANY AND ALL PERPOSES ATTROBUZED BY CHAPTER SOLIDATE FOR ROAD REGIT OF WAY FURPOSES AND FOR ANY AND ALL PERPOSES ATTROBUZED BY CHAPTER SOLIDATE SIMULT REPORT FOR THE PERPETUAL ORDER AND FOR ANY AND ALL PERPOSES ATTROBUZED BY CHAPTER FACILITIES SHALL REMAIN THE PERPETUAL ORDERATION OF THE SIMINOLE IMPROVEMENT DISTRICT WITHOUT RECORRET TO THE OT OF WISTLAND.

#### UTILITY EASEMENTS

UTILITY EASEMENTS LAL UTILITY EASEMENTS EXERCISED ON THE PLAT ARE PRIVATE NON-EXCLUSIVE EASEMENTS UNLESS EXPRESSIVE STATED OTHERWISE THEREN. ALL UTILITY RIGHTS AND EASEMENTS ISTABLISHED BY OR RESERVED BY THEN PLAT ARE HERBEN DEOKATED IN PREVENTUTY TO THE SHOMOLE IMPROVEMENT DISTRICT, A LOCAL UNIT OF SPECIAL PREVENCE GOVERNMENT STABLISHED PREVANT TO CLIMPTEN 189 AND 284. SOUCCESSOR A DON ASSIGN, SUBJECT TO THOSE DEFENTION TO THE SUBJECT OF REGISTION OF SAMD EDITORY DEDICATIONS AS MAY HEREATTER BE IMPOSED BY GRANTOR; PROVIDED FURTHER SAID GRANTS ON DEDICATIONS AS MAY HEREATTER BE IMPOSED BY GRANTOR FROM ELSEMENTS AND DEDICATIONS AS MAY HEREATTER BE IMPOSED BY GRANTOR FOR ELSEMENTS THE SIMMOLE IMPROVEMENT DESTRICT SHALL HAVE THE REGIST TO GRANT OTHER UTILITY PROVIDERS THE ABELITY TO USE THE EASEMENT, INT SOLE DESCENTOR.

OKEECHOBEE BLVD.

LOCATION MAP

SOUTHERN BOULEVARD

- TREMANENT REFERENCE MONUMENTS ARE SHOWN THUS: " $1 \sim 1 \cdot 12^{\circ}$  BRASS DISK STAMPED TREM LEPTRS' SET IN A 47W CONCRETE MONUMENT. FREMANENT CONTROL PONTS ARE SHOWN AS THUS: " $0 \sim 10^{\circ}$ DEMANENT CONTROL PONTS ARE SHOWN AS THUS: " $0 \sim 10^{\circ}$ DEMANENT CONTROL PONTS ARE SHOWN AS THUS: " $0 \sim 10^{\circ}$ DEMANENT CONTROL PONTS ARE SHOWN AS THUS: " $0 \sim 10^{\circ}$ DEMANENT SHOWN HEREON ARE BRASE DON THE MONTARY OF SECTION 6, TOWNSHIF 43 SOUTH, RANGE 41 EAST, HAVING A GRID BEARING OF SECTION 6, TOWNSHIF 43 SOUTH, RANGE 41 EAST, HAVING A GRID BEARING OF SECTION 6, TOWNSHIF 43 SOUTH, RANGE 41 EAST, HAVING A GRID DEARNG OF SECTION 6, TOWNSHIF 43 SOUTH, RANGE 41 EAST, HAVING A GRID DEARNG OF SECTION 6, TOWNSHIF 43 SOUTH, RANGE 41 EAST, HAVING A GRID DEARNG OF SECTION 6, TOWNSHIF 43 SOUTH, RANGE 41 EAST, HAVING A GRID DEARNG OF SECTION 6, TOWNSHIF 43 SOUTH, RANGE 41 EAST, HAVING A GRID DEARNG OF SECTION 6, TOWNSHIF 43 SOUTH, RANGE 41 EAST, HAVING A GRID DEARNG OF SECTION 6, TOWNSHIF 43 SOUTH, RANGE 41 EAST, HAVING A GRID DEARNG FOR SECTION 6, TOWNSHIF 43 SOUTH, RANGE 41 EAST, HAVING A GRID DEARNG OF THE SECTION 6, TOWNSHIF 43 SOUTH, RANGE 41 EAST, HAVING A GRID DEARNG FOR SECTION 6, TOWNSHIF 43 SOUTH, RANGE 41 EAST, HAVING A GRID DEARNG FOR SECTION 6, TOWNSHIF 43 SOUTH, RANGE 41 EAST, HAVING A GRID DEARNG FOR SECTION 6, TOWNSHIF 43 SOUTH, RANGE 41 EAST, HAVING A GRID DEARNG FOR SECTION 6, TOWNSHIF 43 SOUTH 6, TOWNSHIF 43 TH FAITH FAITH FAITH AND FAITH AND FAITH AND FAITH AND FAITH F AMERICAN DATUM OF 1983 (NAD 83 / '90)
- NO BUILDIN PLACED ON EASEMENT IMPROVEME
- IMPROVEME ENCROACHN WHERE LAKI NOTICE: THI DEPICTION O CIRCUMSTAT DIGITAL FOR ARE NOT RI RECORDS OF

EICORES OF PAILM ELEVICIONITY. IN THOSE CASES WHERE ASSEMINTS OF DIFFERENT TYPES CROSS OR OTHERWISE CONCIDE, BUAINAGE EASEMINTS OF DIFFERENT TYPES CROSS OR OTHERWISE CONCIDE, BUAINAGE EASEMINTS SIALL HAVE FIRST PRIORITY, SUBORDINATE TO THESE WITH THEIR PRIORITIES BEING DETERMINED BY USE RIGHTS GRANTED. COORDINATES SOUTH DELEVANCE FLORIDA STATE PLANE GRID DATUM - NADIS SOUT ADJUSTNEST ZONE - FLORIDA CAST ZONE - FLORIDA CAST DOWN DIFFET COORDINATES SHALL HAVE THE THE AND FROMETON - TRANSVERSE MERCATOR ALL DISTANCES ARE GROUND