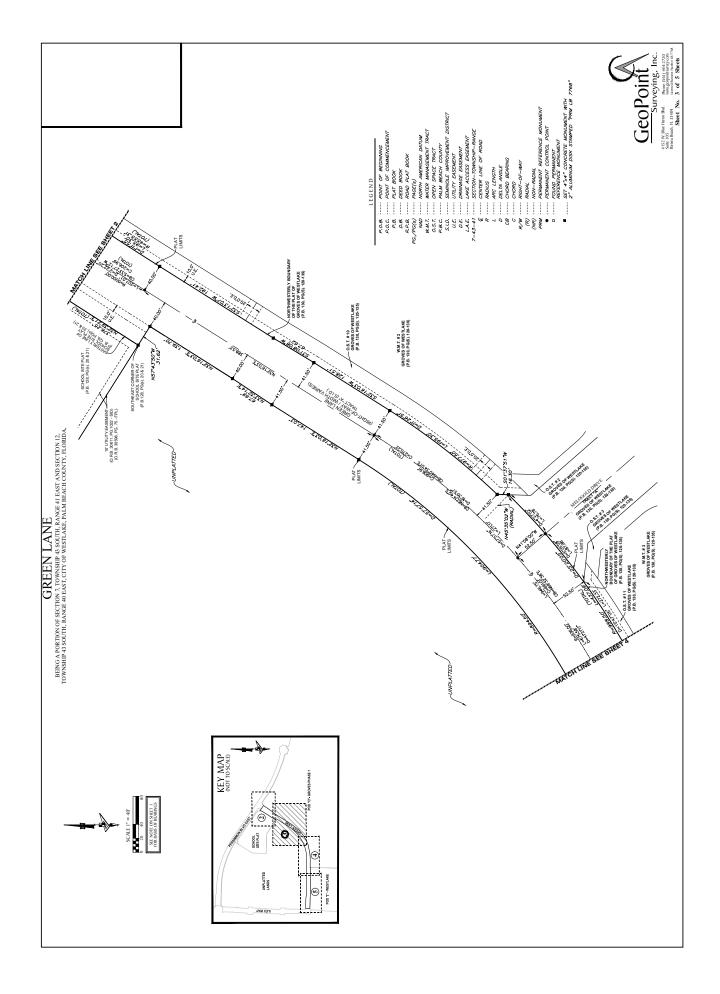

BEBRATION AND RESERVATIONAL NEW YOR ALL MEN BY THESE PRESENTS THAT MINTO PBLH, LLC, A FLORIDA LIMITED LIABILITY COMPANY, OWNER OF THE LAND SHOWN AND DESCRIBED HEREON AS GREEN LANE, BEING A PORTION OF SECTION 7, TOWNSHIP 43 SOUTH, RANGE 41 EAST AND SECTION 12, TOWNSHIP 43 SOUTH, RANGE 41 EAST, ADT YOF WESTLAKE, PALM BEACH COUNTY, FLORIDA, BEING MORE PARTICULARLY DESCRIBED AS FOLLOWS:

CONTAINING: 270 338 SOLIARE FEFT OR 6 206 ACRES MORE OR LESS

HAVE CAUSED THE SAME TO BE SURVEYED AND PLATTED AS SHOWN HEREON AND DO HEREBY DEDICATE AND RESERVE AS FOLLOWS:

### ROAD RIGHT-OF-WAY

RAD/ROUTED-WAY RAD/ROUTED-WAY RAD/FACTOR AS A REPORT LANGE, IS THERE REPORTED AND THE ESTIMATED AND REPORTED THE SIMPLE FOR ROAD REGIT OF WAY FURPOSES AND FOR ANY AND ALL PERPOSES ATTROBUZED BY CHAPTER SOLIDATE FOR ROAD REGIT OF WAY FURPOSES AND FOR ANY AND ALL PERPOSES ATTROBUZED BY CHAPTER SOLIDATE SIMULT REPORT FOR THE PERPETUAL ORDER AND FOR ANY AND ALL PERPOSES ATTROBUZED BY CHAPTER FACILITIES SHALL REMAIN THE PERPETUAL ORDERATION OF THE SIMINOLE IMPROVEMENT DISTRICT WITHOUT RECORRET TO THE OT OF WISTLAND.