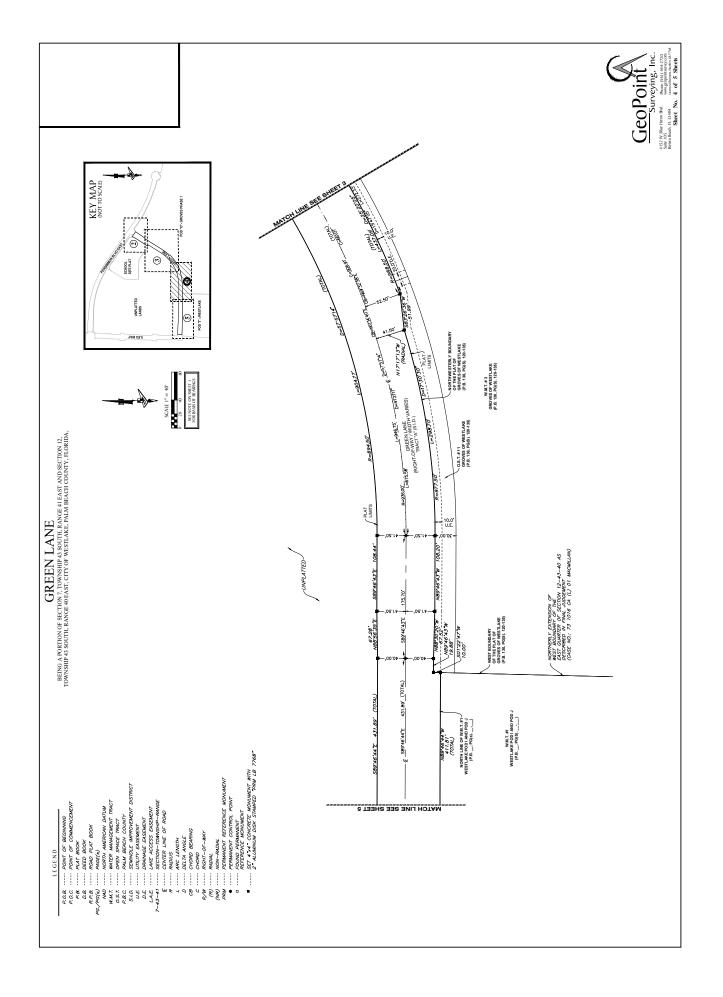

BEBRATION AND RESERVATIONAL NEW YOR ALL MEN BY THESE PRESENTS THAT MINTO PBLH, LLC, A FLORIDA LIMITED LIABILITY COMPANY, OWNER OF THE LAND SHOWN AND DESCRIBED HEREON AS GREEN LANE, BEING A PORTION OF SECTION 7, TOWNSHIP 43 SOUTH, RANGE 41 EAST AND SECTION 12, TOWNSHIP 43 SOUTH, RANGE 41 EAST, ADT YOF WESTLAKE, PALM BEACH COUNTY, FLORIDA, BEING MORE PARTICULARLY DESCRIBED AS FOLLOWS:

CONTAINING: 270 338 SOLIARE FEFT OR 6 206 ACRES MORE OR LESS

HAVE CAUSED THE SAME TO BE SURVEYED AND PLATTED AS SHOWN HEREON AND DO HEREBY DEDICATE AND RESERVE AS FOLLOWS:

### ROAD RIGHT-OF-WAY

RAD/ROUTED-WAY RAD/ROUTED-WAY RAD/FACTOR AS A REPORT LANGE, IS THERE REPORTED AND THE ESTIMATED AND REPORTED THE SIMPLE FOR ROAD REGIT OF WAY FURPOSES AND FOR ANY AND ALL PERPOSES ATTROBUZED BY CHAPTER SOLIDATE FOR ROAD REGIT OF WAY FURPOSES AND FOR ANY AND ALL PERPOSES ATTROBUZED BY CHAPTER SOLIDATE SIMULT REPORT FOR THE PERPETUAL ORDER AND FOR ANY AND ALL PERPOSES ATTROBUZED BY CHAPTER FACILITIES SHALL REMAIN THE PERPETUAL ORDERATION OF THE SIMINOLE IMPROVEMENT DISTRICT WITHOUT RECORRET TO THE OT OF WISTLAND.