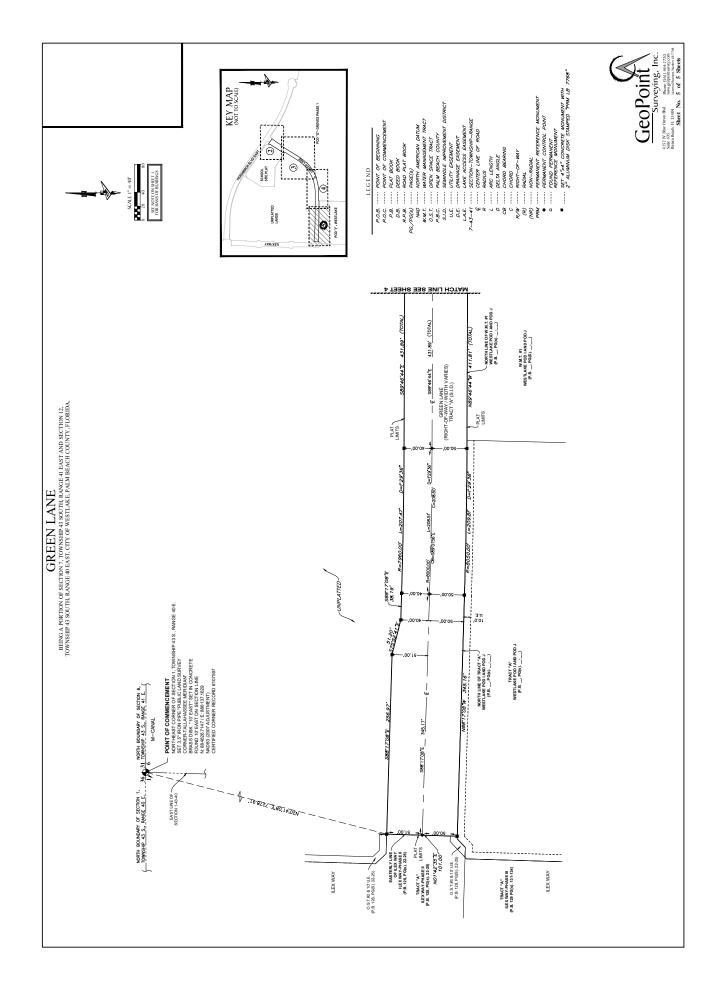

BEBRATION AND RESERVATIONAL NEW YOR ALL MEN BY THESE PRESENTS THAT MINTO PBLH, LLC, A FLORIDA LIMITED LIABILITY COMPANY, OWNER OF THE LAND SHOWN AND DESCRIBED HEREON AS GREEN LANE, BEING A PORTION OF SECTION 7, TOWNSHIP 43 SOUTH, RANGE 41 EAST AND SECTION 12, TOWNSHIP 43 SOUTH, RANGE 41 EAST, ADT YOF WESTLAKE, PALM BEACH COUNTY, FLORIDA, BEING MORE PARTICULARLY DESCRIBED AS FOLLOWS:

CONTAINING: 270 338 SOLIARE FEFT OR 6 206 ACRES MORE OR LESS

HAVE CAUSED THE SAME TO BE SURVEYED AND PLATTED AS SHOWN HEREON AND DO HEREBY DEDICATE AND RESERVE AS FOLLOWS:

### ROAD RIGHT-OF-WAY

RAD/ROUTED-WAY RAD/ROUTED-WAY RAD/FACTOR AS A REPORT LANGE, IS THERE REPORTED AND THE ESTIMATED AND REPORTED THE SIMPLE FOR ROAD REGIT OF WAY FURPOSES AND FOR ANY AND ALL PERPOSES ATTROBUZED BY CHAPTER SOLIDATE FOR ROAD REGIT OF WAY FURPOSES AND FOR ANY AND ALL PERPOSES ATTROBUZED BY CHAPTER SOLIDATE SIMULT REPORT FOR THE PERPETUAL ORDER AND FOR ANY AND ALL PERPOSES ATTROBUZED BY CHAPTER FACILITIES SHALL REMAIN THE PERPETUAL ORDERATION OF THE SIMINOLE IMPROVEMENT DISTRICT WITHOUT RECORRET TO THE OT OF WISTLAND.