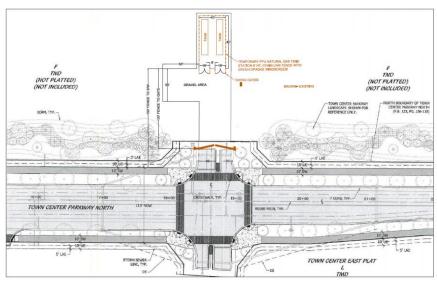

The temporary facility includes two (2) gas tanks, perimeter fencing, and a screening fence, see below Site Plan.

Staff is recommending the applicant submits a written Progress Report every three (3) months to communicate the status of the project to the City Council.

**Existing Temporary Gas Utility Facility** 

CITY OF WESTLAKE FORM# 93