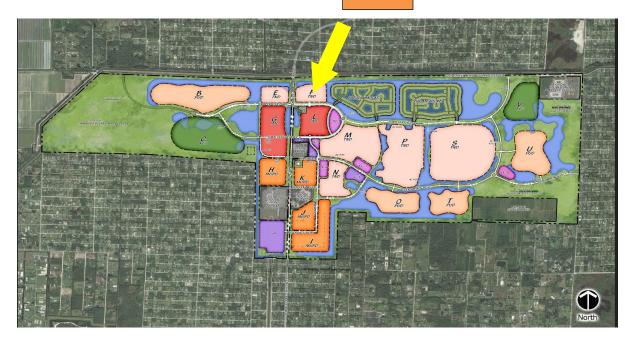

**LOCATION**: City of Westlake, Pod F / FPU Temporary Gas Facility

**PARCEL NUMBER:** 77-40-43-01-00-000-1010

**LOCATION MAP** 

# **POD F**

The temporary facility includes two (2) gas tanks, perimeter fencing, and a screening fence, see below Site Plan.