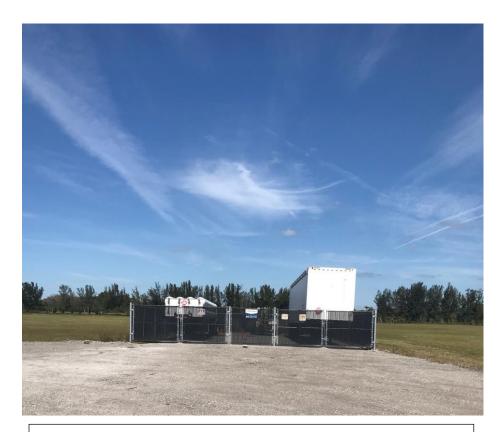

The temporary facility includes two (2) gas tanks, perimeter fencing, and a screening fence, see below Site Plan.

Staff is recommending the applicant submits a written Progress Report every three (3) months to communicate the status of the project to the City Council.

**Existing Temporary Gas Utility Facility** 

CITY OF WESTLAKE FORM# 93