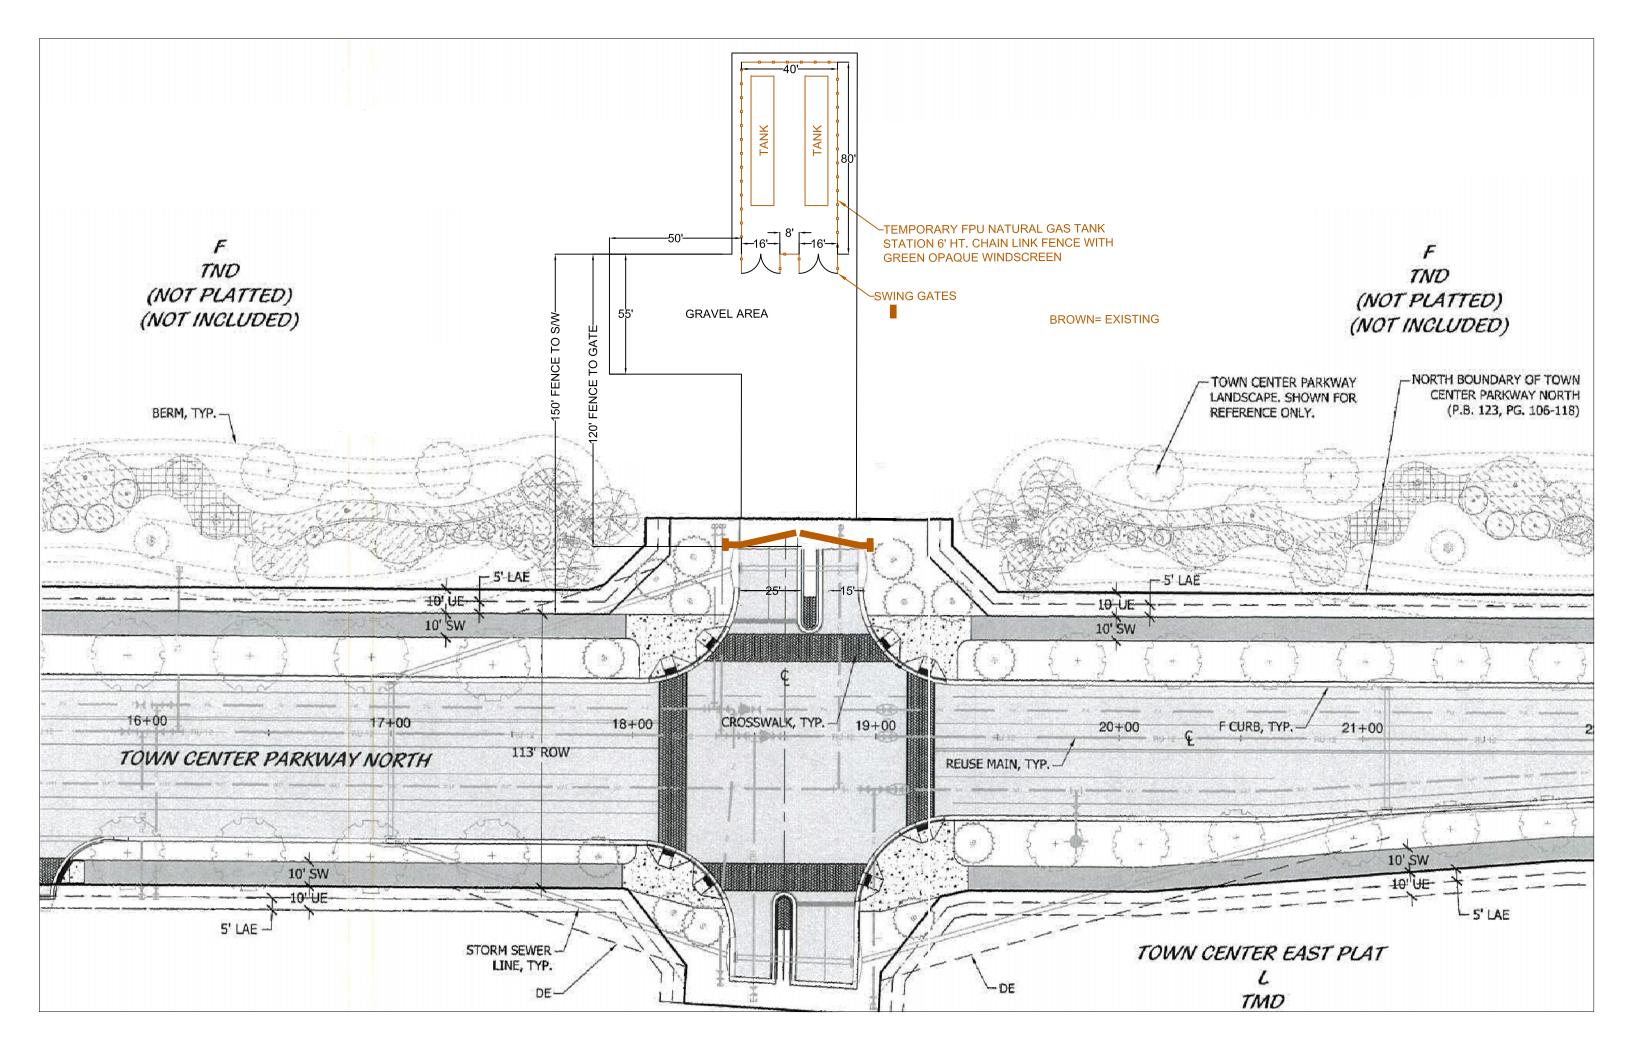

The temporary facility includes two (2) gas tanks, perimeter fencing, and a screening fence, see below Site Plan.

With regard to the location of the permanent gas line, since 2017 the applicant discussed with the City, SID and the Developer the following locations:

- A. **East Side of the M Canal:** This was the first proposed location for the permanent gas line.
- B. West Side of the M Canal: As a second proposal, the permanent gas line was considered to be located underneath the FP&L lines.

C. Current Proposed location of the permanent gas line: West of Seminole Pratt Whitney Right of Way. Per the applicant statement, "Florida Public Utilities Company is submitting this Administrative Review General Application to extend the temporary CNG Tanker installation thru 7/31/2021 in the City of Westlake. The company determined it necessary to locate an alternate route to supply a permanent natural gas pipeline to the City of Westlake. The route selected and in the permitting process is located on the west side of Seminole Pratt Whitney Road, in the Palm Beach County right-of-way. The pipeline would run from south to north on Seminole Pratt Whitney Road from our gate station located near Southern Blvd (State Road 80). Florida Public Utilities Company is working with but not limited to the following agencies to obtain the necessary permits for the installation of the natural gas pipeline. In addition to the City of Westlake, SID and Palm Beach County, FPUC is working with the Florida Department of Environmental Protection, U.S. Army Corps of Engineers, and Indian Trail Improvement District. Florida Public Utilities is in position to start construction when the permits