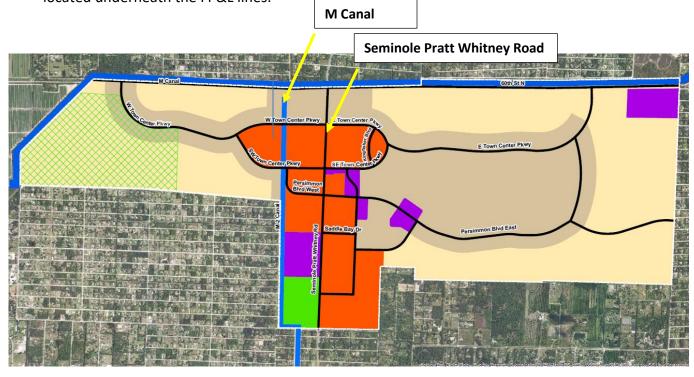

With regard to the location of the permanent gas line, since 2017 the applicant discussed with the City, SID and the Developer the following locations:

- A. **East Side of the M Canal:** This was the first proposed location for the permanent gas line.
- B. West Side of the M Canal: As a second proposal, the permanent gas line was considered to be located underneath the FP&L lines.

C. Current Proposed location of the permanent gas line: West of Seminole Pratt Whitney Right of Way. Per the applicant statement, "Florida Public Utilities Company is submitting this Administrative Review General Application to extend the temporary CNG Tanker installation thru 7/31/2021 in the City of Westlake. The company determined it necessary to locate an alternate route to supply a permanent natural gas pipeline to the City of Westlake. The route selected and in the permitting process is located on the west side of Seminole Pratt Whitney Road, in the Palm Beach County right-of-way. The pipeline would run from south to north on Seminole Pratt Whitney Road from our gate station located near Southern Blvd (State Road 80). Florida Public Utilities Company is working with but not limited to the following agencies to obtain the necessary permits for the installation of the natural gas pipeline. In addition to the City of Westlake, SID and Palm Beach County, FPUC is working with the Florida Department of Environmental Protection, U.S. Army Corps of Engineers, and Indian Trail Improvement District. Florida Public Utilities is in position to start construction when the permits

are obtained. The gate station necessary to supply this pipeline has already been installed on Seminole Prat Whitney Road near Southern Blvd (State Road 80). The anticipated timeline to have the pipeline to the City of Westlake completed is on or before the 7/31/2021 date requested in this application."