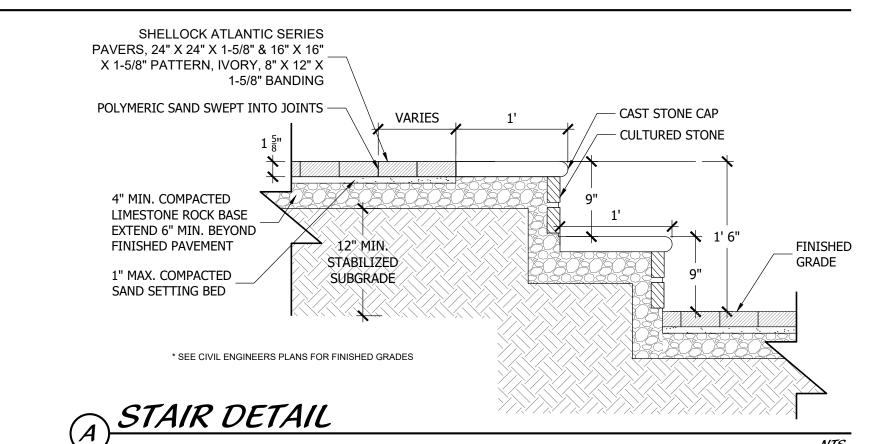

#### STAGE DETAILS





#### DECK LAYOUT





### B PAVER DECK & WALL DETAIL



## © DOWN LIGHT PRODUCT INFORMATION NTS

#### (C) DOWN LIGHT DETAIL



(D) STAGE AWNING DETAIL

#### POOLSIDE CABANA DETAIL



#### BOCCE / HORSESHOE COURTS SHADE STRUCTURE



#### DOG WATER FOUNTAIN DETAIL





#### PET WASTE STATION DETAIL



COLOR TO BE ONYX (BLACK) EG-07

The Complete Dog Waste Station offers a dispenser, 11-gallon waste receptacle, a heavy duty, powdered coated steel post, 400 roll bags, 50 can liners, two keys and a sign. The dispenser and sign are screen printed for durability and the locks are keyed alike for easy maintenance and refills.



COMPLETE
DOG WASTE
STATION ROLL BAG

Commercial grade,
powder coated
aluminum dispenser,
sign and receptacle

Color Options:
Green or Black

Square or Round 11
gallon re