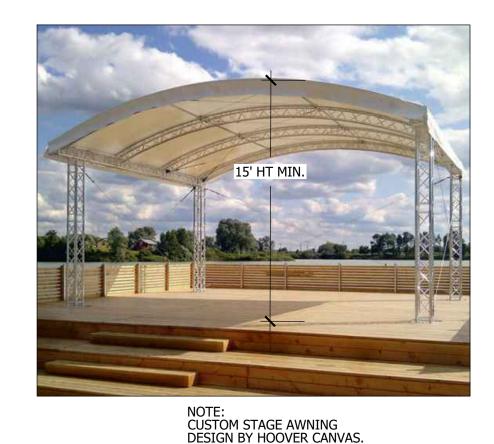

#### STAGE DETAILS





#### DECK LAYOUT





### B PAVER DECK & WALL DETAIL



## © DOWN LIGHT PRODUCT INFORMATION NTS

#### (C) DOWN LIGHT DETAIL



(D) STAGE AWNING DETAIL

#### POOLSIDE CABANA DETAIL



#### BOCCE / HORSESHOE COURTS SHADE STRUCTURE



#### DOG WATER FOUNTAIN DETAIL





#### PET WASTE STATION DETAIL



COLOR TO BE ONYX (BLACK) EG-07

The Complete Dog Waste Station offers a dispenser, 11-gallon waste receptacle, a heavy duty, powdered coated steel post, 400 roll bags, 50 can liners, two keys and a sign. The dispenser and sign are screen printed for durability and the locks are keyed alike for easy maintenance and refills.



COMPLETE
DOG WASTE
STATION ROLL BAG

Commercial grade,
powder coated
aluminum dispenser,
sign and receptacle

Color Options:
Green or Black

Square or Round 11
gallon receptacle

Dimensions:
72"H x 11.25"W

7408R

#### DOG PARK SHADE STRUCTURE



#### TENNIS / PICKLEBALL COURTS SHADE STRUCTURE