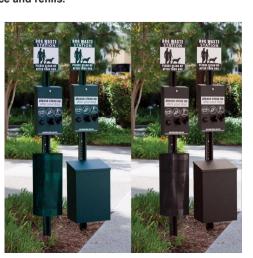

#### PET WASTE STATION DETAIL

COLOR TO BE ONYX (BLACK) EG-07

The Complete Dog Waste Station offers a dispenser, 11-gallon waste receptacle, a heavy duty, powdered coated steel post, 400 roll bags, 50 can liners, two keys and a sign. The dispenser and sign are screen printed for durability and the locks are keyed alike for easy maintenance and refills.

COMPLETE
DOG WASTE
STATION ROLL BAG

Commercial grade,
powder coated
aluminum dispenser,
sign and receptacle

Color Options:
Green or Black

Square or Round 11
gallon receptacle

Dimensions:
72"H x 11.25"W

7408R