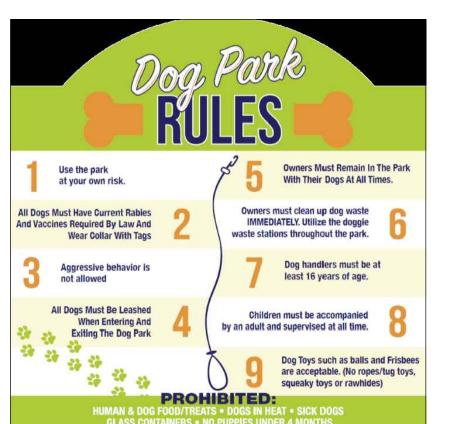

#### DOG PARK RULES SIGN

DOG RULES SIGN TO BE CUSTOM 'DOG-ON-IT-PARKS SIGN
- SIZE TO BE 18" X 18"
- SIGN FRAME IS MANUFACTURED WITH HEAVY-GAUGE ALUMINUM
PIPE, WHICH FEATURES A BAKED-ON POWDER COAT
FINISH FOR MAXIMUM RESISTANCE TO CORROSION
- SUPER STRONG FIBERGLASS PANEL IS IMPREGNATED
DIRECTLY WITH PHOTO QUALITY GRAPHICS AND TEXT,
FEATURES FULL-COLOR, UV-STABLE GRAPHICS
- ALL HARDWARE IS VANDAL-RESISTANT STAINLESS STEEL
- SOME ASSEMBLY REQUIRED