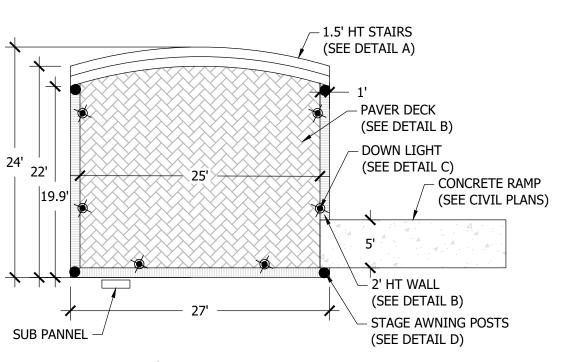

#### STAGE DETAILS





#### DECK LAYOUT





### B PAVER DECK & WALL DETAIL



## © DOWN LIGHT PRODUCT INFORMATION NTS

#### (C) DOWN LIGHT DETAIL



(D) STAGE AWNING DETAIL

#### POOLSIDE CABANA DETAIL



#### BOCCE / HORSESHOE COURTS SHADE STRUCTURE



#### DOG WATER FOUNTAIN DETAIL





#### PET WASTE STATION DETAIL



COLOR TO BE ONYX (BLACK) EG-07

The Complete Dog Waste Station offers a dispenser, 11-gallon waste receptacle, a heavy duty, powdered coated steel post, 400 roll bags, 50 can liners, two keys and a sign. The dispenser and sign are screen printed for durability and the locks are keyed alike for easy maintenance and refills.



COMPLETE
DOG WASTE
STATION ROLL BAG

Commercial grade,
powder coated
aluminum dispenser,
sign and receptacle

Color Options:
Green or Black

Square or Round 11
gallon