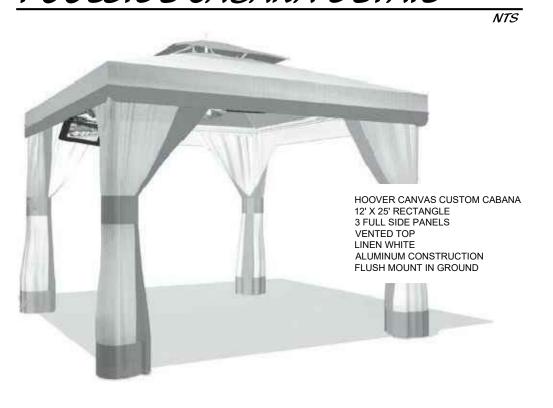

#### STAGE DETAILS





#### DECK LAYOUT





### B PAVER DECK & WALL DETAIL



## © DOWN LIGHT PRODUCT INFORMATION NTS

#### (C) DOWN LIGHT DETAIL



(D) STAGE AWNING DETAIL

#### POOLSIDE CABANA DETAIL



#### BOCCE / HORSESHOE COURTS SHADE STRUCTURE



#### DOG WATER FOUNTAIN DETAIL





#### PET WASTE STATION DETAIL



COLOR TO BE ONYX (BLACK) EG-07

The Complete Dog Waste Station offers a dispenser, 11-gallon waste receptacle, a heavy duty, powdered coated steel post, 400 roll bags, 50 can liners, two keys and a sign. The dispenser and sign are screen printed for durability and the locks are keyed alike for easy maintenance and refills.



COMPLETE
DOG WASTE
STATION ROLL BAG

Commercial grade,
powder coated
aluminum dispenser,
sign and receptacle

Color Options:
Green or Black

Square or Round 11
gallon receptacle

Dimensions:
72"H x 11.25"W

7408R

#### DOG PARK SHADE STRUCTURE



#### TENNIS / PICKLEBALL COURTS SHADE STRUCTURE



#### DOG WASH STATION



#### DOG PARK RULES SIGN



D