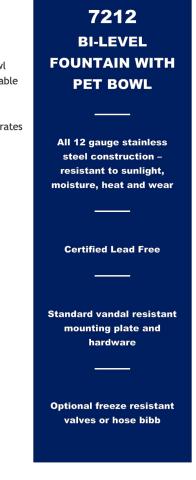

#### STAGE DETAILS





#### DECK LAYOUT





### B PAVER DECK & WALL DETAIL



## © DOWN LIGHT PRODUCT INFORMATION NTS

#### (C) DOWN LIGHT DETAIL



(D) STAGE AWNING DETAIL

#### POOLSIDE CABANA DETAIL



#### BOCCE / HORSESHOE COURTS SHADE STRUCTURE



#### DOG WATER FOUNTAIN DETAIL





#### PET WASTE STATION DETAIL



COLOR TO BE ONYX (BLACK) EG-07

The Complete Dog Waste Station offers a dispenser, 11-gallon waste receptacle, a heavy duty, powdered coated steel post, 400 roll bags, 50 can liners, two keys and a sign. The dispenser and sign are screen printed for durability and the locks are keyed alike for easy maintenance and refills.



COMPLETE
DOG WASTE
STATION ROLL BAG

Commercial grade,
powder coated
aluminum dispenser,
sign and receptacle

Color Options:
Green or Black

Square or Round 11
gallon receptacle

Dimensions:
72"H x 11.25"W

7408R

#### DOG PARK SHADE STRUCTURE



#### TENNIS / PICKLEBALL COURTS SHADE STRUCTURE



#### DOG WASH STATION



#### DOG PARK RULES SIGN



DOG RULES SIGN TO BE CUSTOM 'DOG-ON-IT-PARKS SIGN
- SIZE TO BE 18" X 18"
- SIGN FRAME