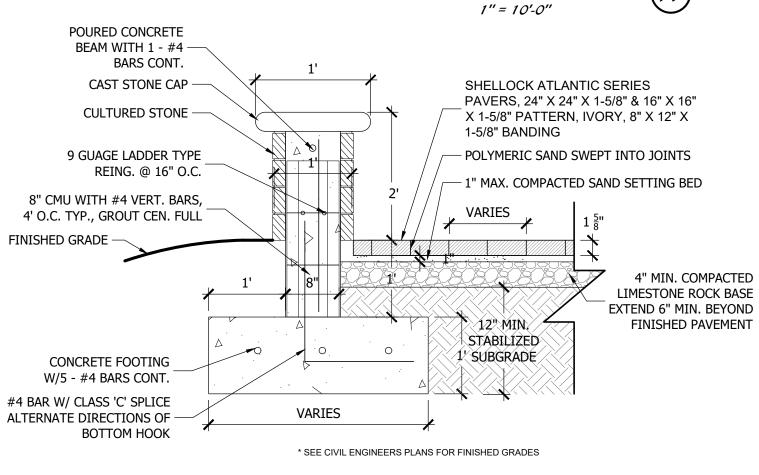

#### STAGE DETAILS





#### DECK LAYOUT





### B PAVER DECK & WALL DETAIL



## © DOWN LIGHT PRODUCT INFORMATION NTS

#### (C) DOWN LIGHT DETAIL



(D) STAGE AWNING DETAIL

#### POOLSIDE CABANA DETAIL



#### BOCCE / HORSESHOE COURTS SHADE STRUCTURE



#### DOG WATER FOUNTAIN DETAIL





#### PET WASTE STATION DETAIL



COLOR TO BE ONYX (BLACK) EG-07

The Complete Dog Waste Station offers a dispenser, 11-gallon waste receptacle, a heavy duty, powdered coated steel post, 400 roll bags, 50 can liners, two keys and a sign. The dispenser and sign are screen printed for durability and the locks are keyed alike for easy maintenance and refills.



COMPLETE
DOG WASTE
STATION ROLL BAG

Commercial grade,
powder coated
aluminum dispenser,
sign and receptacle

Color Options:
Green or Black

Square or Round 11
gallon receptacle

Dimensions