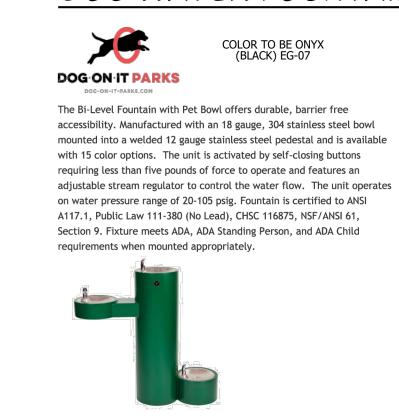

#### STAGE DETAILS





#### DECK LAYOUT





### B PAVER DECK & WALL DETAIL



## © DOWN LIGHT PRODUCT INFORMATION NTS

#### (C) DOWN LIGHT DETAIL



(D) STAGE AWNING DETAIL

#### POOLSIDE CABANA DETAIL



#### BOCCE / HORSESHOE COURTS SHADE STRUCTURE



#### DOG WATER FOUNTAIN DETAIL





#### PET WASTE STATION DETAIL



COLOR TO BE ONYX (BLACK) EG-07

The Complete Dog Waste Station offers a dispenser, 11-gallon waste receptacle, a heavy duty, powdered coated steel post, 400 roll bags, 50 can liners, two keys and a sign. The dispenser and sign are screen printed for durability and the locks are keyed alike for easy maintenance and refills.



COMPLETE
DOG WASTE
STATION ROLL BAG

Commercial grade,
powder coated
aluminum dispenser,
sign and receptacle

Color Options:
Green or Black

Square or Round 11
gallon receptacle

Dimensions:
72"H x 11.25"W

7408R

#### DOG PARK SHADE STRUCTURE



#### TENNIS / PICKLEBALL COURTS SHADE STRUCTURE



#### DOG WASH STATION



#### DOG PARK RULES SIGN



DOG RULES SIGN TO BE CUSTOM 'DOG-ON-IT-PARKS SIGN
- SIZE TO BE 18" X 18"
- SIGN FRAM