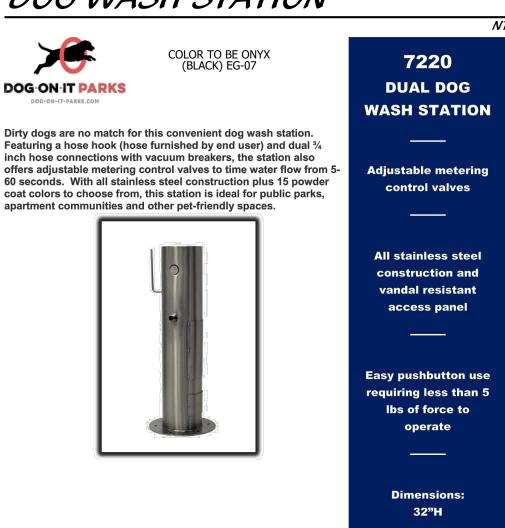

#### POOLSIDE CABANA DETAIL



#### BOCCE / HORSESHOE COURTS SHADE STRUCTURE



#### DOG WATER FOUNTAIN DETAIL





#### PET WASTE STATION DETAIL



COLOR TO BE ONYX (BLACK) EG-07

The Complete Dog Waste Station offers a dispenser, 11-gallon waste receptacle, a heavy duty, powdered coated steel post, 400 roll bags, 50 can liners, two keys and a sign. The dispenser and sign are screen printed for durability and the locks are keyed alike for easy maintenance and refills.



COMPLETE
DOG WASTE
STATION ROLL BAG

Commercial grade,
powder coated
aluminum dispenser,
sign and receptacle

Color Options:
Green or Black

Square or Round 11
gallon receptacle

Dimensions:
72"H x 11.25"W

7408R

#### DOG PARK SHADE STRUCTURE



#### TENNIS / PICKLEBALL COURTS SHADE STRUCTURE



#### DOG WASH STATION



#### DOG PARK RULES SIGN



DOG RULES SIGN TO BE CUSTOM 'DOG-ON-IT-PARKS SIGN
- SIZE TO BE 18" X 18"
- SIGN FRAME IS MANUFACTURED WITH HEAVY-GAUGE ALUMINUM
PIPE, WHICH FEATURES A BAKED-ON POWDER COAT
FINISH FOR MAXIMUM RESISTANCE TO CORROSION
- SUPER STRONG FIBERGLASS PANEL IS IMPREGNATED
DIRECTLY WITH PHOTO QUALITY GRAPHICS AND TEXT,
FEATURES FULL-COLOR, UV-STABLE GRAPHICS
- ALL HARDWARE IS VANDAL-RESISTANT STAINLESS STEEL
- SOME ASSEMBLY REQUIRED

SITE DETAILS

# Cotleur & Hearing

Landscape Architects
Land Planners
Environmental Consultants

1934 Commerce Lane

Suite 1 Jupiter, Florida 33458 561.747.6336 · Fax 747.1377 www.cotleurhearing.com Lic# LC-C000239

# STLAKE - POD AMENITY CENTER

| DESIGNED   | LAH      |
|------------|----------|
| DRAWN      | JAE      |
| APPROVED   | DEH