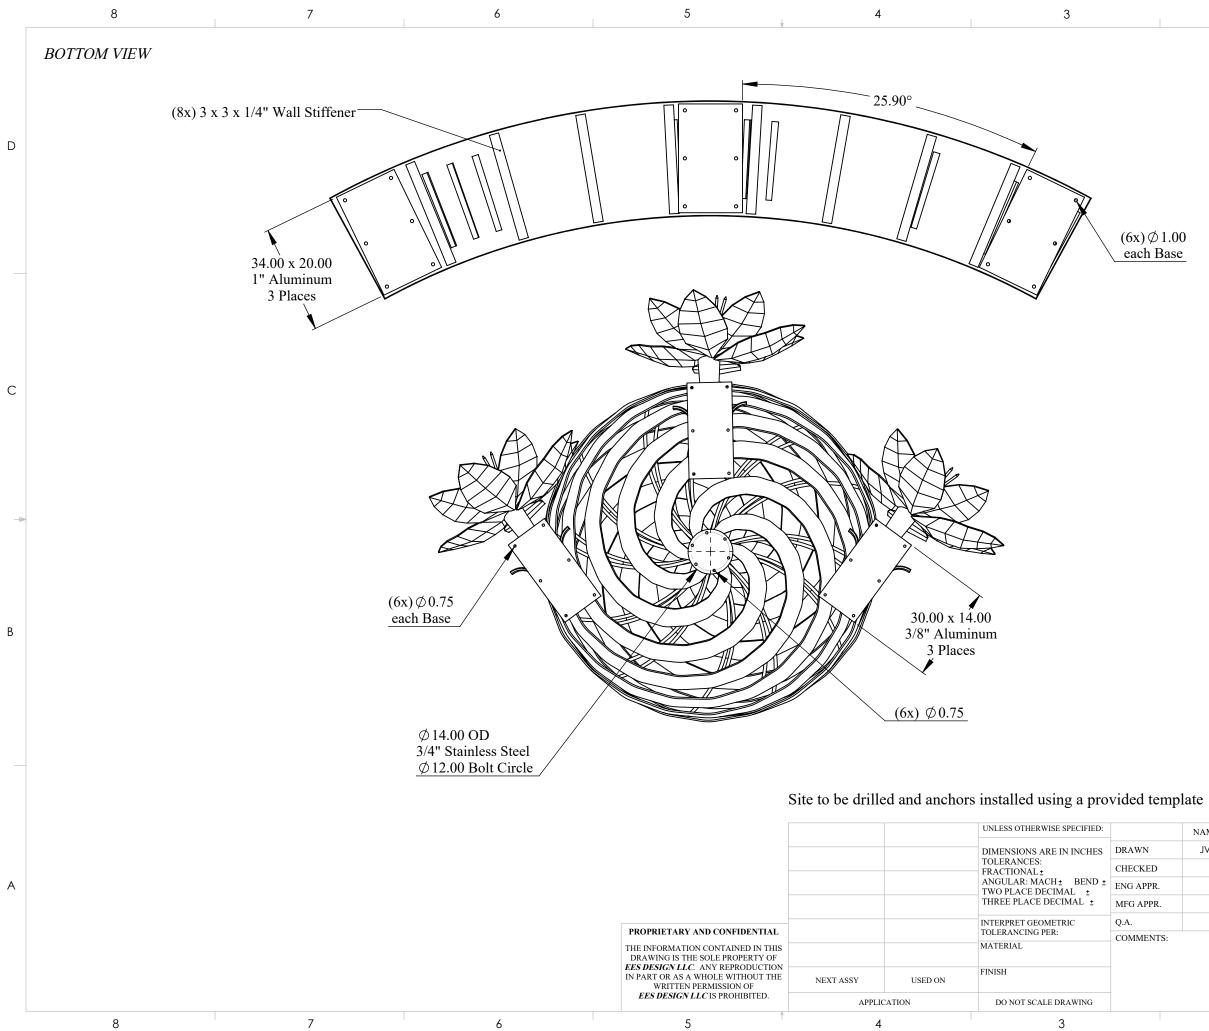

| JV | 12/9/2022 |                                      | ЦЮ                    | DESIG                        | <b> L</b> .                                             |                                                            |
|----|-----------|--------------------------------------|-----------------------|------------------------------|---------------------------------------------------------|------------------------------------------------------------|
|    |           | TTTT D                               | EES DESIGN, LLC       |                              |                                                         |                                                            |
|    |           | TITLE                                | :                     |                              |                                                         |                                                            |
|    |           | Orange Peel Sculpture<br>Base Detail |                       |                              |                                                         |                                                            |
| S: |           |                                      | DWG                   |                              |                                                         | REV                                                        |
|    |           | B                                    | 5 11 0                | 22159-EN-1122                |                                                         | A                                                          |
|    |           |                                      | 1:30                  | WEIGHT:                      | SHEE                                                    | T 2 OF 2                                                   |
|    |           | 2                                    | SIZE I<br>B<br>SCALE: | SIZE DWG<br>B<br>SCALE: 1:30 | SIZE DWG. NO.<br>B 22159-EN-1122<br>SCALE: 1:30 WEIGHT: | SIZE DWG. NO.   B 22159-EN-1122   SCALE: 1:30 WEIGHT: SHEE |