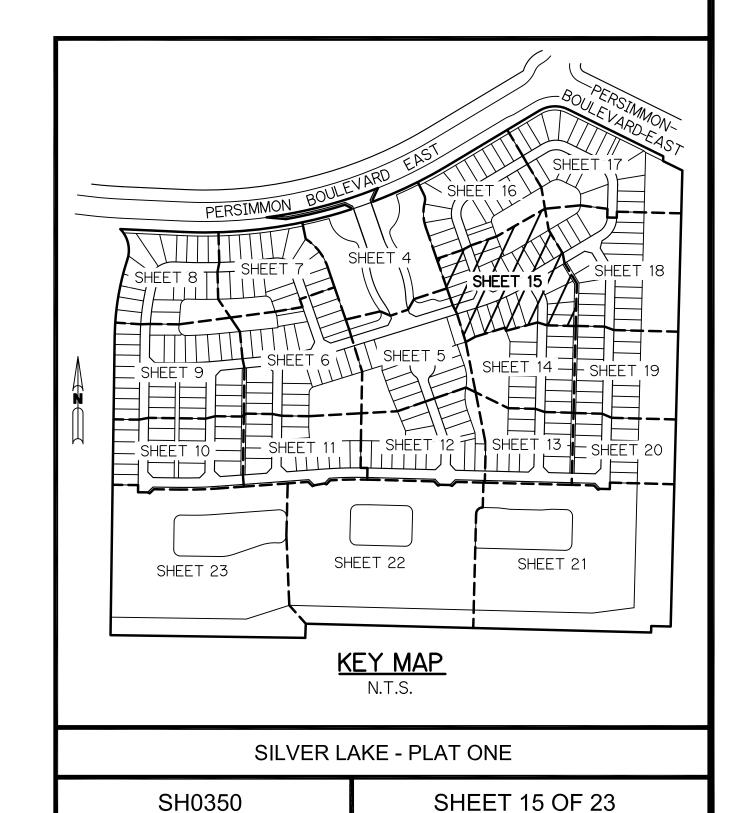

SH0350 SHEET 4 OF 23

BEING A PART OF THE NORTH ONE-HALF (1/2) OF SECTIONS 7 AND 8, TOWNSHIP 43 SOUTH, RANGE 41 EAST, AND A REPLAT OF A PORTION OF TRACT OST #3, PERSIMMON BOULEVARD EAST - PLAT 5, AS RECORDED IN PLAT BOOK 135, PAGE 179, PUBLIC RECORDS OF PALM BEACH COUNTY, FLORIDA, LYING IN THE CITY OF WESTLAKE, PALM BEACH COUNTY, FLORIDA

SHEET 5 OF 23