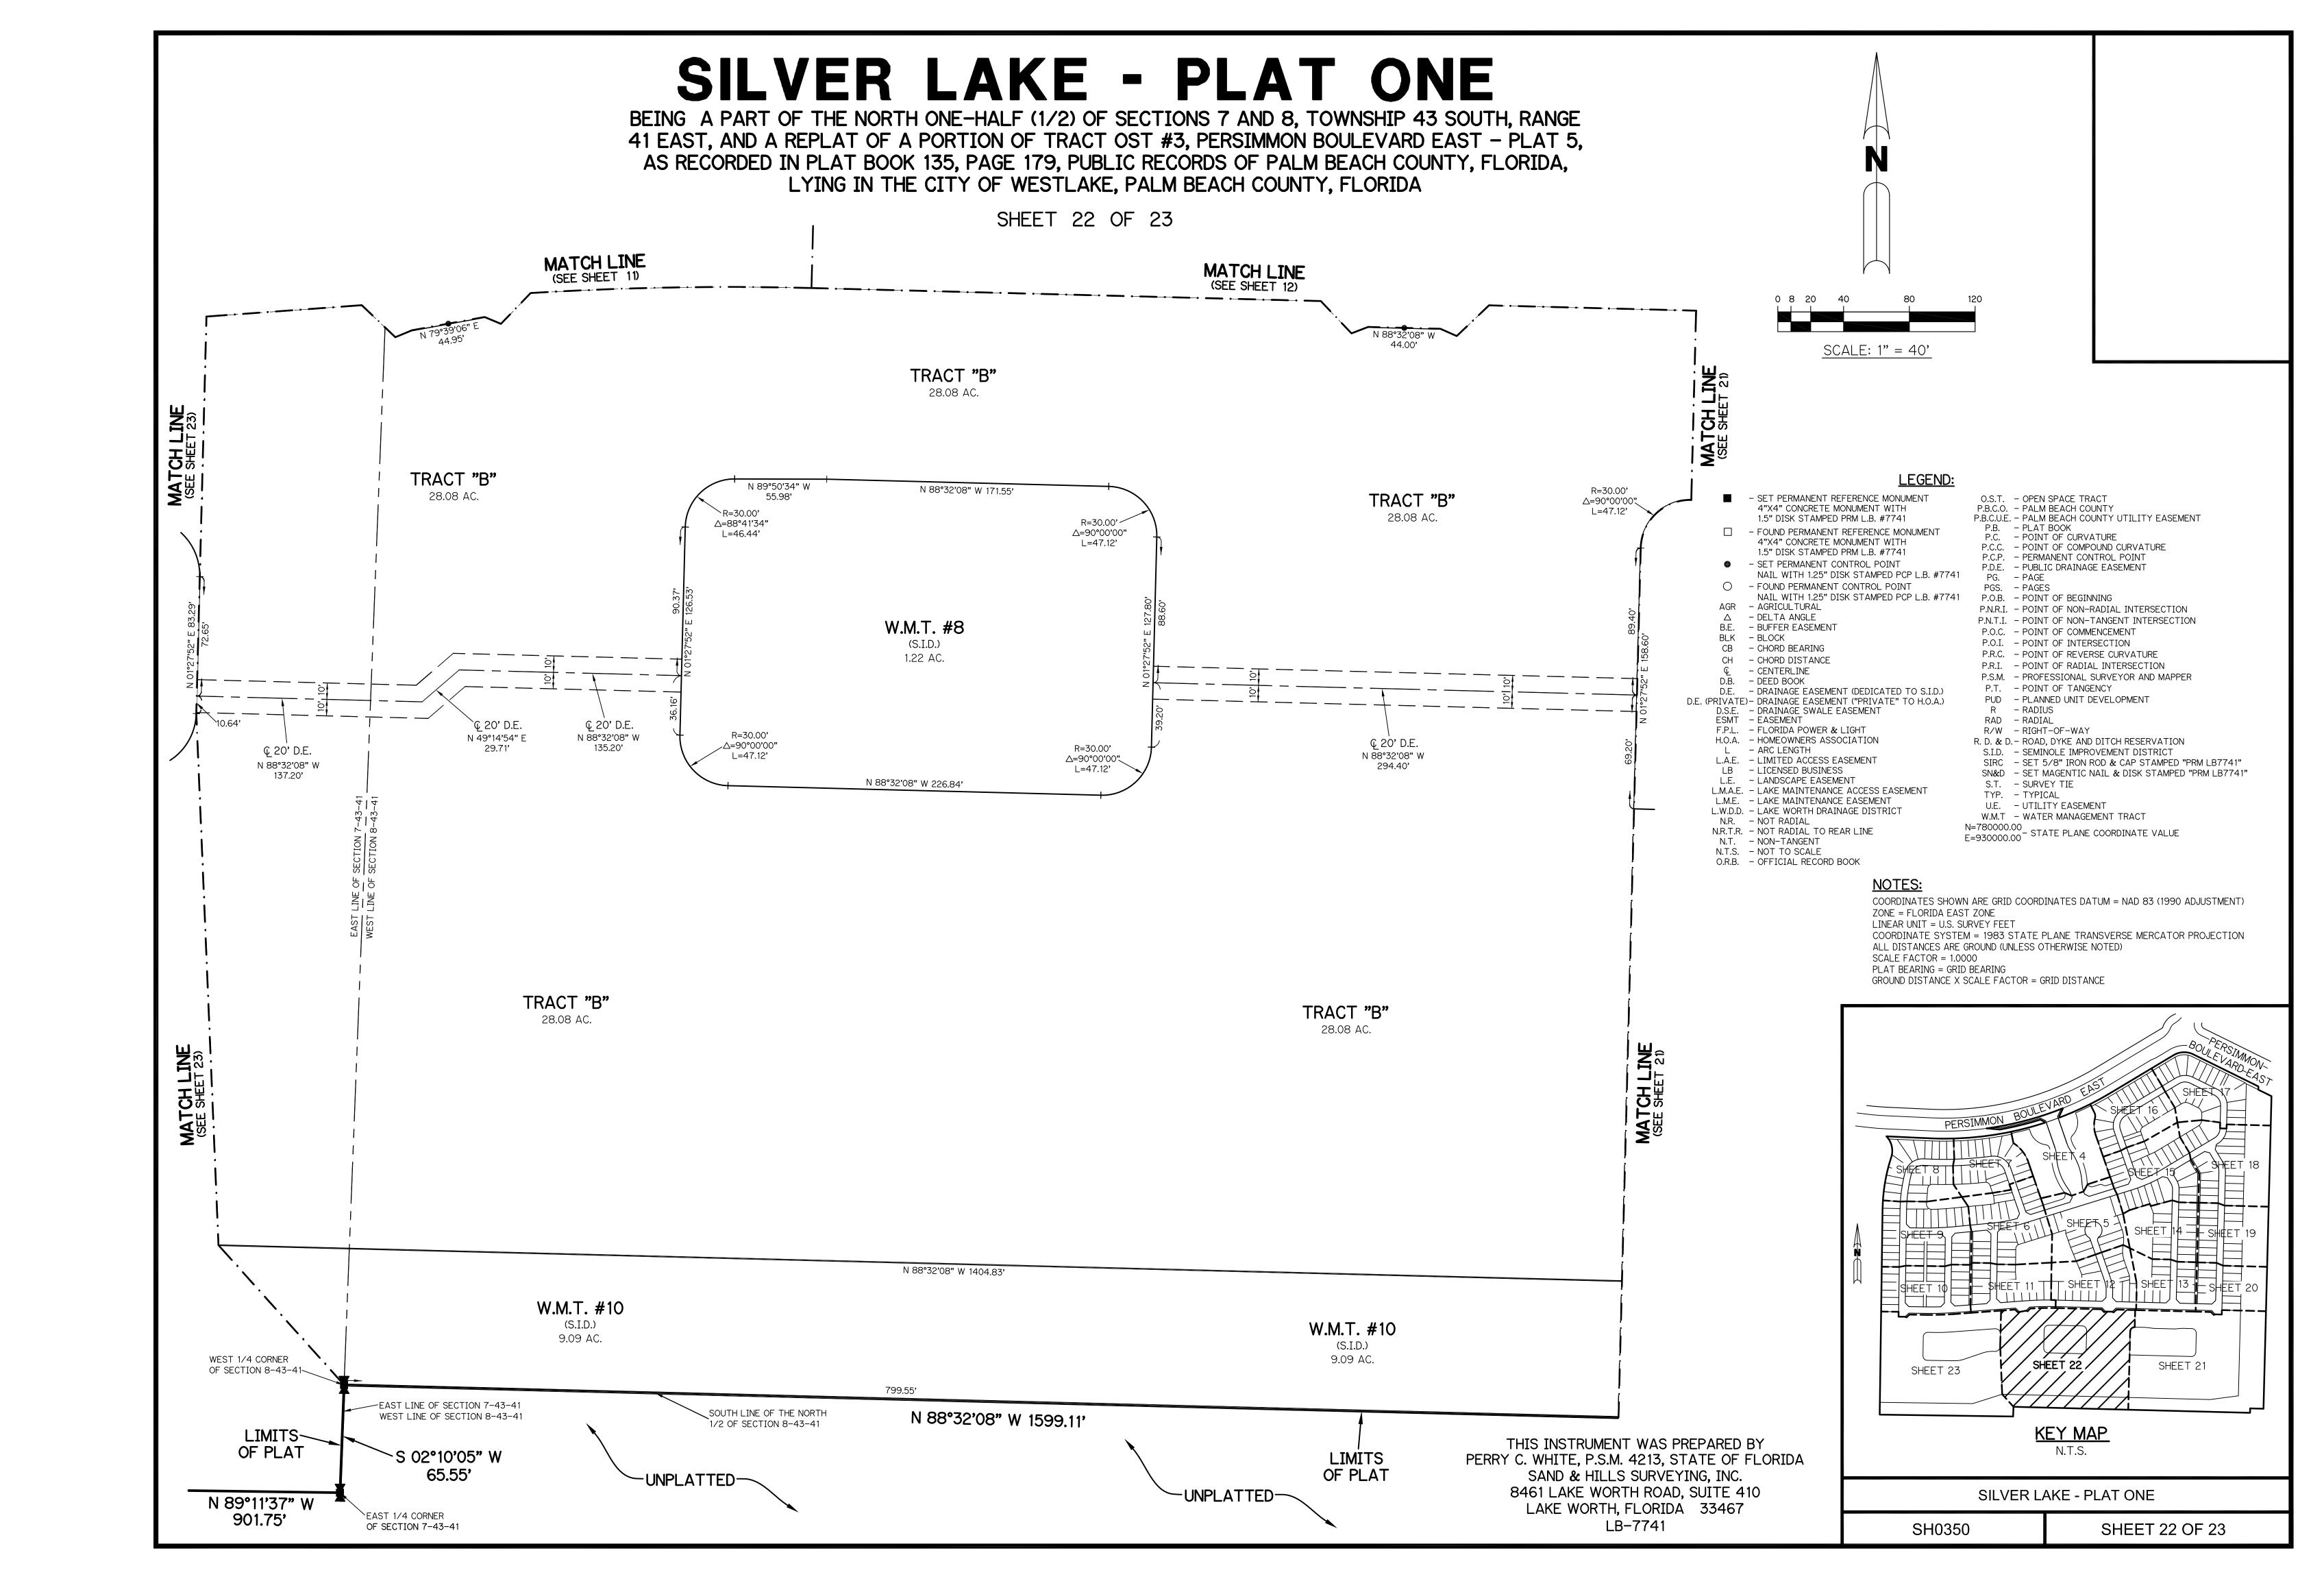

## TRACT "I

TRACT "B", AS SHOWN HEREON, IS HEREBY RESERVED FOR PALM BEACH WEST ASSOCIATES VI, LLLP, A FLORIDA LIMITED LIABILITY LIMITED PARTNERSHIP, ITS SUCCESSORS AND ASSIGNS, FOR FUTURE DEVELOPMENT AND PURPOSES CONSISTENT WITH THE ZONING REGULATIONS OF THE CITY OF WESTLAKE, FLORIDA AND IS THE PERPETUAL MAINTENANCE OBLIGATION OF SAID PALM BEACH WEST ASSOCIATES VI, LLLP, ITS SUCCESSORS AND ASSIGNS, WITHOUT RECOURSE TO THE CITY OF WESTLAKE.

TRACT "B" IS ALSO DEDICATED AS A TEMPORARY LAKE MAINTENANCE ACCESS, UTILITY AND DRAINAGE EASEMENT, TO THE SEMINOLE IMPROVEMENT DISTRICT, AN INDEPENDENT SPECIAL DISTRICT OF THE STATE OF FLORIDA, ITS SUCCESSORS AND ASSIGNS. THIS DEDICATIONS TO SEMINOLE IMPROVEMENT DISTRICT SHALL SUNSET WITH THE RECORDING OF THE PLAT OF SILVER LAKE - PLAT TWO, WHEREIN THE LOCATION OF THE PERMANENT LAKE MAINTENANCE ACCESS, UTILITY AND DRAINAGE EASEMENTS SHALL BE IDENTIFIED AND GRANTED TO SEMINOLE IMPROVEMENT DISTRICT.

## 6.. WATER MANAGEMENT TRACTS

WATER MANAGEMENT TRACTS W.M.T. #1, THROUGH W.M.T. #10 AS SHOWN HEREON, ARE HEREBY DEDICATED TO THE SEMINOLE IMPROVEMENT DISTRICT, AN INDEPENDENT SPECIAL DISTRICT OF THE STATE OF FLORIDA, ITS SUCCESSORS AND ASSIGNS, IN FEE SIMPLE, FOR STORMWATER MANAGEMENT AND DRAINAGE PURPOSES AND ARE THE PERPETUAL MAINTENANCE OBLIGATION OF SAID DISTRICT, ITS SUCCESSORS AND ASSIGNS, WITHOUT RECOURSE TO THE CITY OF WESTLAKE.

### AREA TABULATION (IN ACRES)

| ROADWAY TRACT (TRACT "A")  ROADWAY TRACT (TRACT "RW")  FUTURE RESIDENTIAL TRACT (TRACT "B")  OPEN SPACE TRACT #1  OPEN SPACE TRACT #2  OPEN SPACE TRACT #3  OPEN SPACE TRACT #4  OPEN SPACE TRACT #5  OPEN SPACE TRACT #5  OPEN SPACE TRACT #6  OPEN SPACE TRACT #7  OPEN SPACE TRACT #8  OPEN SPACE TRACT #9  OPEN SPACE TRACT #9  OPEN SPACE TRACT #10 |      |
|----------------------------------------------------------------------------------------------------------------------------------------------------------------------------------------------------------------------------------------------------------------------------------------------------------------------------------------------------------|------|
| ROADWAY TRACT (TRACT "RW")  FUTURE RESIDENTIAL TRACT (TRACT "B")  OPEN SPACE TRACT #1  OPEN SPACE TRACT #2  OPEN SPACE TRACT #3  OPEN SPACE TRACT #4  OPEN SPACE TRACT #5  OPEN SPACE TRACT #6  OPEN SPACE TRACT #7  OPEN SPACE TRACT #8  OPEN SPACE TRACT #9  OPEN SPACE TRACT #9  OPEN SPACE TRACT #10                                                 | 6.61 |
| FUTURE RESIDENTIAL TRACT (TRACT "B")  OPEN SPACE TRACT #1  OPEN SPACE TRACT #2  OPEN SPACE TRACT #3  OPEN SPACE TRACT #4  OPEN SPACE TRACT #5  OPEN SPACE TRACT #6  OPEN SPACE TRACT #7  OPEN SPACE TRACT #7  OPEN SPACE TRACT #8  OPEN SPACE TRACT #9  OPEN SPACE TRACT #9                                                                              | 3.38 |
| FUTURE RESIDENTIAL TRACT (TRACT "B")  OPEN SPACE TRACT #1  OPEN SPACE TRACT #2  OPEN SPACE TRACT #3  OPEN SPACE TRACT #4  OPEN SPACE TRACT #5  OPEN SPACE TRACT #6  OPEN SPACE TRACT #7  OPEN SPACE TRACT #7  OPEN SPACE TRACT #8  OPEN SPACE TRACT #9  OPEN SPACE TRACT #9  OPEN SPACE TRACT #10                                                        | 0.21 |
| OPEN SPACE TRACT #1 OPEN SPACE TRACT #2 OPEN SPACE TRACT #3 OPEN SPACE TRACT #4 OPEN SPACE TRACT #5 OPEN SPACE TRACT #6 OPEN SPACE TRACT #7 OPEN SPACE TRACT #8 OPEN SPACE TRACT #9 OPEN SPACE TRACT #9 OPEN SPACE TRACT #10                                                                                                                             | 8.08 |
| OPEN SPACE TRACT #3 OPEN SPACE TRACT #4 OPEN SPACE TRACT #5 OPEN SPACE TRACT #6 OPEN SPACE TRACT #7 OPEN SPACE TRACT #7 OPEN SPACE TRACT #8 OPEN SPACE TRACT #9 OPEN SPACE TRACT #10                                                                                                                                                                     | ).33 |
| OPEN SPACE TRACT #3 OPEN SPACE TRACT #4 OPEN SPACE TRACT #5 OPEN SPACE TRACT #6 OPEN SPACE TRACT #7 OPEN SPACE TRACT #8 OPEN SPACE TRACT #9 OPEN SPACE TRACT #9 OPEN SPACE TRACT #10                                                                                                                                                                     | 0.51 |
| OPEN SPACE TRACT #4  OPEN SPACE TRACT #5  OPEN SPACE TRACT #6  OPEN SPACE TRACT #7  OPEN SPACE TRACT #8  OPEN SPACE TRACT #9  OPEN SPACE TRACT #10                                                                                                                                                                                                       | .95  |
| OPEN SPACE TRACT #6 OPEN SPACE TRACT #7 OPEN SPACE TRACT #8 OPEN SPACE TRACT #9 OPEN SPACE TRACT #10                                                                                                                                                                                                                                                     | .02  |
| OPEN SPACE TRACT #6 OPEN SPACE TRACT #7 OPEN SPACE TRACT #8 OPEN SPACE TRACT #9 OPEN SPACE TRACT #10                                                                                                                                                                                                                                                     | 0.06 |
| OPEN SPACE TRACT #8 OPEN SPACE TRACT #9 OPEN SPACE TRACT #10                                                                                                                                                                                                                                                                                             | ).22 |
| OPEN SPACE TRACT #9 OPEN SPACE TRACT #10                                                                                                                                                                                                                                                                                                                 | ).23 |
| OPEN SPACE TRACT #10                                                                                                                                                                                                                                                                                                                                     | .07  |
|                                                                                                                                                                                                                                                                                                                                                          | .07  |
| ODEN CDACE TDACE #11                                                                                                                                                                                                                                                                                                                                     | .45  |
| OPEN SPACE TRACT #11 C                                                                                                                                                                                                                                                                                                                                   | 0.07 |
| OPEN SPACE TRACT #12                                                                                                                                                                                                                                                                                                                                     | 0.06 |
| OPEN SPACE TRACT #13                                                                                                                                                                                                                                                                                                                                     | 0.09 |
| OPEN SPACE TRACT #14                                                                                                                                                                                                                                                                                                                                     | 0.02 |
| WATER MANAGEMENT TRACT #1 1                                                                                                                                                                                                                                                                                                                              | .75  |
| WATER MANAGEMENT TRACT #2 1                                                                                                                                                                                                                                                                                                                              | .78  |
| WATER MANAGEMENT TRACT #3 1                                                                                                                                                                                                                                                                                                                              | .59  |
| WATER MANAGEMENT TRACT #4 1                                                                                                                                                                                                                                                                                                                              | .77  |
| WATER MANAGEMENT TRACT #5 2                                                                                                                                                                                                                                                                                                                              | 2.27 |
| WATER MANAGEMENT TRACT #6 2                                                                                                                                                                                                                                                                                                                              | 2.76 |
|                                                                                                                                                                                                                                                                                                                                                          | 2.12 |
| WATER MANAGEMENT TRACT #8 1                                                                                                                                                                                                                                                                                                                              | .22  |
|                                                                                                                                                                                                                                                                                                                                                          | .90  |
|                                                                                                                                                                                                                                                                                                                                                          | 9.09 |
| RECREATION TRACT 1                                                                                                                                                                                                                                                                                                                                       | 1.13 |
| TOTAL ACRES 11                                                                                                                                                                                                                                                                                                                                           | 9.81 |