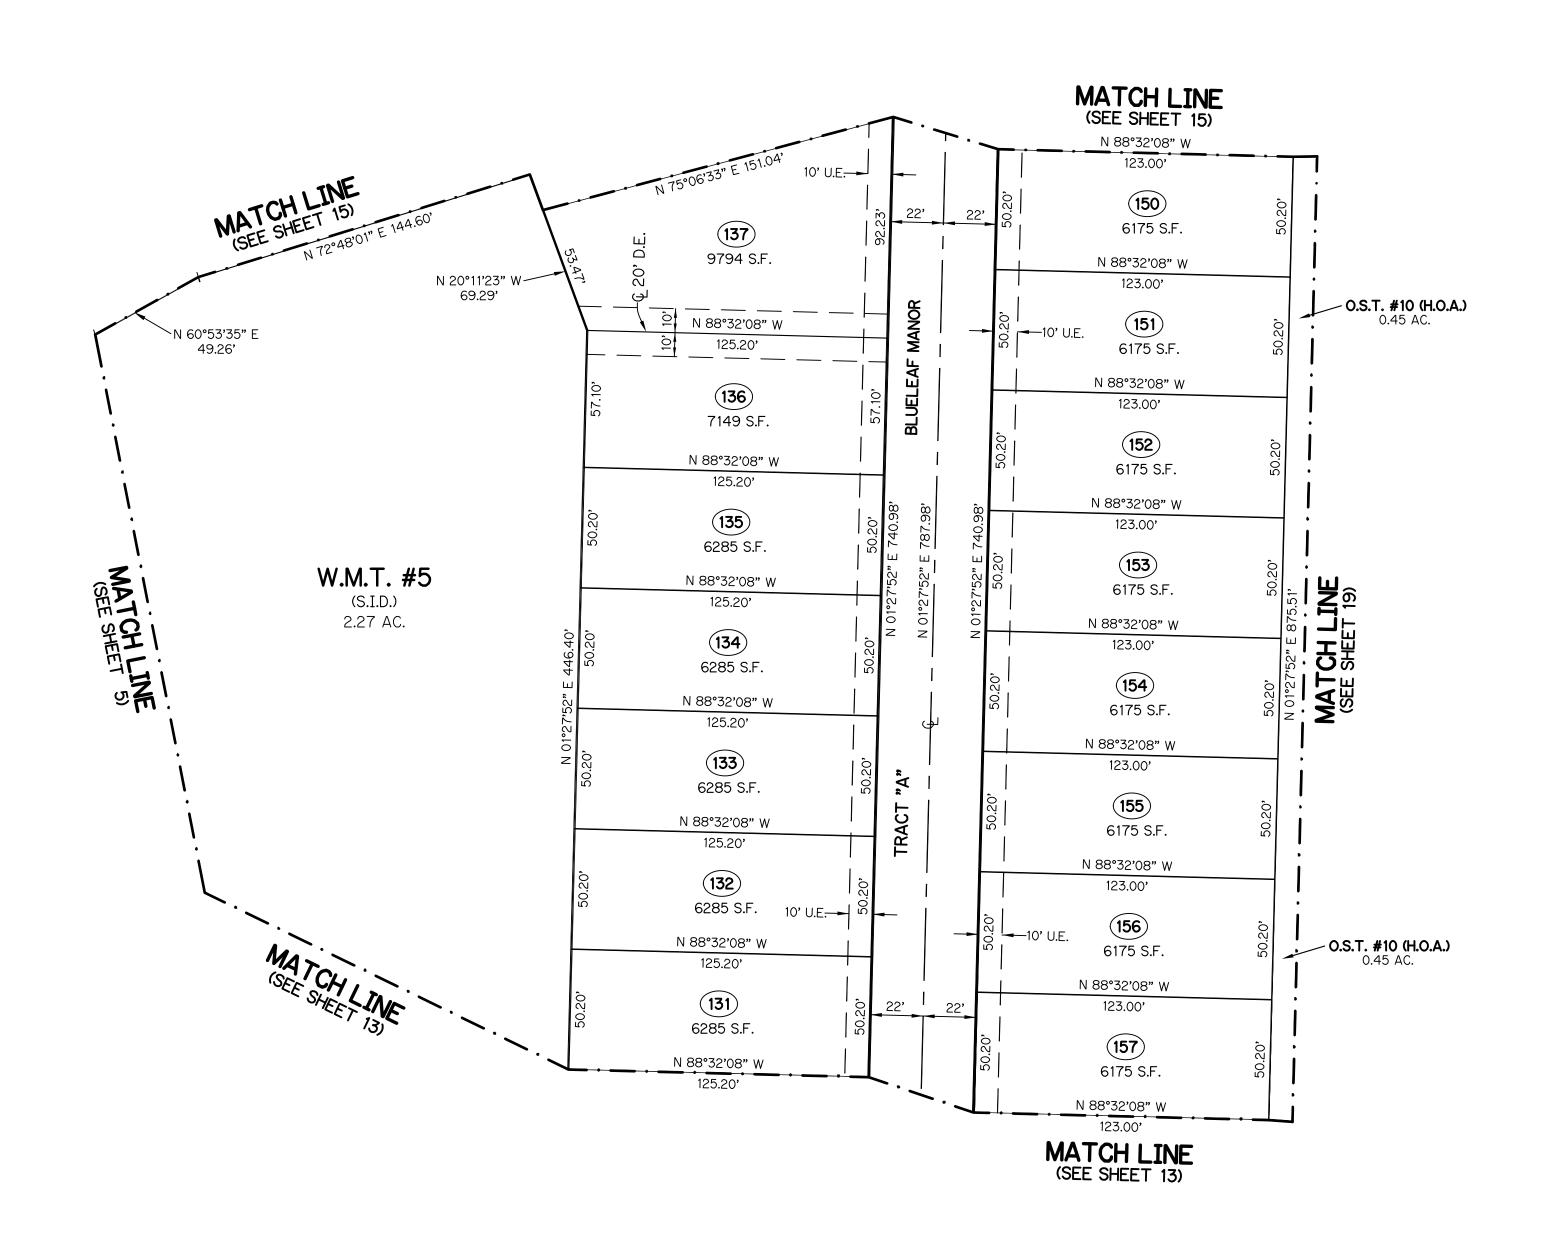

### 3. ROAD RIGHT-OF-WAY

TRACT "A" SHOWN HEREON AS BALSAM FIR LANE, ROLLING OAKS MANOR, WHITEBARK ROAD, YELLOW BIRCH TERRACE, BAYBROOK DRIVE, MOUNTAIN ASH WAY, EMERY PARK TERRACE, BLUELEAF MANOR, AND WHITEBARK ROAD ARE HEREBY DEDICATED TO THE SL HOMEOWNERS ASSOCIATION INC., A FLORIDA NOT FOR PROFIT CORPORATION, ITS SUCCESSORS AND ASSIGNS, IN FEE SIMPLE, AS A PRIVATE ROADWAY FOR INGRESS AND EGRESS, ACCESS, UTILITIES AND DRAINAGE PURPOSES, AND SHALL BE THE PERPETUAL MAINTENANCE OBLIGATION OF SAID ASSOCIATION. AN EASEMENT OVER AND UNDER SAID TRACT "A" AS SHOWN HEREON IS ALSO DEDICATED TO THE SEMINOLE IMPROVEMENT DISTRICT, AN INDEPENDENT SPECIAL DISTRICT OF THE STATE OF FLORIDA, ITS SUCCESSORS AND ASSIGNS, FOR ACCESS TO, AND FOR THE INSTALLATION AND MAINTENANCE OF, PUBLIC UTILITY FACILITIES, INCLUDING BUT NOT LIMITED TO, WATER, REUSE WATER AND WASTEWATER LINES AND APPURTENANT FACILITIES AND THE INSPECTION, REPAIR, REPLACEMENT, UPGRADE AND MAINTENANCE OF WATER, REUSE AND WATER, WASTEWATER, AND WATER MANAGEMENT FACILITIES. THE SEMINOLE IMPROVEMENT DISTRICT SHALL HAVE THE RIGHT TO GRANT OTHER UTILITY PROVIDERS THE ABILITY TO USE THE EASEMENT, IN ITS SOLE DISCRETION. AN EASEMENT OVER AND UNDER SAID TRACT "A" AS SHOWN HEREON IS ALSO RESERVED IN FAVOR OF THE CITY OF WESTLAKE FOR SERVICE VEHICLES AND EMERGENCY VEHICLES. THE CITY OF WESTLAKE AND THE SEMINOLE IMPROVEMENT DISTRICT SHALL NOT BE RESPONSIBLE FOR ANY MAINTENANCE OBLIGATIONS FOR SAID EASEMENT AREA OR SAID TRACT "A" EXCEPT AS SHALL RELATE TO THE SERVICING OF SUCH PUBLIC UTILITIES BY THE SEMINOLE IMPROVEMENT DISTRICT, AND FOR MAINTENANCE AS IT RELATES TO THE CITY OF WESTLAKE'S SERVICE VEHICLES AND EMERGENCY VEHICLES.

## 6.. WATER MANAGEMENT TRACTS

WATER MANAGEMENT TRACTS W.M.T. #1, THROUGH W.M.T. #10 AS SHOWN HEREON, ARE HEREBY DEDICATED TO THE SEMINOLE IMPROVEMENT DISTRICT, AN INDEPENDENT SPECIAL DISTRICT OF THE STATE OF FLORIDA, ITS SUCCESSORS AND ASSIGNS, IN FEE SIMPLE, FOR STORMWATER MANAGEMENT AND DRAINAGE PURPOSES AND ARE THE PERPETUAL MAINTENANCE OBLIGATION OF SAID DISTRICT, ITS SUCCESSORS AND ASSIGNS, WITHOUT RECOURSE TO THE CITY OF WESTLAKE.