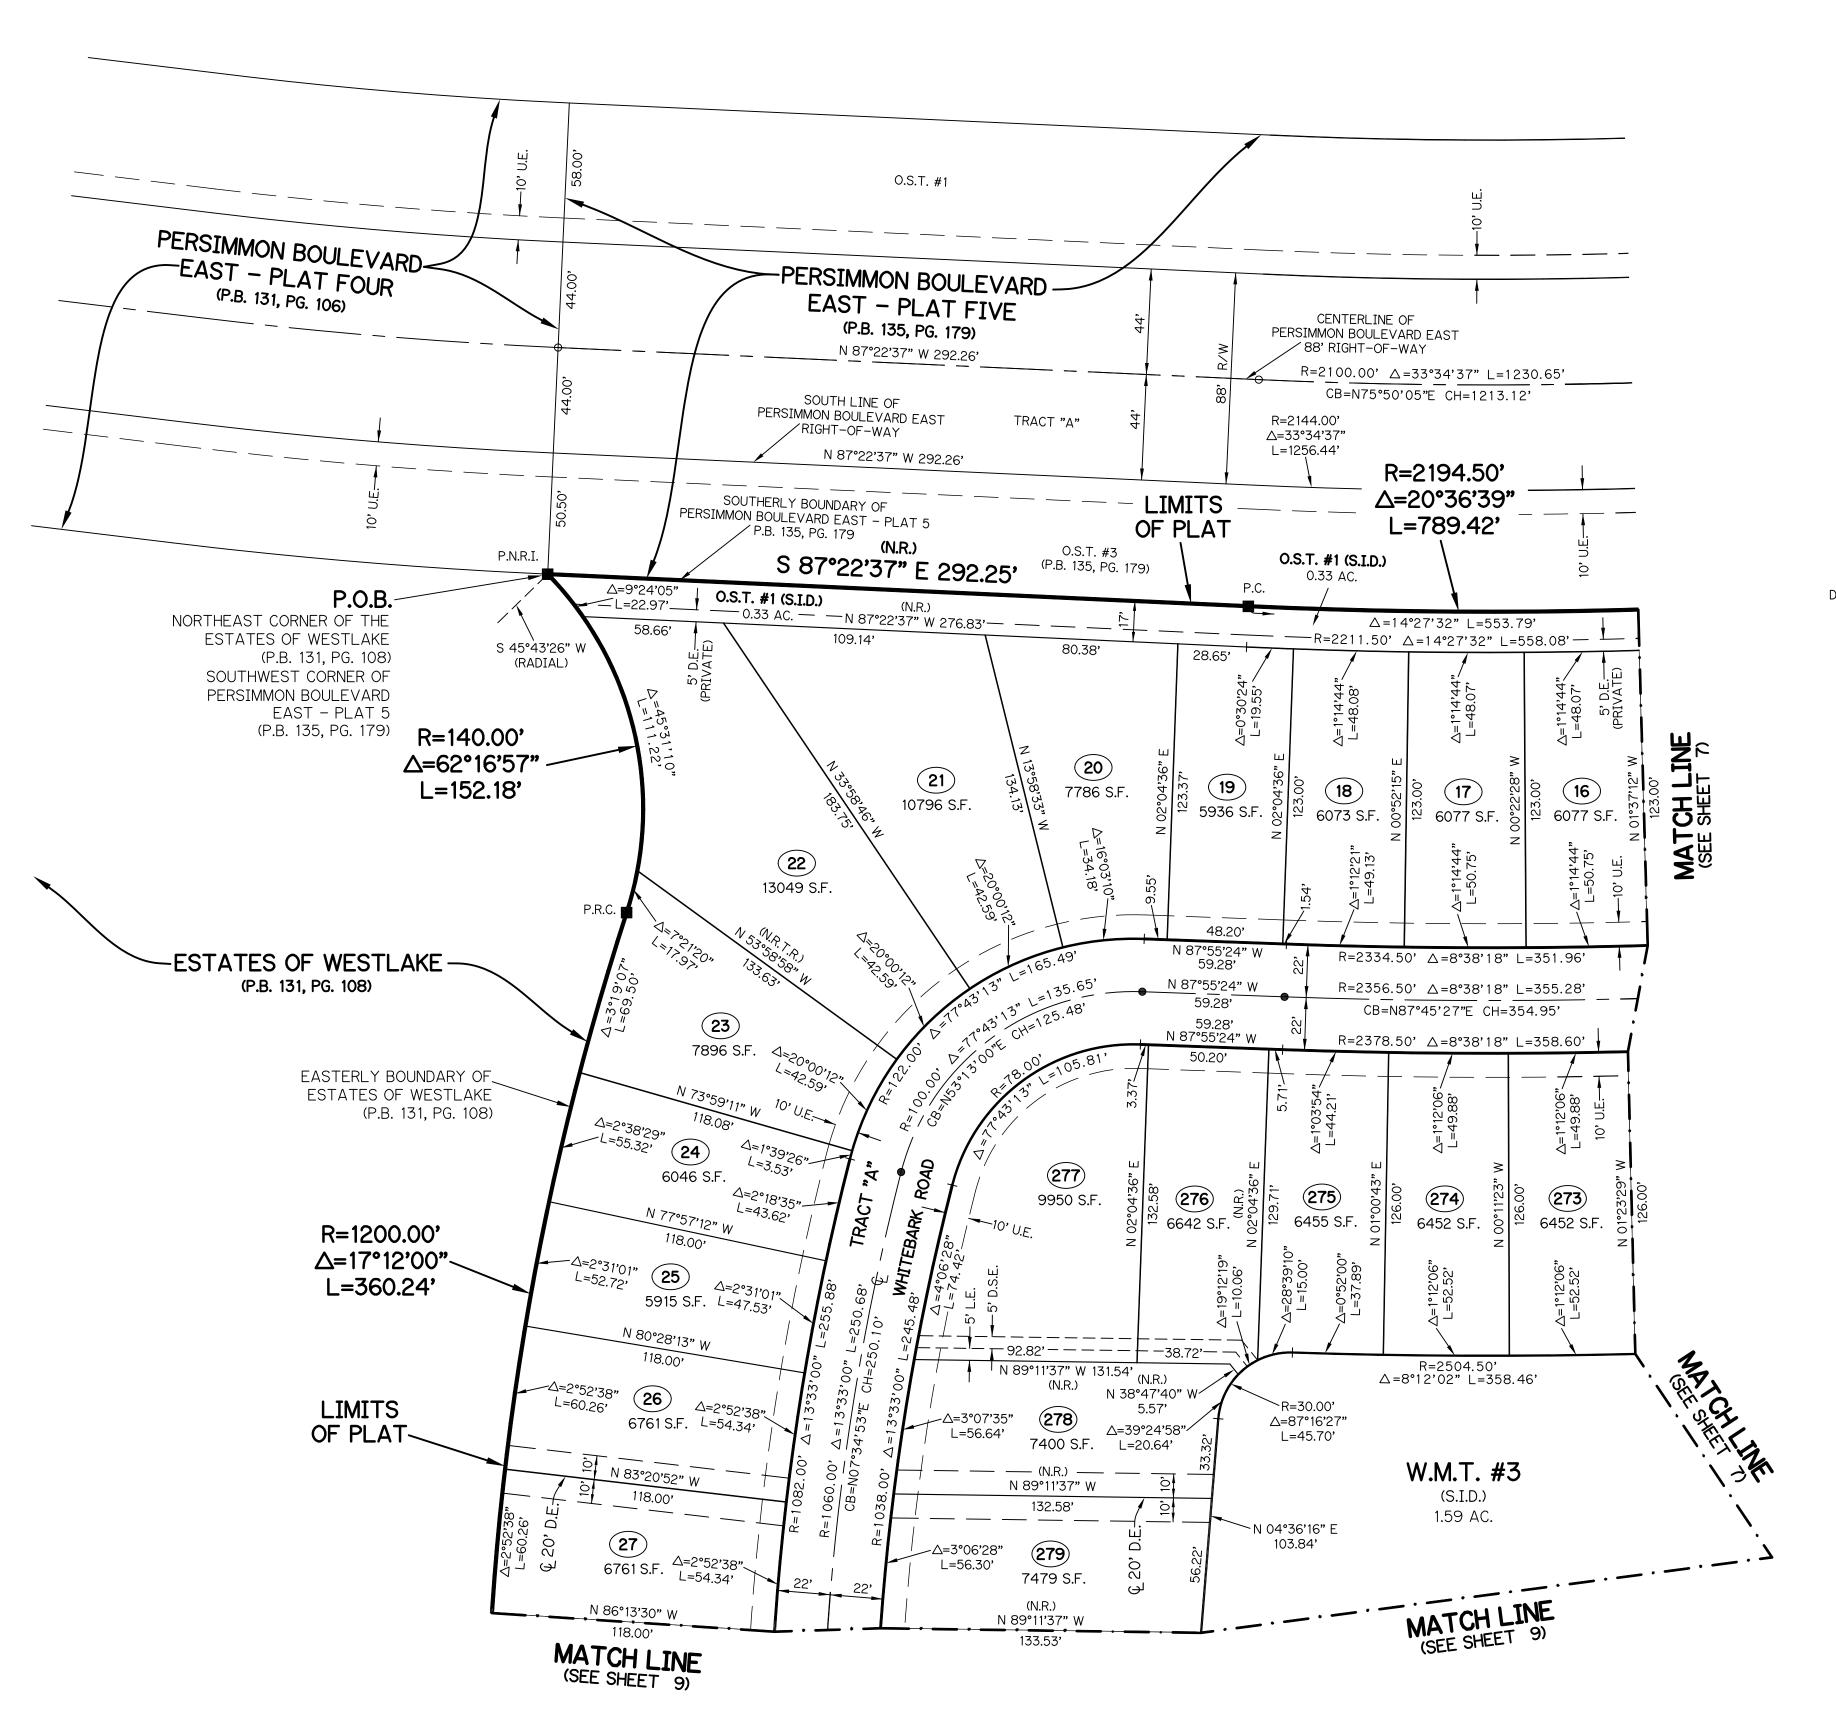

P. TYPICAL
- U.E. UTILITY EASEMENT W.M.T - WATER MANAGEMENT TRACT
- E=930000.00 STATE PLANE COORDINATE VALUE

- COORDINATES SHOWN ARE GRID COORDINATES DATUM = NAD 83 (1990 ADJUSTMENT) ZONE = FLORIDA EAST ZONE
- LINEAR UNIT = U.S. SURVEY FEET COORDINATE SYSTEM = 1983 STATE PLANE TRANSVERSE MERCATOR PROJECTION
- ALL DISTANCES ARE GROUND (UNLESS OTHERWISE NOTED) SCALE FACTOR = 1.0000
- PLAT BEARING = GRID BEARING
- GROUND DISTANCE X SCALE FACTOR = GRID DISTANCE



BEING A PART OF THE NORTH ONE-HALF (1/2) OF SECTIONS 7 AND 8, TOWNSHIP 43 SOUTH, RANGE 41 EAST, AND A REPLAT OF A PORTION OF TRACT OST #3, PERSIMMON BOULEVARD EAST - PLAT 5, AS RECORDED IN PLAT BOOK 135, PAGE 179, PUBLIC RECORDS OF PALM BEACH COUNTY, FLORIDA, LYING IN THE CITY OF WESTLAKE, PALM BEACH COUNTY, FLORIDA

SHEET 8 OF 23





## **LEGEND:**

- SET PERMANENT REFERENCE MONUMENT O.S.T. - OPEN SPACE TRACT 4"X4" CONCRETE MONUMENT WITH P.B.C.O. - PALM BEACH COUNTY 1.5" DISK STAMPED PRM L.B. #7741 P.B.C.U.E. - PALM BEACH COUNTY UTILITY EASEMENT P.B. - PLAT BOOK ☐ - FOUND PERMANENT REFERENCE MONUMENT P.C. - POINT OF CURVATURE
- 4"X4" CONCRETE MONUMENT WITH 1.5" DISK STAMPED PRM L.B. #7741 - SET PERMANENT CONTROL POINT
- NAIL WITH 1.25" DISK STAMPED PCP L.B. #7741 - FOUND PERMANENT CONTROL POINT P.O.B. - POINT OF BEGINNING
- NAIL WITH 1.25" DISK STAMPED PCP L.B. #7741 - AGRICULTURAL
- DELTA ANGLE BUFFER EASEMENT
- BLK BLOCK CB - CHORD BEARING
- CH CHORD DISTANCE
- CENTERLINE
- DEED BOOK - DRAINAGE EASEMENT (DEDICATED TO S.I.D.)
- D.E. (PRIVATE) DRAINAGE EASEMENT ("PRIVATE" TO H.O.A.) - DRAINAGE SWALE EASEMENT
- ESMT