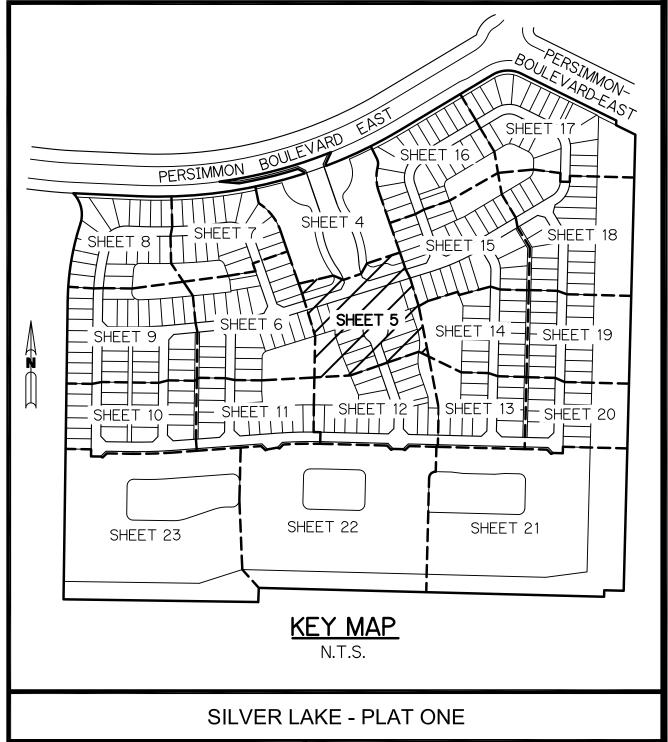

U.E. - UTILITY EASEMENT

W.M.T - WATER MANAGEMENT TRACT

E=930000.00 - STATE PLANE COORDINATE VALUE

TYP. - TYPICAL

P.R.C. - POINT OF REVERSE CURVATURE

PUD - PLANNED UNIT DEVELOPMENT

P.R.I. - POINT OF RADIAL INTERSECTION

P.N.T.I. - POINT OF NON-TANGENT INTERSECTION

P.S.M. - PROFESSIONAL SURVEYOR AND MAPPER

R. D. & D. - ROAD, DYKE AND DITCH RESERVATION

SIRC - SET 5/8" IRON ROD & CAP STAMPED "PRM LB7741"

SN&D - SET MAGENTIC NAIL & DISK STAMPED "PRM LB7741"

S.I.D. - SEMINOLE IMPROVEMENT DISTRICT

PGS. - PAGES

R - RADIUS

RAD - RADIAL

LINEAR UNIT = U.S. SURVEY FEET COORDINATE SYSTEM = 1983 STATE PLANE TRANSVERSE MERCATOR PROJECTION ALL DISTANCES ARE GROUND (UNLESS OTHERWISE NOTED)

SCALE FACTOR = 1.0000

PLAT BEARING = GRID BEARING

GROUND DISTANCE X SCALE FACTOR = GRID DISTANCE



THIS INSTRUMENT WAS PREPARED BY PERRY C. WHITE, P.S.M. 4213, STATE OF FLORIDA SAND & HILLS SURVEYING, INC. 8461 LAKE WORTH ROAD, SUITE 410 LAKE WORTH, FLORIDA 33467 LB-7741

SH0350 SHEET 5 OF 23

BEING A PART OF THE NORTH ONE-HALF (1/2) OF SECTIONS 7 AND 8, TOWNSHIP 43 SOUTH, RANGE 41 EAST, AND A REPLAT OF A PORTION OF TRACT OST #3, PERSIMMON BOULEVARD EAST — PLAT 5, AS RECORDED IN PLAT BOOK 135, PAGE 179, PUBLIC RECORDS OF PALM BEACH COUNTY, FLORIDA, LYING IN THE CITY OF WESTLAKE, PALM BEACH COUNTY, FLORIDA

SHEET 6 OF 23





## LEGEND:

- SET PERMANENT REFERENCE MONUMENT O.S.T. - OPEN SPACE TRACT 4"X4" CONCRETE MONUMENT WITH P.B.C.O. - PALM BEACH COUNTY P.B.C.U.E. - PALM BEACH COUNTY UTILITY EASEMENT 1.5" DISK STAMPED PRM L.B. #7741 ☐ - FOUND PERMANENT REFERENCE MONUMENT
- 4"X4" CONCR