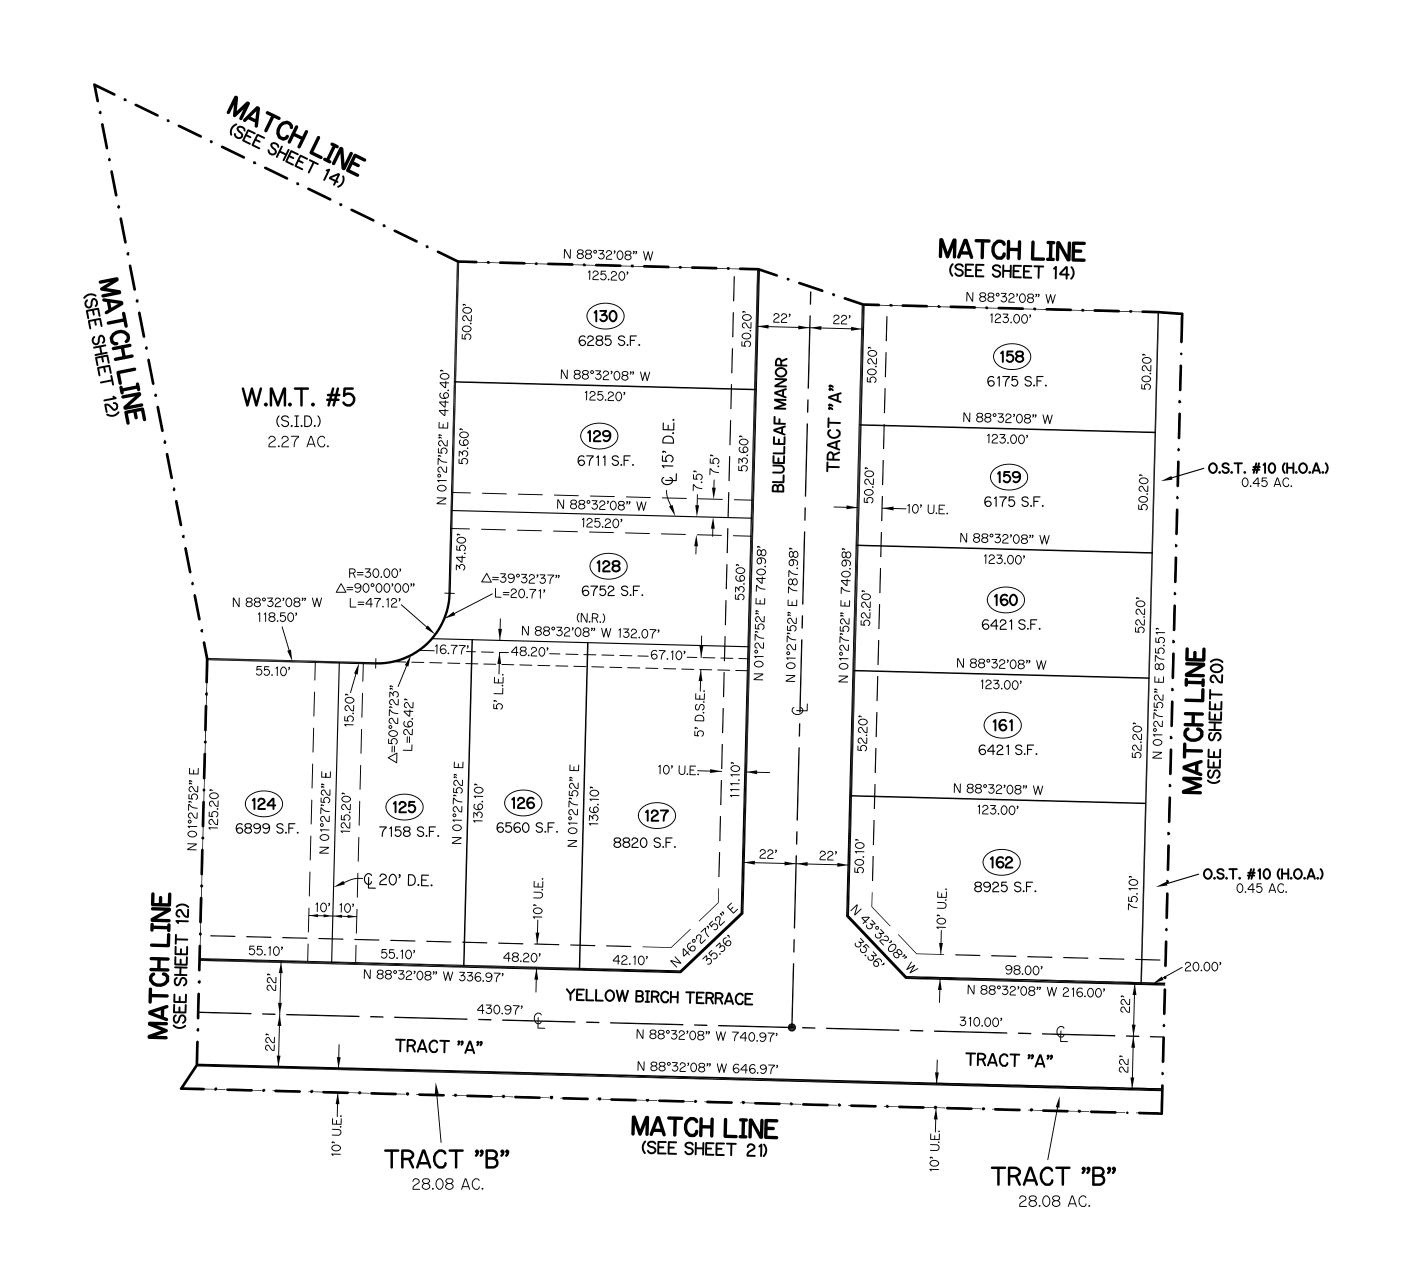

### 1. OPEN SPACE TRACTS

TRACTS O.S.T. #1, O.S.T. #2, O.S.T. #13 AND O.S.T. #14, AS SHOWN HEREON, ARE HEREBY DEDICATED TO THE SEMINOLE IMPROVEMENT DISTRICT, AN INDEPENDENT SPECIAL DISTRICT OF THE STATE OF FLORIDA, ITS SUCCESSORS AND ASSIGNS, IN FEE SIMPLE, AND ARE THE PERPETUAL MAINTENANCE OBLIGATION OF SAID DISTRICT, ITS SUCCESSORS AND ASSIGNS, WITHOUT RECOURSE TO THE CITY OF WESTLAKE.

### 2. **OPEN SPACE TRACTS**

TRACTS O.S.T. #3 THROUGH O.S.T. #12, AS SHOWN HEREON, ARE HEREBY DEDICATED TO THE SL HOMEOWNERS ASSOCIATION, INC., A FLORIDA NOT FOR PROFIT CORPORATION, ITS SUCCESSORS AND ASSIGNS, IN FEE SIMPLE, FOR OPEN SPACE AND DRAINAGE PURPOSES AND SHALL BE THE PERPETUAL MAINTENANCE OBLIGATION OF SAID ASSOCIATION, ITS SUCCESSORS AND ASSIGNS, WITHOUT RECOURSE TO THE CITY OF WESTLAKE OR SEMINOLE IMPROVEMENT DISTRICT.

### 3. ROAD RIGHT-OF-WAY

TRACT "A" SHOWN HEREON AS BALSAM FIR LANE, ROLLING OAKS MANOR, WHITEBARK ROAD, YELLOW BIRCH TERRACE, BAYBROOK DRIVE, MOUNTAIN ASH WAY, EMERY PARK TERRACE, BLUELEAF MANOR, AND WHITEBARK ROAD ARE HEREBY DEDICATED TO THE SL HOMEOWNERS ASSOCIATION INC., A FLORIDA NOT FOR PROFIT CORPORATION, ITS SUCCESSORS AND ASSIGNS, IN FEE SIMPLE, AS A PRIVATE ROADWAY FOR INGRESS AND EGRESS, ACCESS, UTILITIES AND DRAINAGE PURPOSES, AND SHALL BE THE PERPETUAL MAINTENANCE OBLIGATION OF SAID ASSOCIATION. AN EASEMENT OVER AND UNDER SAID TRACT "A" AS SHOWN HEREON IS ALSO DEDICATED TO THE SEMINOLE IMPROVEMENT DISTRICT, AN INDEPENDENT SPECIAL DISTRICT OF THE STATE OF FLORIDA, ITS SUCCESSORS AND ASSIGNS, FOR ACCESS TO, AND FOR THE INSTALLATION AND MAINTENANCE OF, PUBLIC UTILITY FACILITIES, INCLUDING BUT NOT LIMITED TO, WATER, REUSE WATER AND WASTEWATER LINES AND APPURTENANT FACILITIES AND THE INSPECTION, REPAIR, REPLACEMENT, UPGRADE AND MAINTENANCE OF WATER, REUSE AND WATER, WASTEWATER, AND WATER MANAGEMENT FACILITIES. THE SEMINOLE IMPROVEMENT DISTRICT SHALL HAVE THE RIGHT TO GRANT OTHER UTILITY PROVIDERS THE ABILITY TO USE THE EASEMENT, IN ITS SOLE DISCRETION. AN EASEMENT OVER AND UNDER SAID TRACT "A" AS SHOWN HEREON IS ALSO RESERVED IN FAVOR OF THE CITY OF WESTLAKE FOR SERVICE VEHICLES AND EMERGENCY VEHICLES. THE CITY OF WESTLAKE AND THE SEMINOLE IMPROVEMENT DISTRICT SHALL NOT BE RESPONSIBLE FOR ANY MAINTENANCE OBLIGATIONS FOR SAID EASEMENT AREA OR SAID TRACT "A" EXCEPT AS SHALL RELATE TO THE SERVICING OF SUCH PUBLIC UTILITIES BY THE SEMINOLE IMPROVEMENT DISTRICT, AND FOR MAINTENANCE AS IT RELATES TO THE CITY OF WESTLAKE'S SERVICE VEHICLES AND EMERGENCY VEHICLES.

## 6.. WATER MANAGEMENT TRACTS

WATER MANAGEMENT TRACTS W.M.T. #1, THROUGH W.M.T. #10 AS SHOWN HEREON, ARE HEREBY DEDICATED TO THE SEMINOLE IMPROVEMENT DISTRICT, AN INDEPENDENT SPECIAL DISTRICT OF THE STATE OF FLORIDA, ITS SUCCESSORS AND ASSIGNS, IN FEE SIMPLE, FOR STORMWATER MANAGEMENT AND DRAINAGE PURPOSES AND ARE THE PERPETUAL MAINTENANCE OBLIGATION OF SAID DISTRICT, ITS SUCCESSORS AND ASSIGNS, WITHOUT RECOURSE TO THE CITY OF WESTLAKE.