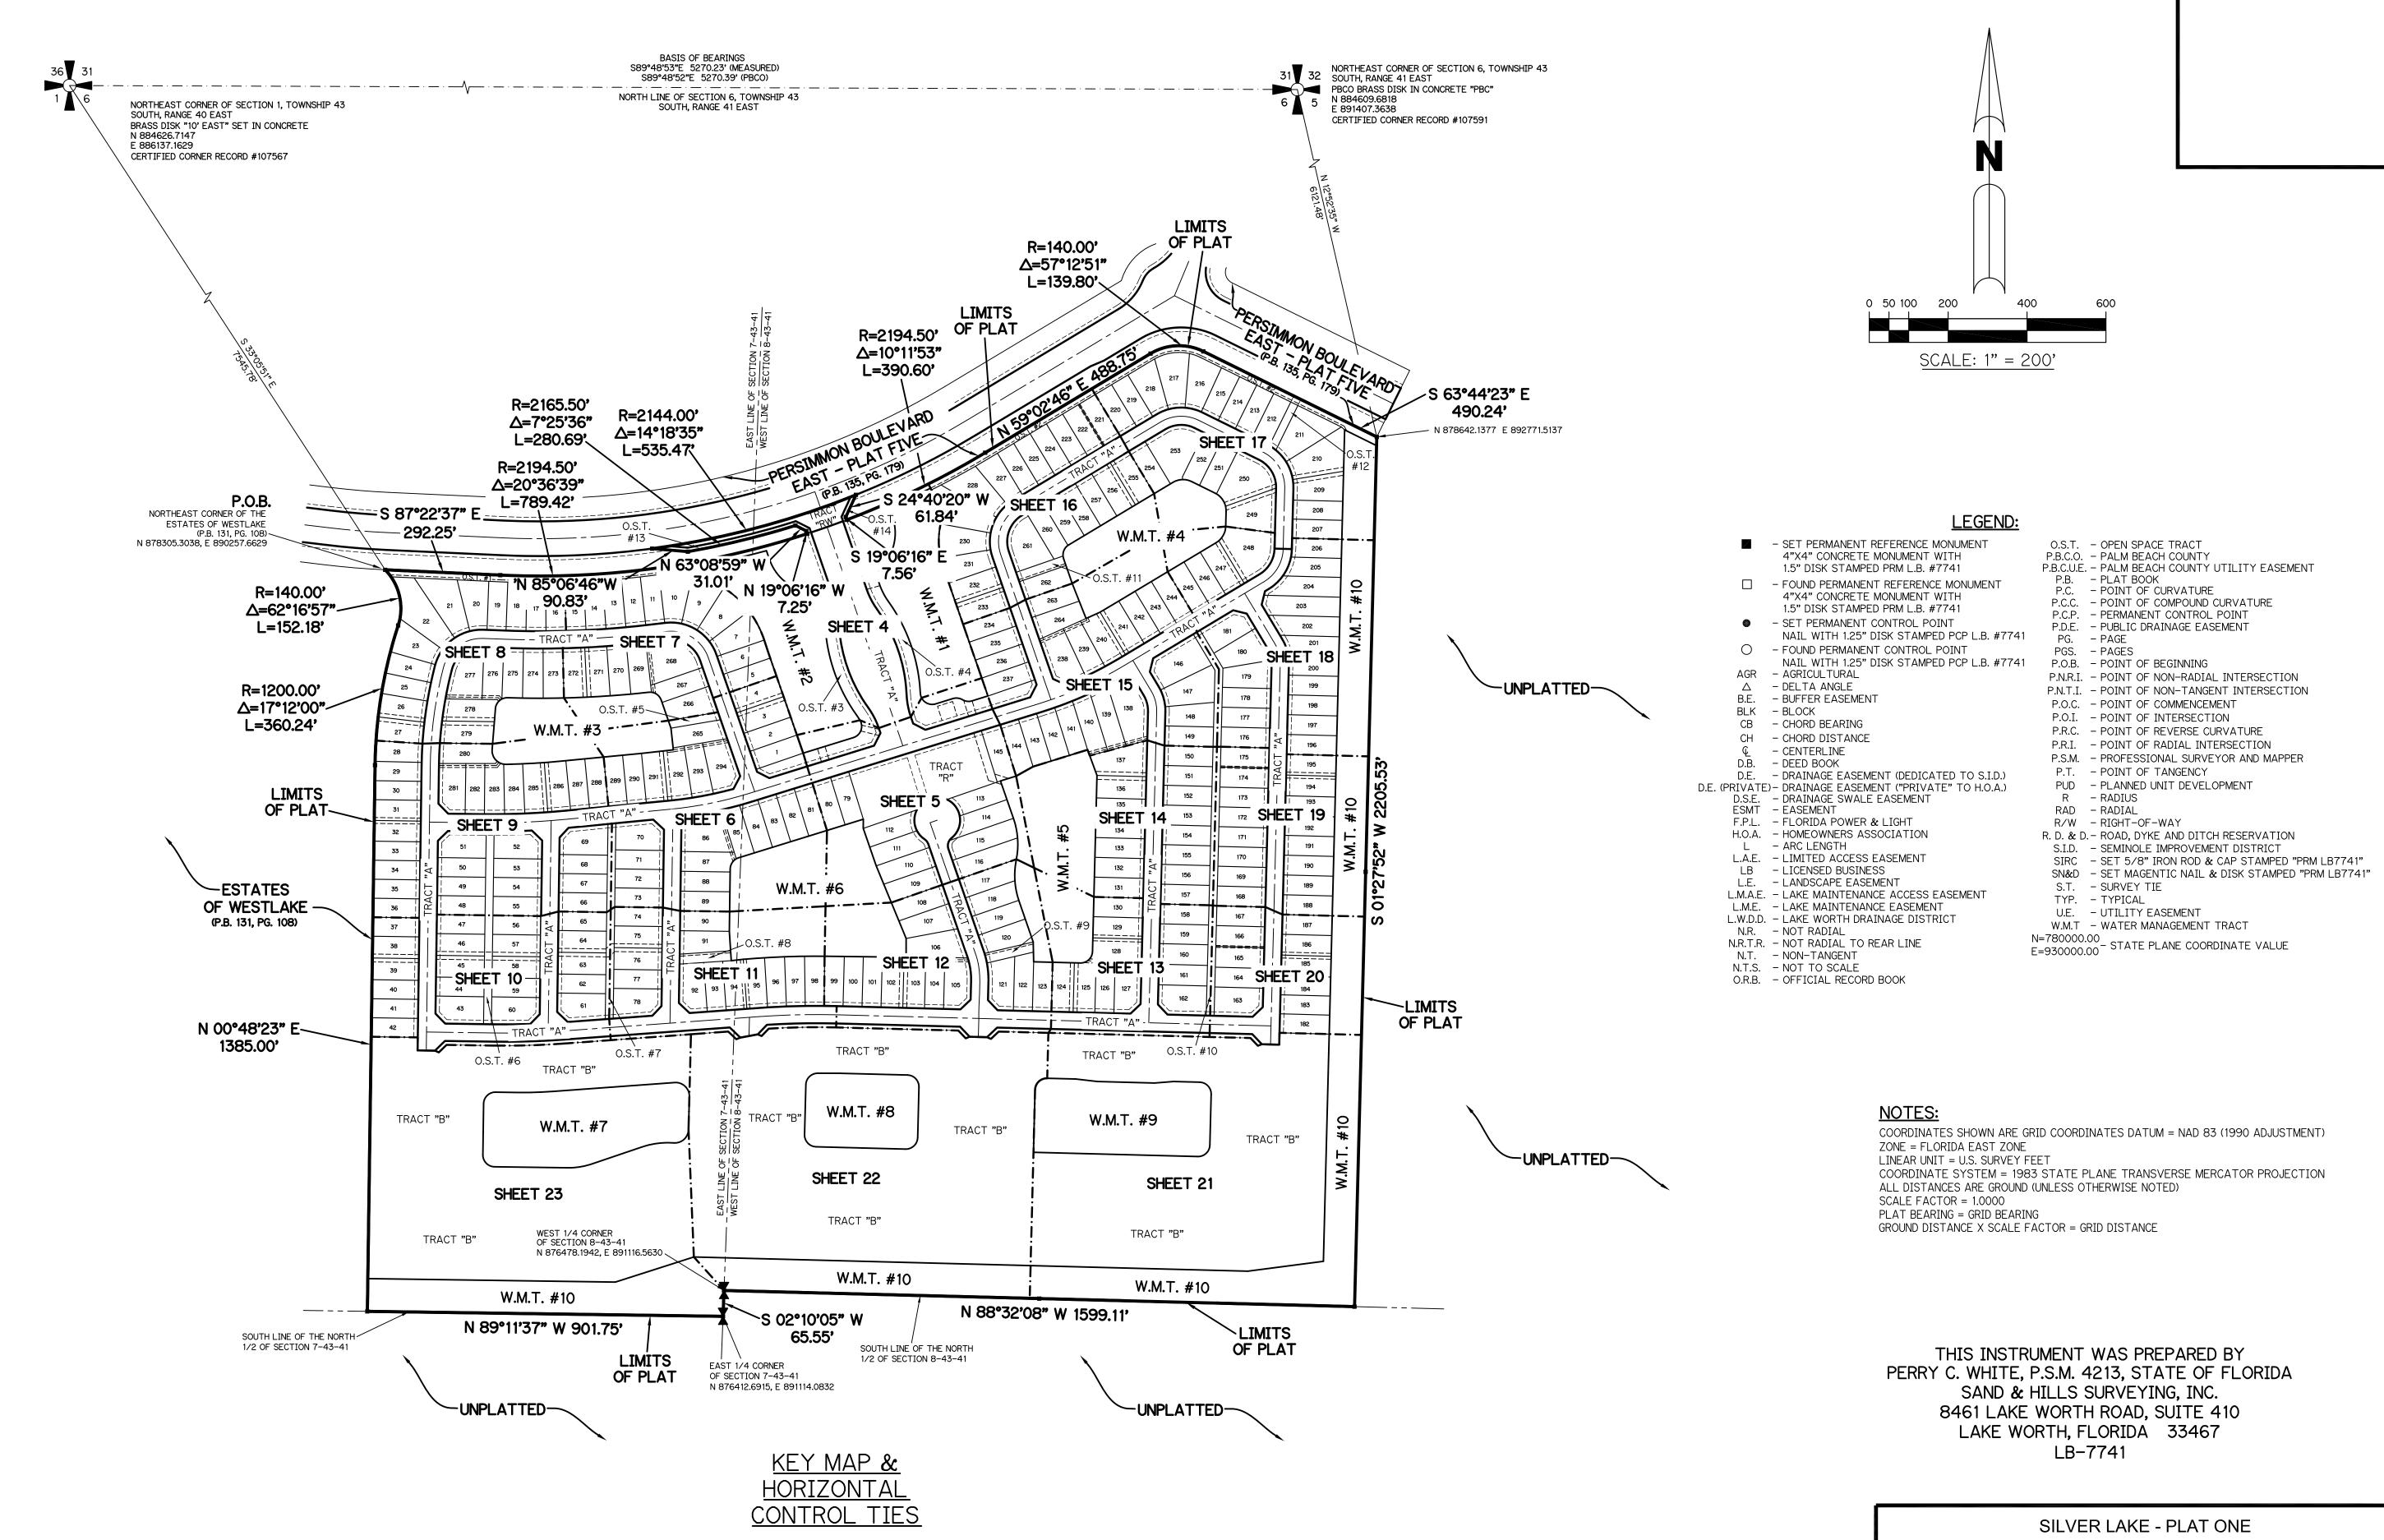

CLERK OF CIRCUIT

COURT & COMPTROLLER

PALM BEACH WEST VI

CORPORATION

SEMINOLE IMPROVEMENT

DISTRICT

CONTAINING 119.806 ACRES, MORE OR LESS.

BEING A PART OF THE NORTH ONE-HALF (1/2) OF SECTIONS 7 AND 8, TOWNSHIP 43 SOUTH, RANGE 41 EAST, AND A REPLAT OF A PORTION OF TRACT OST #3, PERSIMMON BOULEVARD EAST — PLAT 5, AS RECORDED IN PLAT BOOK 135, PAGE 179, PUBLIC RECORDS OF PALM BEACH COUNTY, FLORIDA, LYING IN THE CITY OF WESTLAKE, PALM BEACH COUNTY, FLORIDA

### AREA TABULATION (IN ACRES)

| ROADWAY TRACT (TRACT "A")  ROADWAY TRACT (TRACT "RW")  FUTURE RESIDENTIAL TRACT (TRACT "B")  OPEN SPACE TRACT #1  OPEN SPACE TRACT #2  OPEN SPACE TRACT #3  OPEN SPACE TRACT #4  OPEN SPACE TRACT #5  OPEN SPACE TRACT #5  OPEN SPACE TRACT #6  OPEN SPACE TRACT #7  OPEN SPACE TRACT #8  OPEN SPACE TRACT #9  OPEN SPACE TRACT #9  OPEN SPACE TRACT #10 |      |
|----------------------------------------------------------------------------------------------------------------------------------------------------------------------------------------------------------------------------------------------------------------------------------------------------------------------------------------------------------|------|
| ROADWAY TRACT (TRACT "RW")  FUTURE RESIDENTIAL TRACT (TRACT "B")  OPEN SPACE TRACT #1  OPEN SPACE TRACT #2  OPEN SPACE TRACT #3  OPEN SPACE TRACT #4  OPEN SPACE TRACT #5  OPEN SPACE TRACT #6  OPEN SPACE TRACT #7  OPEN SPACE TRACT #8  OPEN SPACE TRACT #9  OPEN SPACE TRACT #9  OPEN SPACE TRACT #10                                                 | 6.61 |
| FUTURE RESIDENTIAL TRACT (TRACT "B")  OPEN SPACE TRACT #1  OPEN SPACE TRACT #2  OPEN SPACE TRACT #3  OPEN SPACE TRACT #4  OPEN SPACE TRACT #5  OPEN SPACE TRACT #6  OPEN SPACE TRACT #7  OPEN SPACE TRACT #7  OPEN SPACE TRACT #8  OPEN SPACE TRACT #9  OPEN SPACE TRACT #9                                                                              | 3.38 |
| FUTURE RESIDENTIAL TRACT (TRACT "B")  OPEN SPACE TRACT #1  OPEN SPACE TRACT #2  OPEN SPACE TRACT #3  OPEN SPACE TRACT #4  OPEN SPACE TRACT #5  OPEN SPACE TRACT #6  OPEN SPACE TRACT #7  OPEN SPACE TRACT #7  OPEN SPACE TRACT #8  OPEN SPACE TRACT #9  OPEN SPACE TRACT #9  OPEN SPACE TRACT #10                                                        | 0.21 |
| OPEN SPACE TRACT #1 OPEN SPACE TRACT #2 OPEN SPACE TRACT #3 OPEN SPACE TRACT #4 OPEN SPACE TRACT #5 OPEN SPACE TRACT #6 OPEN SPACE TRACT #7 OPEN SPACE TRACT #8 OPEN SPACE TRACT #9 OPEN SPACE TRACT #9 OPEN SPACE TRACT #10                                                                                                                             | 8.08 |
| OPEN SPACE TRACT #3 OPEN SPACE TRACT #4 OPEN SPACE TRACT #5 OPEN SPACE TRACT #6 OPEN SPACE TRACT #7 OPEN SPACE TRACT #7 OPEN SPACE TRACT #8 OPEN SPACE TRACT #9 OPEN SPACE TRACT #10                                                                                                                                                                     | ).33 |
| OPEN SPACE TRACT #3 OPEN SPACE TRACT #4 OPEN SPACE TRACT #5 OPEN SPACE TRACT #6 OPEN SPACE TRACT #7 OPEN SPACE TRACT #8 OPEN SPACE TRACT #9 OPEN SPACE TRACT #9 OPEN SPACE TRACT #10                                                                                                                                                                     | 0.51 |
| OPEN SPACE TRACT #4  OPEN SPACE TRACT #5  OPEN SPACE TRACT #6  OPEN SPACE TRACT #7  OPEN SPACE TRACT #8  OPEN SPACE TRACT #9  OPEN SPACE TRACT #10                                                                                                                                                                                                       | .95  |
| OPEN SPACE TRACT #6 OPEN SPACE TRACT #7 OPEN SPACE TRACT #8 OPEN SPACE TRACT #9 OPEN SPACE TRACT #10                                                                                                                                                                                                                                                     | .02  |
| OPEN SPACE TRACT #6 OPEN SPACE TRACT #7 OPEN SPACE TRACT #8 OPEN SPACE TRACT #9 OPEN SPACE TRACT #10                                                                                                                                                                                                                                                     | 0.06 |
| OPEN SPACE TRACT #8 OPEN SPACE TRACT #9 OPEN SPACE TRACT #10                                                                                                                                                                                                                                                                                             | ).22 |
| OPEN SPACE TRACT #9 OPEN SPACE TRACT #10                                                                                                                                                                                                                                                                                                                 | ).23 |
| OPEN SPACE TRACT #10                                                                                                                                                                                                                                                                                                                                     | .07  |
|                                                                                                                                                                                                                                                                                                                                                          | .07  |
| ODEN CDACE TDACE #11                                                                                                                                                                                                                                                                                                                                     | .45  |
| OPEN SPACE TRACT #11 C                                                                                                                                                                                                                                                                                                                                   | 0.07 |
| OPEN SPACE TRACT #12                                                                                                                                                                                                                                                                                                                                     | 0.06 |
| OPEN SPACE TRACT #13                                                                                                                                                                                                                                                                                                                                     | 0.09 |
| OPEN SPACE TRACT #14                                                                                                                                                                                                                                                                                                                                     | 0.02 |
| WATER MANAGEMENT TRACT #1 1                                                                                                                                                                                                                                                                                                                              | .75  |
| WATER MANAGEMENT TRACT #2 1                                                                                                                                                                                                                                                                                                                              | .78  |
| WATER MANAGEMENT TRACT #3 1                                                                                                                                                                                                                                                                                                                              | .59  |
| WATER MANAGEMENT TRACT #4 1                                                                                                                                                                                                                                                                                                                              | .77  |
| WATER MANAGEMENT TRACT #5 2                                                                                                                                                                                                                                                                                                                              | 2.27 |
| WATER MANAGEMENT TRACT #6 2                                                                                                                                                                                                                                                                                                                              | 2.76 |
|                                                                                                                                                                                                                                                                                                                                                          | 2.12 |
| WATER MANAGEMENT TRACT #8 1                                                                                                                                                                                                                                                                                                                              | .22  |
|                                                                                                                                                                                                                                                                                                                                                          | .90  |
|                                                                                                                                                                                                                                                                                                                                                          | 9.09 |
| RECREATION TRACT 1                                                                                                                                                                                                                                                                                                                                       | 1.13 |
| TOTAL ACRES 11                                                                                                                                                                                                                                                                                                                                           | 9.81 |

SL HOMEOWNERS ASSOCIATION, INC.

CITY OF WESTLAKE

SURVEYOR

SEMINOLE IMPROVEMENT DISTRICT

THIS INSTRUMENT WAS PREPARED BY
PERRY C. WHITE, P.S.M. 4213,
STATE OF FLORIDA
SAND & HILLS SURVEYING, INC.
8461 LAKE WORTH ROAD, SUITE 410
LAKE WORTH, FLORIDA 33467 LB-7741

SILVER LAKE - PLAT ONE
SH0350 SHEET 2 OF 23

BEING A PART OF THE NORTH ONE-HALF (1/2) OF SECTIONS 7 AND 8, TOWNSHIP 43 SOUTH, RANGE 41 EAST, AND A REPLAT OF A PORTION OF TRACT OST #3, PERSIMMON BOULEVARD EAST — PLAT 5, AS RECORDED IN PLAT BOOK 135, PAGE 179, PUBLIC RECORDS OF PALM BEACH COUNTY, FLORIDA, LYING IN THE CITY OF WESTLAKE, PALM BEACH COUNTY, FLORIDA