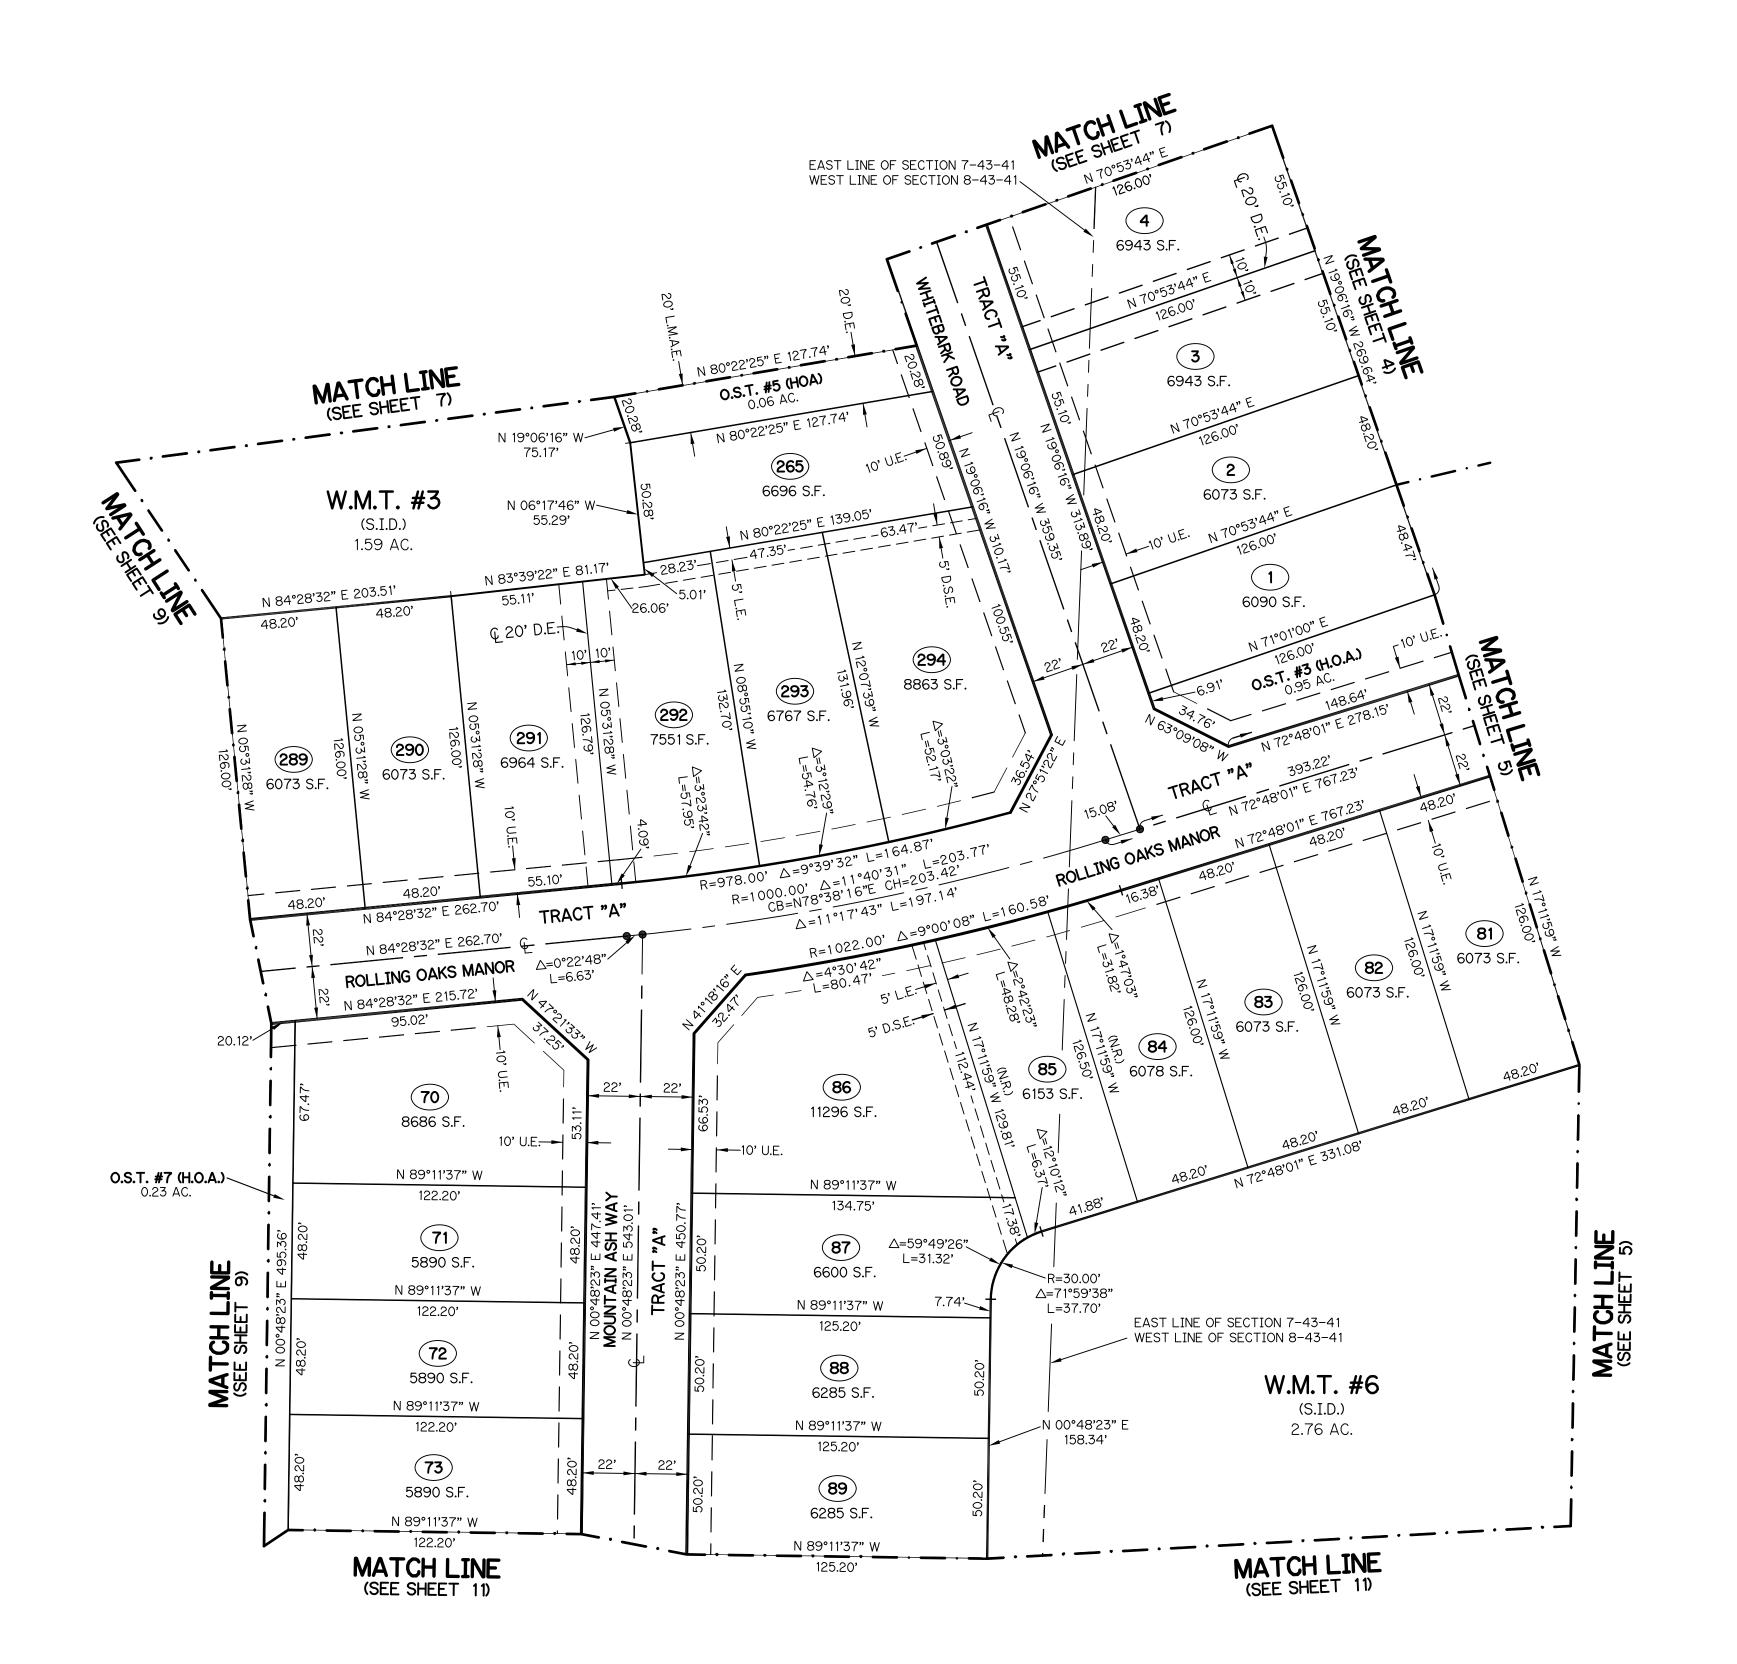

SHEET 6 OF 23

## LEGEND:

- SET PERMANENT REFERENCE MONUMENT O.S.T. - OPEN SPACE TRACT 4"X4" CONCRETE MONUMENT WITH P.B.C.O. - PALM BEACH COUNTY P.B.C.U.E. - PALM BEACH COUNTY UTILITY EASEMENT 1.5" DISK STAMPED PRM L.B. #7741 ☐ - FOUND PERMANENT REFERENCE MONUMENT
- 4"X4" CONCRETE MONUMENT WITH SET PERMANENT CONTROL POINT
- NAIL WITH 1.25" DISK STAMPED PCP L.B. #7741 - FOUND PERMANENT CONTROL POINT
- NAIL WITH 1.25" DISK STAMPED PCP L.B. #7741
- DELTA ANGLE
- B.E. BUFFER EASEMENT BLK - BLOCK
- CB CHORD BEARING
- CH CHORD DISTANCE
- CENTERLINE D.B. - DEED BOOK
- D.E. DRAINAGE EASEMENT (DEDICATED TO S.I.D.) D.E. (PRIVATE) - DRAINAGE EASEMENT ("PRIVATE" TO H.O.A.)
  - D.S.E. DRAINAGE SWALE EASEMENT ESMT - EASEMENT
  - F.P.L. FLORIDA POWER & LIGHT H.O.A. - HOMEOWNERS ASSOCIATION
  - L.A.E. LIMITED ACCESS EASEMENT
  - LB LICENSED BUSINESS
- L.E. LANDSCAPE EASEMENT L.M.A.E. - LAKE MAINTENANCE ACCESS EASEMENT
- L.M.E. LAKE MAINTENANCE EASEMENT L.W.D.D. - LAKE WORTH DRAINAGE DISTRICT
- N.R. NOT RADIAL N.R.T.R. - NOT RADIAL TO REAR LINE
- N.T. NON-TANGENT N.T.S. - NOT TO SCALE
- O.R.B. OFFICIAL RECORD BOOK

- P.B. PLAT BOOK P.C. POINT OF CURVATURE P.C.C. - POINT OF COMPOUND CURVATURE
- P.C.P. PERMANENT CONTROL POINT
- P.D.E. PUBLIC DRAINAGE EASEMENT
- PGS. PAGES
- P.O.B. POINT OF BEGINNING
- P.N.R.I. POINT OF NON-RADIAL INTERSECTION P.N.T.I. - POINT OF NON-TANGENT INTERSECTION
- P.O.C. POINT OF COMMENCEMENT
- P.O.I. POINT OF INTERSECTION P.R.C. - POINT OF REVERSE CURVATURE
- P.R.I. POINT OF RADIAL INTERSECTION
- P.S.M. PROFESSIONAL SURVEYOR AND MAPPER
- P.T. POINT OF TANGENCY PUD - PLANNED UNIT DEVELOPMENT
- R RADIUS RAD - RADIAL
- R/W RIGHT-OF-WAY
- R. D. & D. ROAD, DYKE AND DITCH RESERVATION
- S.I.D. SEMINOLE IMPROVEMENT DISTRICT
- SIRC SET 5/8" IRON ROD & CAP STAMPED "PRM LB7741"
- SN&D SET MAGENTIC NAIL & DISK STAMPED "PRM LB7741" S.T. - SURVEY TIE
- U.E. UTILITY EASEMENT
- W.M.T WATER MANAGEMENT TRACT
- E=930000.00 STATE PLANE COORDINATE VALUE

COORDINATES SHOWN ARE GRID COORDINATES DATUM = NAD 83 (1990 ADJUSTMENT) ZONE = FLORIDA EAST ZONE

LINEAR UNIT = U.S. SURVEY FEET COORDINATE SYSTEM = 1983 STATE PLANE TRANSVERSE MERCATOR PROJECTION

ALL DISTANCES ARE GROUND (UNLESS OTHERWISE NOTED) SCALE FACTOR = 1.0000

PLAT BEARING = GRID BEARING GROUND DISTANCE X SCALE FACTOR = GRID DISTANCE

SH0350

BEING A PART OF THE NORTH ONE-HALF (1/2) OF SECTIONS 7 AND 8, TOWNSHIP 43 SOUTH, RANGE 41 EAST, AND A REPLAT OF A PORTION OF TRACT OST #3, PERSIMMON BOULEVARD EAST - PLAT 5, AS RECORDED IN PLAT BOOK 135, PAGE 179, PUBLIC RECORDS OF PALM BEACH COUNTY, FLORIDA, LYING IN THE CITY OF WESTLAKE, PALM BEACH COUNTY, FLORIDA