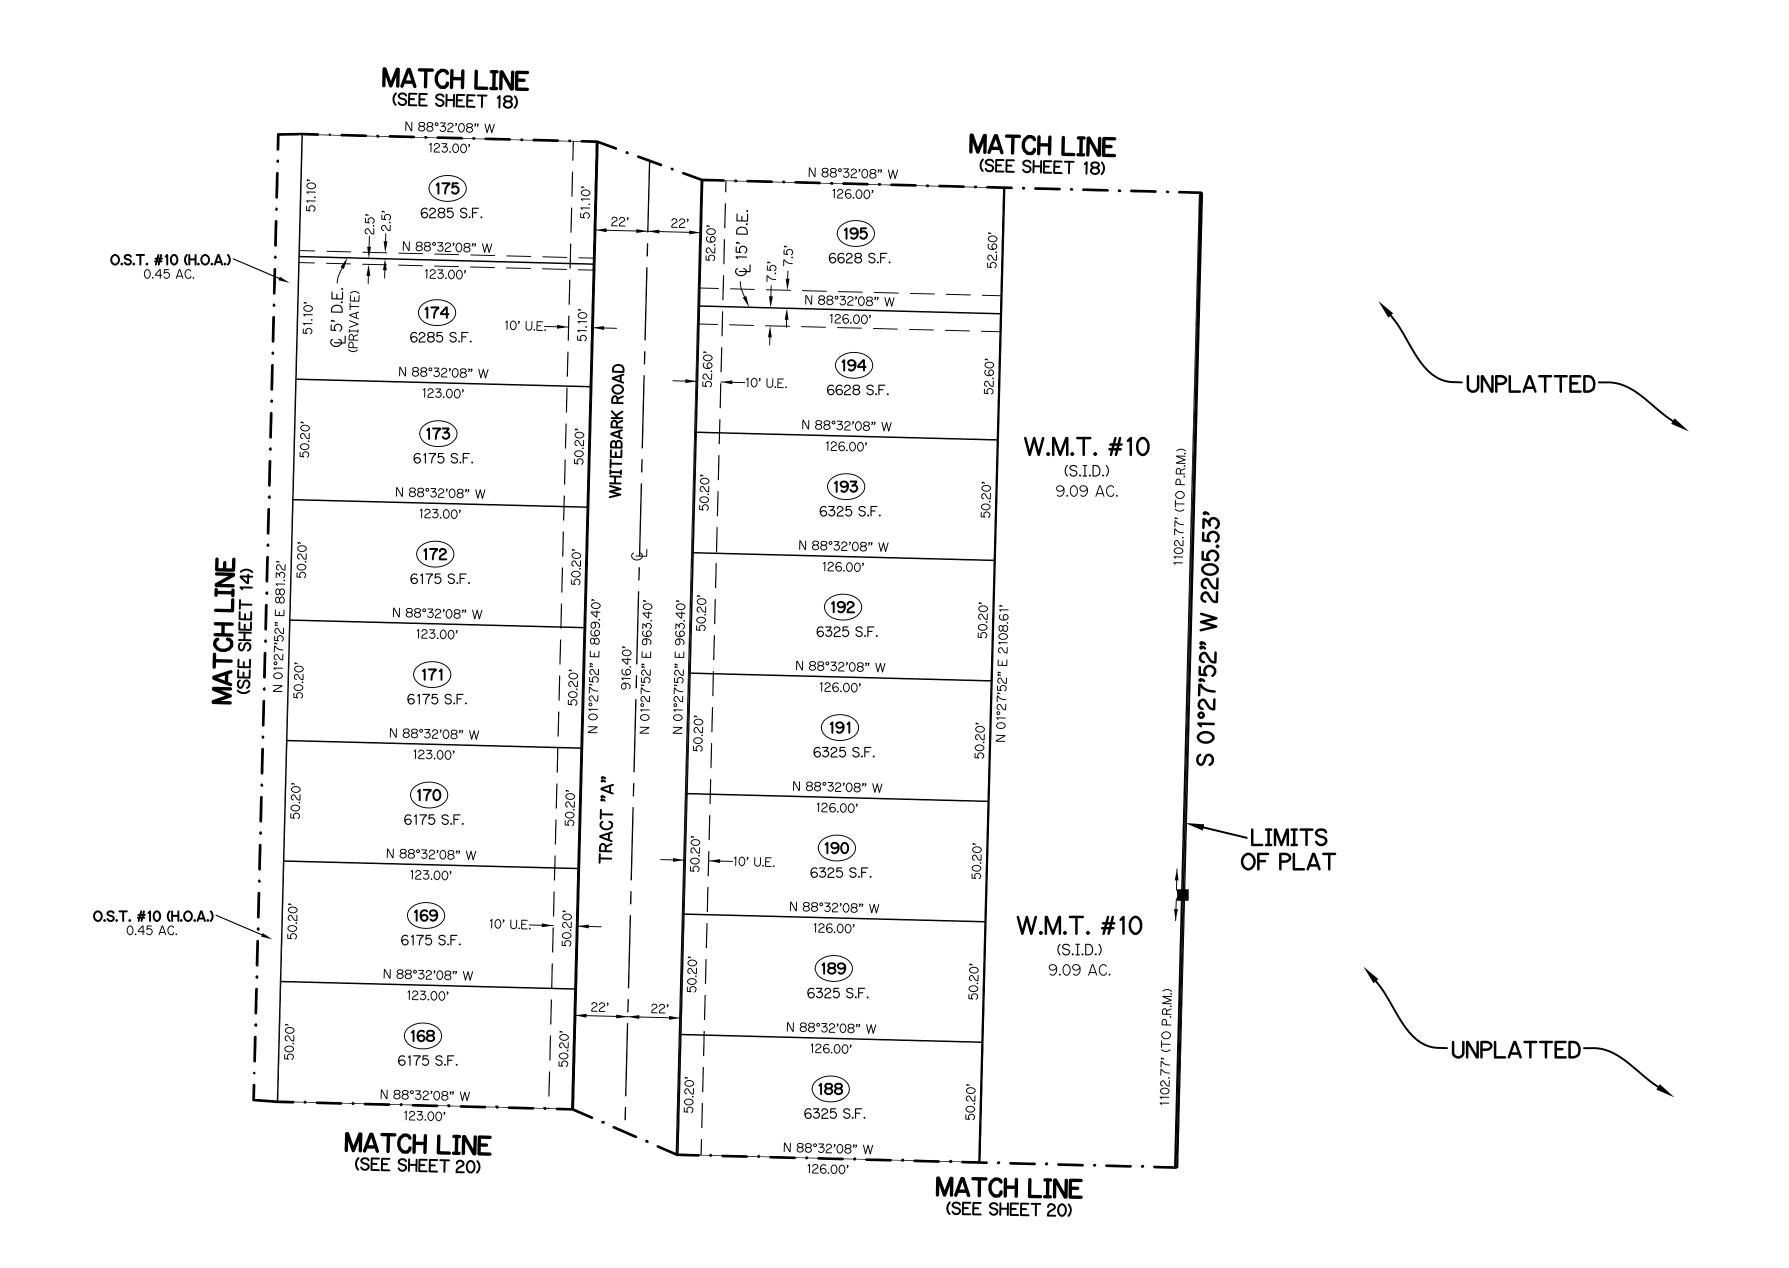

### 3. ROAD RIGHT-OF-WAY

TRACT "A" SHOWN HEREON AS BALSAM FIR LANE, ROLLING OAKS MANOR, WHITEBARK ROAD, YELLOW BIRCH TERRACE, BAYBROOK DRIVE, MOUNTAIN ASH WAY, EMERY PARK TERRACE, BLUELEAF MANOR, AND WHITEBARK ROAD ARE HEREBY DEDICATED TO THE SL HOMEOWNERS ASSOCIATION INC., A FLORIDA NOT FOR PROFIT CORPORATION, ITS SUCCESSORS AND ASSIGNS, IN FEE SIMPLE, AS A PRIVATE ROADWAY FOR INGRESS AND EGRESS, ACCESS, UTILITIES AND DRAINAGE PURPOSES, AND SHALL BE THE PERPETUAL MAINTENANCE OBLIGATION OF SAID ASSOCIATION. AN EASEMENT OVER AND UNDER SAID TRACT "A" AS SHOWN HEREON IS ALSO DEDICATED TO THE SEMINOLE IMPROVEMENT DISTRICT, AN INDEPENDENT SPECIAL DISTRICT OF THE STATE OF FLORIDA, ITS SUCCESSORS AND ASSIGNS, FOR ACCESS TO, AND FOR THE INSTALLATION AND MAINTENANCE OF, PUBLIC UTILITY FACILITIES, INCLUDING BUT NOT LIMITED TO, WATER, REUSE WATER AND WASTEWATER LINES AND APPURTENANT FACILITIES AND THE INSPECTION, REPAIR, REPLACEMENT, UPGRADE AND MAINTENANCE OF WATER, REUSE AND WATER, WASTEWATER, AND WATER MANAGEMENT FACILITIES. THE SEMINOLE IMPROVEMENT DISTRICT SHALL HAVE THE RIGHT TO GRANT OTHER UTILITY PROVIDERS THE ABILITY TO USE THE EASEMENT, IN ITS SOLE DISCRETION. AN EASEMENT OVER AND UNDER SAID TRACT "A" AS SHOWN HEREON IS ALSO RESERVED IN FAVOR OF THE CITY OF WESTLAKE FOR SERVICE VEHICLES AND EMERGENCY VEHICLES. THE CITY OF WESTLAKE AND THE SEMINOLE IMPROVEMENT DISTRICT SHALL NOT BE RESPONSIBLE FOR ANY MAINTENANCE OBLIGATIONS FOR SAID EASEMENT AREA OR SAID TRACT "A" EXCEPT AS SHALL RELATE TO THE SERVICING OF SUCH PUBLIC UTILITIES BY THE SEMINOLE IMPROVEMENT DISTRICT, AND FOR MAINTENANCE AS IT RELATES TO THE CITY OF WESTLAKE'S SERVICE VEHICLES AND EMERGENCY VEHICLES.

## 6.. WATER MANAGEMENT TRACTS

WATER MANAGEMENT TRACTS W.M.T. #1, THROUGH W.M.T. #10 AS SHOWN HEREON, ARE HEREBY DEDICATED TO THE SEMINOLE IMPROVEMENT DISTRICT, AN INDEPENDENT SPECIAL DISTRICT OF THE STATE OF FLORIDA, ITS SUCCESSORS AND ASSIGNS, IN FEE SIMPLE, FOR STORMWATER MANAGEMENT AND DRAINAGE PURPOSES AND ARE THE PERPETUAL MAINTENANCE OBLIGATION OF SAID DISTRICT, ITS SUCCESSORS AND ASSIGNS, WITHOUT RECOURSE TO THE CITY OF WESTLAKE.