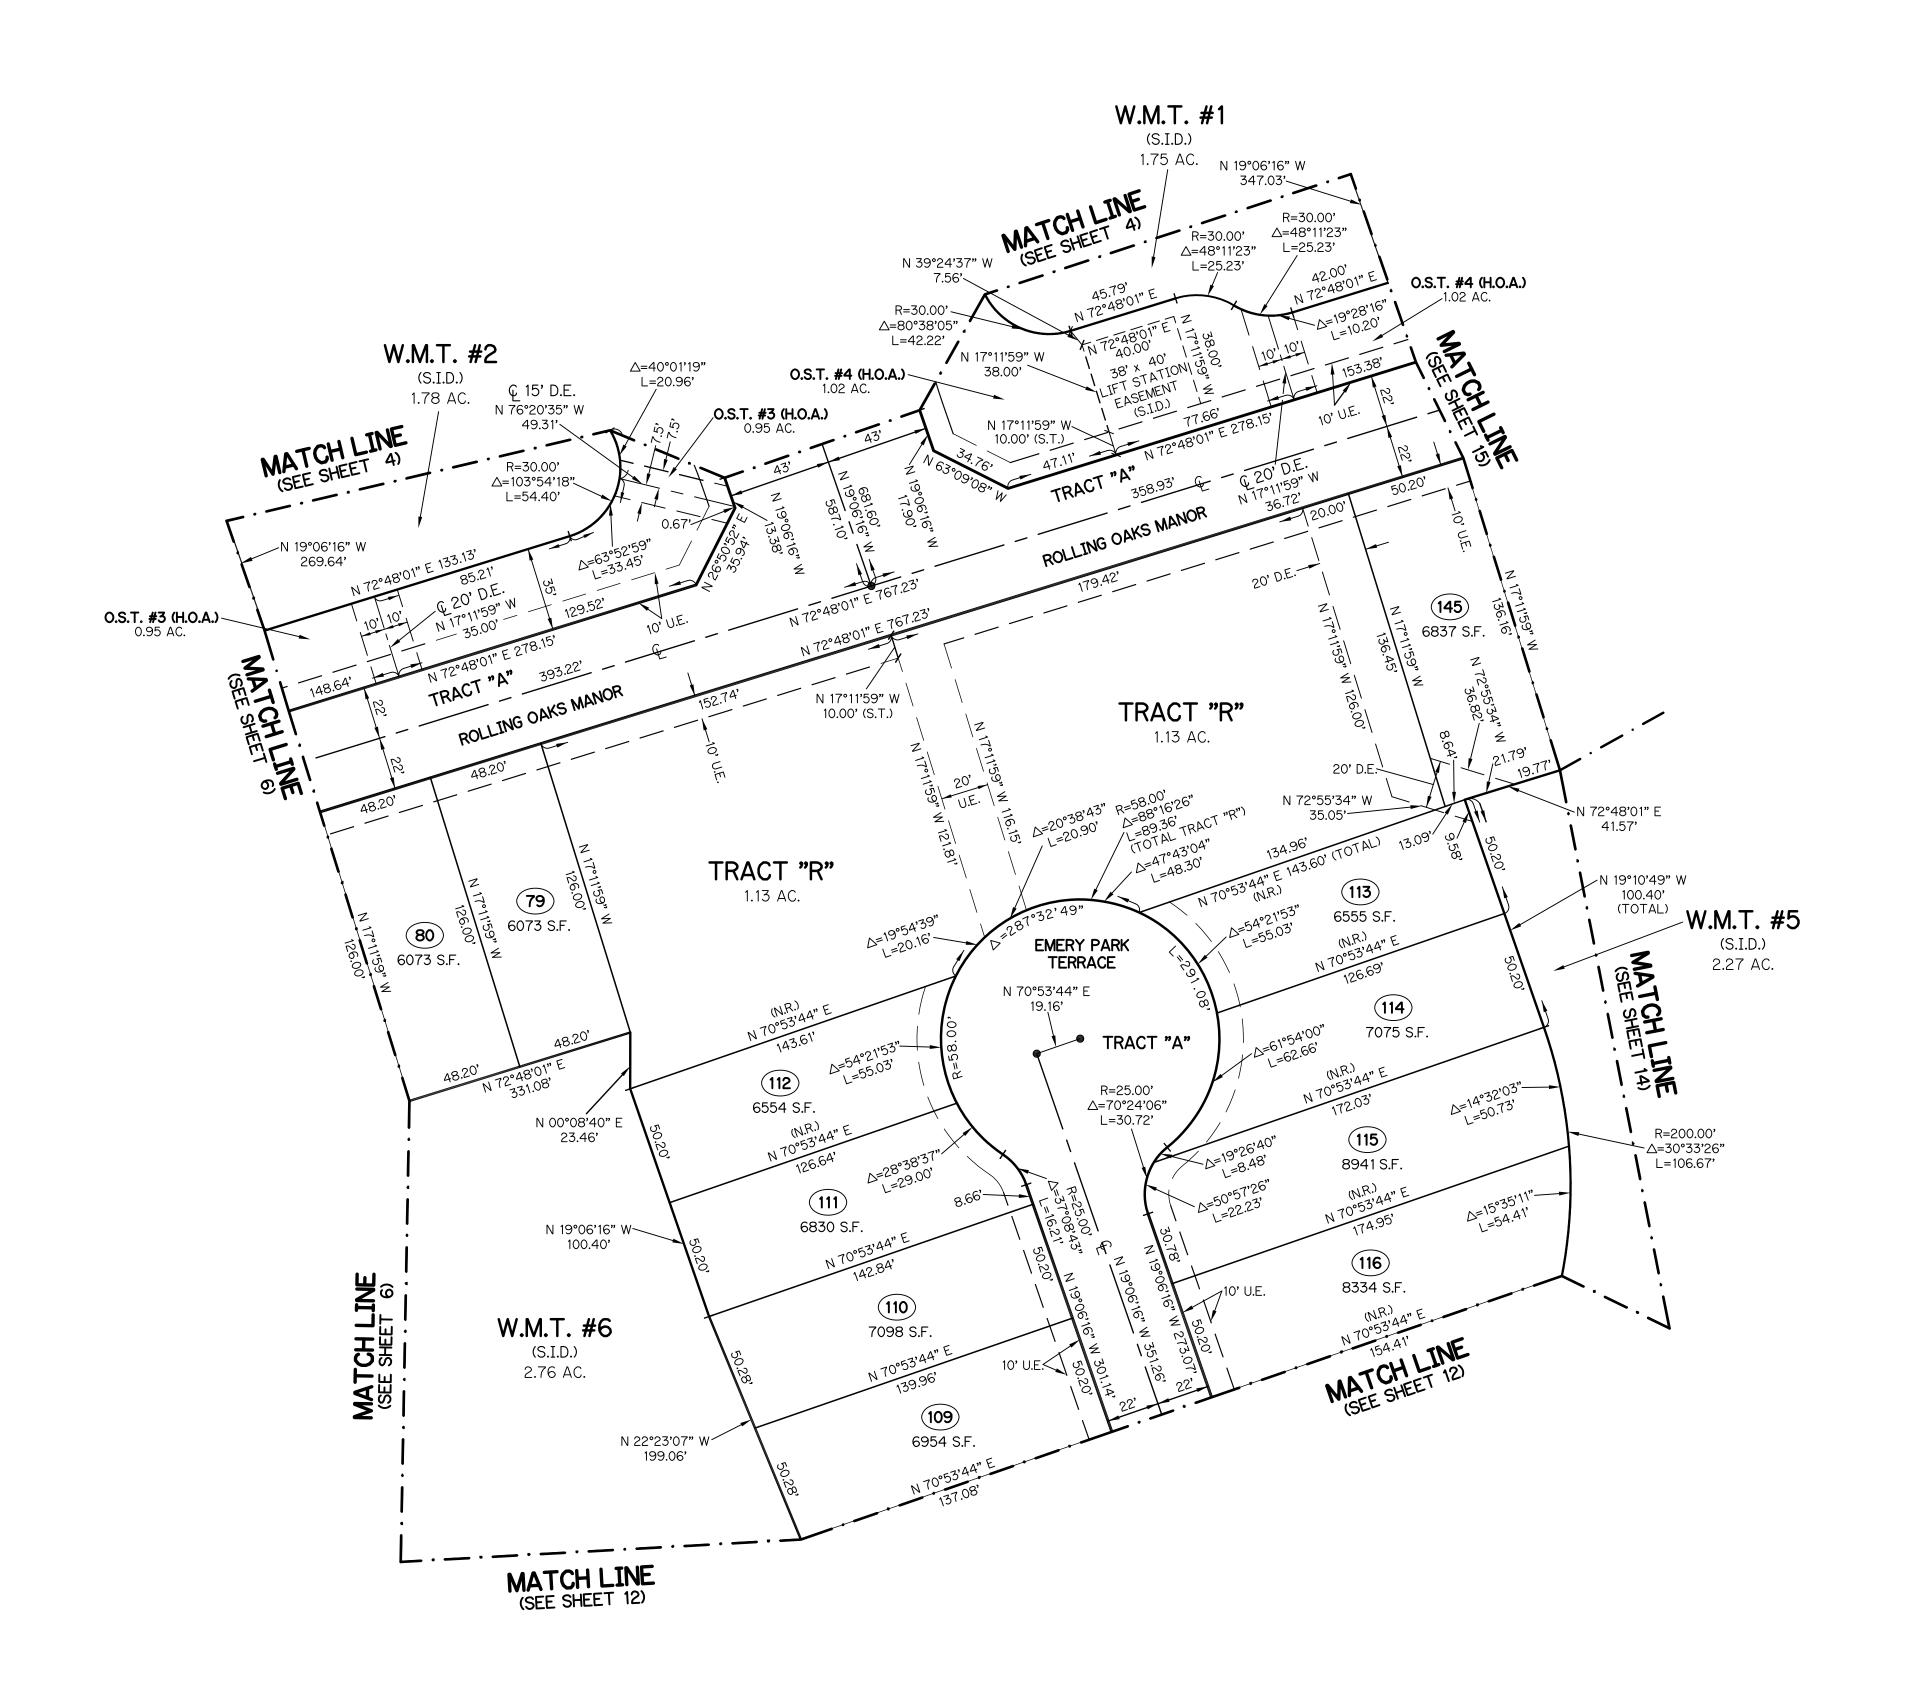

M. - PROFESSIONAL SURVEYOR AND MAPPER

R. D. & D. - ROAD, DYKE AND DITCH RESERVATION

SIRC - SET 5/8" IRON ROD & CAP STAMPED "PRM LB7741"

SN&D - SET MAGENTIC NAIL & DISK STAMPED "PRM LB7741"

S.I.D. - SEMINOLE IMPROVEMENT DISTRICT

P.C.C. - POINT OF COMPOUND CURVATURE

P.C.P. - PERMANENT CONTROL POINT

P.D.E. - PUBLIC DRAINAGE EASEMENT

- SCALE FACTOR = 1.0000
- PLAT BEARING = GRID BEARING GROUND DISTANCE X SCALE FACTOR = GRID DISTANCE



SH0350 SHEET 4 OF 23

BEING A PART OF THE NORTH ONE-HALF (1/2) OF SECTIONS 7 AND 8, TOWNSHIP 43 SOUTH, RANGE 41 EAST, AND A REPLAT OF A PORTION OF TRACT OST #3, PERSIMMON BOULEVARD EAST - PLAT 5, AS RECORDED IN PLAT BOOK 135, PAGE 179, PUBLIC RECORDS OF PALM BEACH COUNTY, FLORIDA, LYING IN THE CITY OF WESTLAKE, PALM BEACH COUNTY, FLORIDA

SHEET 5 OF 23





## LEGEND:

- SET PERMANENT REFERENCE MONUMENT O.S.T. - OPEN SPACE TRACT 4"X4" CONCRETE MONUMENT WITH P.B.C.O. - PALM BEACH COUNTY 1.5" DISK STAMPED PRM L.B. #7741 P.B.C.U.E. - PALM BEACH COUNTY UTILITY EASEMENT P.B. - PLAT BOOK P.C. - POINT OF CURVATURE ☐ - FOUND PERMANENT REFERENCE MONUMENT 4"X4" CONCRETE MONUMENT WITH P.C.C. - POINT OF COMPOUND CURVATURE
- 1.5" DISK STAMPED PRM L.B. #7741 SET PERMANENT CONTROL POINT NAIL WITH 1.25" DISK STAMPED PCP L.B. #7741
- FOUND PERMANENT CONTROL POINT NAIL WITH 1.25" DISK STAMPED PCP L.B. #7741 P.O.B. - POINT OF BEGINNING P.N.R.I. - POINT OF NON-RADIAL INTERSECTION
- DELTA ANGLE B.E. - BUFFER EASEMENT
- BLK BLOCK CB - CHORD BEARING
- CH CHORD DISTANCE
- CENTERLINE
- D.B. DEED BOOK D.E. - DRAINAGE EASEMENT (DEDICATED TO S.I.D.)
- D.E. (PRIVATE)