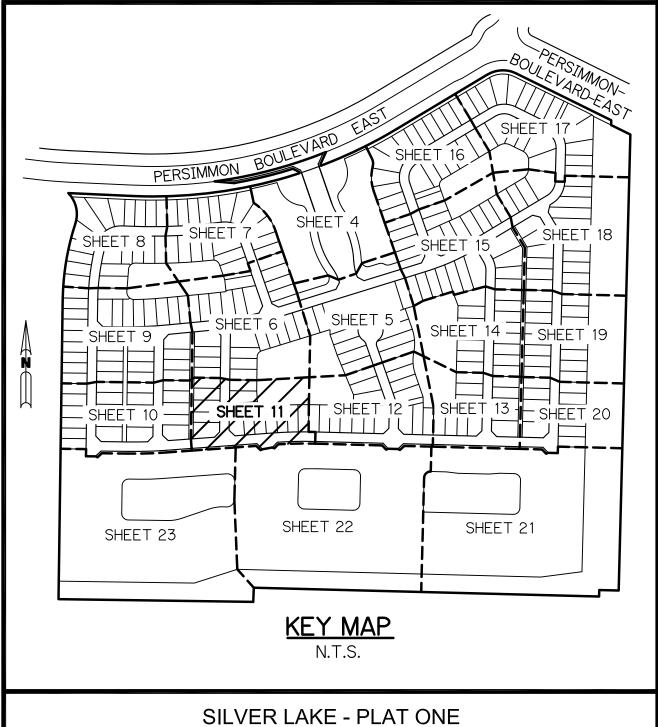

## Exhibit 'B' SILVER LAKE – PLAT ONE PLAT

THIS PAGE WAS LEFT BLANK ON PURPOSE

BEING A PART OF THE NORTH ONE-HALF (1/2) OF SECTIONS 7 AND 8, TOWNSHIP 43 SOUTH, RANGE 41 EAST, AND A REPLAT OF A PORTION OF TRACT OST #3, PERSIMMON BOULEVARD EAST — PLAT 5, AS RECORDED IN PLAT BOOK 135, PAGE 179, PUBLIC RECORDS OF PALM BEACH COUNTY, FLORIDA, LYING IN THE CITY OF WESTLAKE, PALM BEACH COUNTY, FLORIDA