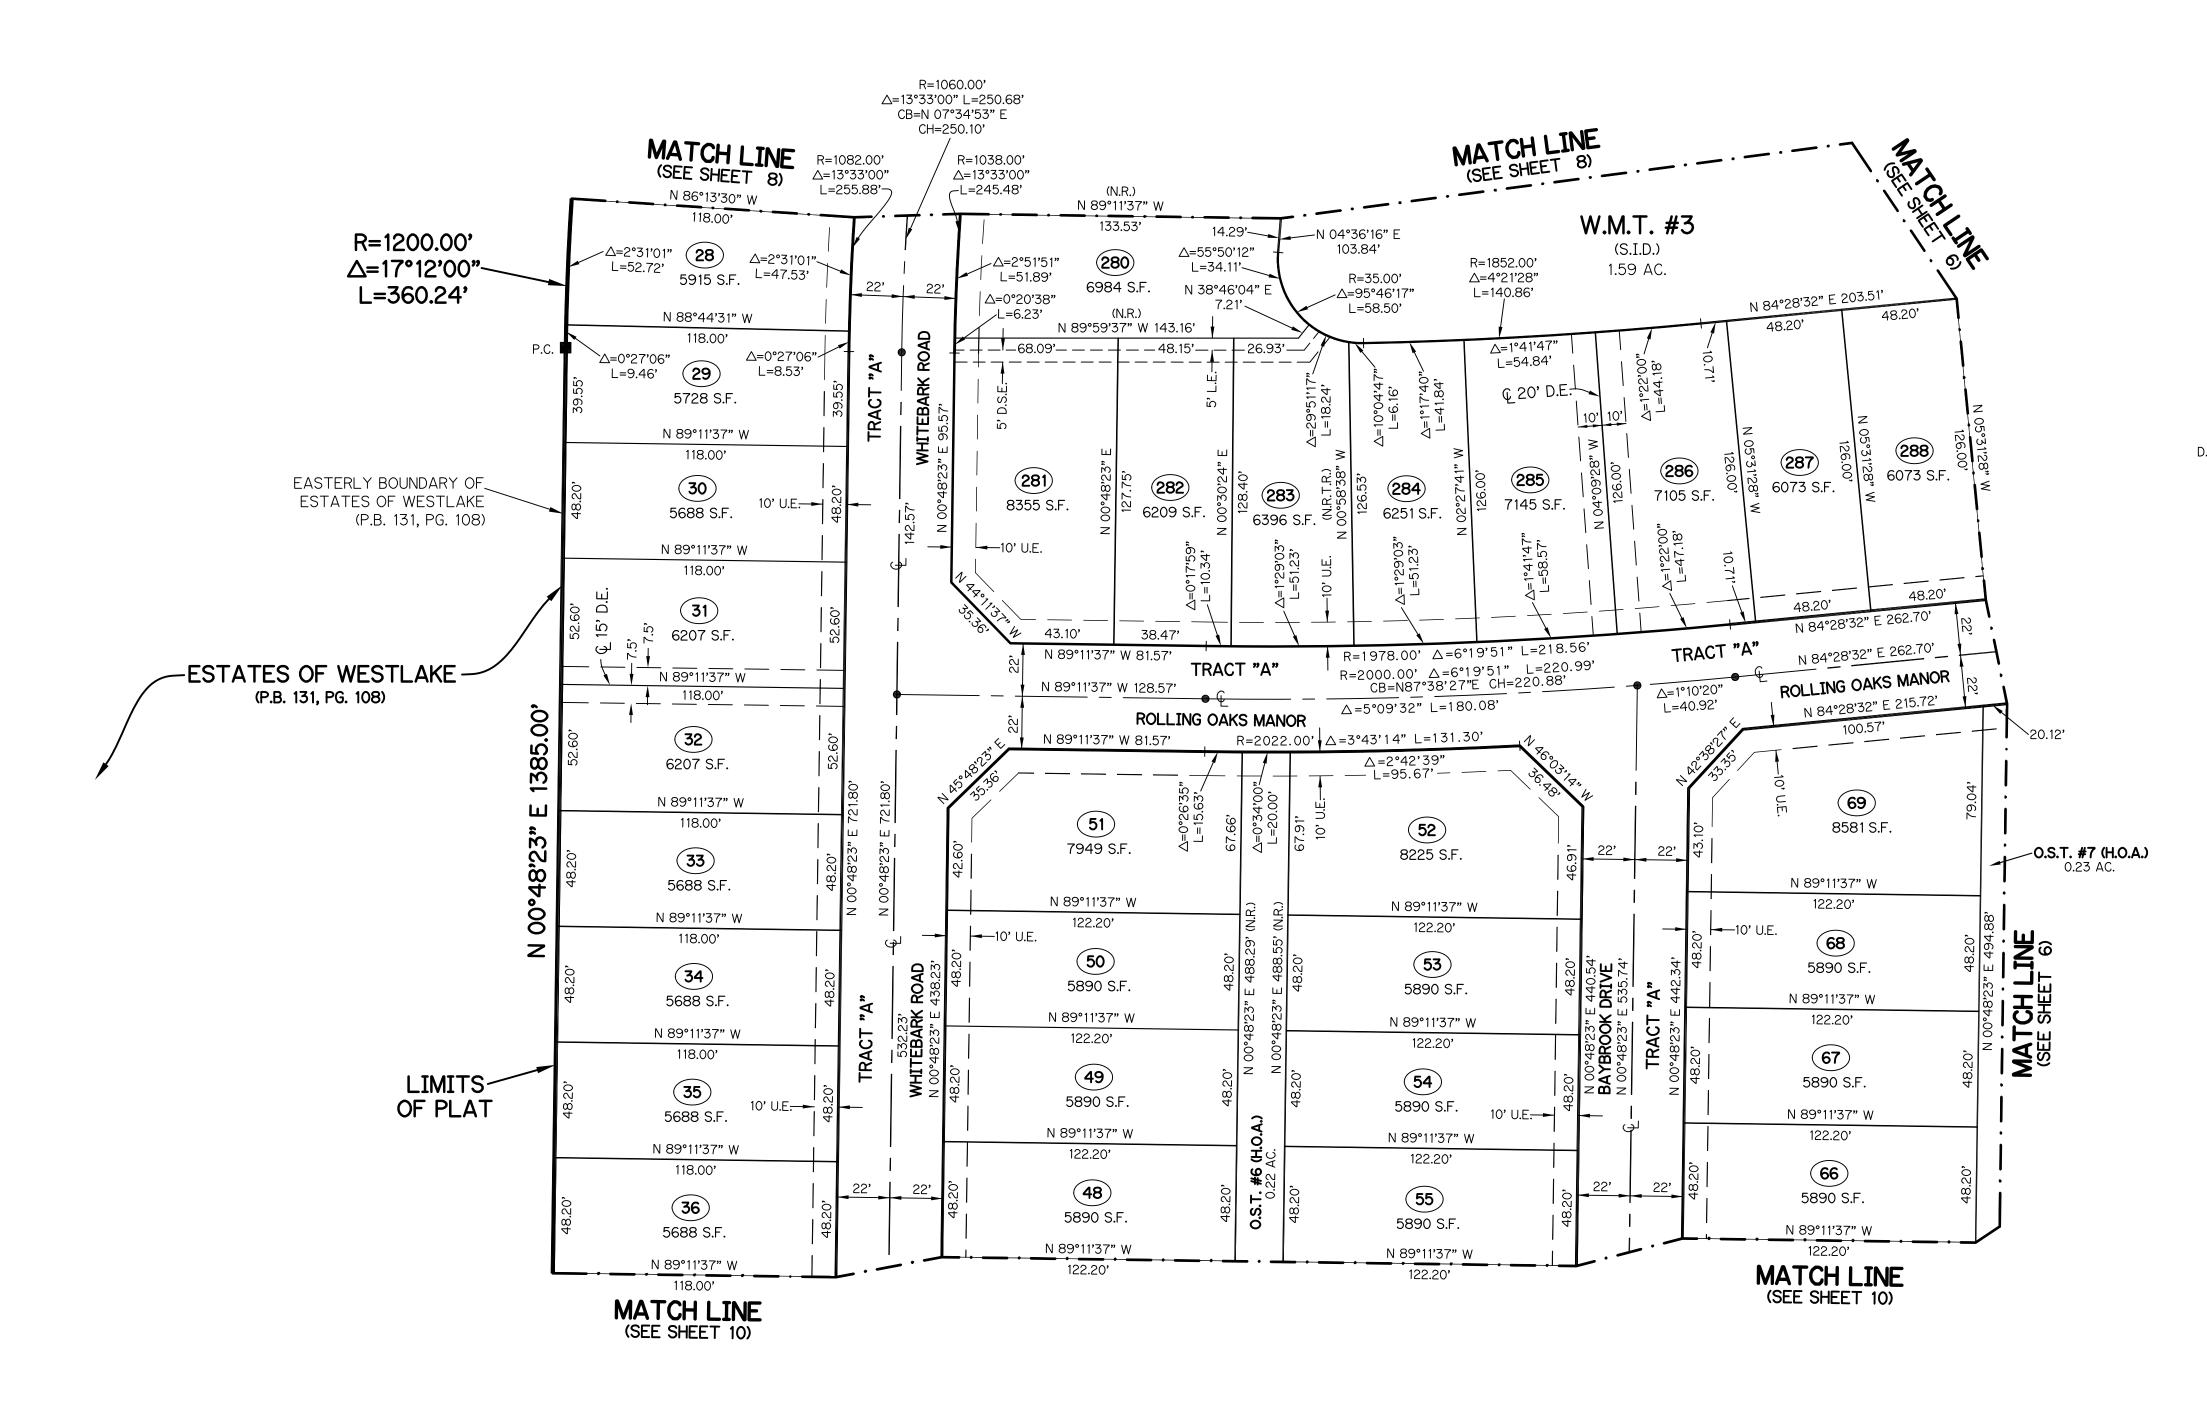

LOPMENT

P.R.I. - POINT OF RADIAL INTERSECTION

PGS. - PAGES

R - RADIUS

RAD - RADIAL

R/W - RIGHT-OF-WAY

S.T. - SURVEY TIE

U.E. - UTILITY EASEMENT

W.M.T - WATER MANAGEMENT TRACT

E=930000.00 - STATE PLANE COORDINATE VALUE

TYP. - TYPICAL

COORDINATE SYSTEM = 1983 STATE PLANE TRANSVERSE MERCATOR PROJECTION ALL DISTANCES ARE GROUND (UNLESS OTHERWISE NOTED)

SCALE FACTOR = 1.0000

PLAT BEARING = GRID BEARING GROUND DISTANCE X SCALE FACTOR = GRID DISTANCE



BEING A PART OF THE NORTH ONE-HALF (1/2) OF SECTIONS 7 AND 8, TOWNSHIP 43 SOUTH, RANGE 41 EAST, AND A REPLAT OF A PORTION OF TRACT OST #3, PERSIMMON BOULEVARD EAST - PLAT 5, AS RECORDED IN PLAT BOOK 135, PAGE 179, PUBLIC RECORDS OF PALM BEACH COUNTY, FLORIDA, LYING IN THE CITY OF WESTLAKE, PALM BEACH COUNTY, FLORIDA

SHEET 9 OF 23





## LEGEND:

- SET PERMANENT REFERENCE MONUMENT 4"X4" CONCRETE MONUMENT WITH 1.5" DISK STAMPED PRM L.B. #7741
- ☐ FOUND PERMANENT REFERENCE MONUMENT 4"X4" CONCRETE MONUMENT WITH 1.5" DISK STAMPED PRM L.B. #7741
- SET PERMANENT CONTROL POINT
- NAIL WITH 1.25" DISK STAMPED PCP L.B. #7741 - FOUND PERMANENT CONTROL POINT NAIL WITH 1.25" DISK STAMPED PCP L.B. #7741
- DELTA ANGLE BUFFER EASEMEN<sup>®</sup>
- BLK BLOCK
- CB CHORD BEARING
- CH CHORD DISTANCE - CENTERLINE
- DEED BOOK
- DRAINAGE EASEMENT (DEDICATED TO S.I.D.) D.E. (PRIVATE) - DRAINAGE EASEMENT ("PRIVATE" TO H.O.A.)
  - D.S.E. ESMT - DRAINAGE SWALE EASEMENT - EASEMENT
  - F.P.L. FLORIDA POWER & LIGHT H.O.A. - HOMEOWNERS ASSOCIATION
  - L.A.E. LIMITED ACCESS EASEMENT
  - LB LICENSED BUSINESS L.E. - LANDSCAPE EASEMENT
  - L.M.A.E. LAK