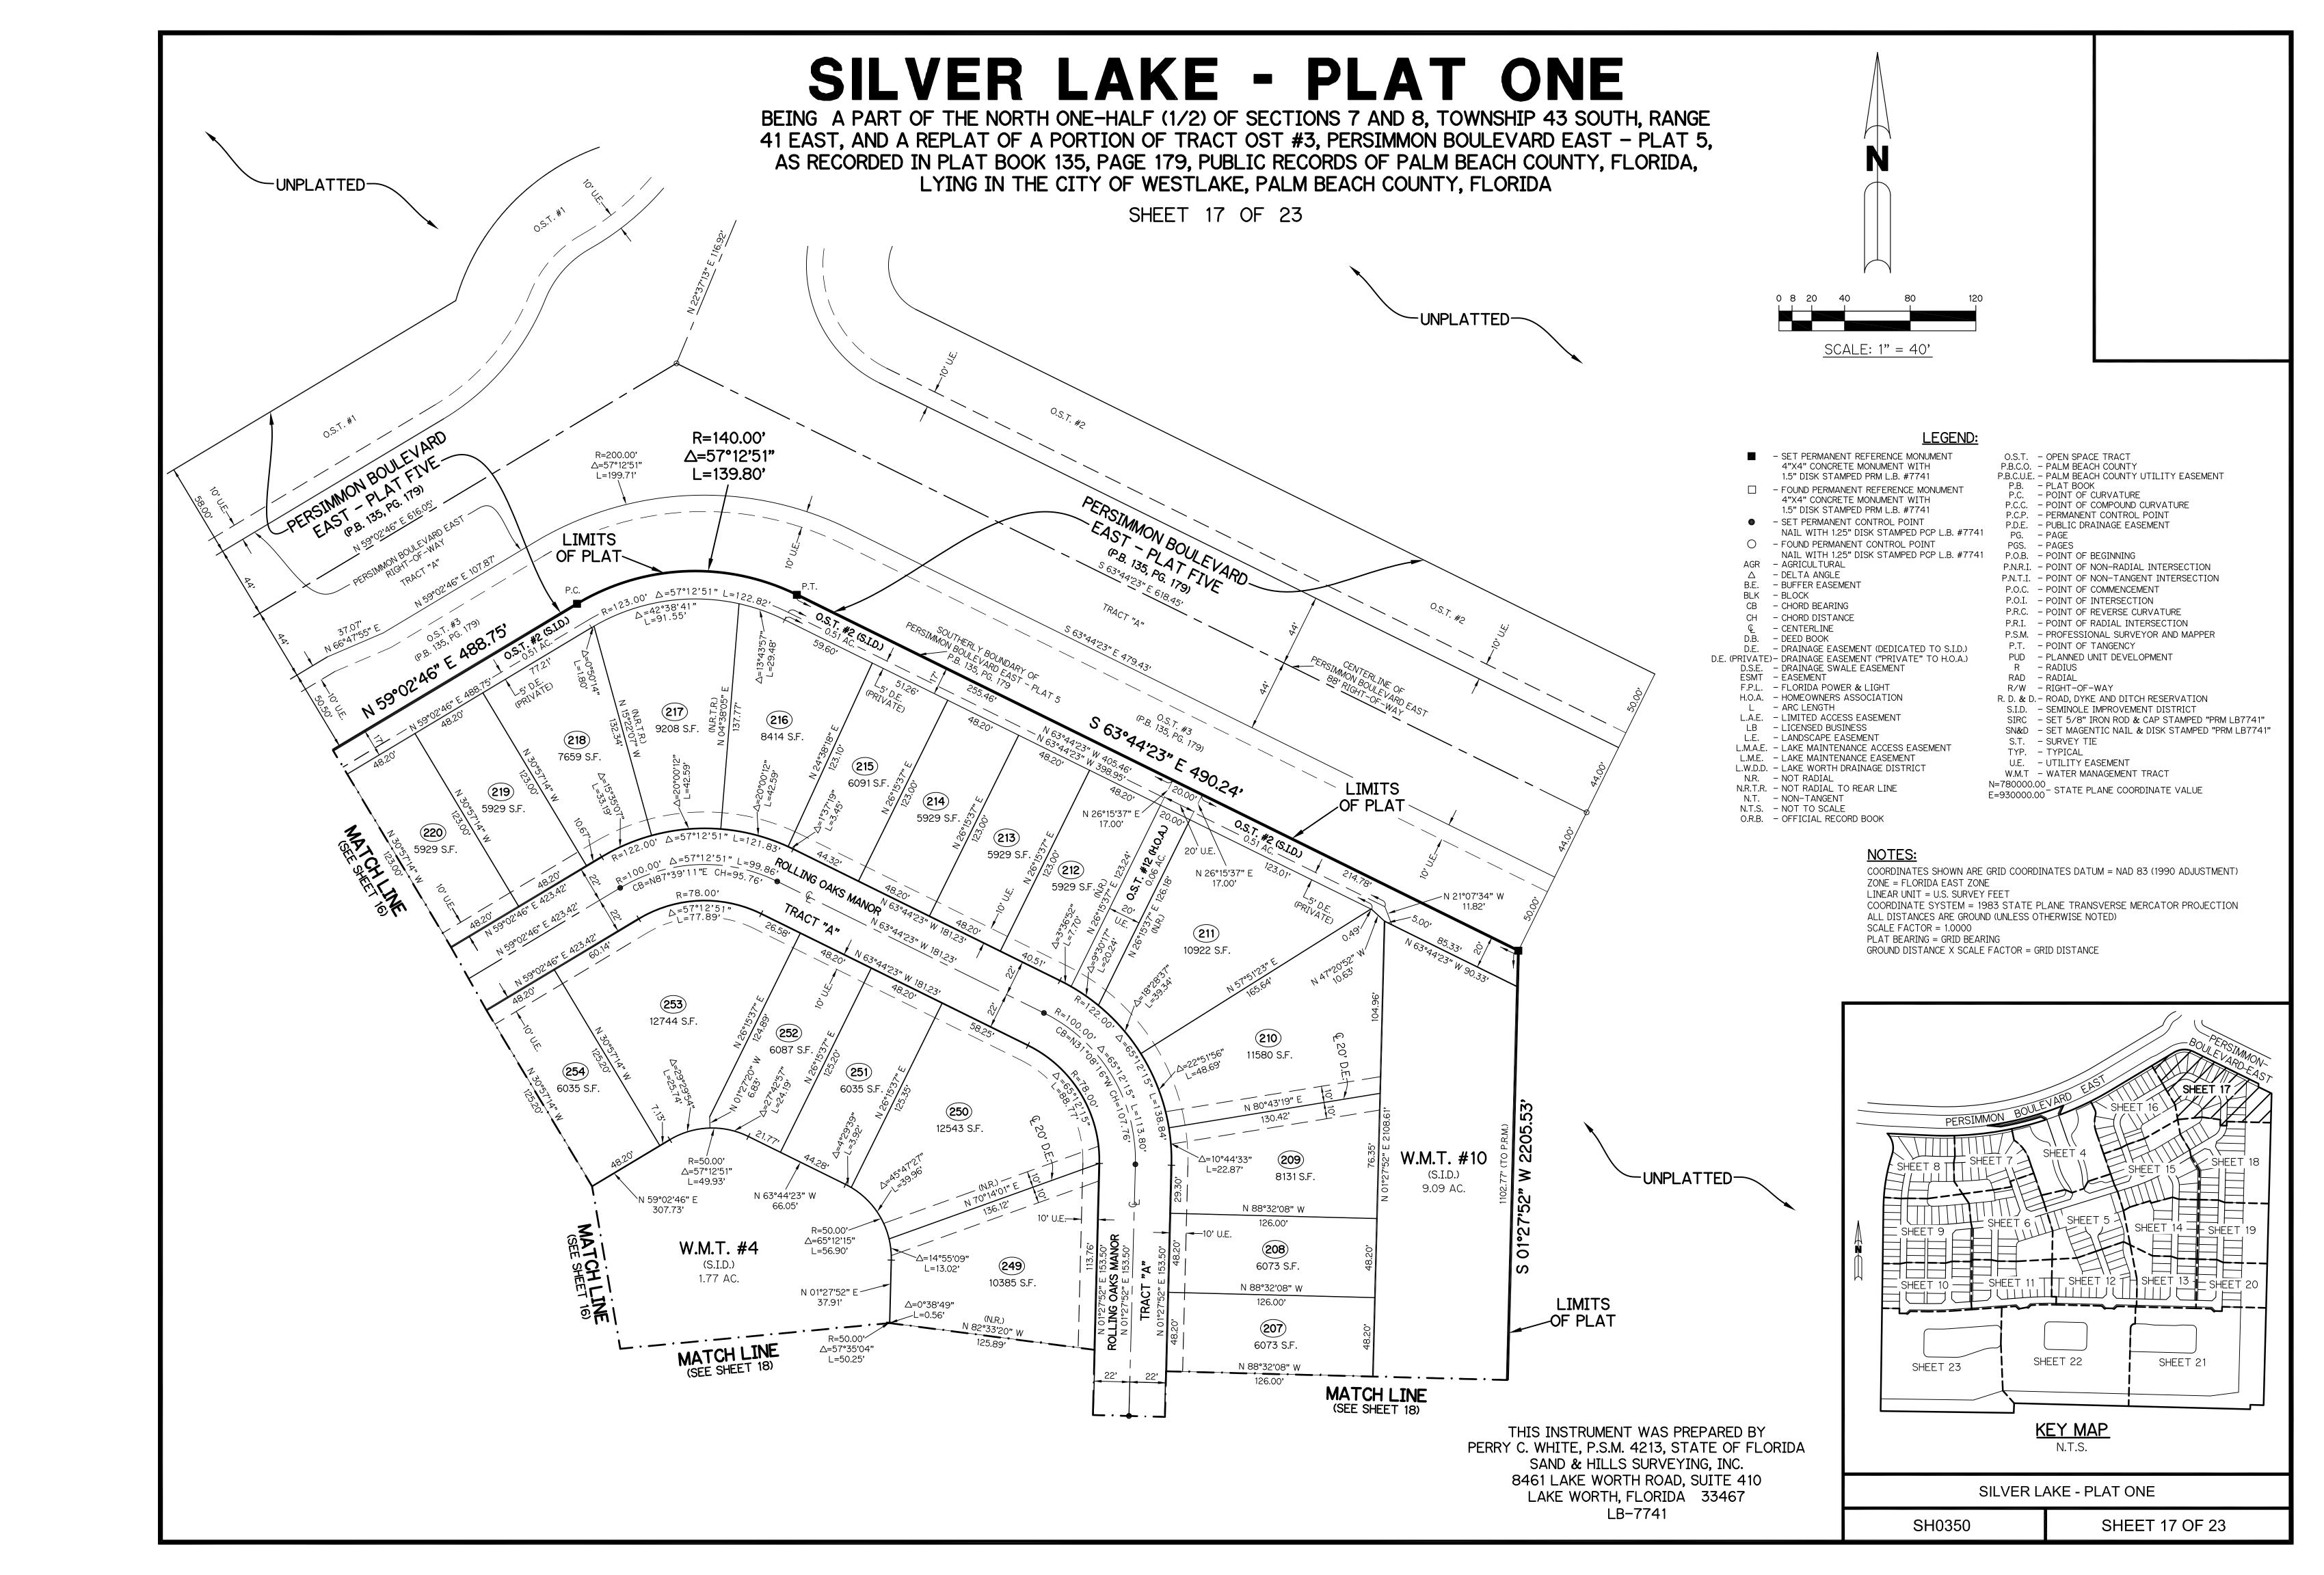

## Exhibit 'B' SILVER LAKE – PLAT ONE PLAT

THIS PAGE WAS LEFT BLANK ON PURPOSE

BEING A PART OF THE NORTH ONE-HALF (1/2) OF SECTIONS 7 AND 8, TOWNSHIP 43 SOUTH, RANGE 41 EAST, AND A REPLAT OF A PORTION OF TRACT OST #3, PERSIMMON BOULEVARD EAST — PLAT 5, AS RECORDED IN PLAT BOOK 135, PAGE 179, PUBLIC RECORDS OF PALM BEACH COUNTY, FLORIDA, LYING IN THE CITY OF WESTLAKE, PALM BEACH COUNTY, FLORIDA

CLERK OF CIRCUIT

COURT & COMPTROLLER

PALM BEACH WEST VI

CORPORATION

SEMINOLE IMPROVEMENT

DISTRICT

CONTAINING 119.806 ACRES, MORE OR LESS.

BEING A PART OF THE NORTH ONE-HALF (1/2) OF SECTIONS 7 AND 8, TOWNSHIP 43 SOUTH, RANGE 41 EAST, AND A REPLAT OF A PORTION OF TRACT OST #3, PERSIMMON BOULEVARD EAST — PLAT 5, AS RECORDED IN PLAT BOOK 135, PAGE 179, PUBLIC RECORDS OF PALM BEACH COUNTY, FLORIDA, LYING IN THE CITY OF WESTLAKE, PALM BEACH COUNTY, FLORIDA

## **LEGEND:**

- SET PERMANENT REFERENCE MONUMENT 4"X4" CONCRETE MONUMENT WITH 1.5" DISK STAMPED PRM L.B. #7741
- ☐ FOUND PERMANENT REFERENCE MONUMENT 4"X4" CONCRETE MONUMENT WITH
- 1.5" DISK STAMPED PRM L.B. #7741 SET PERMANENT CONTROL POINT
- NAIL WITH 1.25" DISK STAMPED PCP L.B. #7741 - FOUND PERMANENT CONTROL POINT
- NAIL WITH 1.25" DISK STAMPED PCP L.B. #7741
- △ DELTA ANGLE
- B.E. BUFFER EASEMENT BLK - BLOCK
- CB CHORD BEARING
- CH CHORD DISTANCE
- CENTERLINE D.B. - DEED BOOK
- D.E. DRAINAGE EASEMENT (DEDICATED TO S.I.D.) D.E. (PRIVATE) - DRAINAGE EASEMENT ("PRIVATE" TO H.O.A.)
  - D.S.E. DRAINAGE SWALE EASEMENT ESMT EASEMENT
  - F.P.L. FLORIDA POWER & LIGHT H.O.A. - HOMEOWNERS ASSOCIATION
  - L ARC LENGTH
  - L.A.E. LIMITED ACCESS EASEMENT
  - LB LICENSED BUSINESS L.E. - LANDSCAPE EASEMENT
  - L.M.A.E. LAKE MAINTENANCE ACCESS EASEMENT
- L.M.E. LAKE MAINTENANCE EASEMENT L.W.D.D. - LAKE WORTH DRAINAGE DISTRICT
- N.R. NOT RADIAL N.R.T.R. - NOT RADIAL TO REAR LINE
- N.T. NON-TANGENT N.T.S. - NOT TO SCALE
- O.R.B. OFFICIAL RECORD BOOK

O.S.T. - OPEN SPACE TRACT

PGS. - PAGES

R - RADIUS

RAD - RADIAL

P.B.C.O. - PALM BEACH COUNTY

P.B. - PLAT BOOK P.C. - POINT OF CURVATURE

P.O.B. - POINT OF BEGINNING

P.O.C. - POINT OF COMMENCEMENT

P.O.I. - POINT OF INTERSECTION

P.T. - POINT OF TANGENCY

R/W - RIGHT-OF-WAY

S.T. - SURVEY TIE

U.E. - UTILITY EASEMENT

W.M.T - WATER MANAGEMENT TRACT

E=930000.00 STATE PLANE COORDINATE VALUE

TYP. - TYPICAL

P.R.C. - POINT OF REVERSE CURVATURE

PUD - PLANNED UNIT DEVELOPMENT

P.R.I. - POINT OF RADIAL INTERSECTION

P.B.C.U.E. - PALM BEACH COUNTY UTILITY EASEMENT

P.N.R.I. - POINT OF NON-RADIAL INTERSECTION

P.N.T.I. - POINT OF NON-TANGENT INTERSECTION

P.S.M. - PROFESSIONAL SURVEYOR AND MAPPER

R. D. & D. - ROAD, DYKE AND DITCH RESERVATION

SIRC - SET 5/8" IRON ROD & CAP STAMPED "PRM LB7741"

SN&D - SET MAGENTIC NAIL & DISK STAMPED "PRM LB7741"

S.I.D. - SEMINOLE IMPROVEMENT DISTRICT

P.C.C. - POINT OF COMPOUND CURVATURE

P.C.P. - PERMANENT CONTROL POINT

P.D.E. - PUBLIC DRAINAGE EASEMENT

- SCALE FACTOR = 1.0000
- PLAT BEARING = GRID BEARING GROUND DISTANCE X SCALE FACTOR = GRID DISTANCE