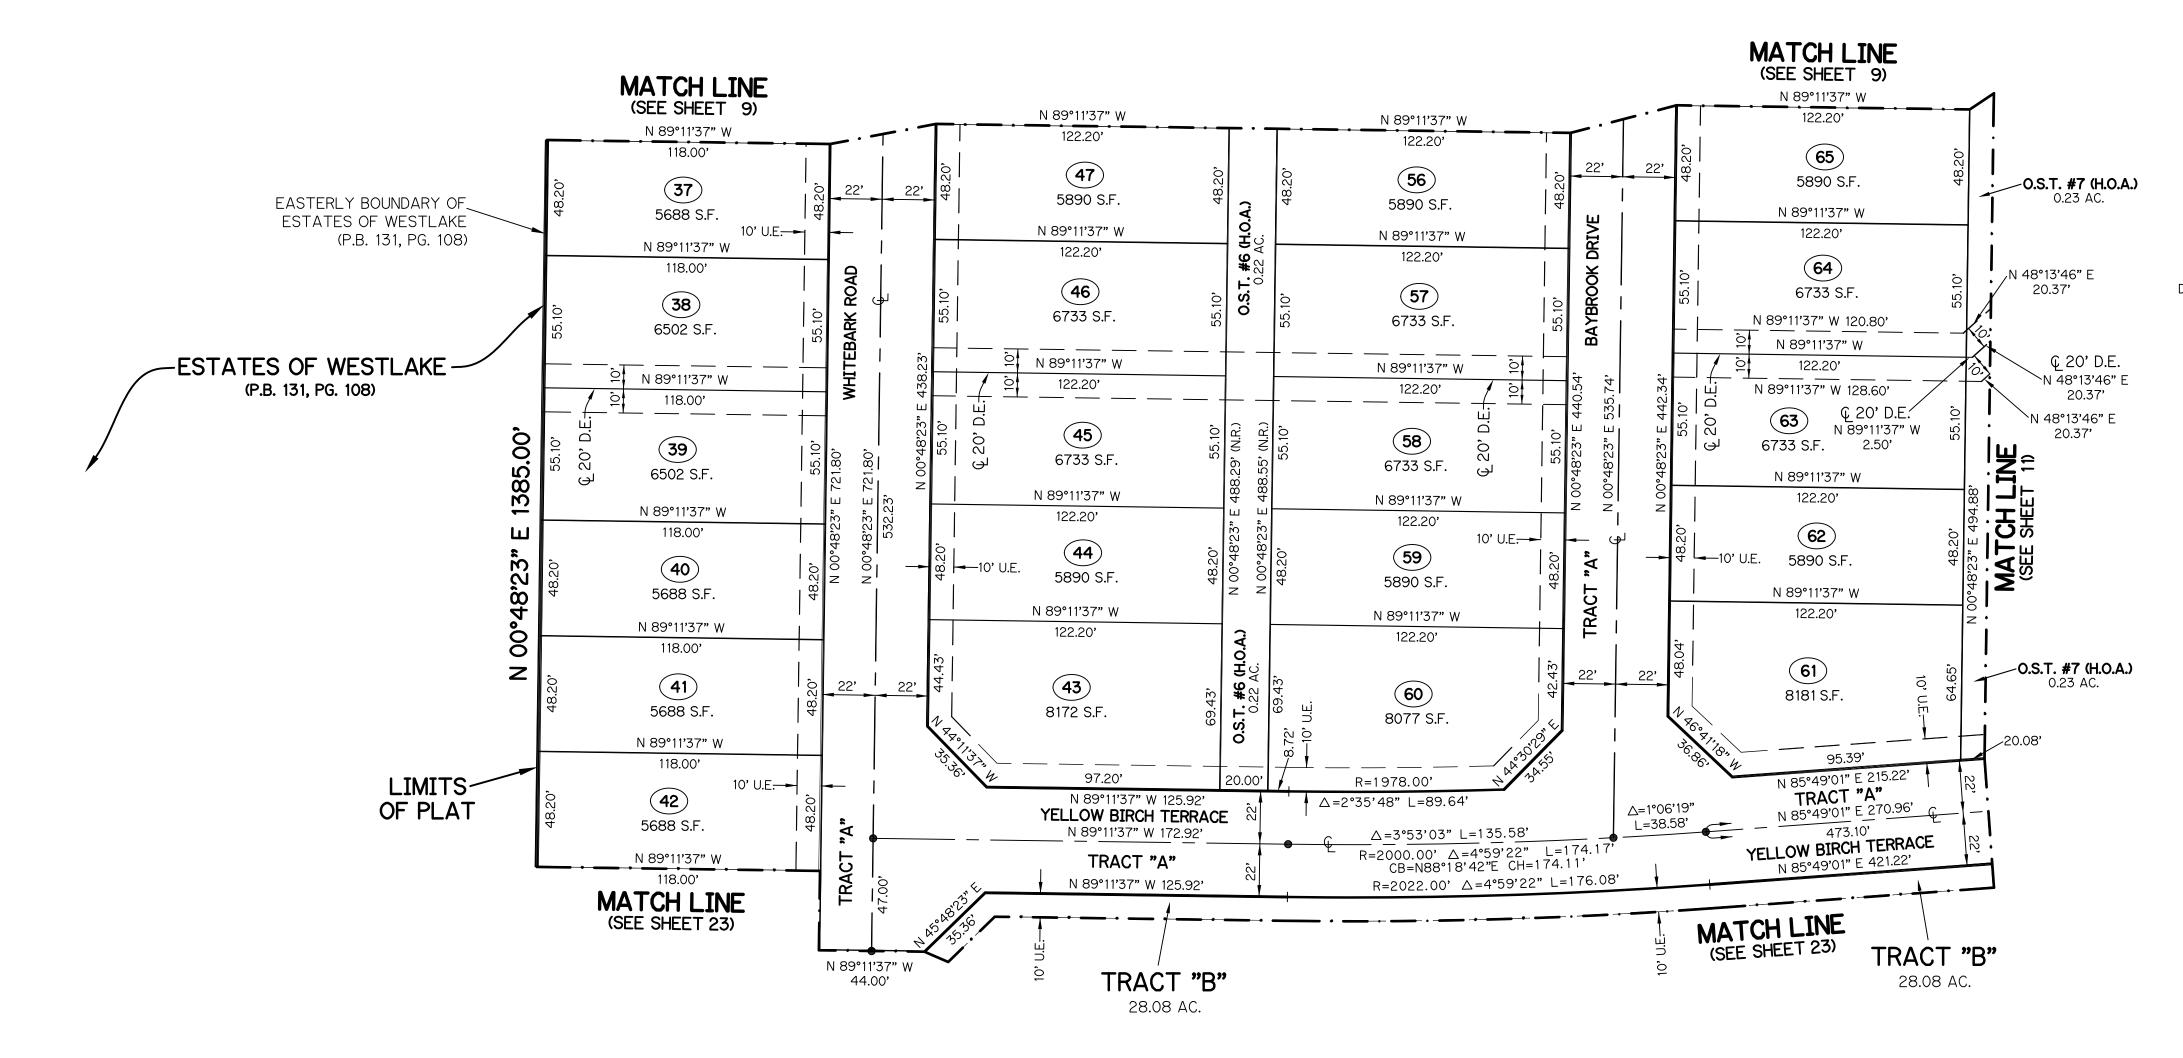

### 1. OPEN SPACE TRACTS

TRACTS O.S.T. #1, O.S.T. #2, O.S.T. #13 AND O.S.T. #14, AS SHOWN HEREON, ARE HEREBY DEDICATED TO THE SEMINOLE IMPROVEMENT DISTRICT, AN INDEPENDENT SPECIAL DISTRICT OF THE STATE OF FLORIDA, ITS SUCCESSORS AND ASSIGNS, IN FEE SIMPLE, AND ARE THE PERPETUAL MAINTENANCE OBLIGATION OF SAID DISTRICT, ITS SUCCESSORS AND ASSIGNS, WITHOUT RECOURSE TO THE CITY OF WESTLAKE.

### 2. **OPEN SPACE TRACTS**

TRACTS O.S.T. #3 THROUGH O.S.T. #12, AS SHOWN HEREON, ARE HEREBY DEDICATED TO THE SL HOMEOWNERS ASSOCIATION, INC., A FLORIDA NOT FOR PROFIT CORPORATION, ITS SUCCESSORS AND ASSIGNS, IN FEE SIMPLE, FOR OPEN SPACE AND DRAINAGE PURPOSES AND SHALL BE THE PERPETUAL MAINTENANCE OBLIGATION OF SAID ASSOCIATION, ITS SUCCESSORS AND ASSIGNS, WITHOUT RECOURSE TO THE CITY OF WESTLAKE OR SEMINOLE IMPROVEMENT DISTRICT.

### 3. ROAD RIGHT-OF-WAY

TRACT "A" SHOWN HEREON AS BALSAM FIR LANE, ROLLING OAKS MANOR, WHITEBARK ROAD, YELLOW BIRCH TERRACE, BAYBROOK DRIVE, MOUNTAIN ASH WAY, EMERY PARK TERRACE, BLUELEAF MANOR, AND WHITEBARK ROAD ARE HEREBY DEDICATED TO THE SL HOMEOWNERS ASSOCIATION INC., A FLORIDA NOT FOR PROFIT CORPORATION, ITS SUCCESSORS AND ASSIGNS, IN FEE SIMPLE, AS A PRIVATE ROADWAY FOR INGRESS AND EGRESS, ACCESS, UTILITIES AND DRAINAGE PURPOSES, AND SHALL BE THE PERPETUAL MAINTENANCE OBLIGATION OF SAID ASSOCIATION. AN EASEMENT OVER AND UNDER SAID TRACT "A" AS SHOWN HEREON IS ALSO DEDICATED TO THE SEMINOLE IMPROVEMENT DISTRICT, AN INDEPENDENT SPECIAL DISTRICT OF THE STATE OF FLORIDA, ITS SUCCESSORS AND ASSIGNS, FOR ACCESS TO, AND FOR THE INSTALLATION AND MAINTENANCE OF, PUBLIC UTILITY FACILITIES, INCLUDING BUT NOT LIMITED TO, WATER, REUSE WATER AND WASTEWATER LINES AND APPURTENANT FACILITIES AND THE INSPECTION, REPAIR, REPLACEMENT, UPGRADE AND MAINTENANCE OF WATER, REUSE AND WATER, WASTEWATER, AND WATER MANAGEMENT FACILITIES. THE SEMINOLE IMPROVEMENT DISTRICT SHALL HAVE THE RIGHT TO GRANT OTHER UTILITY PROVIDERS THE ABILITY TO USE THE EASEMENT, IN ITS SOLE DISCRETION. AN EASEMENT OVER AND UNDER SAID TRACT "A" AS SHOWN HEREON IS ALSO RESERVED IN FAVOR OF THE CITY OF WESTLAKE FOR SERVICE VEHICLES AND EMERGENCY VEHICLES. THE CITY OF WESTLAKE AND THE SEMINOLE IMPROVEMENT DISTRICT SHALL NOT BE RESPONSIBLE FOR ANY MAINTENANCE OBLIGATIONS FOR SAID EASEMENT AREA OR SAID TRACT "A" EXCEPT AS SHALL RELATE TO THE SERVICING OF SUCH PUBLIC UTILITIES BY THE SEMINOLE IMPROVEMENT DISTRICT, AND FOR MAINTENANCE AS IT RELATES TO THE CITY OF WESTLAKE'S SERVICE VEHICLES AND EMERGENCY VEHICLES.

### AREA TABULATION (IN ACRES)

| ROADWAY TRACT (TRACT "A")  ROADWAY TRACT (TRACT "RW")  FUTURE RESIDENTIAL TRACT (TRACT "B")  OPEN SPACE TRACT #1  OPEN SPACE TRACT #2  OPEN SPACE TRACT #3  OPEN SPACE TRACT #4  OPEN SPACE TRACT #5  OPEN SPACE TRACT #5  OPEN SPACE TRACT #6  OPEN SPACE TRACT #7  OPEN SPACE TRACT #8  OPEN SPACE TRACT #9  OPEN SPACE TRACT #9  OPEN SPACE TRACT #10 |      |
|----------------------------------------------------------------------------------------------------------------------------------------------------------------------------------------------------------------------------------------------------------------------------------------------------------------------------------------------------------|------|
| ROADWAY TRACT (TRACT "RW")  FUTURE RESIDENTIAL TRACT (TRACT "B")  OPEN SPACE TRACT #1  OPEN SPACE TRACT #2  OPEN SPACE TRACT #3  OPEN SPACE TRACT #4  OPEN SPACE TRACT #5  OPEN SPACE TRACT #6  OPEN SPACE TRACT #7  OPEN SPACE TRACT #8  OPEN SPACE TRACT #9  OPEN SPACE TRACT #9  OPEN SPACE TRACT #10                                                 | 6.61 |
| FUTURE RESIDENTIAL TRACT (TRACT "B")  OPEN SPACE TRACT #1  OPEN SPACE TRACT #2  OPEN SPACE TRACT #3  OPEN SPACE TRACT #4  OPEN SPACE TRACT #5  OPEN SPACE TRACT #6  OPEN SPACE TRACT #7  OPEN SPACE TRACT #7  OPEN SPACE TRACT #8  OPEN SPACE TRACT #9  OPEN SPACE TRACT #9                                                                              | 3.38 |
| FUTURE RESIDENTIAL TRACT (TRACT "B")  OPEN SPACE TRACT #1  OPEN SPACE TRACT #2  OPEN SPACE TRACT #3  OPEN SPACE TRACT #4  OPEN SPACE TRACT #5  OPEN SPACE TRACT #6  OPEN SPACE TRACT #7  OPEN SPACE TRACT #7  OPEN SPACE TRACT #8  OPEN SPACE TRACT #9  OPEN SPACE TRACT #9  OPEN SPACE TRACT #10                                                        | 0.21 |
| OPEN SPACE TRACT #1 OPEN SPACE TRACT #2 OPEN SPACE TRACT #3 OPEN SPACE TRACT #4 OPEN SPACE TRACT #5 OPEN SPACE TRACT #6 OPEN SPACE TRACT #7 OPEN SPACE TRACT #8 OPEN SPACE TRACT #9 OPEN SPACE TRACT #9 OPEN SPACE TRACT #10                                                                                                                             | 8.08 |
| OPEN SPACE TRACT #3 OPEN SPACE TRACT #4 OPEN SPACE TRACT #5 OPEN SPACE TRACT #6 OPEN SPACE TRACT #7 OPEN SPACE TRACT #7 OPEN SPACE TRACT #8 OPEN SPACE TRACT #9 OPEN SPACE TRACT #10                                                                                                                                                                     | ).33 |
| OPEN SPACE TRACT #3 OPEN SPACE TRACT #4 OPEN SPACE TRACT #5 OPEN SPACE TRACT #6 OPEN SPACE TRACT #7 OPEN SPACE TRACT #8 OPEN SPACE TRACT #9 OPEN SPACE TRACT #9 OPEN SPACE TRACT #10                                                                                                                                                                     | 0.51 |
| OPEN SPACE TRACT #4  OPEN SPACE TRACT #5  OPEN SPACE TRACT #6  OPEN SPACE TRACT #7  OPEN SPACE TRACT #8  OPEN SPACE TRACT #9  OPEN SPACE TRACT #10                                                                                                                                                                                                       | .95  |
| OPEN SPACE TRACT #6 OPEN SPACE TRACT #7 OPEN SPACE TRACT #8 OPEN SPACE TRACT #9 OPEN SPACE TRACT #10                                                                                                                                                                                                                                                     | .02  |
| OPEN SPACE TRACT #6 OPEN SPACE TRACT #7 OPEN SPACE TRACT #8 OPEN SPACE TRACT #9 OPEN SPACE TRACT #10                                                                                                                                                                                                                                                     | 0.06 |
| OPEN SPACE TRACT #8 OPEN SPACE TRACT #9 OPEN SPACE TRACT #10                                                                                                                                                                                                                                                                                             | ).22 |
| OPEN SPACE TRACT #9 OPEN SPACE TRACT #10                                                                                                                                                                                                                                                                                                                 | ).23 |
| OPEN SPACE TRACT #10                                                                                                                                                                                                                                                                                                                                     | .07  |
|                                                                                                                                                                                                                                                                                                                                                          | .07  |
| ODEN CDACE TDACE #11                                                                                                                                                                                                                                                                                                                                     | .45  |
| OPEN SPACE TRACT #11 C                                                                                                                                                                                                                                                                                                                                   | 0.07 |
| OPEN SPACE TRACT #12                                                                                                                                                                                                                                                                                                                                     | 0.06 |
| OPEN SPACE TRACT #13                                                                                                                                                                                                                                                                                                                                     | 0.09 |
| OPEN SPACE TRACT #14                                                                                                                                                                                                                                                                                                                                     | 0.02 |
| WATER MANAGEMENT TRACT #1 1                                                                                                                                                                                                                                                                                                                              | .75  |
| WATER MANAGEMENT TRACT #2 1                                                                                                                                                                                                                                                                                                                              | .78  |
| WATER MANAGEMENT TRACT #3 1                                                                                                                                                                                                                                                                                                                              | .59  |
| WATER MANAGEMENT TRACT #4 1                                                                                                                                                                                                                                                                                                                              | .77  |
| WATER MANAGEMENT TRACT #5 2                                                                                                                                                                                                                                                                                                                              | 2.27 |
| WATER MANAGEMENT TRACT #6 2                                                                                                                                                                                                                                                                                                                              | 2.76 |
|                                                                                                                                                                                                                                                                                                                                                          | 2.12 |
| WATER MANAGEMENT TRACT #8 1                                                                                                                                                                                                                                                                                                                              | .22  |
|                                                                                                                                                                                                                                                                                                                                                          | .90  |
|                                                                                                                                                                                                                                                                                                                                                          | 9.09 |
| RECREATION TRACT 1                                                                                                                                                                                                                                                                                                                                       | 1.13 |
| TOTAL ACRES 11                                                                                                                                                                                                                                                                                                                                           | 9.81 |