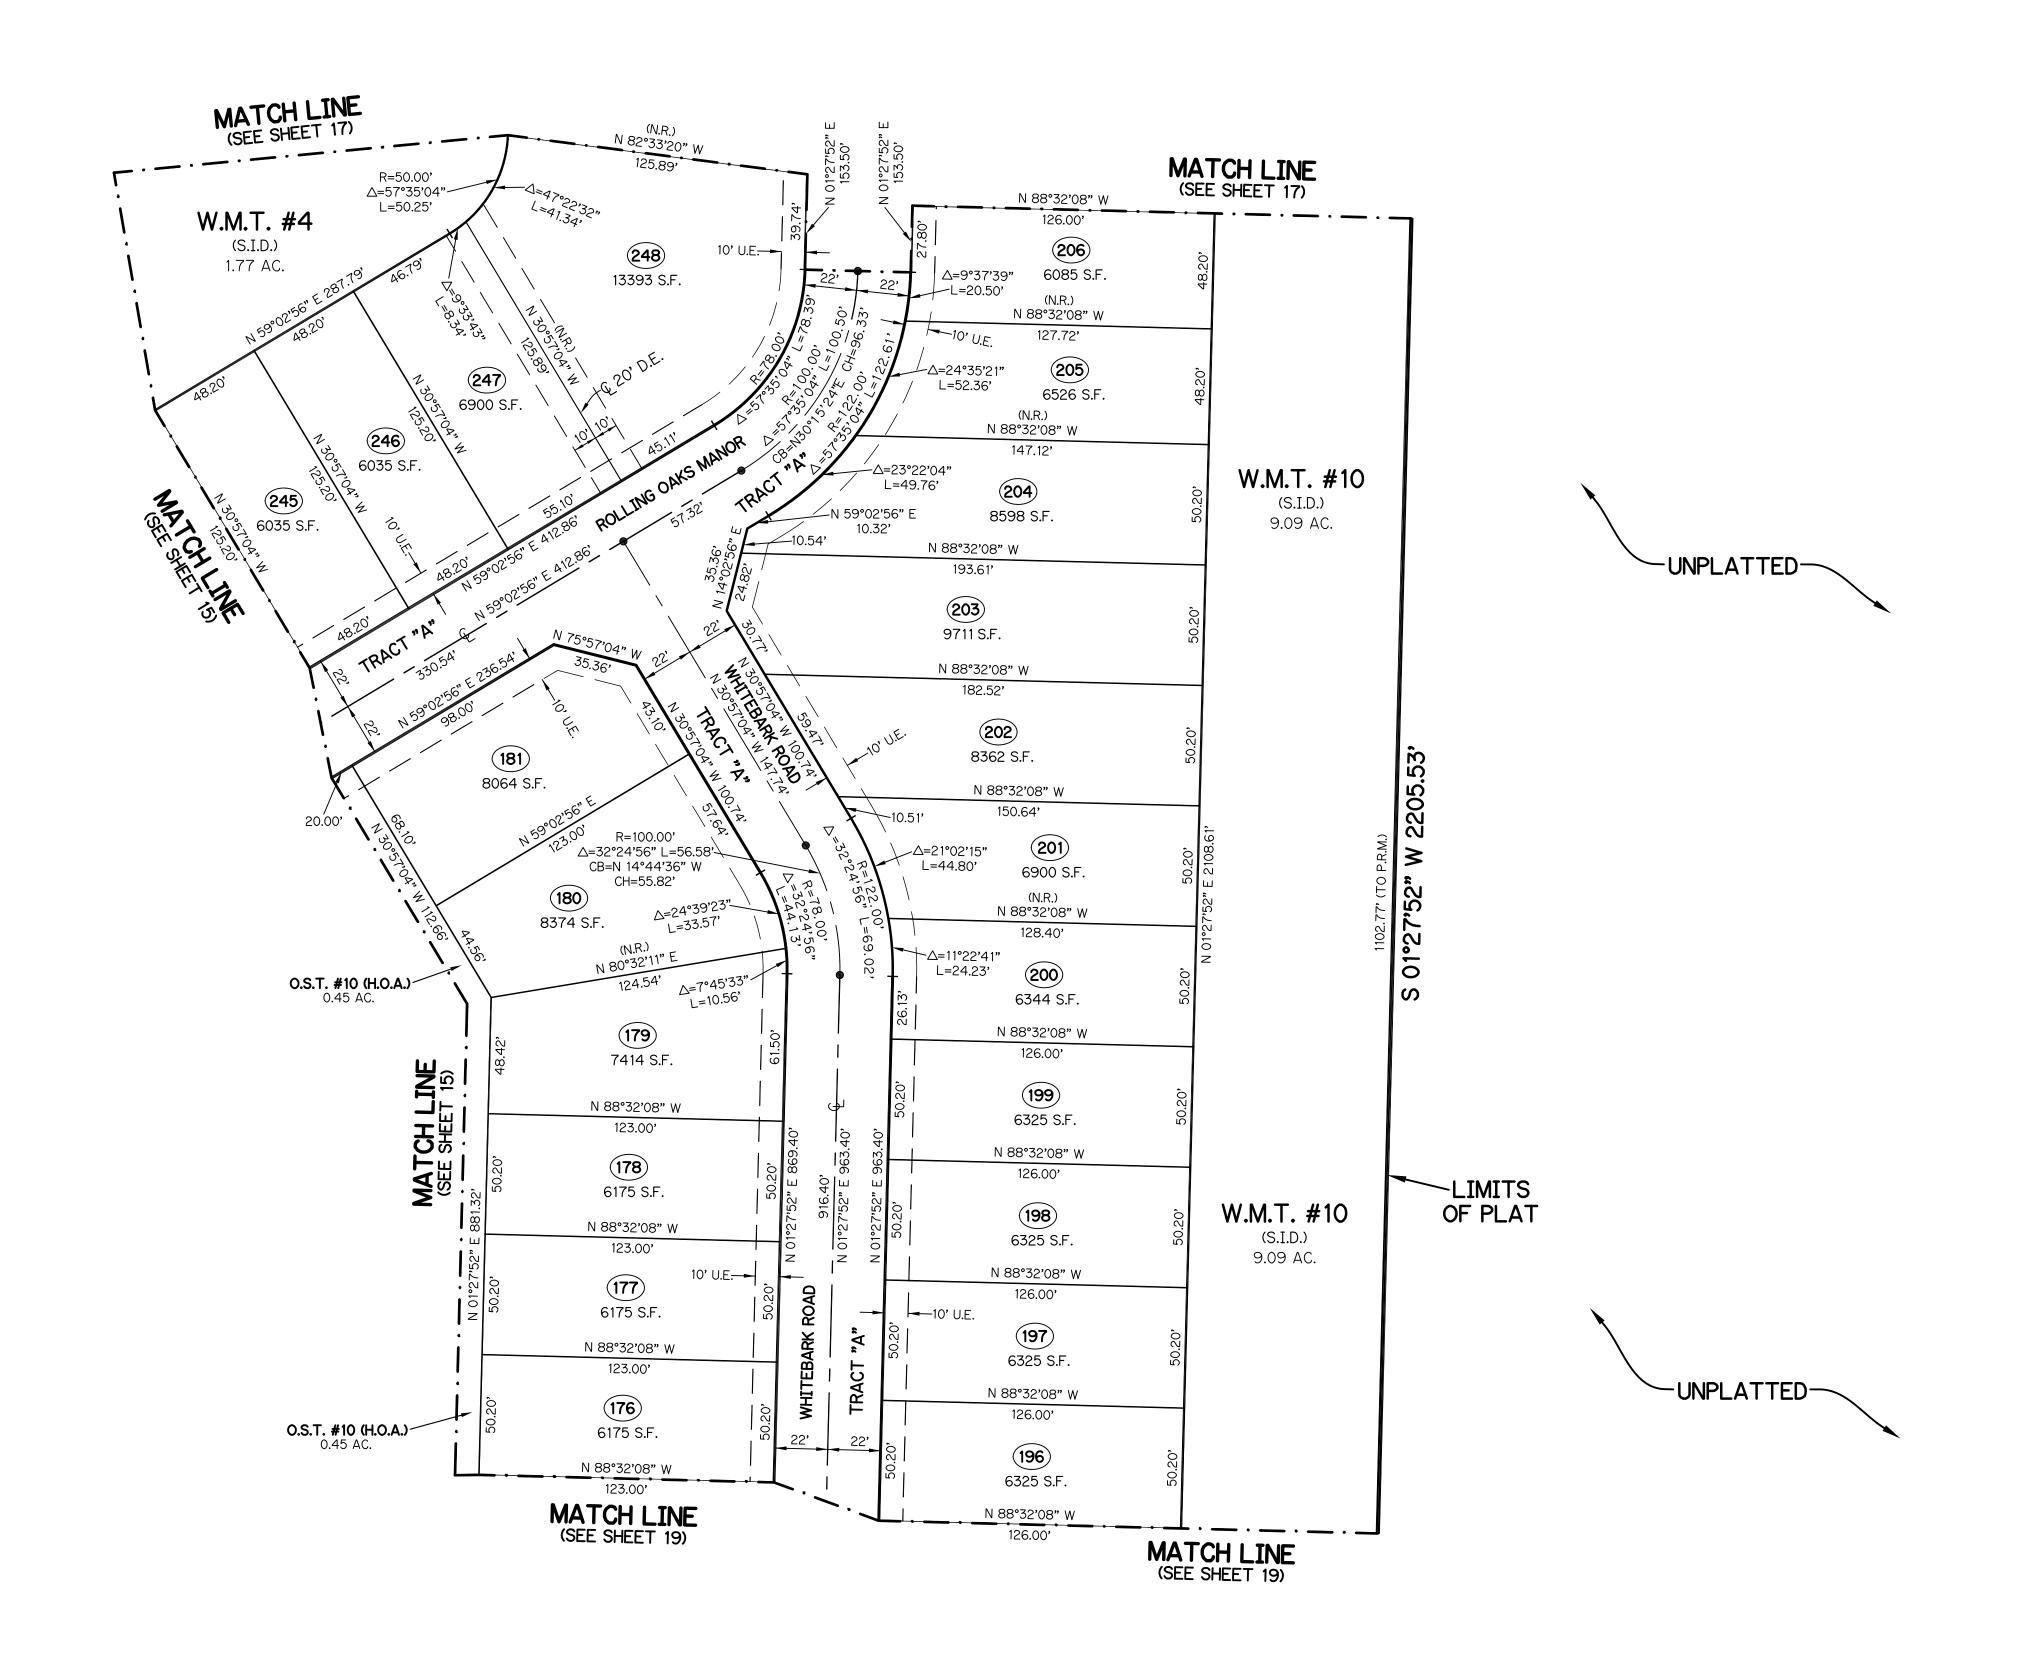

## Exhibit 'B' SILVER LAKE – PLAT ONE PLAT

THIS PAGE WAS LEFT BLANK ON PURPOSE

BEING A PART OF THE NORTH ONE-HALF (1/2) OF SECTIONS 7 AND 8, TOWNSHIP 43 SOUTH, RANGE 41 EAST, AND A REPLAT OF A PORTION OF TRACT OST #3, PERSIMMON BOULEVARD EAST — PLAT 5, AS RECORDED IN PLAT BOOK 135, PAGE 179, PUBLIC RECORDS OF PALM BEACH COUNTY, FLORIDA, LYING IN THE CITY OF WESTLAKE, PALM BEACH COUNTY, FLORIDA

CLERK OF CIRCUIT

COURT & COMPTROLLER

PALM BEACH WEST VI

CORPORATION

SEMINOLE IMPROVEMENT

DISTRICT

CONTAINING 119.806 ACRES, MORE OR LESS.

BEING A PART OF THE NORTH ONE-HALF (1/2) OF SECTIONS 7 AND 8, TOWNSHIP 43 SOUTH, RANGE 41 EAST, AND A REPLAT OF A PORTION OF TRACT OST #3, PERSIMMON BOULEVARD EAST — PLAT 5, AS RECORDED IN PLAT BOOK 135, PAGE 179, PUBLIC RECORDS OF PALM BEACH COUNTY, FLORIDA, LYING IN THE CITY OF WESTLAKE, PALM BEACH COUNTY, FLORIDA