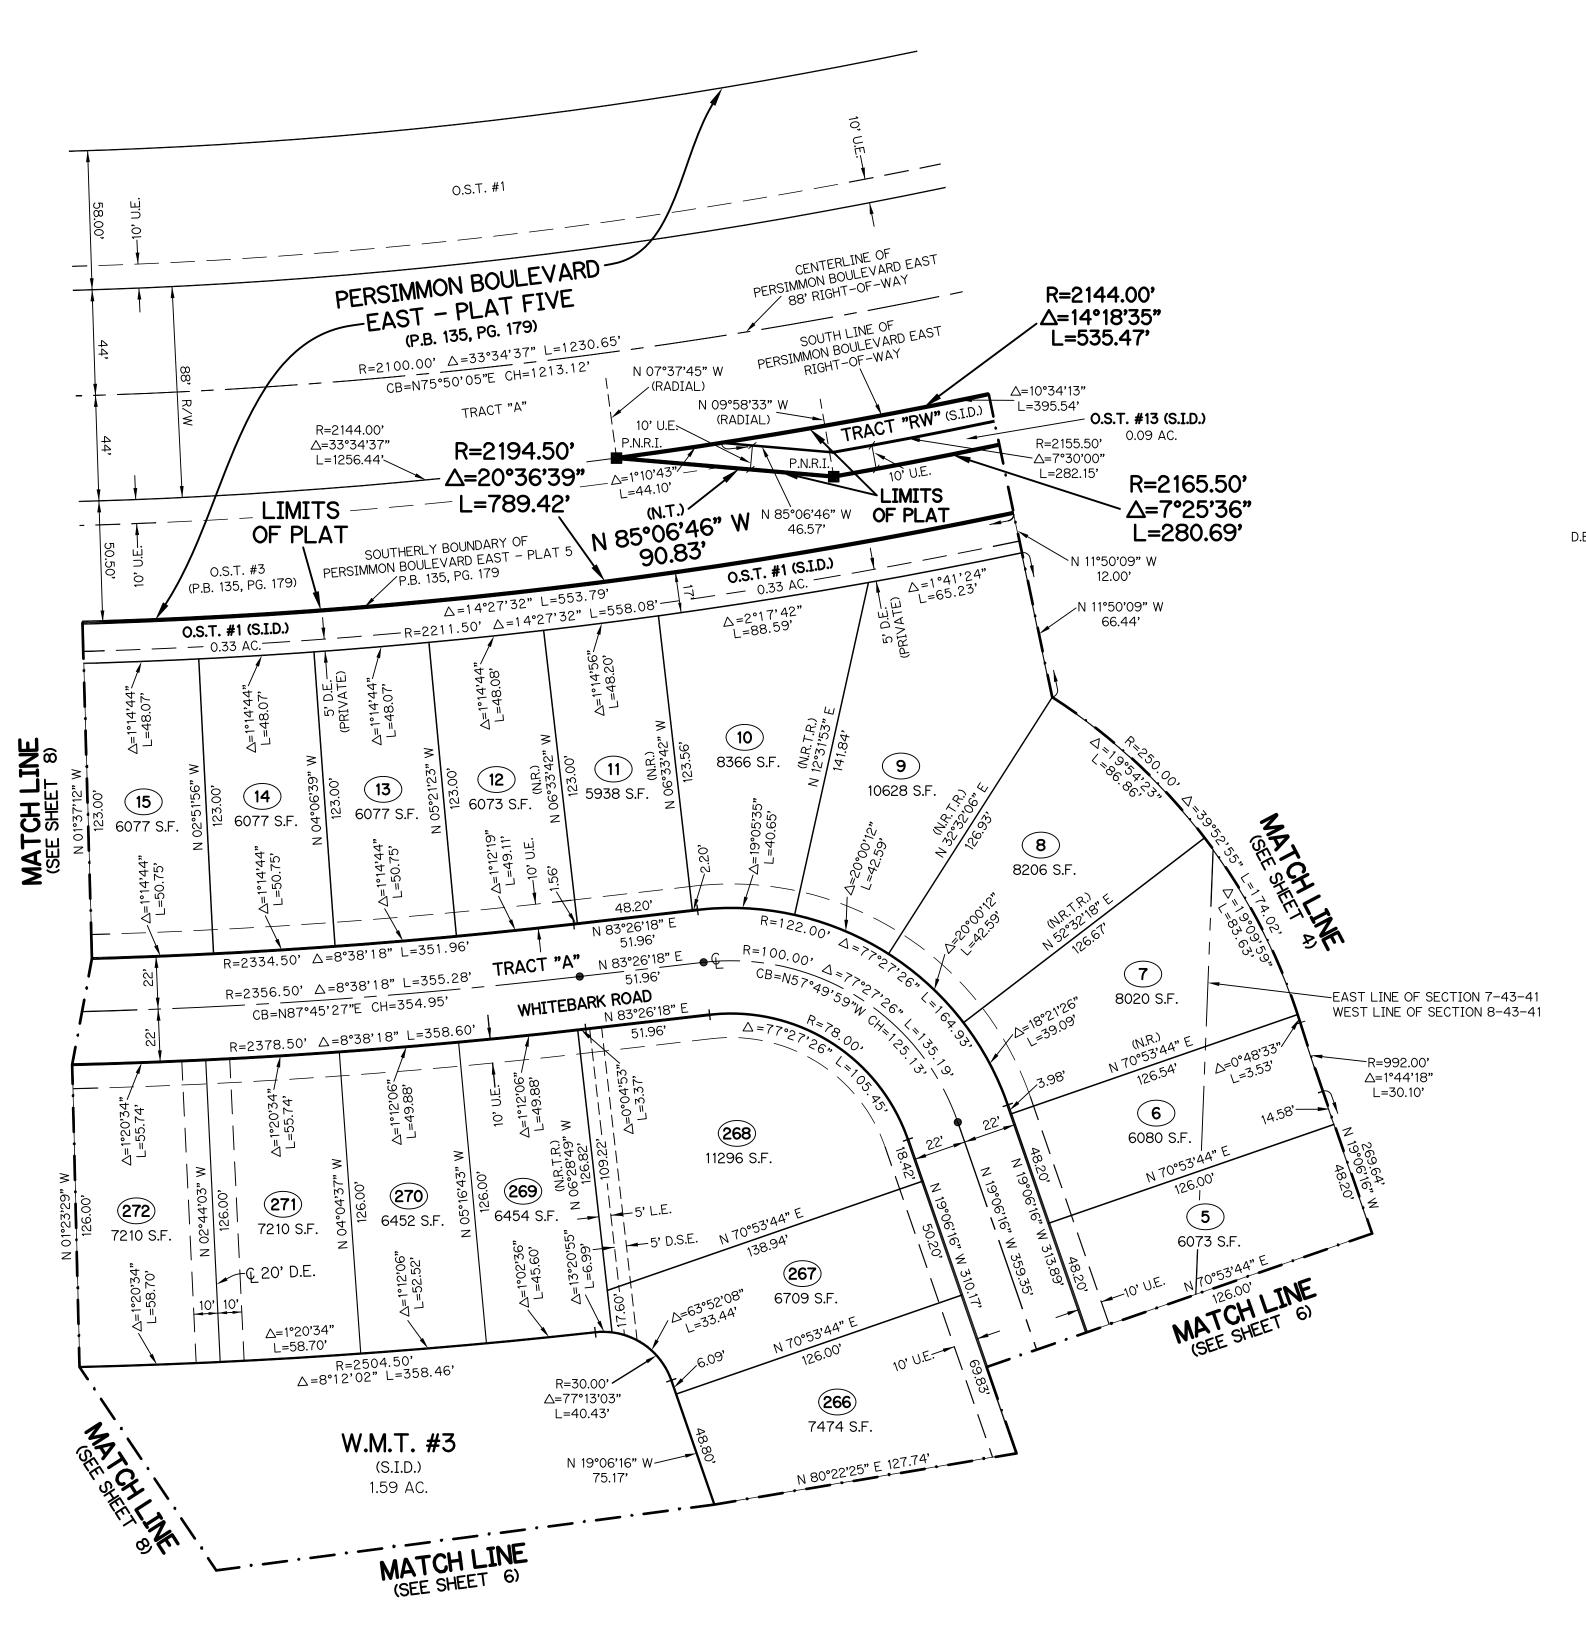

SHEET 3 OF 23

SHEET 3 OF 23

SH0350

BEING A PART OF THE NORTH ONE-HALF (1/2) OF SECTIONS 7 AND 8, TOWNSHIP 43 SOUTH, RANGE 41 EAST, AND A REPLAT OF A PORTION OF TRACT OST #3, PERSIMMON BOULEVARD EAST - PLAT 5, AS RECORDED IN PLAT BOOK 135, PAGE 179, PUBLIC RECORDS OF PALM BEACH COUNTY, FLORIDA, LYING IN THE CITY OF WESTLAKE, PALM BEACH COUNTY, FLORIDA

SHEET 4 OF 23