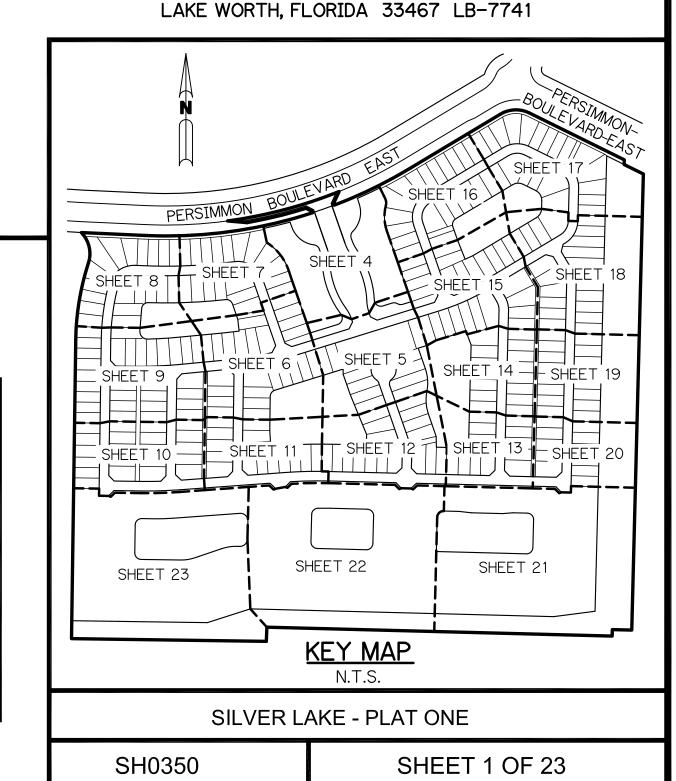

HAS PRODUCED \_\_\_\_\_ AS IDENTIFICATION.

NORTHLAKE BOULEVARD

| NOTARY PUBLIC:         |
|------------------------|
| PRINT NAME:            |
| MY COMMISSION EXPIRES: |
| COMMISSION             |

NUMBER: \_\_\_\_\_

TOWN CENTER PARKWAY

**PERSIMMON** 

BOULEVARD

SOUTHERN BOULEVARD

LOCATION MAP

THIS INSTRUMENT WAS PREPARED BY PERRY C. WHITE, P.S.M. 4213, STATE OF FLORIDA SAND & HILLS SURVEYING, INC. 8461 LAKE WORTH ROAD, SUITE 410

STATE OF FLORIDA

COUNTY OF PALM BEACH

ON PAGE(S) \_\_\_\_\_

COURT & COMPTROLLER

THIS PLAT WAS FILED FOR RECORD AT

\_\_\_\_\_ DAY OF

\_\_\_\_\_, AND DULY

RECORDED IN PLAT BOOK NO. \_\_\_\_\_,

JOSEPH ABRUZZO, CLERK OF CIRCUIT

BY \_\_\_\_\_ D.C.

CLERK OF CIRCUIT

COURT & COMPTROLLER

PALM BEACH WEST VI

CORPORATION

SEMINOLE IMPROVEMENT

DISTRICT



CONTAINING 119.806 ACRES, MORE OR LESS.

BEING A PART OF THE NORTH ONE-HALF (1/2) OF SECTIONS 7 AND 8, TOWNSHIP 43 SOUTH, RANGE 41 EAST, AND A REPLAT OF A PORTION OF TRACT OST #3, PERSIMMON BOULEVARD EAST — PLAT 5, AS RECORDED IN PLAT BOOK 135, PAGE 179, PUBLIC RECORDS OF PALM BEACH COUNTY, FLORIDA, LYING IN THE CITY OF WESTLAKE, PALM BEACH COUNTY, FLORIDA

SHEET 2 OF 23

| ACCEPTANCE OF DEDICATION STATE OF FLORIDA