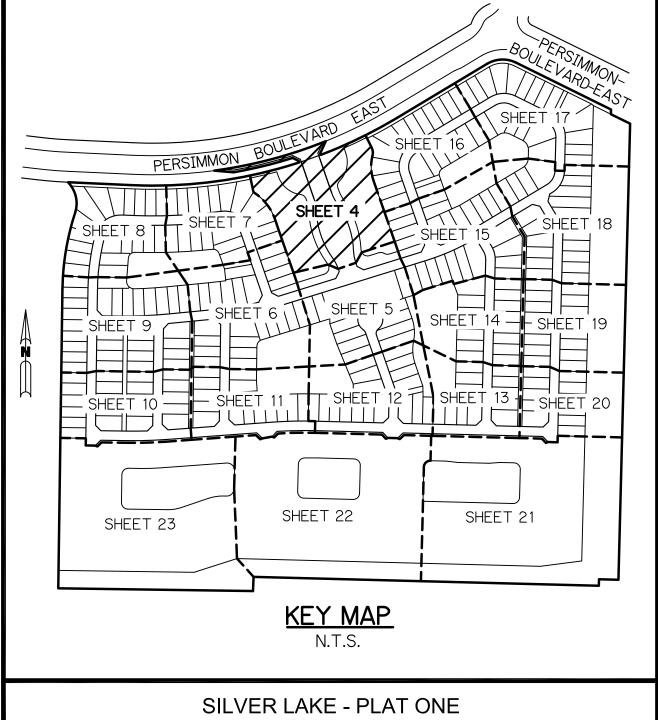

ILITY EASEMENT

W.M.T - WATER MANAGEMENT TRACT

E=930000.00 STATE PLANE COORDINATE VALUE

TYP. - TYPICAL

P.R.C. - POINT OF REVERSE CURVATURE

PUD - PLANNED UNIT DEVELOPMENT

P.R.I. - POINT OF RADIAL INTERSECTION

P.B.C.U.E. - PALM BEACH COUNTY UTILITY EASEMENT

P.N.R.I. - POINT OF NON-RADIAL INTERSECTION

P.N.T.I. - POINT OF NON-TANGENT INTERSECTION

P.S.M. - PROFESSIONAL SURVEYOR AND MAPPER

R. D. & D. - ROAD, DYKE AND DITCH RESERVATION

SIRC - SET 5/8" IRON ROD & CAP STAMPED "PRM LB7741"

SN&D - SET MAGENTIC NAIL & DISK STAMPED "PRM LB7741"

S.I.D. - SEMINOLE IMPROVEMENT DISTRICT

P.C.C. - POINT OF COMPOUND CURVATURE

P.C.P. - PERMANENT CONTROL POINT

P.D.E. - PUBLIC DRAINAGE EASEMENT

- SCALE FACTOR = 1.0000
- PLAT BEARING = GRID BEARING GROUND DISTANCE X SCALE FACTOR = GRID DISTANCE



SH0350 SHEET 4 OF 23

BEING A PART OF THE NORTH ONE-HALF (1/2) OF SECTIONS 7 AND 8, TOWNSHIP 43 SOUTH, RANGE 41 EAST, AND A REPLAT OF A PORTION OF TRACT OST #3, PERSIMMON BOULEVARD EAST - PLAT 5, AS RECORDED IN PLAT BOOK 135, PAGE 179, PUBLIC RECORDS OF PALM BEACH COUNTY, FLORIDA, LYING IN THE CITY OF WESTLAKE, PALM BEACH COUNTY, FLORIDA

SHEET 5 OF 23





## LEGEND:

- SET PERMANENT REFERENCE MONUMENT O.S.T. - OPEN SPACE TRACT 4"X4" CONCRETE MONUMENT WITH P.B.C.O. - PALM BEACH COUNTY 1.5" DISK STAMPED PRM L.B. #7741 P.B.C.U.E. - PALM BEACH COUNTY UTILITY EASEMENT P.B. - PLAT BOOK P.C. - POINT OF CURVATURE ☐ - FOUND PERMANENT REFERENCE MONUMENT 4"X4" CONCRETE MONUMENT WITH P.C.C. - POINT OF COMPOUND CURVATURE
- 1.5" DISK STAMPED PRM L.B. #7741 SET PERMANENT CONTROL POINT NAIL WITH 1.25"