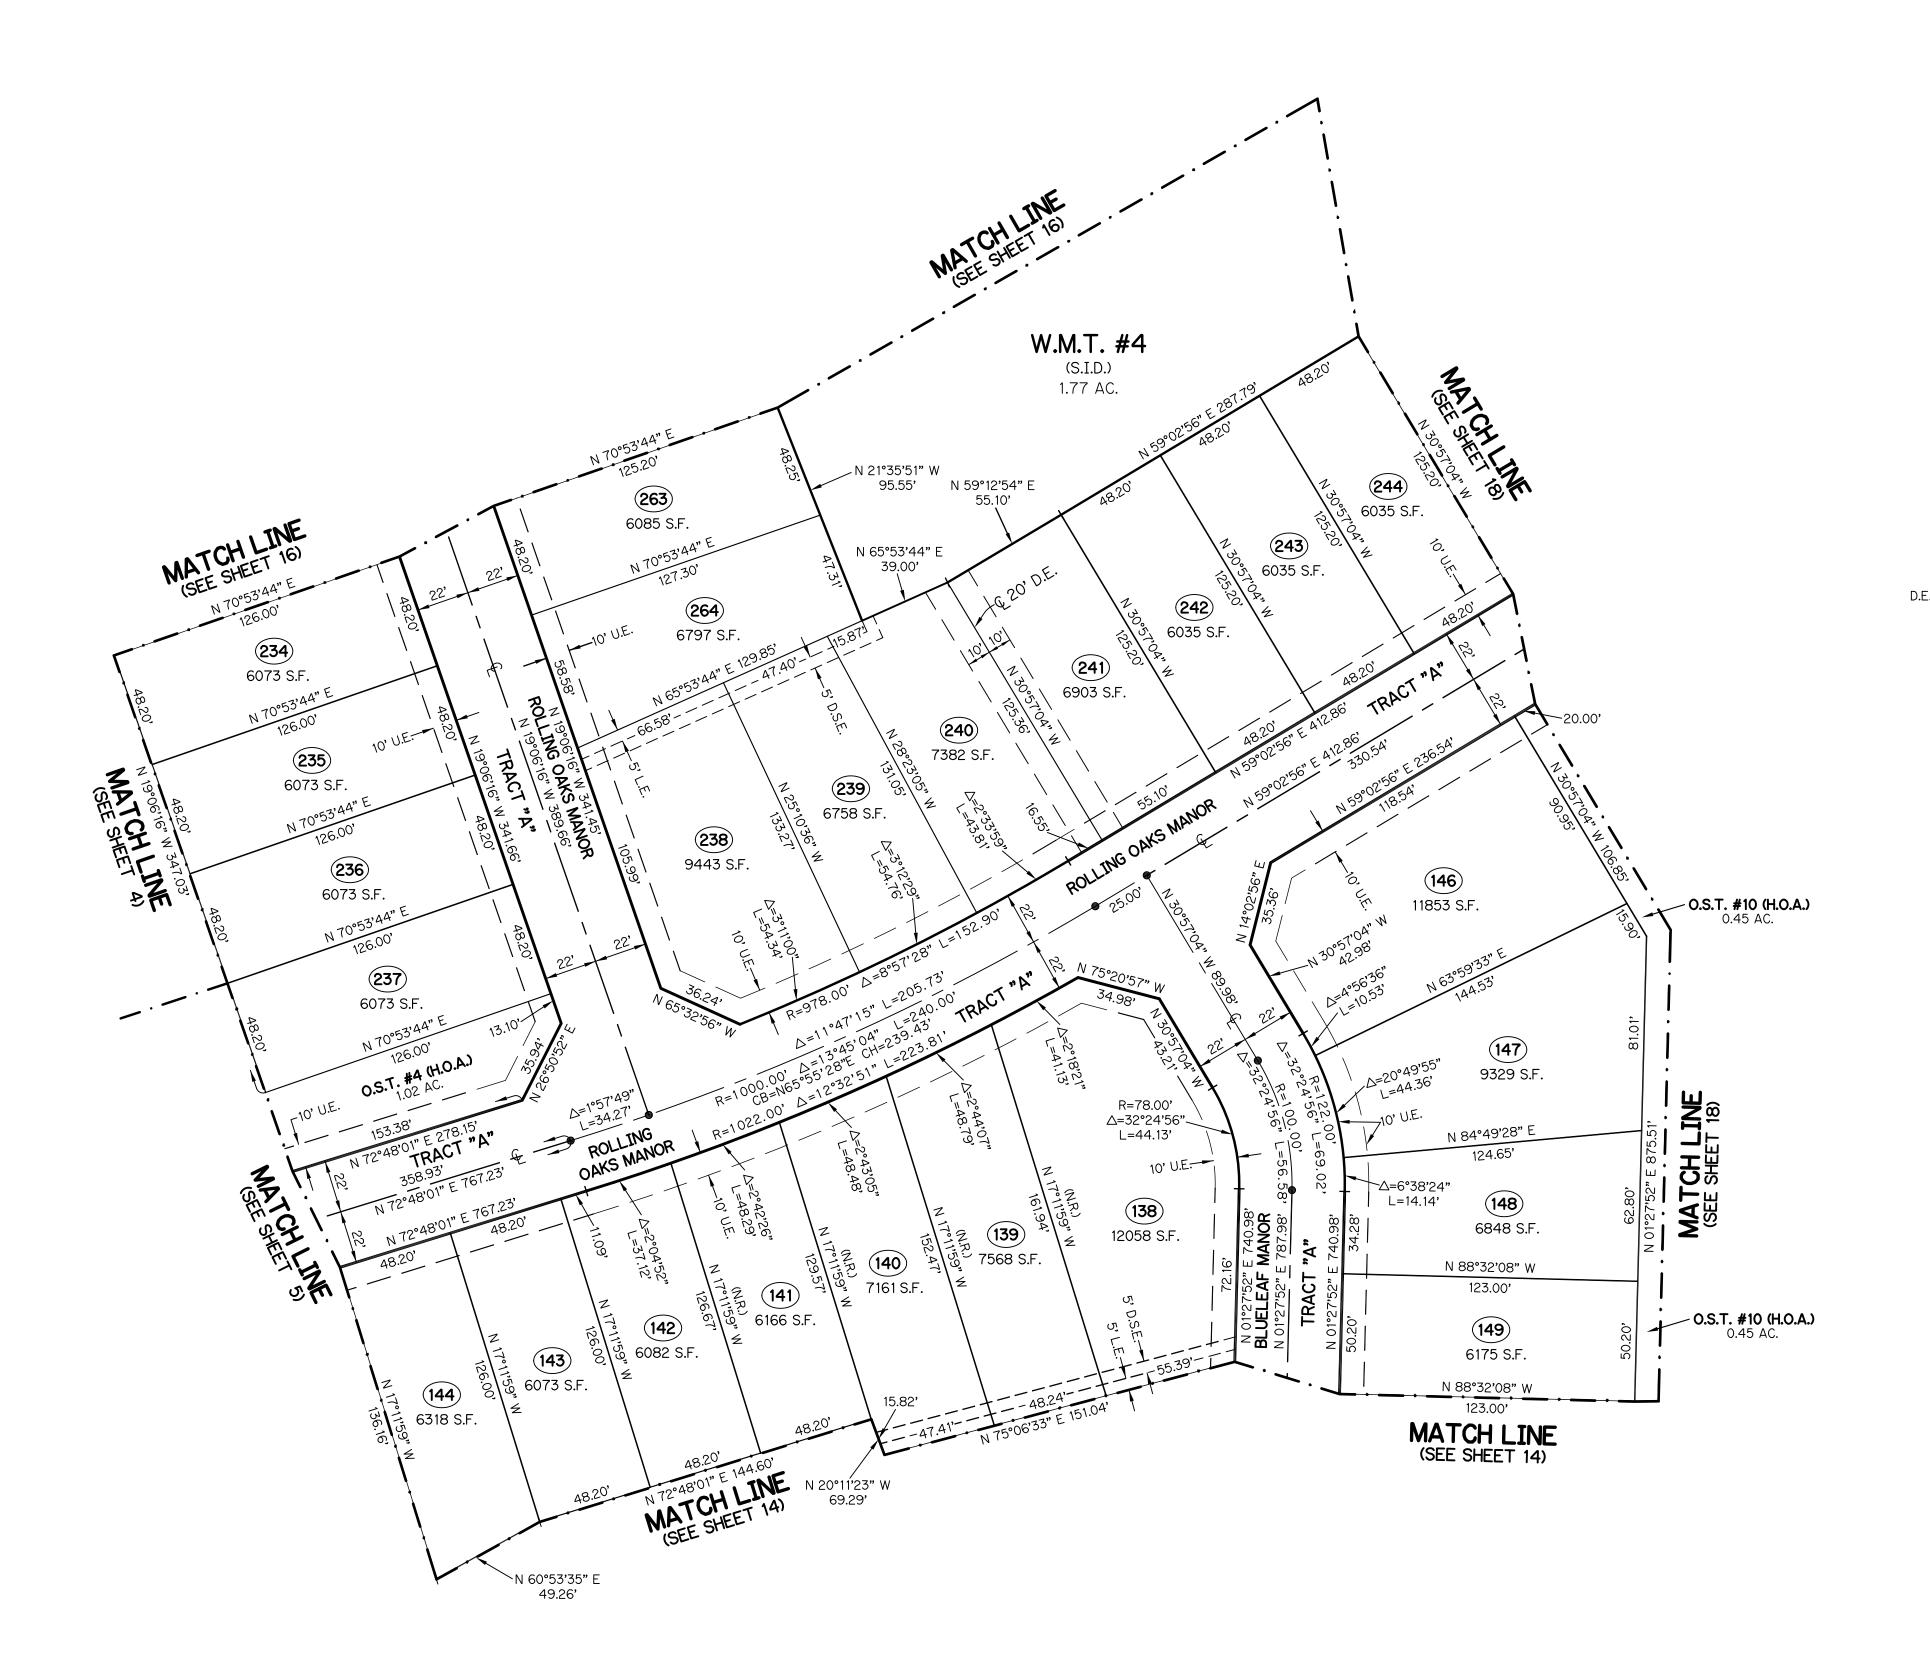

### 3. ROAD RIGHT-OF-WAY

TRACT "A" SHOWN HEREON AS BALSAM FIR LANE, ROLLING OAKS MANOR, WHITEBARK ROAD, YELLOW BIRCH TERRACE, BAYBROOK DRIVE, MOUNTAIN ASH WAY, EMERY PARK TERRACE, BLUELEAF MANOR, AND WHITEBARK ROAD ARE HEREBY DEDICATED TO THE SL HOMEOWNERS ASSOCIATION INC., A FLORIDA NOT FOR PROFIT CORPORATION, ITS SUCCESSORS AND ASSIGNS, IN FEE SIMPLE, AS A PRIVATE ROADWAY FOR INGRESS AND EGRESS, ACCESS, UTILITIES AND DRAINAGE PURPOSES, AND SHALL BE THE PERPETUAL MAINTENANCE OBLIGATION OF SAID ASSOCIATION. AN EASEMENT OVER AND UNDER SAID TRACT "A" AS SHOWN HEREON IS ALSO DEDICATED TO THE SEMINOLE IMPROVEMENT DISTRICT, AN INDEPENDENT SPECIAL DISTRICT OF THE STATE OF FLORIDA, ITS SUCCESSORS AND ASSIGNS, FOR ACCESS TO, AND FOR THE INSTALLATION AND MAINTENANCE OF, PUBLIC UTILITY FACILITIES, INCLUDING BUT NOT LIMITED TO, WATER, REUSE WATER AND WASTEWATER LINES AND APPURTENANT FACILITIES AND THE INSPECTION, REPAIR, REPLACEMENT, UPGRADE AND MAINTENANCE OF WATER, REUSE AND WATER, WASTEWATER, AND WATER MANAGEMENT FACILITIES. THE SEMINOLE IMPROVEMENT DISTRICT SHALL HAVE THE RIGHT TO GRANT OTHER UTILITY PROVIDERS THE ABILITY TO USE THE EASEMENT, IN ITS SOLE DISCRETION. AN EASEMENT OVER AND UNDER SAID TRACT "A" AS SHOWN HEREON IS ALSO RESERVED IN FAVOR OF THE CITY OF WESTLAKE FOR SERVICE VEHICLES AND EMERGENCY VEHICLES. THE CITY OF WESTLAKE AND THE SEMINOLE IMPROVEMENT DISTRICT SHALL NOT BE RESPONSIBLE FOR ANY MAINTENANCE OBLIGATIONS FOR SAID EASEMENT AREA OR SAID TRACT "A" EXCEPT AS SHALL RELATE TO THE SERVICING OF SUCH PUBLIC UTILITIES BY THE SEMINOLE IMPROVEMENT DISTRICT, AND FOR MAINTENANCE AS IT RELATES TO THE CITY OF WESTLAKE'S SERVICE VEHICLES AND EMERGENCY VEHICLES.

## 6.. WATER MANAGEMENT TRACTS

WATER MANAGEMENT TRACTS W.M.T. #1, THROUGH W.M.T. #10 AS SHOWN HEREON, ARE HEREBY DEDICATED TO THE SEMINOLE IMPROVEMENT DISTRICT, AN INDEPENDENT SPECIAL DISTRICT OF THE STATE OF FLORIDA, ITS SUCCESSORS AND ASSIGNS, IN FEE SIMPLE, FOR STORMWATER MANAGEMENT AND DRAINAGE PURPOSES AND ARE THE PERPETUAL MAINTENANCE OBLIGATION OF SAID DISTRICT, ITS SUCCESSORS AND ASSIGNS, WITHOUT RECOURSE TO THE CITY OF WESTLAKE.