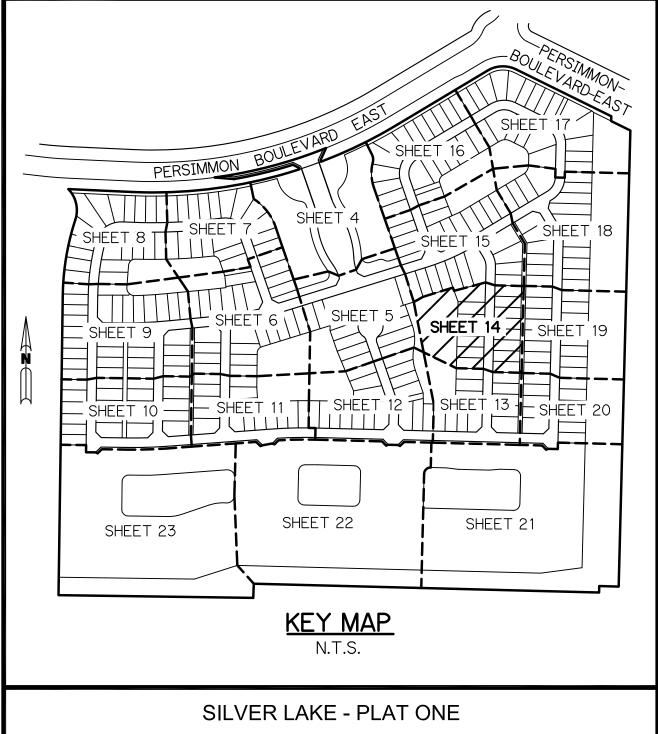

ET MAGENTIC NAIL & DISK STAMPED "PRM LB7741"

S.I.D. - SEMINOLE IMPROVEMENT DISTRICT

P.C.P. - PERMANENT CONTROL POINT

P.D.E. - PUBLIC DRAINAGE EASEMENT

P.O.B. - POINT OF BEGINNING

P.O.C. - POINT OF COMMENCEMENT

P.O.I. - POINT OF INTERSECTION

P.T. - POINT OF TANGENCY

R/W - RIGHT-OF-WAY

S.T. - SURVEY TIE

U.E. - UTILITY EASEMENT

W.M.T - WATER MANAGEMENT TRACT

E=930000.00 STATE PLANE COORDINATE VALUE

TYP. - TYPICAL

P.R.C. - POINT OF REVERSE CURVATURE

PUD - PLANNED UNIT DEVELOPMENT

P.R.I. - POINT OF RADIAL INTERSECTION

PGS. - PAGES

R - RADIUS

RAD - RADIAL

- COORDINATE SYSTEM = 1983 STATE PLANE TRANSVERSE MERCATOR PROJECTION ALL DISTANCES ARE GROUND (UNLESS OTHERWISE NOTED)
- SCALE FACTOR = 1.0000
- PLAT BEARING = GRID BEARING
- GROUND DISTANCE X SCALE FACTOR = GRID DISTANCE



THIS INSTRUMENT WAS PREPARED BY PERRY C. WHITE, P.S.M. 4213, STATE OF FLORIDA SAND & HILLS SURVEYING, INC. 8461 LAKE WORTH ROAD, SUITE 410 LAKE WORTH, FLORIDA 33467 LB-7741

SH0350

**SHEET 14 OF 23** 

BEING A PART OF THE NORTH ONE-HALF (1/2) OF SECTIONS 7 AND 8, TOWNSHIP 43 SOUTH, RANGE 41 EAST, AND A REPLAT OF A PORTION OF TRACT OST #3, PERSIMMON BOULEVARD EAST - PLAT 5, AS RECORDED IN PLAT BOOK 135, PAGE 179, PUBLIC RECORDS OF PALM BEACH COUNTY, FLORIDA, LYING IN THE CITY OF WESTLAKE, PALM BEACH COUNTY, FLORIDA

SHEET 15 OF 23





## LEGEND:

- SET PERMANENT REFERENCE MONUMENT O.S.T. - OPEN SPACE TRACT 4"X4" CONCRETE MONUMENT WITH P.B.C.O. - PALM BEACH COUNTY P.B.C.U.E. - PALM BEACH COUNTY UTILITY EASEMENT 1.5" DISK STAMPED PRM L.B. #7741 P.B. - PLAT BOOK P.C. - POINT OF CURVATURE ☐