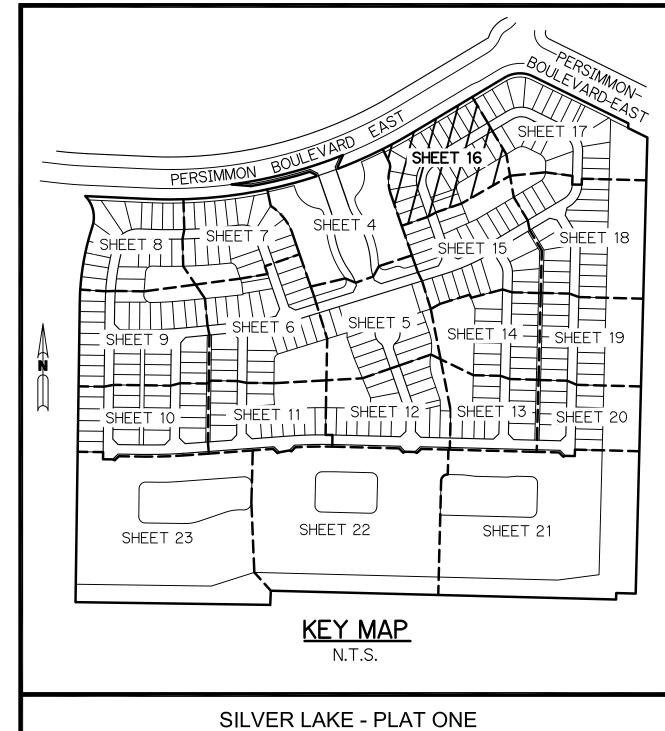

SHEET 3 OF 23

SHEET 3 OF 23

SH0350

BEING A PART OF THE NORTH ONE-HALF (1/2) OF SECTIONS 7 AND 8, TOWNSHIP 43 SOUTH, RANGE 41 EAST, AND A REPLAT OF A PORTION OF TRACT OST #3, PERSIMMON BOULEVARD EAST - PLAT 5, AS RECORDED IN PLAT BOOK 135, PAGE 179, PUBLIC RECORDS OF PALM BEACH COUNTY, FLORIDA, LYING IN THE CITY OF WESTLAKE, PALM BEACH COUNTY, FLORIDA

SHEET 4 OF 23