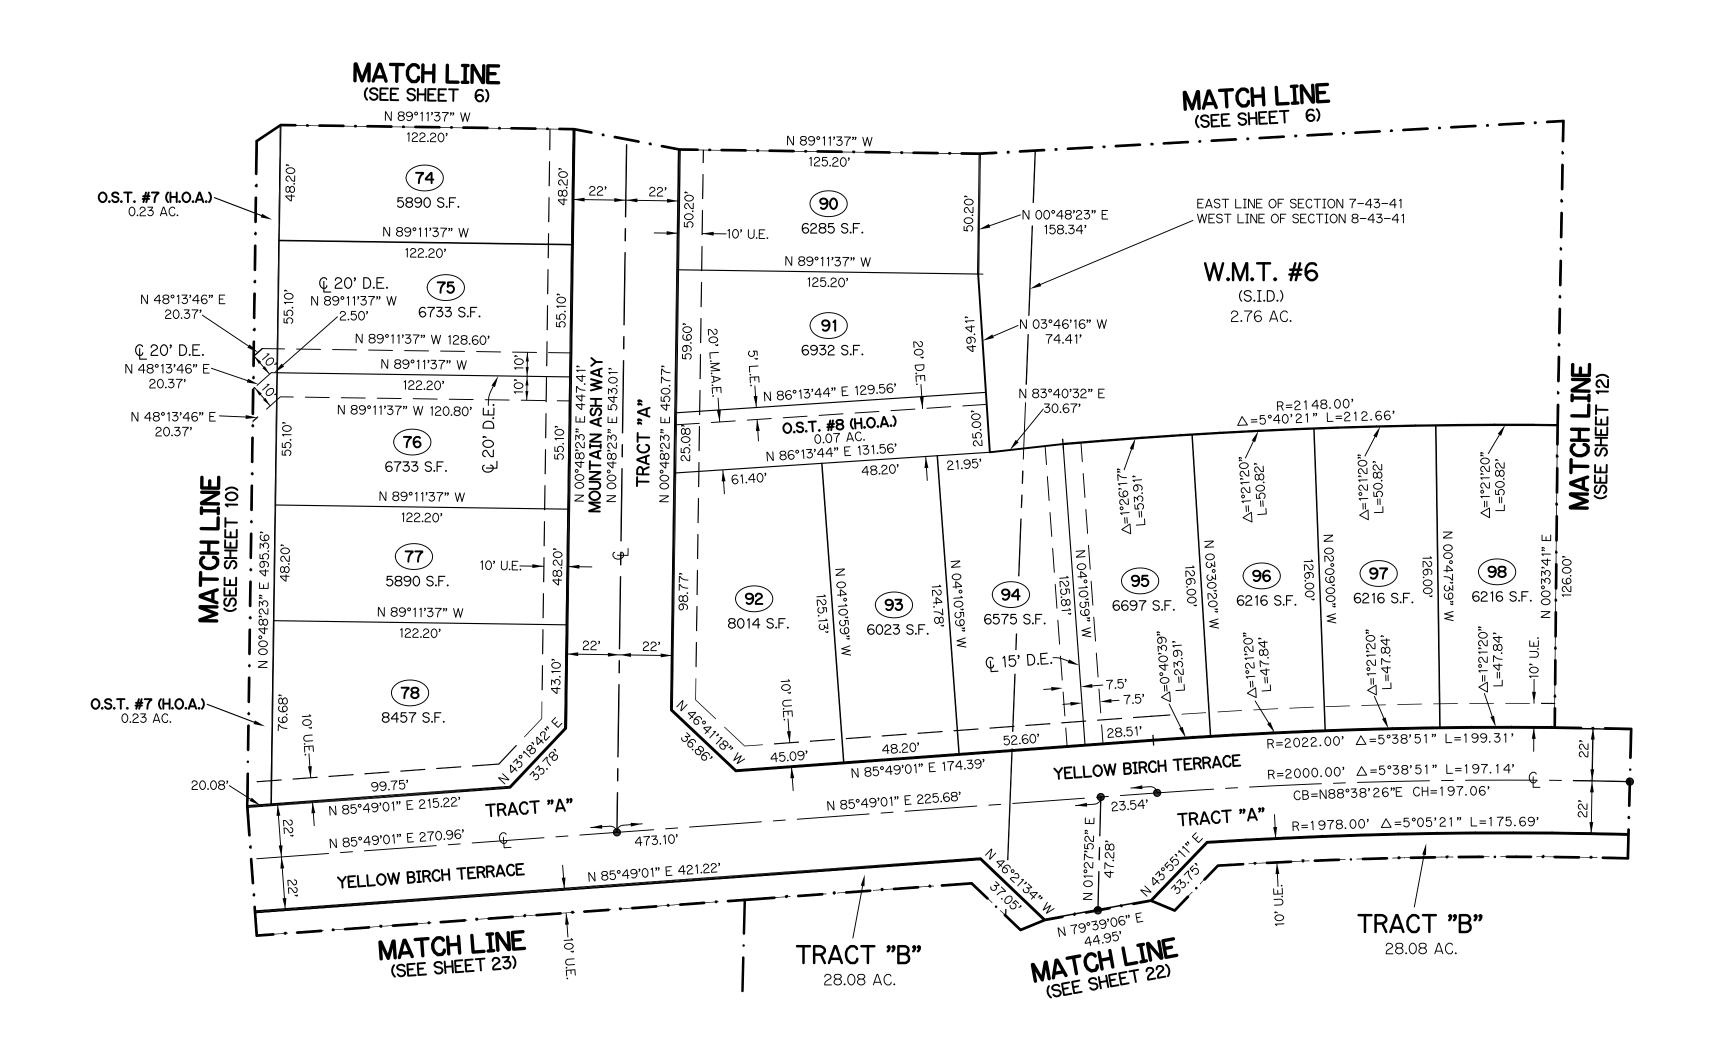

SHEET 3 OF 23

SHEET 3 OF 23

SH0350

BEING A PART OF THE NORTH ONE-HALF (1/2) OF SECTIONS 7 AND 8, TOWNSHIP 43 SOUTH, RANGE 41 EAST, AND A REPLAT OF A PORTION OF TRACT OST #3, PERSIMMON BOULEVARD EAST - PLAT 5, AS RECORDED IN PLAT BOOK 135, PAGE 179, PUBLIC RECORDS OF PALM BEACH COUNTY, FLORIDA, LYING IN THE CITY OF WESTLAKE, PALM BEACH COUNTY, FLORIDA

SHEET 4 OF 23