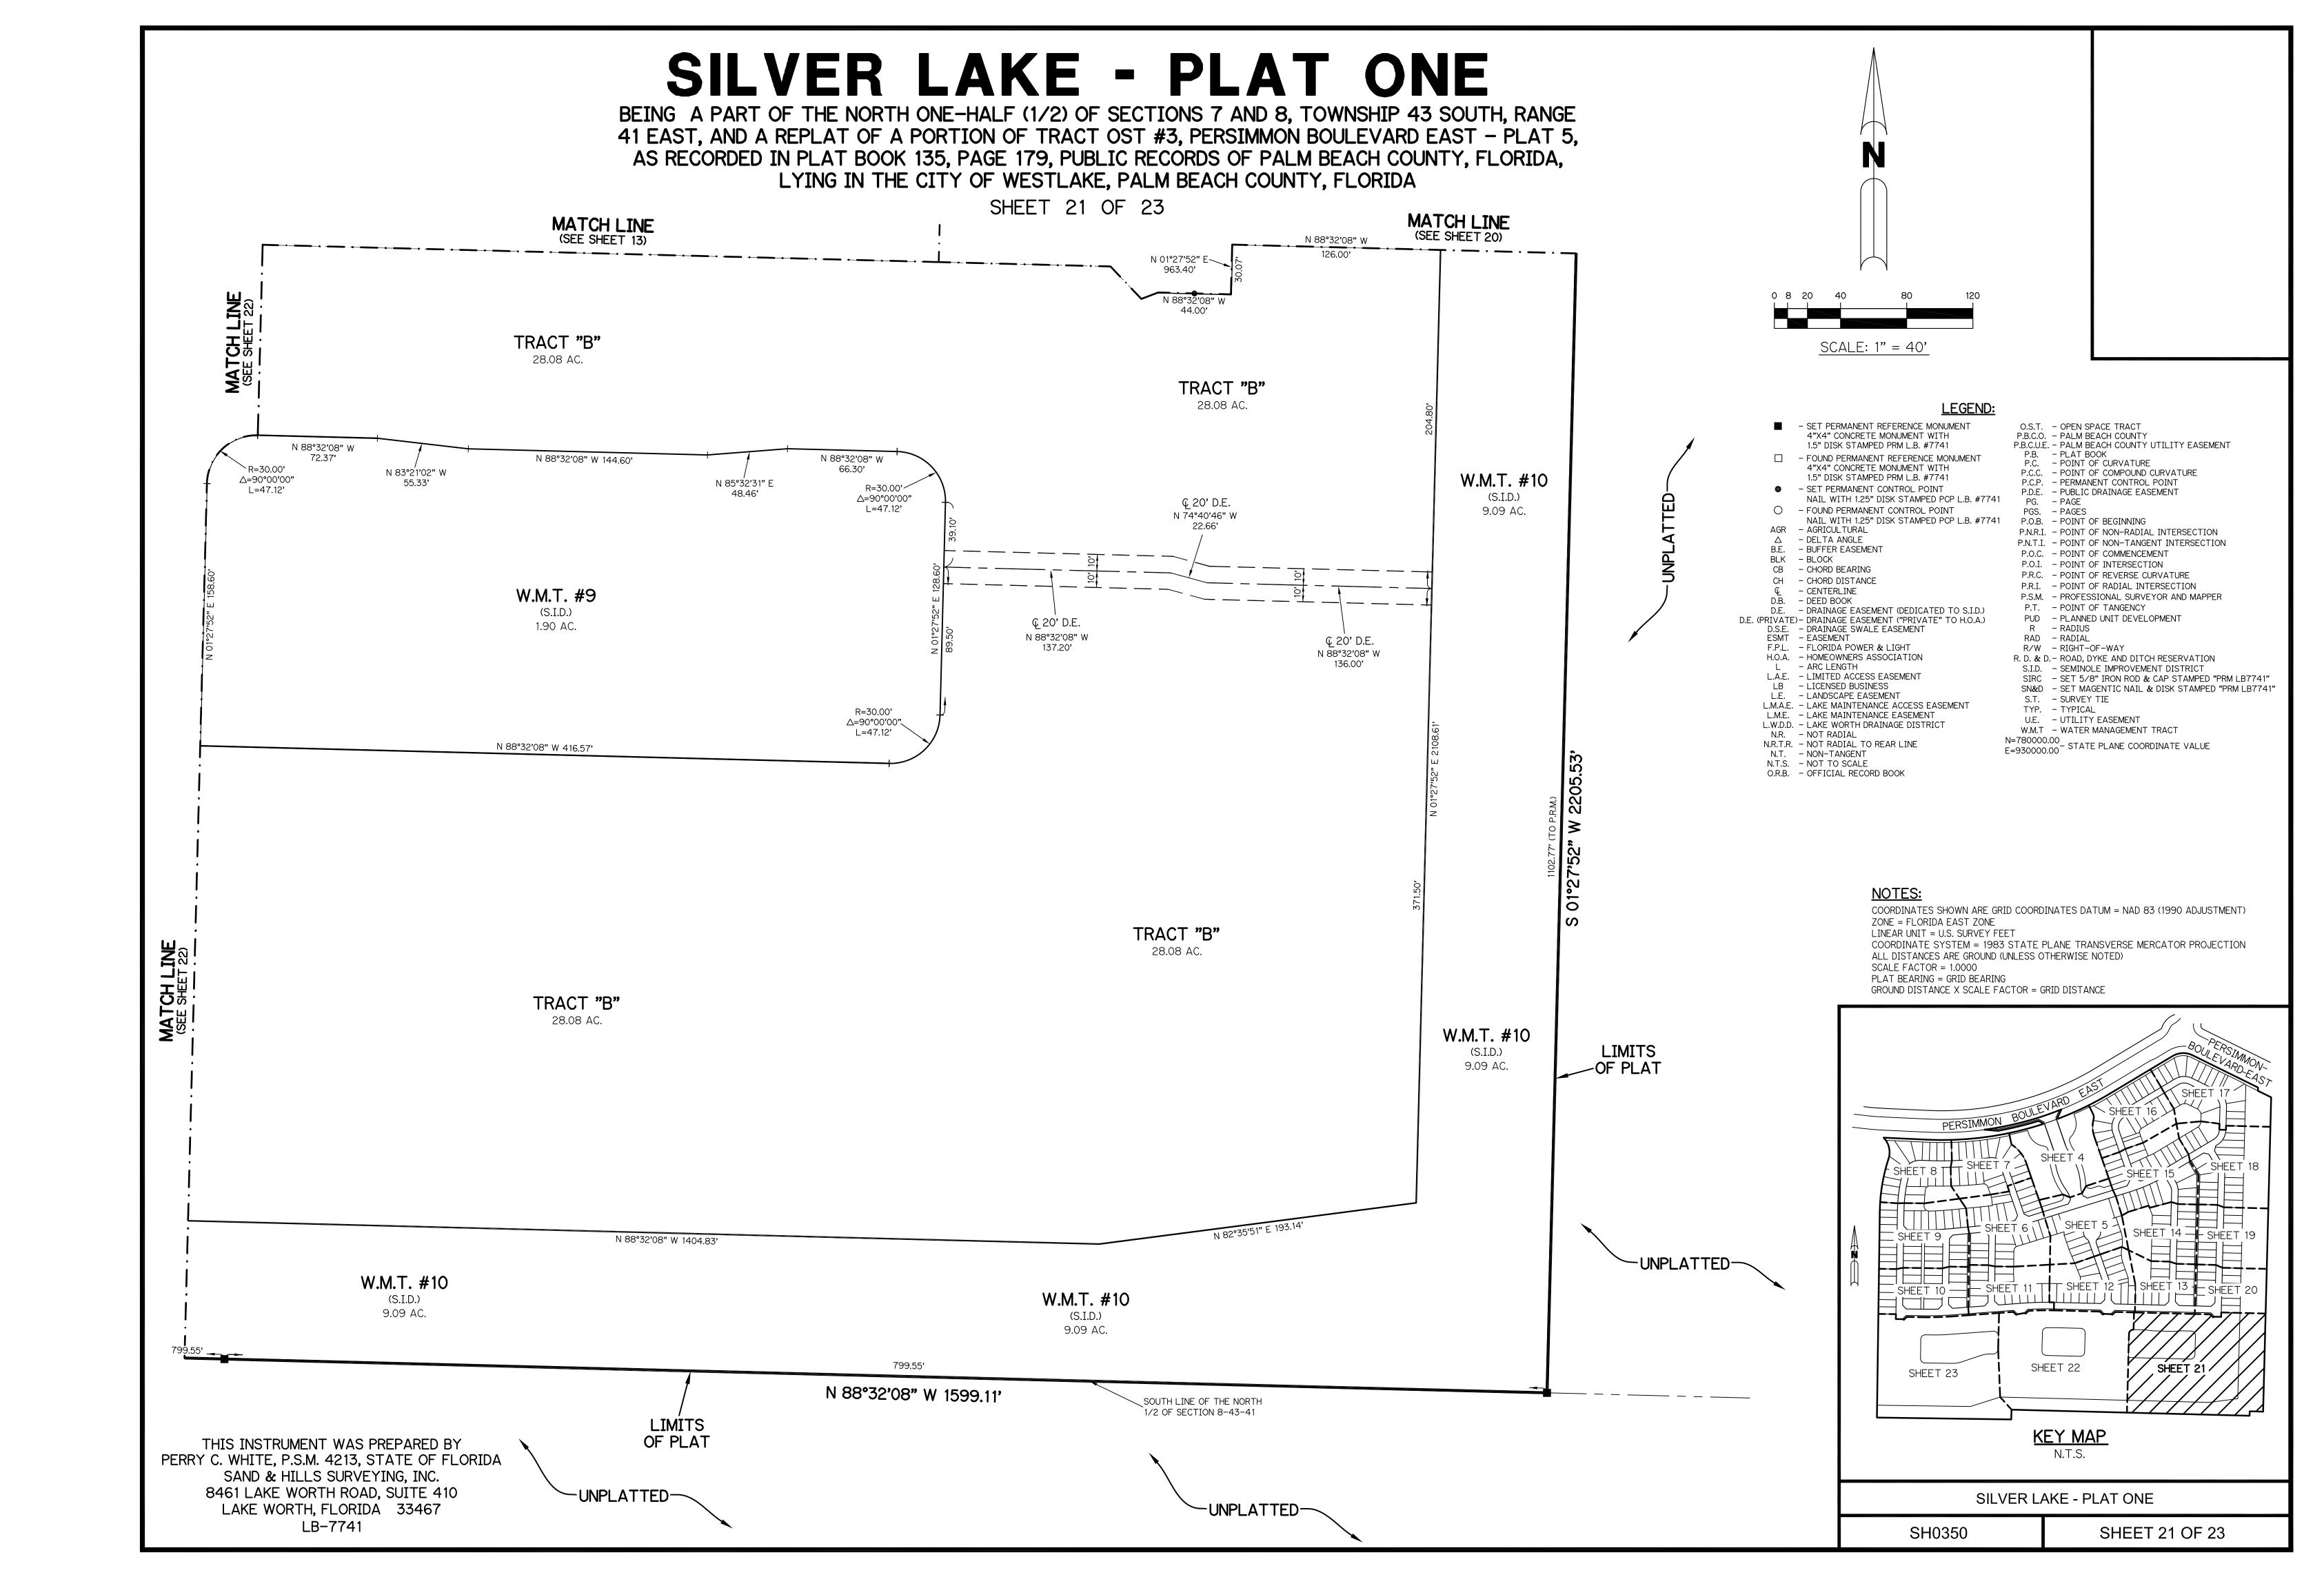

## TRACT "I

TRACT "B", AS SHOWN HEREON, IS HEREBY RESERVED FOR PALM BEACH WEST ASSOCIATES VI, LLLP, A FLORIDA LIMITED LIABILITY LIMITED PARTNERSHIP, ITS SUCCESSORS AND ASSIGNS, FOR FUTURE DEVELOPMENT AND PURPOSES CONSISTENT WITH THE ZONING REGULATIONS OF THE CITY OF WESTLAKE, FLORIDA AND IS THE PERPETUAL MAINTENANCE OBLIGATION OF SAID PALM BEACH WEST ASSOCIATES VI, LLLP, ITS SUCCESSORS AND ASSIGNS, WITHOUT RECOURSE TO THE CITY OF WESTLAKE.

TRACT "B" IS ALSO DEDICATED AS A TEMPORARY LAKE MAINTENANCE ACCESS, UTILITY AND DRAINAGE EASEMENT, TO THE SEMINOLE IMPROVEMENT DISTRICT, AN INDEPENDENT SPECIAL DISTRICT OF THE STATE OF FLORIDA, ITS SUCCESSORS AND ASSIGNS. THIS DEDICATIONS TO SEMINOLE IMPROVEMENT DISTRICT SHALL SUNSET WITH THE RECORDING OF THE PLAT OF SILVER LAKE - PLAT TWO, WHEREIN THE LOCATION OF THE PERMANENT LAKE MAINTENANCE ACCESS, UTILITY AND DRAINAGE EASEMENTS SHALL BE IDENTIFIED AND GRANTED TO SEMINOLE IMPROVEMENT DISTRICT.

## 6.. WATER MANAGEMENT TRACTS

WATER MANAGEMENT TRACTS W.M.T. #1, THROUGH W.M.T. #10 AS SHOWN HEREON, ARE HEREBY DEDICATED TO THE SEMINOLE IMPROVEMENT DISTRICT, AN INDEPENDENT SPECIAL DISTRICT OF THE STATE OF FLORIDA, ITS SUCCESSORS AND ASSIGNS, IN FEE SIMPLE, FOR STORMWATER MANAGEMENT AND DRAINAGE PURPOSES AND ARE THE PERPETUAL MAINTENANCE OBLIGATION OF SAID DISTRICT, ITS SUCCESSORS AND ASSIGNS, WITHOUT RECOURSE TO THE CITY OF WESTLAKE.

### AREA TABULATION (IN ACRES)

| ROADWAY TRACT (TRACT "A")  ROADWAY TRACT (TRACT "RW")  FUTURE RESIDENTIAL TRACT (TRACT "B")  OPEN SPACE TRACT #1  OPEN SPACE TRACT #2  OPEN SPACE TRACT #3  OPEN SPACE TRACT #4  OPEN SPACE TRACT #5  OPEN SPACE TRACT #5  OPEN SPACE TRACT #6  OPEN SPACE TRACT #7  OPEN SPACE TRACT #8  OPEN SPACE TRACT #9  OPEN SPACE TRACT #9  OPEN SPACE TRACT #10 |      |
|----------------------------------------------------------------------------------------------------------------------------------------------------------------------------------------------------------------------------------------------------------------------------------------------------------------------------------------------------------|------|
| ROADWAY TRACT (TRACT "RW")  FUTURE RESIDENTIAL TRACT (TRACT "B")  OPEN SPACE TRACT #1  OPEN SPACE TRACT #2  OPEN SPACE TRACT #3  OPEN SPACE TRACT #4  OPEN SPACE TRACT #5  OPEN SPACE TRACT #6  OPEN SPACE TRACT #7  OPEN SPACE TRACT #8  OPEN SPACE TRACT #9  OPEN SPACE TRACT #9  OPEN SPACE TRACT #10                                                 | 6.61 |
| FUTURE RESIDENTIAL TRACT (TRACT "B")  OPEN SPACE TRACT #1  OPEN SPACE TRACT #2  OPEN SPACE TRACT #3  OPEN SPACE TRACT #4  OPEN SPACE TRACT #5  OPEN SPACE TRACT #6  OPEN SPACE TRACT #7  OPEN SPACE TRACT #7  OPEN SPACE TRACT #8  OPEN SPACE TRACT #9  OPEN SPACE TRACT #9                                                                              | 3.38 |
| FUTURE RESIDENTIAL TRACT (TRACT "B")  OPEN SPACE TRACT #1  OPEN SPACE TRACT #2  OPEN SPACE TRACT #3  OPEN SPACE TRACT #4  OPEN SPACE TRACT #5  OPEN SPACE TRACT #6  OPEN SPACE TRACT #7  OPEN SPACE TRACT #7  OPEN SPACE TRACT #8  OPEN SPACE TRACT #9  OPEN SPACE TRACT #9  OPEN SPACE TRACT #10                                                        | 0.21 |
| OPEN SPACE TRACT #1 OPEN SPACE TRACT #2 OPEN SPACE TRACT #3 OPEN SPACE TRACT #4 OPEN SPACE TRACT #5 OPEN SPACE TRACT #6 OPEN SPACE TRACT #7 OPEN SPACE TRACT #8 OPEN SPACE TRACT #9 OPEN SPACE TRACT #9 OPEN SPACE TRACT #10                                                                                                                             | 8.08 |
| OPEN SPACE TRACT #3 OPEN SPACE TRACT #4 OPEN SPACE TRACT #5 OPEN SPACE TRACT #6 OPEN SPACE TRACT #7 OPEN SPACE TRACT #7 OPEN SPACE TRACT #8 OPEN SPACE TRACT #9 OPEN SPACE TRACT #10                                                                                                                                                                     | ).33 |
| OPEN SPACE TRACT #3 OPEN SPACE TRACT #4 OPEN SPACE TRACT #5 OPEN SPACE TRACT #6 OPEN SPACE TRACT #7 OPEN SPACE TRACT #8 OPEN SPACE TRACT #9 OPEN SPACE TRACT #9 OPEN SPACE TRACT #10                                                                                                                                                                     | 0.51 |
| OPEN SPACE TRACT #4  OPEN SPACE TRACT #5  OPEN SPACE TRACT #6  OPEN SPACE TRACT #7  OPEN SPACE TRACT #8  OPEN SPACE TRACT #9  OPEN SPACE TRACT #10                                                                                                                                                                                                       | .95  |
| OPEN SPACE TRACT #6 OPEN SPACE TRACT #7 OPEN SPACE TRACT #8 OPEN SPACE TRACT #9 OPEN SPACE TRACT #10                                                                                                                                                                                                                                                     | .02  |
| OPEN SPACE TRACT #6 OPEN SPACE TRACT #7 OPEN SPACE TRACT #8 OPEN SPACE TRACT #9 OPEN SPACE TRACT #10                                                                                                                                                                                                                                                     | 0.06 |
| OPEN SPACE TRACT #8 OPEN SPACE TRACT #9 OPEN SPACE TRACT #10                                                                                                                                                                                                                                                                                             | ).22 |
| OPEN SPACE TRACT #9 OPEN SPACE TRACT #10                                                                                                                                                                                                                                                                                                                 | ).23 |
| OPEN SPACE TRACT #10                                                                                                                                                                                                                                                                                                                                     | .07  |
|                                                                                                                                                                                                                                                                                                                                                          | .07  |
| ODEN CDACE TDACE #11                                                                                                                                                                                                                                                                                                                                     | .45  |
| OPEN SPACE TRACT #11 C                                                                                                                                                                                                                                                                                                                                   | 0.07 |
| OPEN SPACE TRACT #12                                                                                                                                                                                                                                                                                                                                     | 0.06 |
| OPEN SPACE TRACT #13                                                                                                                                                                                                                                                                                                                                     | 0.09 |
| OPEN SPACE TRACT #14                                                                                                                                                                                                                                                                                                                                     | 0.02 |
| WATER MANAGEMENT TRACT #1 1                                                                                                                                                                                                                                                                                                                              | .75  |
| WATER MANAGEMENT TRACT #2 1                                                                                                                                                                                                                                                                                                                              | .78  |
| WATER MANAGEMENT TRACT #3 1                                                                                                                                                                                                                                                                                                                              | .59  |
| WATER MANAGEMENT TRACT #4 1                                                                                                                                                                                                                                                                                                                              | .77  |
| WATER MANAGEMENT TRACT #5 2                                                                                                                                                                                                                                                                                                                              | 2.27 |
| WATER MANAGEMENT TRACT #6 2                                                                                                                                                                                                                                                                                                                              | 2.76 |
|                                                                                                                                                                                                                                                                                                                                                          | 2.12 |
| WATER MANAGEMENT TRACT #8 1                                                                                                                                                                                                                                                                                                                              | .22  |
|                                                                                                                                                                                                                                                                                                                                                          | .90  |
|                                                                                                                                                                                                                                                                                                                                                          | 9.09 |
| RECREATION TRACT 1                                                                                                                                                                                                                                                                                                                                       | 1.13 |
| TOTAL ACRES 11                                                                                                                                                                                                                                                                                                                                           | 9.81 |