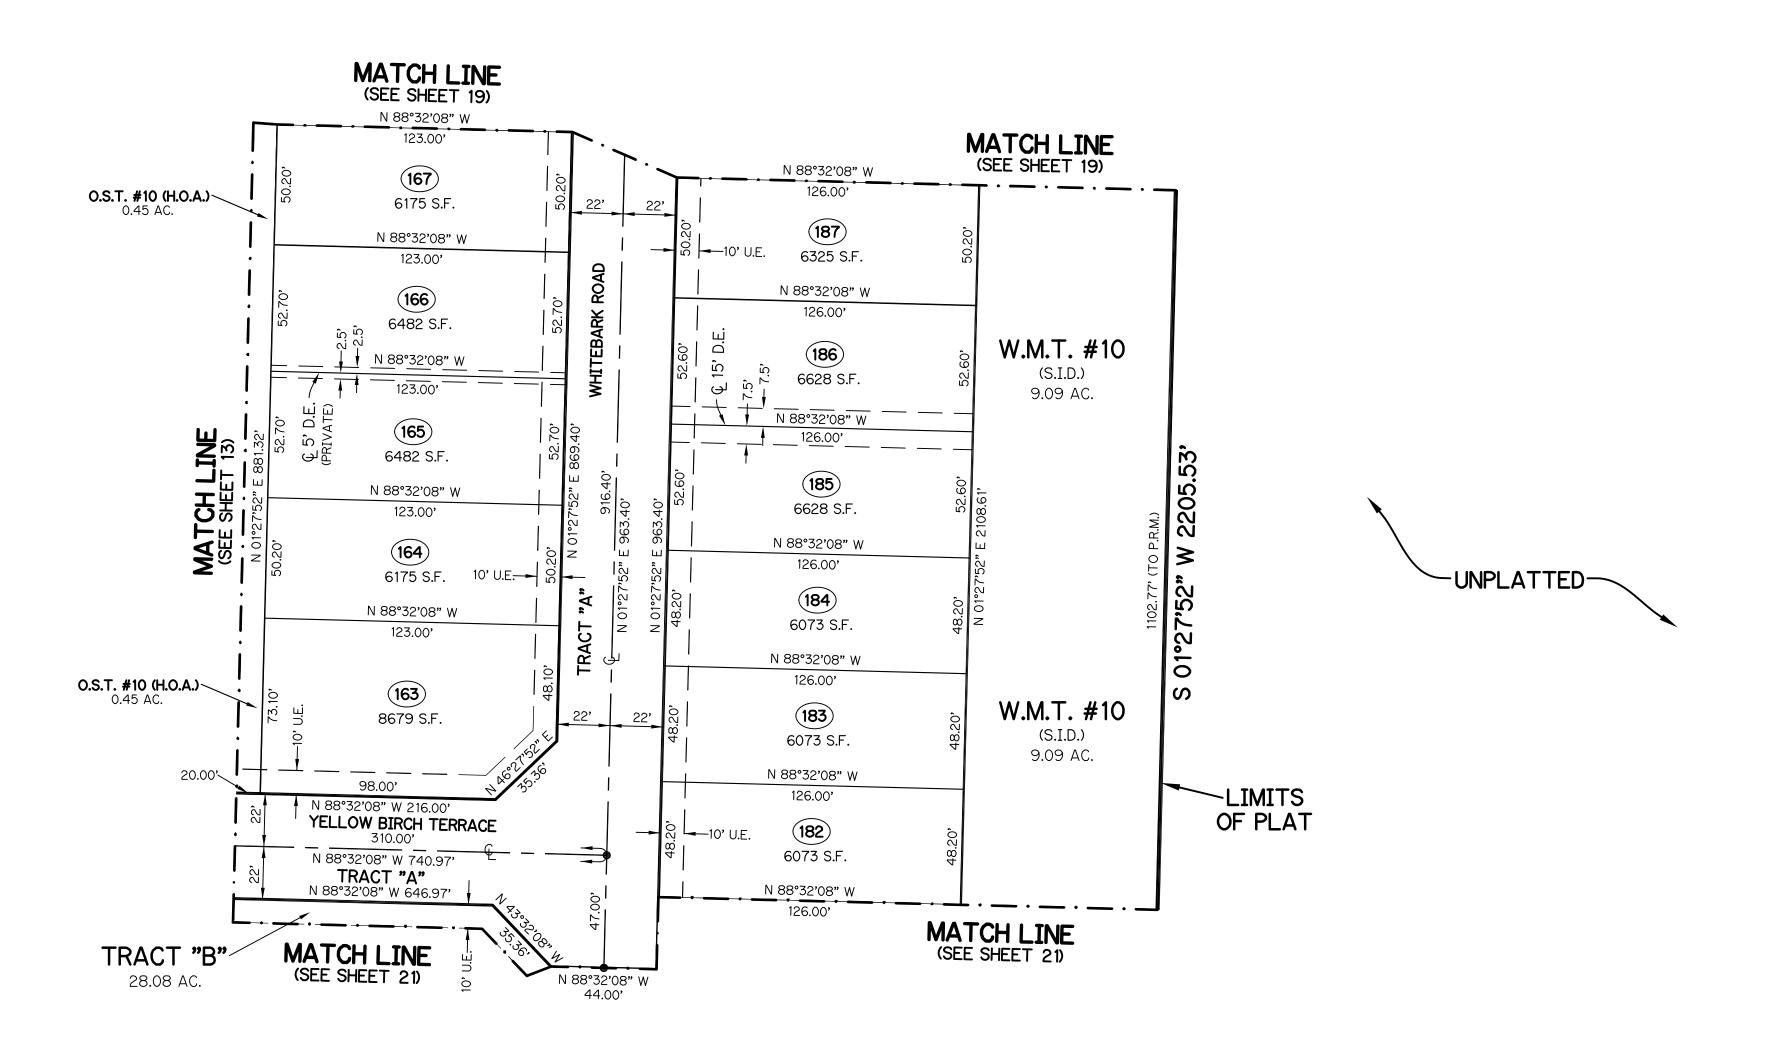

## 6.. WATER MANAGEMENT TRACTS

WATER MANAGEMENT TRACTS W.M.T. #1, THROUGH W.M.T. #10 AS SHOWN HEREON, ARE HEREBY DEDICATED TO THE SEMINOLE IMPROVEMENT DISTRICT, AN INDEPENDENT SPECIAL DISTRICT OF THE STATE OF FLORIDA, ITS SUCCESSORS AND ASSIGNS, IN FEE SIMPLE, FOR STORMWATER MANAGEMENT AND DRAINAGE PURPOSES AND ARE THE PERPETUAL MAINTENANCE OBLIGATION OF SAID DISTRICT, ITS SUCCESSORS AND ASSIGNS, WITHOUT RECOURSE TO THE CITY OF WESTLAKE.

### AREA TABULATION (IN ACRES)

| ROADWAY TRACT (TRACT "A")  ROADWAY TRACT (TRACT "RW")  FUTURE RESIDENTIAL TRACT (TRACT "B")  OPEN SPACE TRACT #1  OPEN SPACE TRACT #2  OPEN SPACE TRACT #3  OPEN SPACE TRACT #4  OPEN SPACE TRACT #5  OPEN SPACE TRACT #5  OPEN SPACE TRACT #6  OPEN SPACE TRACT #7  OPEN SPACE TRACT #8  OPEN SPACE TRACT #9  OPEN SPACE TRACT #9  OPEN SPACE TRACT #10 |      |
|----------------------------------------------------------------------------------------------------------------------------------------------------------------------------------------------------------------------------------------------------------------------------------------------------------------------------------------------------------|------|
| ROADWAY TRACT (TRACT "RW")  FUTURE RESIDENTIAL TRACT (TRACT "B")  OPEN SPACE TRACT #1  OPEN SPACE TRACT #2  OPEN SPACE TRACT #3  OPEN SPACE TRACT #4  OPEN SPACE TRACT #5  OPEN SPACE TRACT #6  OPEN SPACE TRACT #7  OPEN SPACE TRACT #8  OPEN SPACE TRACT #9  OPEN SPACE TRACT #9  OPEN SPACE TRACT #10                                                 | 6.61 |
| FUTURE RESIDENTIAL TRACT (TRACT "B")  OPEN SPACE TRACT #1  OPEN SPACE TRACT #2  OPEN SPACE TRACT #3  OPEN SPACE TRACT #4  OPEN SPACE TRACT #5  OPEN SPACE TRACT #6  OPEN SPACE TRACT #7  OPEN SPACE TRACT #7  OPEN SPACE TRACT #8  OPEN SPACE TRACT #9  OPEN SPACE TRACT #9                                                                              | 3.38 |
| FUTURE RESIDENTIAL TRACT (TRACT "B")  OPEN SPACE TRACT #1  OPEN SPACE TRACT #2  OPEN SPACE TRACT #3  OPEN SPACE TRACT #4  OPEN SPACE TRACT #5  OPEN SPACE TRACT #6  OPEN SPACE TRACT #7  OPEN SPACE TRACT #7  OPEN SPACE TRACT #8  OPEN SPACE TRACT #9  OPEN SPACE TRACT #9  OPEN SPACE TRACT #10                                                        | 0.21 |
| OPEN SPACE TRACT #1 OPEN SPACE TRACT #2 OPEN SPACE TRACT #3 OPEN SPACE TRACT #4 OPEN SPACE TRACT #5 OPEN SPACE TRACT #6 OPEN SPACE TRACT #7 OPEN SPACE TRACT #8 OPEN SPACE TRACT #9 OPEN SPACE TRACT #9 OPEN SPACE TRACT #10                                                                                                                             | 8.08 |
| OPEN SPACE TRACT #3 OPEN SPACE TRACT #4 OPEN SPACE TRACT #5 OPEN SPACE TRACT #6 OPEN SPACE TRACT #7 OPEN SPACE TRACT #7 OPEN SPACE TRACT #8 OPEN SPACE TRACT #9 OPEN SPACE TRACT #10                                                                                                                                                                     | ).33 |
| OPEN SPACE TRACT #3 OPEN SPACE TRACT #4 OPEN SPACE TRACT #5 OPEN SPACE TRACT #6 OPEN SPACE TRACT #7 OPEN SPACE TRACT #8 OPEN SPACE TRACT #9 OPEN SPACE TRACT #9 OPEN SPACE TRACT #10                                                                                                                                                                     | 0.51 |
| OPEN SPACE TRACT #4  OPEN SPACE TRACT #5  OPEN SPACE TRACT #6  OPEN SPACE TRACT #7  OPEN SPACE TRACT #8  OPEN SPACE TRACT #9  OPEN SPACE TRACT #10                                                                                                                                                                                                       | .95  |
| OPEN SPACE TRACT #6 OPEN SPACE TRACT #7 OPEN SPACE TRACT #8 OPEN SPACE TRACT #9 OPEN SPACE TRACT #10                                                                                                                                                                                                                                                     | .02  |
| OPEN SPACE TRACT #6 OPEN SPACE TRACT #7 OPEN SPACE TRACT #8 OPEN SPACE TRACT #9 OPEN SPACE TRACT #10                                                                                                                                                                                                                                                     | 0.06 |
| OPEN SPACE TRACT #8 OPEN SPACE TRACT #9 OPEN SPACE TRACT #10                                                                                                                                                                                                                                                                                             | ).22 |
| OPEN SPACE TRACT #9 OPEN SPACE TRACT #10                                                                                                                                                                                                                                                                                                                 | ).23 |
| OPEN SPACE TRACT #10                                                                                                                                                                                                                                                                                                                                     | .07  |
|                                                                                                                                                                                                                                                                                                                                                          | .07  |
| ODEN CDACE TDACE #11                                                                                                                                                                                                                                                                                                                                     | .45  |
| OPEN SPACE TRACT #11 C                                                                                                                                                                                                                                                                                                                                   | 0.07 |
| OPEN SPACE TRACT #12                                                                                                                                                                                                                                                                                                                                     | 0.06 |
| OPEN SPACE TRACT #13                                                                                                                                                                                                                                                                                                                                     | 0.09 |
| OPEN SPACE TRACT #14                                                                                                                                                                                                                                                                                                                                     | 0.02 |
| WATER MANAGEMENT TRACT #1 1                                                                                                                                                                                                                                                                                                                              | .75  |
| WATER MANAGEMENT TRACT #2 1                                                                                                                                                                                                                                                                                                                              | .78  |
| WATER MANAGEMENT TRACT #3 1                                                                                                                                                                                                                                                                                                                              | .59  |
| WATER MANAGEMENT TRACT #4 1                                                                                                                                                                                                                                                                                                                              | .77  |
| WATER MANAGEMENT TRACT #5 2                                                                                                                                                                                                                                                                                                                              | 2.27 |
| WATER MANAGEMENT TRACT #6 2                                                                                                                                                                                                                                                                                                                              | 2.76 |
|                                                                                                                                                                                                                                                                                                                                                          | 2.12 |
| WATER MANAGEMENT TRACT #8 1                                                                                                                                                                                                                                                                                                                              | .22  |
|                                                                                                                                                                                                                                                                                                                                                          | .90  |
|                                                                                                                                                                                                                                                                                                                                                          | 9.09 |
| RECREATION TRACT 1                                                                                                                                                                                                                                                                                                                                       | 1.13 |
| TOTAL ACRES 11                                                                                                                                                                                                                                                                                                                                           | 9.81 |