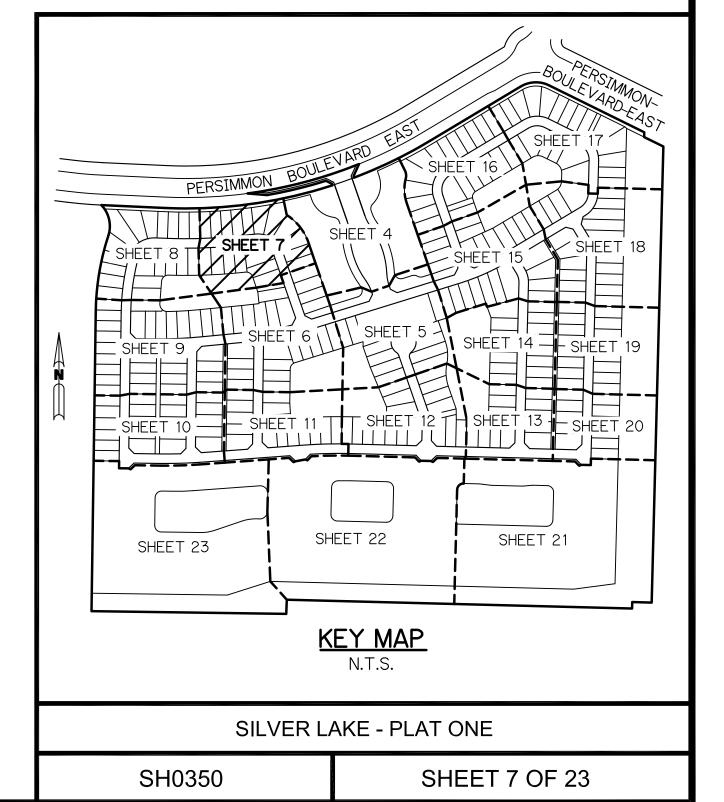

ONAL SURVEYOR AND MAPPER
- P.T. POINT OF TANGENCY PUD - PLANNED UNIT DEVELOPMENT
- R RADIUS RAD - RADIAL
- R/W RIGHT-OF-WAY R. D. & D. - ROAD, DYKE AND DITCH RESERVATION
- S.I.D. SEMINOLE IMPROVEMENT DISTRICT
- SIRC SET 5/8" IRON ROD & CAP STAMPED "PRM LB7741"
- SN&D SET MAGENTIC NAIL & DISK STAMPED "PRM LB7741" S.T. - SURVEY TIE
- TYP. TYPICAL
- U.E. UTILITY EASEMENT W.M.T - WATER MANAGEMENT TRACT
- E=930000.00 STATE PLANE COORDINATE VALUE

- COORDINATES SHOWN ARE GRID COORDINATES DATUM = NAD 83 (1990 ADJUSTMENT) ZONE = FLORIDA EAST ZONE
- LINEAR UNIT = U.S. SURVEY FEET COORDINATE SYSTEM = 1983 STATE PLANE TRANSVERSE MERCATOR PROJECTION
- ALL DISTANCES ARE GROUND (UNLESS OTHERWISE NOTED) SCALE FACTOR = 1.0000
- PLAT BEARING = GRID BEARING
- GROUND DISTANCE X SCALE FACTOR = GRID DISTANCE



BEING A PART OF THE NORTH ONE-HALF (1/2) OF SECTIONS 7 AND 8, TOWNSHIP 43 SOUTH, RANGE 41 EAST, AND A REPLAT OF A PORTION OF TRACT OST #3, PERSIMMON BOULEVARD EAST - PLAT 5, AS RECORDED IN PLAT BOOK 135, PAGE 179, PUBLIC RECORDS OF PALM BEACH COUNTY, FLORIDA, LYING IN THE CITY OF WESTLAKE, PALM BEACH COUNTY, FLORIDA

SHEET 8 OF 23





## **LEGEND:**

- SET PERMANENT REFERENCE MONUMENT O.S.T. - OPEN SPACE TRACT 4"X4" CONCRETE MONUMENT WITH P.B.C.O. - PALM BEACH COUNTY 1.5" DISK STAMPED PRM L.B. #7741 P.B.C.U.E. - PALM BEACH COUNTY UTILITY EASEMENT P.B. - PLAT BOOK ☐ - FOUND PERMANENT REFERENCE MONUMENT P.C. - POINT OF CURVATURE
- 4"X4" CONCRETE MONUMENT WITH 1.5" DISK STAMPED PRM L.B. #7741 - SET PERMANENT CONTROL POINT
- NAIL WITH 1.25" DISK STAMPED PCP L.B. #7741 - FOUND PERMANENT CONT