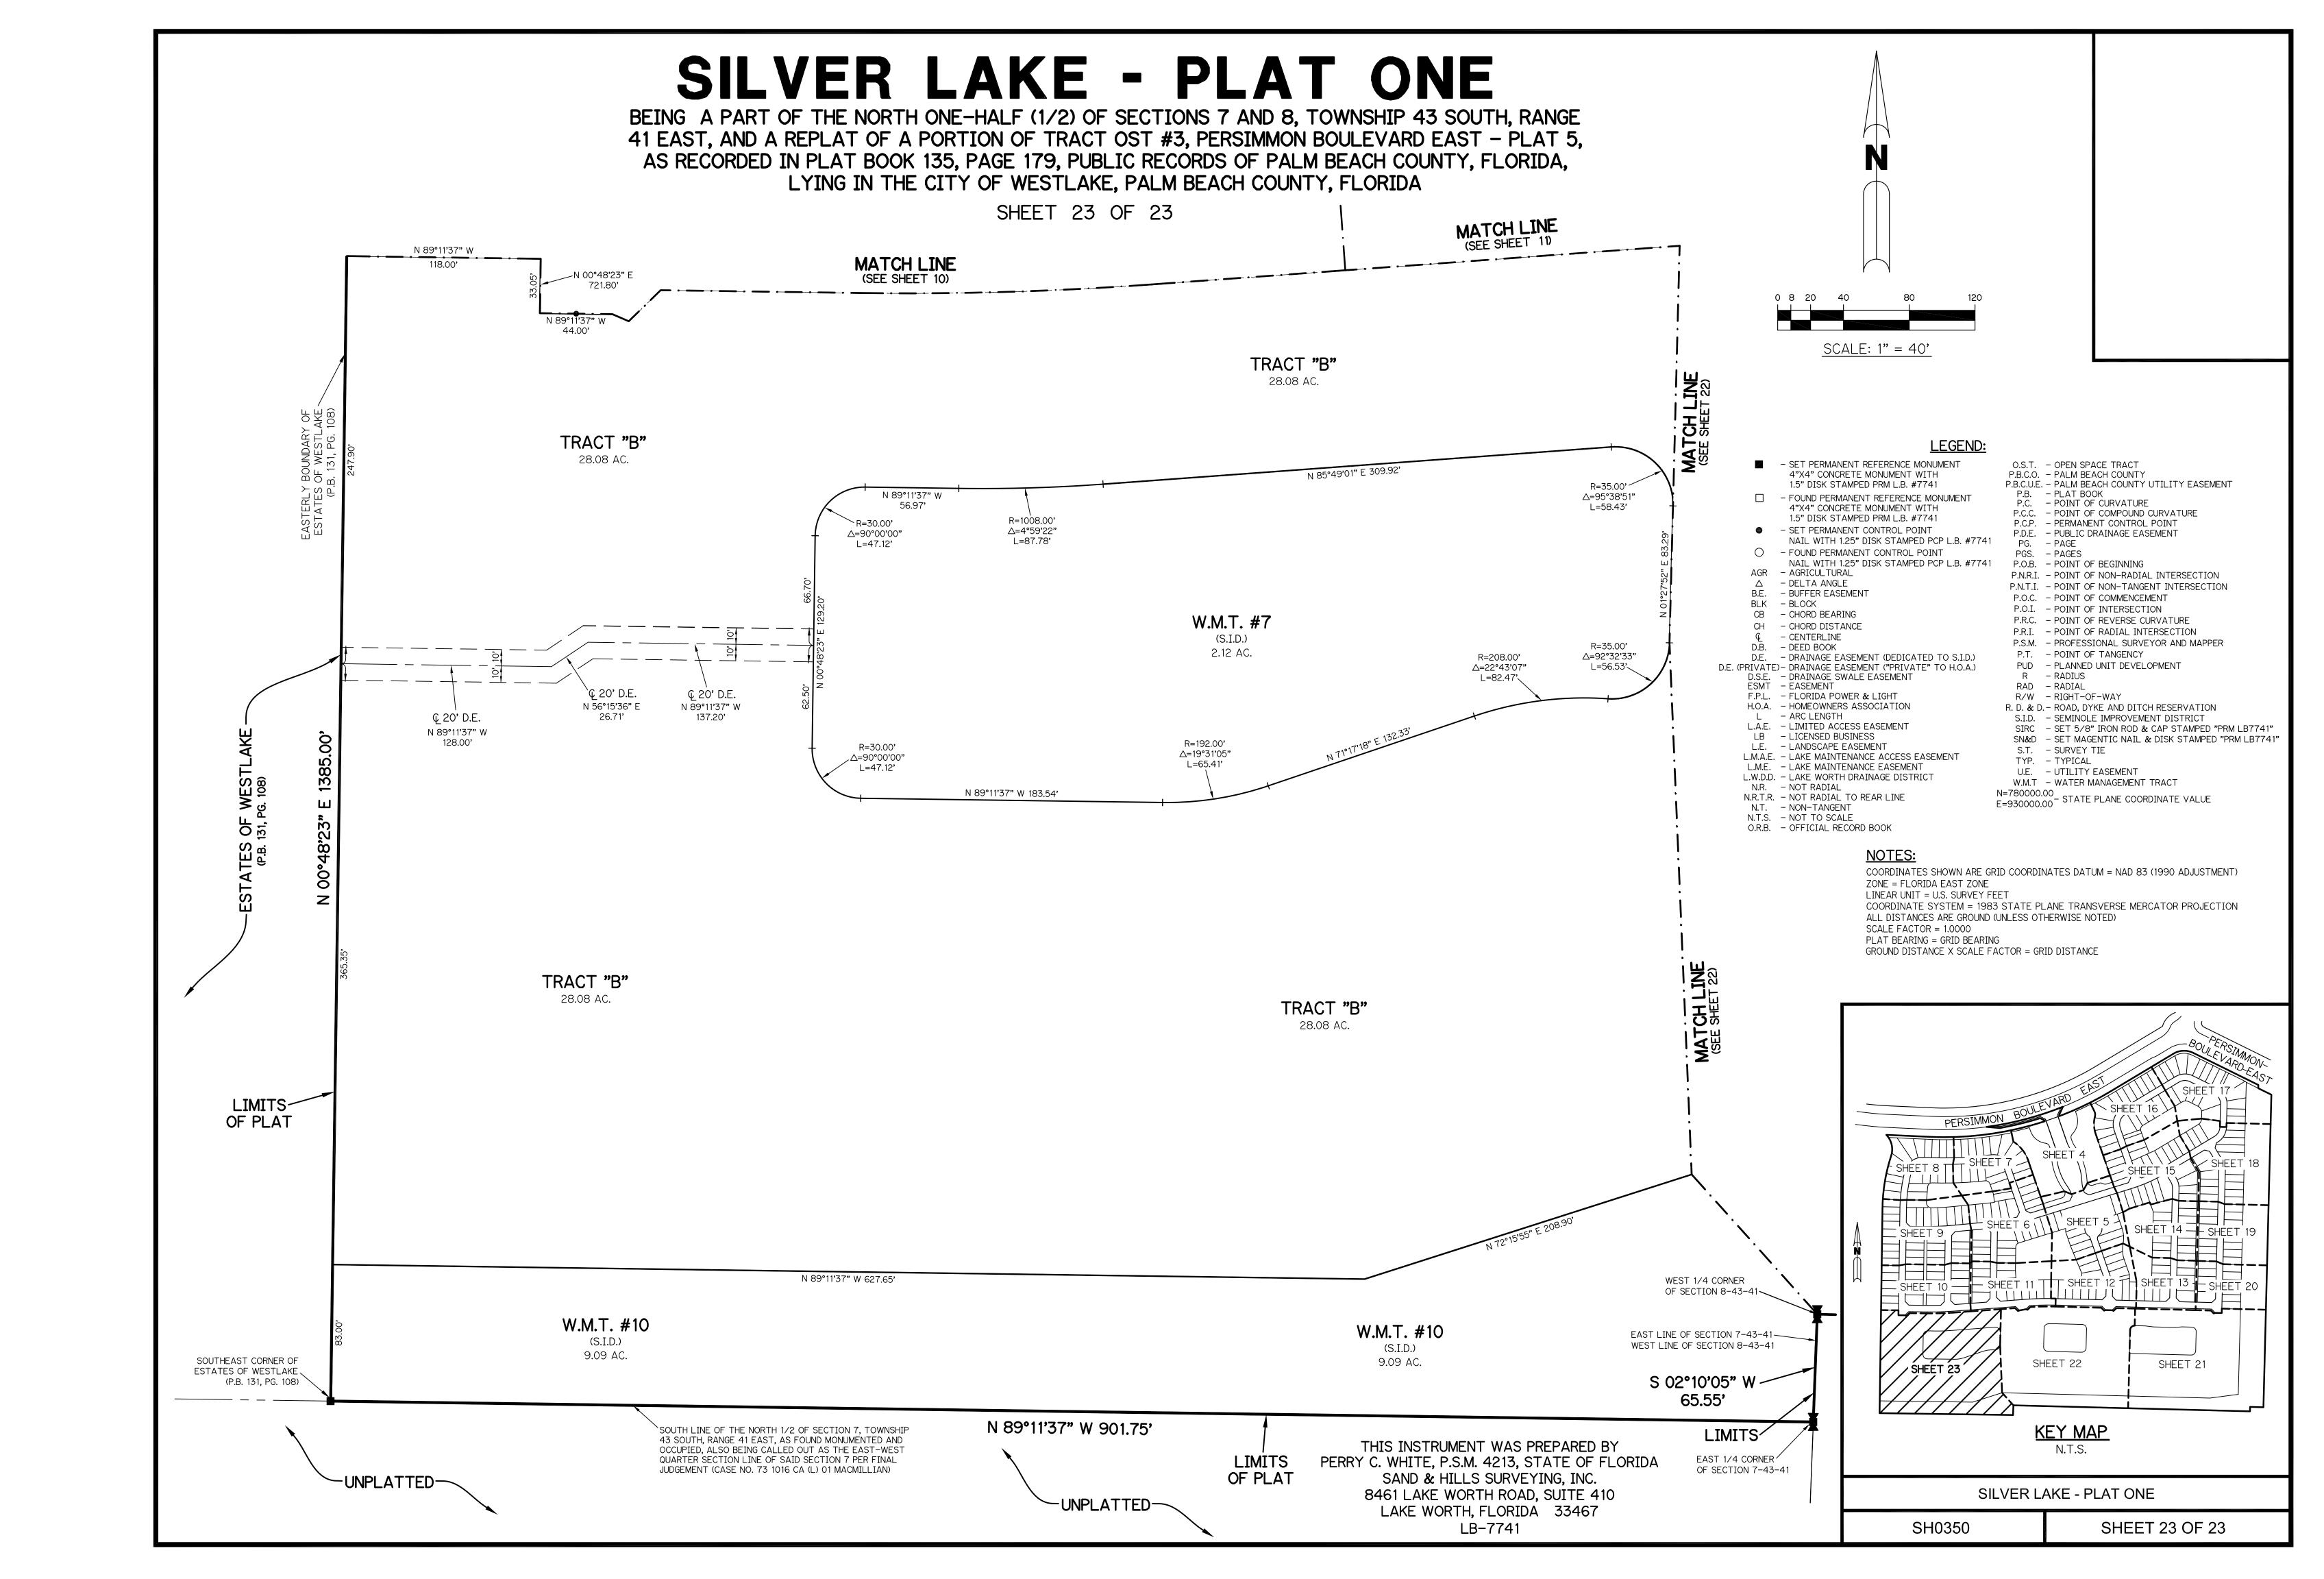

## TRACT "I

TRACT "B", AS SHOWN HEREON, IS HEREBY RESERVED FOR PALM BEACH WEST ASSOCIATES VI, LLLP, A FLORIDA LIMITED LIABILITY LIMITED PARTNERSHIP, ITS SUCCESSORS AND ASSIGNS, FOR FUTURE DEVELOPMENT AND PURPOSES CONSISTENT WITH THE ZONING REGULATIONS OF THE CITY OF WESTLAKE, FLORIDA AND IS THE PERPETUAL MAINTENANCE OBLIGATION OF SAID PALM BEACH WEST ASSOCIATES VI, LLLP, ITS SUCCESSORS AND ASSIGNS, WITHOUT RECOURSE TO THE CITY OF WESTLAKE.

TRACT "B" IS ALSO DEDICATED AS A TEMPORARY LAKE MAINTENANCE ACCESS, UTILITY AND DRAINAGE EASEMENT, TO THE SEMINOLE IMPROVEMENT DISTRICT, AN INDEPENDENT SPECIAL DISTRICT OF THE STATE OF FLORIDA, ITS SUCCESSORS AND ASSIGNS. THIS DEDICATIONS TO SEMINOLE IMPROVEMENT DISTRICT SHALL SUNSET WITH THE RECORDING OF THE PLAT OF SILVER LAKE - PLAT TWO, WHEREIN THE LOCATION OF THE PERMANENT LAKE MAINTENANCE ACCESS, UTILITY AND DRAINAGE EASEMENTS SHALL BE IDENTIFIED AND GRANTED TO SEMINOLE IMPROVEMENT DISTRICT.

## 6.. WATER MANAGEMENT TRACTS

WATER MANAGEMENT TRACTS W.M.T. #1, THROUGH W.M.T. #10 AS SHOWN HEREON, ARE HEREBY DEDICATED TO THE SEMINOLE IMPROVEMENT DISTRICT, AN INDEPENDENT SPECIAL DISTRICT OF THE STATE OF FLORIDA, ITS SUCCESSORS AND ASSIGNS, IN FEE SIMPLE, FOR STORMWATER MANAGEMENT AND DRAINAGE PURPOSES AND ARE THE PERPETUAL MAINTENANCE OBLIGATION OF SAID DISTRICT, ITS SUCCESSORS AND ASSIGNS, WITHOUT RECOURSE TO THE CITY OF WESTLAKE.

### AREA TABULATION (IN ACRES)

| ROADWAY TRACT (TRACT "A")  ROADWAY TRACT (TRACT "RW")  FUTURE RESIDENTIAL TRACT (TRACT "B")  OPEN SPACE TRACT #1  OPEN SPACE TRACT #2  OPEN SPACE TRACT #3  OPEN SPACE TRACT #4  OPEN SPACE TRACT #5  OPEN SPACE TRACT #5  OPEN SPACE TRACT #6  OPEN SPACE TRACT #7  OPEN SPACE TRACT #8  OPEN SPACE TRACT #9  OPEN SPACE TRACT #9  OPEN SPACE TRACT #10 |      |
|----------------------------------------------------------------------------------------------------------------------------------------------------------------------------------------------------------------------------------------------------------------------------------------------------------------------------------------------------------|------|
| ROADWAY TRACT (TRACT "RW")  FUTURE RESIDENTIAL TRACT (TRACT "B")  OPEN SPACE TRACT #1  OPEN SPACE TRACT #2  OPEN SPACE TRACT #3  OPEN SPACE TRACT #4  OPEN SPACE TRACT #5  OPEN SPACE TRACT #6  OPEN SPACE TRACT #7  OPEN SPACE TRACT #8  OPEN SPACE TRACT #9  OPEN SPACE TRACT #9  OPEN SPACE TRACT #10                                                 | 6.61 |
| FUTURE RESIDENTIAL TRACT (TRACT "B")  OPEN SPACE TRACT #1  OPEN SPACE TRACT #2  OPEN SPACE TRACT #3  OPEN SPACE TRACT #4  OPEN SPACE TRACT #5  OPEN SPACE TRACT #6  OPEN SPACE TRACT #7  OPEN SPACE TRACT #7  OPEN SPACE TRACT #8  OPEN SPACE TRACT #9  OPEN SPACE TRACT #9                                                                              | 3.38 |
| FUTURE RESIDENTIAL TRACT (TRACT "B")  OPEN SPACE TRACT #1  OPEN SPACE TRACT #2  OPEN SPACE TRACT #3  OPEN SPACE TRACT #4  OPEN SPACE TRACT #5  OPEN SPACE TRACT #6  OPEN SPACE TRACT #7  OPEN SPACE TRACT #7  OPEN SPACE TRACT #8  OPEN SPACE TRACT #9  OPEN SPACE TRACT #9  OPEN SPACE TRACT #10                                                        | 0.21 |
| OPEN SPACE TRACT #1 OPEN SPACE TRACT #2 OPEN SPACE TRACT #3 OPEN SPACE TRACT #4 OPEN SPACE TRACT #5 OPEN SPACE TRACT #6 OPEN SPACE TRACT #7 OPEN SPACE TRACT #8 OPEN SPACE TRACT #9 OPEN SPACE TRACT #9 OPEN SPACE TRACT #10                                                                                                                             | 8.08 |
| OPEN SPACE TRACT #3 OPEN SPACE TRACT #4 OPEN SPACE TRACT #5 OPEN SPACE TRACT #6 OPEN SPACE TRACT #7 OPEN SPACE TRACT #7 OPEN SPACE TRACT #8 OPEN SPACE TRACT #9 OPEN SPACE TRACT #10                                                                                                                                                                     | ).33 |
| OPEN SPACE TRACT #3 OPEN SPACE TRACT #4 OPEN SPACE TRACT #5 OPEN SPACE TRACT #6 OPEN SPACE TRACT #7 OPEN SPACE TRACT #8 OPEN SPACE TRACT #9 OPEN SPACE TRACT #9 OPEN SPACE TRACT #10                                                                                                                                                                     | 0.51 |
| OPEN SPACE TRACT #4  OPEN SPACE TRACT #5  OPEN SPACE TRACT #6  OPEN SPACE TRACT #7  OPEN SPACE TRACT #8  OPEN SPACE TRACT #9  OPEN SPACE TRACT #10                                                                                                                                                                                                       | .95  |
| OPEN SPACE TRACT #6 OPEN SPACE TRACT #7 OPEN SPACE TRACT #8 OPEN SPACE TRACT #9 OPEN SPACE TRACT #10                                                                                                                                                                                                                                                     | .02  |
| OPEN SPACE TRACT #6 OPEN SPACE TRACT #7 OPEN SPACE TRACT #8 OPEN SPACE TRACT #9 OPEN SPACE TRACT #10                                                                                                                                                                                                                                                     | 0.06 |
| OPEN SPACE TRACT #8 OPEN SPACE TRACT #9 OPEN SPACE TRACT #10                                                                                                                                                                                                                                                                                             | ).22 |
| OPEN SPACE TRACT #9 OPEN SPACE TRACT #10                                                                                                                                                                                                                                                                                                                 | ).23 |
| OPEN SPACE TRACT #10                                                                                                                                                                                                                                                                                                                                     | .07  |
|                                                                                                                                                                                                                                                                                                                                                          | .07  |
| ODEN CDACE TDACE #11                                                                                                                                                                                                                                                                                                                                     | .45  |
| OPEN SPACE TRACT #11 C                                                                                                                                                                                                                                                                                                                                   | 0.07 |
| OPEN SPACE TRACT #12                                                                                                                                                                                                                                                                                                                                     | 0.06 |
| OPEN SPACE TRACT #13                                                                                                                                                                                                                                                                                                                                     | 0.09 |
| OPEN SPACE TRACT #14                                                                                                                                                                                                                                                                                                                                     | 0.02 |
| WATER MANAGEMENT TRACT #1 1                                                                                                                                                                                                                                                                                                                              | .75  |
| WATER MANAGEMENT TRACT #2 1                                                                                                                                                                                                                                                                                                                              | .78  |
| WATER MANAGEMENT TRACT #3 1                                                                                                                                                                                                                                                                                                                              | .59  |
| WATER MANAGEMENT TRACT #4 1                                                                                                                                                                                                                                                                                                                              | .77  |
| WATER MANAGEMENT TRACT #5 2                                                                                                                                                                                                                                                                                                                              | 2.27 |
| WATER MANAGEMENT TRACT #6 2                                                                                                                                                                                                                                                                                                                              | 2.76 |
|                                                                                                                                                                                                                                                                                                                                                          | 2.12 |
| WATER MANAGEMENT TRACT #8 1                                                                                                                                                                                                                                                                                                                              | .22  |
|                                                                                                                                                                                                                                                                                                                                                          | .90  |
|                                                                                                                                                                                                                                                                                                                                                          | 9.09 |
| RECREATION TRACT 1                                                                                                                                                                                                                                                                                                                                       | 1.13 |
| TOTAL ACRES 11                                                                                                                                                                                                                                                                                                                                           | 9.81 |