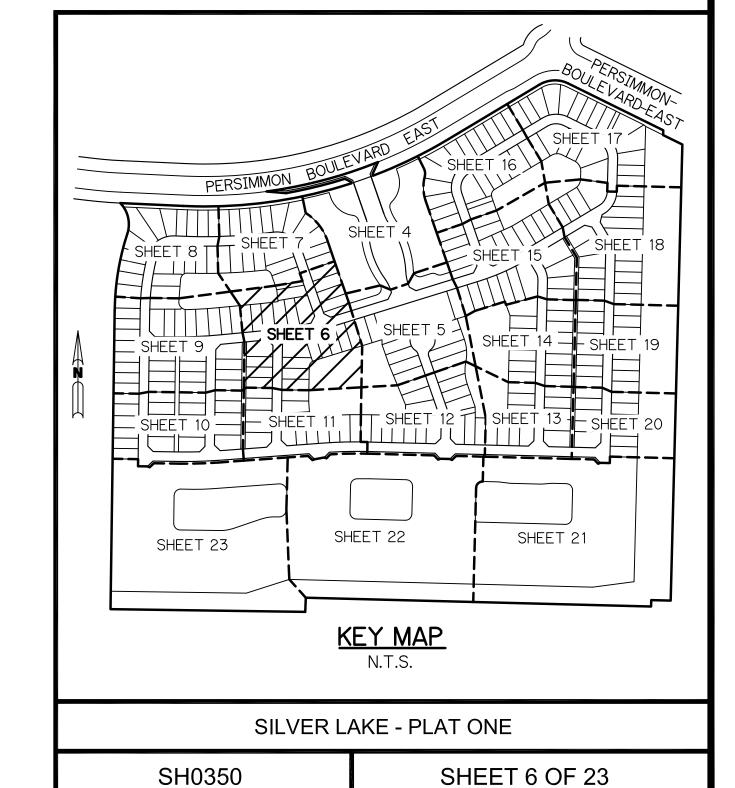

.S.M. PROFESSIONAL SURVEYOR AND MAPPER
- P.T. POINT OF TANGENCY PUD - PLANNED UNIT DEVELOPMENT
- R RADIUS RAD - RADIAL
- R/W RIGHT-OF-WAY
- R. D. & D. ROAD, DYKE AND DITCH RESERVATION
- S.I.D. SEMINOLE IMPROVEMENT DISTRICT
- SIRC SET 5/8" IRON ROD & CAP STAMPED "PRM LB7741"
- SN&D SET MAGENTIC NAIL & DISK STAMPED "PRM LB7741" S.T. - SURVEY TIE
- U.E. UTILITY EASEMENT
- W.M.T WATER MANAGEMENT TRACT
- E=930000.00 STATE PLANE COORDINATE VALUE

COORDINATES SHOWN ARE GRID COORDINATES DATUM = NAD 83 (1990 ADJUSTMENT) ZONE = FLORIDA EAST ZONE

LINEAR UNIT = U.S. SURVEY FEET COORDINATE SYSTEM = 1983 STATE PLANE TRANSVERSE MERCATOR PROJECTION

ALL DISTANCES ARE GROUND (UNLESS OTHERWISE NOTED) SCALE FACTOR = 1.0000

PLAT BEARING = GRID BEARING GROUND DISTANCE X SCALE FACTOR = GRID DISTANCE

SH0350



BEING A PART OF THE NORTH ONE-HALF (1/2) OF SECTIONS 7 AND 8, TOWNSHIP 43 SOUTH, RANGE 41 EAST, AND A REPLAT OF A PORTION OF TRACT OST #3, PERSIMMON BOULEVARD EAST - PLAT 5, AS RECORDED IN PLAT BOOK 135, PAGE 179, PUBLIC RECORDS OF PALM BEACH COUNTY, FLORIDA, LYING IN THE CITY OF WESTLAKE, PALM BEACH COUNTY, FLORIDA

SHEET 7 OF 23





## LEGEND:

- SET PERMANENT REFERENCE MONUMENT O.S.T. - OPEN SPACE TRACT 4"X4" CONCRETE MONUMENT WITH P.B.C.O. - PALM BEACH COUNTY 1.5" DISK STAMPED PRM L.B. #7741 P.B.C.U.E. - PALM BEACH COUNTY UTILITY EASEMENT P.B. - PLAT BOOK ☐ - FOUND PERMANENT REFERENCE MONUMENT
- 4"X4" CONCRETE MONUMENT WITH 1.5" DISK STAMPED PRM L.B. #7741
- SET PERMANENT CONTROL POINT NAIL WITH 1.25" DISK STAMPED PCP L.B. #7741 - FOUND PERMANENT CONTROL POINT
- NAIL WITH 1.25" DISK