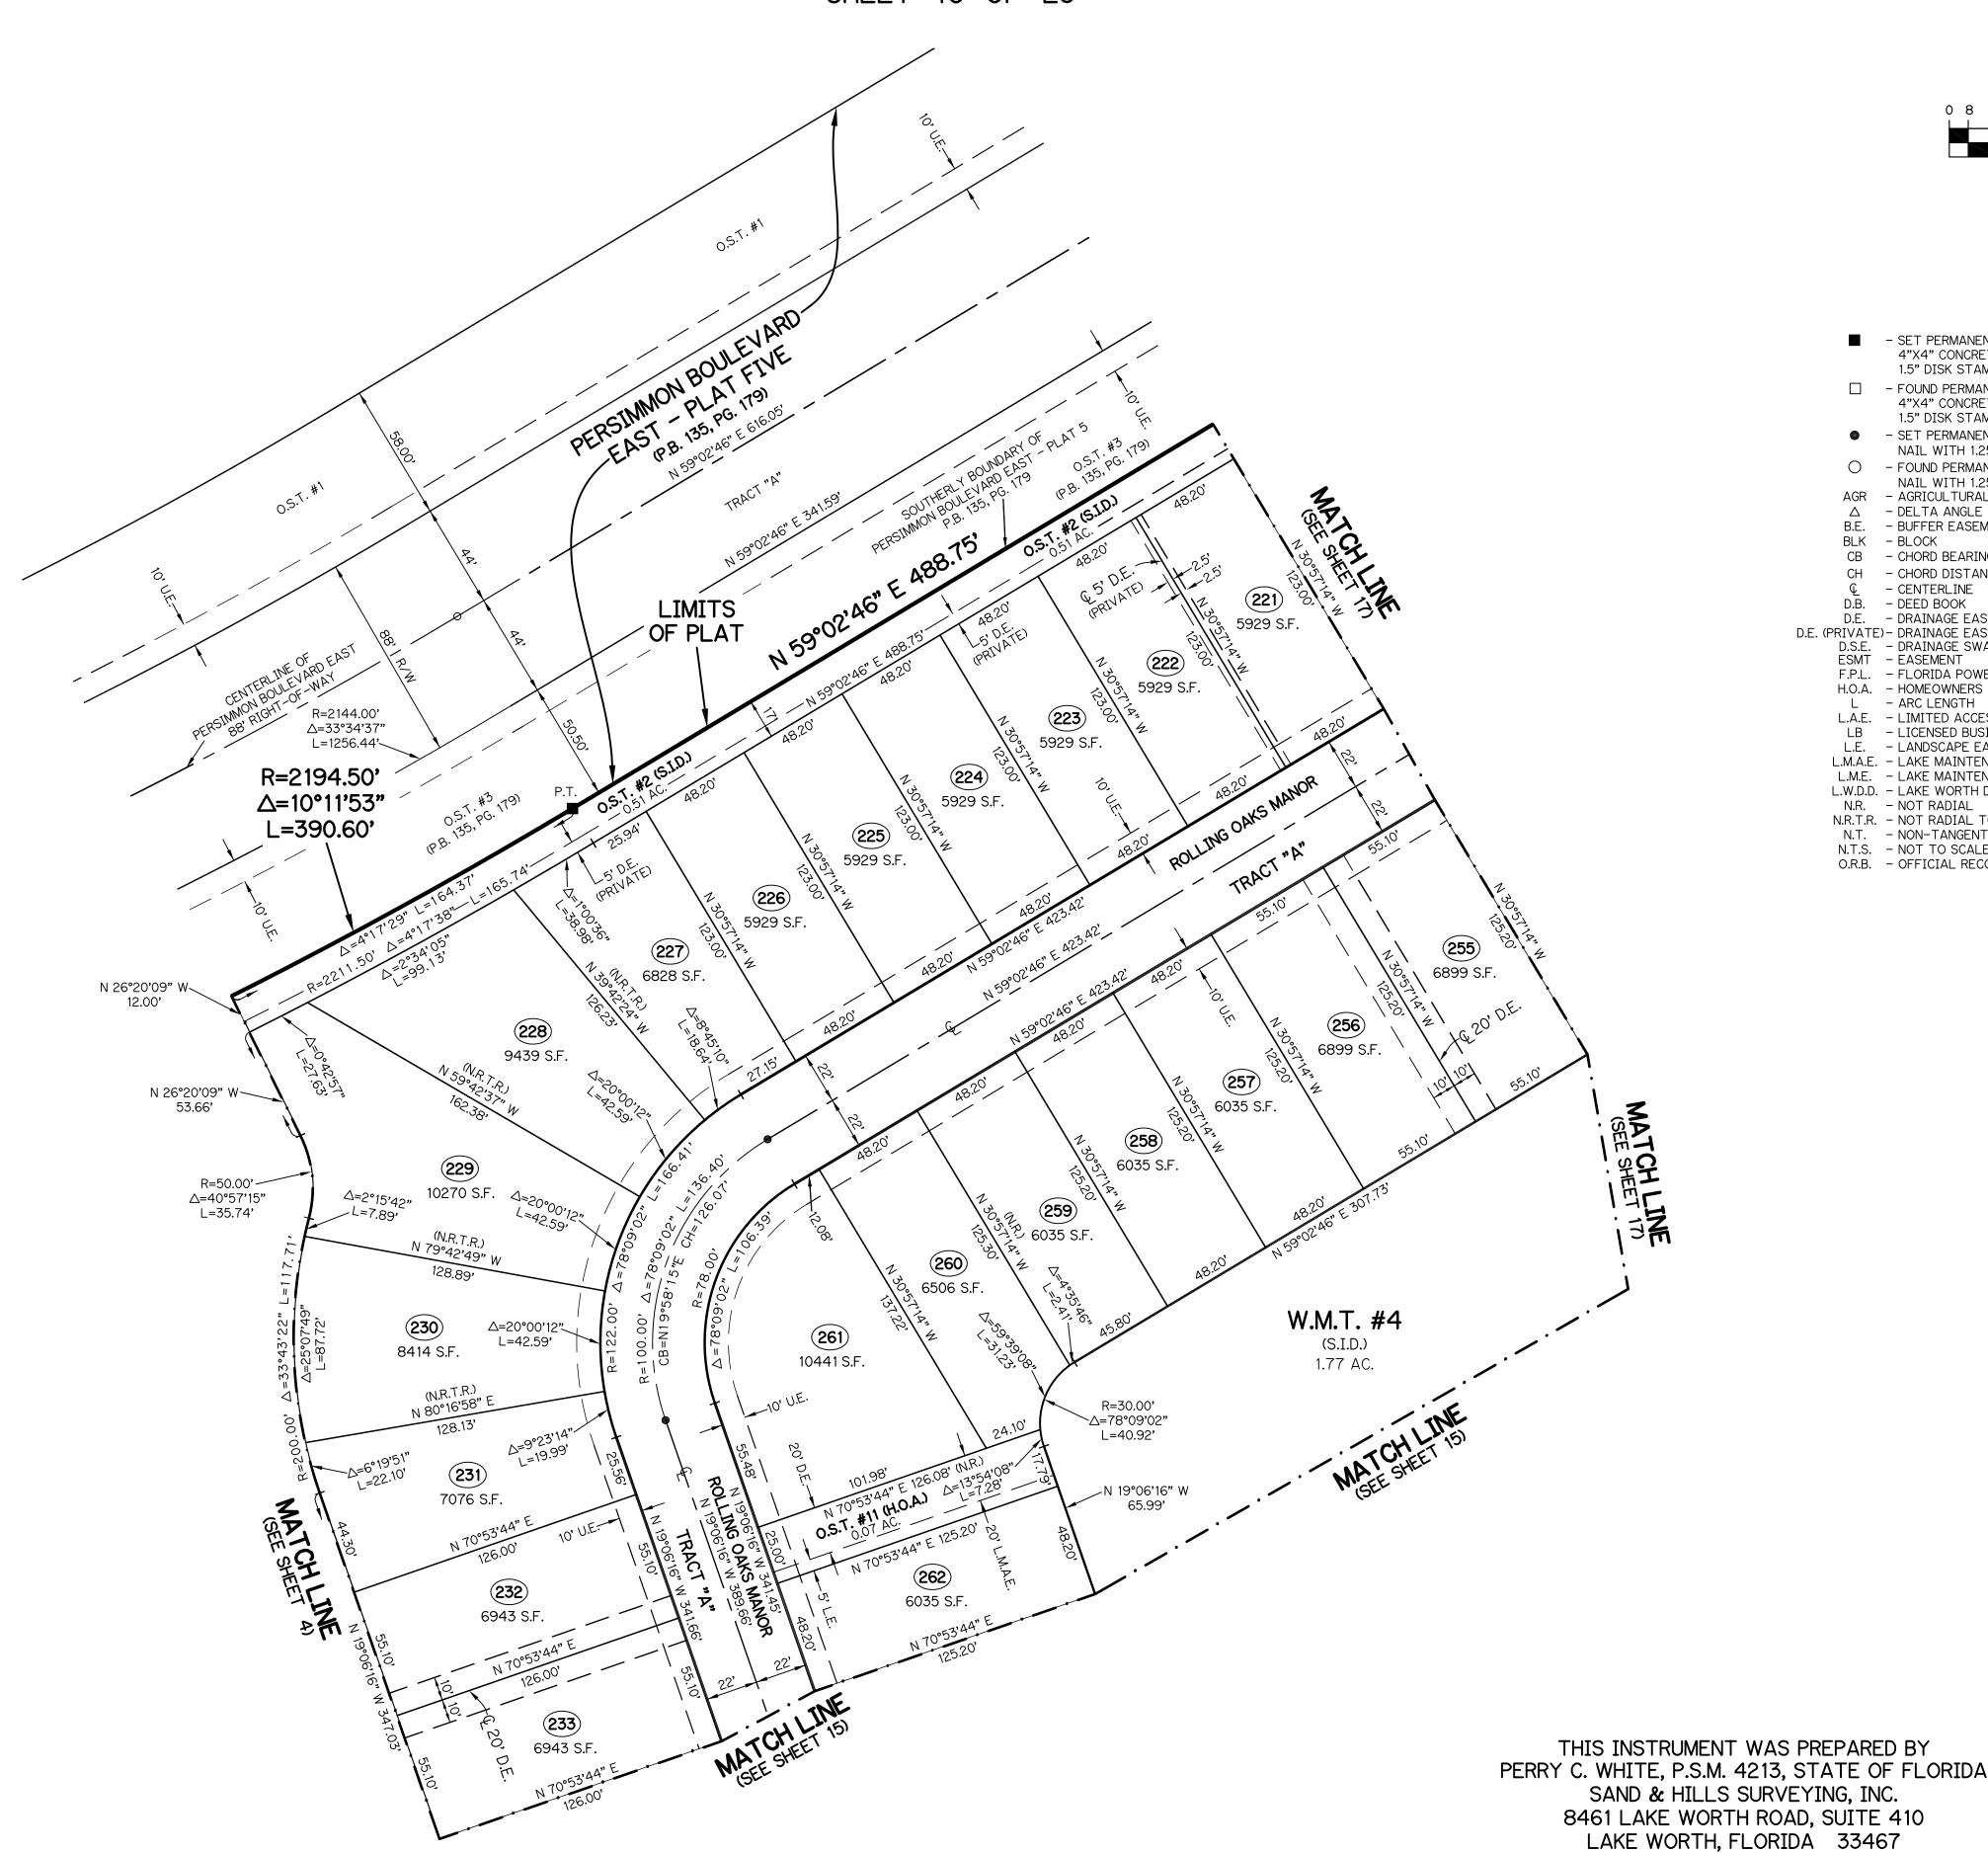

SH0350 SHEET 4 OF 23

BEING A PART OF THE NORTH ONE-HALF (1/2) OF SECTIONS 7 AND 8, TOWNSHIP 43 SOUTH, RANGE 41 EAST, AND A REPLAT OF A PORTION OF TRACT OST #3, PERSIMMON BOULEVARD EAST - PLAT 5, AS RECORDED IN PLAT BOOK 135, PAGE 179, PUBLIC RECORDS OF PALM BEACH COUNTY, FLORIDA, LYING IN THE CITY OF WESTLAKE, PALM BEACH COUNTY, FLORIDA

SHEET 5 OF 23