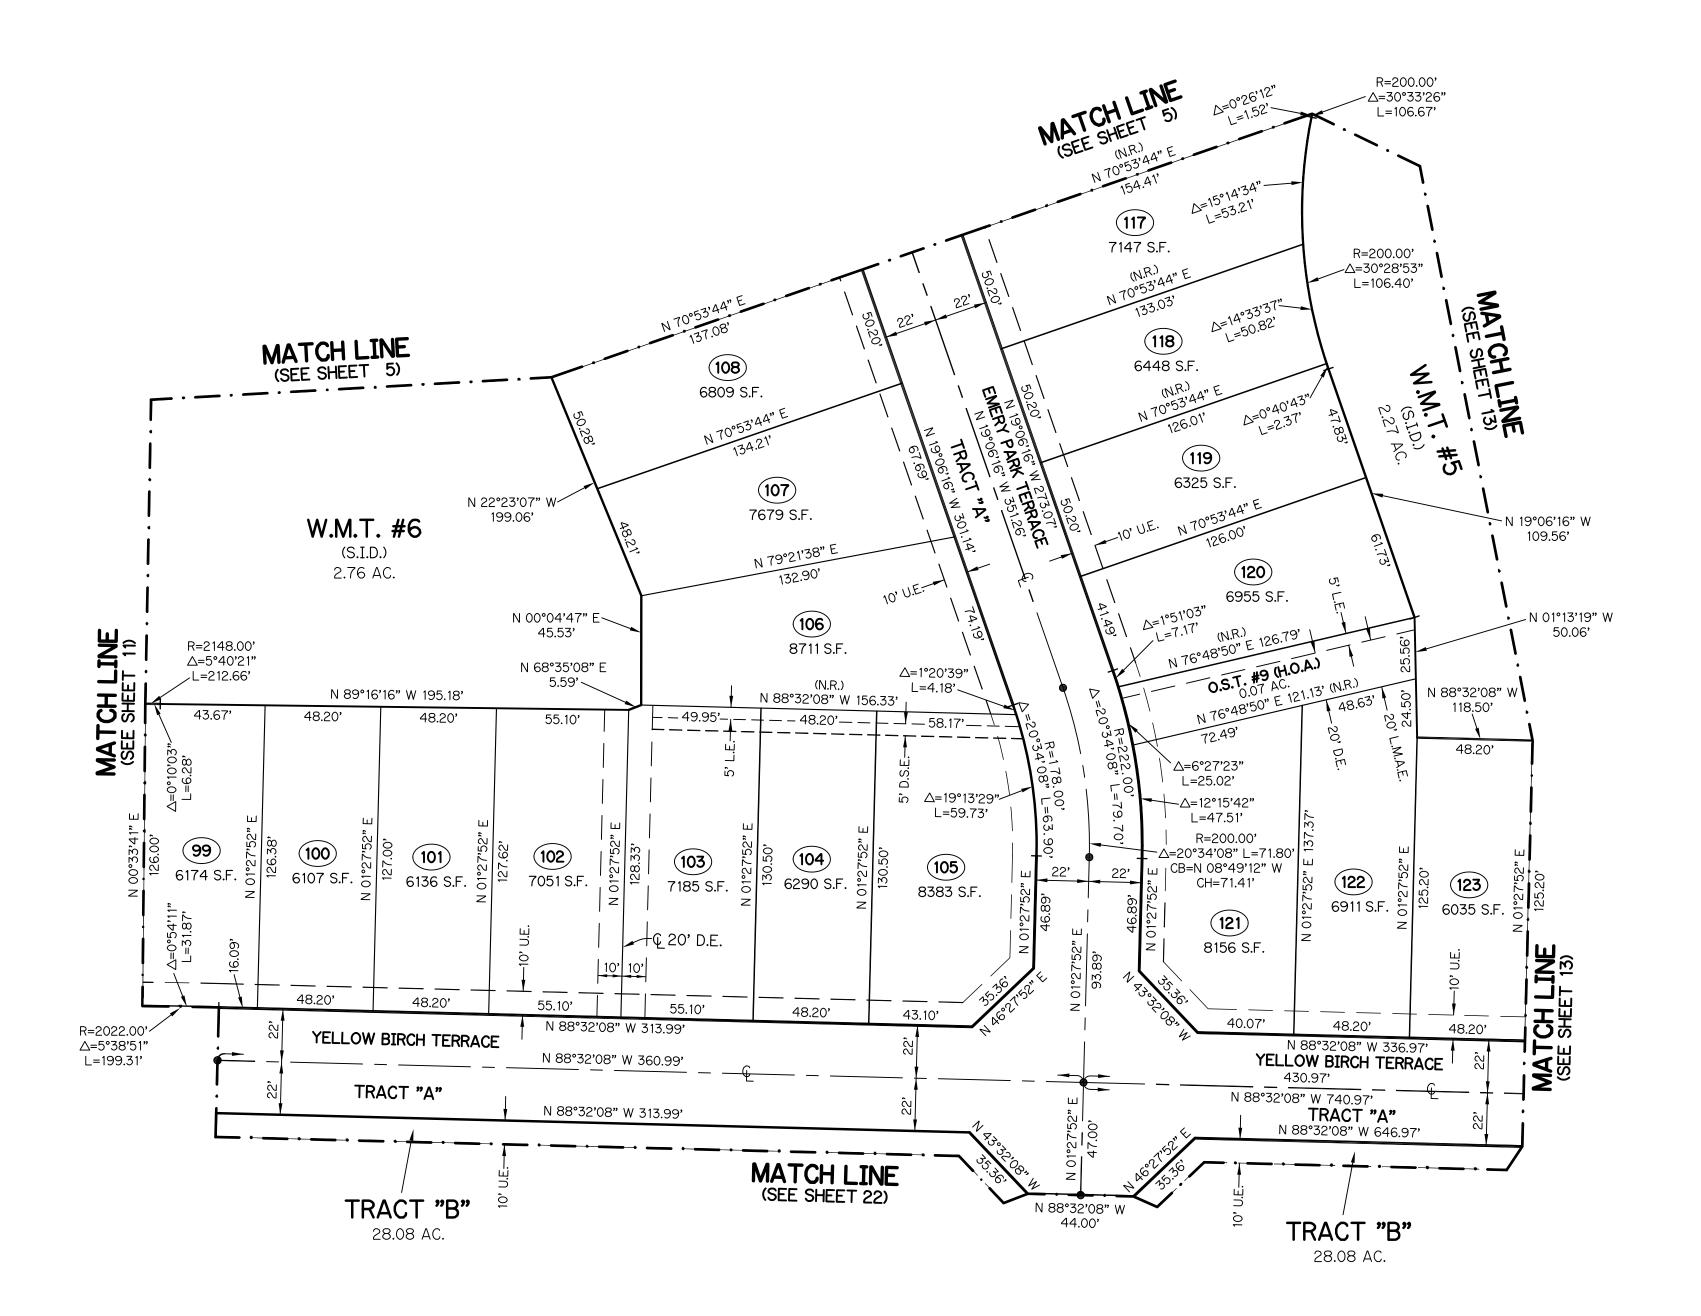

SH0350 SHEET 4 OF 23

BEING A PART OF THE NORTH ONE-HALF (1/2) OF SECTIONS 7 AND 8, TOWNSHIP 43 SOUTH, RANGE 41 EAST, AND A REPLAT OF A PORTION OF TRACT OST #3, PERSIMMON BOULEVARD EAST - PLAT 5, AS RECORDED IN PLAT BOOK 135, PAGE 179, PUBLIC RECORDS OF PALM BEACH COUNTY, FLORIDA, LYING IN THE CITY OF WESTLAKE, PALM BEACH COUNTY, FLORIDA

SHEET 5 OF 23