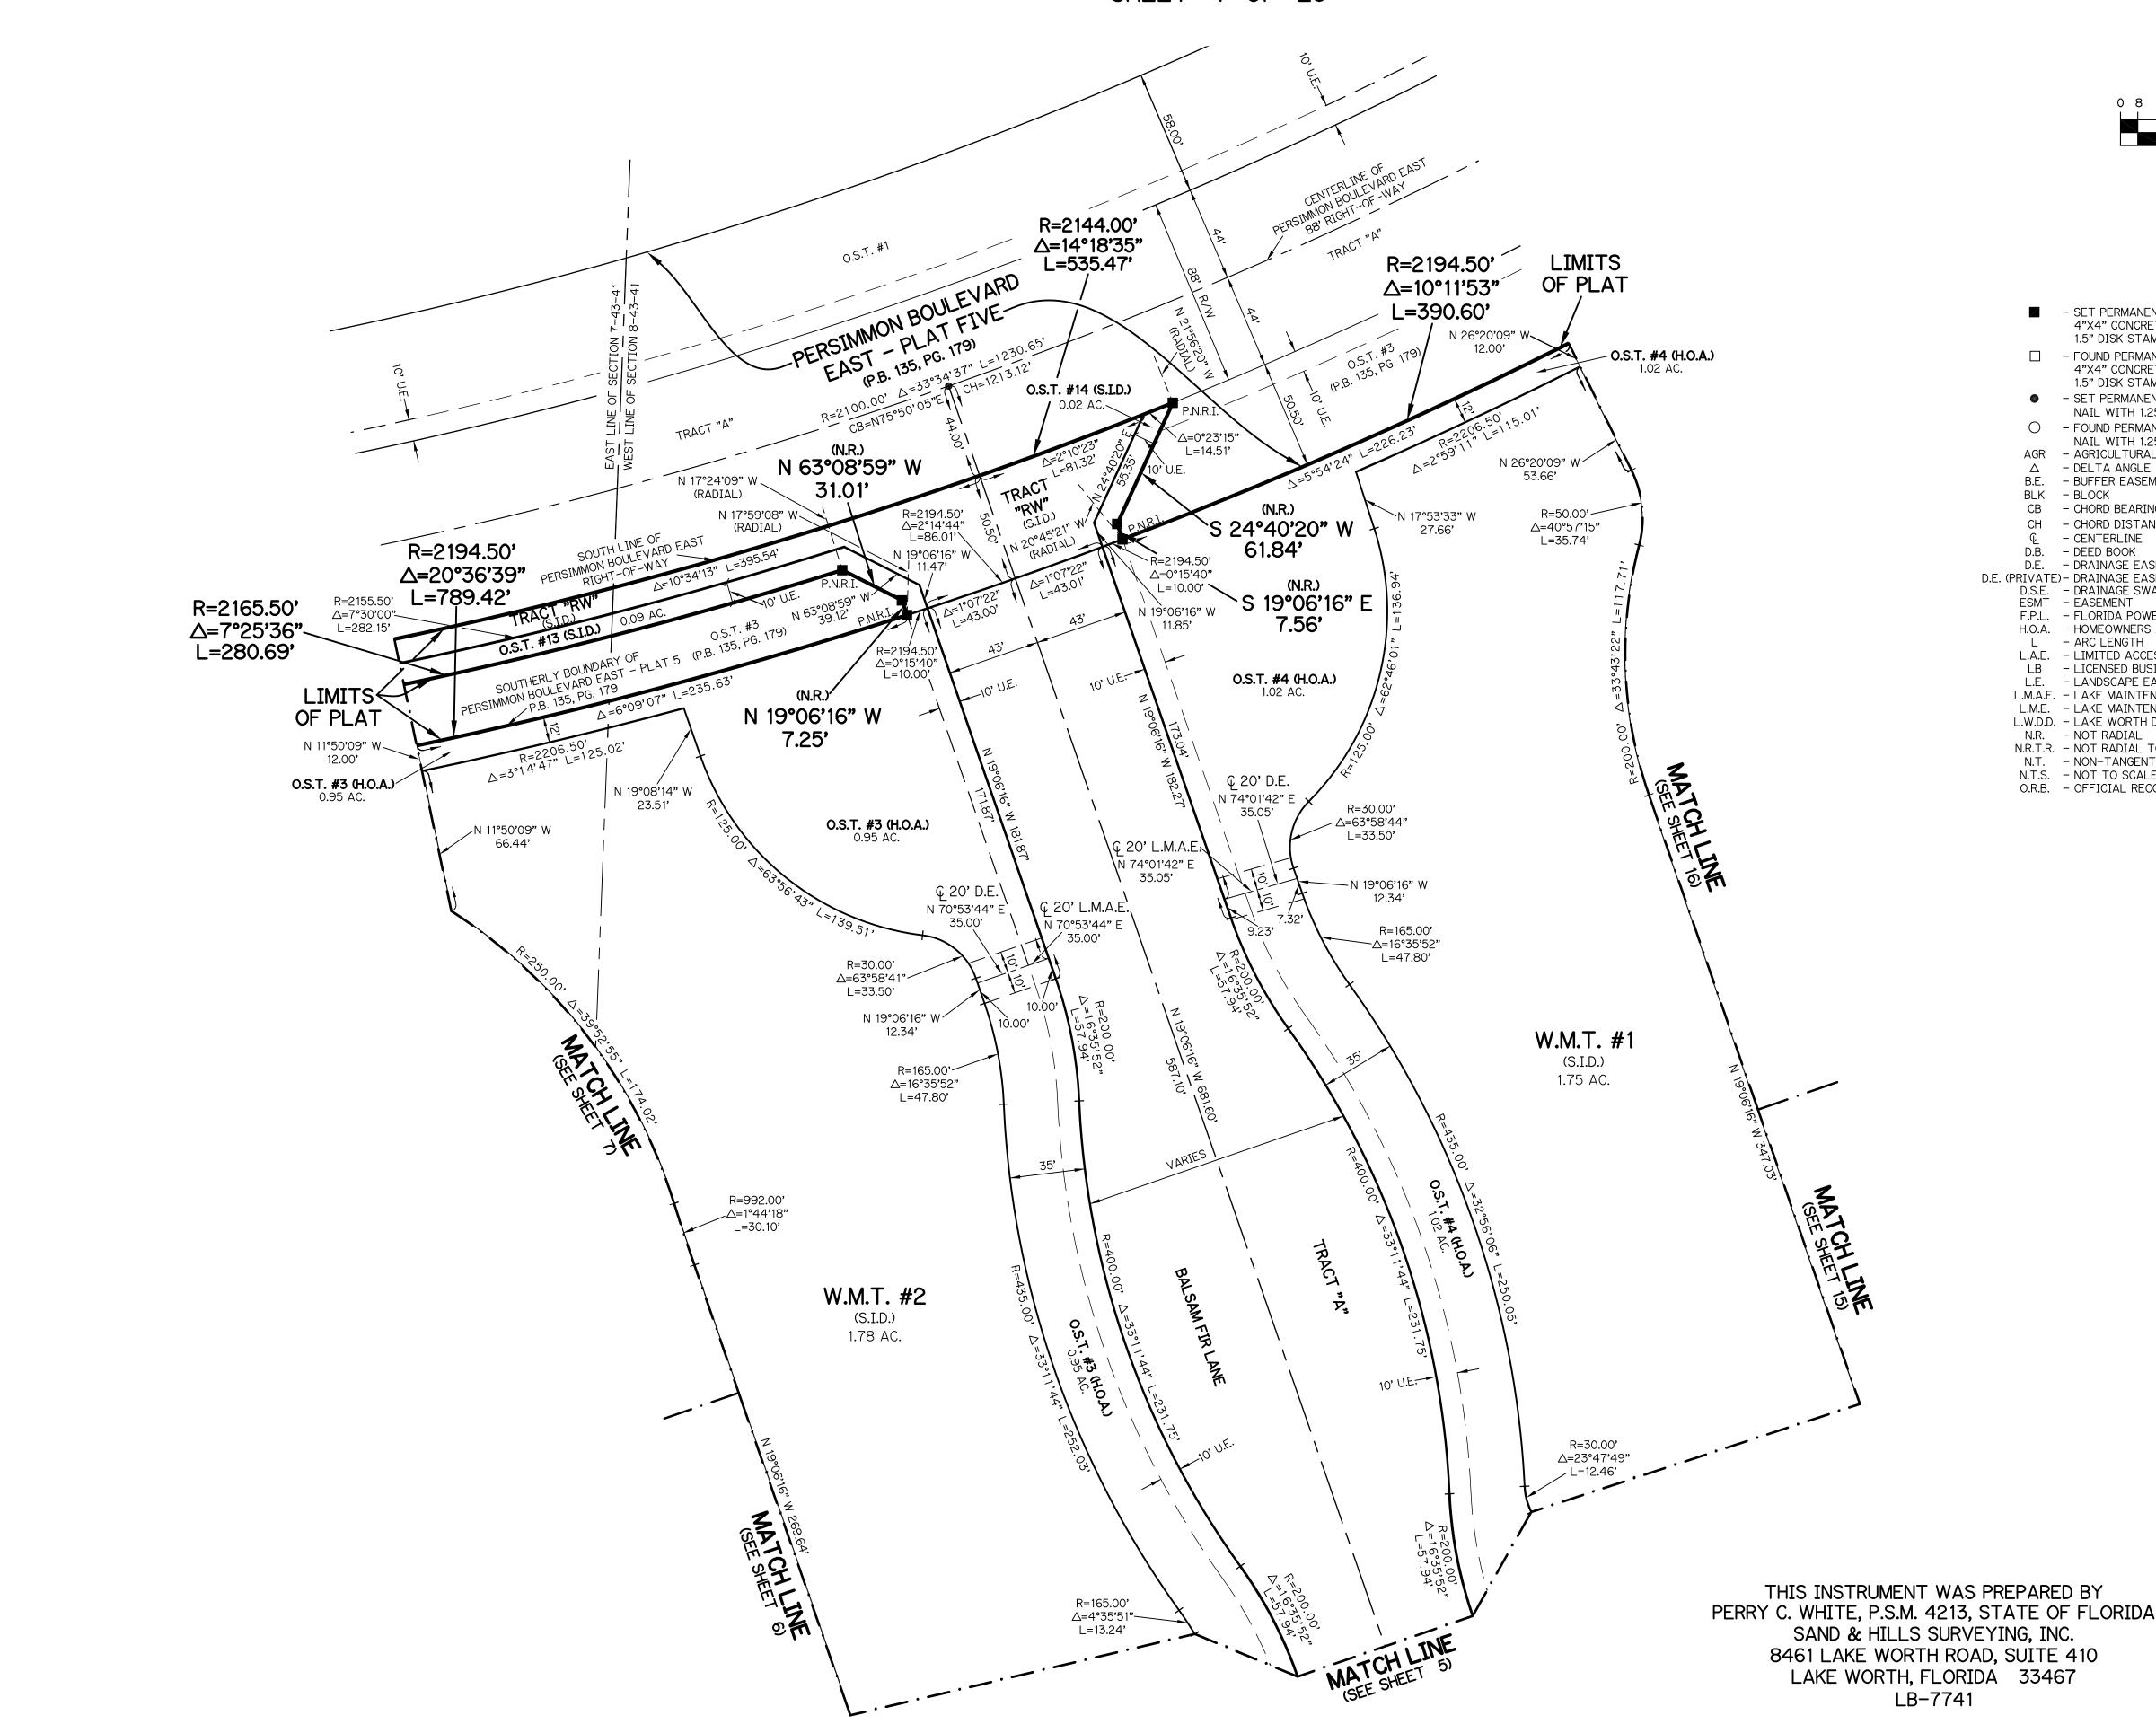

BEGIN AT THE NORTHEAST CORNER OF THE ESTATES OF WESTLAKE, AS DESCRIBED IN PLAT BOOK 131, PAGES 108, OF THE PUBLIC RECORDS OF PALM BEACH COUNTY, FLORIDA, ALSO BEING THE SOUTHWEST CORNER OF PERSIMMON BOULEVARD EAST - PLAT 5, AS DESCRIBED IN PLAT BOOK 135, PAGE 179, OF THE PUBLIC RECORDS OF PALM BEACH COUNTY, FLORIDA: THENCE ALONG THE SOUTHERLY LINE OF SAID PERSIMMON BOULEVARD EAST - PLAT 5 FOR THE FOLLOWING FIVE (5) DESCRIBED COURSES: 1) S.87°22'37"E., A DISTANCE OF 292.25 FEET TO A POINT OF CURVATURE OF A CURVE CONCAVE TO THE NORTHWEST, HAVING A RADIUS OF 2194.50 FEET; 2) THENCE NORTHEASTERLY ALONG SAID CURVE, THROUGH A CENTRAL ANGLE OF 33°34'37", A DISTANCE OF 1286.03 FEET TO A POINT OF TANGENCY; 3) THENCE N.59°02'46"E., A DISTANCE OF 488.75 FEET, TO A POINT OF CURVATURE OF A CURVE CONCAVE TO THE SOUTHWEST, HAVING A RADIUS OF 140.00 FEET; 4) THENCE ALONG SAID CURVE, THROUGH A CENTRAL ANGLE OF 57°12'51", A DISTANCE OF 139.80 FEET TO A POINT OF TANGENCY; 5) THENCE S.63°44'23"E., A DISTANCE OF 490.24 FEET; THENCE S.01°27'52"W., A DISTANCE OF 2205.53 FEET TO A POINT ON THE SOUTH LINE OF THE NORTH 1/2 OF SAID SECTION 8; THENCE N.88°32'08"W., ALONG SAID SOUTH LINE. A DISTANCE OF 1599.11 FEET TO THE WEST 1/4 CORNER OF SAID SECTION 8: THENCE S.02°10'05"W., ALONG SAID WEST LINE OF SECTION 8, A DISTANCE OF 65.55 FEET TO THE EAST 1/4 CORNER OF SAID SECTION 7; THENCE N.89°11'37"W., ALONG THE SOUTH BOUNDARY OF THE NORTH 1/2 OF SAID SECTION 7, AS FOUND MONUMENTED AND OCCUPIED, ALSO BEING CALLED OUT AS THE EAST-WEST QUARTER SECTION LINE OF SAID SECTION 7 PER FINAL JUDGEMENT (CASE NO. 73 1016 CA (L) 01 MACMILLIAN), A DISTANCE OF 901.75 FEET TO THE SOUTHEAST CORNER OF THE ESTATES OF WESTLAKE: THENCE N.00°48'23"E., ALONG THE EASTERLY BOUNDARY OF SAID ESTATES OF WESTLAKE, A DISTANCE OF 1385.00 FEET TO A POINT OF CURVATURE OF A CURVE CONCAVE TO THE SOUTHEAST, HAVING A RADIUS OF 1200.00 FEET; THENCE ALONG SAID CURVE AND SAID EASTERLY BOUNDARY, THROUGH A CENTRAL ANGLE OF 17°12'00". A DISTANCE OF 360.24 FEET TO A POINT OF REVERSE CURVATURE OF A CURVE CONCAVE TO THE SOUTHWEST, HAVING A RADIUS OF 140,00 FEET; THENCE ALONG SAID CURVE AND SAID EASTERLY BOUNDARY, THROUGH A CENTRAL ANGLE OF 62°16'57". A DISTANCE OF 152.18 FEET TO THE POINT OF BEGINNING.

BEGIN AT THE NORTHEAST CORNER OF THE ESTATES OF WESTLAKE, AS DESCRIBED IN PLAT BOOK 131, PAGE 108, OF THE PUBLIC RECORDS OF PALM BEACH COUNTY, FLORIDA, ALSO BEING THE SOUTHWEST CORNER OF SAID PERSIMMON BOULEVARD EAST - PLAT 5: THENCE ALONG THE SOUTHERLY BOUNDARY OF SAID PERSIMMON BOULEVARD EAST - PLAT 5 FOR THE FOLLOWING TWO (2) DESCRIBED COURSES, SOUTH 87°22'37" EAST, A DISTANCE OF 292.25 FEET TO A POINT OF CURVATURE OF A CURVE CONCAVE TO THE NORTHWEST, HAVING A RADIUS OF 2194.50 FEET; THENCE NORTHEASTERLY ALONG SAID CURVE, THROUGH A CENTRAL ANGLE OF 20°36'39", A DISTANCE OF 789.42 FEET TO A POINT OF NON-RADIAL INTERSECTION WITH A LINE, THENCE NORTH 19°06'16" WEST, A DISTANCE OF 7.25 FEET: THENCE NORTH 63°08'59" WEST, A DISTANCE OF 31.01 FEET TO A POINT ON A CURVE CONCAVE TO THE NORTHWEST, HAVING A RADIAL BEARING OF NORTH 17°24'09" WEST AND A RADIUS OF 2165.50 FEET; THENCE WESTERLY ALONG SAID CURVE. THROUGH A CENTRAL ANGLE OF 07°25'36". A DISTANCE OF 280.69 FEET TO A POINT OF NON-TANGENT INTERSECTION WITH A LINE; THENCE NORTH 85°06'46" WEST, A DISTANCE OF 90.83 FEET TO A POINT ON A CURVE CONCAVE TO THE NORTHWEST, HAVING A RADIAL BEARING OF NORTH 07°37'45" WEST AND A RADIUS OF 2144.00 FEET; THENCE EASTERLY ALONG SAID CURVE AND ALONG THE SOUTH LINE OF PERSIMMON BOULEVARD EAST RIGHT-OF-WAY, ACCORDING TO SAID PLAT OF PERSIMMON BOULEVARD EAST - PLAT FIVE, THROUGH A CENTRAL ANGLE OF 14°18'35", A DISTANCE OF 535.47 FEET TO A POINT OF NON-RADIAL INTERSECTION WITH A LINE; THENCE SOUTH 24°40'20" WEST, A DISTANCE OF 61.84 FEET: THENCE SOUTH 19°06'16" EAST, A DISTANCE OF 7.56 FEET TO A POINT ON A CURVE CONCAVE TO THE NORTHWEST, HAVING A RADIAL BEARING OF NORTH 20°45'21" WEST AND A RADIUS OF 2194.50 FEET; THENCE ALONG THE SOUTHERLY BOUNDARY OF SAID PERSIMMON BOULEVARD EAST - PLAT 5 AND SOUTHWESTERLY ALONG SAID CURVE, THROUGH A CENTRAL ANGLE OF 02°46'04", A DISTANCE OF 106.01 FEET TO THE POINT OF BEGINNING.

BEGIN AT THE NORTHEAST CORNER OF THE ESTATES OF WESTLAKE, AS DESCRIBED IN PLAT BOOK 131, PAGE 108, OF THE PUBLIC RECORDS OF PALM BEACH COUNTY, FLORIDA, ALSO BEING THE SOUTHWEST CORNER OF SAID PERSIMMON BOULEVARD EAST - PLAT 5: THENCE ALONG THE SOUTHERLY BOUNDARY OF SAID PERSIMMON BOULEVARD EAST - PLAT 5 FOR THE FOLLOWING TWO (2) DESCRIBED COURSES, SOUTH 87°22'37" EAST, A DISTANCE OF 292.25 FEET TO A POINT OF CURVATURE OF A CURVE CONCAVE TO THE NORTHWEST, HAVING A RADIUS OF 2194.50 FEET; THENCE NORTHEASTERLY ALONG SAID CURVE, THROUGH A CENTRAL ANGLE OF 20°36'39", A DISTANCE OF 789.42 FEET TO A POINT OF NON-RADIAL INTERSECTION WITH A LINE. THENCE NORTH 19°06'16" WEST. A DISTANCE OF 7.25 FEET: THENCE NORTH 63°08'59" WEST, A DISTANCE OF 31.01 FEET TO A POINT ON A CURVE CONCAVE TO THE NORTHWEST, HAVING A RADIAL BEARING OF NORTH 17°24'09" WEST AND A RADIUS OF 2165.50 FEET; THENCE WESTERLY ALONG SAID CURVE, THROUGH A CENTRAL ANGLE OF 07°25'36", A DISTANCE OF 280.69 FEET TO A POINT OF NON-TANGENT INTERSECTION WITH A LINE; THENCE NORTH 85°06'46" WEST, A DISTANCE OF 90.83 FEET TO A POINT ON A CURVE CONCAVE TO THE NORTHWEST, HAVING A RADIAL BEARING OF NORTH 07°37'45" WEST AND A RADIUS OF 2144.00 FEET; THENCE EASTERLY ALONG SAID CURVE AND ALONG THE SOUTH LINE OF PERSIMMON BOULEVARD EAST RIGHT-OF-WAY, ACCORDING TO SAID PLAT OF PERSIMMON BOULEVARD EAST - PLAT FIVE, THROUGH A CENTRAL ANGLE OF 14°18'35", A DISTANCE OF 535.47 FEET TO A POINT OF NON-RADIAL INTERSECTION WITH A LINE; THENCE SOUTH 24°40'20" WEST, A DISTANCE OF 61.84 FEET: THENCE SOUTH 19°06'16" EAST, A DISTANCE OF 7.56 FEET TO A POINT ON A CURVE CONCAVE TO THE NORTHWEST, HAVING A RADIAL BEARING OF NORTH 20°45'21" WEST AND A RADIUS OF 2194.50 FEET; THENCE ALONG THE SOUTHERLY BOUNDARY OF SAID PERSIMMON BOULEVARD EAST - PLAT 5 FOR THE FOLLOWING FOUR (4) DESCRIBED COURSES, AND NORTHEASTERLY ALONG SAID CURVE, THROUGH A CENTRAL ANGLE OF 10°11'53", A DISTANCE OF 390.60 FEET TO A POINT OF TANGENCY; THENCE NORTH 59°02'46" EAST, A DISTANCE OF 488.75 FEET, TO A POINT OF CURVATURE OF A CURVE CONCAVE TO THE SOUTH, HAVING A RADIUS OF 140.00 FEET; THENCE EASTERLY ALONG SAID CURVE, THROUGH A CENTRAL ANGLE OF 57°12'51", A DISTANCE OF 139.80 FEET TO A POINT OF TANGENCY; THENCE SOUTH 63°44'23" EAST, A DISTANCE OF 490.24 FEET; THENCE SOUTH 01°27'52" WEST, A DISTANCE OF 2205.53 FEET TO A POINT ON THE SOUTH LINE OF THE NORTH 1/2 OF SAID SECTION 8; THENCE NORTH 88°32'08" WEST, ALONG SAID SOUTH LINE, A DISTANCE OF 1599.11 FEET TO THE WEST 1/4 CORNER OF SAID SECTION 8; THENCE SOUTH 02°10'05" WEST, ALONG SAID WEST LINE OF SECTION 8, A DISTANCE OF 65.55 FEET, TO THE EAST 1/4 CORNER OF SAID SECTION 7; THENCE NORTH 89°11'37" WEST, ALONG THE SOUTH BOUNDARY OF THE NORTH 1/2 OF SAID SECTION 7, AS FOUND MONUMENTED AND OCCUPIED, ALSO BEING CALLED OUT AS THE EAST-WEST QUARTER SECTION LINE OF SAID SECTION 7 PER FINAL JUDGEMENT (CASE NO. 73 1016 CA (L) 01 MACMILLIAN), A DISTANCE OF 901.75 FEET, TO THE SOUTHEAST CORNER OF ESTATES OF WESTLAKE, AS RECORDED IN PLAT BOOK 131, PAGE 108, OF SAID PUBLIC RECORDS; THENCE ALONG THE EASTERLY BOUNDARY OF SAID ESTATES OF WESTLAKE FOR THE FOLLOWING THREE (3) DESCRIBED COURSES, NORTH 00°48'23" EAST, A DISTANCE OF 1385.00 FEET TO A POINT OF CURVATURE OF A CURVE CONCAVE TO THE SOUTHEAST, HAVING A RADIUS OF 1200.00 FEET; THENCE NORTHERLY ALONG SAID CURVE. THROUGH A CENTRAL ANGLE OF 17°12'00". A DISTANCE OF 360.24 FEET, TO A POINT OF REVERSE CURVATURE OF A CURVE CONCAVE TO THE SOUTHWEST, HAVING A RADIUS OF 140.00 FEET: THENCE NORTHWESTERLY ALONG SAID CURVE, THROUGH A CENTRAL ANGLE OF 62°16'57". A DISTANCE OF 152.18 FEET, TO THE POINT OF BEGINNING.

SHEET 3 OF 23

SHEET 3 OF 23

SH0350

BEING A PART OF THE NORTH ONE-HALF (1/2) OF SECTIONS 7 AND 8, TOWNSHIP 43 SOUTH, RANGE 41 EAST, AND A REPLAT OF A PORTION OF TRACT OST #3, PERSIMMON BOULEVARD EAST - PLAT 5, AS RECORDED IN PLAT BOOK 135, PAGE 179, PUBLIC RECORDS OF PALM BEACH COUNTY, FLORIDA, LYING IN THE CITY OF WESTLAKE, PALM BEACH COUNTY, FLORIDA

SHEET 4 OF 23