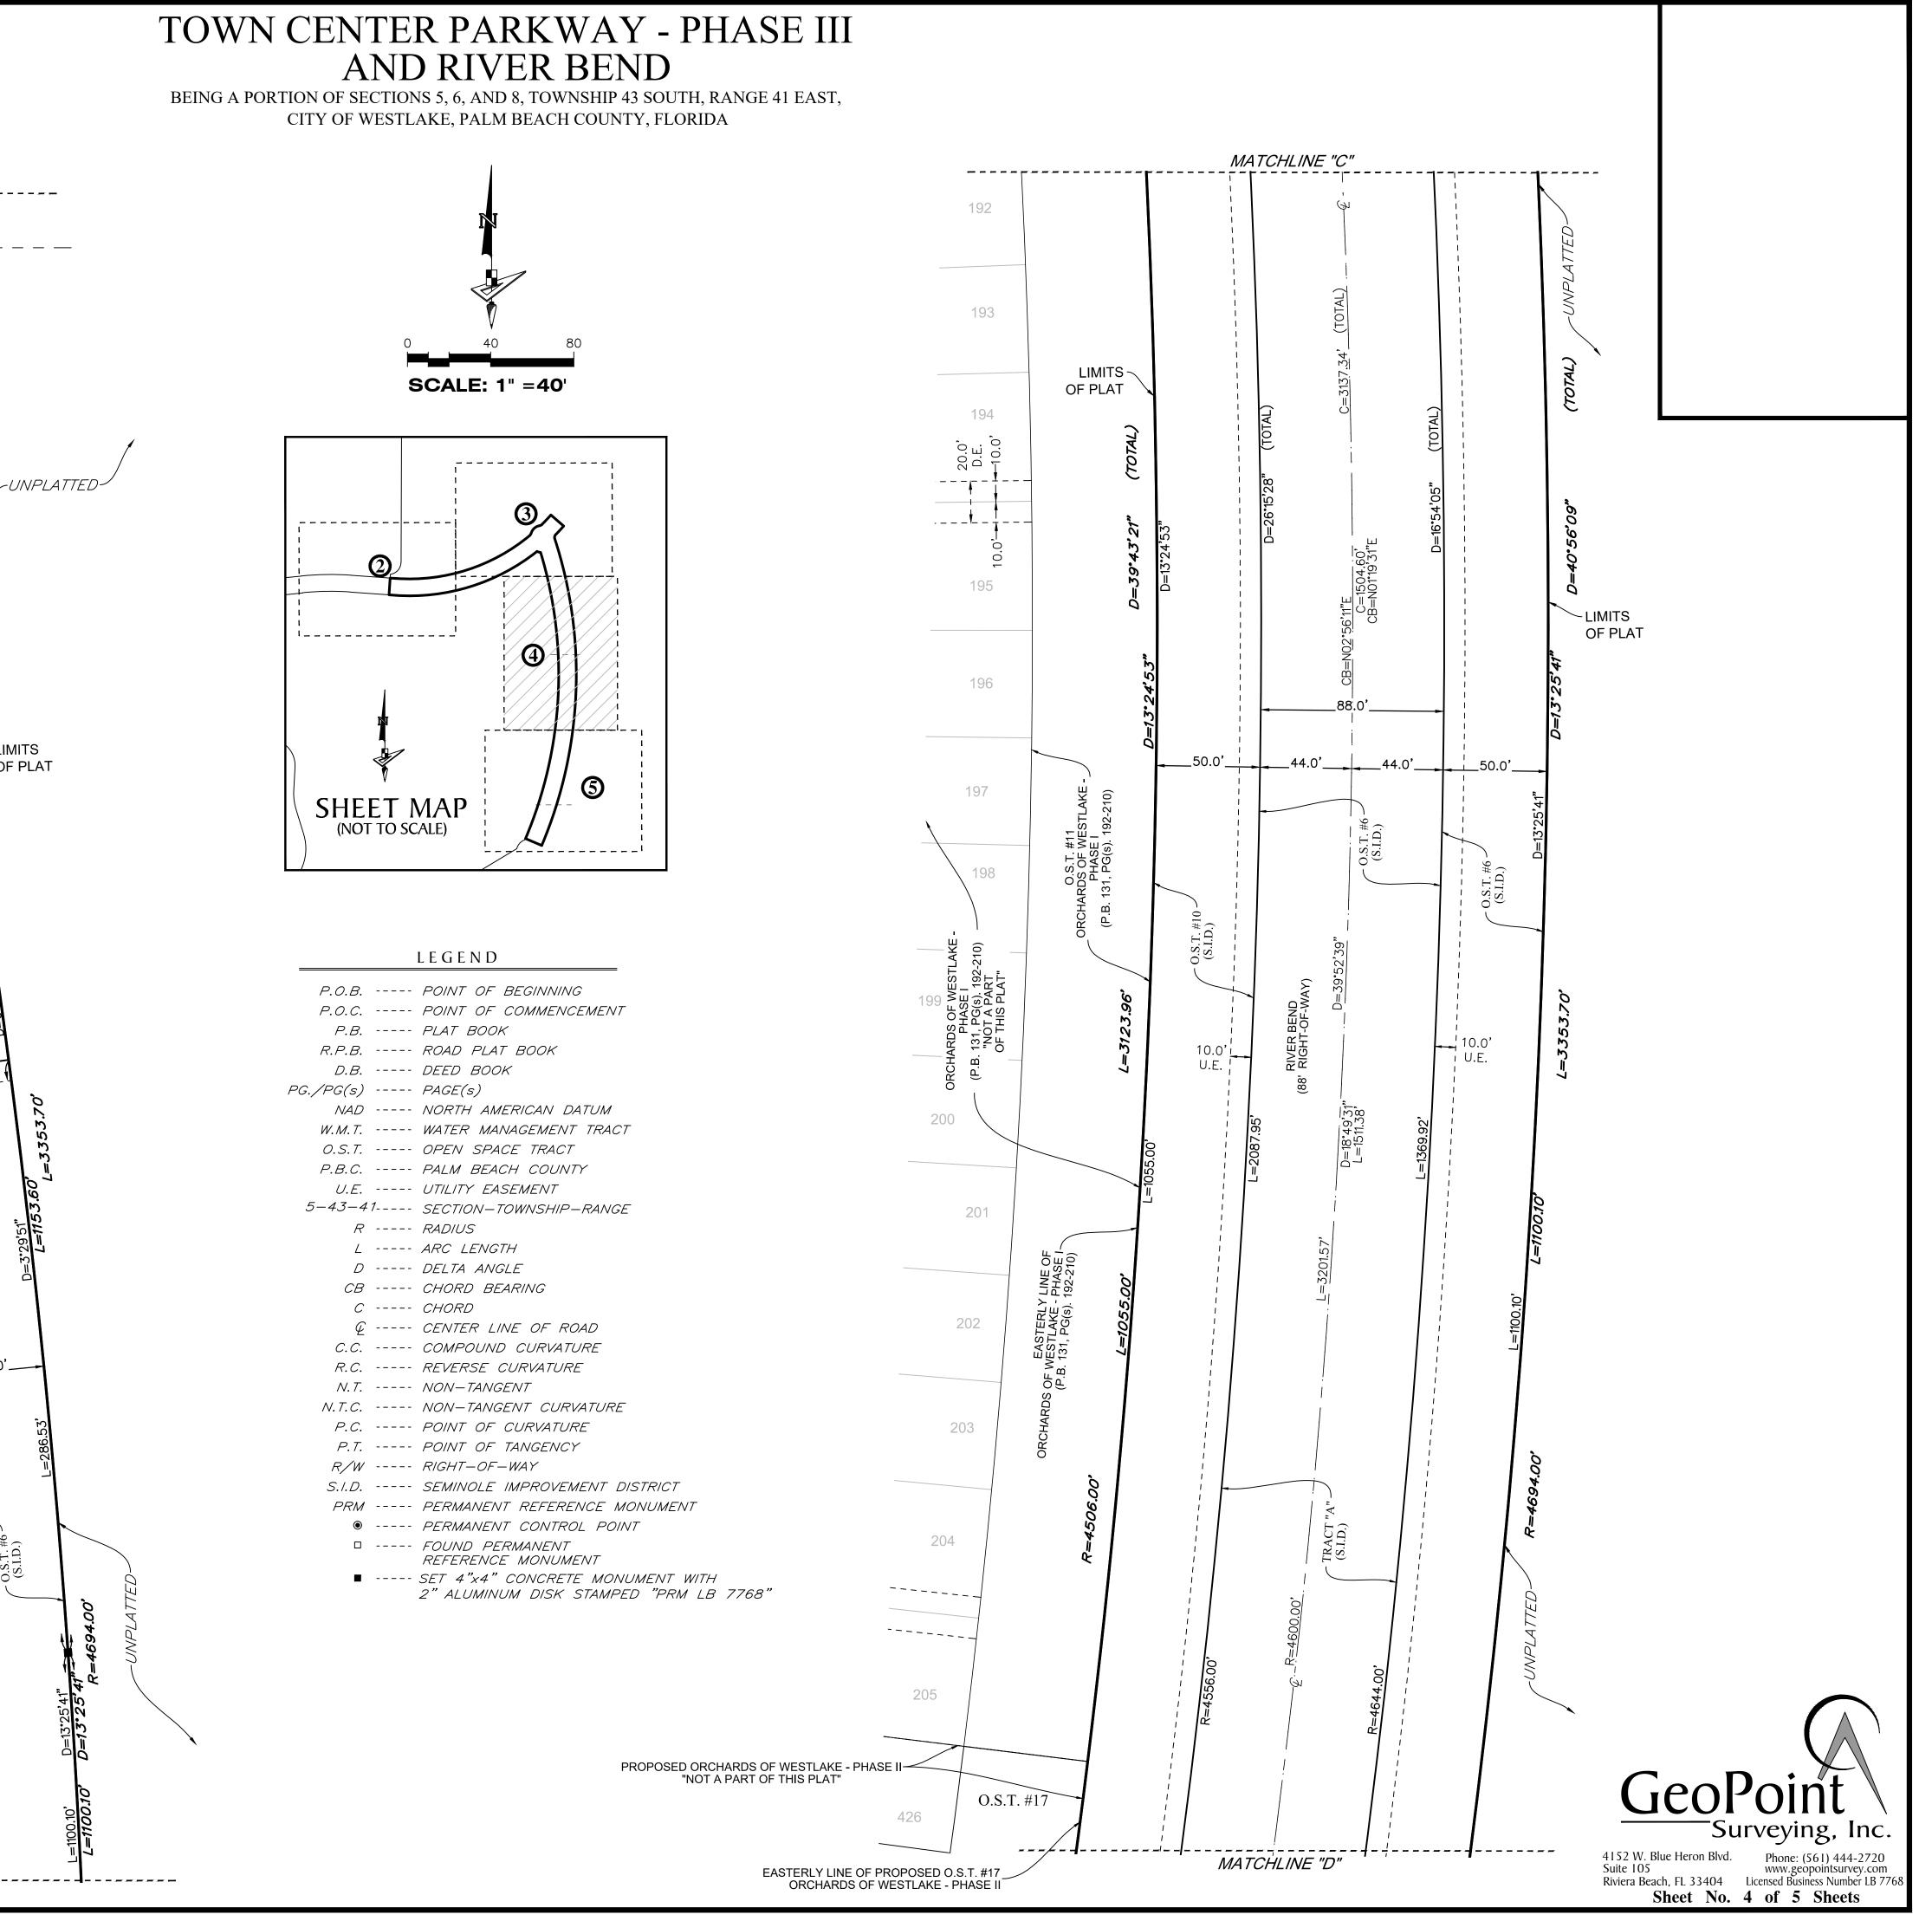

## TOWN CENTER PARKWAY - PHASE III AND RIVER BEND

BEING A PORTION OF SECTIONS 5, 6, AND 8, TOWNSHIP 43 SOUTH, RANGE 41 EAST, CITY OF WESTLAKE, PALM BEACH COUNTY, FLORIDA

|                                                                    |                                                                                                                                                                                             | ACCEPTANCE OF DEDICATION                                                                                                                                                                                                                                                                                                        |                                                                               |
|--------------------------------------------------------------------|---------------------------------------------------------------------------------------------------------------------------------------------------------------------------------------------|---------------------------------------------------------------------------------------------------------------------------------------------------------------------------------------------------------------------------------------------------------------------------------------------------------------------------------|-------------------------------------------------------------------------------|
|                                                                    |                                                                                                                                                                                             | STATE OF FLORIDA<br>COUNTY OF PALM BEACH                                                                                                                                                                                                                                                                                        |                                                                               |
|                                                                    | LORIDA LIMITED LIABILITY COMPANY HAS CAUSED THESE PRESENTS                                                                                                                                  | THE CITY OF WESTLAKE, FLORIDA, A MUNICIPAL CORPORA<br>OVER THE TRACT "A" ROAD RIGHT-OF-WAY AS STATED AN<br>, 2022.                                                                                                                                                                                                              |                                                                               |
| ITS MEMBERS THIS DAY OF                                            | PANY SEAL TO BE AFFIXED HERETO BY AND WITH THE AUTHORITY OF, 2022.                                                                                                                          | CI                                                                                                                                                                                                                                                                                                                              | TY OF WESTLAKE                                                                |
|                                                                    | MINTO PBLH, LLC                                                                                                                                                                             | AN                                                                                                                                                                                                                                                                                                                              | MUNICIPAL CORPORATION                                                         |
| WITNESS:                                                           | A FLORIDA LIMITED LIABILITY COMPANY<br>BY:                                                                                                                                                  | WITNESS:                                                                                                                                                                                                                                                                                                                        |                                                                               |
|                                                                    | JOHN F. CARTER, MANAGER                                                                                                                                                                     | PRINT NAME:                                                                                                                                                                                                                                                                                                                     | DV                                                                            |
| PRINT NAME:                                                        |                                                                                                                                                                                             | WITNESS:                                                                                                                                                                                                                                                                                                                        | BY:<br>CITY MAYOR, ROGER MANNING                                              |
| WITNESS:                                                           |                                                                                                                                                                                             | PRINT NAME:                                                                                                                                                                                                                                                                                                                     |                                                                               |
| PRINT NAME:                                                        |                                                                                                                                                                                             |                                                                                                                                                                                                                                                                                                                                 |                                                                               |
| ACKNOWLEDGEMENT<br>STATE OF FLORIDA                                |                                                                                                                                                                                             | <u>ACKNOWLEDGEMENT</u><br>STATE OF FLORIDA<br>COUNTY OF PALM BEACH                                                                                                                                                                                                                                                              |                                                                               |
| COUNTY OF PALM BEACH                                               | VLEDGED BEFORE ME BY MEANS OF $\Box$ PHYSICAL PRESENCE OR $\Box$                                                                                                                            | THE FOREGOING INSTRUMENT WAS ACKNOWLEDGED BEI<br>ONLINE NOTARIZATION, THIS DAY OF                                                                                                                                                                                                                                               | , 20 , BY ROGER MANNING AS CITY MAYOR H                                       |
|                                                                    | DAY OF, 20, BYASASASAS, ON BEHALF OF THE COMPANY, WHO IS □ PERSONALLY KNOWNAS IDENTIFICATION.                                                                                               | CITY OF WESTLAKE, FLORIDA, A MUNICIPAL CORPORATION<br>□ PERSONALLY KNOWN TO ME OR HAS PRODUCED                                                                                                                                                                                                                                  | , ON BEHALF OF THE MUNICIPAL CORPORATION<br>AS IDENTIFICATION.                |
| MY COMMISSION EXPIRES:                                             |                                                                                                                                                                                             | MY COMMISSION EXPIRES:                                                                                                                                                                                                                                                                                                          | SIGNATURE                                                                     |
|                                                                    | SIGNATURE                                                                                                                                                                                   |                                                                                                                                                                                                                                                                                                                                 |                                                                               |
|                                                                    | (PRINT NAME) - NOTARY PUBLIC                                                                                                                                                                |                                                                                                                                                                                                                                                                                                                                 | (PRINT NAME) - NOTARY PUBLIC                                                  |
|                                                                    | (I KINI NAWE) - NOTAKT I OBEIC                                                                                                                                                              | (SEAL)                                                                                                                                                                                                                                                                                                                          |                                                                               |
| (SEAL)                                                             |                                                                                                                                                                                             |                                                                                                                                                                                                                                                                                                                                 |                                                                               |
| ACCEPTANCE OF DEDICATION & RESERVAT                                | IONS                                                                                                                                                                                        | CITY OF WESTLAKE'S APPROVAL                                                                                                                                                                                                                                                                                                     | ADDROVED BY THE CITY COLNELL FOR THE                                          |
| STATE OF FLORIDA<br>COUNTY OF PALM BEACH                           |                                                                                                                                                                                             | THIS CERTIFIES THAT THIS PLAT HAS BEEN ACCEPTED AND APPROVED BY THE CITY COUNCIL FOR THE C     WESTLAKE BY A RESOLUTION DULY ADOPTED BY THE CITY COUNCIL THIS     OF2022, IN ACCORDANCE WITH CHAPTER 177, F.S., AND HAS BEEN REVIEWED     PROFESSIONAL SURVEYOR & MAPPER EMPLOYED BY THE CITY OF WESTLAKE IN ACCORDANCE WITH CH |                                                                               |
| ACCEPTS THE DEDICATIONS AND RESERVATI                              | EPENDENT SPECIAL DISTRICT OF THE STATE OF FLORIDA, HEREBY<br>ONS TO SAID DISTRICT AS STATED AND SHOWN HEREON, AND ITS<br>D HEREBY JOINS IN AND CONSENTS TO THE UTILITY EASEMENTS<br>, 2022. | 177, F.S.<br>ATTEST:<br>CITY MANAGER , KEN CASSEL                                                                                                                                                                                                                                                                               | BY :                                                                          |
|                                                                    | SEMINOLE IMPROVEMENT DISTRICT, AN INDEPENDENT<br>SPECIAL DISTRICT OF THE STATE OF FLORIDA                                                                                                   |                                                                                                                                                                                                                                                                                                                                 |                                                                               |
| WITNESS:                                                           | BY:                                                                                                                                                                                         |                                                                                                                                                                                                                                                                                                                                 |                                                                               |
| PRINT NAME:                                                        | SCOTT MASSEY, PRESIDENT                                                                                                                                                                     | TITLE CERTIFICATION                                                                                                                                                                                                                                                                                                             |                                                                               |
| WITNESS:                                                           |                                                                                                                                                                                             | STATE OF FLORIDA<br>COUNTY OF                                                                                                                                                                                                                                                                                                   |                                                                               |
| PRINT NAME:                                                        |                                                                                                                                                                                             | WE, FOUNDERS TITLE, A TITLE INSURANCE COMPANY, AS<br>FLORIDA DO HEREBY CERTIFY THAT WE HAVE EXAMINE                                                                                                                                                                                                                             |                                                                               |
|                                                                    |                                                                                                                                                                                             | THAT WE FIND THE TITLE TO THE PROPERTY IS VESTED IN<br>BEEN PAID; AND THAT ALL PALM BEACH COUNTY SPECI                                                                                                                                                                                                                          | N MINTO PBLH, LLC; THAT THE CURRENT TAXI                                      |
| <u>ACKNOWLEDGEMENT</u><br>STATE OF FLORIDA<br>COUNTY OF PALM BEACH |                                                                                                                                                                                             | AGAINST SAID LANDS HAVE BEEN SATISFIED; THAT ALL N<br>NOR OTHERWISE TERMINATED BY LAW ARE SHOWN HERE<br>BUT THOSE ENCUMBRANCES DO NOT PROHIBIT THE CREAT                                                                                                                                                                        | MORTGAGES NOT SATISFIED OR RELEASED OF ON; AND THAT THERE ARE ENCUMBRANCES OF |
|                                                                    | EDGED BEFORE ME BY MEANS OF 🗆 PHYSICAL PRESENCE OR 🗆 ONLINE                                                                                                                                 | DATED:                                                                                                                                                                                                                                                                                                                          | HARRY BINNIE, PRESIDENT                                                       |
| NOTARIZATION, THIS DAY OF, ON BEHALF OF THE I                      | , 20, BY AS FOR DISTRICT, WHO IS 🗆 PERSONALLY KNOWN TO ME OR HAS PRODUCED                                                                                                                   |                                                                                                                                                                                                                                                                                                                                 | FOUNDERS TITLE                                                                |
| MY COMMISSION EXPIRES:                                             |                                                                                                                                                                                             | AREA TABULATION                                                                                                                                                                                                                                                                                                                 | (IN ACRES)                                                                    |
|                                                                    | SIGNATURE                                                                                                                                                                                   | ROADWAY TRACT (TRAC                                                                                                                                                                                                                                                                                                             | ,                                                                             |
|                                                                    | (PRINT NAME) - NOTARY PUBLIC                                                                                                                                                                | OPEN SPACE TRACT #1:<br>OPEN SPACE TRACT #2 :                                                                                                                                                                                                                                                                                   | 0.949<br>1.137                                                                |
|                                                                    |                                                                                                                                                                                             | OPEN SPACE TRACT #3 :                                                                                                                                                                                                                                                                                                           | 0.354                                                                         |
| (SEAL)                                                             |                                                                                                                                                                                             | OPEN SPACE TRACT #4 :<br>OPEN SPACE TRACT #5:                                                                                                                                                                                                                                                                                   | 0.318                                                                         |
|                                                                    |                                                                                                                                                                                             | OPEN SPACE TRACT #5:<br>OPEN SPACE TRACT #6 :                                                                                                                                                                                                                                                                                   | 0.252<br>1.632                                                                |
|                                                                    |                                                                                                                                                                                             | OPEN SPACE TRACT #0 :<br>OPEN SPACE TRACT #7 :                                                                                                                                                                                                                                                                                  | 0.751                                                                         |
|                                                                    |                                                                                                                                                                                             | OPEN SPACE TRACT #7 :<br>OPEN SPACE TRACT #8 :                                                                                                                                                                                                                                                                                  | 0.220                                                                         |
|                                                                    |                                                                                                                                                                                             | OPEN SPACE TRACT #9:                                                                                                                                                                                                                                                                                                            | 1.034                                                                         |
|                                                                    |                                                                                                                                                                                             | OPEN SPACE TRACT #10 :                                                                                                                                                                                                                                                                                                          |                                                                               |
|                                                                    |                                                                                                                                                                                             | TOTAL ACRES, MORE OR                                                                                                                                                                                                                                                                                                            | LESS: 22.445                                                                  |
|                                                                    |                                                                                                                                                                                             |                                                                                                                                                                                                                                                                                                                                 |                                                                               |
|                                                                    |                                                                                                                                                                                             |                                                                                                                                                                                                                                                                                                                                 |                                                                               |

## TOWN CENTER PARKWAY - PHASE III AND RIVER BEND

BEING A PORTION OF SECTIONS 5, 6, AND 8, TOWNSHIP 43 SOUTH, RANGE 41 EAST, CITY OF WESTLAKE, PALM BEACH COUNTY, FLORIDA

| L E G E N D   |                               |  |
|---------------|-------------------------------|--|
| P.O.B         | POINT OF BEGINNING            |  |
| P.O.C         | POINT OF COMMENCEMENT         |  |
| <i>P.B</i>    | PLAT BOOK                     |  |
| <i>R.P.B.</i> | ROAD PLAT BOOK                |  |
| D.B           | DEED BOOK                     |  |
| PG./PG(s)     | PAGE(s)                       |  |
| NAD           | NORTH AMERICAN DATUM          |  |
| W. M. T       | WATER MANAGEMENT TRACT        |  |
| 0.S.T         | OPEN SPACE TRACT              |  |
| P.B.C         | PALM BEACH COUNTY             |  |
| U.E           | UTILITY EASEMENT              |  |
| 5-43-41       | SECTION-TOWNSHIP-RANGE        |  |
| R             | RADIUS                        |  |
| L             | ARC LENGTH                    |  |
| D             | DELTA ANGLE                   |  |
| СВ            | CHORD BEARING                 |  |
| С             | CHORD                         |  |
| Q             | CENTER LINE OF ROAD           |  |
| <i>C.C.</i>   | COMPOUND CURVATURE            |  |
| <i>R.C.</i>   | REVERSE CURVATURE             |  |
| N.T           | NON-TANGENT                   |  |
| N.T.C         | NON-TANGENT CURVATURE         |  |
| <i>P.C.</i>   | POINT OF CURVATURE            |  |
|               | POINT OF TANGENCY             |  |
| R/W           | RIGHT-OF-WAY                  |  |
| <i>S.I.D.</i> | SEMINOLE IMPROVEMENT DISTRICT |  |
| PRM           | PERMANENT REFERENCE MONUMENT  |  |
| •             | PERMANENT CONTROL POINT       |  |
| □             | FOUND PERMANENT               |  |