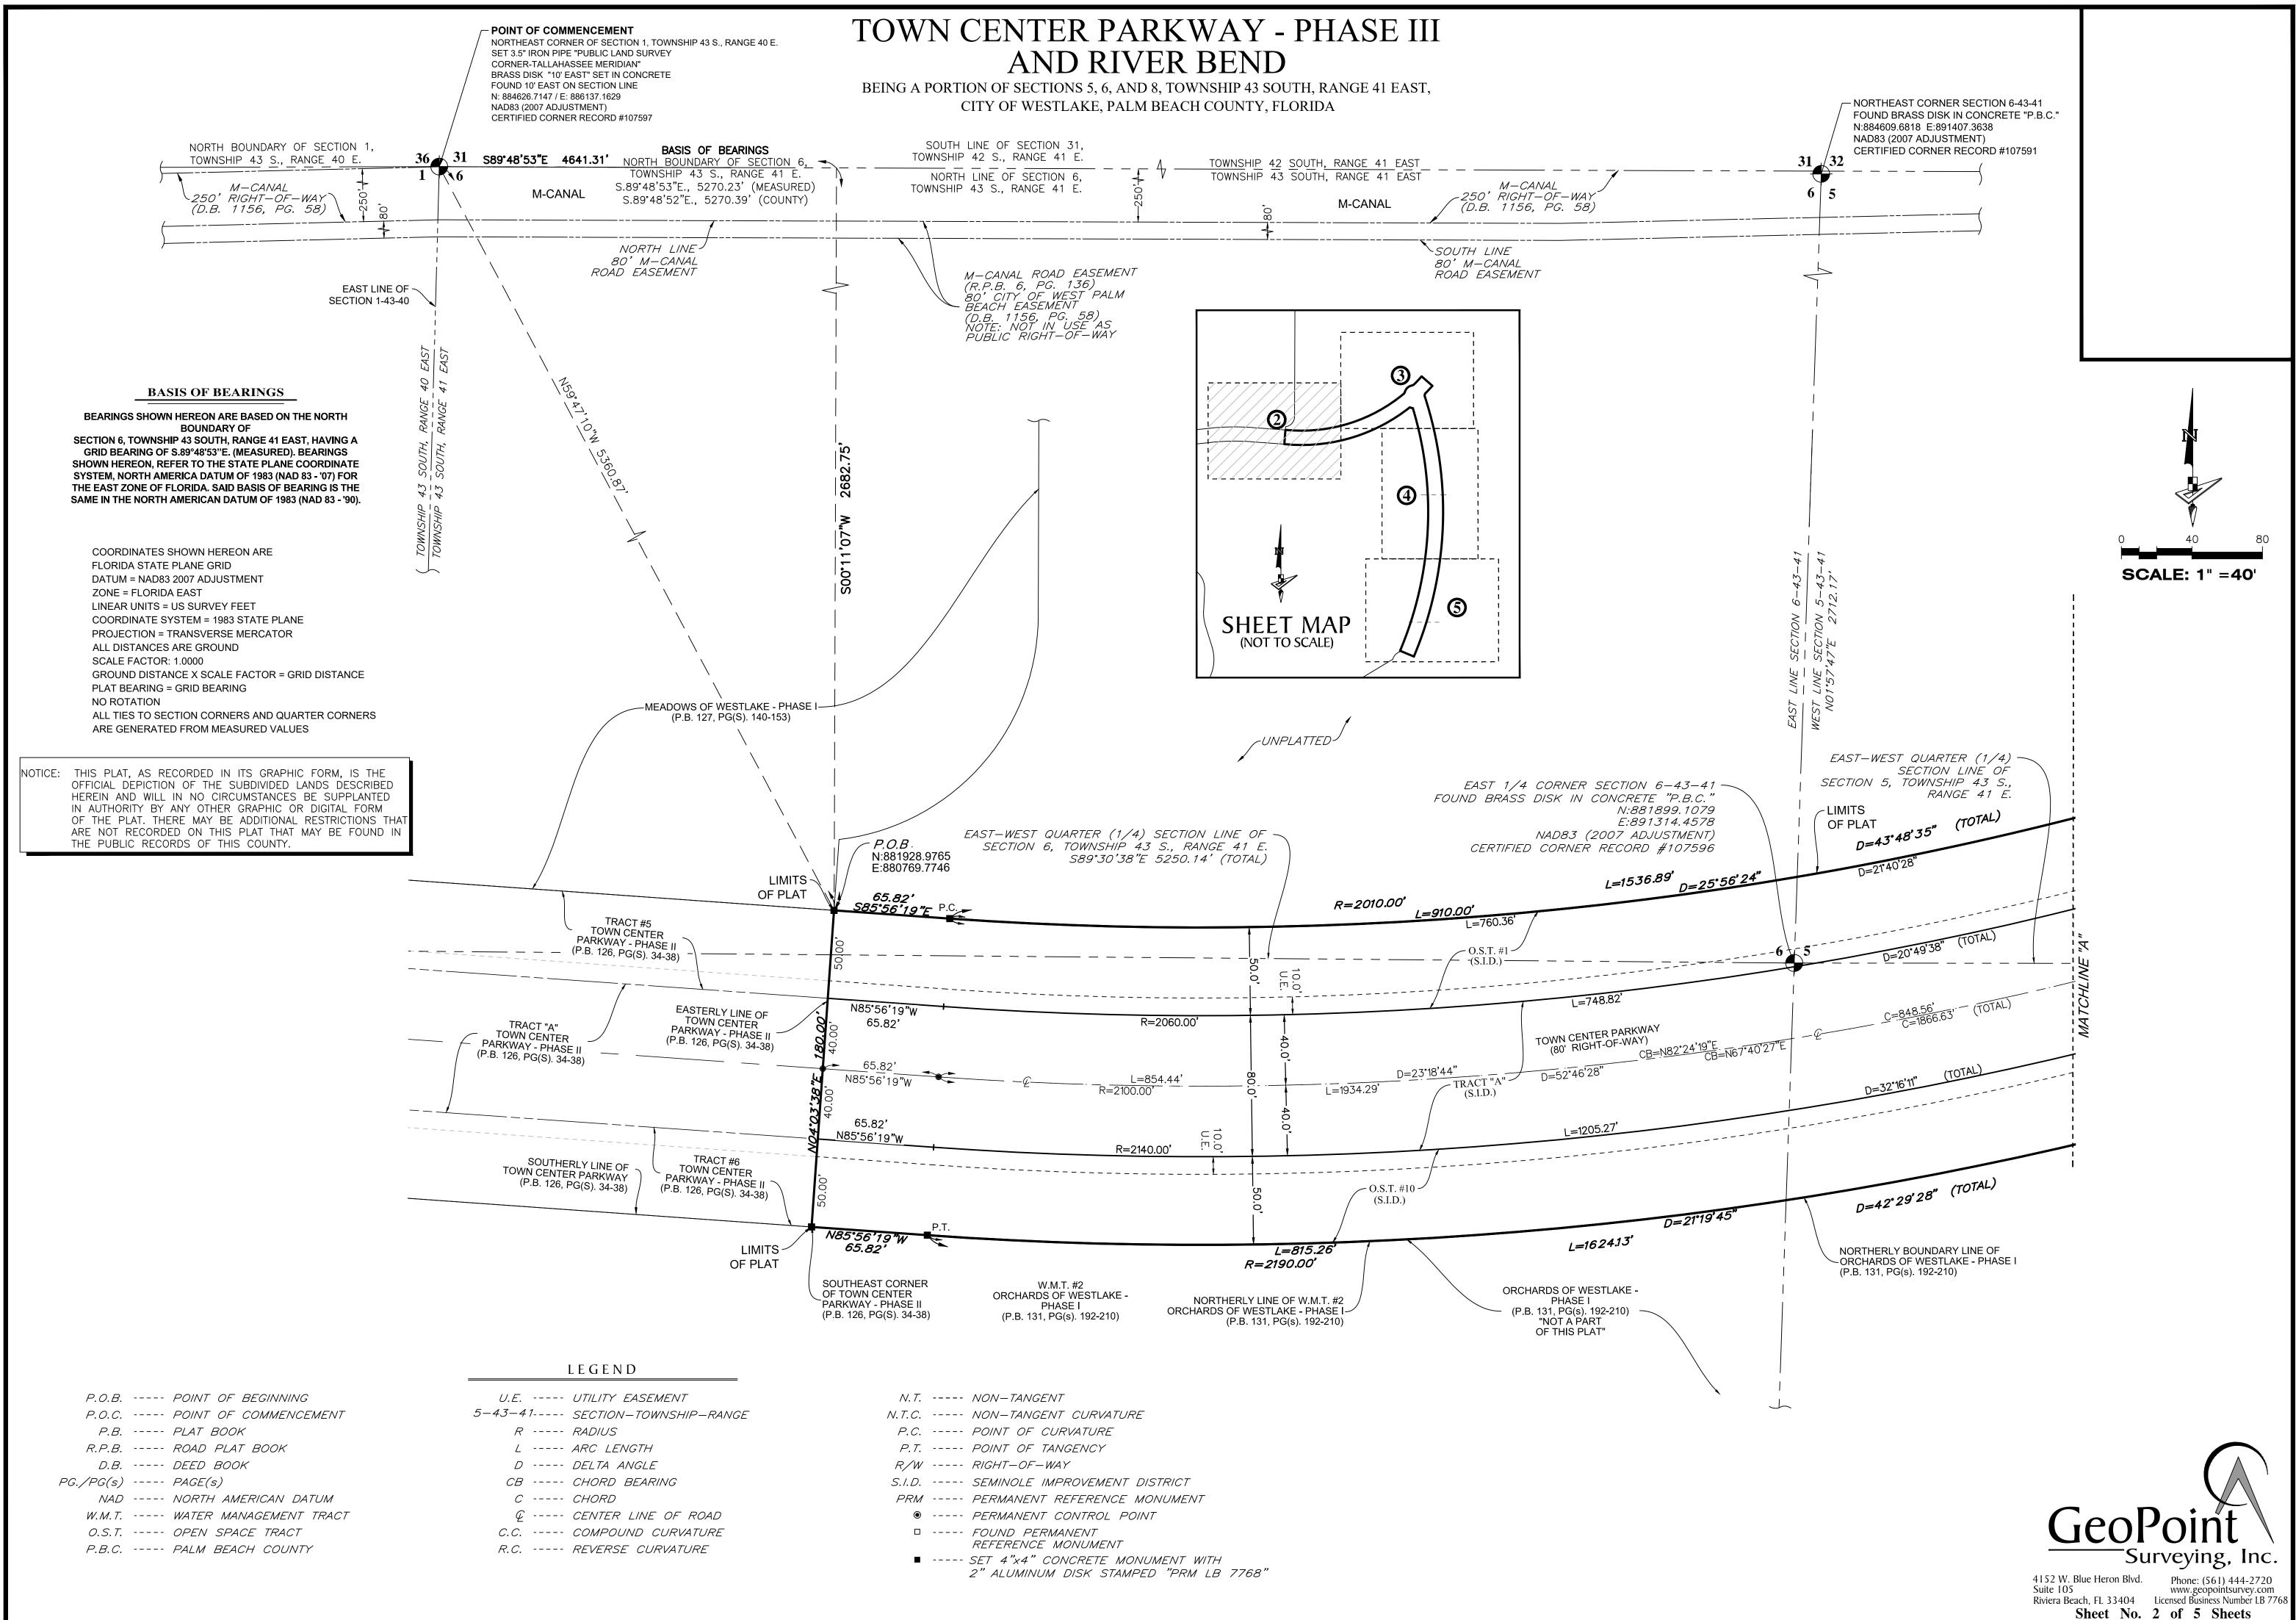

COMMENCE AT THE NORTHEAST CORNER OF SECTION 1. TOWNSHIP 43 SOUTH. RANGE 40 EAST: THENCE S.89°48'53"E. ALONG THE NORTH BOUNDARY LINE OF SECTION 6, TOWNSHIP 43 SOUTH, RANGE 41 EAST, A DISTANCE OF 4641.31 FEET; THENCE S.00°11'07"W., A DISTANCE OF 2682.75 FEET TO THE POINT OF BEGINNING: THENCE S.85°56'19" E., A DISTANCE OF 65.82 FEET TO A POINT OF CURVATURE OF A CURVE CONCAVE TO THE NORTHWEST, WITH A RADIUS OF 2010.00 FEET: THENCE EASTERLY, ALONG THE ARC OF SAID CURVE THROUGH A CENTRAL ANGLE OF 43°48'35", A DISTANCE OF 1536.89 FEET TO A POINT OF COMPOUND CURVATURE OF A CURVE CONCAVE TO THE NORTHWEST, WITH A RADIUS OF 40.00 FEET: THENCE NORTHEASTERLY, ALONG THE ARC OF SAID CURVE THROUGH A CENTRAL ANGLE OF 35°59'24", A DISTANCE OF 25.13 FEET TO A POINT OF REVERSE CURVATURE OF A CURVE CONCAVE TO THE SOUTHEAST, WITH A RADIUS OF 112.00 FEET; THENCE NORTHEASTERLY, ALONG THE ARC OF SAID CURVE THROUGH A CENTRAL ANGLE OF 65°55'32", A DISTANCE OF 128.87 FEET TO A POINT OF REVERSE CURVATURE OF A CURVE CONCAVE TO THE NORTHWEST, WITH A RADIUS OF 50.00 FEET: THENCE NORTHEASTERLY, ALONG THE ARC OF SAID CURVE THROUGH A CENTRAL ANGLE OF 34°54'59", A DISTANCE OF 30.47 FEET TO A POINT OF COMPOUND CURVATURE OF A CURVE CONCAVE TO THE NORTHWEST, WITH A RADIUS OF 2010.00 FEET; THENCE NORTHEASTERLY, ALONG THE ARC OF SAID CURVE THROUGH A CENTRAL ANGLE OF 03°59'04", A DISTANCE OF 139.77 FEET TO A NON-TANGENT INTERSECTION THENCE S.48°42'48" E., A DISTANCE OF 180.00 FEET TO A NON-TANGENT INTERSECTION WITH A CURVE CONCAVE TO THE NORTHWEST WITH A RADIUS OF 2190.00 FEET, AND A RADIAL BEARING OF N.48°42'48" W. AT SAID INTERSECTION; THENCE SOUTHWESTERLY, ALONG THE ARC OF SAID CURVE THROUGH A CENTRAL ANGLE OF 03°18'05", A DISTANCE OF 126.19 FEET TO A POINT OF REVERSE CURVATURE OF A CURVE CONCAVE TO THE EAST, WITH A RADIUS OF 40.00 FEET; THENCE SOUTHERLY, ALONG THE ARC OF SAID CURVE THROUGH A CENTRAL ANGLE OF 62°38'56", A DISTANCE OF 43.74 FEET TO A POINT OF REVERSE CURVATURE OF A CURVE CONCAVE TO THE WEST, WITH A RADIUS OF 4694.00 FEET; THENCE SOUTHERLY, ALONG THE ARC OF SAID CURVE THROUGH A CENTRAL ANGLE OF 40°56'09", A DISTANCE OF 3353.70 FEET TO A NON-TANGENT INTERSECTION; THENCE N.67°07'30" W., A DISTANCE OF 188.00 FEET TO A NON-TANGENT INTERSECTION WITH A CURVE CONCAVE TO THE WEST WITH A RADIUS OF 4506.00 FEET, AND A RADIAL BEARING OF N.67°07'30" W. AT SAID INTERSECTION, SAID INTERSECTION ALSO BEING A POINT ON THE EASTERLY BOUNDARY LINE OF ORCHARDS OF WESTLAKE - PHASE I, AS RECORDED IN PLAT BOOK 131, PAGES 192-210, INCLUSIVE, OF THE PUBLIC RECORDS OF PALM BEACH COUNTY, FLORIDA; THENCE BY THE FOLLOWING (4) FOUR COURSES, BEING ALONG SAID EASTERLY AND NORTHERLY BOUNDARY LINE: 1) THENCE NORTHERLY, ALONG THE ARC OF SAID CURVE THROUGH A CENTRAL ANGLE OF 39°43'21", A DISTANCE OF 3123.96 FEET TO A NON-TANGENT INTERSECTION WITH A CURVE CONCAVE TO THE NORTH WITH A RADIUS OF 200.00 FEET, AND A RADIAL BEARING OF N.10°50'48" E. AT SAID INTERSECTION; 2) THENCE NORTHWESTERLY, ALONG THE ARC OF SAID CURVE THROUGH A CENTRAL ANGLE OF 11°37'06", A DISTANCE OF 40.56 FEET TO A NON-TANGENT INTERSECTION WITH A CURVE CONCAVE TO THE NORTHWEST WITH A RADIUS OF 2190.00 FEET, AND A RADIAL BEARING OF N.38°25'47" W. AT SAID INTERSECTION; 3) THENCE SOUTHWESTERLY, ALONG THE ARC OF SAID CURVE THROUGH A CENTRAL ANGLE OF 42°29'28", A DISTANCE OF 1624.13 FEET TO A POINT OF TANGENCY; 4) THENCE N.85°56'19" W., A DISTANCE OF 65.82 FEET TO THE SOUTHEAST CORNER OF TOWN CENTER PARKWAY, AS SHOWN ON TOWN CENTER PARKWAY - PHASE II, AS RECORDED IN PLAT BOOK 126, PAGES 34-38, INCLUSIVE, OF SAID PUBLIC RECORDS: THENCE N.04°03'38" E., ALONG THE EAST LINE OF SAID PLAT OF TOWN CENTER PARKWAY - PHASE II, A DISTANCE OF 180.00 FEET TO THE POINT **OF BEGINNING.** 

#### CONTAINING: 977,708 SOUARE FEET OR 22.445 ACRES, MORE OR LESS.

HAVE CAUSED THE SAME TO BE SURVEYED AND PLATTED AS SHOWN HEREON AND DO HEREBY DEDICATE AND **RESERVE AS FOLLOWS:** 

SURVEYORS NOTES

- PERMANENT REFERENCE MONUMENTS ARE SHOWN THUS: "■ "A 1 1/2" BRASS DISK STAMPED "PRM LB7768" SET IN A 4"X4" CONCRETE MONUMENT. PERMANENT CONTROL POINTS ARE SHOWN AS THUS: " 
  " 
  A MAGNETIC NAIL AND DISK STAMPED "PCP LB7768". MONUMENTS ARE SHOWN AS THUS: "•" A 1/2" IRON ROD WITH CAP STAMPED "LB7768". (UNLESS OTHERWISE NOTED)
- BEARINGS SHOWN HEREON ARE BASED ON THE NORTH BOUNDARY OF SECTION 6, TOWNSHIP 43 SOUTH, RANGE 41 EAST, HAVING A GRID BEARING OF S.89°48'53"E. BEARINGS SHOWN HEREON, REFER TO THE STATE PLANE COORDINATE SYSTEM, NORTH AMERICAN DATUM OF 1983 (NAD 83 / '07) FOR THE EAST ZONE OF FLORIDA. SAID BASIS OF BEARING IS THE SAME IN THE NORTH AMERICAN DATUM OF 1983 (NAD 83 / '90).
- NO BUILDING OR ANY KIND OF CONSTRUCTION OR TREES OR SHRUBS SHALL BE PLACED ON ANY EASEMENT WITHOUT PRIOR WRITTEN CONSENT OF ALL EASEMENT BENEFICIARIES AND ALL APPLICABLE CITY OR SEMINOLE IMPROVEMENT DISTRICT APPROVALS OR PERMITS AS REQUIRED FOR SUCH ENCROACHMENTS. THERE WILL BE NO ABOVE GROUND ENCROACHMENTS WHERE LAKE MAINTENANCE EASEMENTS AND UTILITY EASEMENTS OVERLAP.
- NOTICE: THIS PLAT, AS RECORDED IN ITS GRAPHIC FORM, IS THE OFFICIAL DEPICTION OF THE SUBDIVIDED LANDS DESCRIBED HEREIN AND WILL IN NO CIRCUMSTANCES BE SUPPLANTED IN AUTHORITY BY ANY OTHER GRAPHIC OR DIGITAL FORM OF THE PLAT. THERE MAY BE ADDITIONAL RESTRICTIONS THAT ARE NOT RECORDED ON THIS PLAT THAT MAY BE FOUND IN THE PUBLIC RECORDS OF PALM BEACH COUNTY.
- 5. IN THOSE CASES WHERE EASEMENTS OF DIFFERENT TYPES CROSS OR OTHERWISE COINCIDE, DRAINAGE EASEMENTS SHALL HAVE FIRST PRIORITY UTILITY EASEMENTS SHALL HAVE SECOND PRIORITY, ACCESS EASEMENTS SHALL HAVE THIRD PRIORITY, AND ALL OTHER EASEMENTS SHALL BE SUBORDINATE TO THESE WITH THEIR PRIORITIES BEING DETERMINED BY USE RIGHTS GRANTED.
- 6. COORDINATES SHOWN HEREON ARE FLORIDA STATE PLANE GRID
- DATUM = NAD83 2007 ADJUSTMENT
- ZONE = FLORIDA EAST
- LINEAR UNITS = US SURVEY FEET
- COORDINATE SYSTEM = 1983 STATE PLANE PROJECTION = TRANSVERSE MERCATOR
- ALL DISTANCES ARE GROUND
- SCALE FACTOR: 1.0000
- GROUND DISTANCE X SCALE FACTOR = GRID DISTANCE
- PLAT BEARING = GRID BEARING
- NO ROTATION
- ALL TIES TO SECTION CORNERS AND QUARTER CORNERS ARE GENERATED FROM MEASURED VALUES