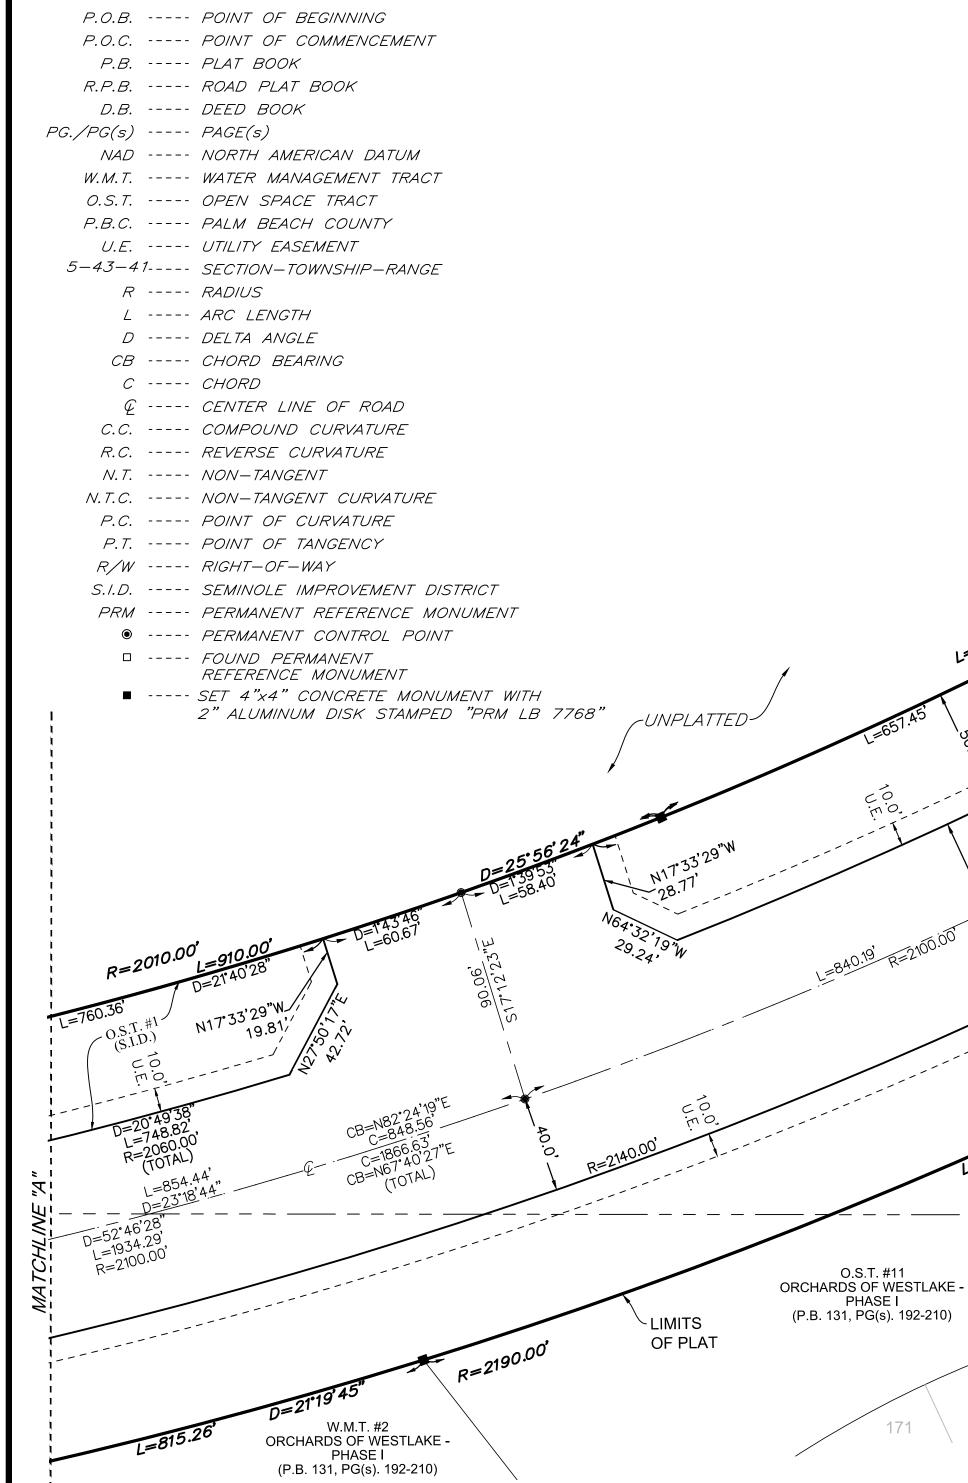

SURVEYORS NOTES

- PERMANENT REFERENCE MONUMENTS ARE SHOWN THUS: "■ "A 1 1/2" BRASS DISK STAMPED "PRM LB7768" SET IN A 4"X4" CONCRETE MONUMENT. PERMANENT CONTROL POINTS ARE SHOWN AS THUS: " 
  " 
  A MAGNETIC NAIL AND DISK STAMPED "PCP LB7768". MONUMENTS ARE SHOWN AS THUS: "•" A 1/2" IRON ROD WITH CAP STAMPED "LB7768". (UNLESS OTHERWISE NOTED)
- BEARINGS SHOWN HEREON ARE BASED ON THE NORTH BOUNDARY OF SECTION 6, TOWNSHIP 43 SOUTH, RANGE 41 EAST, HAVING A GRID BEARING OF S.89°48'53"E. BEARINGS SHOWN HEREON, REFER TO THE STATE PLANE COORDINATE SYSTEM, NORTH AMERICAN DATUM OF 1983 (NAD 83 / '07) FOR THE EAST ZONE OF FLORIDA. SAID BASIS OF BEARING IS THE SAME IN THE NORTH AMERICAN DATUM OF 1983 (NAD 83 / '90).
- NO BUILDING OR ANY KIND OF CONSTRUCTION OR TREES OR SHRUBS SHALL BE PLACED ON ANY EASEMENT WITHOUT PRIOR WRITTEN CONSENT OF ALL EASEMENT BENEFICIARIES AND ALL APPLICABLE CITY OR SEMINOLE IMPROVEMENT DISTRICT APPROVALS OR PERMITS AS REQUIRED FOR SUCH ENCROACHMENTS. THERE WILL BE NO ABOVE GROUND ENCROACHMENTS WHERE LAKE MAINTENANCE EASEMENTS AND UTILITY EASEMENTS OVERLAP.
- NOTICE: THIS PLAT, AS RECORDED IN ITS GRAPHIC FORM, IS THE OFFICIAL DEPICTION OF THE SUBDIVIDED LANDS DESCRIBED HEREIN AND WILL IN NO CIRCUMSTANCES BE SUPPLANTED IN AUTHORITY BY ANY OTHER GRAPHIC OR DIGITAL FORM OF THE PLAT. THERE MAY BE ADDITIONAL RESTRICTIONS THAT ARE NOT RECORDED ON THIS PLAT THAT MAY BE FOUND IN THE PUBLIC RECORDS OF PALM BEACH COUNTY.
- 5. IN THOSE CASES WHERE EASEMENTS OF DIFFERENT TYPES CROSS OR OTHERWISE COINCIDE, DRAINAGE EASEMENTS SHALL HAVE FIRST PRIORITY UTILITY EASEMENTS SHALL HAVE SECOND PRIORITY, ACCESS EASEMENTS SHALL HAVE THIRD PRIORITY, AND ALL OTHER EASEMENTS SHALL BE SUBORDINATE TO THESE WITH THEIR PRIORITIES BEING DETERMINED BY USE RIGHTS GRANTED.
- 6. COORDINATES SHOWN HEREON ARE FLORIDA STATE PLANE GRID
- DATUM = NAD83 2007 ADJUSTMENT
- ZONE = FLORIDA EAST
- LINEAR UNITS = US SURVEY FEET
- COORDINATE SYSTEM = 1983 STATE PLANE PROJECTION = TRANSVERSE MERCATOR
- ALL DISTANCES ARE GROUND
- SCALE FACTOR: 1.0000
- GROUND DISTANCE X SCALE FACTOR = GRID DISTANCE
- PLAT BEARING = GRID BEARING
- NO ROTATION
- ALL TIES TO SECTION CORNERS AND QUARTER CORNERS ARE GENERATED FROM MEASURED VALUES

## TOWN CENTER PARKWAY - PHASE III AND RIVER BEND

BEING A PORTION OF SECTIONS 5, 6, AND 8, TOWNSHIP 43 SOUTH, RANGE 41 EAST, CITY OF WESTLAKE, PALM BEACH COUNTY, FLORIDA

| L E G E N D   |                               |  |
|---------------|-------------------------------|--|
| P.O.B         | POINT OF BEGINNING            |  |
| P.O.C         | POINT OF COMMENCEMENT         |  |
| <i>P.B</i>    | PLAT BOOK                     |  |
| <i>R.P.B.</i> | ROAD PLAT BOOK                |  |
| D.B           | DEED BOOK                     |  |
| PG./PG(s)     | PAGE(s)                       |  |
| NAD           | NORTH AMERICAN DATUM          |  |
| W. M. T       | WATER MANAGEMENT TRACT        |  |
| 0.S.T         | OPEN SPACE TRACT              |  |
| P.B.C         | PALM BEACH COUNTY             |  |
| U.E           | UTILITY EASEMENT              |  |
| 5-43-41       | SECTION-TOWNSHIP-RANGE        |  |
| R             | RADIUS                        |  |
| L             | ARC LENGTH                    |  |
| D             | DELTA ANGLE                   |  |
| СВ            | CHORD BEARING                 |  |
| С             | CHORD                         |  |
| Q             | CENTER LINE OF ROAD           |  |
| <i>C.C.</i>   | COMPOUND CURVATURE            |  |
| <i>R.C.</i>   | REVERSE CURVATURE             |  |
| N.T           | NON-TANGENT                   |  |
| N.T.C         | NON-TANGENT CURVATURE         |  |
| <i>P.C.</i>   | POINT OF CURVATURE            |  |
|               | POINT OF TANGENCY             |  |
| R/W           | RIGHT-OF-WAY                  |  |
| <i>S.I.D.</i> | SEMINOLE IMPROVEMENT DISTRICT |  |
| PRM           | PERMANENT REFERENCE MONUMENT  |  |
| •             | PERMANENT CONTROL POINT       |  |
| □             | FOUND PERMANENT               |  |