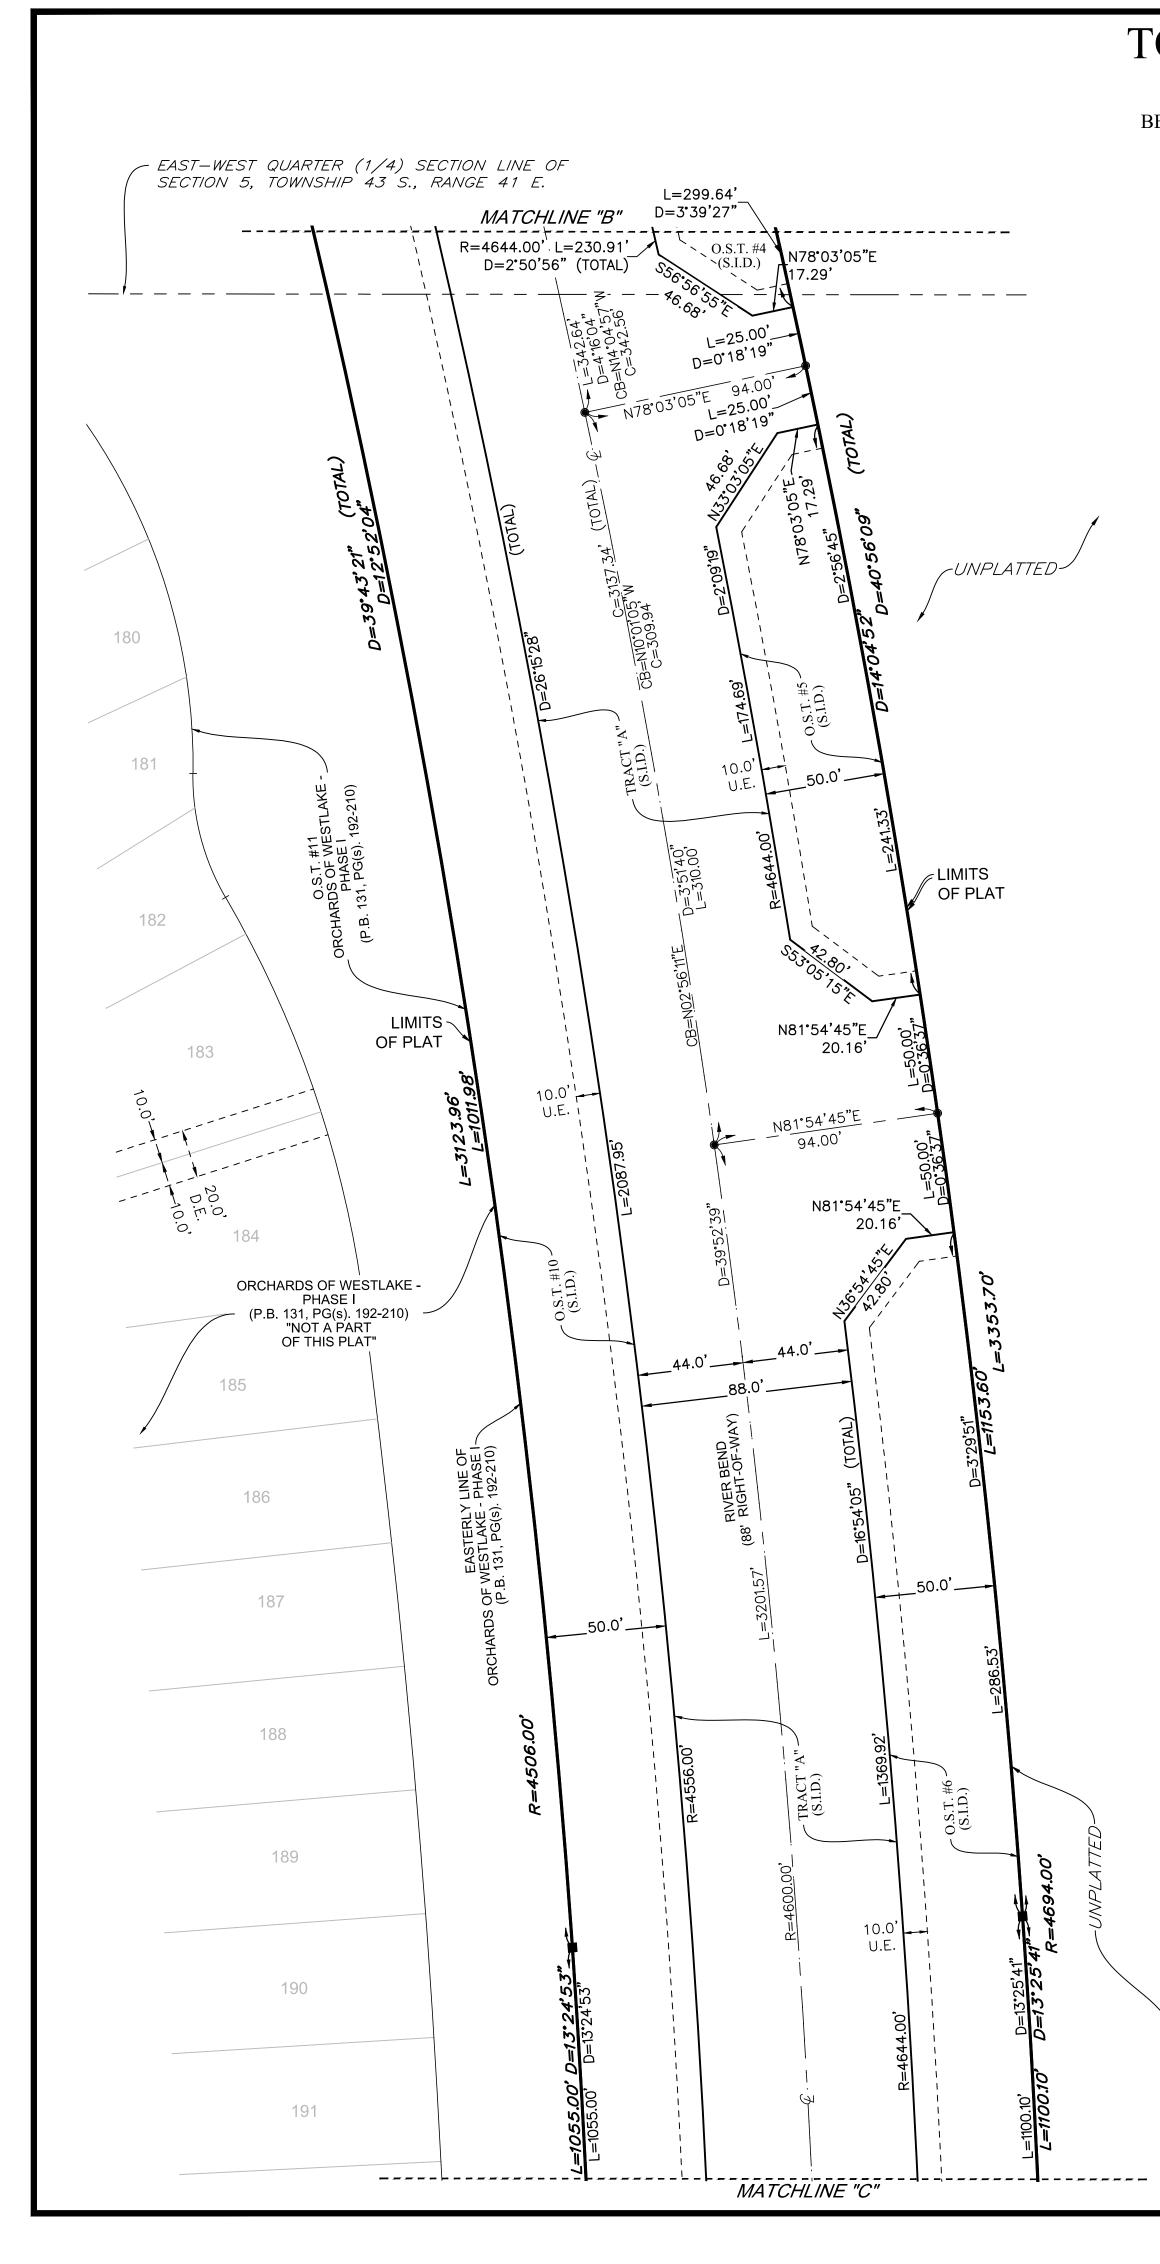

COMMENCE AT THE NORTHEAST CORNER OF SECTION 1. TOWNSHIP 43 SOUTH. RANGE 40 EAST: THENCE S.89°48'53"E. ALONG THE NORTH BOUNDARY LINE OF SECTION 6, TOWNSHIP 43 SOUTH, RANGE 41 EAST, A DISTANCE OF 4641.31 FEET; THENCE S.00°11'07"W., A DISTANCE OF 2682.75 FEET TO THE POINT OF BEGINNING: THENCE S.85°56'19" E., A DISTANCE OF 65.82 FEET TO A POINT OF CURVATURE OF A CURVE CONCAVE TO THE NORTHWEST, WITH A RADIUS OF 2010.00 FEET: THENCE EASTERLY, ALONG THE ARC OF SAID CURVE THROUGH A CENTRAL ANGLE OF 43°48'35", A DISTANCE OF 1536.89 FEET TO A POINT OF COMPOUND CURVATURE OF A CURVE CONCAVE TO THE NORTHWEST, WITH A RADIUS OF 40.00 FEET: THENCE NORTHEASTERLY, ALONG THE ARC OF SAID CURVE THROUGH A CENTRAL ANGLE OF 35°59'24", A DISTANCE OF 25.13 FEET TO A POINT OF REVERSE CURVATURE OF A CURVE CONCAVE TO THE SOUTHEAST, WITH A RADIUS OF 112.00 FEET; THENCE NORTHEASTERLY, ALONG THE ARC OF SAID CURVE THROUGH A CENTRAL ANGLE OF 65°55'32", A DISTANCE OF 128.87 FEET TO A POINT OF REVERSE CURVATURE OF A CURVE CONCAVE TO THE NORTHWEST, WITH A RADIUS OF 50.00 FEET: THENCE NORTHEASTERLY, ALONG THE ARC OF SAID CURVE THROUGH A CENTRAL ANGLE OF 34°54'59", A DISTANCE OF 30.47 FEET TO A POINT OF COMPOUND CURVATURE OF A CURVE CONCAVE TO THE NORTHWEST, WITH A RADIUS OF 2010.00 FEET; THENCE NORTHEASTERLY, ALONG THE ARC OF SAID CURVE THROUGH A CENTRAL ANGLE OF 03°59'04", A DISTANCE OF 139.77 FEET TO A NON-TANGENT INTERSECTION THENCE S.48°42'48" E., A DISTANCE OF 180.00 FEET TO A NON-TANGENT INTERSECTION WITH A CURVE CONCAVE TO THE NORTHWEST WITH A RADIUS OF 2190.00 FEET, AND A RADIAL BEARING OF N.48°42'48" W. AT SAID INTERSECTION; THENCE SOUTHWESTERLY, ALONG THE ARC OF SAID CURVE THROUGH A CENTRAL ANGLE OF 03°18'05", A DISTANCE OF 126.19 FEET TO A POINT OF REVERSE CURVATURE OF A CURVE CONCAVE TO THE EAST, WITH A RADIUS OF 40.00 FEET; THENCE SOUTHERLY, ALONG THE ARC OF SAID CURVE THROUGH A CENTRAL ANGLE OF 62°38'56", A DISTANCE OF 43.74 FEET TO A POINT OF REVERSE CURVATURE OF A CURVE CONCAVE TO THE WEST, WITH A RADIUS OF 4694.00 FEET; THENCE SOUTHERLY, ALONG THE ARC OF SAID CURVE THROUGH A CENTRAL ANGLE OF 40°56'09", A DISTANCE OF 3353.70 FEET TO A NON-TANGENT INTERSECTION; THENCE N.67°07'30" W., A DISTANCE OF 188.00 FEET TO A NON-TANGENT INTERSECTION WITH A CURVE CONCAVE TO THE WEST WITH A RADIUS OF 4506.00 FEET, AND A RADIAL BEARING OF N.67°07'30" W. AT SAID INTERSECTION, SAID INTERSECTION ALSO BEING A POINT ON THE EASTERLY BOUNDARY LINE OF ORCHARDS OF WESTLAKE - PHASE I, AS RECORDED IN PLAT BOOK 131, PAGES 192-210, INCLUSIVE, OF THE PUBLIC RECORDS OF PALM BEACH COUNTY, FLORIDA; THENCE BY THE FOLLOWING (4) FOUR COURSES, BEING ALONG SAID EASTERLY AND NORTHERLY BOUNDARY LINE: 1) THENCE NORTHERLY, ALONG THE ARC OF SAID CURVE THROUGH A CENTRAL ANGLE OF 39°43'21", A DISTANCE OF 3123.96 FEET TO A NON-TANGENT INTERSECTION WITH A CURVE CONCAVE TO THE NORTH WITH A RADIUS OF 200.00 FEET, AND A RADIAL BEARING OF N.10°50'48" E. AT SAID INTERSECTION; 2) THENCE NORTHWESTERLY, ALONG THE ARC OF SAID CURVE THROUGH A CENTRAL ANGLE OF 11°37'06", A DISTANCE OF 40.56 FEET TO A NON-TANGENT INTERSECTION WITH A CURVE CONCAVE TO THE NORTHWEST WITH A RADIUS OF 2190.00 FEET, AND A RADIAL BEARING OF N.38°25'47" W. AT SAID INTERSECTION; 3) THENCE SOUTHWESTERLY, ALONG THE ARC OF SAID CURVE THROUGH A CENTRAL ANGLE OF 42°29'28", A DISTANCE OF 1624.13 FEET TO A POINT OF TANGENCY; 4) THENCE N.85°56'19" W., A DISTANCE OF 65.82 FEET TO THE SOUTHEAST CORNER OF TOWN CENTER PARKWAY, AS SHOWN ON TOWN CENTER PARKWAY - PHASE II, AS RECORDED IN PLAT BOOK 126, PAGES 34-38, INCLUSIVE, OF SAID PUBLIC RECORDS: THENCE N.04°03'38" E., ALONG THE EAST LINE OF SAID PLAT OF TOWN CENTER PARKWAY - PHASE II, A DISTANCE OF 180.00 FEET TO THE POINT **OF BEGINNING.** 

## TOWN CENTER PARKWAY - PHASE III AND RIVER BEND

BEING A PORTION OF SECTIONS 5, 6, AND 8, TOWNSHIP 43 SOUTH, RANGE 41 EAST, CITY OF WESTLAKE, PALM BEACH COUNTY, FLORIDA

|                                                                    |                                                                                                                                                                                             | ACCEPTANCE OF DEDICATION                                                                                                                                                                                                                                                                                                        |                                                                               |
|--------------------------------------------------------------------|---------------------------------------------------------------------------------------------------------------------------------------------------------------------------------------------|---------------------------------------------------------------------------------------------------------------------------------------------------------------------------------------------------------------------------------------------------------------------------------------------------------------------------------|-------------------------------------------------------------------------------|
|                                                                    |                                                                                                                                                                                             | STATE OF FLORIDA<br>COUNTY OF PALM BEACH                                                                                                                                                                                                                                                                                        |                                                                               |
|                                                                    | LORIDA LIMITED LIABILITY COMPANY HAS CAUSED THESE PRESENTS                                                                                                                                  | THE CITY OF WESTLAKE, FLORIDA, A MUNICIPAL CORPORA<br>OVER THE TRACT "A" ROAD RIGHT-OF-WAY AS STATED AN<br>, 2022.                                                                                                                                                                                                              |                                                                               |
| ITS MEMBERS THIS DAY OF                                            | PANY SEAL TO BE AFFIXED HERETO BY AND WITH THE AUTHORITY OF, 2022.                                                                                                                          | CI                                                                                                                                                                                                                                                                                                                              | TY OF WESTLAKE                                                                |
|                                                                    | MINTO PBLH, LLC                                                                                                                                                                             | AN                                                                                                                                                                                                                                                                                                                              | MUNICIPAL CORPORATION                                                         |
| WITNESS:                                                           | A FLORIDA LIMITED LIABILITY COMPANY<br>BY:                                                                                                                                                  | WITNESS:                                                                                                                                                                                                                                                                                                                        |                                                                               |
|                                                                    | JOHN F. CARTER, MANAGER                                                                                                                                                                     | PRINT NAME:                                                                                                                                                                                                                                                                                                                     | DV                                                                            |
| PRINT NAME:                                                        |                                                                                                                                                                                             | WITNESS:                                                                                                                                                                                                                                                                                                                        | BY:<br>CITY MAYOR, ROGER MANNING                                              |
| WITNESS:                                                           |                                                                                                                                                                                             | PRINT NAME:                                                                                                                                                                                                                                                                                                                     |                                                                               |
| PRINT NAME:                                                        |                                                                                                                                                                                             |                                                                                                                                                                                                                                                                                                                                 |                                                                               |
| ACKNOWLEDGEMENT<br>STATE OF FLORIDA                                |                                                                                                                                                                                             | <u>ACKNOWLEDGEMENT</u><br>STATE OF FLORIDA<br>COUNTY OF PALM BEACH                                                                                                                                                                                                                                                              |                                                                               |
| COUNTY OF PALM BEACH                                               | VLEDGED BEFORE ME BY MEANS OF $\Box$ PHYSICAL PRESENCE OR $\Box$                                                                                                                            | THE FOREGOING INSTRUMENT WAS ACKNOWLEDGED BEI<br>ONLINE NOTARIZATION, THIS DAY OF                                                                                                                                                                                                                                               | , 20 , BY ROGER MANNING AS CITY MAYOR H                                       |
|                                                                    | DAY OF, 20, BYASASASAS, ON BEHALF OF THE COMPANY, WHO IS □ PERSONALLY KNOWNAS IDENTIFICATION.                                                                                               | CITY OF WESTLAKE, FLORIDA, A MUNICIPAL CORPORATION<br>□ PERSONALLY KNOWN TO ME OR HAS PRODUCED                                                                                                                                                                                                                                  | , ON BEHALF OF THE MUNICIPAL CORPORATION<br>AS IDENTIFICATION.                |
| MY COMMISSION EXPIRES:                                             |                                                                                                                                                                                             | MY COMMISSION EXPIRES:                                                                                                                                                                                                                                                                                                          | SIGNATURE                                                                     |
|                                                                    | SIGNATURE                                                                                                                                                                                   |                                                                                                                                                                                                                                                                                                                                 |                                                                               |
|                                                                    | (PRINT NAME) - NOTARY PUBLIC                                                                                                                                                                |                                                                                                                                                                                                                                                                                                                                 | (PRINT NAME) - NOTARY PUBLIC                                                  |
|                                                                    | (I KINI NAWE) - NOTAKT I OBEIC                                                                                                                                                              | (SEAL)                                                                                                                                                                                                                                                                                                                          |                                                                               |
| (SEAL)                                                             |                                                                                                                                                                                             |                                                                                                                                                                                                                                                                                                                                 |                                                                               |
| ACCEPTANCE OF DEDICATION & RESERVAT                                | IONS                                                                                                                                                                                        | CITY OF WESTLAKE'S APPROVAL                                                                                                                                                                                                                                                                                                     | ADDROVED BY THE CITY COLNELL FOR THE                                          |
| STATE OF FLORIDA<br>COUNTY OF PALM BEACH                           |                                                                                                                                                                                             | THIS CERTIFIES THAT THIS PLAT HAS BEEN ACCEPTED AND APPROVED BY THE CITY COUNCIL FOR THE C     WESTLAKE BY A RESOLUTION DULY ADOPTED BY THE CITY COUNCIL THIS     OF2022, IN ACCORDANCE WITH CHAPTER 177, F.S., AND HAS BEEN REVIEWED     PROFESSIONAL SURVEYOR & MAPPER EMPLOYED BY THE CITY OF WESTLAKE IN ACCORDANCE WITH CH |                                                                               |
| ACCEPTS THE DEDICATIONS AND RESERVATI                              | EPENDENT SPECIAL DISTRICT OF THE STATE OF FLORIDA, HEREBY<br>ONS TO SAID DISTRICT AS STATED AND SHOWN HEREON, AND ITS<br>D HEREBY JOINS IN AND CONSENTS TO THE UTILITY EASEMENTS<br>, 2022. | 177, F.S.<br>ATTEST:<br>CITY MANAGER , KEN CASSEL                                                                                                                                                                                                                                                                               | BY :                                                                          |
|                                                                    | SEMINOLE IMPROVEMENT DISTRICT, AN INDEPENDENT<br>SPECIAL DISTRICT OF THE STATE OF FLORIDA                                                                                                   |                                                                                                                                                                                                                                                                                                                                 |                                                                               |
| WITNESS:                                                           | BY:                                                                                                                                                                                         |                                                                                                                                                                                                                                                                                                                                 |                                                                               |
| PRINT NAME:                                                        | SCOTT MASSEY, PRESIDENT                                                                                                                                                                     | TITLE CERTIFICATION                                                                                                                                                                                                                                                                                                             |                                                                               |
| WITNESS:                                                           |                                                                                                                                                                                             | STATE OF FLORIDA<br>COUNTY OF                                                                                                                                                                                                                                                                                                   |                                                                               |
| PRINT NAME:                                                        |                                                                                                                                                                                             | WE, FOUNDERS TITLE, A TITLE INSURANCE COMPANY, AS<br>FLORIDA DO HEREBY CERTIFY THAT WE HAVE EXAMINE                                                                                                                                                                                                                             |                                                                               |
|                                                                    |                                                                                                                                                                                             | THAT WE FIND THE TITLE TO THE PROPERTY IS VESTED IN<br>BEEN PAID; AND THAT ALL PALM BEACH COUNTY SPECI                                                                                                                                                                                                                          | N MINTO PBLH, LLC; THAT THE CURRENT TAXI                                      |
| <u>ACKNOWLEDGEMENT</u><br>STATE OF FLORIDA<br>COUNTY OF PALM BEACH |                                                                                                                                                                                             | AGAINST SAID LANDS HAVE BEEN SATISFIED; THAT ALL N<br>NOR OTHERWISE TERMINATED BY LAW ARE SHOWN HERE<br>BUT THOSE ENCUMBRANCES DO NOT PROHIBIT THE CREAT                                                                                                                                                                        | MORTGAGES NOT SATISFIED OR RELEASED OF ON; AND THAT THERE ARE ENCUMBRANCES OF |
|                                                                    | EDGED BEFORE ME BY MEANS OF 🗆 PHYSICAL PRESENCE OR 🗆 ONLINE                                                                                                                                 | DATED:                                                                                                                                                                                                                                                                                                                          | HARRY BINNIE, PRESIDENT                                                       |
| NOTARIZATION, THIS DAY OF, ON BEHALF OF THE I                      | , 20, BY AS FOR DISTRICT, WHO IS 🗆 PERSONALLY KNOWN TO ME OR HAS PRODUCED                                                                                                                   |                                                                                                                                                                                                                                                                                                                                 | FOUNDERS TITLE                                                                |
| MY COMMISSION EXPIRES:                                             |                                                                                                                                                                                             | AREA TABULATION                                                                                                                                                                                                                                                                                                                 | (IN ACRES)                                                                    |
|                                                                    | SIGNATURE                                                                                                                                                                                   | ROADWAY TRACT (TRAC                                                                                                                                                                                                                                                                                                             | ,                                                                             |
|                                                                    | (PRINT NAME) - NOTARY PUBLIC                                                                                                                                                                | OPEN SPACE TRACT #1:<br>OPEN SPACE TRACT #2 :                                                                                                                                                                                                                                                                                   | 0.949<br>1.137                                                                |
|                                                                    |                                                                                                                                                                                             | OPEN SPACE TRACT #3 :                                                                                                                                                                                                                                                                                                           | 0.354                                                                         |
| (SEAL)                                                             |                                                                                                                                                                                             | OPEN SPACE TRACT #4 :<br>OPEN SPACE TRACT #5:                                                                                                                                                                                                                                                                                   | 0.318                                                                         |
|                                                                    |                                                                                                                                                                                             | OPEN SPACE TRACT #5:<br>OPEN SPACE TRACT #6 :                                                                                                                                                                                                                                                                                   | 0.252<br>1.632                                                                |
|                                                                    |                                                                                                                                                                                             | OPEN SPACE TRACT #0 :<br>OPEN SPACE TRACT #7 :                                                                                                                                                                                                                                                                                  | 0.751                                                                         |
|                                                                    |                                                                                                                                                                                             | OPEN SPACE TRACT #7 :<br>OPEN SPACE TRACT #8 :                                                                                                                                                                                                                                                                                  | 0.220                                                                         |
|                                                                    |                                                                                                                                                                                             | OPEN SPACE TRACT #9:                                                                                                                                                                                                                                                                                                            | 1.034                                                                         |
|                                                                    |                                                                                                                                                                                             | OPEN SPACE TRACT #10 :                                                                                                                                                                                                                                                                                                          |                                                                               |
|                                                                    |                                                                                                                                                                                             | TOTAL ACRES, MORE OR                                                                                                                                                                                                                                                                                                            | LESS: 22.445                                                                  |
|                                                                    |                                                                                                                                                                                             |                                                                                                                                                                                                                                                                                                                                 |                                                                               |
|                                                                    |                                                                                                                                                                                             |                                                                                                                                                                                                                                                                                                                                 |                                                                               |