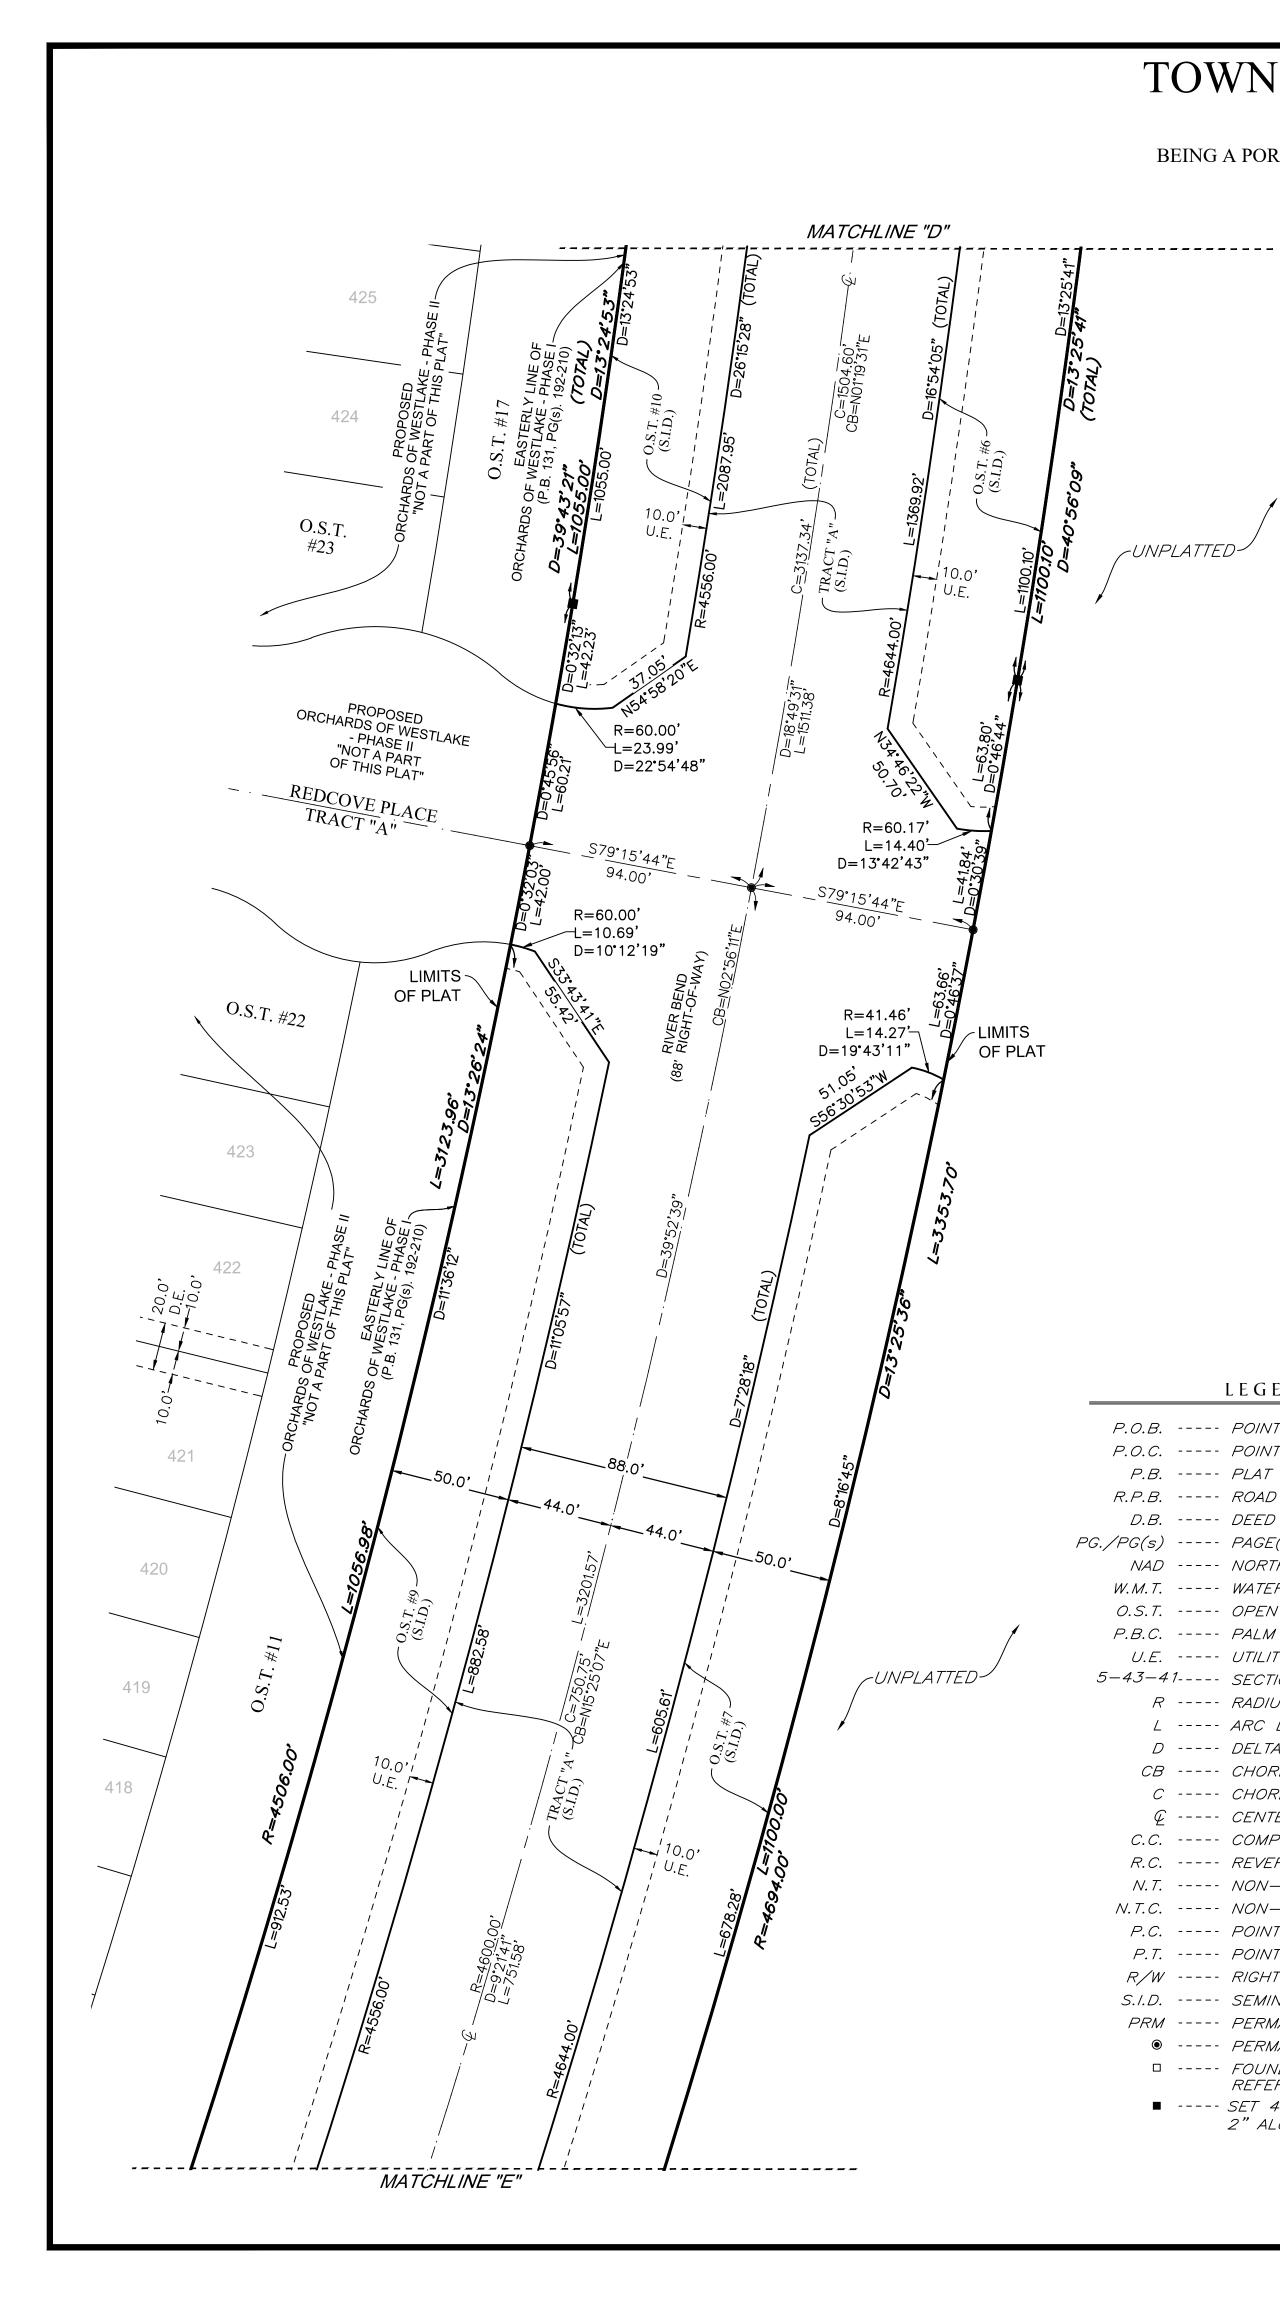

COMMENCE AT THE NORTHEAST CORNER OF SECTION 1. TOWNSHIP 43 SOUTH. RANGE 40 EAST: THENCE S.89°48'53"E. ALONG THE NORTH BOUNDARY LINE OF SECTION 6, TOWNSHIP 43 SOUTH, RANGE 41 EAST, A DISTANCE OF 4641.31 FEET; THENCE S.00°11'07"W., A DISTANCE OF 2682.75 FEET TO THE POINT OF BEGINNING: THENCE S.85°56'19" E., A DISTANCE OF 65.82 FEET TO A POINT OF CURVATURE OF A CURVE CONCAVE TO THE NORTHWEST, WITH A RADIUS OF 2010.00 FEET: THENCE EASTERLY, ALONG THE ARC OF SAID CURVE THROUGH A CENTRAL ANGLE OF 43°48'35", A DISTANCE OF 1536.89 FEET TO A POINT OF COMPOUND CURVATURE OF A CURVE CONCAVE TO THE NORTHWEST, WITH A RADIUS OF 40.00 FEET: THENCE NORTHEASTERLY, ALONG THE ARC OF SAID CURVE THROUGH A CENTRAL ANGLE OF 35°59'24", A DISTANCE OF 25.13 FEET TO A POINT OF REVERSE CURVATURE OF A CURVE CONCAVE TO THE SOUTHEAST, WITH A RADIUS OF 112.00 FEET; THENCE NORTHEASTERLY, ALONG THE ARC OF SAID CURVE THROUGH A CENTRAL ANGLE OF 65°55'32", A DISTANCE OF 128.87 FEET TO A POINT OF REVERSE CURVATURE OF A CURVE CONCAVE TO THE NORTHWEST, WITH A RADIUS OF 50.00 FEET: THENCE NORTHEASTERLY, ALONG THE ARC OF SAID CURVE THROUGH A CENTRAL ANGLE OF 34°54'59", A DISTANCE OF 30.47 FEET TO A POINT OF COMPOUND CURVATURE OF A CURVE CONCAVE TO THE NORTHWEST, WITH A RADIUS OF 2010.00 FEET; THENCE NORTHEASTERLY, ALONG THE ARC OF SAID CURVE THROUGH A CENTRAL ANGLE OF 03°59'04", A DISTANCE OF 139.77 FEET TO A NON-TANGENT INTERSECTION THENCE S.48°42'48" E., A DISTANCE OF 180.00 FEET TO A NON-TANGENT INTERSECTION WITH A CURVE CONCAVE TO THE NORTHWEST WITH A RADIUS OF 2190.00 FEET, AND A RADIAL BEARING OF N.48°42'48" W. AT SAID INTERSECTION; THENCE SOUTHWESTERLY, ALONG THE ARC OF SAID CURVE THROUGH A CENTRAL ANGLE OF 03°18'05", A DISTANCE OF 126.19 FEET TO A POINT OF REVERSE CURVATURE OF A CURVE CONCAVE TO THE EAST, WITH A RADIUS OF 40.00 FEET; THENCE SOUTHERLY, ALONG THE ARC OF SAID CURVE THROUGH A CENTRAL ANGLE OF 62°38'56", A DISTANCE OF 43.74 FEET TO A POINT OF REVERSE CURVATURE OF A CURVE CONCAVE TO THE WEST, WITH A RADIUS OF 4694.00 FEET; THENCE SOUTHERLY, ALONG THE ARC OF SAID CURVE THROUGH A CENTRAL ANGLE OF 40°56'09", A DISTANCE OF 3353.70 FEET TO A NON-TANGENT INTERSECTION; THENCE N.67°07'30" W., A DISTANCE OF 188.00 FEET TO A NON-TANGENT INTERSECTION WITH A CURVE CONCAVE TO THE WEST WITH A RADIUS OF 4506.00 FEET, AND A RADIAL BEARING OF N.67°07'30" W. AT SAID INTERSECTION, SAID INTERSECTION ALSO BEING A POINT ON THE EASTERLY BOUNDARY LINE OF ORCHARDS OF WESTLAKE - PHASE I, AS RECORDED IN PLAT BOOK 131, PAGES 192-210, INCLUSIVE, OF THE PUBLIC RECORDS OF PALM BEACH COUNTY, FLORIDA; THENCE BY THE FOLLOWING (4) FOUR COURSES, BEING ALONG SAID EASTERLY AND NORTHERLY BOUNDARY LINE: 1) THENCE NORTHERLY, ALONG THE ARC OF SAID CURVE THROUGH A CENTRAL ANGLE OF 39°43'21", A DISTANCE OF 3123.96 FEET TO A NON-TANGENT INTERSECTION WITH A CURVE CONCAVE TO THE NORTH WITH A RADIUS OF 200.00 FEET, AND A RADIAL BEARING OF N.10°50'48" E. AT SAID INTERSECTION; 2) THENCE NORTHWESTERLY, ALONG THE ARC OF SAID CURVE THROUGH A CENTRAL ANGLE OF 11°37'06", A DISTANCE OF 40.56 FEET TO A NON-TANGENT INTERSECTION WITH A CURVE CONCAVE TO THE NORTHWEST WITH A RADIUS OF 2190.00 FEET, AND A RADIAL BEARING OF N.38°25'47" W. AT SAID INTERSECTION; 3) THENCE SOUTHWESTERLY, ALONG THE ARC OF SAID CURVE THROUGH A CENTRAL ANGLE OF 42°29'28", A DISTANCE OF 1624.13 FEET TO A POINT OF TANGENCY; 4) THENCE N.85°56'19" W., A DISTANCE OF 65.82 FEET TO THE SOUTHEAST CORNER OF TOWN CENTER PARKWAY, AS SHOWN ON TOWN CENTER PARKWAY - PHASE II, AS RECORDED IN PLAT BOOK 126, PAGES 34-38, INCLUSIVE, OF SAID PUBLIC RECORDS: THENCE N.04°03'38" E., ALONG THE EAST LINE OF SAID PLAT OF TOWN CENTER PARKWAY - PHASE II, A DISTANCE OF 180.00 FEET TO THE POINT **OF BEGINNING.** 

## TOWN CENTER PARKWAY - PHASE III AND RIVER BEND

BEING A PORTION OF SECTIONS 5, 6, AND 8, TOWNSHIP 43 SOUTH, RANGE 41 EAST, CITY OF WESTLAKE, PALM BEACH COUNTY, FLORIDA

|                                                                    |                                                                                                                                                                                             | ACCEPTANCE OF DEDICATION                                                                                                                                                                                                                                                                                                        |                                                                               |
|--------------------------------------------------------------------|---------------------------------------------------------------------------------------------------------------------------------------------------------------------------------------------|---------------------------------------------------------------------------------------------------------------------------------------------------------------------------------------------------------------------------------------------------------------------------------------------------------------------------------|-------------------------------------------------------------------------------|
|                                                                    |                                                                                                                                                                                             | STATE OF FLORIDA<br>COUNTY OF PALM BEACH                                                                                                                                                                                                                                                                                        |                                                                               |
|                                                                    | LORIDA LIMITED LIABILITY COMPANY HAS CAUSED THESE PRESENTS                                                                                                                                  | THE CITY OF WESTLAKE, FLORIDA, A MUNICIPAL CORPORA<br>OVER THE TRACT "A" ROAD RIGHT-OF-WAY AS STATED AN<br>, 2022.                                                                                                                                                                                                              |                                                                               |
| ITS MEMBERS THIS DAY OF                                            | PANY SEAL TO BE AFFIXED HERETO BY AND WITH THE AUTHORITY OF, 2022.                                                                                                                          | CI                                                                                                                                                                                                                                                                                                                              | TY OF WESTLAKE                                                                |
|                                                                    | MINTO PBLH, LLC                                                                                                                                                                             | AN                                                                                                                                                                                                                                                                                                                              | MUNICIPAL CORPORATION                                                         |
| WITNESS:                                                           | A FLORIDA LIMITED LIABILITY COMPANY<br>BY:                                                                                                                                                  | WITNESS:                                                                                                                                                                                                                                                                                                                        |                                                                               |
|                                                                    | JOHN F. CARTER, MANAGER                                                                                                                                                                     | PRINT NAME:                                                                                                                                                                                                                                                                                                                     | DV                                                                            |
| PRINT NAME:                                                        |                                                                                                                                                                                             | WITNESS:                                                                                                                                                                                                                                                                                                                        | BY:<br>CITY MAYOR, ROGER MANNING                                              |
| WITNESS:                                                           |                                                                                                                                                                                             | PRINT NAME:                                                                                                                                                                                                                                                                                                                     |                                                                               |
| PRINT NAME:                                                        |                                                                                                                                                                                             |                                                                                                                                                                                                                                                                                                                                 |                                                                               |
| ACKNOWLEDGEMENT<br>STATE OF FLORIDA                                |                                                                                                                                                                                             | <u>ACKNOWLEDGEMENT</u><br>STATE OF FLORIDA<br>COUNTY OF PALM BEACH                                                                                                                                                                                                                                                              |                                                                               |
| COUNTY OF PALM BEACH                                               | VLEDGED BEFORE ME BY MEANS OF $\Box$ PHYSICAL PRESENCE OR $\Box$                                                                                                                            | THE FOREGOING INSTRUMENT WAS ACKNOWLEDGED BEI<br>ONLINE NOTARIZATION, THIS DAY OF                                                                                                                                                                                                                                               | , 20 , BY ROGER MANNING AS CITY MAYOR H                                       |
|                                                                    | DAY OF, 20, BYASASASAS, ON BEHALF OF THE COMPANY, WHO IS □ PERSONALLY KNOWNAS IDENTIFICATION.                                                                                               | CITY OF WESTLAKE, FLORIDA, A MUNICIPAL CORPORATION<br>□ PERSONALLY KNOWN TO ME OR HAS PRODUCED                                                                                                                                                                                                                                  | , ON BEHALF OF THE MUNICIPAL CORPORATION<br>AS IDENTIFICATION.                |
| MY COMMISSION EXPIRES:                                             |                                                                                                                                                                                             | MY COMMISSION EXPIRES:                                                                                                                                                                                                                                                                                                          | SIGNATURE                                                                     |
|                                                                    | SIGNATURE                                                                                                                                                                                   |                                                                                                                                                                                                                                                                                                                                 |                                                                               |
|                                                                    | (PRINT NAME) - NOTARY PUBLIC                                                                                                                                                                |                                                                                                                                                                                                                                                                                                                                 | (PRINT NAME) - NOTARY PUBLIC                                                  |
|                                                                    | (I KINI NAWE) - NOTAKT I OBEIC                                                                                                                                                              | (SEAL)                                                                                                                                                                                                                                                                                                                          |                                                                               |
| (SEAL)                                                             |                                                                                                                                                                                             |                                                                                                                                                                                                                                                                                                                                 |                                                                               |
| ACCEPTANCE OF DEDICATION & RESERVAT                                | IONS                                                                                                                                                                                        | CITY OF WESTLAKE'S APPROVAL                                                                                                                                                                                                                                                                                                     | ADDROVED BY THE CITY COLNELL FOR THE                                          |
| STATE OF FLORIDA<br>COUNTY OF PALM BEACH                           |                                                                                                                                                                                             | THIS CERTIFIES THAT THIS PLAT HAS BEEN ACCEPTED AND APPROVED BY THE CITY COUNCIL FOR THE C     WESTLAKE BY A RESOLUTION DULY ADOPTED BY THE CITY COUNCIL THIS     OF2022, IN ACCORDANCE WITH CHAPTER 177, F.S., AND HAS BEEN REVIEWED     PROFESSIONAL SURVEYOR & MAPPER EMPLOYED BY THE CITY OF WESTLAKE IN ACCORDANCE WITH CH |                                                                               |
| ACCEPTS THE DEDICATIONS AND RESERVATI                              | EPENDENT SPECIAL DISTRICT OF THE STATE OF FLORIDA, HEREBY<br>ONS TO SAID DISTRICT AS STATED AND SHOWN HEREON, AND ITS<br>D HEREBY JOINS IN AND CONSENTS TO THE UTILITY EASEMENTS<br>, 2022. | 177, F.S.<br>ATTEST:<br>CITY MANAGER , KEN CASSEL                                                                                                                                                                                                                                                                               | BY :                                                                          |
|                                                                    | SEMINOLE IMPROVEMENT DISTRICT, AN INDEPENDENT<br>SPECIAL DISTRICT OF THE STATE OF FLORIDA                                                                                                   |                                                                                                                                                                                                                                                                                                                                 |                                                                               |
| WITNESS:                                                           | BY:                                                                                                                                                                                         |                                                                                                                                                                                                                                                                                                                                 |                                                                               |
| PRINT NAME:                                                        | SCOTT MASSEY, PRESIDENT                                                                                                                                                                     | TITLE CERTIFICATION                                                                                                                                                                                                                                                                                                             |                                                                               |
| WITNESS:                                                           |                                                                                                                                                                                             | STATE OF FLORIDA<br>COUNTY OF                                                                                                                                                                                                                                                                                                   |                                                                               |
| PRINT NAME:                                                        |                                                                                                                                                                                             | WE, FOUNDERS TITLE, A TITLE INSURANCE COMPANY, AS<br>FLORIDA DO HEREBY CERTIFY THAT WE HAVE EXAMINE                                                                                                                                                                                                                             |                                                                               |
|                                                                    |                                                                                                                                                                                             | THAT WE FIND THE TITLE TO THE PROPERTY IS VESTED IN<br>BEEN PAID; AND THAT ALL PALM BEACH COUNTY SPECI                                                                                                                                                                                                                          | N MINTO PBLH, LLC; THAT THE CURRENT TAXI                                      |
| <u>ACKNOWLEDGEMENT</u><br>STATE OF FLORIDA<br>COUNTY OF PALM BEACH |                                                                                                                                                                                             | AGAINST SAID LANDS HAVE BEEN SATISFIED; THAT ALL N<br>NOR OTHERWISE TERMINATED BY LAW ARE SHOWN HERE<br>BUT THOSE ENCUMBRANCES DO NOT PROHIBIT THE CREAT                                                                                                                                                                        | MORTGAGES NOT SATISFIED OR RELEASED OF ON; AND THAT THERE ARE ENCUMBRANCES OF |
|                                                                    | EDGED BEFORE ME BY MEANS OF 🗆 PHYSICAL PRESENCE OR 🗆 ONLINE                                                                                                                                 | DATED:                                                                                                                                                                                                                                                                                                                          | HARRY BINNIE, PRESIDENT                                                       |
| NOTARIZATION, THIS DAY OF, ON BEHALF OF THE I                      | , 20, BY AS FOR DISTRICT, WHO IS 🗆 PERSONALLY KNOWN TO ME OR HAS PRODUCED                                                                                                                   |                                                                                                                                                                                                                                                                                                                                 | FOUNDERS TITLE                                                                |
| MY COMMISSION EXPIRES:                                             |                                                                                                                                                                                             | AREA TABULATION                                                                                                                                                                                                                                                                                                                 | (IN ACRES)                                                                    |
|                                                                    | SIGNATURE                                                                                                                                                                                   | ROADWAY TRACT (TRAC                                                                                                                                                                                                                                                                                                             | ,                                                                             |
|                                                                    | (PRINT NAME) - NOTARY PUBLIC                                                                                                                                                                | OPEN SPACE TRACT #1:<br>OPEN SPACE TRACT #2 :                                                                                                                                                                                                                                                                                   | 0.949<br>1.137                                                                |
|                                                                    |                                                                                                                                                                                             | OPEN SPACE TRACT #3 :                                                                                                                                                                                                                                                                                                           | 0.354                                                                         |
| (SEAL)                                                             |                                                                                                                                                                                             | OPEN SPACE TRACT #4 :<br>OPEN SPACE TRACT #5:                                                                                                                                                                                                                                                                                   | 0.318                                                                         |
|                                                                    |                                                                                                                                                                                             | OPEN SPACE TRACT #5:<br>OPEN SPACE TRACT #6 :                                                                                                                                                                                                                                                                                   | 0.252<br>1.632                                                                |
|                                                                    |                                                                                                                                                                                             | OPEN SPACE TRACT #0 :<br>OPEN SPACE TRACT #7 :                                                                                                                                                                                                                                                                                  | 0.751                                                                         |
|                                                                    |                                                                                                                                                                                             | OPEN SPACE TRACT #7 :<br>OPEN SPACE TRACT #8 :                                                                                                                                                                                                                                                                                  | 0.220                                                                         |
|                                                                    |                                                                                                                                                                                             | OPEN SPACE TRACT #9:                                                                                                                                                                                                                                                                                                            | 1.034                                                                         |
|                                                                    |                                                                                                                                                                                             | OPEN SPACE TRACT #10 :                                                                                                                                                                                                                                                                                                          |                                                                               |
|                                                                    |                                                                                                                                                                                             | TOTAL ACRES, MORE OR                                                                                                                                                                                                                                                                                                            | LESS: 22.445                                                                  |
|                                                                    |                                                                                                                                                                                             |                                                                                                                                                                                                                                                                                                                                 |                                                                               |
|                                                                    |                                                                                                                                                                                             |                                                                                                                                                                                                                                                                                                                                 |                                                                               |