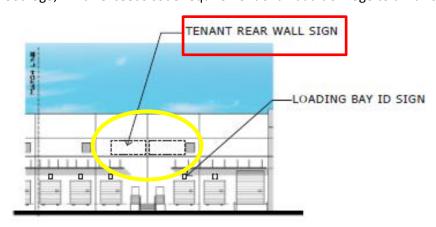

#### E. Secondary Tenant Rear Wall Signs.

The applicant is requesting multiple code waivers in terms of number of signs, location, copy area, and height for the secondary tenant rear wall signs.

- Copy area of two (2) lines with a four (4) foot logo, which exceeds code requirement of one (1) per copy area and including a logo. Waivers are for both the North and South Building.
- Eight (8) signs on the North Building and six (6) signs on the South Building not fronting the ROW, which <u>not</u> fronting right of way is not allowed per code requirements.
- Four (4) foot logo, which exceeds code requirement of an addition logo to a wall sign.