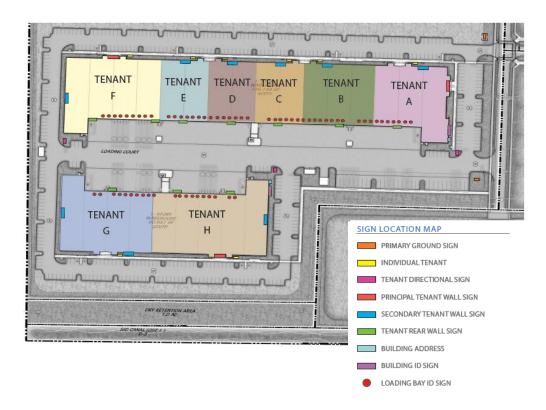

The Master Sign Plan proposes for the North and South buildings, up to 10 (ten) Principal Tenant Wall Signs, twenty (20) Secondary Tenant Wall Signs, fourteen (14) Tenant Rear Wall Signs, Building Address, Building ID Signs and Loading Bay ID Signs.

The Master Sign Plan proposes for the North and South building, up to 10 (ten) Principal Tenant Wall Signs, twenty (20) Secondary Tenant Wall Signs, fourteen (14) Tenant Rear Wall Signs, Building Address, Building ID Signs and Loading Bay ID Signs.