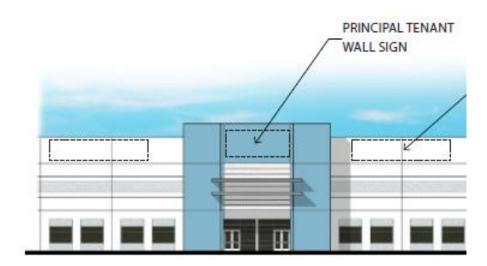

# C. Principal Tenant Wall Signs.

The applicant is requesting waivers for principal tenant wall signs.

- A copy area with a six (6) foot logo, the code does not allow a logo.
- Four (4) signs on the North Building not fronting ROW, from the maximum allowed of one set of two (2) signs fronting ROW.
- Two (2) signs on the South Building not fronting the ROW, code does not allow signs not fronting ROW
- Copy area of 180 square feet, which exceeds code requirement of 90 square feet.
- Fourty (40) inches letter height with a six (6) foot logo, exceeding code requirement of thirty-six (36) inches and an addition of logo.
- Total of five (5) signs per North Building and two (2) signs per South Building, which exceeds code requirement of one (1) sign per building.