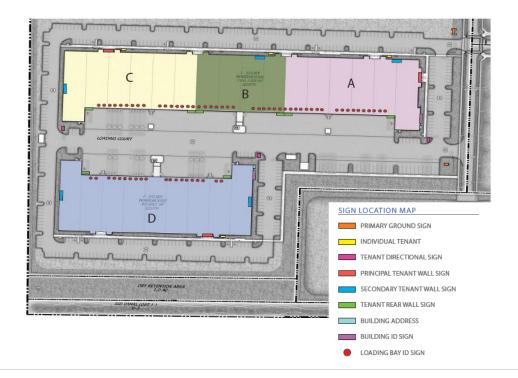

The Master Sign Plan proposes for the North and South buildings, up to 10 (ten) Principal Tenant Wall Signs, twenty (20) Secondary Tenant Wall Signs, fourteen (14) Tenant Rear Wall Signs, Building Address, Building ID Signs and Loading Bay ID Signs.

The Master Sign Plan proposes for the North and South building, up to 10 (ten) Principal Tenant Wall Signs, twenty (20) Secondary Tenant Wall Signs, fourteen (14) Tenant Rear Wall Signs, Building Address, Building ID Signs and Loading Bay ID Signs.