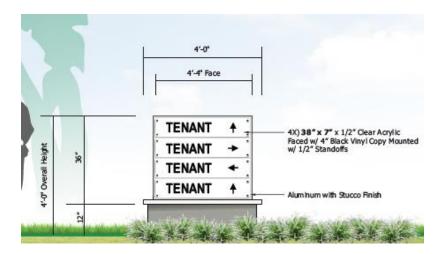

### A. Ground Sign for Commercial Building within Pod (Primary Ground Sign).

- A fourteen feet (14') sign height, exceeding code requirement of eight feet (8') maximum.
- An overall sign area of 155.40 square feet, exceeding maximum 120 square feet.
- Ground sign copy area of 81 square feet, exceeding code maximum of 60 square feet.
- Sign contains ten (10) tenant names, exceeding the maximum allowed 6 tenant names.
- A 2.6 feet sign base height, exceeding the 2 feet maximum height allowed.

#### B. Ground Sign for Commercial Building within Pod (Individual Tenant Ground Sign).

6. The applicant is requesting to increase the tenant ground sign height to three (3) feet from the required two (2) feet maximum height.

# C. Principal Tenant Wall Signs.

The applicant is requesting waivers for principal tenant wall signs.

- A copy area with a six (6) foot logo, the code does not allow a logo.
- Four (4) signs on the North Building not fronting ROW, from the maximum allowed of one set of two (2) signs fronting ROW.
- Two (2) signs on the South Building not fronting the ROW, code does not allow signs not fronting ROW
- Copy area of 180 square feet, which exceeds code requirement of 90 square feet.
- Fourty (40) inches letter height with a six (6) foot logo, exceeding code requirement of thirty-six (36) inches and an addition of logo.
- Total of five (5) signs per North Building and two (2) signs per South Building, which exceeds code requirement of one (1) sign per building.

#### D. Secondary Tenant Wall Signs.

The applicant is requesting multiple waivers in terms of number of signs, location, copy area, and height.

- Copy area of one (1) line with a five (5) foot logo, which exceeds code requirement of including a logo for both the North and South Building totaling two (2) waivers.
- Nine (9) signs on the North Building and five (5) signs on the South Building not fronting the ROW, which <u>not</u> fronting right of way is not allowed per code requirements.
- A copy area of up to 227 square feet, which exceeds code requirement of 90 square feet.
- Five (5) foot logo, which exceeds code requirement of an addition of logo to wall sign.

#### E. Secondary Tenant Rear Wall Signs.

The applicant is requesting multiple code waivers in terms of number of signs, location, copy area, and height for the secondary tenant rear wall signs.

- Copy area of two (2) lines with a four (4) foot logo, which exceeds code requirement of one (1) per copy area and including a logo. Waivers are for both the North and South Building.
- Eight (8) signs on the North Building and six (6) signs on the South Building not fronting the ROW, which <u>not</u> fronting right of way is not allowed per code requirements.
- Four (4) foot logo, which exceeds code requirement of an addition logo to a wall sign.

#### F. Building ID Signs.

The applicant is requesting multiple code waivers in terms of number of signs, location copy area, and height to the building ID signs.

- Copy area of two (2) lines with a six (6) foot logo, which exceeds code requirement of one (1) per copy area and including a logo. Deviations are for both the North and South Building.
- One (1) Sign on the South Building not fronting the ROW, which <u>not</u> fronting ROW is not allowed per code requirements.
- Copy area of up to 154 square feet, which exceeds code requirement of 64 square feet.
- Letter Height of fourty-eight (48) inches with a six (6) foot logo, which exceeds code requirement of thirty-six (36) inches and an addition of logo.

# G. Tenant Directional Signs.

The applicant is requesting code waivers in terms of copy area.

• Copy area of 7.4 square feet, which exceeds code requirement of four (4) square feet. Waivers are for both, the North and South Building totaling two (2) requests.