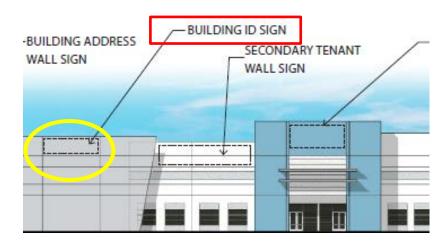

#### D. Secondary Tenant Wall Signs.

The applicant is requesting multiple waivers in terms of number of signs, location, copy area, and height.

- Copy area of one (1) line with a five (5) foot logo, which exceeds code requirement of including a logo for both the North and South Building totaling two (2) waivers.
- Nine (9) signs on the North Building and five (5) signs on the South Building not fronting the ROW, which <u>not</u> fronting right of way is not allowed per code requirements.
- A copy area of up to 227 square feet, which exceeds code requirement of 90 square feet.
- Five (5) foot logo, which exceeds code requirement of an addition of logo to wall sign.

#### F. Building ID Signs.

The applicant is requesting multiple code waivers in terms of number of signs, location copy area, and height to the building ID signs.

- Copy area of two (2) lines with a six (6) foot logo, which exceeds code requirement of one (1) per copy area and including a logo. Deviations are for both the North and South Building.
- One (1) Sign on the South Building not fronting the ROW, which <u>not</u> fronting ROW is not allowed per code requirements.
- Copy area of up to 154 square feet, which exceeds code requirement of 64 square feet.
- Letter Height of fourty-eight (48) inches with a six (6) foot logo, which exceeds code requirement of thirty-six (36) inches and an addition of logo.