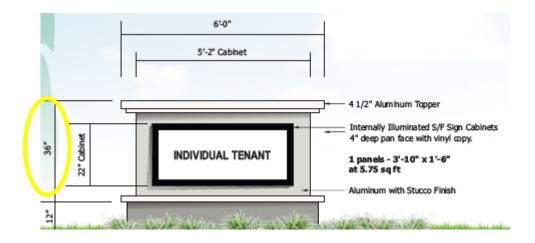

#### B. Ground Sign for Commercial Building within Pod (Individual Tenant Ground Sign).

6. The applicant is requesting to increase the tenant ground sign height to three (3) feet from the required two (2) feet maximum height.