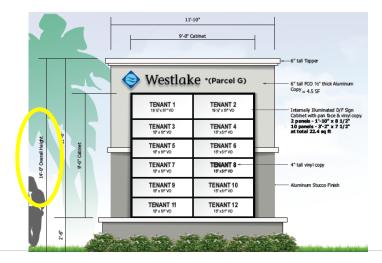

### A. Ground Sign for Commercial Building within Pod (Primary Ground Sign).

- A fourteen feet (14') sign height, exceeding code requirement of eight feet (8') maximum.
- An overall sign area of 155.40 square feet, exceeding maximum 120 square feet.
- Ground sign copy area of 81 square feet, exceeding code maximum of 60 square feet.
- Sign contains ten (10) tenant names, exceeding the maximum allowed 6 tenant names.
- A 2.6 feet sign base height, exceeding the 2 feet maximum height allowed.

# C. Principal Tenant Wall Signs.

The applicant is requesting waivers for principal tenant wall signs.

- A copy area with a six (6) foot logo, the code does not allow a logo.
- Four (4) signs on the North Building not fronting ROW, from the maximum allowed of one set of two (2) signs fronting ROW.
- Two (2) signs on the South Building not fronting the ROW, code does not allow signs not fronting ROW
- Copy area of 180 square feet, which exceeds code requirement of 90 square feet.
- Fourty (40) inches letter height with a six (6) foot logo, exceeding code requirement of thirty-six (36) inches and an addition of logo.
- Total of five (5) signs per North Building and two (2) signs per South Building, which exceeds code requirement of one (1) sign per building.