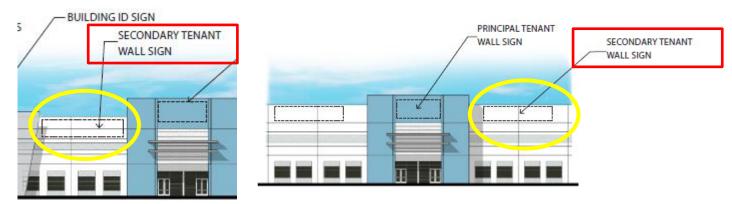

# C. Principal Tenant Wall Signs.

The applicant is requesting waivers for principal tenant wall signs.

- A copy area with a six (6) foot logo, the code does not allow a logo.
- Four (4) signs on the North Building not fronting ROW, from the maximum allowed of one set of two (2) signs fronting ROW.
- Two (2) signs on the South Building not fronting the ROW, code does not allow signs not fronting ROW
- Copy area of 180 square feet, which exceeds code requirement of 90 square feet.
- Fourty (40) inches letter height with a six (6) foot logo, exceeding code requirement of thirty-six (36) inches and an addition of logo.
- Total of five (5) signs per North Building and two (2) signs per South Building, which exceeds code requirement of one (1) sign per building.

#### D. Secondary Tenant Wall Signs.

The applicant is requesting multiple waivers in terms of number of signs, location, copy area, and height.

- Copy area of one (1) line with a five (5) foot logo, which exceeds code requirement of including a logo for both the North and South Building totaling two (2) waivers.
- Nine (9) signs on the North Building and five (5) signs on the South Building not fronting the ROW, which <u>not</u> fronting right of way is not allowed per code requirements.
- A copy area of up to 227 square feet, which exceeds code requirement of 90 square feet.
- Five (5) foot logo, which exceeds code requirement of an addition of logo to wall sign.

#### F. Building ID Signs.

The applicant is requesting multiple code waivers in terms of number of signs, location copy area, and height to the building ID signs.

- Copy area of two (2) lines with a six (6) foot logo, which exceeds code requirement of one (1) per copy area and including a logo. Deviations are for both the North and South Building.
- One (1) Sign on the South Building not fronting the ROW, which <u>not</u> fronting ROW is not allowed per code requirements.
- Copy area of up to 154 square feet, which exceeds code requirement of 64 square feet.
- Letter Height of fourty-eight (48) inches with a six (6) foot logo, which exceeds code requirement of thirty-six (36) inches and an addition of logo.