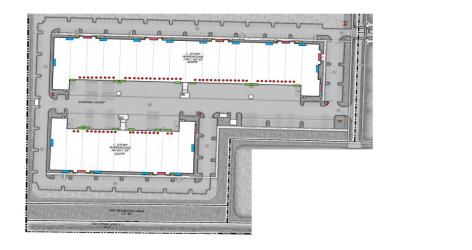

The Master Sign Plan proposes for the North and South buildings, up to 10 (ten) Principal Tenant Wall Signs, twenty (20) Secondary Tenant Wall Signs, fourteen (14) Tenant Rear Wall Signs, Building Address, Building ID Signs and Loading Bay ID Signs.

The Master Sign Plan proposes for the North and South building, up to 10 (ten) Principal Tenant Wall Signs, twenty (20) Secondary Tenant Wall Signs, fourteen (14) Tenant Rear Wall Signs, Building Address, Building ID Signs and Loading Bay ID Signs.

### A. Ground Sign for Commercial Building within Pod (Primary Ground Sign).

- A fourteen feet (14') sign height, exceeding code requirement of eight feet (8') maximum.
- An overall sign area of 155.40 square feet, exceeding maximum 120 square feet.
- Ground sign copy area of 81 square feet, exceeding code maximum of 60 square feet.
- Sign contains ten (10) tenant names, exceeding the maximum allowed 6 tenant names.
- A 2.6 feet sign base height, exceeding the 2 feet maximum height allowed.

#### B. Ground Sign for Commercial Building within Pod (Individual Tenant Ground Sign).

6. The applicant is requesting to increase the tenant ground sign height to three (3) feet from the required two (2) feet maximum height.