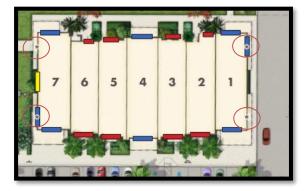

#### **Tenant Leasing Scenarios**

Tenants located in corner bays 1, and 7 will be permitted to have three (3) Principal Tenant Wall signs. Bay 4 will be permitted to either have two (2) Principal Tenant Wall signs. Tenants located in bay 2, 3, 5, and 6 will be permitted to have (2) Secondary Tenant Wall signs.

The following scenario was provided by the applicant to demonstrate possible tenant signage.

#### Scenario #1 demonstrates scenario of signage for option for the tenants were the signs may be permitted

The applicant is requesting a revision to the Westlake Landings approved master sign plan replacing one (1) secondary ground sign (6 tenants) along Landings Drive (not installed) with a Westlake Palms ground sign (with up to 6 tenants). The proposed ground sign has a different architectural design than the rest of the Westlake Landings ground signs. The applicant proposes a new design to be compatible with the building's architecture and the artwork that will be submitted for City Council approval as part of the Arts in Public Places application.