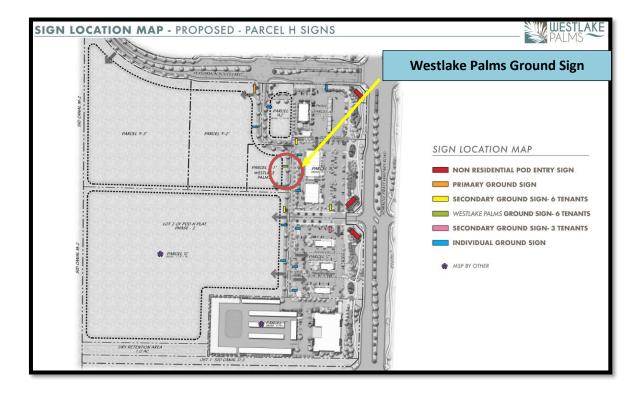

#### Scenario #1 demonstrates scenario of signage for option for the tenants were the signs may be permitted

The applicant is requesting a revision to the Westlake Landings approved master sign plan replacing one (1) secondary ground sign (6 tenants) along Landings Drive (not installed) with a Westlake Palms ground sign (with up to 6 tenants). The proposed ground sign has a different architectural design than the rest of the Westlake Landings ground signs. The applicant proposes a new design to be compatible with the building's architecture and the artwork that will be submitted for City Council approval as part of the Arts in Public Places application.

# **Approved Master Sign Plan**

Proposed Master Sign Plan