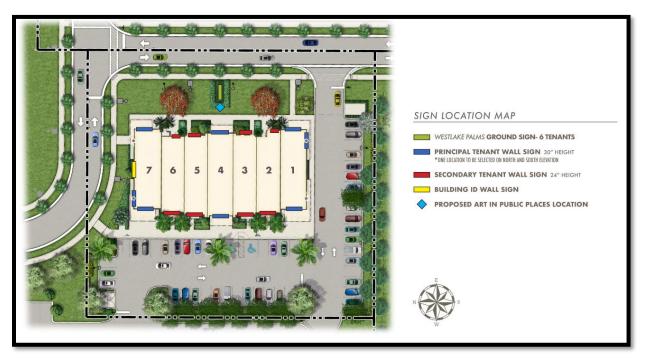

The Master Sign Plan proposes for the building, up to 8 (eight) Principal Tenant Wall Signs, eight (8) Secondary Tenant Wall Signs, one (1) Monument Sign, one (1) Building Address, one (1) Building ID Sign and one (1) artwork.

A Site Plan Review application (SPR-2024-03) is being processed concurrently to develop one commercial building. The proposed commercial shopping center use includes a 10,400 sq. ft. building with seven (7) tenant bays and 520 sq.ft. outdoor seating area.

#### The following table presents all 8 waivers being requested:

| SIGN TYPE   CODE REQ'MT.   APPLICANT REQUEST   DEVIATION     Wall Sign Ear Ground Floor uses with<br>Separate Entrances at Ground Level   2 signs per tenant (with<br>double ROW frontage)   2 per tenant - 1 street facing<br>sign and 1 parking facing sign<br>(3 signs for corner tenants)   44     PRINCIPAL TENANT WALL SIGNS<br>(Southwest corner = 3)<br>(Northeast corner = 3)<br>(I.ast side = 1)   Copy - 2 lines   Copy Area - Max. 70 sf.<br>(1.s f. per linear foot of<br>façade of tenant space)   Copy Area - 70 sf. (2.5 sf per<br>linear foot of façade)   +1 sf per LF of<br>Facade   4     Wall Sign For Ground Floor uses with<br>Separate Entrances at Ground Level   2 signs per tenant (with<br>double ROW frontage)   Max. letter height - 30"   +6"   4     Wall Sign For Ground Floor uses with<br>Separate Entrances at Ground Level   2 signs per tenant (with<br>double ROW frontage)   2 signs per tenant (with<br>double ROW frontage)   46"   4 facing parking<br>facing sign     SECONDARY TENANT WALL SIGNS<br>(East side = 4)<br>(West side = 4)   Copy - 2 lines   Copy - 2 lines with 24" Logo   +1 Logo ea. sign<br>facing sign   3 Waivers     Wall Sign for Principal Structure or<br>Building Identification<br>or Principal Tenant   Copy - 1 sign or 1<br>message   1 building name - 2 lines with<br>36" Logo   +1 Line, +1 Logo<br>ea. sign   1<br>Waiver |                                         | -                        |                                | 1                  |         |
|--------------------------------------------------------------------------------------------------------------------------------------------------------------------------------------------------------------------------------------------------------------------------------------------------------------------------------------------------------------------------------------------------------------------------------------------------------------------------------------------------------------------------------------------------------------------------------------------------------------------------------------------------------------------------------------------------------------------------------------------------------------------------------------------------------------------------------------------------------------------------------------------------------------------------------------------------------------------------------------------------------------------------------------------------------------------------------------------------------------------------------------------------------------------------------------------------------------------------------------------------------------------------------------------------------------------------------------------------------------------------------------------------------|-----------------------------------------|--------------------------|--------------------------------|--------------------|---------|
| Separate Entrances at Ground Leveldouble ROW frontage)sign and 1 parking facing sign<br>(3 signs for corner tenants)4PRINCIPAL TENANT WALL SIGNS<br>(Southwest corner = 3)<br>(Northeast corner = 3)<br>(Northwest corner = 3)<br>(Iast side = 1)Copy - 2 linesCopy - 2 lines with 30" Logo+ 1 Logo ea. sign<br>+ 1 sf per LF of<br>Facade4Wall Sign For Ground Floor uses with<br>Separate Entrances at Ground Level2 signs per tenant (with<br>double ROW frontage)2 signs per tenant - 1 street<br>facing sign and 1 parking<br>facing sign and 1 parking<br>facing sign and 1 parking<br>facing sign and 1 parking facing sign<br>(Last side = 1)4Wall Sign For Ground Floor uses with<br>Separate Entrances at Ground Level2 signs per tenant (with<br>double ROW frontage)2 signs per tenant - 1 street<br>facing sign and 1 parking<br>facing sign<br>facing sign+ 1 Logo ea. sign<br>+ 4 facing parking<br>facing sign<br>facing signSECONDARY TENANT WALL SIGNS<br>(East side = 4)<br>(West side = 4)Copy - 2 lines<br>Copy - 2 linesCopy - 2 lines with 24" Logo<br>per linear foot of facing eign<br>facing sign+ 1 Logo ea. sign<br>+ 5 sf. per LF of<br>Facade3<br>WaiversWall Sign for Principal Structure or<br>Building Identification<br>or Principal TenantCopy - 1 sign or 1<br>message1 building name - 2 lines with<br>36" Logo+ 1 Line, +1 Logo<br>ea. sign1<br>Waiver           | SIGN TYPE                               | CODE REQ'MT.             | APPLICANT REQUEST              | DEVIATION          |         |
| PRINCIPAL TENANT WALL SIGNS<br>(Southeast corner = 3)<br>(Northeast corner = 3)<br>(Northwest corner = 3)<br>(Northwest corner = 3)<br>(Northwest corner = 3)<br>(Northwest corner = 3)<br>(East side = 1)   Copy - 2 lines   Copy - 2 lines with 30" Logo   + 1 logo ea. sign   4     Wall Sign For Ground Floor uses with<br>Separate Entrances at Ground Level   Copy - 2 lines   Copy - 2 lines with 24" Logo   + 4 facing parking<br>facing sign and 1 parking<br>facing sign   4     SECONDARY TENANT WALL SIGNS<br>(East side = 4)   Copy - 2 lines   Copy - 2 lines with 24" Logo   + 1 logo ea. sign     Wall Sign for Principal Structure or<br>Building Identification<br>or Principal Tenant   Copy - 1 sign or 1<br>message   2 signs por 1<br>building name - 2 lines with<br>36" Logo   + 1 line, +1 logo<br>ea. sign   3                                                                                                                                                                                                                                                                                                                                                                                                                                                                                                                                                               | Wall Sign For Ground Floor uses with    | 2 signs per tenant (with | 2 per tenant – 1 street facing | +4                 |         |
| PRINCIPAL TENANT WALL SIGNS<br>(Southeast corner = 3)<br>(Northeast corner = 3)<br>(Northwest corner = 3)<br>(Northwest corner = 3)<br>(Northwest corner = 3)<br>(Northwest corner = 3)<br>(East side = 1)<br>(West side = 1)Copy Area – Max. 70 sf.<br>(1.5 sf. per linear foot of<br>façade of tenant space)<br>.<br>Max. letter height - 24"<br>Max. letter height - 24"<br>Max. letter height - 30"<br>to uble ROW frontage)Copy Area - 70 sf. (2.5 sf per<br>linear foot of façade)+ 1 Logo ea. sign<br>+ 1 sf per LF of<br>Facade4<br>WaiversWall Sign For Ground Floor uses with<br>Separate Entrances at Ground Level<br>(East side = 4)<br>(West side = 4)2 signs per tenant (with<br>double ROW frontage)2 signs per tenant - 1 street<br>facing sign and 1 parking<br>facing sign+ 4 facing parking<br>facing sign3<br>WaiversWall Sign for Principal Structure or<br>Building Identification<br>or Principal TenantCopy - 1 sign or 1<br>message1 building name - 2 lines with<br>36" Logo+ 1 Line, +1 Logo<br>ea. sign1<br>Waiver                                                                                                                                                                                                                                                                                                                                                         | Separate Entrances at Ground Level      | double ROW frontage)     | sign and 1 parking facing sign |                    |         |
| [Southeast corner = 3)<br>(Southeast corner = 3)<br>(Northeast corner = 3)<br>(Northwest corner = 3)<br>(East side = 1)Copy Area - Max. 70 sf.<br>(1.5 sf. per linear foot of<br>façade of tenant space)<br>.<br>Max. letter height - 24"Copy Area - 70 sf. (2.5 sf per<br>linear foot of façade)+ 1 logo ea. sign<br>+ 1 sf per LF of<br>Facade4<br>WaiversWall Sign For Ground Floor uses with<br>Separate Entrances at Ground Level<br>(West side = 4)2 signs per tenant (with<br>double ROW frontage)2 signs per tenant - 1 street<br>facing sign and 1 parking<br>facing sign+ 4 facing parking<br>+ 4 facing parking<br>facing sign3<br>WaiversWall Sign for Principal Structure or<br>Building Identification<br>or Principal TenantCopy - 1 sign or 1<br>message1 building name - 2 lines with<br>36" Logo+ 1 logo ea. sign1<br>Waivers                                                                                                                                                                                                                                                                                                                                                                                                                                                                                                                                                        |                                         |                          | (3 signs for corner tenants)   |                    |         |
| (Southwest corner = 3)<br>(Northeast corner = 3)<br>(Northwest corner = 3)<br>(East side = 1)Copy Area – Max. 70 sf.<br>(1.5 sf. per linear foot of<br>façade of tenant space)<br>.<br>Max. letter height – 24"<br>Max. letter height – 30"Copy Area – 70 sf. (2.5 sf per<br>linear foot of façade)+1 sf per LF of<br>FacadeWall Sign Ear Ground Floor uses with<br>Separate Entrances at Ground Level2 signs per tenant (with<br>double ROW frontage)2 signs per tenant – 1 street<br>facing sign and 1 parking<br>facing sign+4 facing parking<br>facing sign-SECONDARY TENANT WALL SIGNS<br>(East side = 4)Copy Area – Max. 70 sf.<br>(1.5 sf. per linear foot of<br>façade of tenant space)Copy Area – Max. 70 sf.<br>(1.5 sf. per linear foot of<br>façade of tenant space)So upper tenant – 1 street<br>facing sign and 1 parking<br>facing sign+1 Logo ea. signWall Sign for Principal Structure or<br>Building Identification<br>or Principal TenantCopy – 1 sign or 1<br>message1 building name – 2 lines with<br>36" Logo+1 Line, +1 Logo<br>ea. sign1<br>Waivers                                                                                                                                                                                                                                                                                                                            | PRINCIPAL TENANT WALL SIGNS             |                          |                                |                    |         |
| (Northeast corner = 3)<br>(Northwest corner = 3)<br>(East side = 1)<br>(West side = 1)Copy Area – Max. 70 sf.<br>(1.5 sf. per linear foot of<br>façade of tenant space)Copy Area – 70 sf. (2.5 sf per<br>linear foot of façade)+1 sf per LF of<br>FacadeWall Sign For Ground Floor uses with<br>Separate Entrances at Ground Level2 signs per tenant (with<br>double ROW frontage)2 signs per tenant - 1 street<br>facing sign and 1 parking<br>facing sign+4 facing parking<br>facing signSECONDARY TENANT WALL SIGNS<br>(East side = 4)<br>(West side = 4)Copy Area – Max. 70 sf.<br>(1.5 sf. per linear foot of<br>façade of tenant space)Copy Area – Max. 70 sf.<br>(2 signs per tenant - 1 street<br>facing sign and 1 parking<br>facing sign+1 logo ea. signWall Sign for Principal Structure or<br>Building Identification<br>or Principal TenantCopy - 1 sign or 1<br>messageCopy - 1 sign or 1<br>message1 building name - 2 lines with<br>36" logo+1 Line, +1 logo<br>ea. signWaivers                                                                                                                                                                                                                                                                                                                                                                                                        | (Southeast corner = 3)                  | Copy – 2 lines           | Copy – 2 lines with 30" Logo   | + 1 Logo ea. sign  | 4       |
| (Northwest corner = 3)<br>(East side = 1)(1.5 sf. per linear foot of<br>façade of tenant space)<br>.<br>Max. letter height - 24"linear foot of façade)Facade(West side = 1)Wall Sign For Ground Floor uses with<br>Separate Entrances at Ground Level2 signs per tenant (with<br>double ROW frontage)2 signs per tenant (with<br>double ROW frontage)2 signs per tenant - 1 street<br>facing sign and 1 parking<br>facing sign+ 4 facing parking<br>facing signSECONDARY TENANT WALL SIGNS<br>(East side = 4)<br>(West side = 4)Copy - 2 lines<br>Copy Area - Max. 70 sf.<br>(1.5 sf. per linear foot of<br>façade of tenant space)Copy Area - Max. 70 sf. (2 sf<br>per linear foot of façade)+ 1 Logo ea. signWall Sign for Principal Structure or<br>Building identification<br>or Principal TenantCopy - 1 sign or 1<br>message1 building name - 2 lines with<br>36" Logo+ 1 Line, +1 Logo<br>ea. sign1<br>Waivers                                                                                                                                                                                                                                                                                                                                                                                                                                                                                  | , · · · · · · · · · · · · · · · · · · · |                          |                                |                    | Waivers |
| (East side = 1)<br>(West side = 1)façade of tenant space)<br>.<br>Max. letter height - 24"Max. letter height - 30"<br>+6"Wall Sign For Ground Floor uses with<br>Separate Entrances at Ground Level2 signs per tenant (with<br>double ROW frontage)2 signs per tenant - 1 street<br>facing sign and 1 parking<br>facing sign+4 facing parking<br>+4 facing parking<br>+1 Logo ea. signSECONDARY TENANT WALL SIGNS<br>(East side = 4)<br>(West side = 4)Copy - 2 lines<br>Copy - 2 linesCopy - 2 lines with 24" Logo<br>per linear foot of<br>façade of tenant space)+1 Logo ea. signWall Sign for Principal Structure or<br>Building Identification<br>or Principal TenantCopy - 1 sign or 1<br>message1 building name - 2 lines with<br>36" Logo+1 Line, +1 Logo<br>ea. sign1<br>Waivers                                                                                                                                                                                                                                                                                                                                                                                                                                                                                                                                                                                                              | (Northeast corner = 3)                  |                          |                                | •                  |         |
| (West side = 1)    Max. letter height - 24"   Max. letter height - 30"   +6"     Wall Sign For Ground Floor uses with<br>Separate Entrances at Ground Level   2 signs per tenant (with<br>double ROW frontage)   2 signs per tenant - 1 street<br>facing sign and 1 parking<br>facing sign   +4 facing parking     SECONDARY TENANT WALL SIGNS<br>(East side = 4)   Copy - 2 lines   Copy - 2 lines with 24" Logo   +1 Logo ea. sign     (West side = 4)   Copy Area - Max. 70 sf.<br>(1.5 sf. per linear foot of<br>façade of tenant space)   Copy Area - Max. 70 sf.<br>(200 Area - Max. 70 sf. (2 sf<br>per linear foot of façade)   +.5 sf. per LF of<br>Facade   3     Wall Sign for Principal Structure or<br>Building Identification<br>or Principal Tenant   Copy - 1 sign or 1<br>message   1 building name - 2 lines with<br>36" Logo   +1 Line, +1 Logo<br>ea. sign   1                                                                                                                                                                                                                                                                                                                                                                                                                                                                                                                     |                                         |                          | linear foot of façade)         | Facade             |         |
| Max. letter height - 24"   Max. letter height - 30"   +6"     Wall Sign For Ground Floor uses with<br>Separate Entrances at Ground Level   2 signs per tenant (with<br>double ROW frontage)   2 signs per tenant - 1 street<br>facing sign and 1 parking<br>facing sign   +4 facing parking     SECONDARY TENANT WALL SIGNS<br>(East side = 4)<br>(West side = 4)   Copy - 2 lines   Copy - 2 lines with 24" Logo   +1 Logo ea. sign     Copy Area - Max. 70 sf.<br>(1.5 sf. per linear foot of<br>façade of tenant space)   Copy Area - Max. 70 sf.<br>(1.5 sf. per linear foot of façade)   +.5 sf. per LF of<br>Facade   %     Wall Sign for Principal Structure or<br>Building Identification<br>or Principal Tenant   Copy - 1 sign or 1<br>message   1 building name - 2 lines with<br>36" Logo   +1 Line, +1 Logo<br>ea. sign   1 waiver                                                                                                                                                                                                                                                                                                                                                                                                                                                                                                                                                        |                                         | façade of tenant space)  |                                |                    |         |
| Wall Sign For Ground Floor uses with<br>Separate Entrances at Ground Level   2 signs per tenant – 1 street<br>facing sign and 1 parking<br>facing sign   + 4 facing parking     SECONDARY TENANT WALL SIGNS<br>(East side = 4)<br>(West side = 4)   Copy – 2 lines   Copy – 2 lines with 24" Logo   + 1 Logo ea. sign     Copy Area – Max. 70 sf.<br>(1.5 sf. per linear foot of<br>façade of tenant space)   Copy Area – Max. 70 sf.<br>(1.5 sf. per linear foot of façade)   Second façade   * .5 sf. per LF of<br>Facade   * .5 sf. per LF of<br>Facade     Wall Sign for Principal Structure or<br>Building Identification<br>or Principal Tenant   Copy – 1 sign or 1<br>message   1 building name – 2 lines with<br>36" Logo   + 1 Line, +1 Logo<br>ea. sign   1 waiver                                                                                                                                                                                                                                                                                                                                                                                                                                                                                                                                                                                                                          | (West side = 1)                         |                          |                                |                    |         |
| Separate Entrances at Ground Level   double ROW frontage)   facing sign and 1 parking facing sign   facing sign   facing sign     SECONDARY TENANT WALL SIGNS (East side = 4)   Copy - 2 lines   Copy - 2 lines with 24" Logo   +1 Logo ea. sign   3     (West side = 4)   Copy Area - Max. 70 sf. (1.5 sf. per linear foot of façade of tenant space)   Copy Area - Max. 70 sf. (2 sf per linear foot of façade)   +.5 sf. per LF of Facade   3     Wall Sign for Principal Structure or Building Identification or Principal Tenant   Copy - 1 sign or 1 message   1 building name - 2 lines with 36" Logo   +1 Line, +1 Logo ea. sign   1                                                                                                                                                                                                                                                                                                                                                                                                                                                                                                                                                                                                                                                                                                                                                           |                                         | U                        | V                              |                    |         |
| SECONDARY TENANT WALL SIGNS<br>(East side = 4)<br>(West side = 4)   Copy - 2 lines   Copy - 2 lines with 24" Logo   + 1 Logo ea. sign     Copy Area - Max. 70 sf.<br>(1.5 sf. per linear foot of<br>façade of tenant space)   Copy Area - Max. 70 sf. (2 sf<br>per linear foot of façade)   +.5 sf. per LF of<br>Facade   3<br>Waivers     Wall Sign for Principal Structure or<br>Building Identification<br>or Principal Tenant   Copy - 1 sign or 1<br>message   1 building name - 2 lines with<br>36" Logo   +1 Line, +1 Logo<br>ea. sign   1<br>Waiver                                                                                                                                                                                                                                                                                                                                                                                                                                                                                                                                                                                                                                                                                                                                                                                                                                            |                                         |                          | •••                            | + 4 facing parking |         |
| SECONDARY TENANT WALL SIGNS<br>(East side = 4)<br>(West side = 4)   Copy - 2 lines   Copy - 2 lines with 24" Logo   + 1 Logo ea. sign   3     (West side = 4)   Copy Area - Max. 70 sf.<br>(1.5 sf. per linear foot of<br>façade of tenant space)   Copy Area - Max. 70 sf. (2 sf<br>per linear foot of façade)   + 1 Logo ea. sign   3     Wall Sign for Principal Structure or<br>Building Identification<br>or Principal Tenant   Copy - 1 sign or 1<br>message   1 building name - 2 lines with<br>36" Logo   + 1 Line, +1 Logo<br>ea. sign   1                                                                                                                                                                                                                                                                                                                                                                                                                                                                                                                                                                                                                                                                                                                                                                                                                                                    | Separate Entrances at Ground Level      | double ROW frontage)     |                                |                    |         |
| (East side = 4)<br>(West side = 4)Copy - 2 lines<br>Copy Area - Max. 70 sf.<br>(1.5 sf. per linear foot of<br>façade of tenant space)Copy - 2 lines with 24" Logo<br>Copy Area - Max. 70 sf. (2 sf<br>per linear foot of façade)+ 1 Logo ea. sign<br>+.5 sf. per LF of<br>Facade3<br>WaiversWall Sign for Principal Structure or<br>Building Identification<br>or Principal TenantCopy - 1 sign or 1<br>message1 building name - 2 lines with<br>36" Logo+ 1 Line, +1 Logo<br>ea. sign1<br>Waivers                                                                                                                                                                                                                                                                                                                                                                                                                                                                                                                                                                                                                                                                                                                                                                                                                                                                                                     |                                         |                          | facing sign                    |                    |         |
| (West side = 4)   Copy Area – Max. 70 sf.<br>(1.5 sf. per linear foot of<br>façade of tenant space)   Copy Area – Max. 70 sf. (2 sf<br>per linear foot of façade)   +.5 sf. per LF of<br>Facade   Waivers     Wall Sign for Principal Structure or<br>Building Identification<br>or Principal Tenant   Copy – 1 sign or 1<br>message   1 building name – 2 lines with<br>36" Logo   +1 Line, +1 Logo<br>ea. sign   1<br>Waivers                                                                                                                                                                                                                                                                                                                                                                                                                                                                                                                                                                                                                                                                                                                                                                                                                                                                                                                                                                        |                                         |                          |                                |                    |         |
| (West side = 4)   Copy Area – Max. 70 sf.<br>(1.5 sf. per linear foot of<br>façade of tenant space)   Copy Area – Max. 70 sf. (2 sf<br>per linear foot of façade)   +.5 sf. per LF of<br>Facade   Waivers     Wall Sign for Principal Structure or<br>Building Identification<br>or Principal Tenant   Copy – 1 sign or 1<br>message   1 building name – 2 lines with<br>36" Logo   +1 Line, +1 Logo<br>ea. sign   1<br>Waiver                                                                                                                                                                                                                                                                                                                                                                                                                                                                                                                                                                                                                                                                                                                                                                                                                                                                                                                                                                         | . ,                                     | Copy – 2 lines           | Copy – 2 lines with 24" Logo   | + 1 Logo ea. sign  | 3       |
| Wall Sign for Principal Structure or<br>Building Identification<br>or Principal Tenant Copy – 1 sign or 1<br>message 1 building name – 2 lines with<br>36" Logo + 1 Line, +1 Logo<br>ea. sign 1<br>Waiver                                                                                                                                                                                                                                                                                                                                                                                                                                                                                                                                                                                                                                                                                                                                                                                                                                                                                                                                                                                                                                                                                                                                                                                              | (West side = 4)                         |                          |                                |                    | J J     |
| Wall Sign for Principal Structure or     Building Identification     or Principal Tenant         Copy – 1 sign or 1     message         1 building name – 2 lines with     + 1 Line, +1 Logo     ea. sign         1                                                                                                                                                                                                                                                                                                                                                                                                                                                                                                                                                                                                                                                                                                                                                                                                                                                                                                                                                                                                                                                                                                                                                                                    |                                         |                          |                                | •                  | waivers |
| Wall Sign for Principal Structure or     Building Identification     or Principal Tenant     Copy – 1 sign or 1     message     36" Logo     + 1 Line, +1 Logo     ea. sign     1     Waiver                                                                                                                                                                                                                                                                                                                                                                                                                                                                                                                                                                                                                                                                                                                                                                                                                                                                                                                                                                                                                                                                                                                                                                                                           |                                         | · ·                      | per linear foot of façade)     | Facade             |         |
| Building Identification<br>or Principal Tenant Copy - 1 sign or 1<br>message 1 building name - 2 lines with<br>36" Logo + 1 Line, +1 Logo<br>ea. sign 1 building name - 2 lines with<br>ea. sign                                                                                                                                                                                                                                                                                                                                                                                                                                                                                                                                                                                                                                                                                                                                                                                                                                                                                                                                                                                                                                                                                                                                                                                                       |                                         | façade of tenant space)  |                                |                    |         |
| Building Identification<br>or Principal Tenant Copy - 1 sign or 1<br>message 1 building name - 2 lines with<br>36" Logo + 1 Line, +1 Logo<br>ea. sign 1 building name - 2 lines with<br>ea. sign                                                                                                                                                                                                                                                                                                                                                                                                                                                                                                                                                                                                                                                                                                                                                                                                                                                                                                                                                                                                                                                                                                                                                                                                       |                                         |                          |                                |                    |         |
| Building Identification<br>or Principal Tenant Copy - 1 sign or 1<br>message 1 building name - 2 lines with<br>36" Logo + 1 Line, +1 Logo<br>ea. sign 1 building name - 2 lines with<br>ea. sign                                                                                                                                                                                                                                                                                                                                                                                                                                                                                                                                                                                                                                                                                                                                                                                                                                                                                                                                                                                                                                                                                                                                                                                                       | Mall Gran for Drinning Characteries     |                          |                                |                    |         |
| or Principal Tenant message 36" Logo ea. sign 1<br>Waiver                                                                                                                                                                                                                                                                                                                                                                                                                                                                                                                                                                                                                                                                                                                                                                                                                                                                                                                                                                                                                                                                                                                                                                                                                                                                                                                                              |                                         |                          | 4 building some 2 lines with   |                    |         |
| Waiver                                                                                                                                                                                                                                                                                                                                                                                                                                                                                                                                                                                                                                                                                                                                                                                                                                                                                                                                                                                                                                                                                                                                                                                                                                                                                                                                                                                                 | 0 1                                     |                          |                                |                    |         |
|                                                                                                                                                                                                                                                                                                                                                                                                                                                                                                                                                                                                                                                                                                                                                                                                                                                                                                                                                                                                                                                                                                                                                                                                                                                                                                                                                                                                        | or Principal Tenant                     | message                  | 30° LOGO                       | ea. sign           |         |
|                                                                                                                                                                                                                                                                                                                                                                                                                                                                                                                                                                                                                                                                                                                                                                                                                                                                                                                                                                                                                                                                                                                                                                                                                                                                                                                                                                                                        | BUILDING ID WALLSIGN                    |                          |                                |                    | Waiver  |
| BUILDING ID WALL SIGN                                                                                                                                                                                                                                                                                                                                                                                                                                                                                                                                                                                                                                                                                                                                                                                                                                                                                                                                                                                                                                                                                                                                                                                                                                                                                                                                                                                  |                                         |                          |                                |                    |         |
| (North side = 1)                                                                                                                                                                                                                                                                                                                                                                                                                                                                                                                                                                                                                                                                                                                                                                                                                                                                                                                                                                                                                                                                                                                                                                                                                                                                                                                                                                                       | (North side = 1)                        |                          |                                |                    |         |

#### Scenario #1 demonstrates scenario of signage for option for the tenants were the signs may be permitted

The applicant is requesting a revision to the Westlake Landings approved master sign plan replacing one (1) secondary ground sign (6 tenants) along Landings Drive (not installed) with a Westlake Palms ground sign (with up to 6 tenants). The proposed ground sign has a different architectural design than the rest of the Westlake Landings ground signs. The applicant proposes a new design to be compatible with the building's architecture and the artwork that will be submitted for City Council approval as part of the Arts in Public Places application.