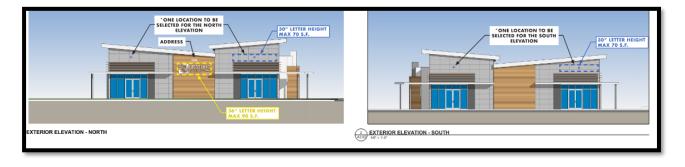

#### C. Principal Structure:

The applicant is requesting code waivers in terms of copy area.

• 2 lines with 36" Logo

#### The following table presents all 8 waivers being requested:

| SIGN TYPE   CODE REQ'MT.   APPLICANT REQUEST   DEVIATION     Wall Sign Ear Ground Floor uses with<br>Separate Entrances at Ground Level   2 signs per tenant (with<br>double ROW frontage)   2 per tenant - 1 street facing<br>sign and 1 parking facing sign<br>(3 signs for corner tenants)   44     PRINCIPAL TENANT WALL SIGNS<br>(Southwest corner = 3)<br>(Northeast corner = 3)<br>(I.ast side = 1)   Copy - 2 lines   Copy Area - Max. 70 sf.<br>(1.s f. per linear foot of<br>façade of tenant space)   Copy Area - 70 sf. (2.5 sf per<br>linear foot of façade)   +1 sf per LF of<br>Facade   4     Wall Sign For Ground Floor uses with<br>Separate Entrances at Ground Level   2 signs per tenant (with<br>double ROW frontage)   Max. letter height - 30"   +6"   4     Wall Sign For Ground Floor uses with<br>Separate Entrances at Ground Level   2 signs per tenant (with<br>double ROW frontage)   2 signs per tenant (with<br>double ROW frontage)   46"   4 facing parking<br>facing sign     SECONDARY TENANT WALL SIGNS<br>(East side = 4)<br>(West side = 4)   Copy - 2 lines   Copy - 2 lines with 24" Logo   +1 Logo ea. sign<br>facing sign   3 Waivers     Wall Sign for Principal Structure or<br>Building Identification<br>or Principal Tenant   Copy - 1 sign or 1<br>message   1 building name - 2 lines with<br>36" Logo   +1 Line, +1 Logo<br>ea. sign   1<br>Waiver |                                         | -                        |                                | 1                  |         |
|--------------------------------------------------------------------------------------------------------------------------------------------------------------------------------------------------------------------------------------------------------------------------------------------------------------------------------------------------------------------------------------------------------------------------------------------------------------------------------------------------------------------------------------------------------------------------------------------------------------------------------------------------------------------------------------------------------------------------------------------------------------------------------------------------------------------------------------------------------------------------------------------------------------------------------------------------------------------------------------------------------------------------------------------------------------------------------------------------------------------------------------------------------------------------------------------------------------------------------------------------------------------------------------------------------------------------------------------------------------------------------------------------------|-----------------------------------------|--------------------------|--------------------------------|--------------------|---------|
| Separate Entrances at Ground Leveldouble ROW frontage)sign and 1 parking facing sign<br>(3 signs for corner tenants)4PRINCIPAL TENANT WALL SIGNS<br>(Southwest corner = 3)<br>(Northeast corner = 3)<br>(Northwest corner = 3)<br>(Iast side = 1)Copy - 2 linesCopy - 2 lines with 30" Logo+ 1 Logo ea. sign<br>+ 1 sf per LF of<br>Facade4Wall Sign For Ground Floor uses with<br>Separate Entrances at Ground Level2 signs per tenant (with<br>double ROW frontage)2 signs per tenant - 1 street<br>facing sign and 1 parking<br>facing sign and 1 parking<br>facing sign and 1 parking<br>facing sign and 1 parking facing sign<br>(Last side = 1)4Wall Sign For Ground Floor uses with<br>Separate Entrances at Ground Level2 signs per tenant (with<br>double ROW frontage)2 signs per tenant - 1 street<br>facing sign and 1 parking<br>facing sign<br>facing sign+ 1 Logo ea. sign<br>+ 4 facing parking<br>facing sign<br>facing signSECONDARY TENANT WALL SIGNS<br>(East side = 4)<br>(West side = 4)Copy - 2 lines<br>Copy - 2 linesCopy - 2 lines with 24" Logo<br>per linear foot of facing eign<br>facing sign+ 1 Logo ea. sign<br>+ 5 sf. per LF of<br>Facade3<br>WaiversWall Sign for Principal Structure or<br>Building Identification<br>or Principal TenantCopy - 1 sign or 1<br>message1 building name - 2 lines with<br>36" Logo+ 1 Line, +1 Logo<br>ea. sign1<br>Waiver           | SIGN TYPE                               | CODE REQ'MT.             | APPLICANT REQUEST              | DEVIATION          |         |
| PRINCIPAL TENANT WALL SIGNS<br>(Southeast corner = 3)<br>(Northeast corner = 3)<br>(Northwest corner = 3)<br>(Northwest corner = 3)<br>(Northwest corner = 3)<br>(Northwest corner = 3)<br>(East side = 1)   Copy - 2 lines   Copy - 2 lines with 30" Logo   + 1 logo ea. sign   4     Wall Sign For Ground Floor uses with<br>Separate Entrances at Ground Level   Copy - 2 lines   Copy - 2 lines with 24" Logo   + 4 facing parking<br>facing sign and 1 parking<br>facing sign   4     SECONDARY TENANT WALL SIGNS<br>(East side = 4)   Copy - 2 lines   Copy - 2 lines with 24" Logo   + 1 logo ea. sign     Wall Sign for Principal Structure or<br>Building Identification<br>or Principal Tenant   Copy - 1 sign or 1<br>message   2 signs por 1<br>building name - 2 lines with<br>36" Logo   + 1 line, +1 logo<br>ea. sign   3                                                                                                                                                                                                                                                                                                                                                                                                                                                                                                                                                               | Wall Sign For Ground Floor uses with    | 2 signs per tenant (with | 2 per tenant – 1 street facing | +4                 |         |
| PRINCIPAL TENANT WALL SIGNS<br>(Southeast corner = 3)<br>(Northeast corner = 3)<br>(Northwest corner = 3)<br>(Northwest corner = 3)<br>(Northwest corner = 3)<br>(Northwest corner = 3)<br>(East side = 1)<br>(West side = 1)Copy Area – Max. 70 sf.<br>(1.5 sf. per linear foot of<br>façade of tenant space)<br>.<br>Max. letter height - 24"<br>Max. letter height - 24"<br>Max. letter height - 30"<br>to uble ROW frontage)Copy Area - 70 sf. (2.5 sf per<br>linear foot of façade)+ 1 Logo ea. sign<br>+ 1 sf per LF of<br>Facade4<br>WaiversWall Sign For Ground Floor uses with<br>Separate Entrances at Ground Level<br>(East side = 4)<br>(West side = 4)2 signs per tenant (with<br>double ROW frontage)2 signs per tenant - 1 street<br>facing sign and 1 parking<br>facing sign+ 4 facing parking<br>facing sign3<br>WaiversWall Sign for Principal Structure or<br>Building Identification<br>or Principal TenantCopy - 1 sign or 1<br>message1 building name - 2 lines with<br>36" Logo+ 1 Line, +1 Logo<br>ea. sign1<br>Waiver                                                                                                                                                                                                                                                                                                                                                         | Separate Entrances at Ground Level      | double ROW frontage)     | sign and 1 parking facing sign |                    |         |
| [Southeast corner = 3)<br>(Southeast corner = 3)<br>(Northeast corner = 3)<br>(Northwest corner = 3)<br>(East side = 1)Copy Area - Max. 70 sf.<br>(1.5 sf. per linear foot of<br>façade of tenant space)<br>.<br>Max. letter height - 24"Copy Area - 70 sf. (2.5 sf per<br>linear foot of façade)+ 1 logo ea. sign<br>+ 1 sf per LF of<br>Facade4<br>WaiversWall Sign For Ground Floor uses with<br>Separate Entrances at Ground Level<br>(West side = 4)2 signs per tenant (with<br>double ROW frontage)2 signs per tenant - 1 street<br>facing sign and 1 parking<br>facing sign+ 4 facing parking<br>+ 4 facing parking<br>facing sign3<br>WaiversWall Sign for Principal Structure or<br>Building Identification<br>or Principal TenantCopy - 1 sign or 1<br>message1 building name - 2 lines with<br>36" Logo+ 1 logo ea. sign1<br>Waivers                                                                                                                                                                                                                                                                                                                                                                                                                                                                                                                                                        |                                         |                          | (3 signs for corner tenants)   |                    |         |
| (Southwest corner = 3)<br>(Northeast corner = 3)<br>(Northwest corner = 3)<br>(East side = 1)Copy Area – Max. 70 sf.<br>(1.5 sf. per linear foot of<br>façade of tenant space)<br>.<br>Max. letter height – 24"<br>Max. letter height – 30"Copy Area – 70 sf. (2.5 sf per<br>linear foot of façade)+1 sf per LF of<br>FacadeWall Sign Ear Ground Floor uses with<br>Separate Entrances at Ground Level2 signs per tenant (with<br>double ROW frontage)2 signs per tenant – 1 street<br>facing sign and 1 parking<br>facing sign+4 facing parking<br>facing sign-SECONDARY TENANT WALL SIGNS<br>(East side = 4)Copy Area – Max. 70 sf.<br>(1.5 sf. per linear foot of<br>façade of tenant space)Copy Area – Max. 70 sf.<br>(1.5 sf. per linear foot of<br>façade of tenant space)So upper tenant – 1 street<br>facing sign and 1 parking<br>facing sign+1 Logo ea. signWall Sign for Principal Structure or<br>Building Identification<br>or Principal TenantCopy – 1 sign or 1<br>message1 building name – 2 lines with<br>36" Logo+1 Line, +1 Logo<br>ea. sign1<br>Waivers                                                                                                                                                                                                                                                                                                                            | PRINCIPAL TENANT WALL SIGNS             |                          |                                |                    |         |
| (Northeast corner = 3)<br>(Northwest corner = 3)<br>(East side = 1)<br>(West side = 1)Copy Area – Max. 70 sf.<br>(1.5 sf. per linear foot of<br>façade of tenant space)Copy Area – 70 sf. (2.5 sf per<br>linear foot of façade)+1 sf per LF of<br>FacadeWall Sign For Ground Floor uses with<br>Separate Entrances at Ground Level2 signs per tenant (with<br>double ROW frontage)2 signs per tenant - 1 street<br>facing sign and 1 parking<br>facing sign+4 facing parking<br>facing signSECONDARY TENANT WALL SIGNS<br>(East side = 4)<br>(West side = 4)Copy Area – Max. 70 sf.<br>(1.5 sf. per linear foot of<br>façade of tenant space)Copy Area – Max. 70 sf.<br>(2 signs per tenant - 1 street<br>facing sign and 1 parking<br>facing sign+1 logo ea. signWall Sign for Principal Structure or<br>Building Identification<br>or Principal TenantCopy - 1 sign or 1<br>messageCopy - 1 sign or 1<br>message1 building name - 2 lines with<br>36" logo+1 Line, +1 logo<br>ea. signWaivers                                                                                                                                                                                                                                                                                                                                                                                                        | (Southeast corner = 3)                  | Copy – 2 lines           | Copy – 2 lines with 30" Logo   | + 1 Logo ea. sign  | 4       |
| (Northwest corner = 3)<br>(East side = 1)(1.5 sf. per linear foot of<br>façade of tenant space)<br>.<br>Max. letter height - 24"linear foot of façade)Facade(West side = 1)Wall Sign For Ground Floor uses with<br>Separate Entrances at Ground Level2 signs per tenant (with<br>double ROW frontage)2 signs per tenant (with<br>double ROW frontage)2 signs per tenant - 1 street<br>facing sign and 1 parking<br>facing sign+ 4 facing parking<br>facing signSECONDARY TENANT WALL SIGNS<br>(East side = 4)<br>(West side = 4)Copy - 2 lines<br>Copy Area - Max. 70 sf.<br>(1.5 sf. per linear foot of<br>façade of tenant space)Copy Area - Max. 70 sf. (2 sf<br>per linear foot of façade)+ 1 Logo ea. signWall Sign for Principal Structure or<br>Building identification<br>or Principal TenantCopy - 1 sign or 1<br>message1 building name - 2 lines with<br>36" Logo+ 1 Line, +1 Logo<br>ea. sign1<br>Waivers                                                                                                                                                                                                                                                                                                                                                                                                                                                                                  | , · · · · · · · · · · · · · · · · · · · |                          |                                |                    | Waivers |
| (East side = 1)<br>(West side = 1)façade of tenant space)<br>.<br>Max. letter height - 24"Max. letter height - 30"<br>+6"Wall Sign For Ground Floor uses with<br>Separate Entrances at Ground Level2 signs per tenant (with<br>double ROW frontage)2 signs per tenant - 1 street<br>facing sign and 1 parking<br>facing sign+4 facing parking<br>+4 facing parking<br>+1 Logo ea. signSECONDARY TENANT WALL SIGNS<br>(East side = 4)<br>(West side = 4)Copy - 2 lines<br>Copy - 2 linesCopy - 2 lines with 24" Logo<br>per linear foot of<br>façade of tenant space)+1 Logo ea. signWall Sign for Principal Structure or<br>Building Identification<br>or Principal TenantCopy - 1 sign or 1<br>message1 building name - 2 lines with<br>36" Logo+1 Line, +1 Logo<br>ea. sign1<br>Waivers                                                                                                                                                                                                                                                                                                                                                                                                                                                                                                                                                                                                              | (Northeast corner = 3)                  |                          |                                | •                  |         |
| (West side = 1)    Max. letter height - 24"   Max. letter height - 30"   +6"     Wall Sign For Ground Floor uses with<br>Separate Entrances at Ground Level   2 signs per tenant (with<br>double ROW frontage)   2 signs per tenant - 1 street<br>facing sign and 1 parking<br>facing sign   +4 facing parking     SECONDARY TENANT WALL SIGNS<br>(East side = 4)   Copy - 2 lines   Copy - 2 lines with 24" Logo   +1 Logo ea. sign     (West side = 4)   Copy Area - Max. 70 sf.<br>(1.5 sf. per linear foot of<br>façade of tenant space)   Copy Area - Max. 70 sf.<br>(200 Area - Max. 70 sf. (2 sf<br>per linear foot of façade)   +.5 sf. per LF of<br>Facade   3     Wall Sign for Principal Structure or<br>Building Identification<br>or Principal Tenant   Copy - 1 sign or 1<br>message   1 building name - 2 lines with<br>36" Logo   +1 Line, +1 Logo<br>ea. sign   1                                                                                                                                                                                                                                                                                                                                                                                                                                                                                                                     |                                         |                          | linear foot of façade)         | Facade             |         |
| Max. letter height - 24"   Max. letter height - 30"   +6"     Wall Sign For Ground Floor uses with<br>Separate Entrances at Ground Level   2 signs per tenant (with<br>double ROW frontage)   2 signs per tenant - 1 street<br>facing sign and 1 parking<br>facing sign   +4 facing parking     SECONDARY TENANT WALL SIGNS<br>(East side = 4)<br>(West side = 4)   Copy - 2 lines   Copy - 2 lines with 24" Logo   +1 Logo ea. sign     Copy Area - Max. 70 sf.<br>(1.5 sf. per linear foot of<br>façade of tenant space)   Copy Area - Max. 70 sf.<br>(1.5 sf. per linear foot of façade)   +.5 sf. per LF of<br>Facade   %     Wall Sign for Principal Structure or<br>Building Identification<br>or Principal Tenant   Copy - 1 sign or 1<br>message   1 building name - 2 lines with<br>36" Logo   +1 Line, +1 Logo<br>ea. sign   1 waiver                                                                                                                                                                                                                                                                                                                                                                                                                                                                                                                                                        |                                         | façade of tenant space)  |                                |                    |         |
| Wall Sign For Ground Floor uses with<br>Separate Entrances at Ground Level   2 signs per tenant – 1 street<br>facing sign and 1 parking<br>facing sign   + 4 facing parking     SECONDARY TENANT WALL SIGNS<br>(East side = 4)<br>(West side = 4)   Copy – 2 lines   Copy – 2 lines with 24" Logo   + 1 Logo ea. sign     Copy Area – Max. 70 sf.<br>(1.5 sf. per linear foot of<br>façade of tenant space)   Copy Area – Max. 70 sf.<br>(1.5 sf. per linear foot of façade)   Second façade   * .5 sf. per LF of<br>Facade   * .5 sf. per LF of<br>Facade     Wall Sign for Principal Structure or<br>Building Identification<br>or Principal Tenant   Copy – 1 sign or 1<br>message   1 building name – 2 lines with<br>36" Logo   + 1 Line, +1 Logo<br>ea. sign   1 waiver                                                                                                                                                                                                                                                                                                                                                                                                                                                                                                                                                                                                                          | (West side = 1)                         |                          |                                |                    |         |
| Separate Entrances at Ground Level   double ROW frontage)   facing sign and 1 parking facing sign   facing sign   facing sign     SECONDARY TENANT WALL SIGNS (East side = 4)   Copy - 2 lines   Copy - 2 lines with 24" Logo   +1 Logo ea. sign   3     (West side = 4)   Copy Area - Max. 70 sf. (1.5 sf. per linear foot of façade of tenant space)   Copy Area - Max. 70 sf. (2 sf per linear foot of façade)   +.5 sf. per LF of Facade   3     Wall Sign for Principal Structure or Building Identification or Principal Tenant   Copy - 1 sign or 1 message   1 building name - 2 lines with 36" Logo   +1 Line, +1 Logo ea. sign   1                                                                                                                                                                                                                                                                                                                                                                                                                                                                                                                                                                                                                                                                                                                                                           |                                         | U                        | V                              |                    |         |
| SECONDARY TENANT WALL SIGNS<br>(East side = 4)<br>(West side = 4)   Copy - 2 lines   Copy - 2 lines with 24" Logo   + 1 Logo ea. sign     Copy Area - Max. 70 sf.<br>(1.5 sf. per linear foot of<br>façade of tenant space)   Copy Area - Max. 70 sf. (2 sf<br>per linear foot of façade)   +.5 sf. per LF of<br>Facade   3<br>Waivers     Wall Sign for Principal Structure or<br>Building Identification<br>or Principal Tenant   Copy - 1 sign or 1<br>message   1 building name - 2 lines with<br>36" Logo   +1 Line, +1 Logo<br>ea. sign   1<br>Waiver                                                                                                                                                                                                                                                                                                                                                                                                                                                                                                                                                                                                                                                                                                                                                                                                                                            |                                         |                          | •••                            | + 4 facing parking |         |
| SECONDARY TENANT WALL SIGNS<br>(East side = 4)<br>(West side = 4)   Copy - 2 lines   Copy - 2 lines with 24" Logo   + 1 Logo ea. sign   3     (West side = 4)   Copy Area - Max. 70 sf.<br>(1.5 sf. per linear foot of<br>façade of tenant space)   Copy Area - Max. 70 sf. (2 sf<br>per linear foot of façade)   + 1 Logo ea. sign   3     Wall Sign for Principal Structure or<br>Building Identification<br>or Principal Tenant   Copy - 1 sign or 1<br>message   1 building name - 2 lines with<br>36" Logo   + 1 Line, +1 Logo<br>ea. sign   1                                                                                                                                                                                                                                                                                                                                                                                                                                                                                                                                                                                                                                                                                                                                                                                                                                                    | Separate Entrances at Ground Level      | double ROW frontage)     |                                |                    |         |
| (East side = 4)<br>(West side = 4)Copy - 2 lines<br>Copy Area - Max. 70 sf.<br>(1.5 sf. per linear foot of<br>façade of tenant space)Copy - 2 lines with 24" Logo<br>Copy Area - Max. 70 sf. (2 sf<br>per linear foot of façade)+ 1 Logo ea. sign<br>+.5 sf. per LF of<br>Facade3<br>WaiversWall Sign for Principal Structure or<br>Building Identification<br>or Principal TenantCopy - 1 sign or 1<br>message1 building name - 2 lines with<br>36" Logo+ 1 Line, +1 Logo<br>ea. sign1<br>Waivers                                                                                                                                                                                                                                                                                                                                                                                                                                                                                                                                                                                                                                                                                                                                                                                                                                                                                                     |                                         |                          | facing sign                    |                    |         |
| (West side = 4)   Copy Area – Max. 70 sf.<br>(1.5 sf. per linear foot of<br>façade of tenant space)   Copy Area – Max. 70 sf. (2 sf<br>per linear foot of façade)   +.5 sf. per LF of<br>Facade   Waivers     Wall Sign for Principal Structure or<br>Building Identification<br>or Principal Tenant   Copy – 1 sign or 1<br>message   1 building name – 2 lines with<br>36" Logo   +1 Line, +1 Logo<br>ea. sign   1<br>Waivers                                                                                                                                                                                                                                                                                                                                                                                                                                                                                                                                                                                                                                                                                                                                                                                                                                                                                                                                                                        |                                         |                          |                                |                    |         |
| (West side = 4)   Copy Area – Max. 70 sf.<br>(1.5 sf. per linear foot of<br>façade of tenant space)   Copy Area – Max. 70 sf. (2 sf<br>per linear foot of façade)   +.5 sf. per LF of<br>Facade   Waivers     Wall Sign for Principal Structure or<br>Building Identification<br>or Principal Tenant   Copy – 1 sign or 1<br>message   1 building name – 2 lines with<br>36" Logo   +1 Line, +1 Logo<br>ea. sign   1<br>Waiver                                                                                                                                                                                                                                                                                                                                                                                                                                                                                                                                                                                                                                                                                                                                                                                                                                                                                                                                                                         | . ,                                     | Copy – 2 lines           | Copy – 2 lines with 24" Logo   | + 1 Logo ea. sign  | 3       |
| Wall Sign for Principal Structure or<br>Building Identification<br>or Principal Tenant Copy – 1 sign or 1<br>message 1 building name – 2 lines with<br>36" Logo + 1 Line, +1 Logo<br>ea. sign 1<br>Waiver                                                                                                                                                                                                                                                                                                                                                                                                                                                                                                                                                                                                                                                                                                                                                                                                                                                                                                                                                                                                                                                                                                                                                                                              | (West side = 4)                         |                          |                                |                    | J J     |
| Wall Sign for Principal Structure or     Building Identification     or Principal Tenant         Copy – 1 sign or 1     message         1 building name – 2 lines with     + 1 Line, +1 Logo     ea. sign         1                                                                                                                                                                                                                                                                                                                                                                                                                                                                                                                                                                                                                                                                                                                                                                                                                                                                                                                                                                                                                                                                                                                                                                                    |                                         |                          |                                | •                  | waivers |
| Wall Sign for Principal Structure or     Building Identification     or Principal Tenant     Copy – 1 sign or 1     message     36" Logo     + 1 Line, +1 Logo     ea. sign     1     Waiver                                                                                                                                                                                                                                                                                                                                                                                                                                                                                                                                                                                                                                                                                                                                                                                                                                                                                                                                                                                                                                                                                                                                                                                                           |                                         | · ·                      | per linear foot of façade)     | Facade             |         |
| Building Identification<br>or Principal Tenant Copy - 1 sign or 1<br>message 1 building name - 2 lines with<br>36" Logo + 1 Line, +1 Logo<br>ea. sign 1 building name - 2 lines with<br>ea. sign                                                                                                                                                                                                                                                                                                                                                                                                                                                                                                                                                                                                                                                                                                                                                                                                                                                                                                                                                                                                                                                                                                                                                                                                       |                                         | façade of tenant space)  |                                |                    |         |
| Building Identification<br>or Principal Tenant Copy - 1 sign or 1<br>message 1 building name - 2 lines with<br>36" Logo + 1 Line, +1 Logo<br>ea. sign 1 building name - 2 lines with<br>ea. sign                                                                                                                                                                                                                                                                                                                                                                                                                                                                                                                                                                                                                                                                                                                                                                                                                                                                                                                                                                                                                                                                                                                                                                                                       |                                         |                          |                                |                    |         |
| Building Identification<br>or Principal Tenant Copy - 1 sign or 1<br>message 1 building name - 2 lines with<br>36" Logo + 1 Line, +1 Logo<br>ea. sign 1 building name - 2 lines with<br>ea. sign                                                                                                                                                                                                                                                                                                                                                                                                                                                                                                                                                                                                                                                                                                                                                                                                                                                                                                                                                                                                                                                                                                                                                                                                       | Mall Gran for Drinning Characteries     |                          |                                |                    |         |
| or Principal Tenant message 36" Logo ea. sign 1<br>Waiver                                                                                                                                                                                                                                                                                                                                                                                                                                                                                                                                                                                                                                                                                                                                                                                                                                                                                                                                                                                                                                                                                                                                                                                                                                                                                                                                              |                                         |                          | 4 building some 2 lines with   |                    |         |
| Waiver                                                                                                                                                                                                                                                                                                                                                                                                                                                                                                                                                                                                                                                                                                                                                                                                                                                                                                                                                                                                                                                                                                                                                                                                                                                                                                                                                                                                 | 0 1                                     |                          |                                |                    |         |
|                                                                                                                                                                                                                                                                                                                                                                                                                                                                                                                                                                                                                                                                                                                                                                                                                                                                                                                                                                                                                                                                                                                                                                                                                                                                                                                                                                                                        | or Principal Tenant                     | message                  | 30° LOGO                       | ea. sign           |         |
|                                                                                                                                                                                                                                                                                                                                                                                                                                                                                                                                                                                                                                                                                                                                                                                                                                                                                                                                                                                                                                                                                                                                                                                                                                                                                                                                                                                                        | BUILDING ID WALLSIGN                    |                          |                                |                    | Waiver  |
| BUILDING ID WALL SIGN                                                                                                                                                                                                                                                                                                                                                                                                                                                                                                                                                                                                                                                                                                                                                                                                                                                                                                                                                                                                                                                                                                                                                                                                                                                                                                                                                                                  |                                         |                          |                                |                    |         |
| (North side = 1)                                                                                                                                                                                                                                                                                                                                                                                                                                                                                                                                                                                                                                                                                                                                                                                                                                                                                                                                                                                                                                                                                                                                                                                                                                                                                                                                                                                       | (North side = 1)                        |                          |                                |                    |         |