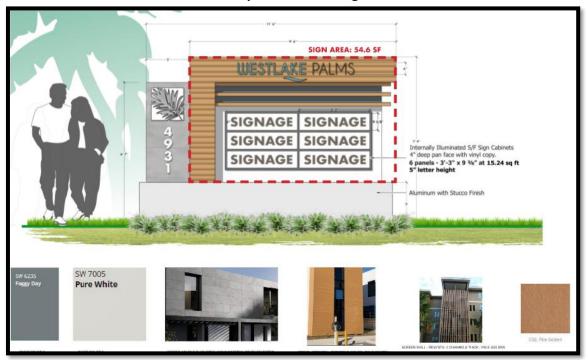

#### Scenario #1 demonstrates scenario of signage for option for the tenants were the signs may be permitted

The applicant is requesting a revision to the Westlake Landings approved master sign plan replacing one (1) secondary ground sign (6 tenants) along Landings Drive (not installed) with a Westlake Palms ground sign (with up to 6 tenants). The proposed ground sign has a different architectural design than the rest of the Westlake Landings ground signs. The applicant proposes a new design to be compatible with the building's architecture and the artwork that will be submitted for City Council approval as part of the Arts in Public Places application.

Previously Approved Secondary Ground Sign (proposed to be replaced)

**Proposed Ground Sign** 