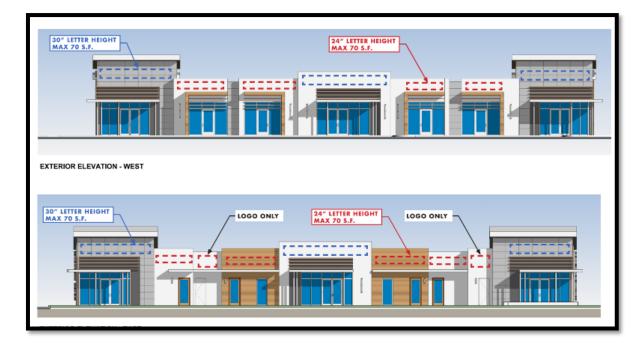

# A. Principal Tenant Wall Signs

The applicant is requesting sign code waivers in terms of copy area.

- 2 sign per tenant 1 street facing sign and 1 parking facing sign (3 signs for corner tenants).
- 2 lines of copy with 30" logo.
- copy area to be 70 square feet( 2.5 sf per linear foot of façade).
- maximum letter height of 30".

# B. Secondary Tenant Wall Signs:

The applicant is requesting code waivers in terms of copy area.

- 2 Signs per Tenant 1 street facing sign and 1 parking facing sign.
- 2 lines of copy with 24" Logo
- A maximum of 70 square feet (2 sf per linear foot of facade)

#### The following table presents all 8 waivers being requested:

| SIGN TYPE   CODE REQ'MT.   APPLICANT REQUEST   DEVIATION     Wall Sign Ear Ground Floor uses with<br>Separate Entrances at Ground Level   2 signs per tenant (with<br>double ROW frontage)   2 per tenant - 1 street facing<br>sign and 1 parking facing sign<br>(3 signs for corner tenants)   44     PRINCIPAL TENANT WALL SIGNS<br>(Southwest corner = 3)<br>(Northeast corner = 3)<br>(I.ast side = 1)   Copy - 2 lines   Copy Area - Max. 70 sf.<br>(1.s f. per linear foot of<br>façade of tenant space)   Copy Area - 70 sf. (2.5 sf per<br>linear foot of façade)   +1 sf per LF of<br>Facade   4     Wall Sign For Ground Floor uses with<br>Separate Entrances at Ground Level   2 signs per tenant (with<br>double ROW frontage)   Max. letter height - 30"   +6"   4     Wall Sign For Ground Floor uses with<br>Separate Entrances at Ground Level   2 signs per tenant (with<br>double ROW frontage)   2 signs per tenant (with<br>double ROW frontage)   46"   4 facing parking<br>facing sign     SECONDARY TENANT WALL SIGNS<br>(East side = 4)<br>(West side = 4)   Copy - 2 lines   Copy - 2 lines with 24" Logo   +1 Logo ea. sign<br>facing sign   3 Waivers     Wall Sign for Principal Structure or<br>Building Identification<br>or Principal Tenant   Copy - 1 sign or 1<br>message   1 building name - 2 lines with<br>36" Logo   +1 Line, +1 Logo<br>ea. sign   1<br>Waiver |                                         | -                        |                                | 1                  |         |
|--------------------------------------------------------------------------------------------------------------------------------------------------------------------------------------------------------------------------------------------------------------------------------------------------------------------------------------------------------------------------------------------------------------------------------------------------------------------------------------------------------------------------------------------------------------------------------------------------------------------------------------------------------------------------------------------------------------------------------------------------------------------------------------------------------------------------------------------------------------------------------------------------------------------------------------------------------------------------------------------------------------------------------------------------------------------------------------------------------------------------------------------------------------------------------------------------------------------------------------------------------------------------------------------------------------------------------------------------------------------------------------------------------|-----------------------------------------|--------------------------|--------------------------------|--------------------|---------|
| Separate Entrances at Ground Leveldouble ROW frontage)sign and 1 parking facing sign<br>(3 signs for corner tenants)4PRINCIPAL TENANT WALL SIGNS<br>(Southwest corner = 3)<br>(Northeast corner = 3)<br>(Northwest corner = 3)<br>(Iast side = 1)Copy - 2 linesCopy - 2 lines with 30" Logo+ 1 Logo ea. sign<br>+ 1 sf per LF of<br>Facade4Wall Sign For Ground Floor uses with<br>Separate Entrances at Ground Level2 signs per tenant (with<br>double ROW frontage)2 signs per tenant - 1 street<br>facing sign and 1 parking<br>facing sign and 1 parking<br>facing sign and 1 parking<br>facing sign and 1 parking facing sign<br>(Last side = 1)4Wall Sign For Ground Floor uses with<br>Separate Entrances at Ground Level2 signs per tenant (with<br>double ROW frontage)2 signs per tenant - 1 street<br>facing sign and 1 parking<br>facing sign<br>facing sign+ 1 Logo ea. sign<br>+ 4 facing parking<br>facing sign<br>facing signSECONDARY TENANT WALL SIGNS<br>(East side = 4)<br>(West side = 4)Copy - 2 lines<br>Copy - 2 linesCopy - 2 lines with 24" Logo<br>per linear foot of facing eign<br>facing sign+ 1 Logo ea. sign<br>+ 5 sf. per LF of<br>Facade3<br>WaiversWall Sign for Principal Structure or<br>Building Identification<br>or Principal TenantCopy - 1 sign or 1<br>message1 building name - 2 lines with<br>36" Logo+ 1 Line, +1 Logo<br>ea. sign1<br>Waiver           | SIGN TYPE                               | CODE REQ'MT.             | APPLICANT REQUEST              | DEVIATION          |         |
| PRINCIPAL TENANT WALL SIGNS<br>(Southeast corner = 3)<br>(Northeast corner = 3)<br>(Northwest corner = 3)<br>(Northwest corner = 3)<br>(Northwest corner = 3)<br>(Northwest corner = 3)<br>(East side = 1)   Copy - 2 lines   Copy - 2 lines with 30" Logo   + 1 logo ea. sign   4     Wall Sign For Ground Floor uses with<br>Separate Entrances at Ground Level   Copy - 2 lines   Copy - 2 lines with 24" Logo   + 4 facing parking<br>facing sign and 1 parking<br>facing sign   4     SECONDARY TENANT WALL SIGNS<br>(East side = 4)   Copy - 2 lines   Copy - 2 lines with 24" Logo   + 1 logo ea. sign     Wall Sign for Principal Structure or<br>Building Identification<br>or Principal Tenant   Copy - 1 sign or 1<br>message   2 signs por 1<br>building name - 2 lines with<br>36" Logo   + 1 line, +1 logo<br>ea. sign   3                                                                                                                                                                                                                                                                                                                                                                                                                                                                                                                                                               | Wall Sign For Ground Floor uses with    | 2 signs per tenant (with | 2 per tenant – 1 street facing | +4                 |         |
| PRINCIPAL TENANT WALL SIGNS<br>(Southeast corner = 3)<br>(Northeast corner = 3)<br>(Northwest corner = 3)<br>(Northwest corner = 3)<br>(Northwest corner = 3)<br>(Northwest corner = 3)<br>(East side = 1)<br>(West side = 1)Copy Area – Max. 70 sf.<br>(1.5 sf. per linear foot of<br>façade of tenant space)<br>.<br>Max. letter height - 24"<br>Max. letter height - 24"<br>Max. letter height - 30"<br>to uble ROW frontage)Copy Area - 70 sf. (2.5 sf per<br>linear foot of façade)+ 1 Logo ea. sign<br>+ 1 sf per LF of<br>Facade4<br>WaiversWall Sign For Ground Floor uses with<br>Separate Entrances at Ground Level<br>(East side = 4)<br>(West side = 4)2 signs per tenant (with<br>double ROW frontage)2 signs per tenant - 1 street<br>facing sign and 1 parking<br>facing sign+ 4 facing parking<br>facing sign3<br>WaiversWall Sign for Principal Structure or<br>Building Identification<br>or Principal TenantCopy - 1 sign or 1<br>message1 building name - 2 lines with<br>36" Logo+ 1 Line, +1 Logo<br>ea. sign1<br>Waiver                                                                                                                                                                                                                                                                                                                                                         | Separate Entrances at Ground Level      | double ROW frontage)     | sign and 1 parking facing sign |                    |         |
| [Southeast corner = 3)<br>(Southeast corner = 3)<br>(Northeast corner = 3)<br>(Northwest corner = 3)<br>(East side = 1)Copy Area - Max. 70 sf.<br>(1.5 sf. per linear foot of<br>façade of tenant space)<br>.<br>Max. letter height - 24"Copy Area - 70 sf. (2.5 sf per<br>linear foot of façade)+ 1 logo ea. sign<br>+ 1 sf per LF of<br>Facade4<br>WaiversWall Sign For Ground Floor uses with<br>Separate Entrances at Ground Level<br>(West side = 4)2 signs per tenant (with<br>double ROW frontage)2 signs per tenant - 1 street<br>facing sign and 1 parking<br>facing sign+ 4 facing parking<br>+ 4 facing parking<br>facing sign3<br>WaiversWall Sign for Principal Structure or<br>Building Identification<br>or Principal TenantCopy - 1 sign or 1<br>message1 building name - 2 lines with<br>36" Logo+ 1 logo ea. sign1<br>Waivers                                                                                                                                                                                                                                                                                                                                                                                                                                                                                                                                                        |                                         |                          | (3 signs for corner tenants)   |                    |         |
| (Southwest corner = 3)<br>(Northeast corner = 3)<br>(Northwest corner = 3)<br>(East side = 1)Copy Area – Max. 70 sf.<br>(1.5 sf. per linear foot of<br>façade of tenant space)<br>.<br>Max. letter height – 24"<br>Max. letter height – 30"Copy Area – 70 sf. (2.5 sf per<br>linear foot of façade)+1 sf per LF of<br>FacadeWall Sign Ear Ground Floor uses with<br>Separate Entrances at Ground Level2 signs per tenant (with<br>double ROW frontage)2 signs per tenant – 1 street<br>facing sign and 1 parking<br>facing sign+4 facing parking<br>facing sign-SECONDARY TENANT WALL SIGNS<br>(East side = 4)Copy Area – Max. 70 sf.<br>(1.5 sf. per linear foot of<br>façade of tenant space)Copy Area – Max. 70 sf.<br>(1.5 sf. per linear foot of<br>façade of tenant space)So upper tenant – 1 street<br>facing sign and 1 parking<br>facing sign+1 Logo ea. signWall Sign for Principal Structure or<br>Building Identification<br>or Principal TenantCopy – 1 sign or 1<br>message1 building name – 2 lines with<br>36" Logo+1 Line, +1 Logo<br>ea. sign1<br>Waivers                                                                                                                                                                                                                                                                                                                            | PRINCIPAL TENANT WALL SIGNS             |                          |                                |                    |         |
| (Northeast corner = 3)<br>(Northwest corner = 3)<br>(East side = 1)<br>(West side = 1)Copy Area – Max. 70 sf.<br>(1.5 sf. per linear foot of<br>façade of tenant space)Copy Area – 70 sf. (2.5 sf per<br>linear foot of façade)+1 sf per LF of<br>FacadeWall Sign For Ground Floor uses with<br>Separate Entrances at Ground Level2 signs per tenant (with<br>double ROW frontage)2 signs per tenant - 1 street<br>facing sign and 1 parking<br>facing sign+4 facing parking<br>facing signSECONDARY TENANT WALL SIGNS<br>(East side = 4)<br>(West side = 4)Copy Area – Max. 70 sf.<br>(1.5 sf. per linear foot of<br>façade of tenant space)Copy Area – Max. 70 sf.<br>(2 signs per tenant - 1 street<br>facing sign and 1 parking<br>facing sign+1 logo ea. signWall Sign for Principal Structure or<br>Building Identification<br>or Principal TenantCopy - 1 sign or 1<br>messageCopy - 1 sign or 1<br>message1 building name - 2 lines with<br>36" logo+1 Line, +1 logo<br>ea. signWaivers                                                                                                                                                                                                                                                                                                                                                                                                        | (Southeast corner = 3)                  | Copy – 2 lines           | Copy – 2 lines with 30" Logo   | + 1 Logo ea. sign  | 4       |
| (Northwest corner = 3)<br>(East side = 1)(1.5 sf. per linear foot of<br>façade of tenant space)<br>.<br>Max. letter height - 24"linear foot of façade)Facade(West side = 1)Wall Sign For Ground Floor uses with<br>Separate Entrances at Ground Level2 signs per tenant (with<br>double ROW frontage)2 signs per tenant (with<br>double ROW frontage)2 signs per tenant - 1 street<br>facing sign and 1 parking<br>facing sign+ 4 facing parking<br>facing signSECONDARY TENANT WALL SIGNS<br>(East side = 4)<br>(West side = 4)Copy - 2 lines<br>Copy Area - Max. 70 sf.<br>(1.5 sf. per linear foot of<br>façade of tenant space)Copy Area - Max. 70 sf. (2 sf<br>per linear foot of façade)+ 1 Logo ea. signWall Sign for Principal Structure or<br>Building identification<br>or Principal TenantCopy - 1 sign or 1<br>message1 building name - 2 lines with<br>36" Logo+ 1 Line, +1 Logo<br>ea. sign1<br>Waivers                                                                                                                                                                                                                                                                                                                                                                                                                                                                                  | , · · · · · · · · · · · · · · · · · · · |                          |                                |                    | Waivers |
| (East side = 1)<br>(West side = 1)façade of tenant space)<br>.<br>Max. letter height - 24"Max. letter height - 30"<br>+6"Wall Sign For Ground Floor uses with<br>Separate Entrances at Ground Level2 signs per tenant (with<br>double ROW frontage)2 signs per tenant - 1 street<br>facing sign and 1 parking<br>facing sign+4 facing parking<br>+4 facing parking<br>+1 Logo ea. signSECONDARY TENANT WALL SIGNS<br>(East side = 4)<br>(West side = 4)Copy - 2 lines<br>Copy - 2 linesCopy - 2 lines with 24" Logo<br>per linear foot of<br>façade of tenant space)+1 Logo ea. signWall Sign for Principal Structure or<br>Building Identification<br>or Principal TenantCopy - 1 sign or 1<br>message1 building name - 2 lines with<br>36" Logo+1 Line, +1 Logo<br>ea. sign1<br>Waivers                                                                                                                                                                                                                                                                                                                                                                                                                                                                                                                                                                                                              | (Northeast corner = 3)                  |                          |                                | •                  |         |
| (West side = 1)    Max. letter height - 24"   Max. letter height - 30"   +6"     Wall Sign For Ground Floor uses with<br>Separate Entrances at Ground Level   2 signs per tenant (with<br>double ROW frontage)   2 signs per tenant - 1 street<br>facing sign and 1 parking<br>facing sign   +4 facing parking     SECONDARY TENANT WALL SIGNS<br>(East side = 4)   Copy - 2 lines   Copy - 2 lines with 24" Logo   +1 Logo ea. sign     (West side = 4)   Copy Area - Max. 70 sf.<br>(1.5 sf. per linear foot of<br>façade of tenant space)   Copy Area - Max. 70 sf.<br>(200 Area - Max. 70 sf. (2 sf<br>per linear foot of façade)   +.5 sf. per LF of<br>Facade   3     Wall Sign for Principal Structure or<br>Building Identification<br>or Principal Tenant   Copy - 1 sign or 1<br>message   1 building name - 2 lines with<br>36" Logo   +1 Line, +1 Logo<br>ea. sign   1                                                                                                                                                                                                                                                                                                                                                                                                                                                                                                                     |                                         |                          | linear foot of façade)         | Facade             |         |
| Max. letter height - 24"   Max. letter height - 30"   +6"     Wall Sign For Ground Floor uses with<br>Separate Entrances at Ground Level   2 signs per tenant (with<br>double ROW frontage)   2 signs per tenant - 1 street<br>facing sign and 1 parking<br>facing sign   +4 facing parking     SECONDARY TENANT WALL SIGNS<br>(East side = 4)<br>(West side = 4)   Copy - 2 lines   Copy - 2 lines with 24" Logo   +1 Logo ea. sign     Copy Area - Max. 70 sf.<br>(1.5 sf. per linear foot of<br>façade of tenant space)   Copy Area - Max. 70 sf.<br>(1.5 sf. per linear foot of façade)   +.5 sf. per LF of<br>Facade   %     Wall Sign for Principal Structure or<br>Building Identification<br>or Principal Tenant   Copy - 1 sign or 1<br>message   1 building name - 2 lines with<br>36" Logo   +1 Line, +1 Logo<br>ea. sign   1 waiver                                                                                                                                                                                                                                                                                                                                                                                                                                                                                                                                                        |                                         | façade of tenant space)  |                                |                    |         |
| Wall Sign For Ground Floor uses with<br>Separate Entrances at Ground Level   2 signs per tenant – 1 street<br>facing sign and 1 parking<br>facing sign   + 4 facing parking     SECONDARY TENANT WALL SIGNS<br>(East side = 4)<br>(West side = 4)   Copy – 2 lines   Copy – 2 lines with 24" Logo   + 1 Logo ea. sign     Copy Area – Max. 70 sf.<br>(1.5 sf. per linear foot of<br>façade of tenant space)   Copy Area – Max. 70 sf.<br>(1.5 sf. per linear foot of façade)   Second façade   * .5 sf. per LF of<br>Facade   * .5 sf. per LF of<br>Facade     Wall Sign for Principal Structure or<br>Building Identification<br>or Principal Tenant   Copy – 1 sign or 1<br>message   1 building name – 2 lines with<br>36" Logo   + 1 Line, +1 Logo<br>ea. sign   1 waiver                                                                                                                                                                                                                                                                                                                                                                                                                                                                                                                                                                                                                          | (West side = 1)                         |                          |                                |                    |         |
| Separate Entrances at Ground Level   double ROW frontage)   facing sign and 1 parking facing sign   facing sign   facing sign     SECONDARY TENANT WALL SIGNS (East side = 4)   Copy - 2 lines   Copy - 2 lines with 24" Logo   +1 Logo ea. sign   3     (West side = 4)   Copy Area - Max. 70 sf. (1.5 sf. per linear foot of façade of tenant space)   Copy Area - Max. 70 sf. (2 sf per linear foot of façade)   +.5 sf. per LF of Facade   3     Wall Sign for Principal Structure or Building Identification or Principal Tenant   Copy - 1 sign or 1 message   1 building name - 2 lines with 36" Logo   +1 Line, +1 Logo ea. sign   1                                                                                                                                                                                                                                                                                                                                                                                                                                                                                                                                                                                                                                                                                                                                                           |                                         | U                        | V                              |                    |         |
| SECONDARY TENANT WALL SIGNS<br>(East side = 4)<br>(West side = 4)   Copy - 2 lines   Copy - 2 lines with 24" Logo   + 1 Logo ea. sign     Copy Area - Max. 70 sf.<br>(1.5 sf. per linear foot of<br>façade of tenant space)   Copy Area - Max. 70 sf. (2 sf<br>per linear foot of façade)   +.5 sf. per LF of<br>Facade   3<br>Waivers     Wall Sign for Principal Structure or<br>Building Identification<br>or Principal Tenant   Copy - 1 sign or 1<br>message   1 building name - 2 lines with<br>36" Logo   +1 Line, +1 Logo<br>ea. sign   1<br>Waiver                                                                                                                                                                                                                                                                                                                                                                                                                                                                                                                                                                                                                                                                                                                                                                                                                                            |                                         |                          | •••                            | + 4 facing parking |         |
| SECONDARY TENANT WALL SIGNS<br>(East side = 4)<br>(West side = 4)   Copy - 2 lines   Copy - 2 lines with 24" Logo   + 1 Logo ea. sign   3     (West side = 4)   Copy Area - Max. 70 sf.<br>(1.5 sf. per linear foot of<br>façade of tenant space)   Copy Area - Max. 70 sf. (2 sf<br>per linear foot of façade)   + 1 Logo ea. sign   3     Wall Sign for Principal Structure or<br>Building Identification<br>or Principal Tenant   Copy - 1 sign or 1<br>message   1 building name - 2 lines with<br>36" Logo   + 1 Line, +1 Logo<br>ea. sign   1                                                                                                                                                                                                                                                                                                                                                                                                                                                                                                                                                                                                                                                                                                                                                                                                                                                    | Separate Entrances at Ground Level      | double ROW frontage)     |                                |                    |         |
| (East side = 4)<br>(West side = 4)Copy - 2 lines<br>Copy Area - Max. 70 sf.<br>(1.5 sf. per linear foot of<br>façade of tenant space)Copy - 2 lines with 24" Logo<br>Copy Area - Max. 70 sf. (2 sf<br>per linear foot of façade)+ 1 Logo ea. sign<br>+.5 sf. per LF of<br>Facade3<br>WaiversWall Sign for Principal Structure or<br>Building Identification<br>or Principal TenantCopy - 1 sign or 1<br>message1 building name - 2 lines with<br>36" Logo+ 1 Line, +1 Logo<br>ea. sign1<br>Waivers                                                                                                                                                                                                                                                                                                                                                                                                                                                                                                                                                                                                                                                                                                                                                                                                                                                                                                     |                                         |                          | facing sign                    |                    |         |
| (West side = 4)   Copy Area – Max. 70 sf.<br>(1.5 sf. per linear foot of<br>façade of tenant space)   Copy Area – Max. 70 sf. (2 sf<br>per linear foot of façade)   +.5 sf. per LF of<br>Facade   Waivers     Wall Sign for Principal Structure or<br>Building Identification<br>or Principal Tenant   Copy – 1 sign or 1<br>message   1 building name – 2 lines with<br>36" Logo   +1 Line, +1 Logo<br>ea. sign   1<br>Waivers                                                                                                                                                                                                                                                                                                                                                                                                                                                                                                                                                                                                                                                                                                                                                                                                                                                                                                                                                                        |                                         |                          |                                |                    |         |
| (West side = 4)   Copy Area – Max. 70 sf.<br>(1.5 sf. per linear foot of<br>façade of tenant space)   Copy Area – Max. 70 sf. (2 sf<br>per linear foot of façade)   +.5 sf. per LF of<br>Facade   Waivers     Wall Sign for Principal Structure or<br>Building Identification<br>or Principal Tenant   Copy – 1 sign or 1<br>message   1 building name – 2 lines with<br>36" Logo   +1 Line, +1 Logo<br>ea. sign   1<br>Waiver                                                                                                                                                                                                                                                                                                                                                                                                                                                                                                                                                                                                                                                                                                                                                                                                                                                                                                                                                                         | . ,                                     | Copy – 2 lines           | Copy – 2 lines with 24" Logo   | + 1 Logo ea. sign  | 3       |
| Wall Sign for Principal Structure or<br>Building Identification<br>or Principal Tenant Copy – 1 sign or 1<br>message 1 building name – 2 lines with<br>36" Logo + 1 Line, +1 Logo<br>ea. sign 1<br>Waiver                                                                                                                                                                                                                                                                                                                                                                                                                                                                                                                                                                                                                                                                                                                                                                                                                                                                                                                                                                                                                                                                                                                                                                                              | (West side = 4)                         |                          |                                |                    | J J     |
| Wall Sign for Principal Structure or     Building Identification     or Principal Tenant         Copy – 1 sign or 1     message         1 building name – 2 lines with     + 1 Line, +1 Logo     ea. sign         1                                                                                                                                                                                                                                                                                                                                                                                                                                                                                                                                                                                                                                                                                                                                                                                                                                                                                                                                                                                                                                                                                                                                                                                    |                                         |                          |                                | •                  | waivers |
| Wall Sign for Principal Structure or     Building Identification     or Principal Tenant     Copy – 1 sign or 1     message     36" Logo     + 1 Line, +1 Logo     ea. sign     1     Waiver                                                                                                                                                                                                                                                                                                                                                                                                                                                                                                                                                                                                                                                                                                                                                                                                                                                                                                                                                                                                                                                                                                                                                                                                           |                                         | · ·                      | per linear foot of façade)     | Facade             |         |
| Building Identification<br>or Principal Tenant Copy - 1 sign or 1<br>message 1 building name - 2 lines with<br>36" Logo + 1 Line, +1 Logo<br>ea. sign 1 building name - 2 lines with<br>ea. sign                                                                                                                                                                                                                                                                                                                                                                                                                                                                                                                                                                                                                                                                                                                                                                                                                                                                                                                                                                                                                                                                                                                                                                                                       |                                         | façade of tenant space)  |                                |                    |         |
| Building Identification<br>or Principal Tenant Copy - 1 sign or 1<br>message 1 building name - 2 lines with<br>36" Logo + 1 Line, +1 Logo<br>ea. sign 1 building name - 2 lines with<br>ea. sign                                                                                                                                                                                                                                                                                                                                                                                                                                                                                                                                                                                                                                                                                                                                                                                                                                                                                                                                                                                                                                                                                                                                                                                                       |                                         |                          |                                |                    |         |
| Building Identification<br>or Principal Tenant Copy - 1 sign or 1<br>message 1 building name - 2 lines with<br>36" Logo + 1 Line, +1 Logo<br>ea. sign 1 building name - 2 lines with<br>ea. sign                                                                                                                                                                                                                                                                                                                                                                                                                                                                                                                                                                                                                                                                                                                                                                                                                                                                                                                                                                                                                                                                                                                                                                                                       | Mall Gran for Drinning Characteries     |                          |                                |                    |         |
| or Principal Tenant message 36" Logo ea. sign 1<br>Waiver                                                                                                                                                                                                                                                                                                                                                                                                                                                                                                                                                                                                                                                                                                                                                                                                                                                                                                                                                                                                                                                                                                                                                                                                                                                                                                                                              |                                         |                          | 4 building some 2 lines with   |                    |         |
| Waiver                                                                                                                                                                                                                                                                                                                                                                                                                                                                                                                                                                                                                                                                                                                                                                                                                                                                                                                                                                                                                                                                                                                                                                                                                                                                                                                                                                                                 | 0 1                                     |                          |                                |                    |         |
|                                                                                                                                                                                                                                                                                                                                                                                                                                                                                                                                                                                                                                                                                                                                                                                                                                                                                                                                                                                                                                                                                                                                                                                                                                                                                                                                                                                                        | or Principal Tenant                     | message                  | 30° LOGO                       | ea. sign           |         |
|                                                                                                                                                                                                                                                                                                                                                                                                                                                                                                                                                                                                                                                                                                                                                                                                                                                                                                                                                                                                                                                                                                                                                                                                                                                                                                                                                                                                        | BUILDING ID WALLSIGN                    |                          |                                |                    | Waiver  |
| BUILDING ID WALL SIGN                                                                                                                                                                                                                                                                                                                                                                                                                                                                                                                                                                                                                                                                                                                                                                                                                                                                                                                                                                                                                                                                                                                                                                                                                                                                                                                                                                                  |                                         |                          |                                |                    |         |
| (North side = 1)                                                                                                                                                                                                                                                                                                                                                                                                                                                                                                                                                                                                                                                                                                                                                                                                                                                                                                                                                                                                                                                                                                                                                                                                                                                                                                                                                                                       | (North side = 1)                        |                          |                                |                    |         |