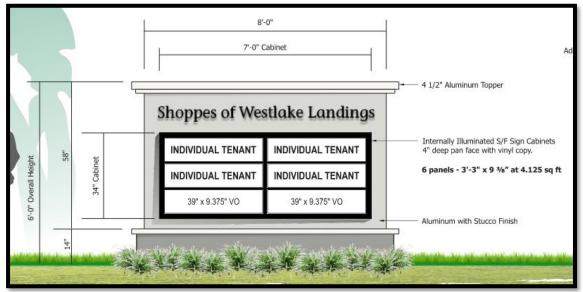

#### Scenario #1 demonstrates scenario of signage for option for the tenants were the signs may be permitted

The applicant is requesting a revision to the Westlake Landings approved master sign plan replacing one (1) secondary ground sign (6 tenants) along Landings Drive (not installed) with a Westlake Palms ground sign (with up to 6 tenants). The proposed ground sign has a different architectural design than the rest of the Westlake Landings ground signs. The applicant proposes a new design to be compatible with the building's architecture and the artwork that will be submitted for City Council approval as part of the Arts in Public Places application.

Previously Approved Secondary Ground Sign (proposed to be replaced)

**Proposed Ground Sign** 