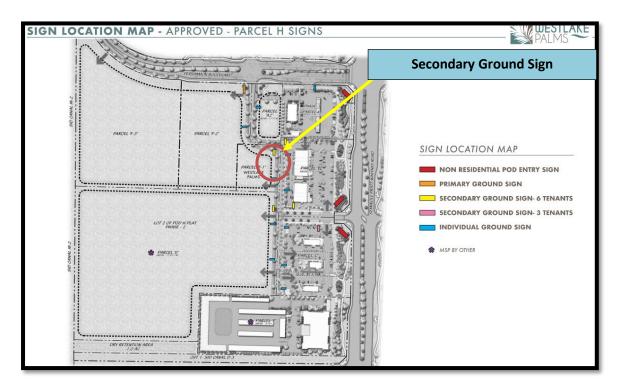

#### Scenario #1 demonstrates scenario of signage for option for the tenants were the signs may be permitted

The applicant is requesting a revision to the Westlake Landings approved master sign plan replacing one (1) secondary ground sign (6 tenants) along Landings Drive (not installed) with a Westlake Palms ground sign (with up to 6 tenants). The proposed ground sign has a different architectural design than the rest of the Westlake Landings ground signs. The applicant proposes a new design to be compatible with the building's architecture and the artwork that will be submitted for City Council approval as part of the Arts in Public Places application.

# **Approved Master Sign Plan**

Proposed Master Sign Plan