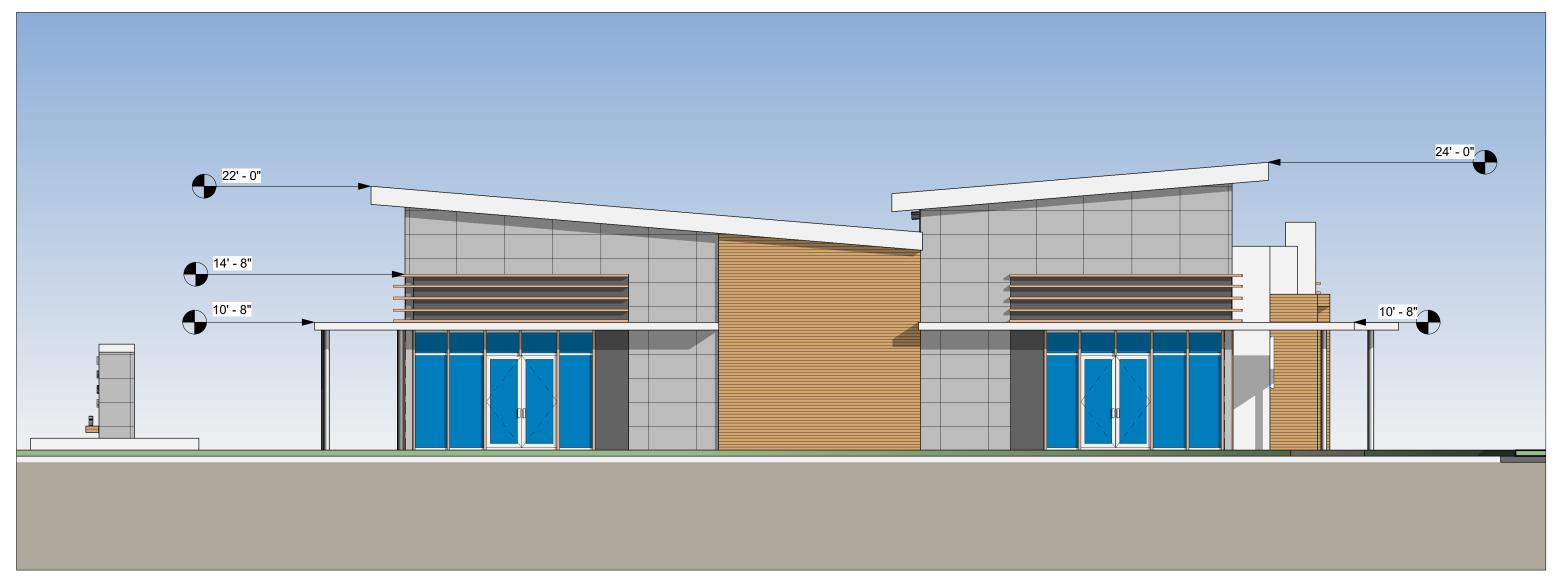

1
A3.02
EXTERIOR ELEVATION - NORTH
1/8" = 1'-0"



## **CURRIE SOWARDS AGUILA** architects

Architecture, Planning, Interiors, & Sustainable Design AA26001584

185 NE 4TH AVENUE SUITE 101 DELRAY BEACH, FL 33483 T:(561) 276-4951 F:(561) 243-8184 E-MAIL: office@csa-architects.com

ISSUED FOR :

FLEX SUB

DRC

SPA

PERMIT

BIDS



PROJECT TITLE WEST LAKE PALMS RETAIL CENTER

Project Address

REVISIONS NUM. DESCRIPTION DATE

THESE DRAWINGS ARE PREPARED PER ESTABLISHED INDUSTRY STANDARDS AND REPRESENT THE ARCHITECT AND ENGINEERS DESIGN CONCEPT. THEY ARE NOT INTENDED TO PROVIDE EVERY DETAIL OR CONDITION REQUIRED TO CONSTRUCT THE BUILDING. THE CONTRACTOR THROUGH SUBMITTALS AND OTHER COORDINATION EFFORTS IS FULLY RESPONSIBLE FOR PROVIDING A COMPLETE AND OPERATIONAL BUILDING WHETHER INDICATED ON