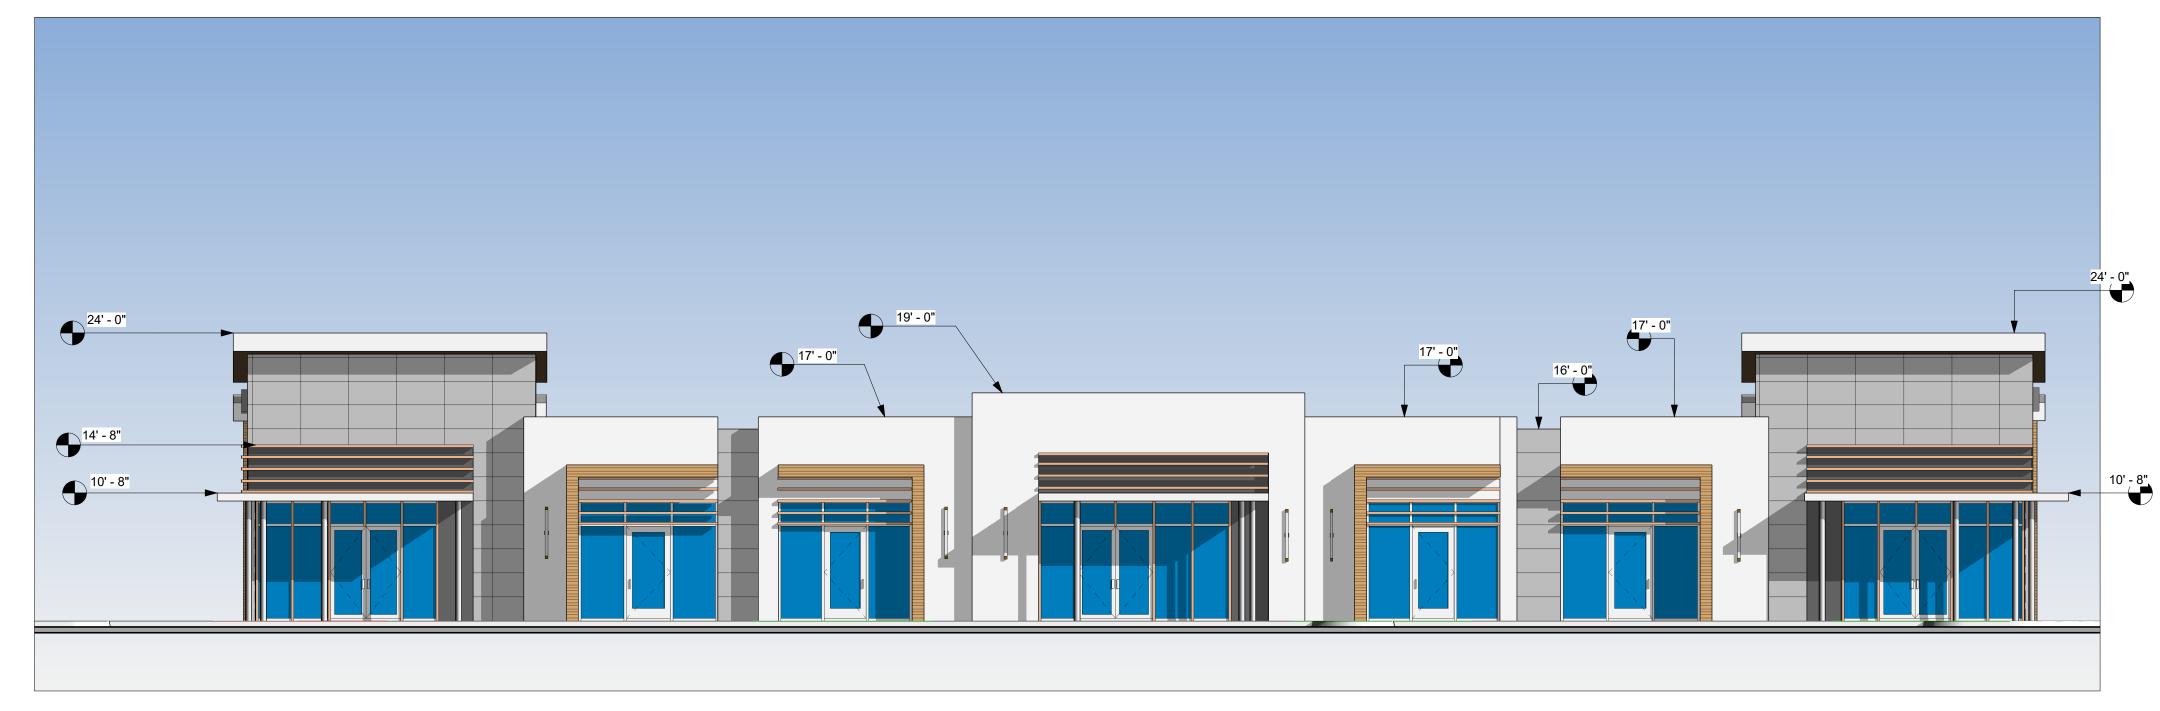

1
A3.02
EXTERIOR ELEVATION - NORTH
1/8" = 1'-0"



## **CURRIE SOWARDS AGUILA** architects

Architecture, Planning, Interiors, & Sustainable Design AA26001584

185 NE 4TH AVENUE SUITE 101 DELRAY BEACH, FL 33483 T:(561) 276-4951 F:(561) 243-8184 E-MAIL: office@csa-architects.com

ISSUED FOR :

FLEX SUB

DRC

SPA

PERMIT

BIDS



PROJECT TITLE WEST LAKE PALMS RETAIL CENTER

Project Address

REVISIONS NUM. DESCRIPTION DATE

THESE DRAWINGS ARE PREPARED PER ESTABLISHED INDUSTRY STANDARDS AND REPRESENT THE ARCHITECT AND ENGINEERS DESIGN CONCEPT. THEY ARE NOT INTENDED TO PROVIDE EVERY DETAIL OR CONDITION REQUIRED TO CONSTRUCT THE BUILDING. THE CONTRACTOR THROUGH SUBMITTALS AND OTHER COORDINATION EFFORTS IS FULLY RESPONSIBLE FOR PROVIDING A COMPLETE AND OPERATIONAL BUILDING WHETHER INDICATED