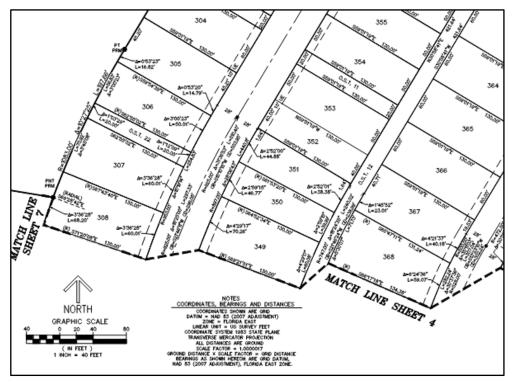

Pod P-1 is situated in the central portion of the TTD, east of Seminole Pratt Whitney Road, south of Town Center Parkway, and north of Persimmon Boulevard. Pod P-1 has a Residential 2 land use designation and R-2 TTD/TND zoning designation and is approved for 195.14 acres and 651 single family detached homes, as described in the Final Master Plan. The subject request is for Phase 3 only and depicted in the graphics below. At this time, the applicant is making a change to the lot sizes within the Model Center, changing 3-40' lots to 2-60' lots. No other modifications are being made to the layout or design as previously approved. The previously submitted and approved Streetscape landscape plans have been revised to adjust trees per the lot change to avoid utility conflicts. Lot number 351 has been absorbed and, therefore, removed from the previously approved site plan and plat.

#### **Plat Comparison**

#### Cresswind Phase III Replat:

Cresswind Phase III Original Plat:

The Legal Description of the Plat can be found in Exhibit A, and replications of the plat topographical survey and plat can be found in Exhibits B and C.