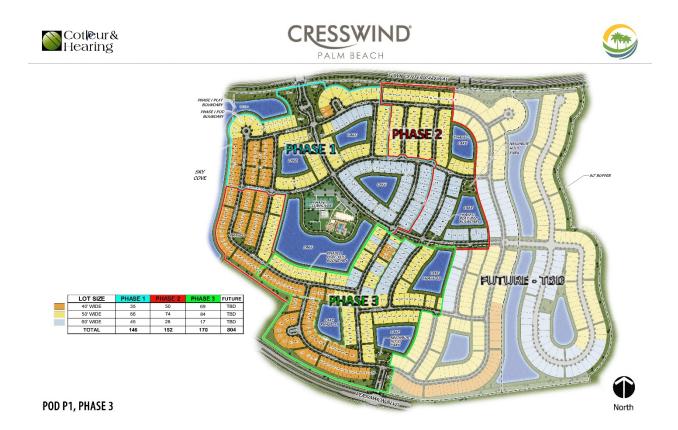

#### **Plat Comparison**

#### Cresswind Phase III Replat:

Cresswind Phase III Original Plat:

The Legal Description of the Plat can be found in Exhibit A, and replications of the plat topographical survey and plat can be found in Exhibits B and C.