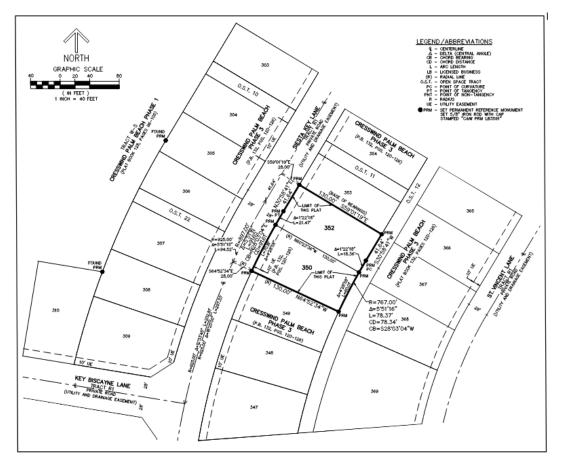

#### Cresswind Phase III Replat:

Cresswind Phase III Original Plat:

The Legal Description of the Plat can be found in Exhibit A, and replications of the plat topographical survey and plat can be found in Exhibits B and C.

## Exhibit 'A' LEGAL DESCRIPTION Cresswind (Pod P-1) Phase III Replat

LOTS 350, 351 AND 352, CRESSWIND PALM BEACH PHASE 3, RECORDED IN PLAT BOOK 132, PAGES 120 THROUGH 126 OF THE PUBLIC RECORDS OF PALM BEACH COUNTY, FLORIDA.

LYING IN SECTION 6, TOWNSHIP 43 SOUTH, RANGE 40 EAST, CITY OF WESTLAKE, PALM BEACH COUNTY, FLORIDA.

CONTAINING 16,464 SQUARE FEET OR 0.3780 ACRES, MORE OR LESS.

Exhibit 'B' TOPOGRAPHICAL SURVEY Cresswind (Pod P-1) Phase III Replat

# LEGEND/ABBREVIATIONS

- € CENTERLINE
- $\Delta$  DELTA (CENTRAL ANGLE) CB CHORD BEARING CD – CHORD DISTANCE
- L ARC LENGTH
- LB LICENSED BUSINESS
- (R) RADIAL LINE O.S.T. – OPEN SPACE TRACT
- PC POINT OF CURVATURE PT POINT OF TANGENCY PNT POINT OF NON-TANGENCY
- R RADIUS UE – UTILITY EASEMENT
- PRM SET PERMANENT REFERENCE MONUMENT SET 5/8" IRON ROD WITH CAP STAMPED "C&W PRM LB3591"

Exhibit 'C' PLAT Cresswind (Pod P-1) Phase III Replat