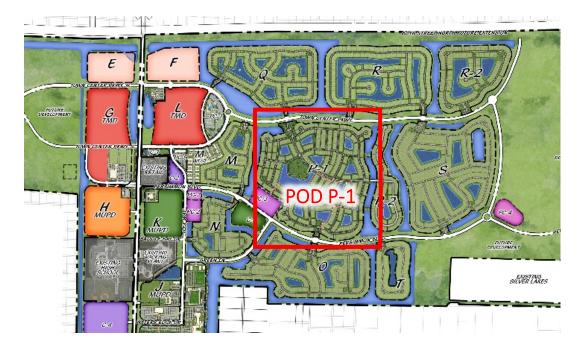

Pod P-1 is situated in the central portion of the TTD, east of Seminole Pratt Whitney Road, south of Town Center Parkway, and north of Persimmon Boulevard. Pod P-1 has a Residential 2 land use designation and R-2 TTD/TND zoning designation and is approved for 195.14 acres and 651 single family detached homes, as described in the Final Master Plan. The subject request is for Phase 3 only and depicted in the graphics below. At this time, the applicant is making a change to the lot sizes within the Model Center, changing 3-40' lots to 2-60' lots. No other modifications are being made to the layout or design as previously approved. The previously submitted and approved Streetscape landscape plans have been revised to adjust trees per the lot change to avoid utility conflicts. Lot number 351 has been absorbed and, therefore, removed from the previously approved site plan and plat.

#### Location Maps