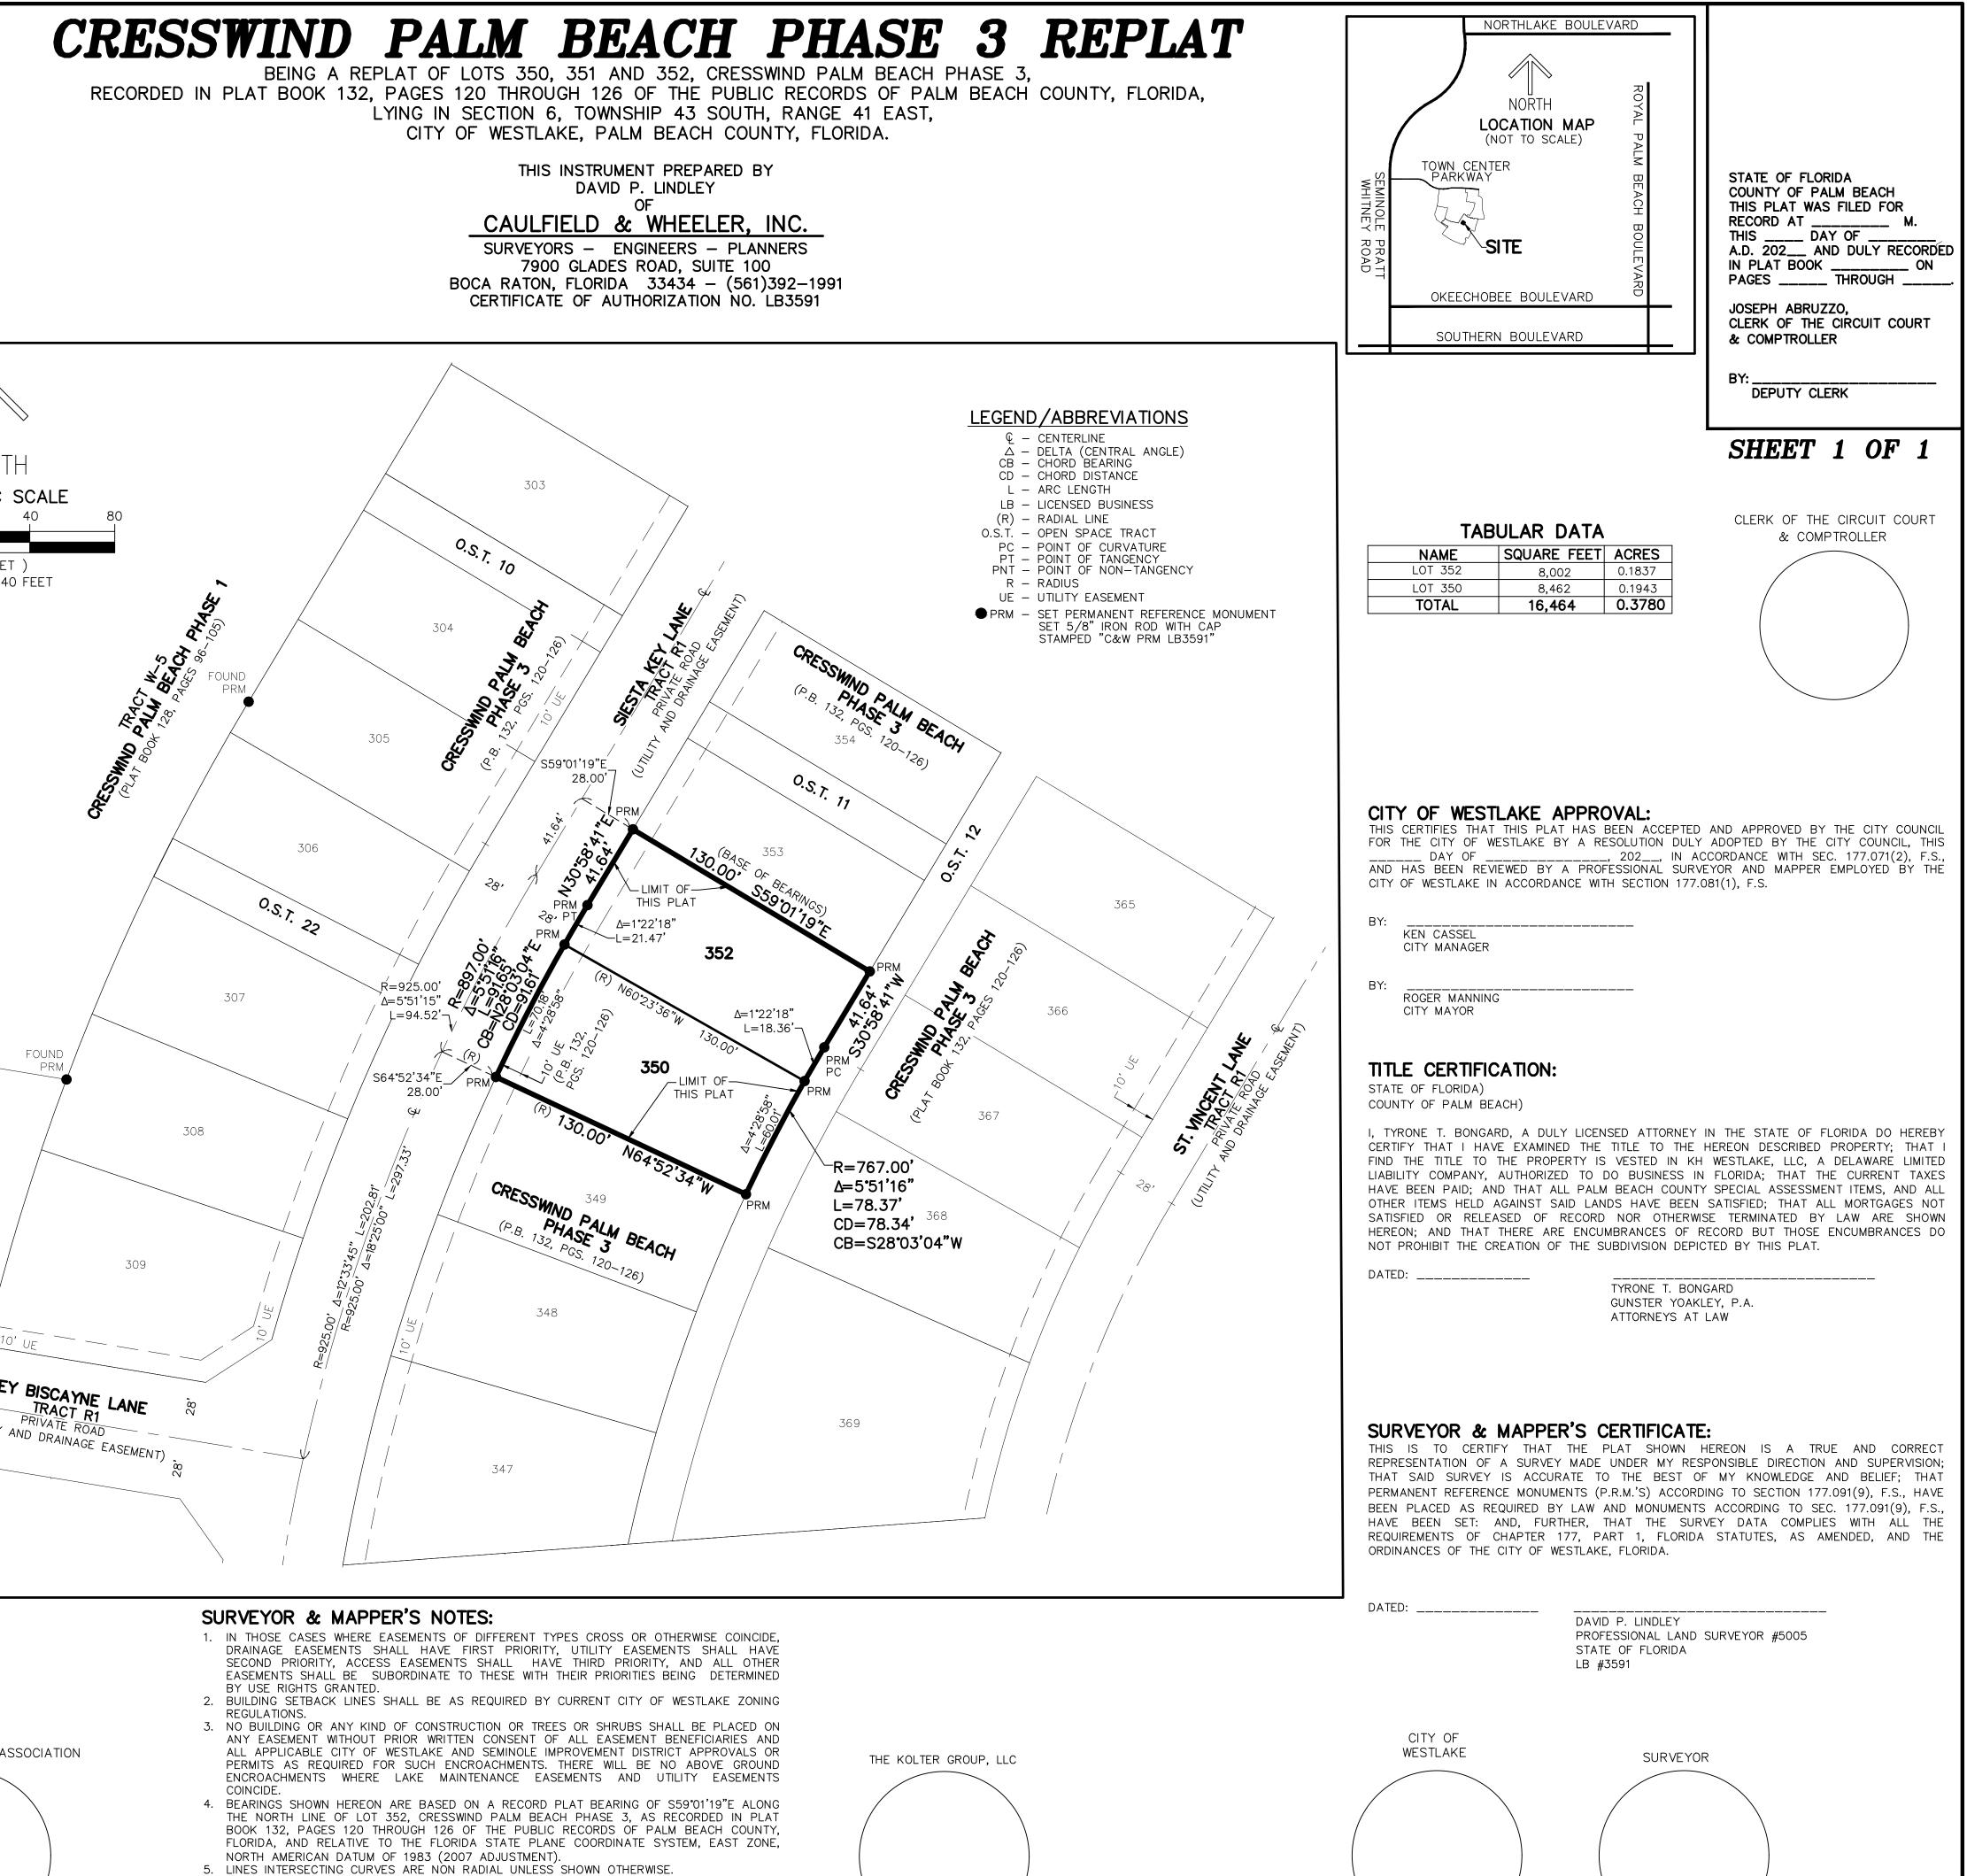

## DESCRIPTION:

LOTS 350, 351 AND 352, CRESSWIND PALM BEACH PHASE 3, RECORDED IN PLAT BOOK 132, PAGES 120 THROUGH 126 OF THE PUBLIC RECORDS OF PALM BEACH COUNTY, FLORIDA. LYING IN SECTION 6, TOWNSHIP 43 SOUTH, RANGE 41 EAST, CITY OF WESTLAKE, PALM BEACH COUNTY, FLORIDA. CONTAINING 16,464 SQUARE FEET OR 0.3780 ACRES, MORE OR LESS.

# SURVEYOR'S NOTES AND REPORT:

- 1. REPRODUCTIONS OF THIS SURVEY ARE NOT VALID WITHOUT A SIGNED AND SEALED OR VERIFIABLE ELECTRONIC SIGNATURE OF A FLORIDA LICENSED PROFESSIONAL LAND SURVEYOR AND MAPPER
- 2. ADDITIONS OR DELETIONS TO SURVEY MAPS OR REPORTS BY OTHER THAN THE SIGNING PARTY OR PARTIES IS PROHIBITED WITHOUT WRITTEN CONSENT OF THE SIGNING PARTY OR PARTIES.
- 3. THE LAND DESCRIPTION SHOWN HEREON WAS PREPARED BY THE SURVEYOR.
- 4. BEARINGS SHOWN HEREON ARE BASED ON A RECORD PLAT BEARING OF S59°01'19"E ALONG THE NORTH LINE OF LOT 352, CRESSWIND PALM BEACH PHASE 3, AS RECORDED IN PLAT BOOK 132, PAGES 120 THROUGH 126 OF THE PUBLIC RECORDS OF PALM BEACH COUNTY, FLORIDA, AND RELATIVE TO THE FLORIDA STATE PLANE COORDINATE SYSTEM, EAST ZONE, NORTH AMERICAN DATUM OF 1983 (2007 ADJUSTMENT).
- 5. LANDS SHOWN HEREON WERE ABSTRACTED, BY GUNSTER YOAKLEY, P.A., ON JUNE 10, 2021, FOR RIGHTS-OF-WAY, EASEMENTS, OWNERSHIP, OR OTHER INSTRUMENTS OF RECORD.

# LEGEND/ABBREVIATIONS

- € CENTERLINE
- $\Delta$  DELTA (CENTRAL ANGLE) CB CHORD BEARING CD – CHORD DISTANCE
- L ARC LENGTH
- LB LICENSED BUSINESS
- (R) RADIAL LINE O.S.T. – OPEN SPACE TRACT
- PC POINT OF CURVATURE PT POINT OF TANGENCY PNT POINT OF NON-TANGENCY
- R RADIUS UE – UTILITY EASEMENT
- PRM SET PERMANENT REFERENCE MONUMENT SET 5/8" IRON ROD WITH CAP STAMPED "C&W PRM LB3591"

Exhibit 'C' PLAT Cresswind (Pod P-1) Phase III Replat