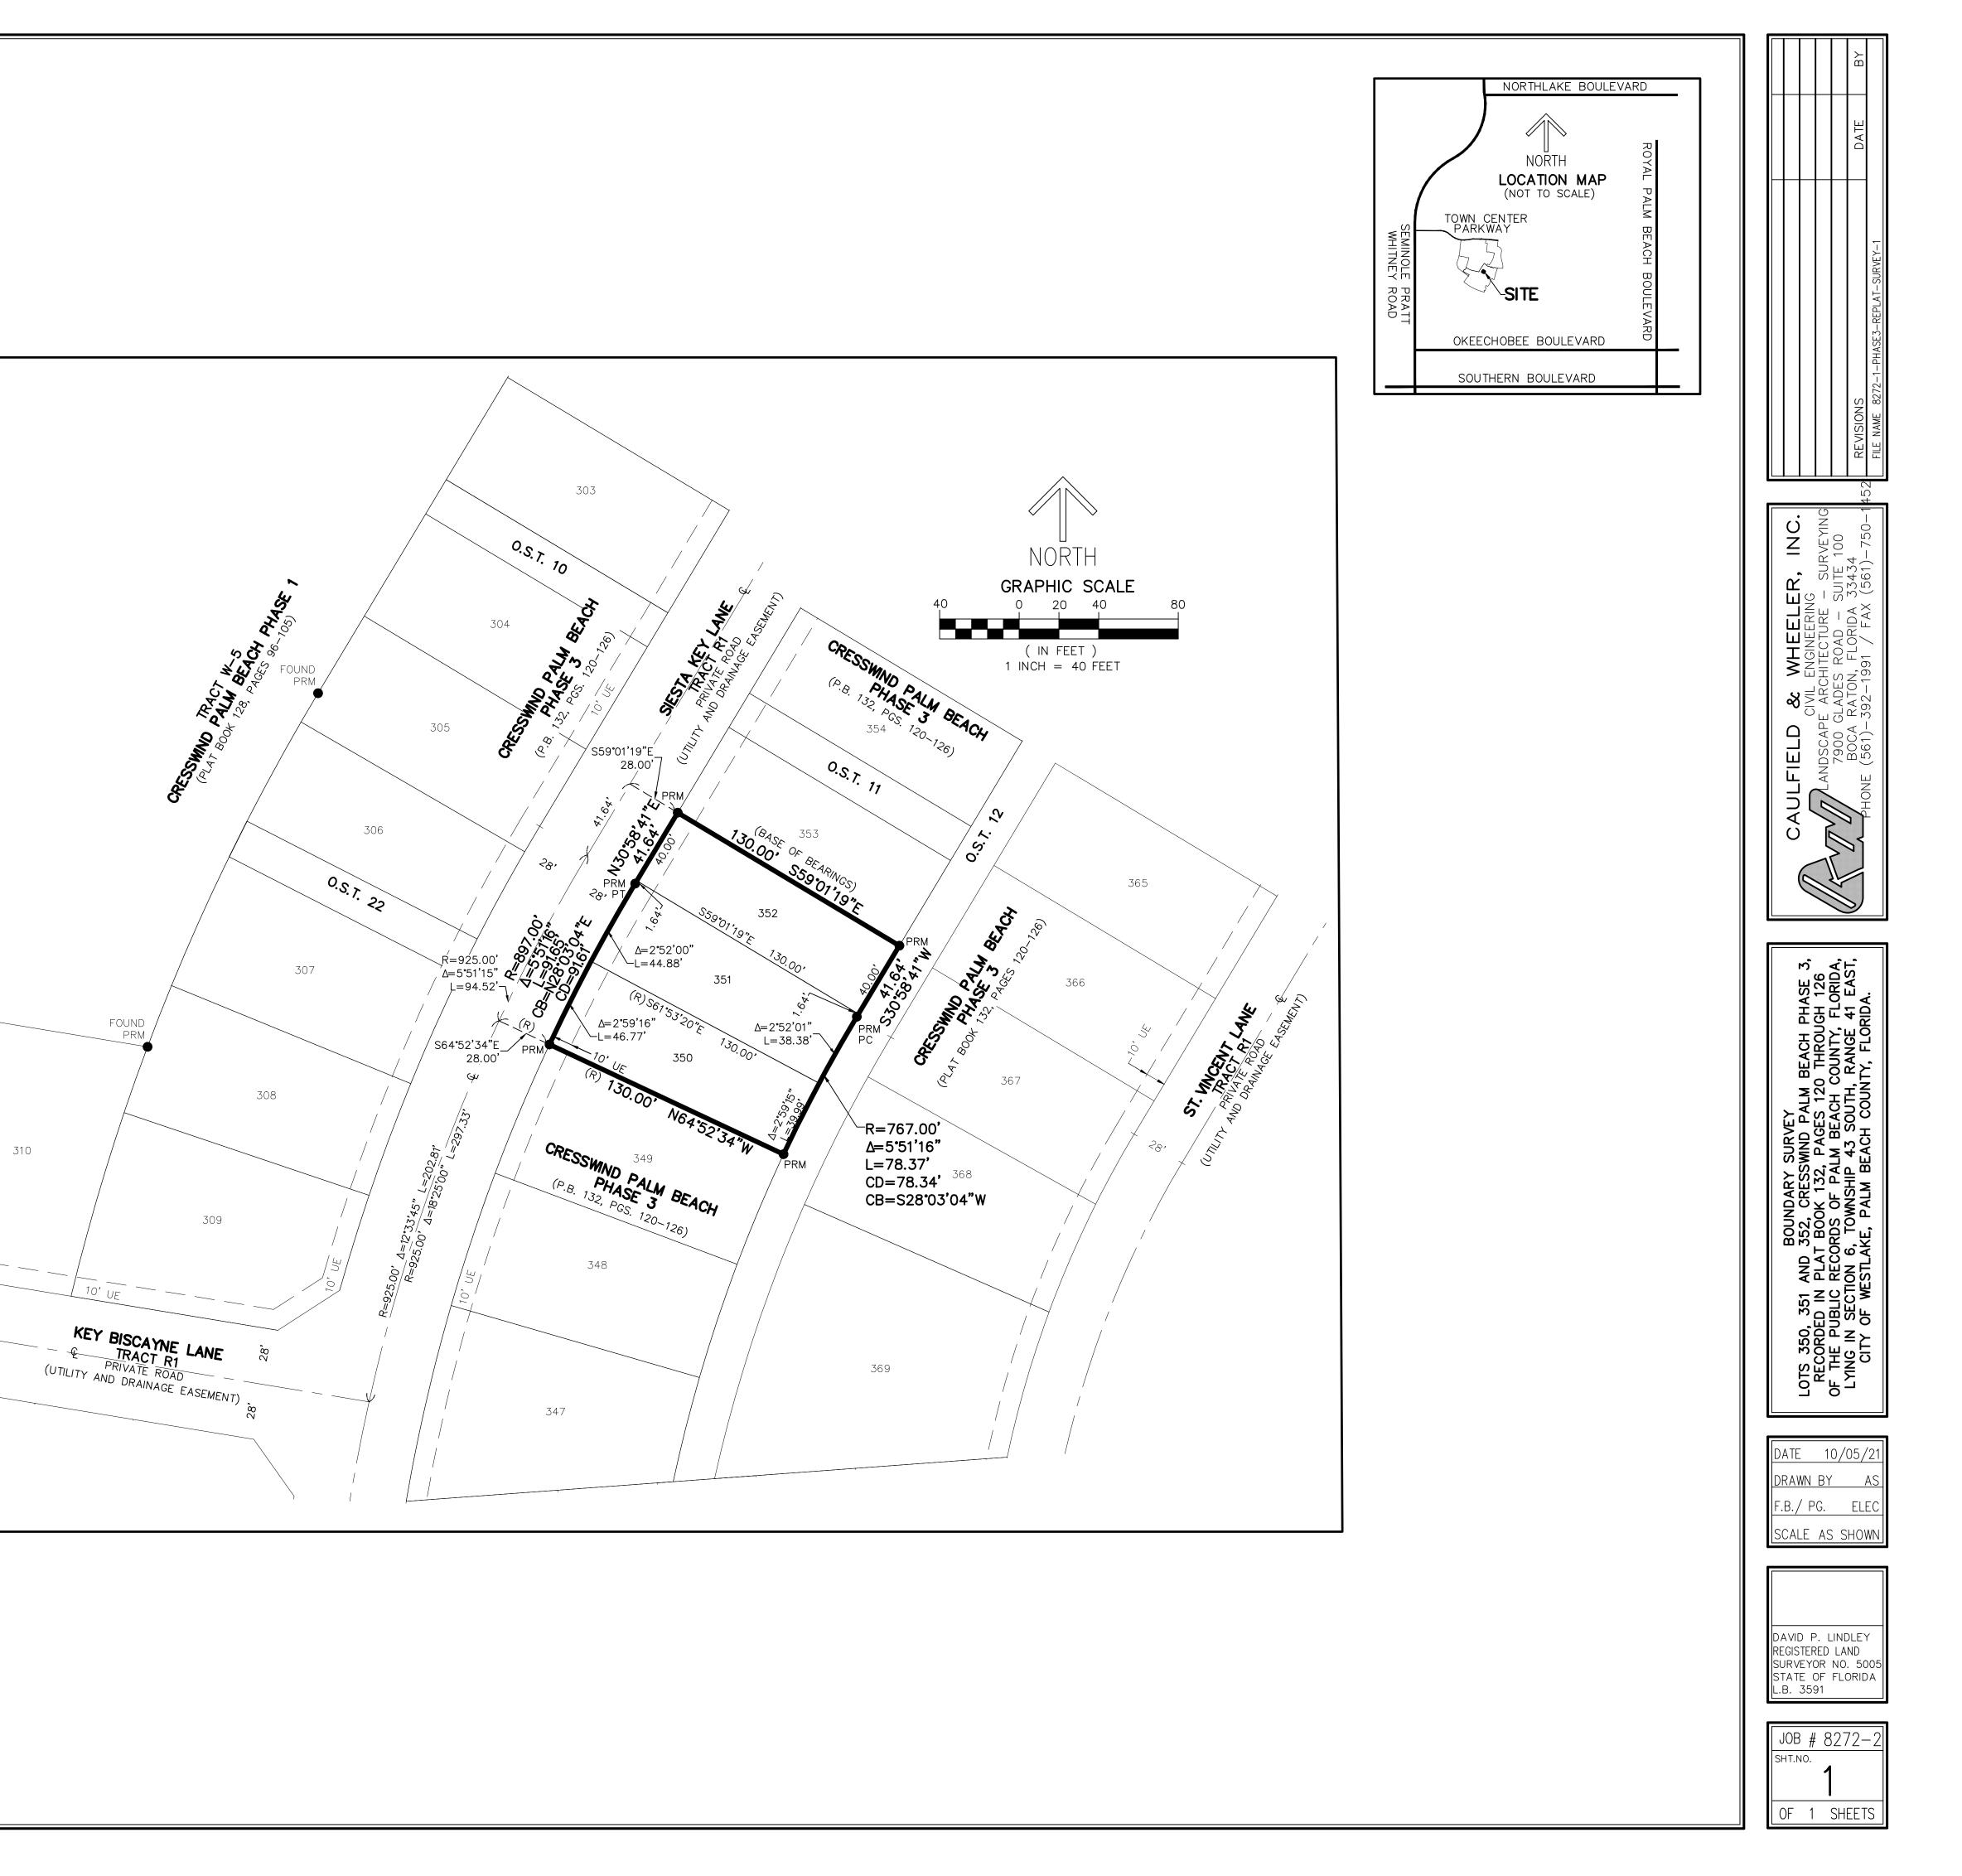

## Exhibit 'A' LEGAL DESCRIPTION Cresswind (Pod P-1) Phase III Replat

LOTS 350, 351 AND 352, CRESSWIND PALM BEACH PHASE 3, RECORDED IN PLAT BOOK 132, PAGES 120 THROUGH 126 OF THE PUBLIC RECORDS OF PALM BEACH COUNTY, FLORIDA.

LYING IN SECTION 6, TOWNSHIP 43 SOUTH, RANGE 40 EAST, CITY OF WESTLAKE, PALM BEACH COUNTY, FLORIDA.

CONTAINING 16,464 SQUARE FEET OR 0.3780 ACRES, MORE OR LESS.

Exhibit 'B' TOPOGRAPHICAL SURVEY Cresswind (Pod P-1) Phase III Replat

## DESCRIPTION:

LOTS 350, 351 AND 352, CRESSWIND PALM BEACH PHASE 3, RECORDED IN PLAT BOOK 132, PAGES 120 THROUGH 126 OF THE PUBLIC RECORDS OF PALM BEACH COUNTY, FLORIDA. LYING IN SECTION 6, TOWNSHIP 43 SOUTH, RANGE 41 EAST, CITY OF WESTLAKE, PALM BEACH COUNTY, FLORIDA. CONTAINING 16,464 SQUARE FEET OR 0.3780 ACRES, MORE OR LESS.

# SURVEYOR'S NOTES AND REPORT:

- 1. REPRODUCTIONS OF THIS SURVEY ARE NOT VALID WITHOUT A SIGNED AND SEALED OR VERIFIABLE ELECTRONIC SIGNATURE OF A FLORIDA LICENSED PROFESSIONAL LAND SURVEYOR AND MAPPER
- 2. ADDITIONS OR DELETIONS TO SURVEY MAPS OR REPORTS BY OTHER THAN THE SIGNING PARTY OR PARTIES IS PROHIBITED WITHOUT WRITTEN CONSENT OF THE SIGNING PARTY OR PARTIES.
- 3. THE LAND DESCRIPTION SHOWN HEREON WAS PREPARED BY THE SURVEYOR.
- 4. BEARINGS SHOWN HEREON ARE BASED ON A RECORD PLAT BEARING OF S59°01'19"E ALONG THE NORTH LINE OF LOT 352, CRESSWIND PALM BEACH PHASE 3, AS RECORDED IN PLAT BOOK 132, PAGES 120 THROUGH 126 OF THE PUBLIC RECORDS OF PALM BEACH COUNTY, FLORIDA, AND RELATIVE TO THE FLORIDA STATE PLANE COORDINATE SYSTEM, EAST ZONE, NORTH AMERICAN DATUM OF 1983 (2007 ADJUSTMENT).
- 5. LANDS SHOWN HEREON WERE ABSTRACTED, BY GUNSTER YOAKLEY, P.A., ON JUNE 10, 2021, FOR RIGHTS-OF-WAY, EASEMENTS, OWNERSHIP, OR OTHER INSTRUMENTS OF RECORD.