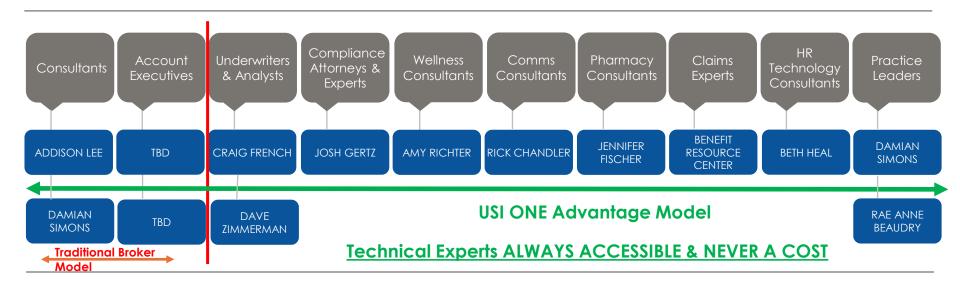

## USI ONE® Network Provides Deep Expertise

Dedicated technical experts networked nationally and embedded in 200 local offices with over 8,000 professionals nationwide to build integrated client-centered service teams.

Unmatched Breadth and Depth of Local and National Employee Benefit Resources