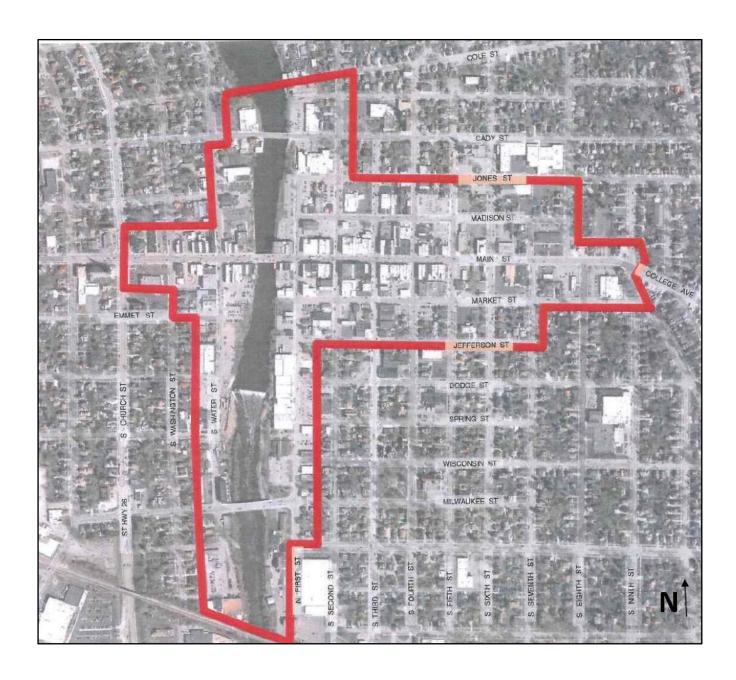

**Program Boundaries:** Eligible properties include those located within the City of Watertown. Priority may be given to applications where the home is located on a major thoroughfare, or within or immediately adjacent to the Watertown RDA's current service area (see attached map).

## Watertown Main Street Program Boundary Map