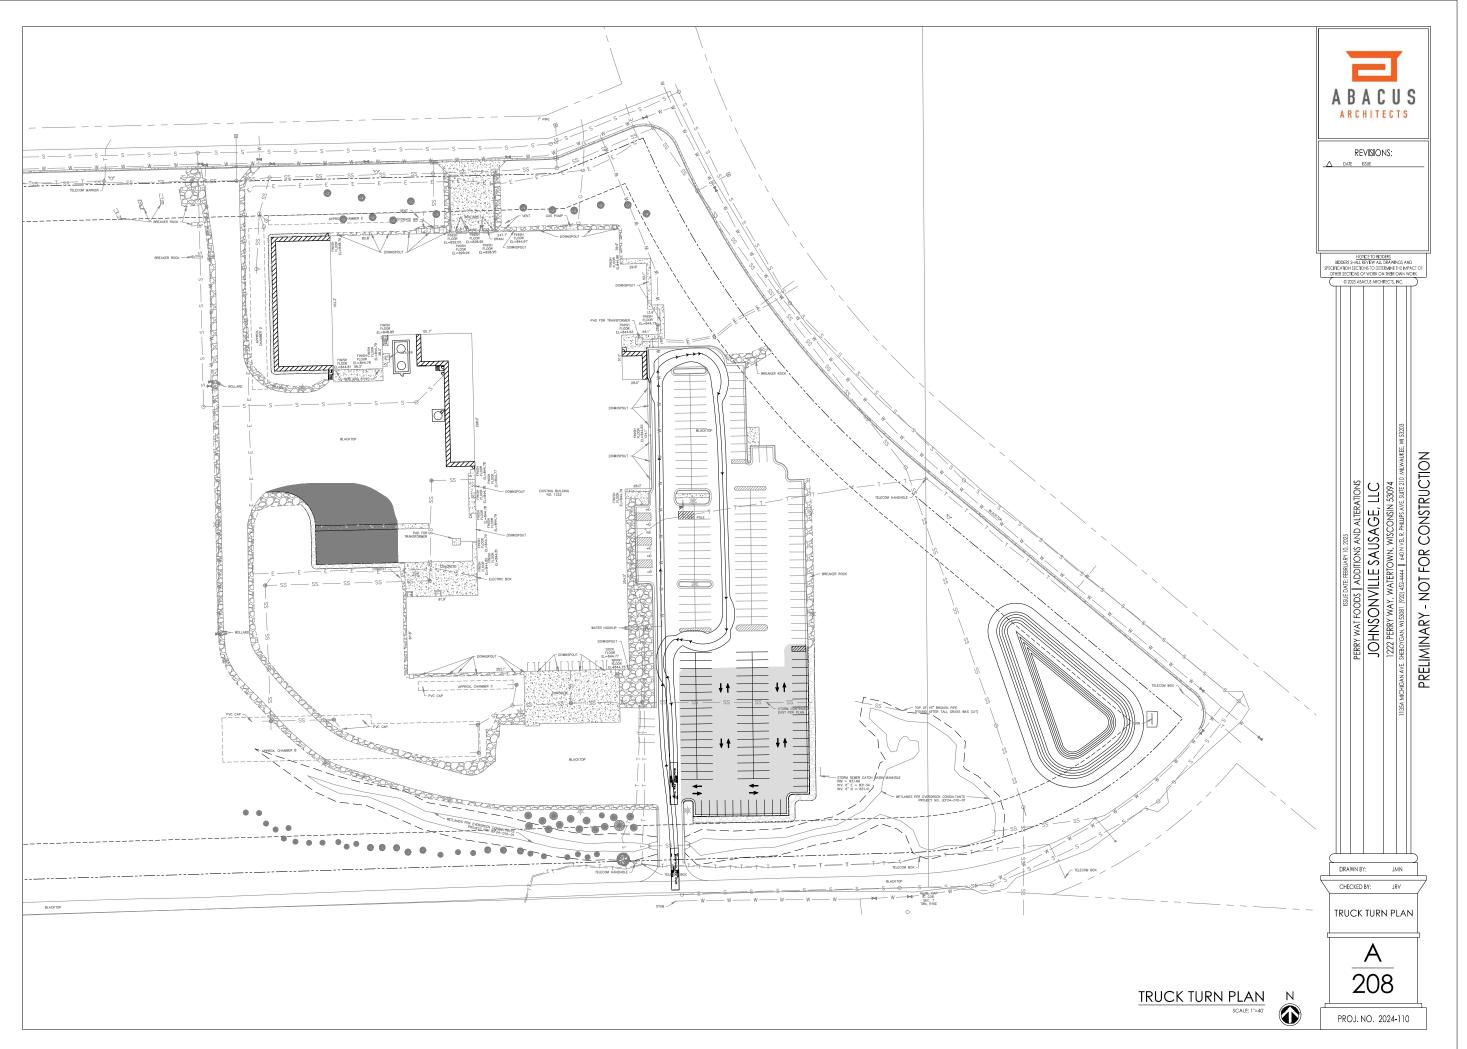

ebruary 10, 2025

2024-110 - Base.dwg

<sup>c</sup>ebruary 10, 2025

24-110 Johnsonville Perry Way Additions & Remod/Phase - 2./Construction Documents/S.3 Site/2024-110 - Base.dv

February 10, 202;

onstruction Documents\\$.3 Site\2024-110 - Base.dwg

February 11, 2025

4-110 Johnsonville Peny Way Additions & Remod/Phase - 2\Construction Documents\S.3 Site\2024-110 - Base.dwg