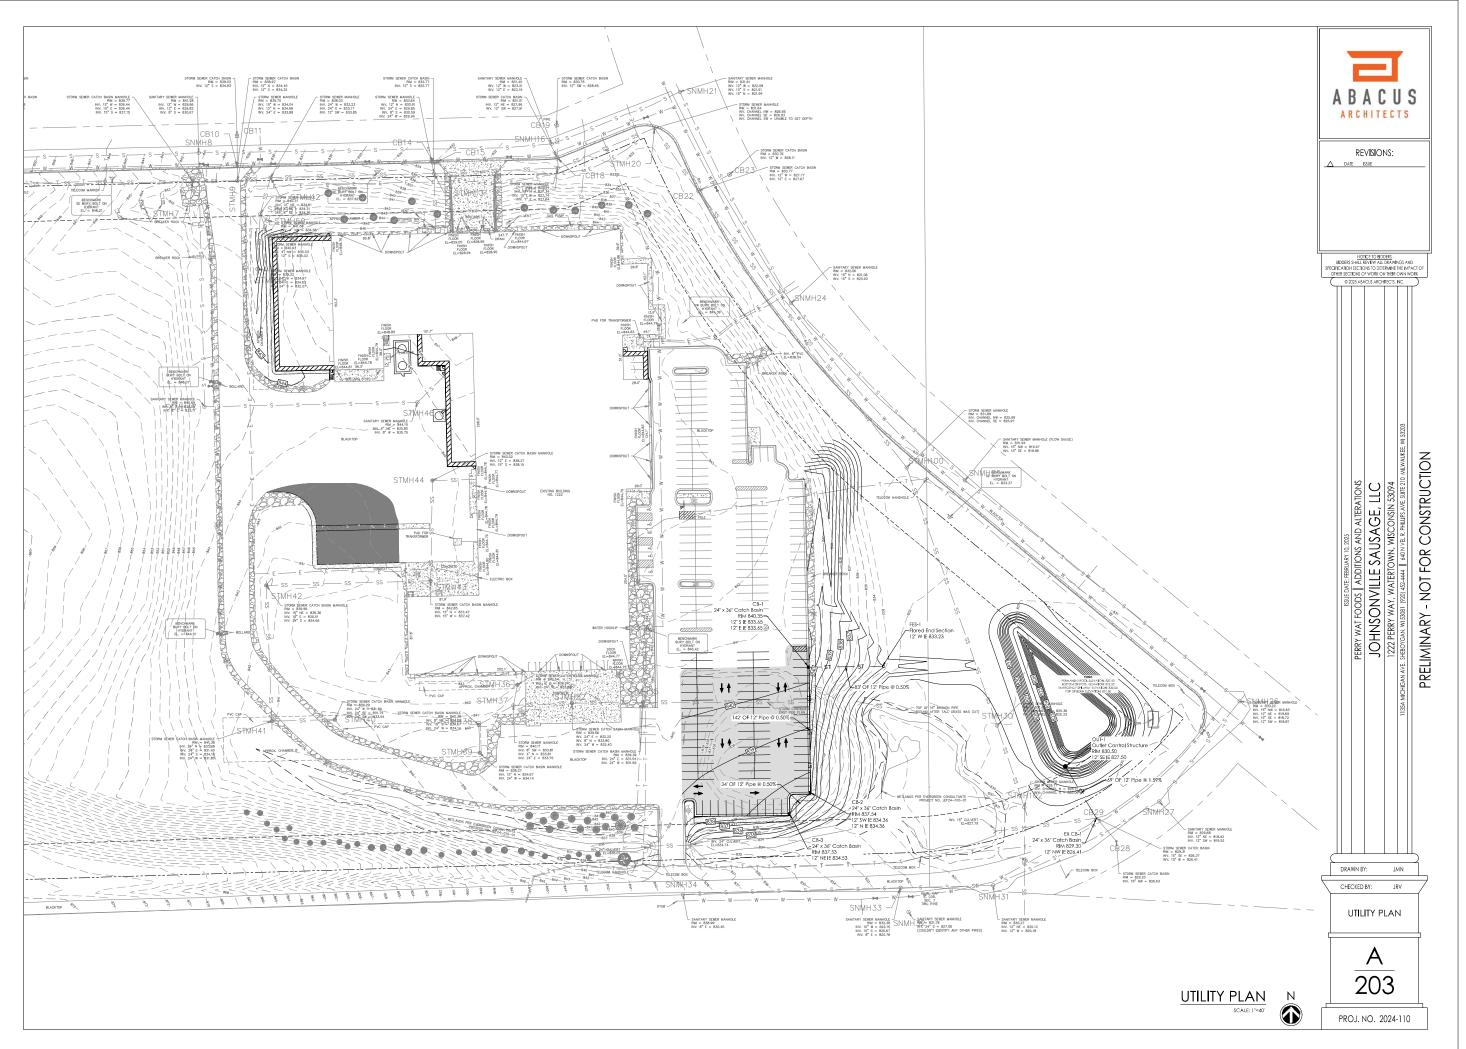

ebruary 10, 2025

2024-110 - Base.dwg

<sup>c</sup>ebruary 10, 2025

24-110 Johnsonville Perry Way Additions & Remod/Phase - 2./Construction Documents/S.3 Site/2024-110 - Base.dv

February 10, 202;

onstruction Documents\\$.3 Site\2024-110 - Base.dwg

February 11, 2025

4-110 Johnsonville Peny Way Additions & Remod/Phase - 2\Construction Documents\S.3 Site\2024-110 - Base.dwg