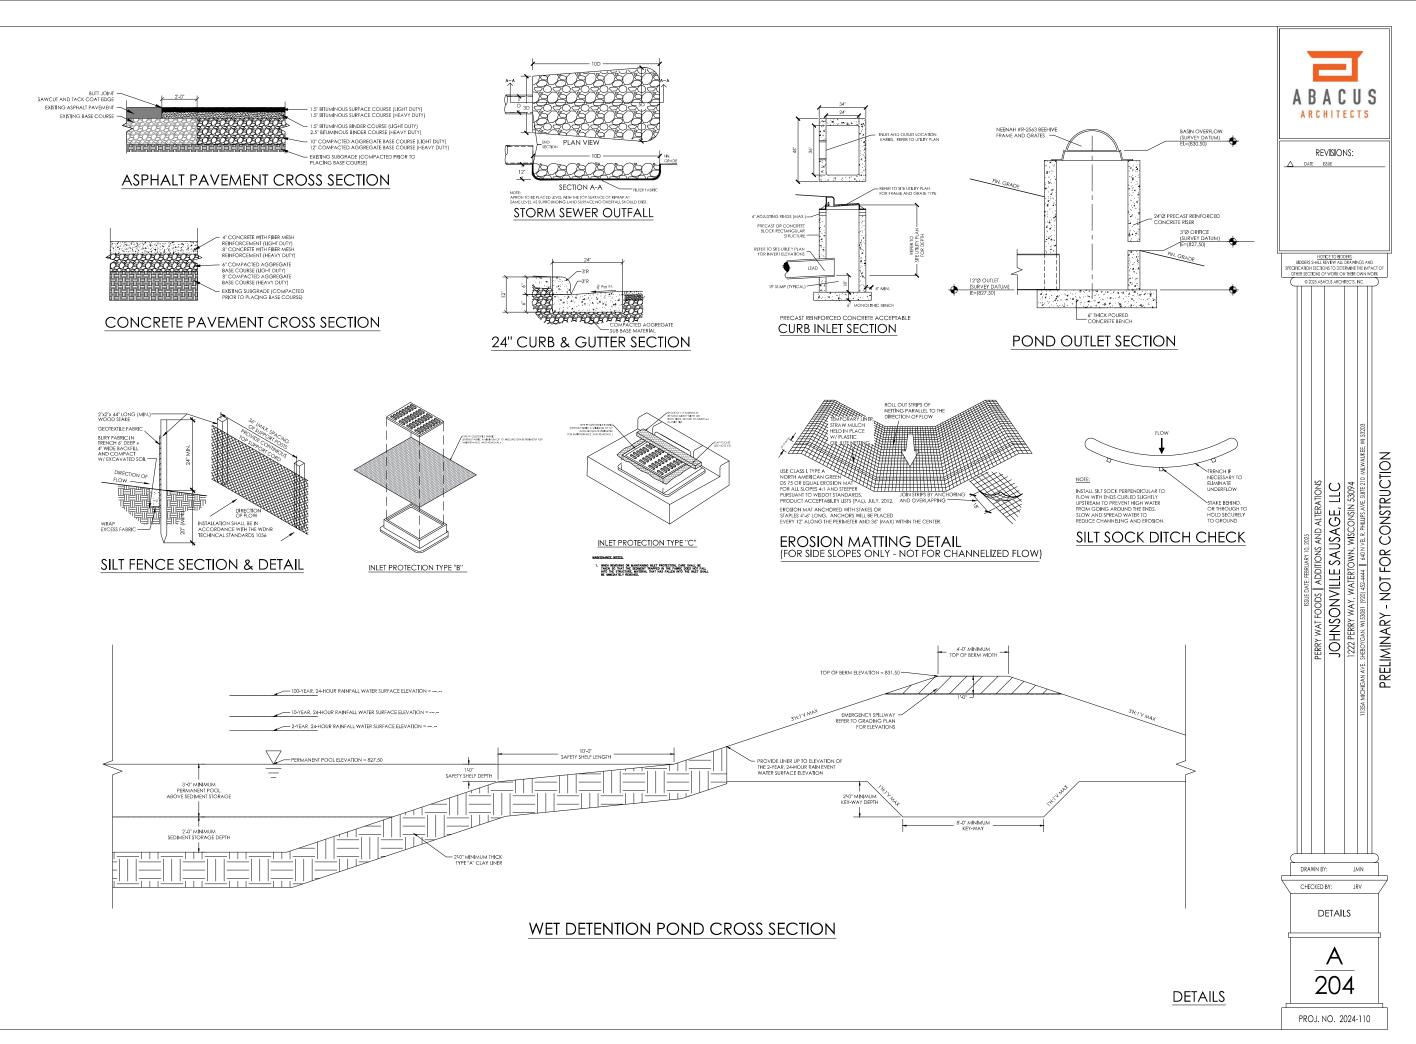

ebruary 10, 2025

2024-110 - Base.dwg

<sup>c</sup>ebruary 10, 2025

24-110 Johnsonville Perry Way Additions & Remod/Phase - 2./Construction Documents/S.3 Site/2024-110 - Base.dv

February 10, 202;

onstruction Documents\\$.3 Site\2024-110 - Base.dwg

February 11, 2025

4-110 Johnsonville Peny Way Additions & Remod/Phase - 2\Construction Documents\S.3 Site\2024-110 - Base.dwg