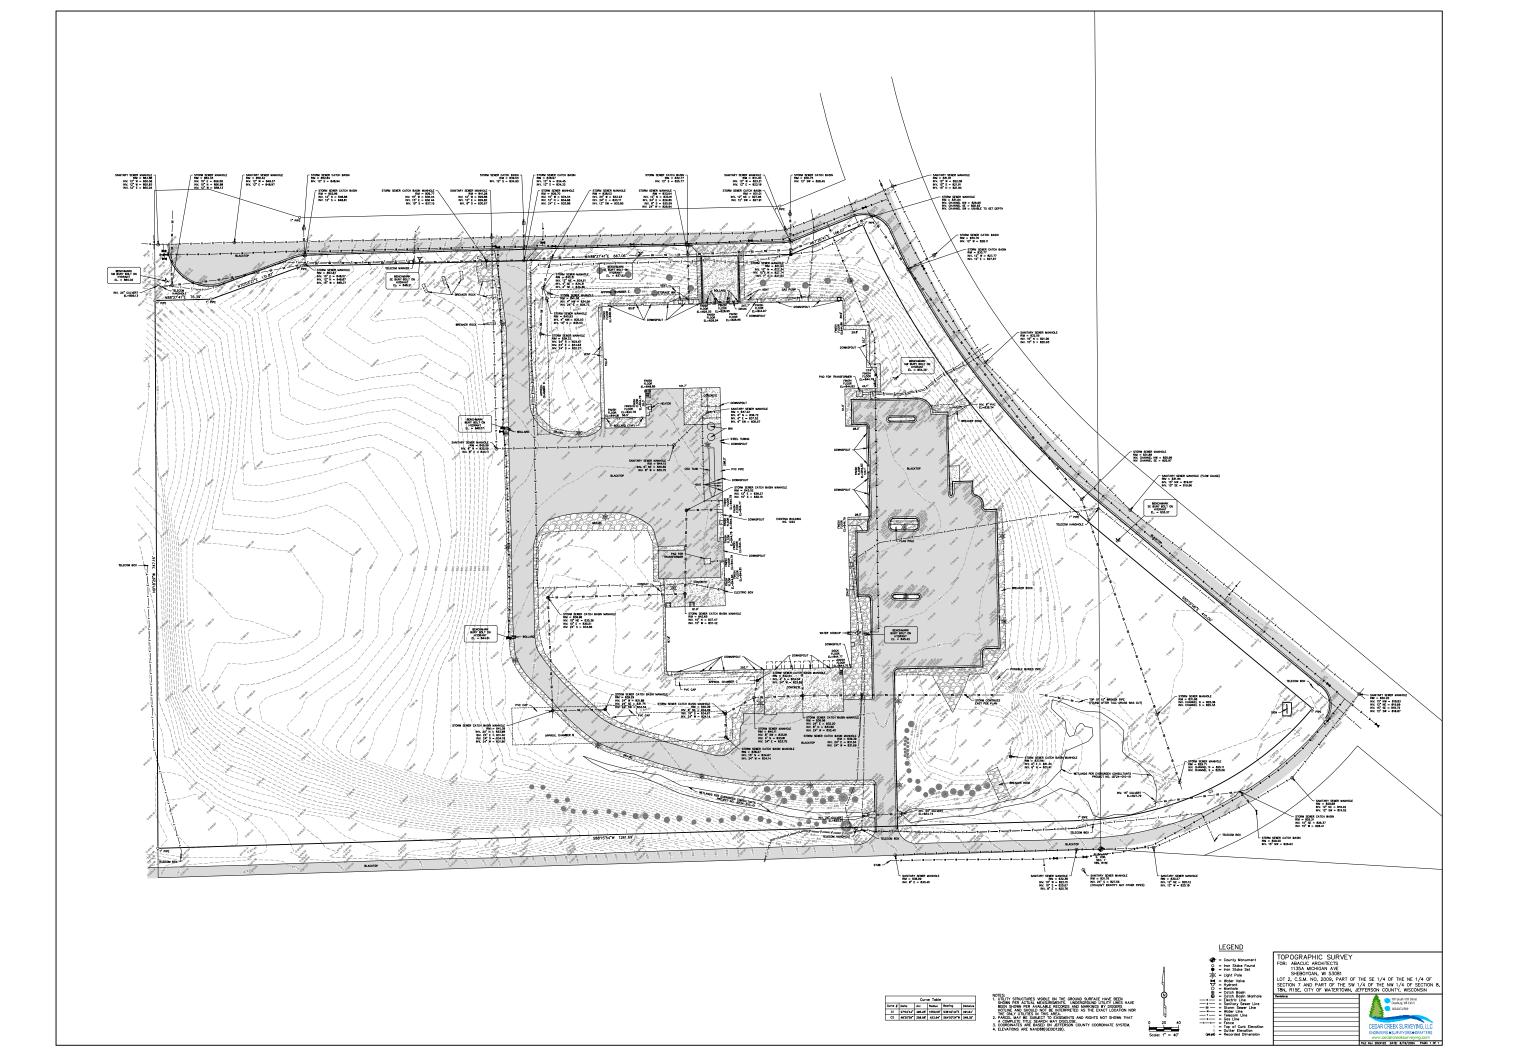

ebruary 10, 2025

2024-110 - Base.dwg

<sup>c</sup>ebruary 10, 2025

24-110 Johnsonville Perry Way Additions & Remod/Phase - 2./Construction Documents/S.3 Site/2024-110 - Base.dv

February 10, 202;

onstruction Documents\\$.3 Site\2024-110 - Base.dwg