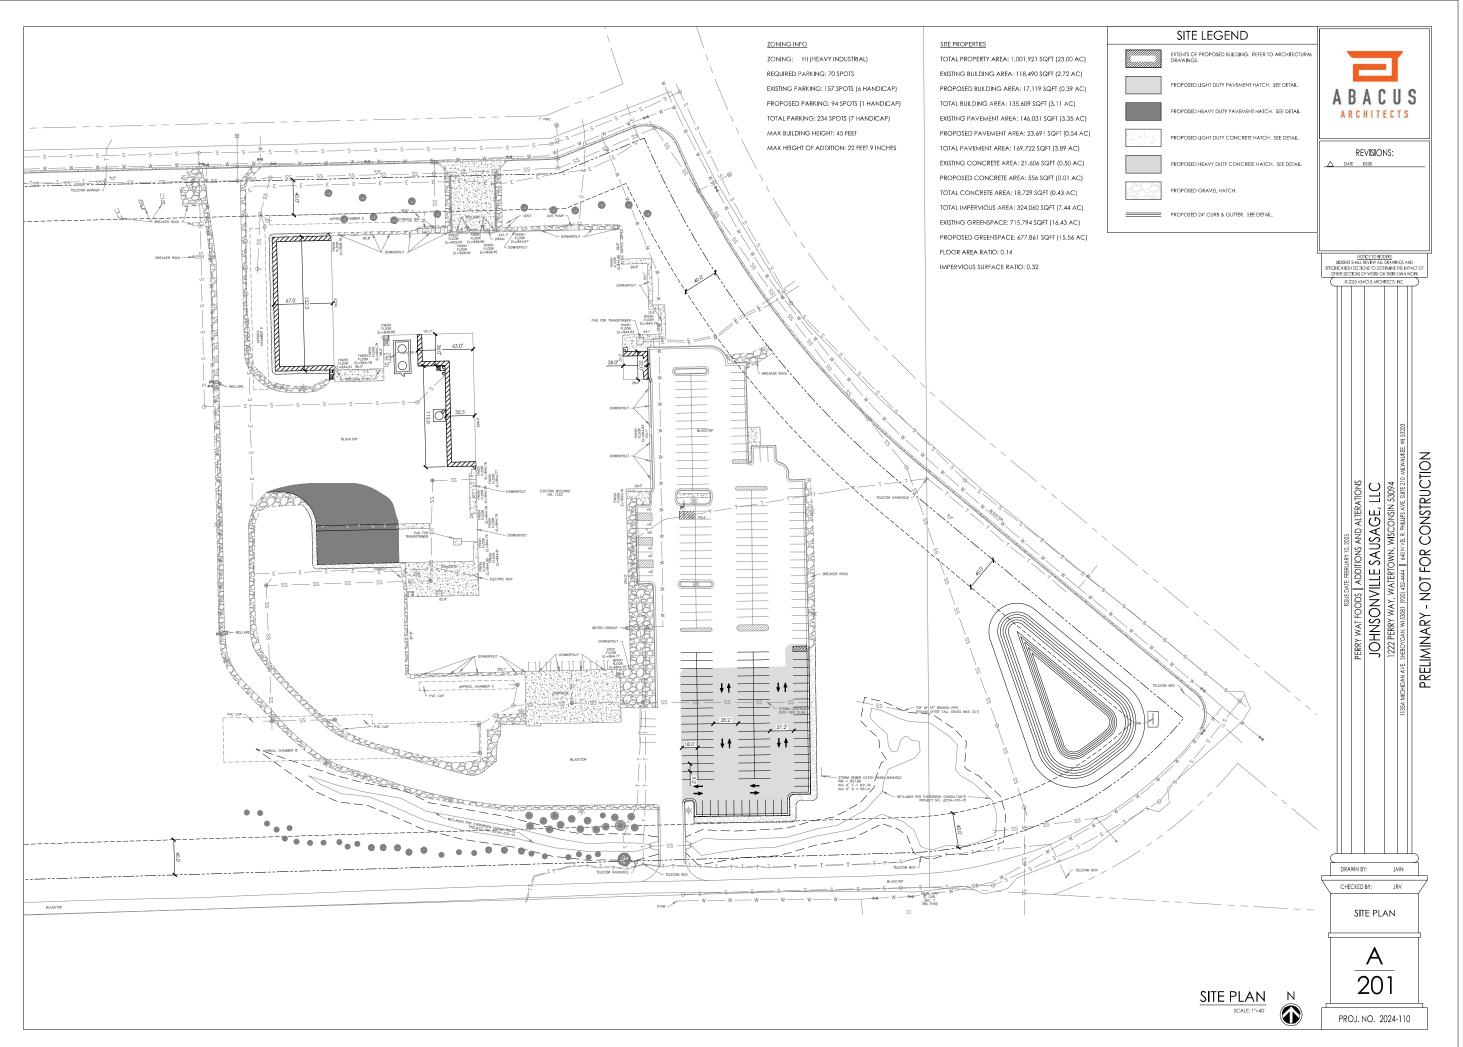

## PROPOSED STORMWATER DRAINAGE MAP

February 10, 2025 Johnsonville

Watertown, WI

Proj. No. 2024-110

SCALE: 1"=150'

Abacus Architects, Inc. holds all rights of copyright in and to these prints, drawings and documents. No reproduction, copying, alteration, modification, usage, incorporation into other documents, or assignment of the same may occur without the prior written permission of Abacus Architects, Inc. © Abacus Architects, Inc. 2024