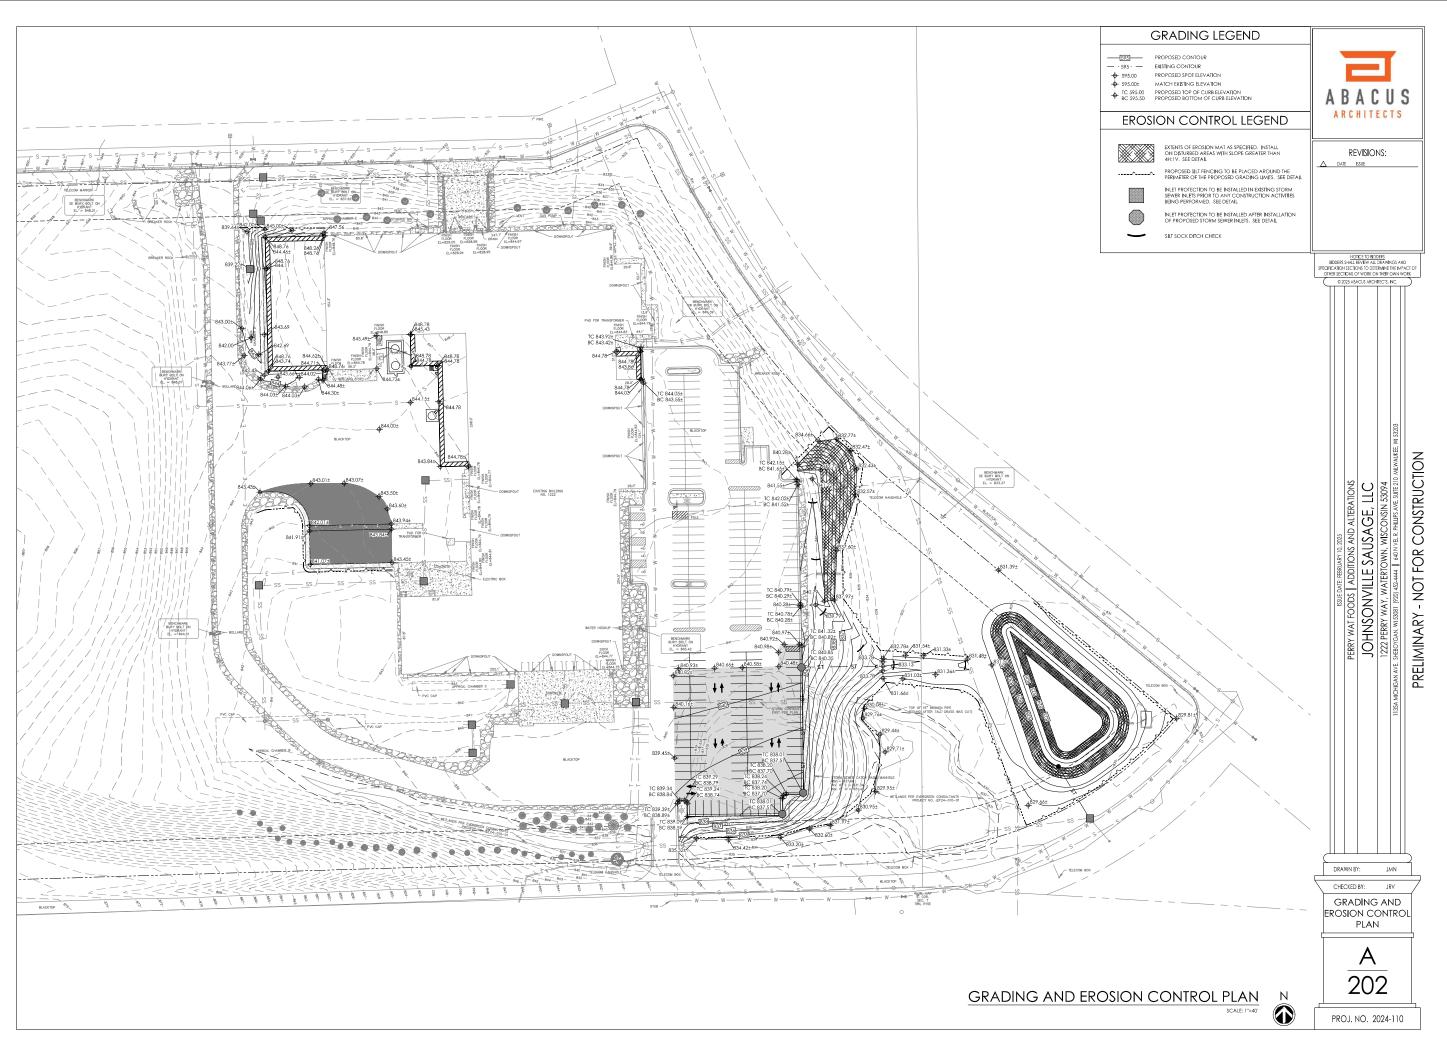

## EXISTING STORMWATER DRAINAGE MAP

Johnsonville Watertown, WI

February 10, 2025

Proj. No. 2024-110

SCALE: 1"=150'

Abacus Architects, Inc. holds all rights of copyright in and to these prints, drawings and documents. No reproduction, copying, alteration, modification, usage, incorporation into other documents, or assignment of the same may occur without the prior written permission of Abacus Architects, Inc. © Abacus Architects, Inc. 2024