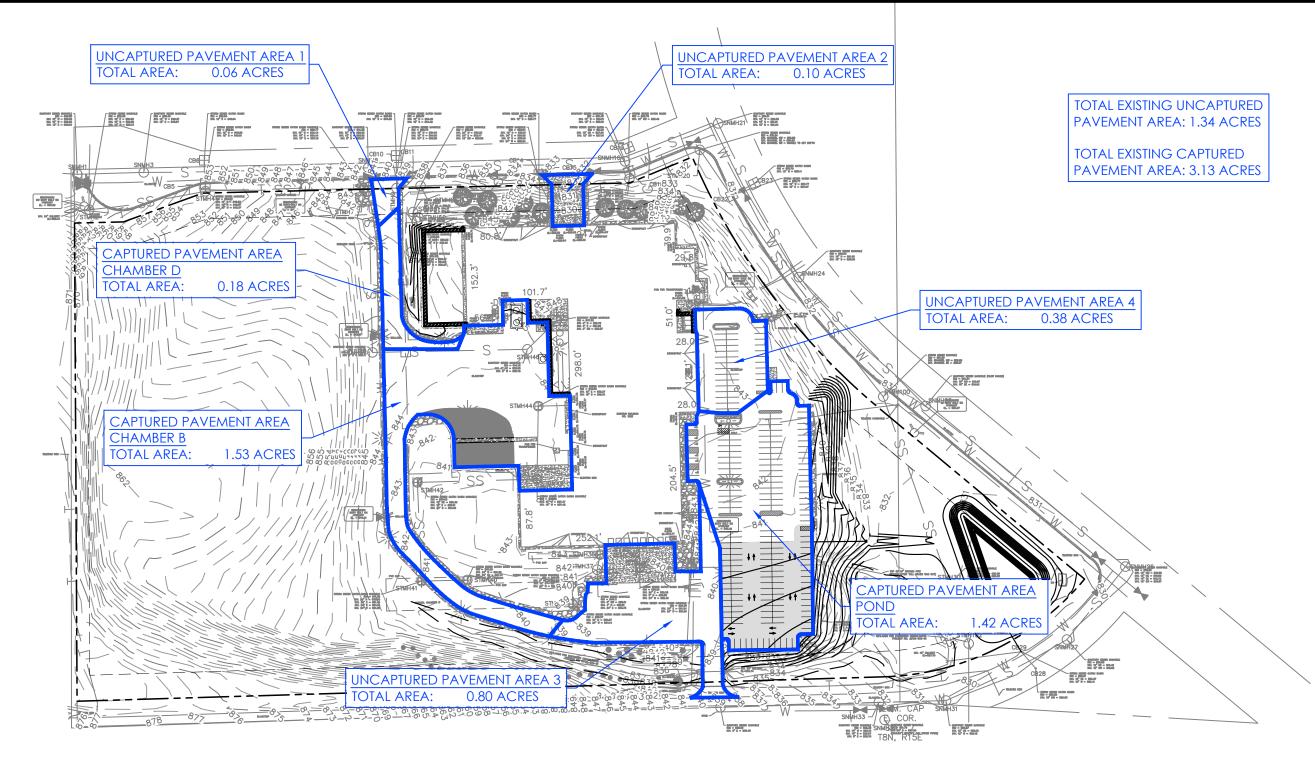

## EXISTING STORMWATER DRAINAGE MAP

Johnsonville Watertown, WI

February 10, 2025

Proj. No. 2024-110

SCALE: 1"=150'

Abacus Architects, Inc. holds all rights of copyright in and to these prints, drawings and documents. No reproduction, copying, alteration, modification, usage, incorporation into other documents, or assignment of the same may occur without the prior written permission of Abacus Architects, Inc. © Abacus Architects, Inc. 2024