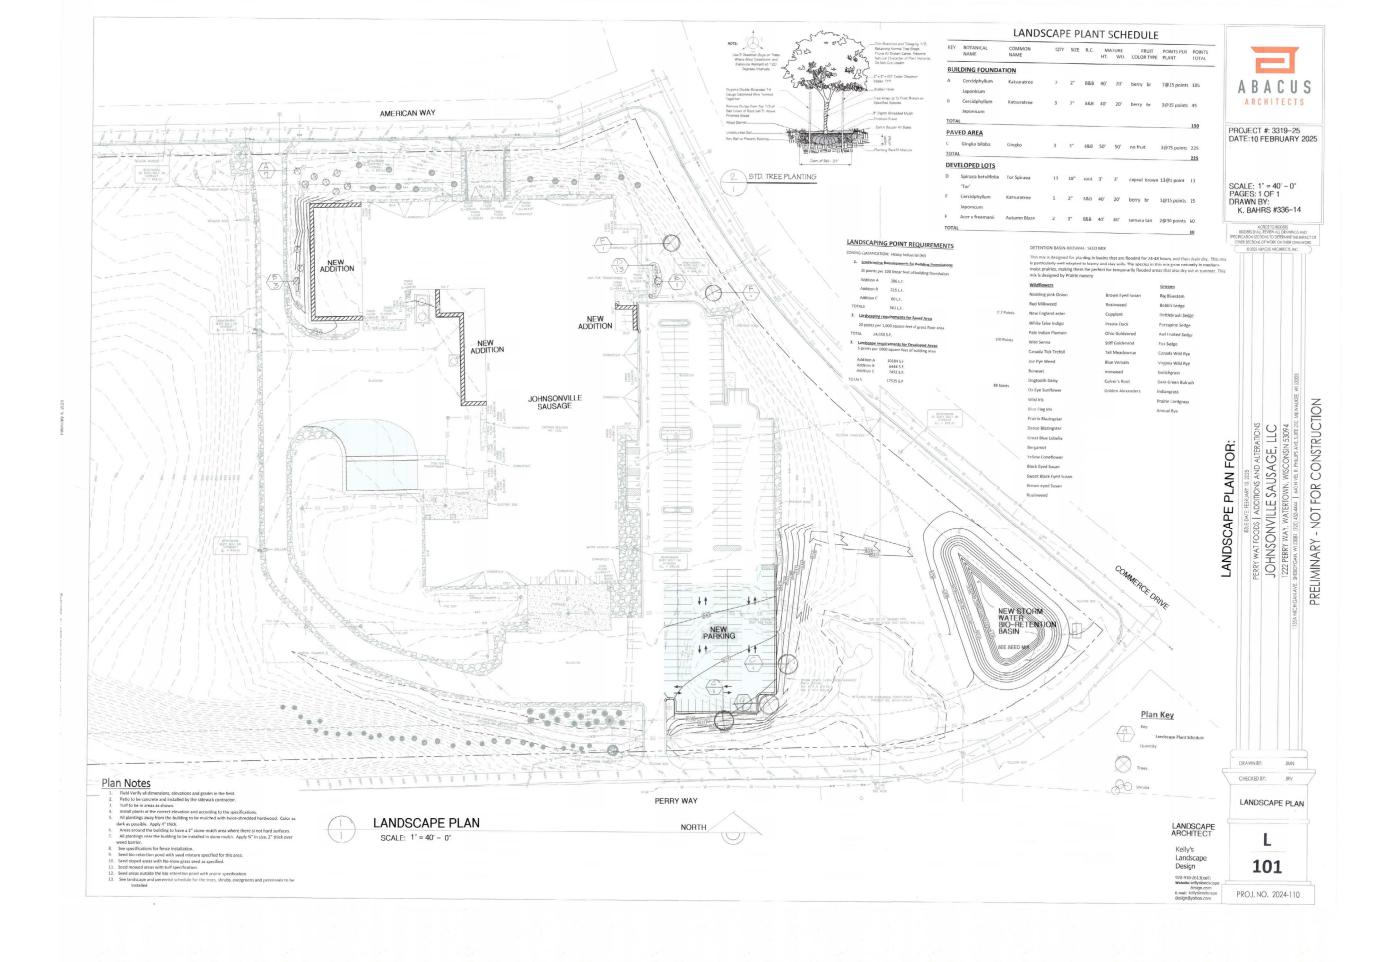

## PROPOSED STORMWATER DRAINAGE MAP

February 10, 2025 Johnsonville

Watertown, WI

Proj. No. 2024-110

SCALE: 1"=150'

Abacus Architects, Inc. holds all rights of copyright in and to these prints, drawings and documents. No reproduction, copying, alteration, modification, usage, incorporation into other documents, or assignment of the same may occur without the prior written permission of Abacus Architects, Inc. © Abacus Architects, Inc. 2024