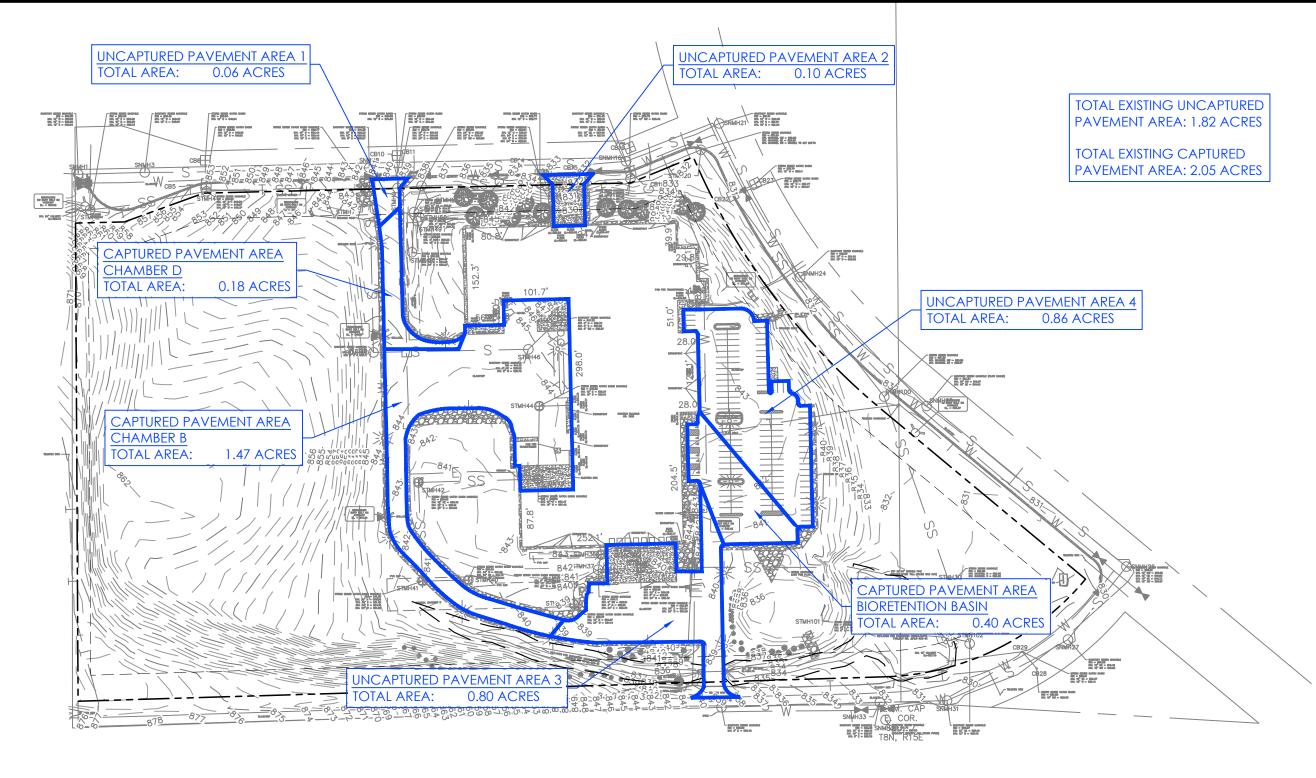

## PROPOSED STORMWATER DRAINAGE MAP

February 10, 2025 Johnsonville

Watertown, WI

Proj. No. 2024-110

SCALE: 1"=150'

Abacus Architects, Inc. holds all rights of copyright in and to these prints, drawings and documents. No reproduction, copying, alteration, modification, usage, incorporation into other documents, or assignment of the same may occur without the prior written permission of Abacus Architects, Inc. © Abacus Architects, Inc. 2024