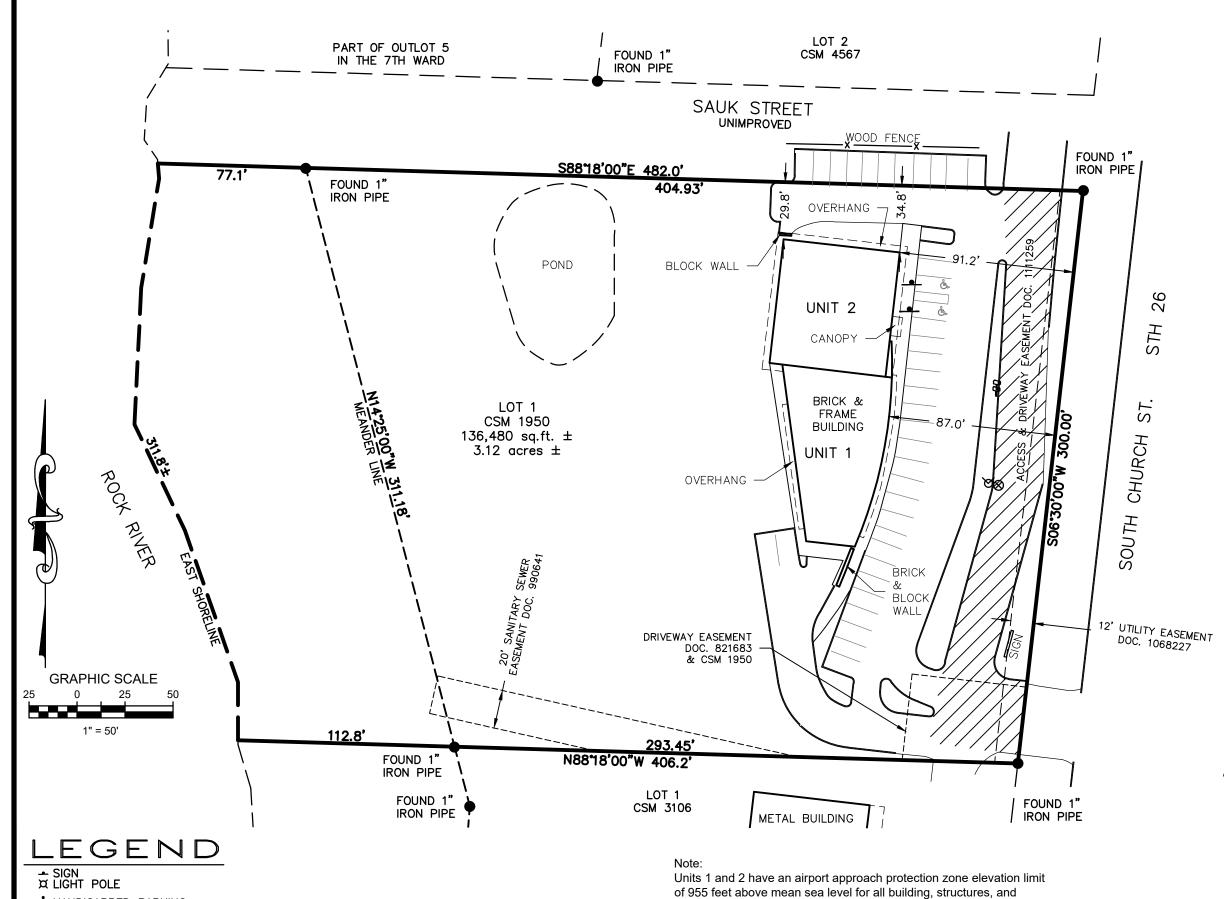

## City of Watertown, Jefferson County, Wisconsin

Lot 1 of Certified Survey Map No. 1950 recorded in Volume 6 of Certified Surveys on page 186, as Document No. 821331, being in the Southeast 1/4 of the Northeast 1/4 of Section 8, and the Southwest 1/4 of the Northwest 1/4 of Section 9, in Township 8 North, Range 15 East, in the City of Watertown, Jefferson County, Wisconsin.

## NOTES:

- 1. Common elements are all areas within the Condominium and outside of the Units.
- 2. Common elements are defined in Article IV of the Declaration of Condominium.

I,John P. Casucci, do hereby certify that I have surveyed the above described property and that this survey is an accurate representation of the exterior boundary lines and the location of the buildings and improvements constructed or to be constructed upon the property.

This Condominium Plat is a correct representation of Church Street Condominium as proposed at the date hereof, and the identification and proposed location of each unit and the Common Elements can be determined from the plat. the undersigned surveyor makes no certification as to the accuracy of the diagrammatic floor plans of the Condominium building(s) and units contained in the plat and the approximate dimensions and floor areas thereof.