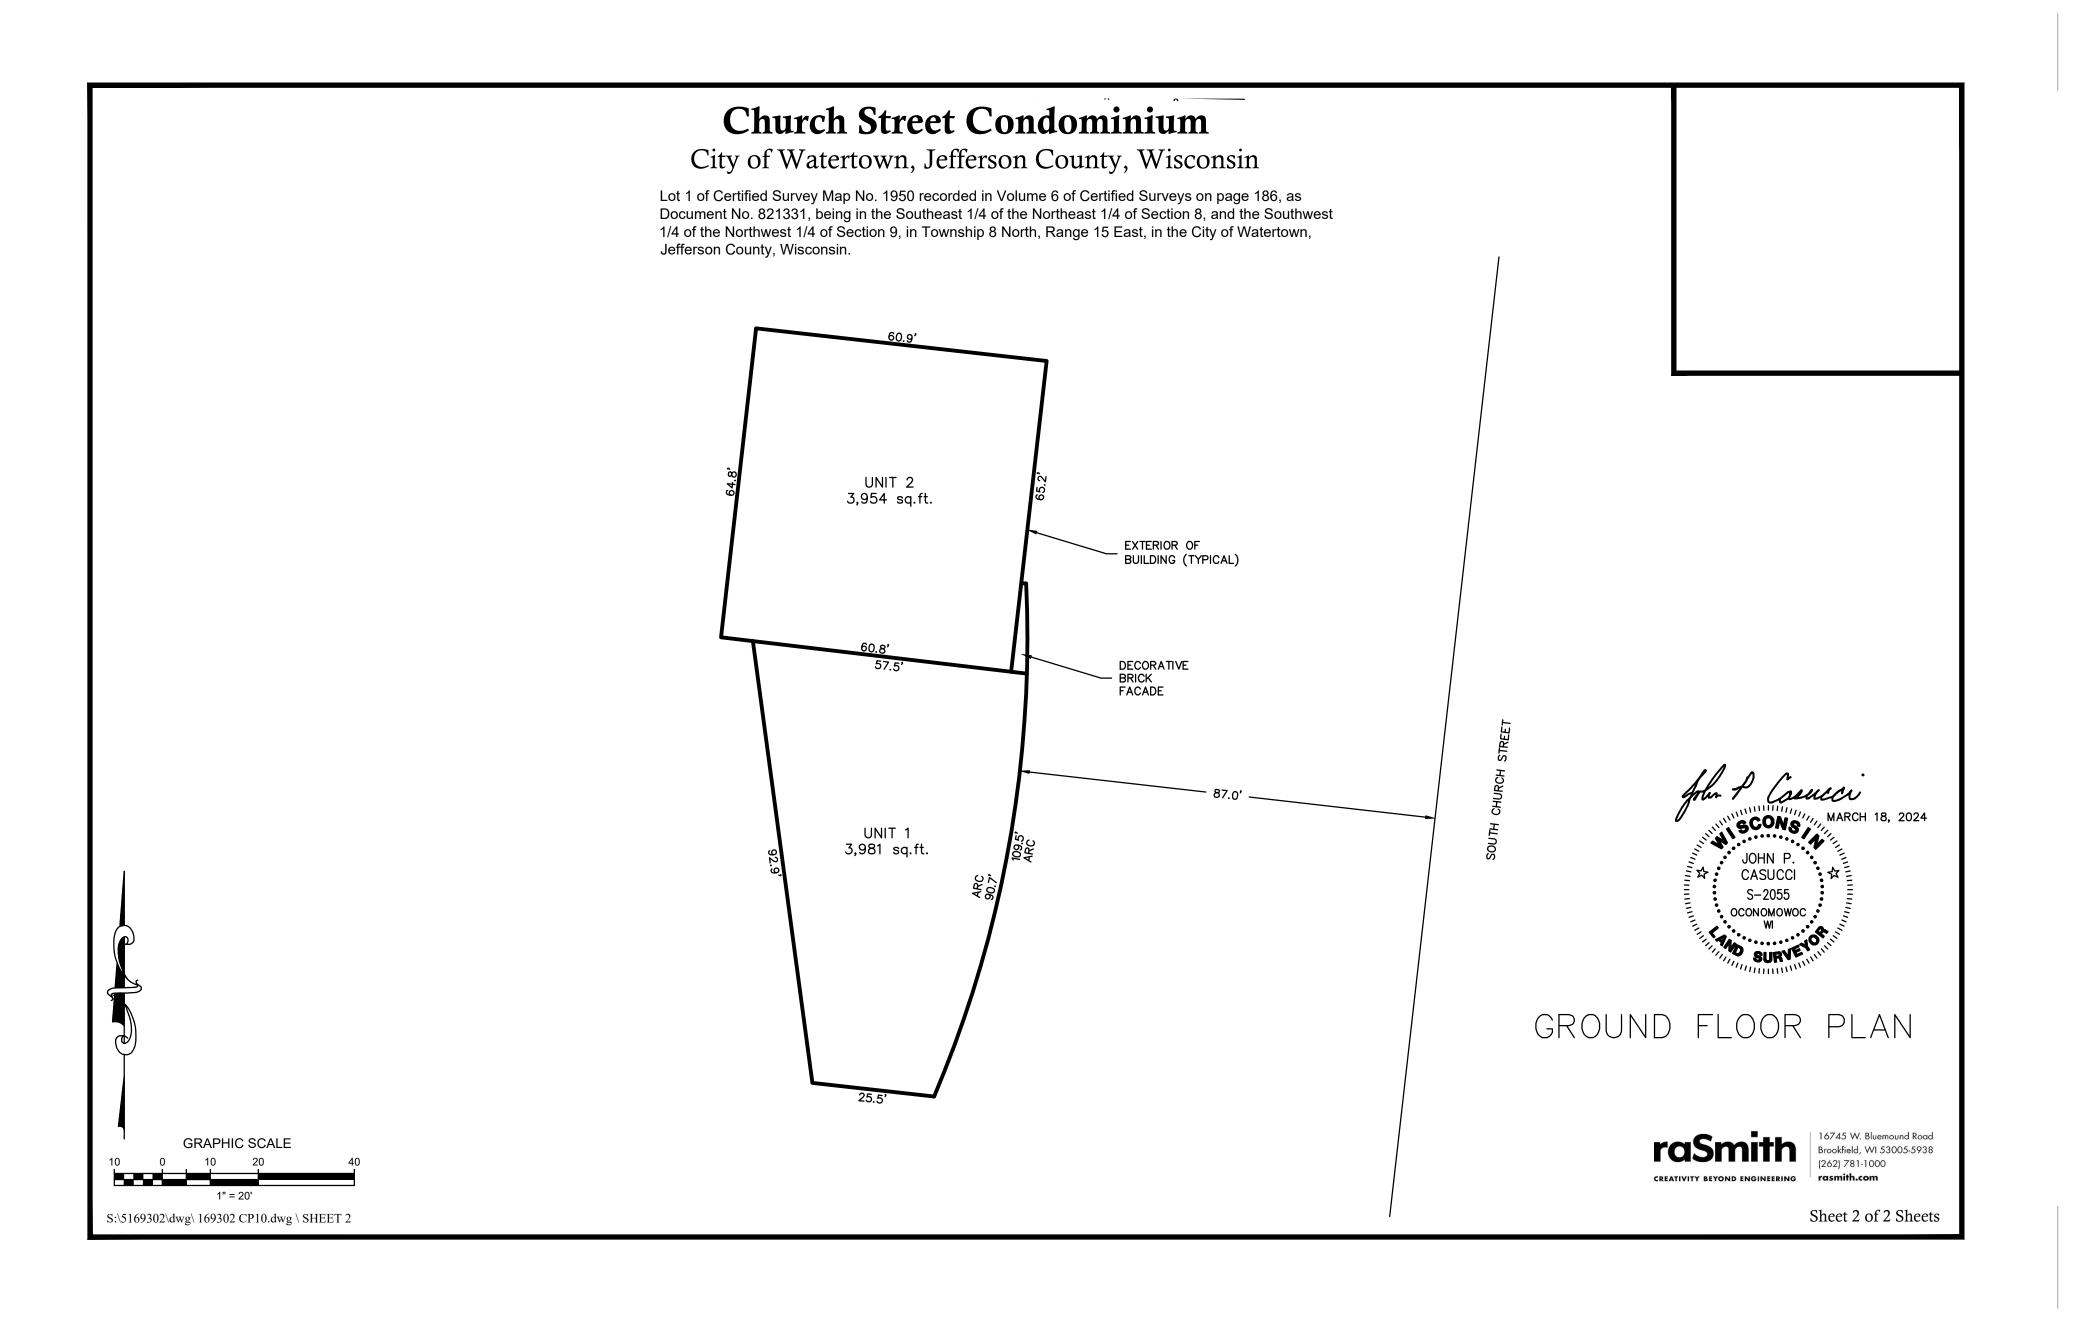

## City of Watertown, Jefferson County, Wisconsin

Lot 1 of Certified Survey Map No. 1950 recorded in Volume 6 of Certified Surveys on page 186, as Document No. 821331, being in the Southeast 1/4 of the Northeast 1/4 of Section 8, and the Southwest 1/4 of the Northwest 1/4 of Section 9, in Township 8 North, Range 15 East, in the City of Watertown, Jefferson County, Wisconsin.

## NOTES:

- 1. Common elements are all areas within the Condominium and outside of the Units.
- 2. Common elements are defined in Article IV of the Declaration of Condominium.

I,John P. Casucci, do hereby certify that I have surveyed the above described property and that this survey is an accurate representation of the exterior boundary lines and the location of the buildings and improvements constructed or to be constructed upon the property.

This Condominium Plat is a correct representation of Church Street Condominium as proposed at the date hereof, and the identification and proposed location of each unit and the Common Elements can be determined from the plat. the undersigned surveyor makes no certification as to the accuracy of the diagrammatic floor plans of the Condominium building(s) and units contained in the plat and the approximate dimensions and floor areas thereof.