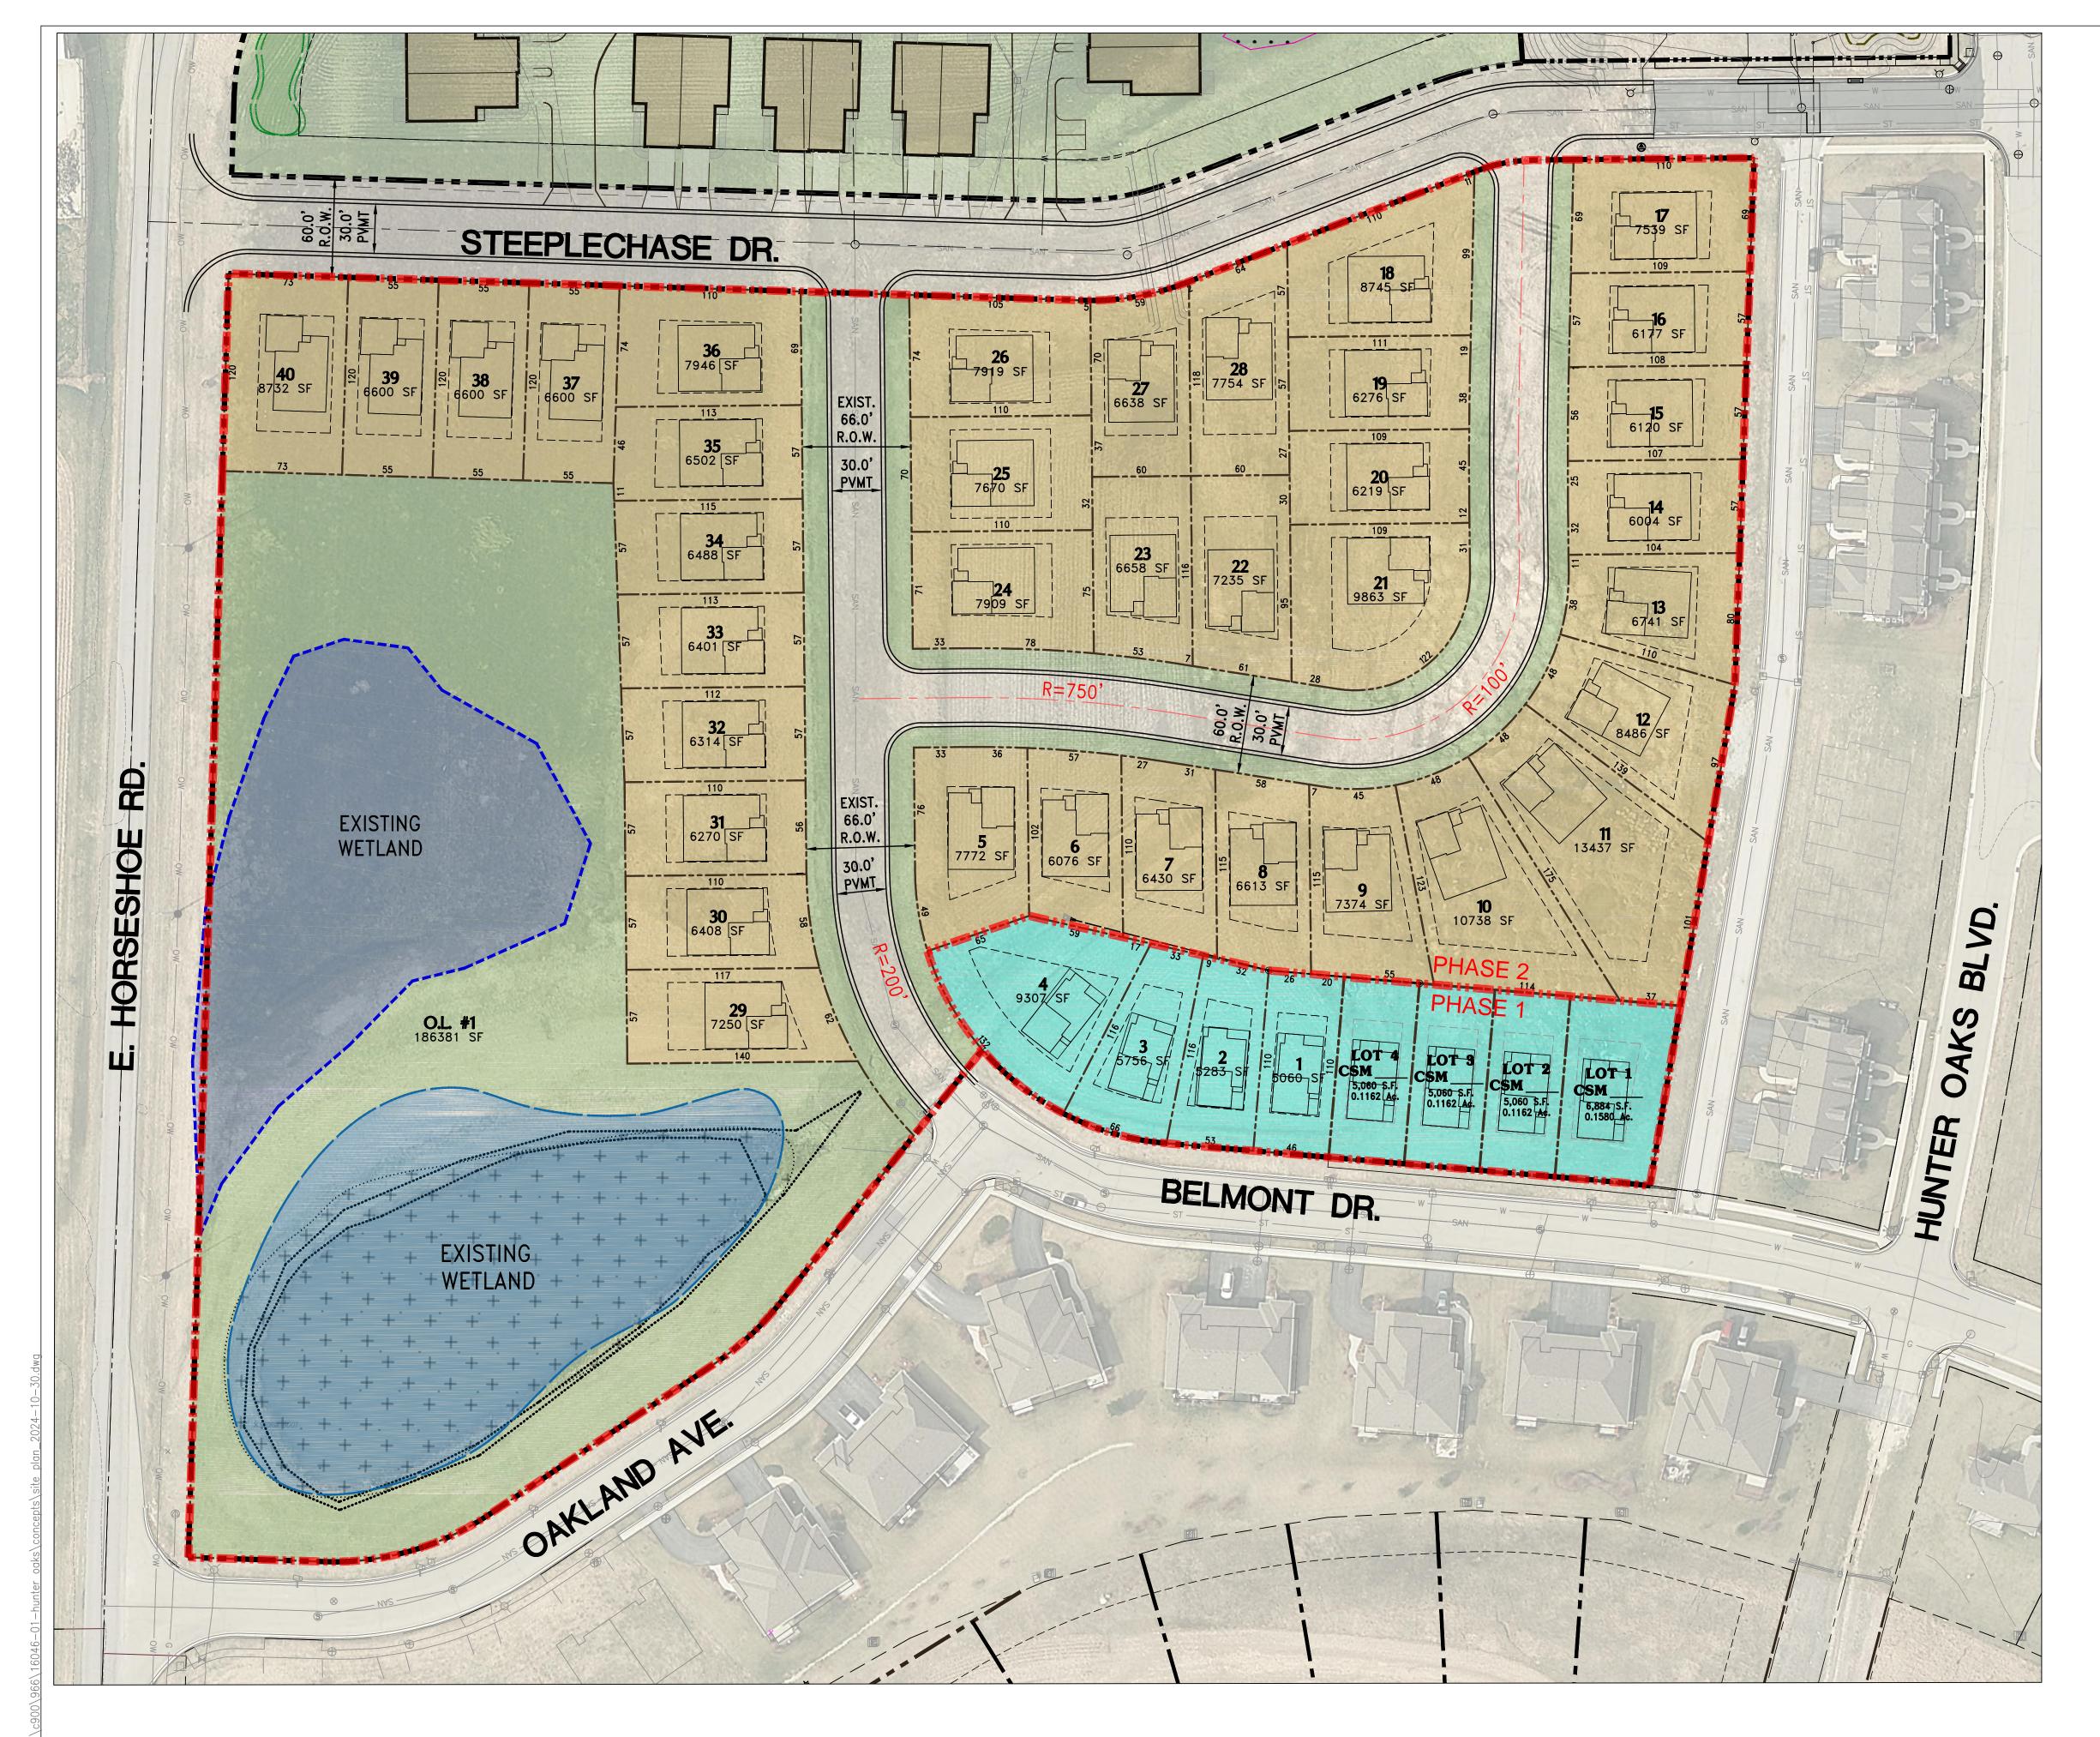

## "THE ENCLAVE AT HUNTER OAKS" SINGLE FAMILY HOME SITES

City of Watertown, WI

### DATA SUMMARY

Proposed Site AREA Cb
Parcel Area: 13.13 a

Parcel Area: 13.13 acres
Development: 44 lots

Density: 3.35 lots/acre

Average Lot Size: 7,090 s.f. (0.163 Ac)

Proposed Phasing:

Phase 1: 8 lots, CSM Lots 1-4 & Plat Lots 1-4 (Fall 2024)

1 lat Lots 1-4 (1 all 202

Phase 2: 36 lots, 5-40 (2025)

#### **Proposed Pad Dimensions:**

28'x48' - CSM Lots 1-4 & Plat Lots 1-4

38'x58' - Lots 37-40

40'x50' - Lots 5-36

#### Proposed Building Setbacks:

Street (Front): 24
Street (Corner): 20
Rear: 25
Side: 8'
Min. Lot Width: 45

Scale: 1" = 50' (22"X34")

Scale: 1" = 100' (11"X17") DATE: 10-30-2024