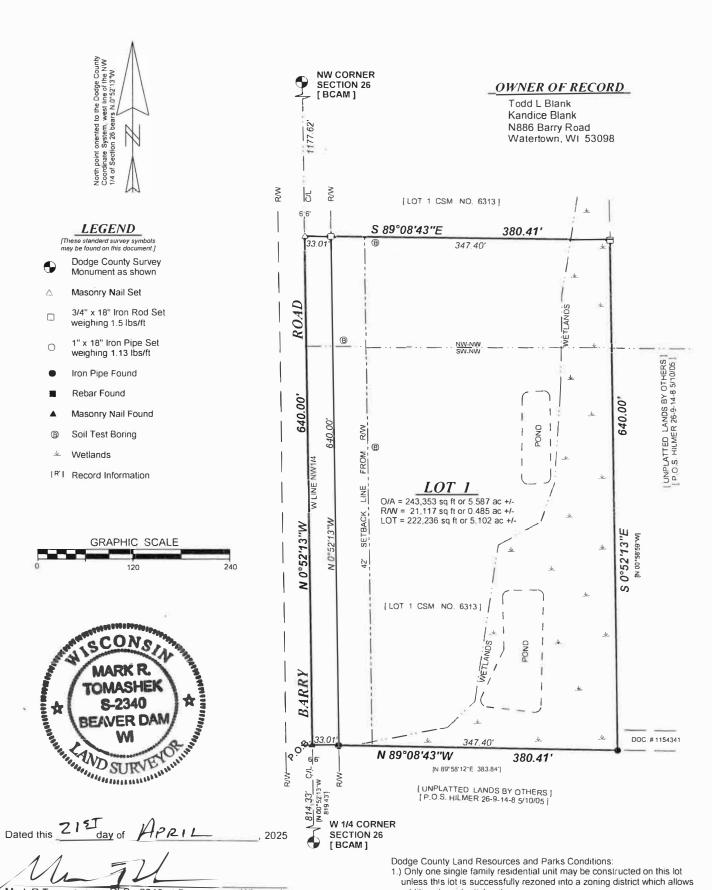

## **DODGE COUNTY CERTIFIED SURVEY MAP**

A PART OF LOT 1 OF CERTIFIED SURVEY MAP NUMBER 6313 AS RECORDED IN VOLUME 42 OF C.S.M.'S ON PAGES 297 AND 298 AS DOCUMENT NUMBER 1114058 BEING LOCATED IN A PART OF THE SOUTHWEST 1/4 OF THE NORTHWEST 1/4 AND A PART OF THE NORTHWEST 1/4 OF THE NORTHWEST 1/4 OF SECTION 26, TOWN 9 NORTH, RANGE 14 EAST, TOWN OF SHIELDS, DODGE COUNTY, WISCONSIN

unless this lot is successfully rezoned into a zoning district which allows additional residential units.

2.) The owner as subsequent owners of this non-farm residential lot hereby agree to comply with Subsection 9.1, Right-to-Farm provisions of the Dodge County Land Use Code and that they will not cause unnecesary interference with the adjoining farming operations producing agricultural products and using generally accepted practices, including access to active farming operations.

3.) Wetland boundary as designated on the Wetland Inventory Maps published by the Wisconsin Department of Natural Resources Bureau of Water Regulation and Zoning, dated September 19, 1994.

P.O. Box 576 - Beaver Dam, WI 53916 p(920)296-3904 f(920)885-3905 email: newfrontier@powercom.net

## SURVEYOR'S CERTIFICATE:

I, Mark R. Tomashek, Professional Land Surveyor of the State of Wisconsin, do hereby certify that I have made a survey for Todd Blank, owner, of a part of Lot 1 of Certified Survey Map Number 6313 as recorded in Volume 42 of C.S.M.'s on Pages 297 and 298 as Document Number 1114058 being located in a part of the Southwest 1/4 of the Northwest 1/4 and a part of the Northwest 1/4 of the Northwest 1/4 of Section 26, Town 9 North, Range 14 East, Town of Shields, Dodge County, Wisconsin, being more particularly described as follows:

Commencing at the West 1/4 corner of Section 26; thence N.0°52'13"W along the west line of the Northwest 1/4 line of Section 26 and the centerline of Barry Road, 814.33 feet to the Point of BEGINNING; thence continuing N.0°52'13"W. along said west line and centerline. 640.00 feet: thence S.89°08'43"E.. 380.41 feet to the east line of Lot 1 of Certified Survey Map Number 6313; thence

| S.0°52'13"E. along said east line, 640.00 feet to the south line of along said south line, 380.41 feet to the Point of BEGINNING                                                                                                                                                                                                                                 | - ·                                                                                                                                                                                                                       | ice N.89°08'43"W.                                              |
|------------------------------------------------------------------------------------------------------------------------------------------------------------------------------------------------------------------------------------------------------------------------------------------------------------------------------------------------------------------|---------------------------------------------------------------------------------------------------------------------------------------------------------------------------------------------------------------------------|----------------------------------------------------------------|
| Said parcel contains 243,353 square feet or 5.587 acres more or                                                                                                                                                                                                                                                                                                  | r less and is subject to any easements of record.                                                                                                                                                                         |                                                                |
| I further certify that this map is a correct representation of all expected and that I have complied with the provisions of Chapter the Town of Shields and the Subdivision Ordinance of the Landsame to the best of my knowledge and belief.  Dated this 21 ST day of APRIL , 2025  Mark R. Tomashek WI PLS S-2340 at Beaver Dam, WI  DODGE COUNTY CERTIFICATE: | xterior boundaries and interior divisions thereof accor 236.34 of the Wisconsin State Statutes, the Subdivid Use Code for October Wisconsin in surveying MARK R.  TOMASHEK S-2340 BEAVER DAM WI  ARTMENT:  In this day of | ording to official<br>sion Ordinance for<br>ng and mapping the |
| DODGE COUNTY LAND RESOURCES AND PARKS DEPATHS land division is hereby approved by Dodge County of                                                                                                                                                                                                                                                                | ARTMENT: n this day of                                                                                                                                                                                                    | _, 2025.                                                       |
| Dodge County Land Use Administrator or Designee                                                                                                                                                                                                                                                                                                                  | Printed Name LRP Activity Number                                                                                                                                                                                          | _                                                              |
| TOWN OF SHIELDS CERTIFICATE:  This Certified Survey Map is hereby approved for recording ar of                                                                                                                                                                                                                                                                   | Authorized Representative(if needed)                                                                                                                                                                                      | day                                                            |
| CITY OF WATERTOWN EXTRATERRITORIAL REVIEW CE<br>This Certified Survey Map is hereby approved by the City of W                                                                                                                                                                                                                                                    |                                                                                                                                                                                                                           | day                                                            |
| of, 2025.                                                                                                                                                                                                                                                                                                                                                        |                                                                                                                                                                                                                           |                                                                |
| Authorized Representative (Title)                                                                                                                                                                                                                                                                                                                                | Authorized Representative ( if needed )                                                                                                                                                                                   |                                                                |
| OWNER'S CERTIFICATE: As owners of the land represented on this survey, we hereby cer granted (if any) in accordance with the provisions of Chapter 23 and the Town of Shields Subdivision Ordinance, Wisconsin.  Todd L Blank                                                                                                                                    | rtify that we caused the lands to be surveyed, divide 36 of the Wisconsin State Statutes, the Dodge County                                                                                                                | d, mapped and<br>y Land Use Code                               |
| State of Wisconsin ss                                                                                                                                                                                                                                                                                                                                            | Kandice Blank                                                                                                                                                                                                             | 91711777777                                                    |
| Personally came before me this \( \sum_{\text{day}} \) day of \( \sum_{\text{NA}} \) known to me to be the persons who executed the foregoing instriction.                                                                                                                                                                                                       | ,                                                                                                                                                                                                                         | TARL                                                           |
| My commission expires $\sqrt{\frac{15}{15}}$ , $\sqrt{\frac{15}{15}}$ , $\sqrt{\frac{15}{15}}$                                                                                                                                                                                                                                                                   | Public Public                                                                                                                                                                                                             | (seal)<br>UBL                                                  |
| P.O. Box 576 Beaver Dam, Wisconsin 53916                                                                                                                                                                                                                                                                                                                         | Anis O                                                                                                                                                                                                                    | F WISCOMMENT                                                   |