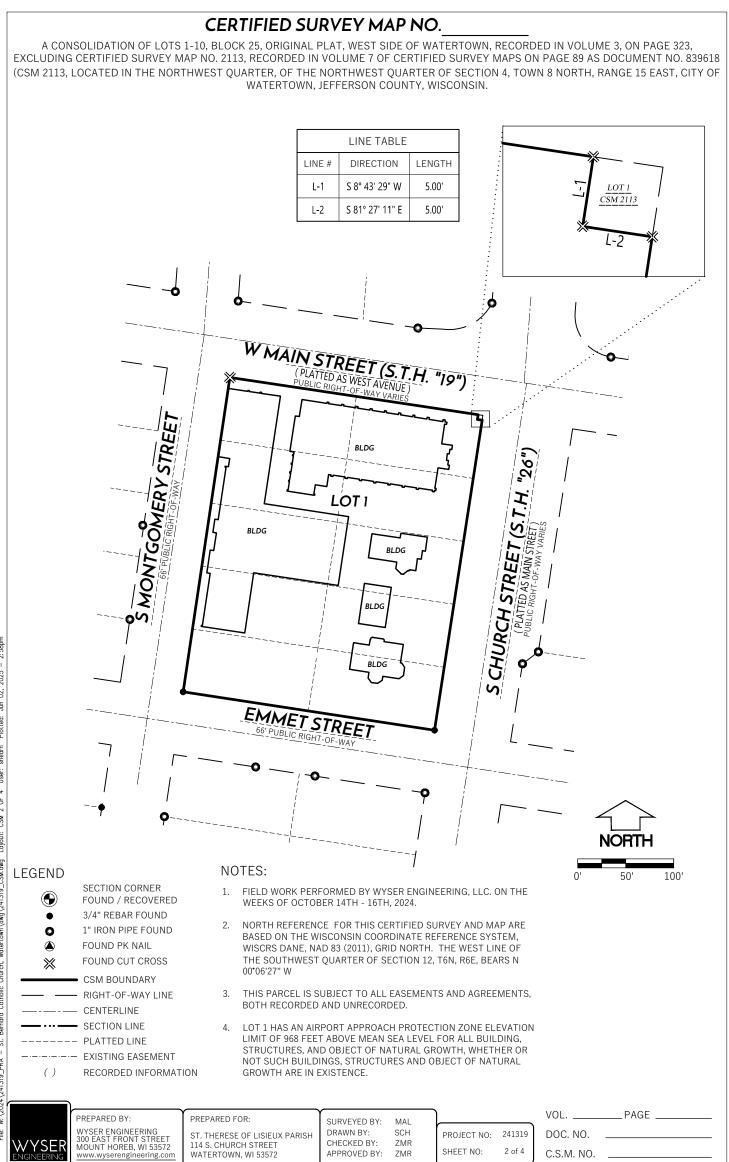

## CERTIFIED SURVEY MAP NO.

A CONSOLIDATION OF LOTS 1-10, BLOCK 25, ORIGINAL PLAT, WEST SIDE OF WATERTOWN, RECORDED IN VOLUME 3, ON PAGE 323, EXCLUDING CERTIFIED SURVEY MAP NO. 2113, RECORDED IN VOLUME 7 OF CERTIFIED SURVEY MAPS ON PAGE 89 AS DOCUMENT NO. 839618 (CSM 2113, LOCATED IN THE NORTHWEST QUARTER, OF THE NORTHWEST QUARTER OF SECTION 4, TOWN 8 NORTH, RANGE 15 EAST, CITY OF WATERTOWN, JEFFERSON COUNTY, WISCONSIN.