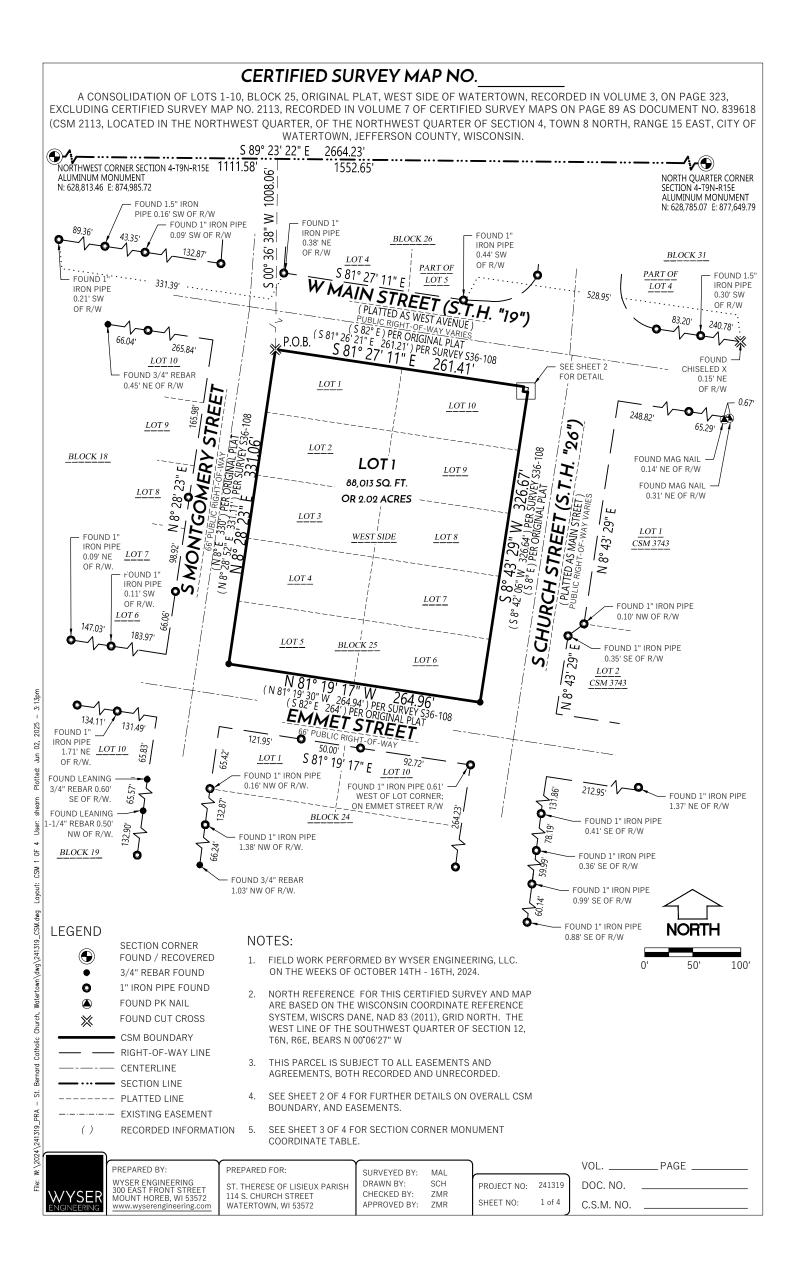

## CERTIFIED SURVEY MAP NO.

A CONSOLIDATION OF LOTS 1-10, BLOCK 25, ORIGINAL PLAT, WEST SIDE OF WATERTOWN, RECORDED IN VOLUME 3, ON PAGE 323, EXCLUDING CERTIFIED SURVEY MAP NO. 2113, RECORDED IN VOLUME 7 OF CERTIFIED SURVEY MAPS ON PAGE 89 AS DOCUMENT NO. 839618 (CSM 2113, LOCATED IN THE NORTHWEST QUARTER, OF THE NORTHWEST QUARTER OF SECTION 4, TOWN 8 NORTH, RANGE 15 EAST, CITY OF WATERTOWN, JEFFERSON COUNTY, WISCONSIN.

## LEGAL DESCRIPTION

A CONSOLIDATION OF LOTS 1-10, BLOCK 25, ORIGINAL PLAT, WEST SIDE OF WATERTOWN, RECORDED IN VOLUME 3, ON PAGE 323, EXCLUDING CERTIFIED SURVEY MAP NO. 2113, RECORDED IN VOLUME 7 OF CERTIFIED SURVEY MAPS ON PAGE 89 AS DOCUMENT NO. 839618 (CSM 2113, LOCATED IN THE NORTHWEST QUARTER, OF THE NORTHWEST QUARTER OF SECTION 4, TOWN 8 NORTH, RANGE 15 EAST, CITY OF WATERTOWN, JEFFERSON COUNTY, WISCONSIN, MORE PARTICULARLY DESCRIBED AS FOLLOWS:

COMMENCING AT THE NORTHWEST CORNER OF AFORESAID SECTION 4, THENCE ALONG THE NORTH LINE OF THE NORTHWEST QUARTER OF SAID SECTION 4 SOUTH 89 DEGREES 23 MINUTES 22 SECONDS EAST, 1111.58 FEET, THENCE SOUTH 00 DEGREES 36 MINUTES 38 SECONDS WEST, 1008.06 FEET TO THE NORTHWEST CORNER OF LOT 1 OF AFORESAID BLOCK 25, ORIGINAL PLAT, WEST SIDE OF WATERTOWN AND THE POINT OF BEGINNING;

BEGINNING AT THE NORTHWEST CORNER OF AFORESAID BLOCK 25; THENCE, ALONG THE SOUTHERLY RIGHT-OF-WAY OF STATE TRUNK HIGHWAY "19" OR WEST MAIN STREET (ORIGINALLY PLATTED AS WEST AVENUE), SOUTH 81 DEGREES 27 MINUTES 11 SECONDS EAST, 261.41 FEET TO THE NORTHWEST CORNER OF AFORESAID CSM 2113; THENCE ALONG THE WESTERLY LINE OF SAID CSM 2113, SOUTH 08 DEGREES 43 MINUTES 29 SECONDS WEST, 5.00 FEET TO THE SOUTHWEST CORNER OF SAID CSM 2113; THENCE, ALONG THE SOUTHERLY LINE OF SAID CSM 2113, SOUTH 81 DEGREES 27 MINUTES 11 SECONDS EAST, 5.00 FEET TO A POINT ON THE WESTERLY RIGHT-OF-WAY OF STATE TRUNK HIGHWAY "26" OR SOUTH CHURCH STREET (ORIGINALLY PLATTED AS MAIN STREET); THENCE, ALONG SAID WESTERLY RIGHT-OF-WAY, SOUTH 08 DEGREES 43 MINUTES 29 SECONDS WEST, 326.67 FEET TO THE SOUTHEAST CORNER OF AFORESAID BLOCK 25 AND A POINT ON THE NORTHERLY RIGHT-OF-WAY OF EMMET STREET; THENCE, ALONG SAID NORTHERLY RIGHT-OF-WAY, NORTH 81 DEGREES 19 MINUTES 17 SECONDS WEST, 264.96 FEET TO THE SOUTHWEST CORNER OF SAID BLOCK 25 AND A POINT ON THE EASTERLY RIGHT-OF-WAY OF SOUTH MONTGOMERY STREET; THENCE, ALONG SAID BLOCK 25 AND A POINT ON THE EASTERLY RIGHT-OF-WAY OF SOUTH MONTGOMERY STREET; THENCE, ALONG SAID EASTERLY RIGHT-OF-WAY, NORTH 08 DEGREES 28 MINUTES 23 SECONDS EAST, 331.06 FEET BACK TO THE POINT OF BEGINNING.

SAID PARCEL CONTAINS 88,013 SQUARE FEET OR 2.02 ACRES.

| PLSS SECTION CORNER MONUMENT TABLE |                                                |                             |  |  |  |  |  |  |
|------------------------------------|------------------------------------------------|-----------------------------|--|--|--|--|--|--|
|                                    |                                                |                             |  |  |  |  |  |  |
| MON. #                             | DESCRIPTION DANE COUNTY COORDINATES NAD 83 (20 |                             |  |  |  |  |  |  |
| 1                                  | ALUMINUM CAP MONUMENT                          | N: 628,813.46 E: 874,985.72 |  |  |  |  |  |  |
|                                    | NW CORNER OF SECTION 4- T8N - R15E             |                             |  |  |  |  |  |  |
| 2                                  | ALUMINUM CAP MONUMENT                          | N: 628,785.07 E: 877,649.79 |  |  |  |  |  |  |
|                                    | N 1/4 CORNER OF SECTION 4 - T8N - R15E         |                             |  |  |  |  |  |  |