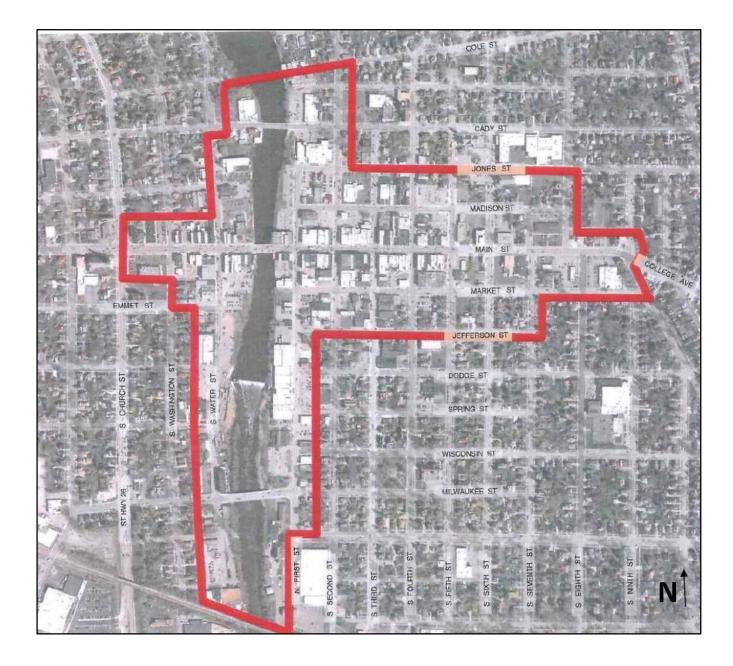

**Program Boundaries:** Eligible properties include those which are within and are immediately adjacent to the Watertown Main Street program boundary map, attached. Other commercial redevelopment projects outside this area will be considered on a case-by-case basis.