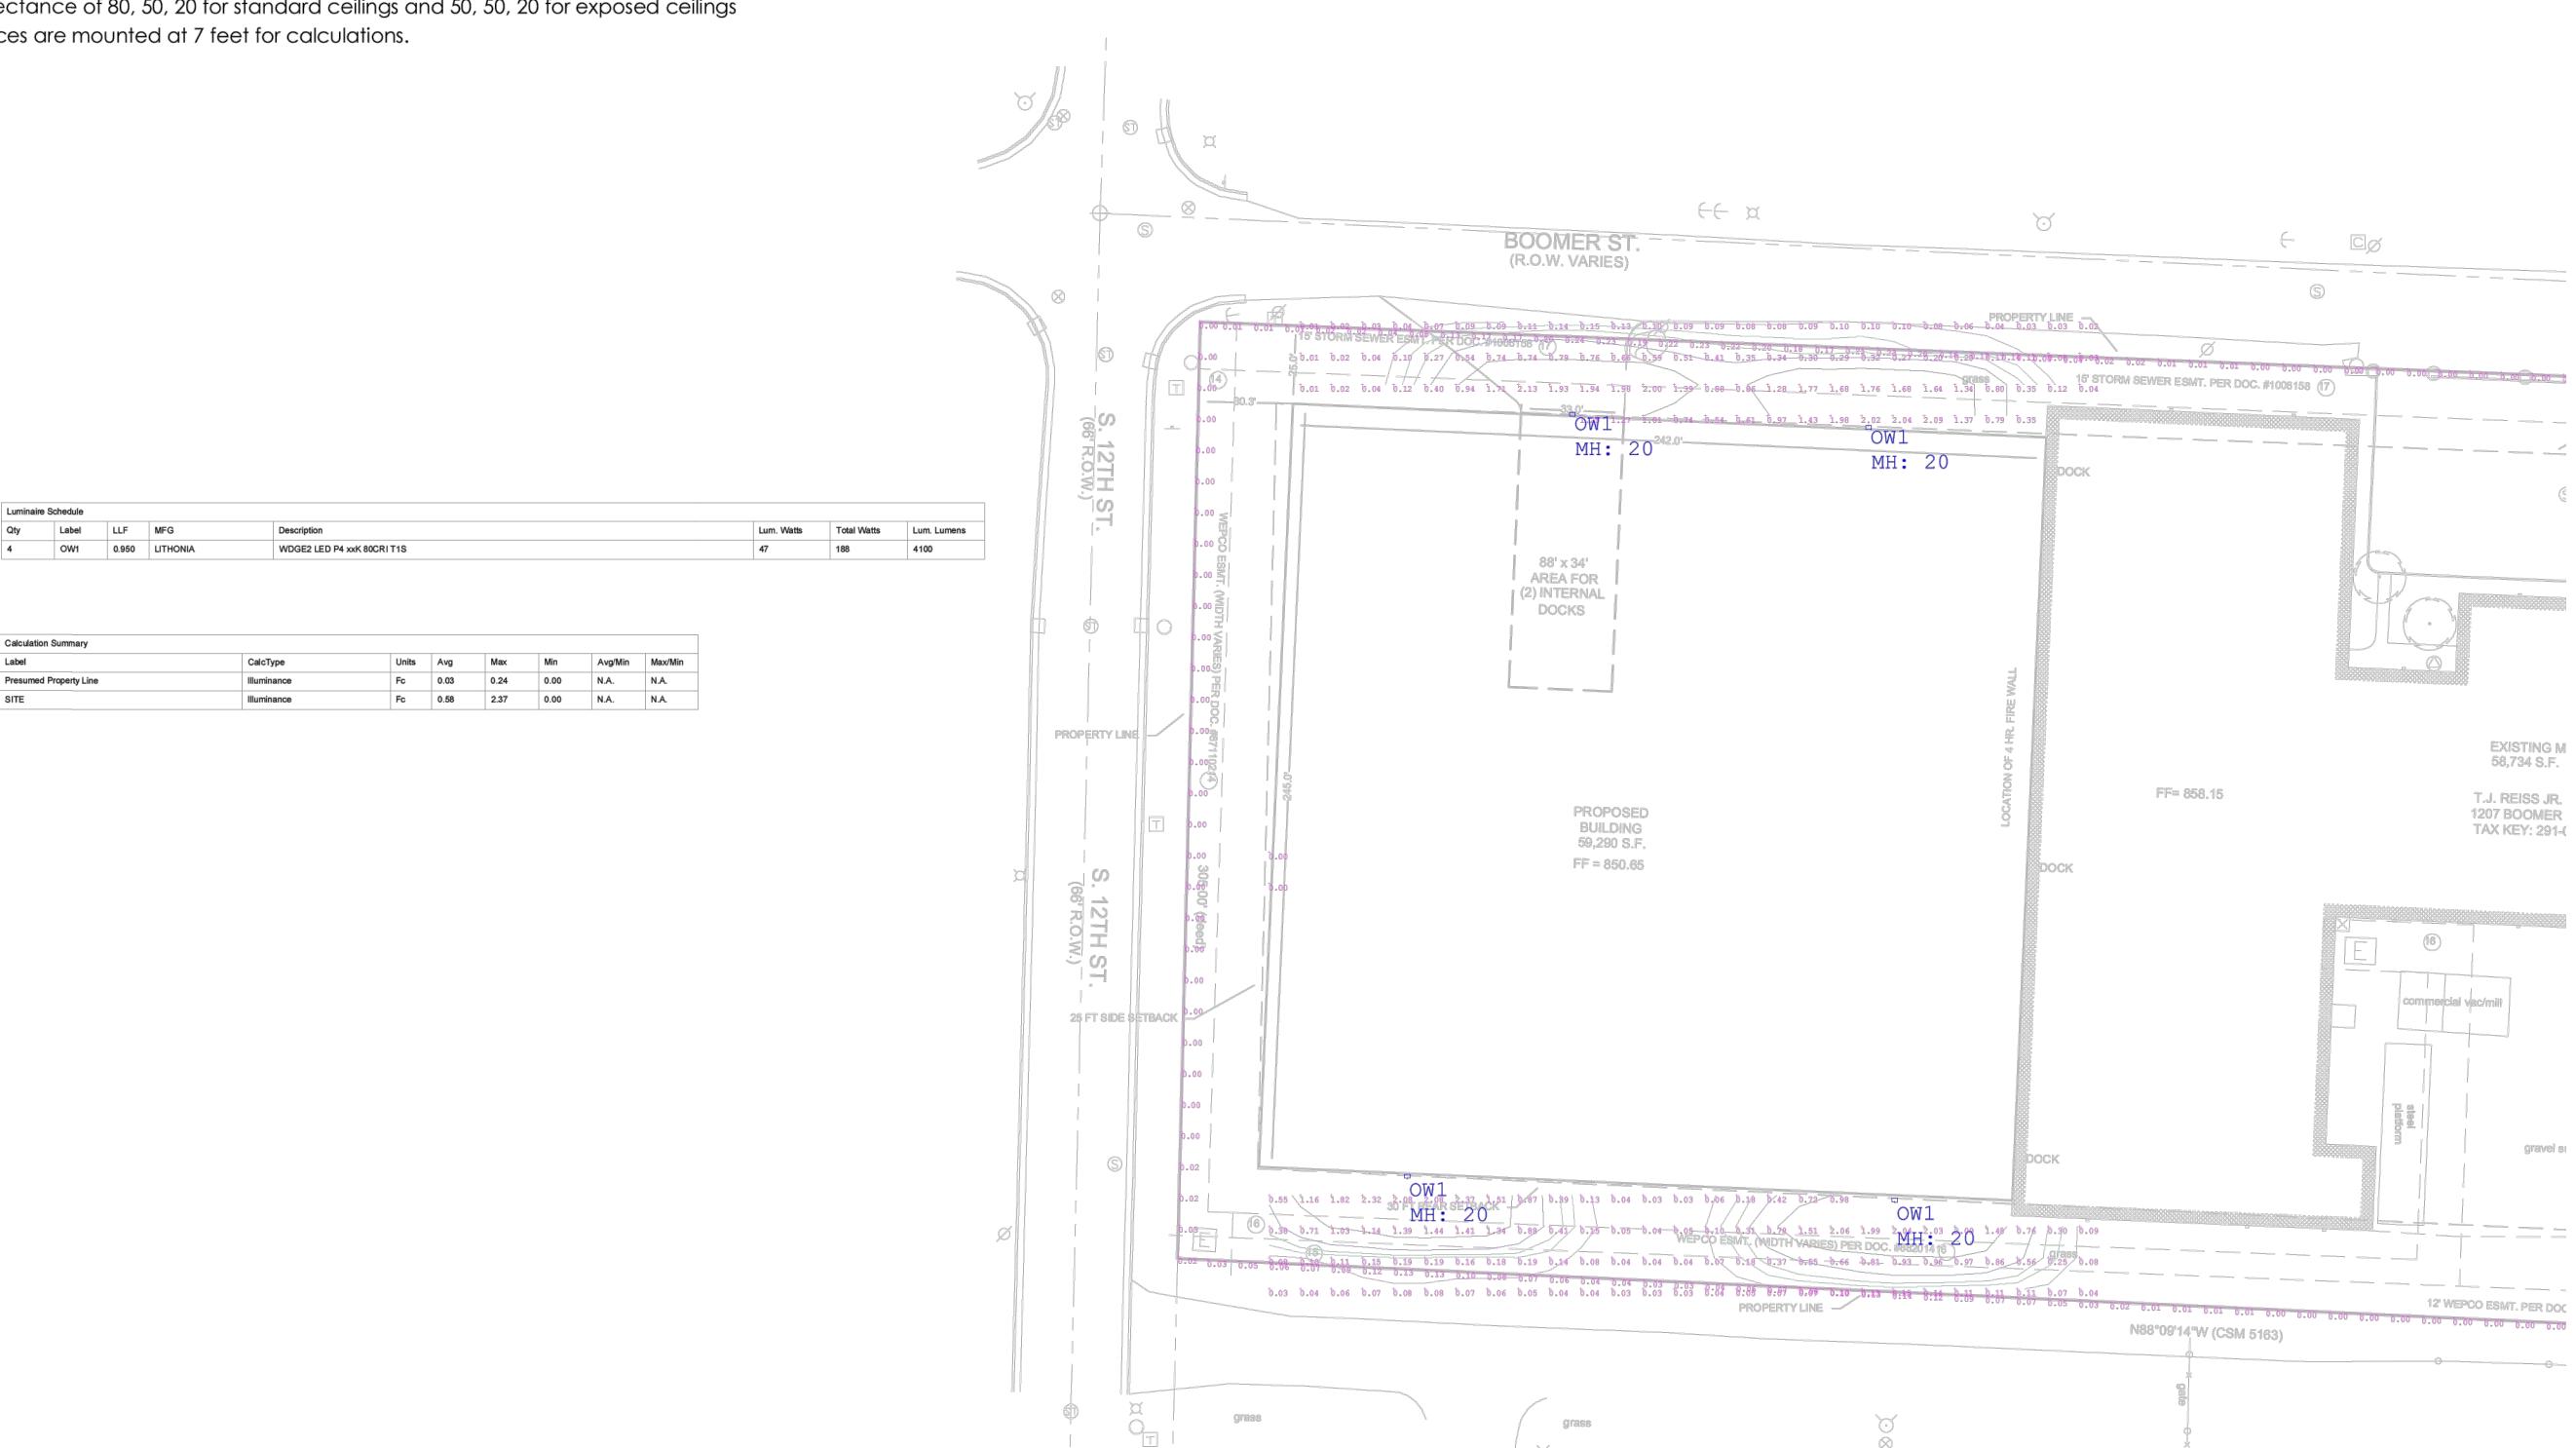

ARCHITECTURAL SITE PLAN 1" = 30'-0"

## NOTES:

- Customers are responsible for confirming mounting heights, fixture suspension types/lengths, color temperature, CRI, linear fixture lengths, pole lengths, and bollard heights/ lengths prior to ordering.
- Mounting height (MH) is measured from the bottom of the fixture to the floor.
- This Lighting layout assumes the following unless values are specified and must be confirmed by the customer prior to ordering.
- •• Color Temperature is 4000K
- Room reflectance of 80, 50, 20 for standard ceilings and 50, 50, 20 for exposed ceilings
- Wall sconces are mounted at 7 feet for calculations.