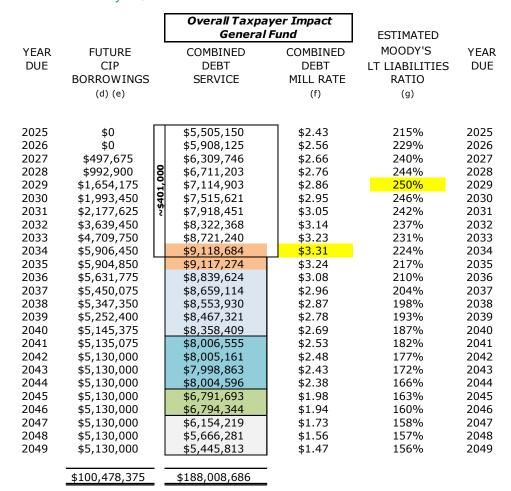

<sup>(</sup>a) The City has existing principal payments of \$5,905,000 in 2025.

<sup>(</sup>b) Assumes bid premium used to partially offset interest due in 2026 in the amount of \$147,089.

2025 FINANCING
May 12, 2025

<sup>(</sup>c) Assumes bid premium used to partially offset interest due in 2027 in the amount of \$158,857.

2025 FINANCING

May 12, 2025

Detailed Analysis, continued

<sup>(</sup>d) Assumes future CIP borrowings of \$4,500,000 beginning in 2026 and thereafter amortized over 8 years at 3.00%.

2026: \$14,650,000 2027: \$13,500,000 2028: \$11,400,000 2029: \$4,750,000

<sup>(</sup>e) This information is provided for information purposes only. It does not recommend any future issuances and is not intended to be, and should not be regarded as, advice.

<sup>(</sup>f) Mill rate based on the 2024 Equalized Valuation (TID-OUT) of \$2,263,682,600 with 2.00% annual growth thereafter. Assumes the following increases to equalized value (growth projections - housing development):

<sup>2028: \$11,400,000</sup> 2029: \$4,750,000 (g) Represents a future estimate of Moody's Long-Term Liabilities Ratio per Moody's 2022 US Cities and Counties Methodology.