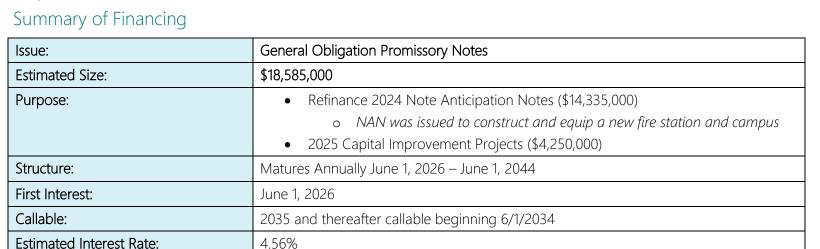

#### Summary of Key Parameters

| Not to Exceed Par:                   | \$19,000,000      |
|--------------------------------------|-------------------|
| Not to Exceed Interest Rate (TIC %): | 5.25%             |
| Maturity Schedule:                   | June 1, 2026-2044 |
| Per Maturity Increase/Decrease:      | Up to \$1,500,000 |