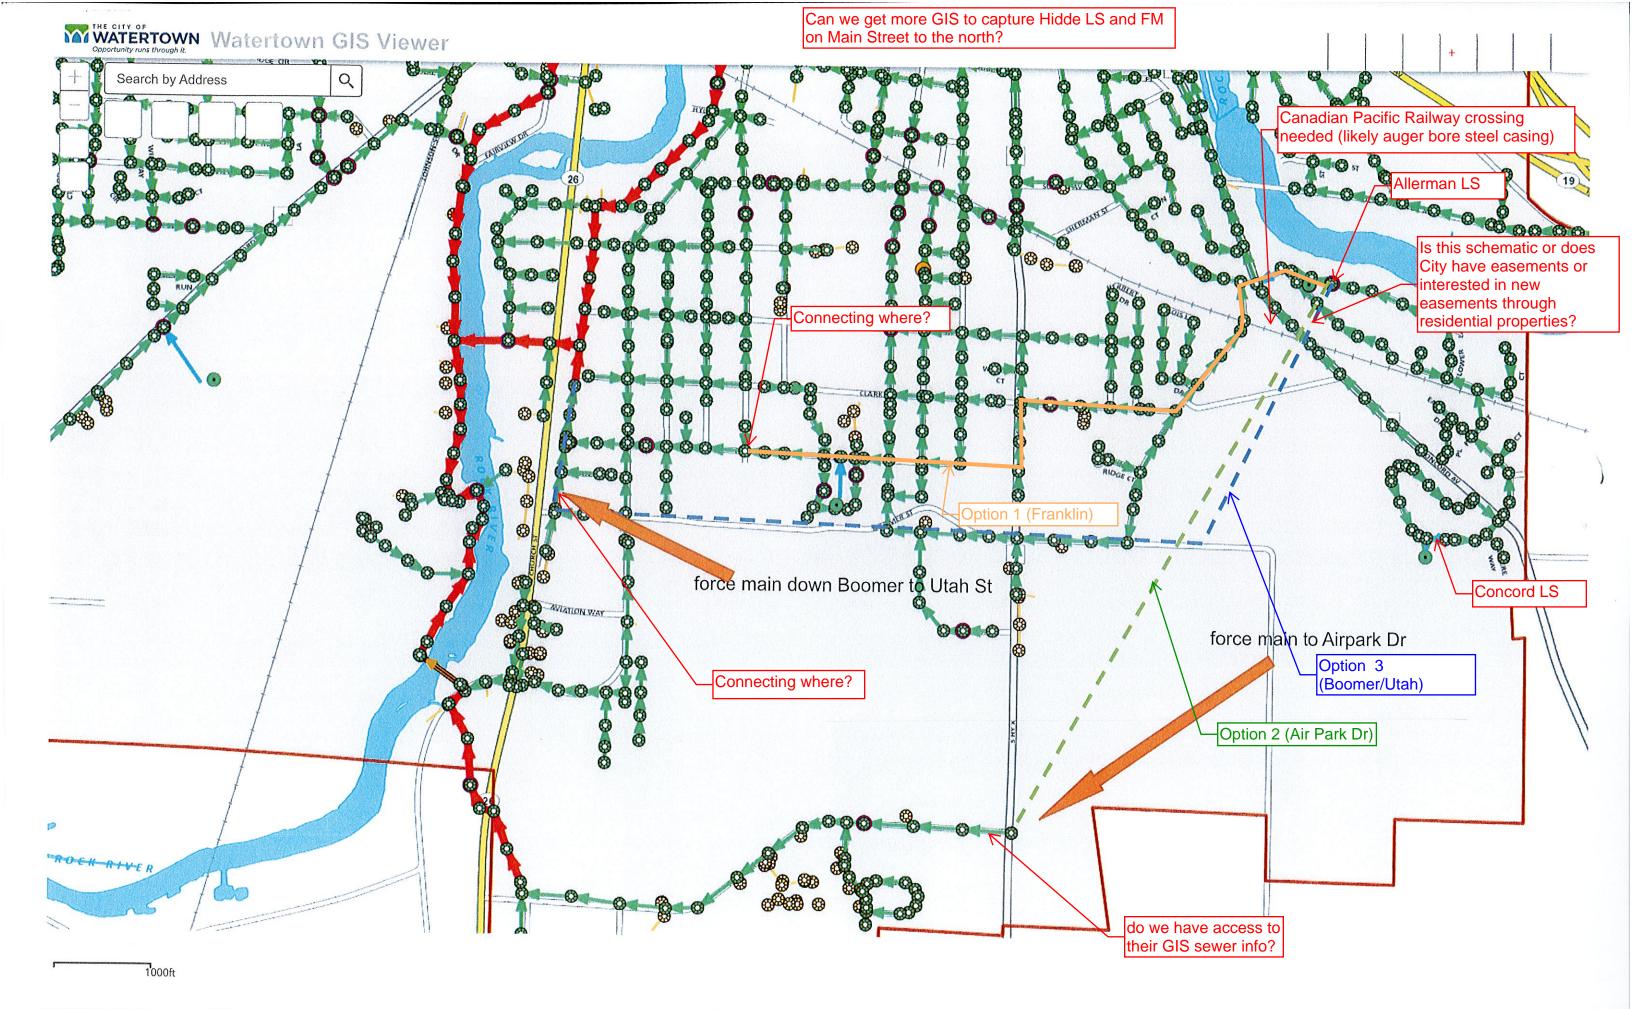

|                    |                      |      | ( <b></b> ) |       |        |     |     | MANUL      | BUILT | WE METER #   | LEVEL      | MOTOR   |
|--------------------|----------------------|------|-------------|-------|--------|-----|-----|------------|-------|--------------|------------|---------|
| STATION            | ADDRESS              | VOLT | PHASE       | PUMPS | MODEL  | GPM | HP. | MANU.      |       |              | Transducer | VFD     |
| 18th Hole          | 1622 Country Club Ln | 230  | Single      | 2     | NP3102 | 125 | 5   | Flygt      | 1990  | DZ 002010    |            | Starter |
|                    | 1206 Richards Ave    | 230  | 3           | 2     | CP3102 | 200 | 5   | Flygt      | 1963  | 1 121 100000 | Transducer | VFD     |
| Allerman           | 1029 Boughton Str    | 480  | 3           | 2     | NP3153 | 600 | 20  | Flygt      | 2009  | PBXZT-92110  | Transducer |         |
| Boughton Street    |                      | 230  | Single      | 2     | CP3085 | 200 | 2.2 | Flygt      | 1981  | BZ-806898    | Transducer | VFD     |
| Carlson Place      | 1618 Carlson PL      | 230  | 3           | 2     | CP3102 | 275 | 5   | Flygt      | 1997  | PBZT-703373  | Float      | Starter |
| Country Club       | 1334 North Water St  |      |             | 2     | CP3082 | 50  | 0.8 | Flygt      | 1957  | PBZT-704795  | Float      | Starter |
| Fifth Ward         | 710 North Church St  | 230  | 3           |       | C3102  | 200 | 5   | Flygt      | 1995  | PBZT-702197  | Float      | Starter |
| Fox Creek          | 901 Fox Creek Dr     | 230  | 3           | 2     |        | 250 | 5   | Flygt      | 1949  | PBZT-702424  | Transducer | Starter |
| Front Street       | 300 Front Str        | 230  | 3 .         | 2     | CP3102 | 1   |     | Flygt      | 2003  | PBZT-704745  | Transducer | Starter |
| Grandview          | 1502 Beacon Dr       | 230  | 3           | 2     | CP3127 | 110 | 7.5 |            |       | PBZT-700531  | Transducer | Starter |
| Hidde              | 1432 East Main Str   | 480  | 3           | 3     | S4B    | 600 | 20  | Hydromatic |       | PBZT-703393  | Float      | Starter |
| Hinze              | 1617 Silver Creek Rd | 230  | 3           | 2     | MP3085 | 30  | 4   | Flygt      | 1990  | 4 -24        | Float      | Starter |
| North Water Street | 702 North Water St   | 230  | 3           | 2     | CP3085 | 160 | 3   | Flygt      | 1999  | PBZT704473   |            | Starter |
|                    | 101 Oak Ridge Ct     | 230  | 3           | 2     | NP3102 | 125 | 5   | Flygt      | 1972  | PBZT-703928  |            |         |
| Oak Ridge          |                      | 230  | Single      | 2     | CP3045 | 50  | 1.1 | Flygt      | 1959  | NZ-715998    | Transducer |         |
| Riverlawn          | 220 Riverlawn Ave    | 230  | 3           | 2     | NP3085 | 150 | 3   | Flygt      | 1949  | PBZT-703650  | Transducer | Starter |
| Riverside Park     | 1002 Anne St         |      |             |       | NP3102 |     | 10  | Flygt      | 2006  | NZ-709309    | Transduce  | VFD     |
| South Concord      | 224 West Haven Dr    | 230  | Single      | -     | CP3127 |     |     | Flygt      | 2001  | PBZT-702813  | Transduce  | Starter |
| Spaulding Street   | 115 E. Spaulding St  | 230  |             | 2     |        |     |     |            | 1974  | NZ-722433    | Transduce  | VFD     |
| Watertown East     | 1153 Boughton St     | 230  | Single      | 2     | CP3102 | 225 | 5   | Flygt      |       |              |            |         |