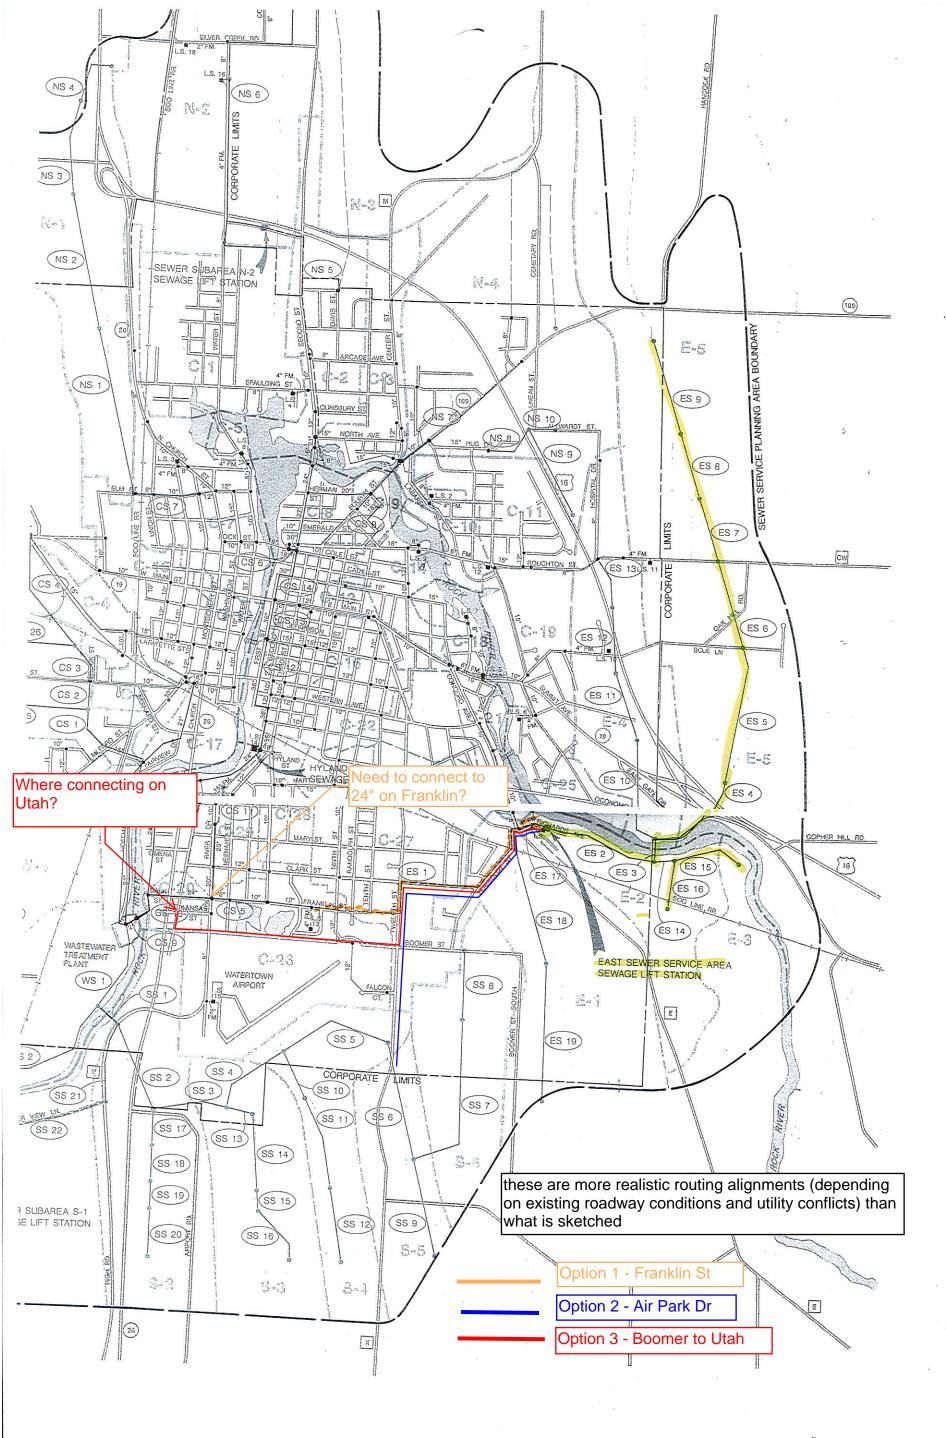

## CITY OF WATERTOWN

MAP OF RECOMMENDED TRUNK AND INTERCEPTOR SEWER IMPROVEMENTS

PROPOSED SEWER SEGMENT DESIGNATION

SCALE IN FEET