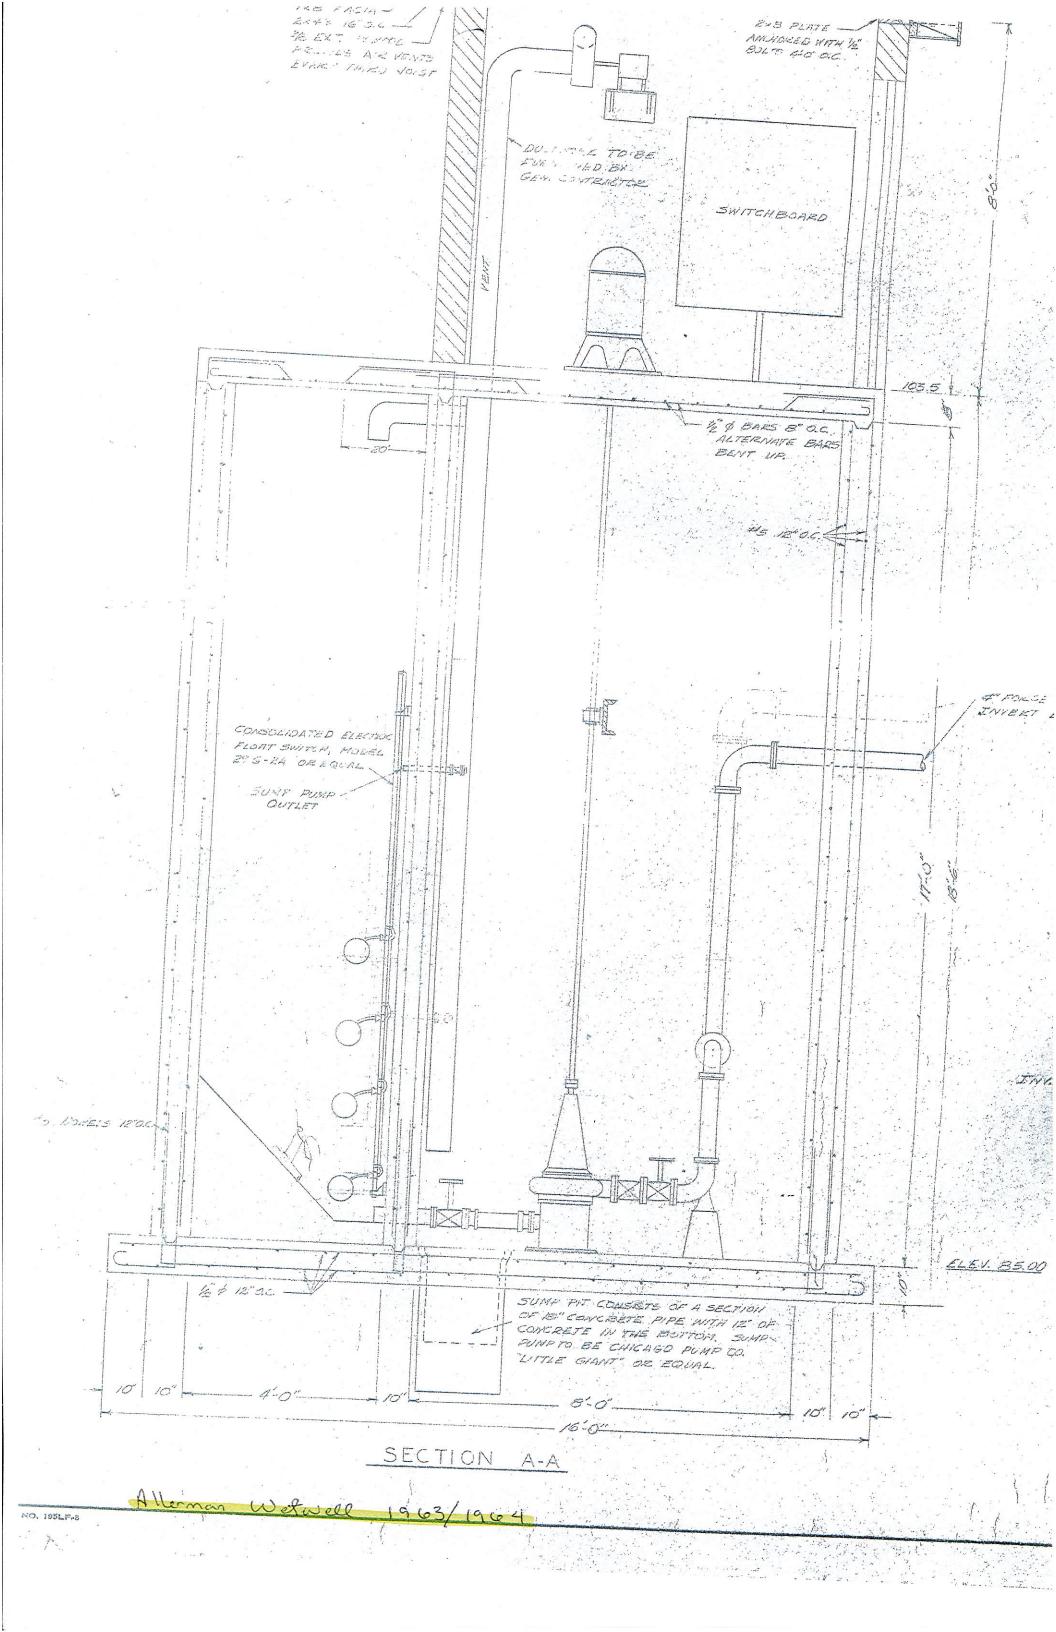

|                    |                      |      | ( <b></b> ) |       |        |     |     | MANUL      | BUILT | WE METER #   | LEVEL      | MOTOR   |
|--------------------|----------------------|------|-------------|-------|--------|-----|-----|------------|-------|--------------|------------|---------|
| STATION            | ADDRESS              | VOLT | PHASE       | PUMPS | MODEL  | GPM | HP. | MANU.      |       |              | Transducer | VFD     |
| 18th Hole          | 1622 Country Club Ln | 230  | Single      | 2     | NP3102 | 125 | 5   | Flygt      | 1990  | DZ 002010    |            | Starter |
|                    | 1206 Richards Ave    | 230  | 3           | 2     | CP3102 | 200 | 5   | Flygt      | 1963  | 1 121 100000 | Transducer | VFD     |
| Allerman