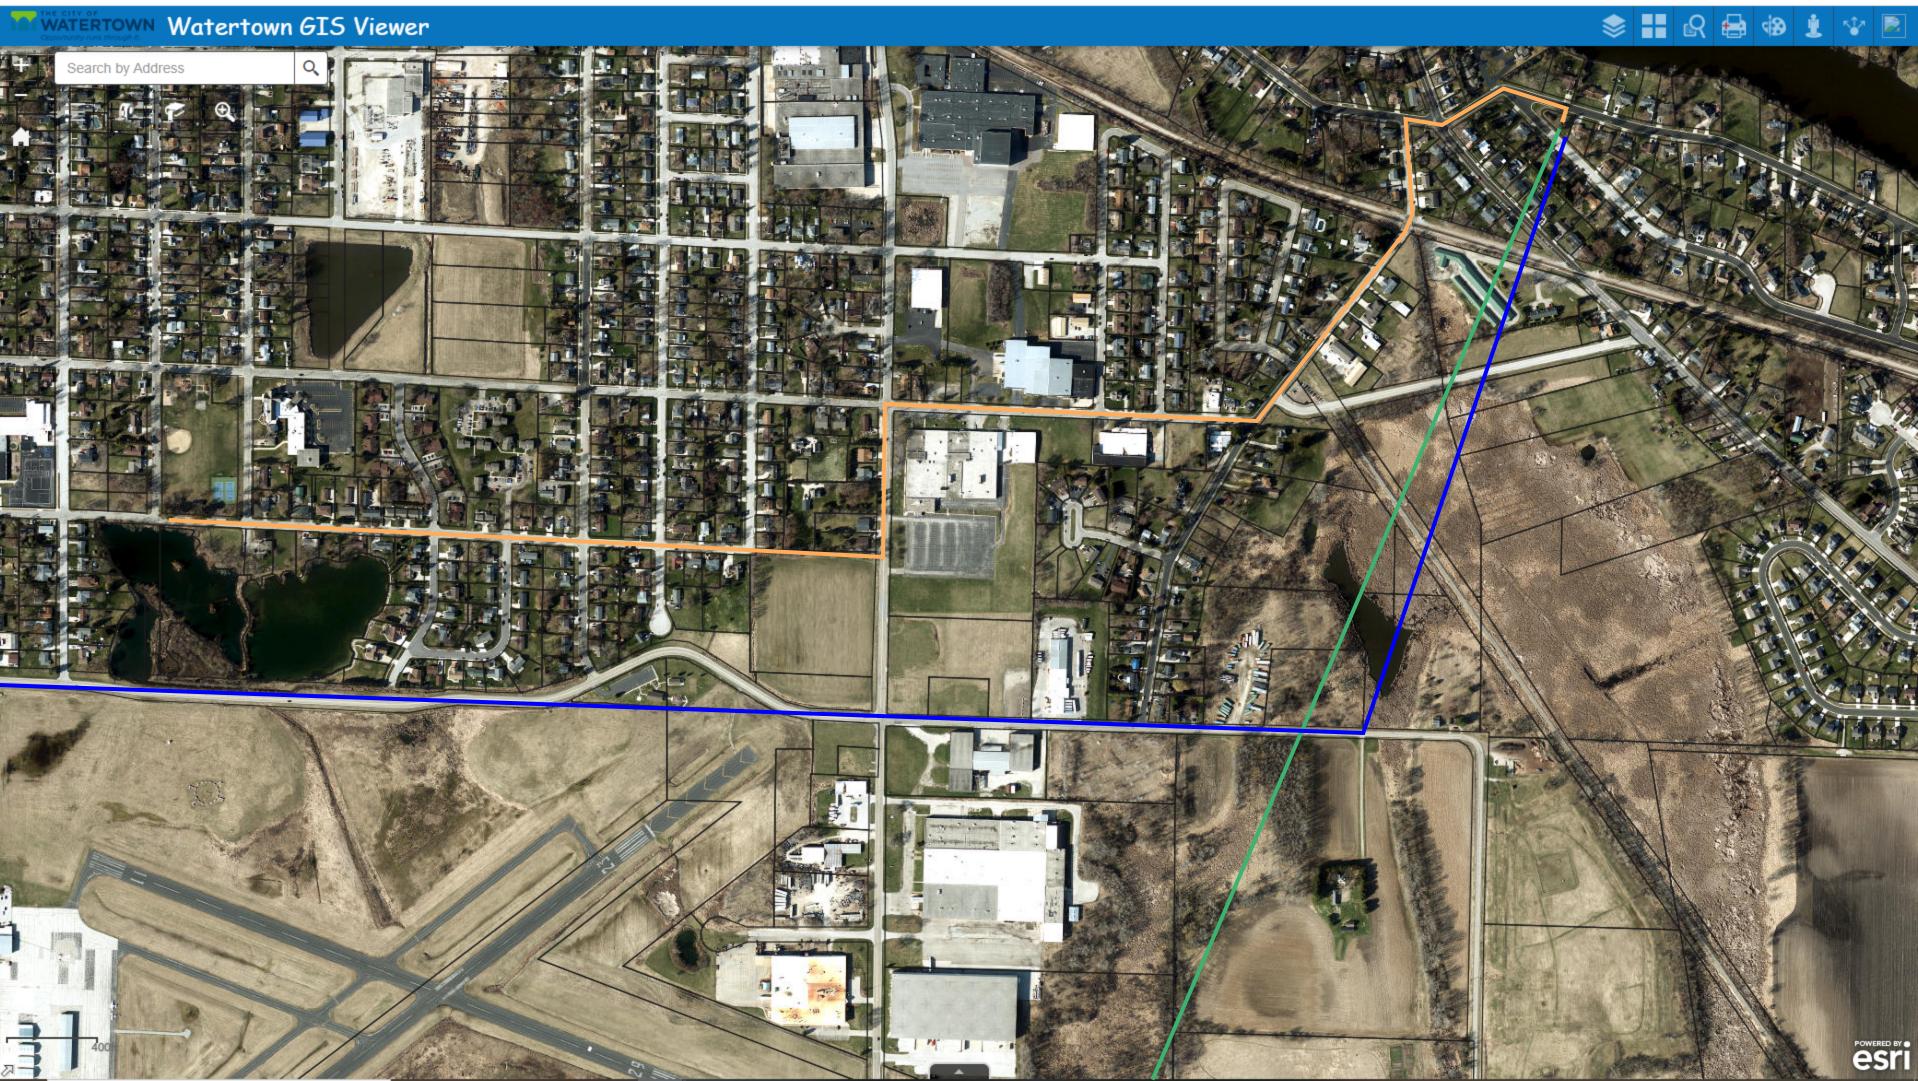

## CITY OF WATERTOWN

MAP OF RECOMMENDED TRUNK AND INTERCEPTOR SEWER IMPROVEMENTS

PROPOSED SEWER SEGMENT DESIGNATION

SCALE IN FEET