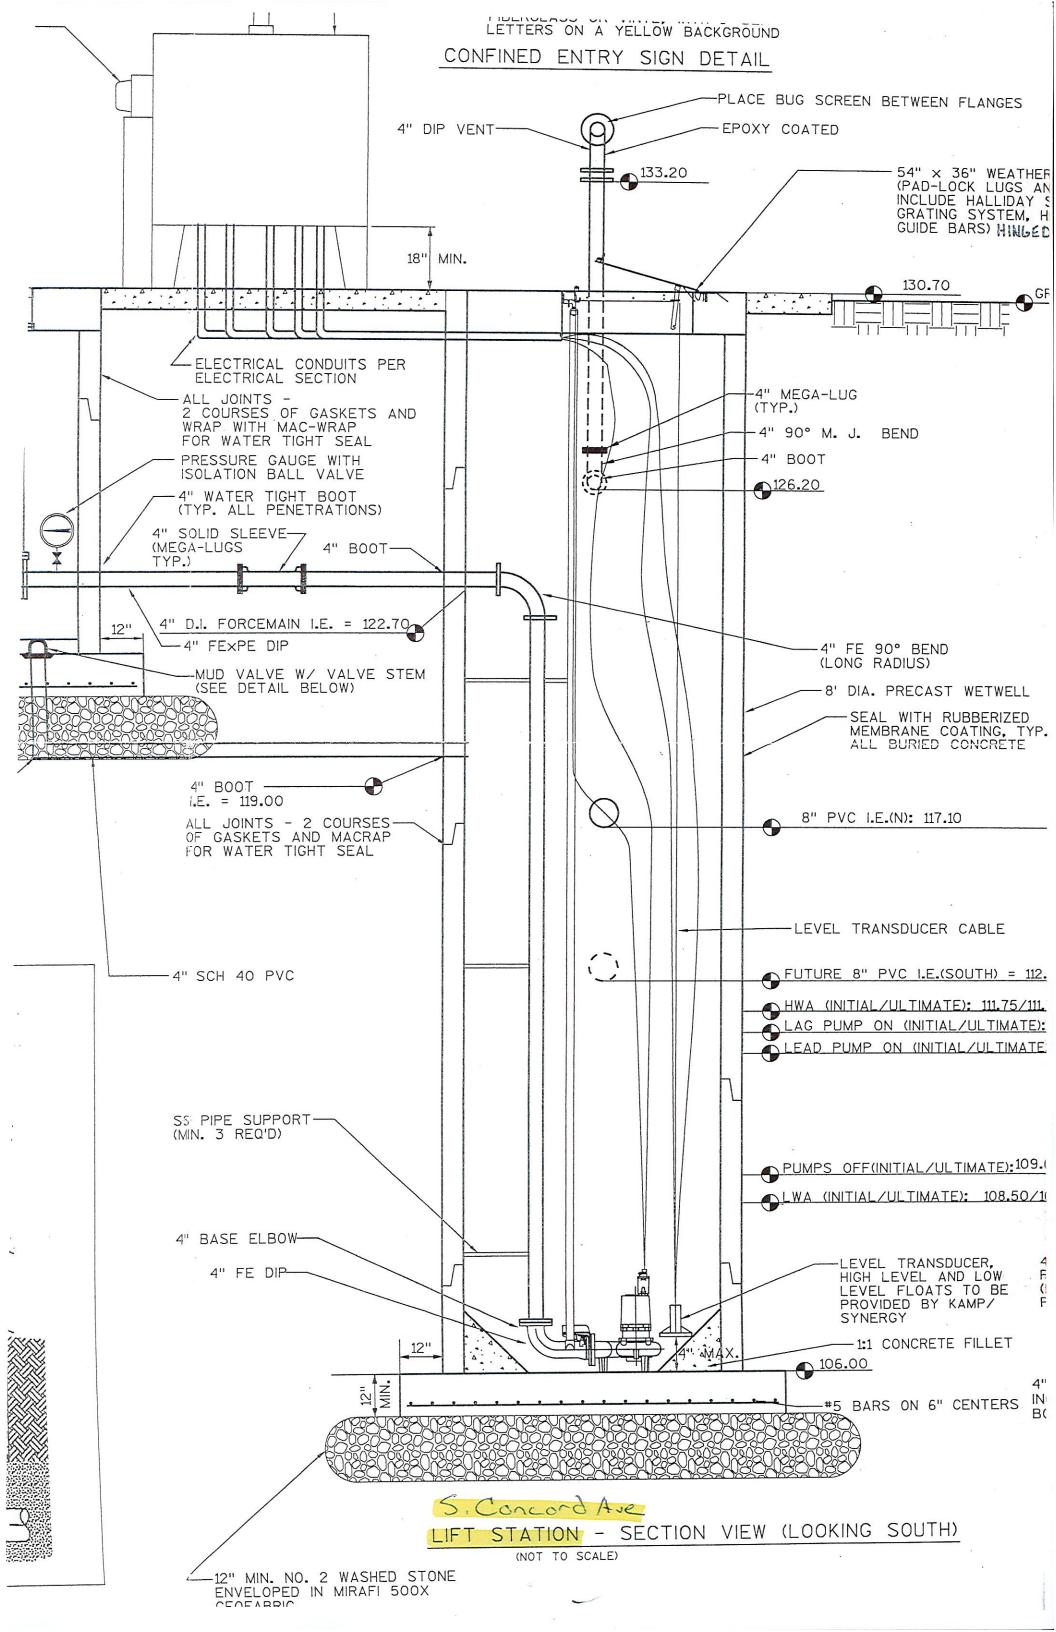

\*Backup system operating range 3.47'

| SET POINT         | ELEVATION | то воттом | TO TRANSDUCER |
|-------------------|-----------|-----------|---------------|
| High Level Float* | 112.00'   | 6.00'     |               |
| High Alarm        | 111.75'   | 5.75'     | 5.25'         |
| Lag Pump Start    | 111.50'   | 5.50'     | 5.00'         |
| Lead Pump Start   | 111.00'   | 5.00'     | 4.50'         |
| Pumps Off         | 109.00'   | 3.00'     | 2.50'         |
| Low Level Alarm   | 108.50'   | 2.50'     | 2.00'         |
| Low Level Float*  | 108.25    | 2.25'     |               |
| Transducer        | 106.50'   | 0.50'     | 0.00'         |
| Bottom Wet Well   | 106.00'   | 0.00'     |               |

\*Backup system operating range 3.75'

.

. AND LARGER

UNDARY

BOUNDARY

ER THAN 10" DIA.