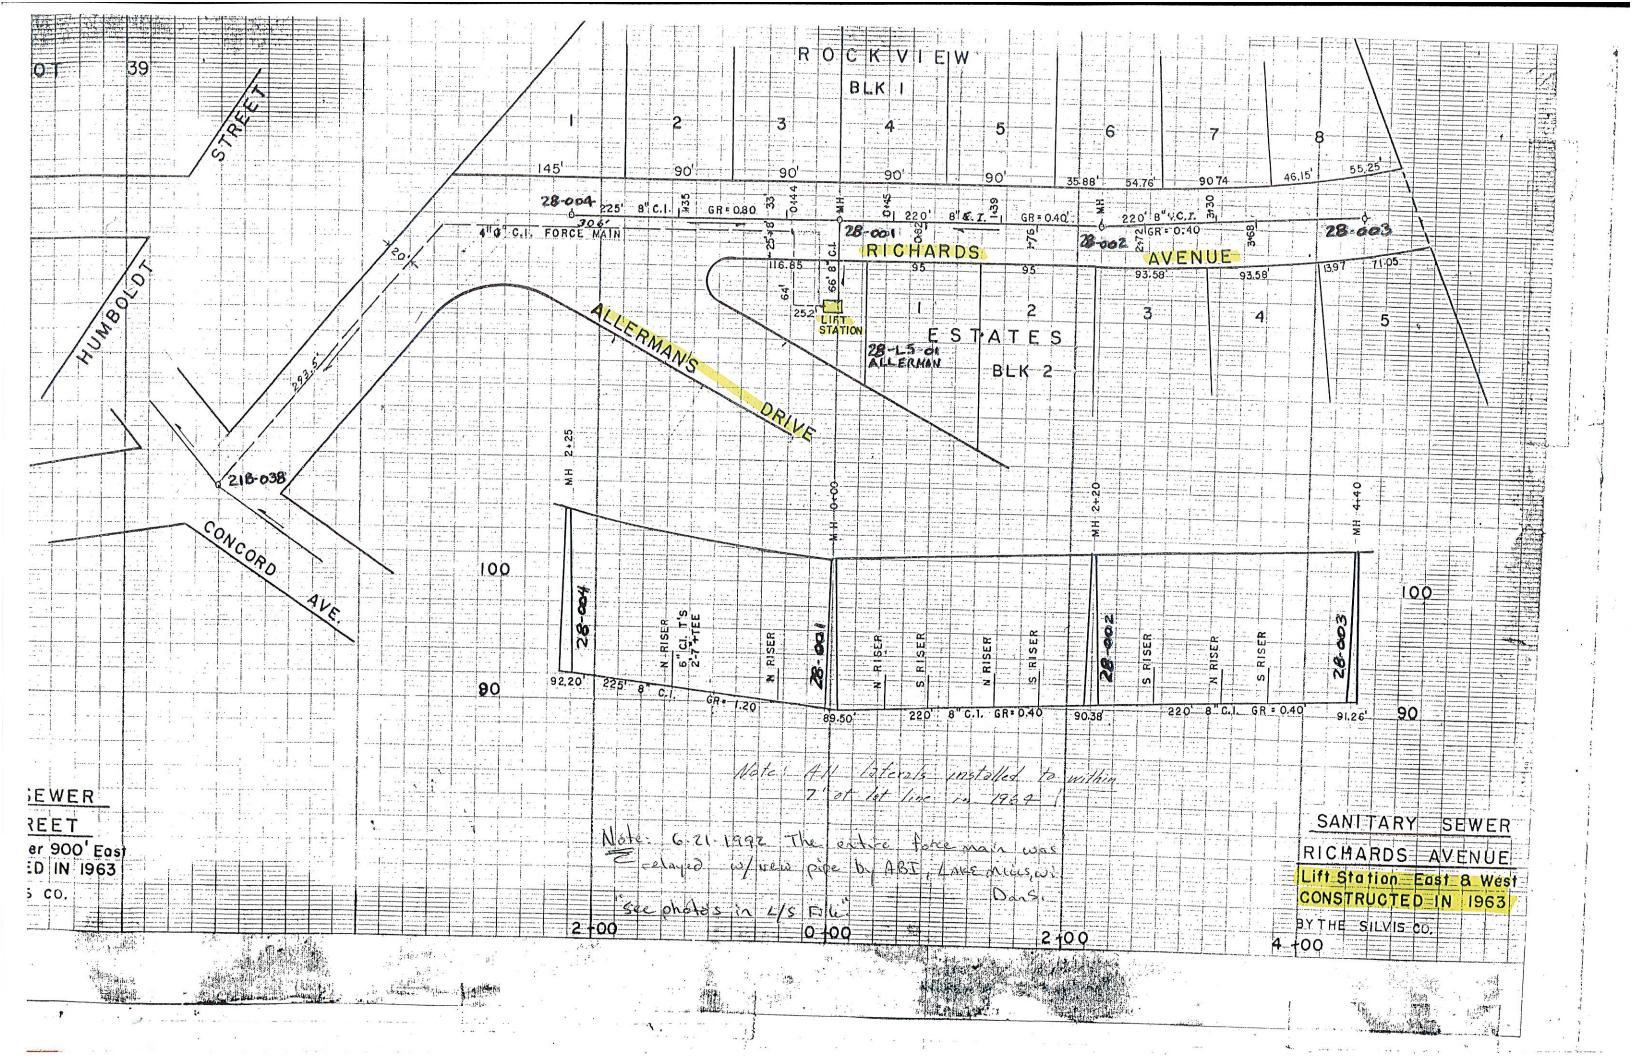

|                    |                      |      | ( <b></b> ) |       |        |     |     | MANUL      | BUILT | WE METER #   | LEVEL      | MOTOR   |
|--------------------|----------------------|------|-------------|-------|--------|-----|-----|------------|-------|--------------|------------|---------|
| STATION            | ADDRESS              | VOLT | PHASE       | PUMPS | MODEL  | GPM | HP. | MANU.      |       |              | Transducer | VFD     |
| 18th Hole          | 1622 Country Club Ln | 230  | Single      | 2     | NP3102 | 125 | 5   | Flygt      | 1990  | DZ 002010    |            | Starter |
|                    | 1206 Richards Ave    | 230  | 3           | 2     | CP3102 | 200 | 5   | Flygt      | 1963  | 1 121 100000 | Transducer | VFD     |
| Allerman