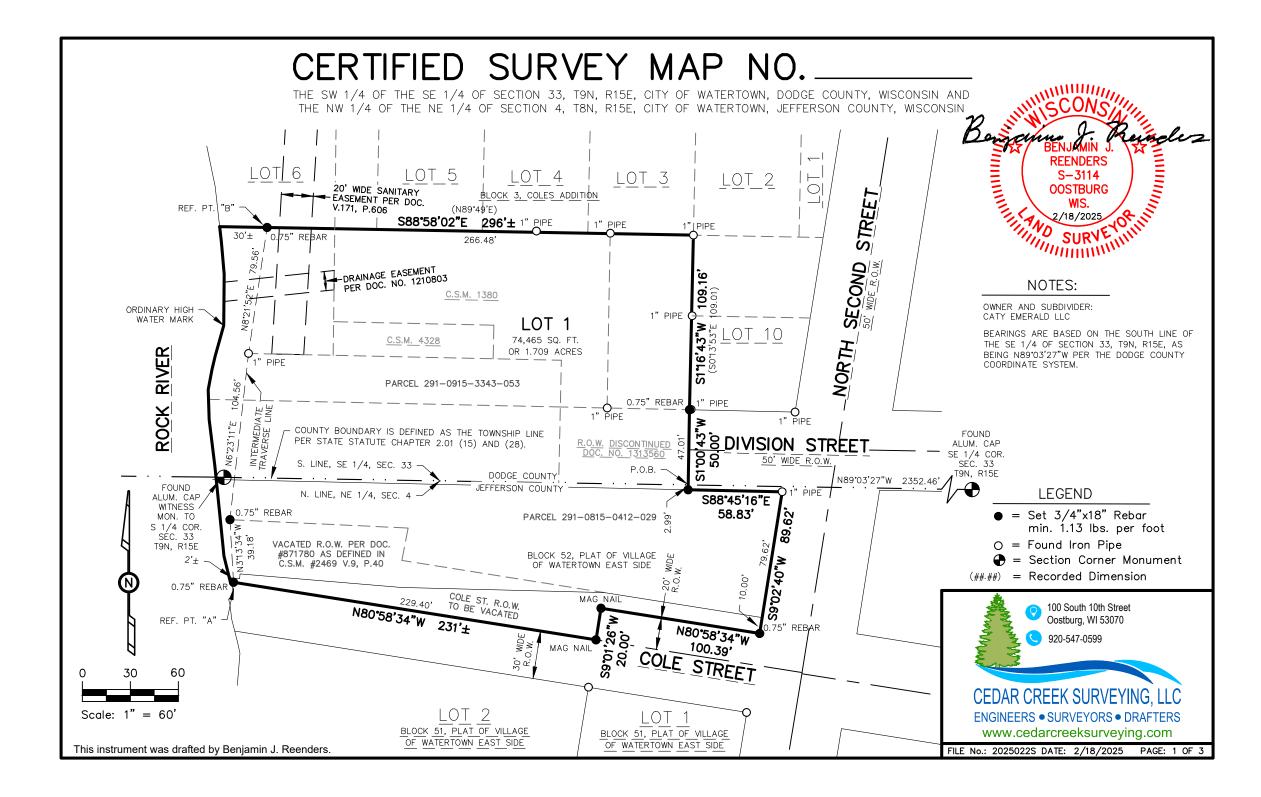

## CERTIFIED SURVEY MAP NO.

THE SW 1/4 OF THE SE 1/4 OF SECTION 33, T9N, R15E, CITY OF WATERTOWN, DODGE COUNTY, WISCONSIN AND THE NW 1/4 OF THE NE 1/4 OF SECTION 4, T8N, R15E, CITY OF WATERTOWN, JEFFERSON COUNTY, WISCONSIN

## SURVEYOR'S CERTIFICATE

I, Benjamin J. Reenders, Professional Land Surveyor, hereby certify:

That I have surveyed, divided and mapped part of Lots 1, 2, and 3, of C.S.M. No. 1380, Lot 1, C.S.M. 4329, Lot 1, C.S.M. 4328, Outlots 2 and 3 of the Sixth Ward of the City of Watertown, Part of Block 3, Coles Add to the City of Watertown, Part of Block 52 of Cole Bailey Company's Plat of Watertown, Vacated Division Street, and Vacated Cole Street, all located in the Southwest 1/4 of the Southeast 1/4 of Section 33, T9N, R15E, City of Watertown, Dodge County, Wisconsin and the Northwest 1/4 of the Northeast 1/4 of Section 4, T8N, R15E, City of Watertown, Jefferson County, Wisconsin, described as:

Commencing at the Southeast corner of said Section 33; thence N89°03'27"W 2352.46 feet along the South Township Line also being the County Line to the POINT OF BEGINNING of this description; thence S1°00'43"W 2.99 feet along the East line of R.O.W. Discontinued per Document No 1313560; thence S88°45'16"E 58.83 feet along the South R.O.W. line of Division Street; thence S9°02'40"W 89.62 feet along the West R.O.W. line of N. Second Street; thence N80°58'34"W 100.39 feet; thence S9°01'26"W 20.00 feet; thence N80°58'34"W 229.40 feet along the Centerline of Cole Street to Reference Point "A"; thence N80°58'34"W 2 feet more or less to the ordinary high watermark of Rock River; thence Northerly along said ordinary high watermark to its intersection with a line bearing N88°58'02"W from Reference Point "B", Reference Point "B" is located N3°13'34"W 39.18 feet; thence N6°23'11"E 104.56 feet; thence N8°21'52"E 79.56 feet along an intermediate traverse line from said Reference Point "A"; thence S1°16'43"W 109.16 feet along the East line of said Lot 1 of C.S.M. No. 1380; thence S1°16'43"W 109.16 feet along the East line of said Lot 1 of C.S.M. No. 1380 to the North R.O.W. line of Division Street; thence S1°00'43"W 47.01 feet along the East line of R.O.W. Discontinued per Document No 1313560 to the point of beginning.

This parcel contains 74,465 square feet or 1.709 acres, more or less.

That such map is a correct representation of the exterior boundaries of the land surveyed and the division thereof.

That I have fully complied with provisions of Section 236.34 of the Wisconsin Statutes and the subdivision regulation of the City of Watertown in surveying, dividing and mapping the same.