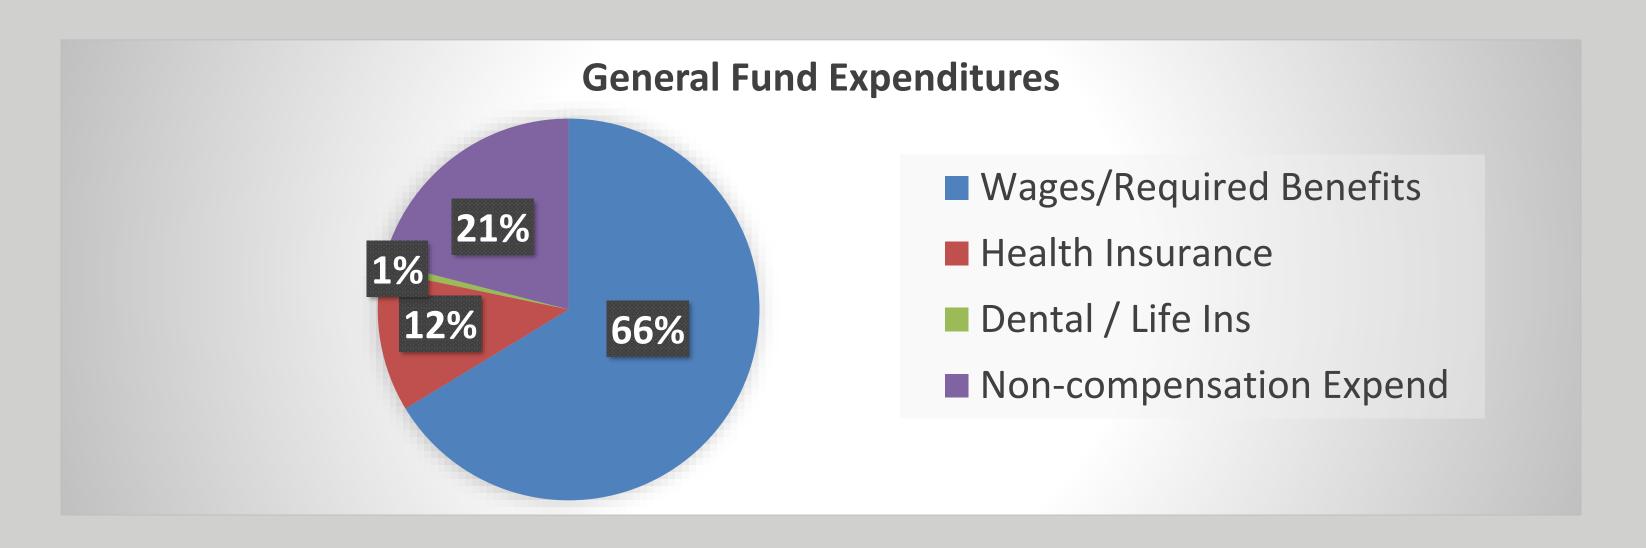

### 2024 Budget Breakdown

## **Expenditure Restraint**

| 2024 Budget                     | 20,403,934 |
|---------------------------------|------------|
| 2025 Max Growth (ERIP)          | 696,756    |
|                                 |            |
| Union contract increases        | 639,890    |
| Non-union wage increase: 4%     | 234,604    |
| ETF insurance premium incr: 16% | 390,432    |
| Total compensation increases    | 1,264,926  |
|                                 |            |
| Non-payroll increases: 0%       | 0          |