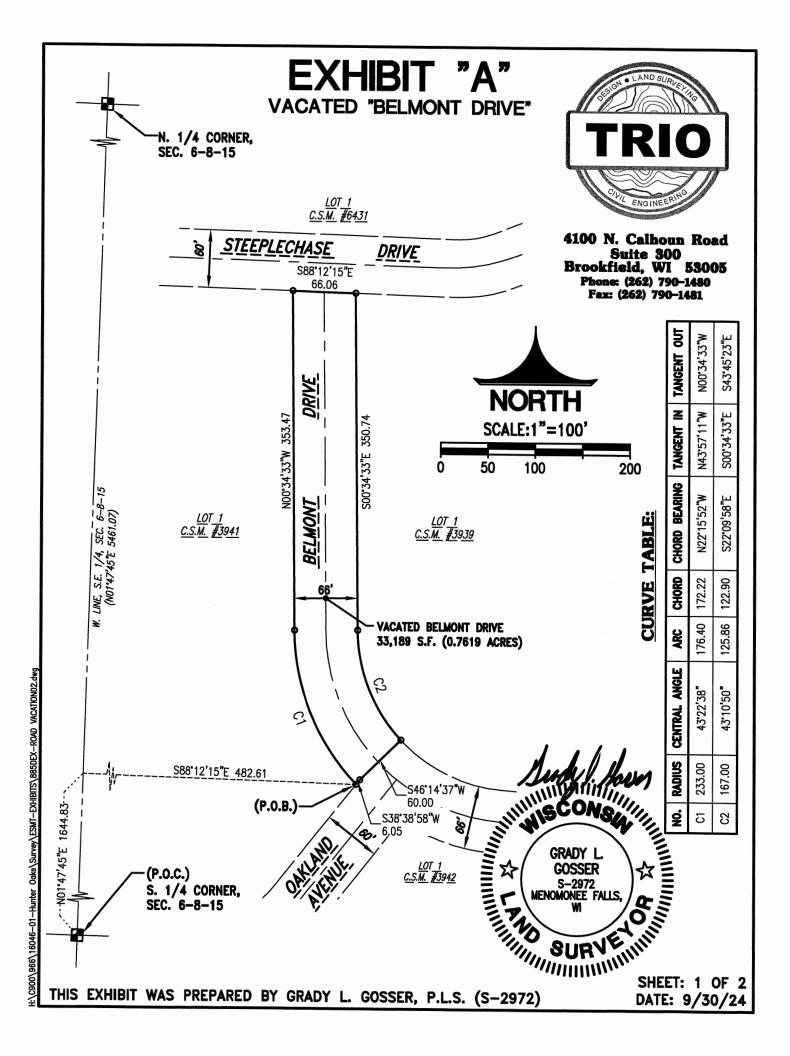

## **VACATED "BELMONT DRIVE"**

## **LEGAL DESCRIPTION:**

All that part of Certified Survey Map Number 3939 and Certified Survey Map Number 3941, located in a part of the Northwest 1/4 of the Southeast 1/4 of Section 6, Town 8 North, Range 15 East, in the City of Watertown, Jefferson County, Wisconsin, now being more particularly bounded and described as follows:

Commencing at the South 1/4 corner of said Section 6; Thence North 01°47'45" East and along the West line of the said Northwest 1/4 Section, 1644.83 feet to a point; Thence South 88°12'15" East, 482.61 feet to a point on the East line of Lot 1 of said Certified Survey Map Number 3941 and the place of beginning of lands hereinafter described;

Thence Northwesterly 176.40 feet along the said East line and the arc of a curve, whose center lies to the Northeast, whose radius is 233.00 feet,whose central angle is 43°22'38", and whose chord bears North 22°15'52" West, 172.22 feet to a point of tangency; Thence North 00°34'33" West and along the said East line, 353.47 feet to a point on the South Right-of-Way line of "Steeplechase Drive"; Thence South 88°12'15" East and along the said South Right-of-Way line, 66.06 feet to a point on the West line of said Certified Survey Map Number 3939; Thence South 00°34'33" East and along the said West line, 350.74 feet to a point of curvature; Thence Southeasterly 125.86 feet along the said West line and the arc of a curve, whose center lies to the Northeast, whose radius is 167.00 feet, whose central angle is 43°10'50", and whose chord bears South 22°09'58" East, 122.90 feet to a point; Thence South 46°14'37" West, 60.00 feet to a point; Thence South 38°38'58" West, 6.05 feet to the point of beginning of this description.

Said Parcel contains 33,189 Square Feet (or 0.7619 Acres) of land, more or less.

Date: 9/30/2024

GRADY L.
GOSSER
S-2972
MENOMONEE FALLS, WI

Grady L. Gosser, P.L.S.

Professional Land Surveyor, S-2972

TRIO ENGINEERING, LLC