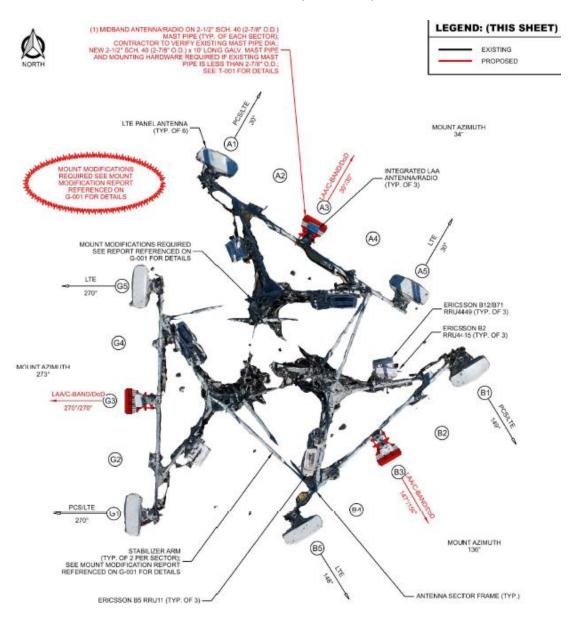

### **EXHIBIT A-2 (continued)**

# **EXHIBIT A-2 (continued)**

|        | Antenna<br>Position | Technology | Antenna Model            | Antennia<br>Quantity | RAD<br>Center | Azimuth | Surge<br>Protector<br>Qty. | B12/B71<br>Radio | Radio<br>Qty. | B2/B66<br>Radio | Radio<br>Qty. | B5<br>Radio | Radio<br>Q:y. | MidBand<br>Radio | Radio<br>Qty. | Cable Type    | Cable<br>Oty. |
|--------|---------------------|------------|--------------------------|----------------------|---------------|---------|----------------------------|------------------|---------------|-----------------|---------------|-------------|---------------|------------------|---------------|---------------|---------------|
| ALPHA  | A1                  | PCS/LTE    | Amphenol TWIN658LU000G-T | 1                    | 148.5         | 30,     | 4                          | RRJ4449          | 1             | RRU4415         | -1            |             |               | -                | -             | 1-1/4" Hybrid | 1             |
|        | A2                  | -          |                          | -                    | -             | ~       | -                          | -                | -             | -               | -             | -           | -             | -                | -             | -             |               |
|        | A3                  | LAA        | Integrated Antenna/Radio |                      | 151.5         | 30"     | Shared                     |                  | *             | *               |               |             | -             | RRU2205          | 1             | Shared        |               |
|        |                     | DoD/C-Band | Integrated Antenna/Radio | -                    | 148.5         | 30"     | Shared                     | -                | 2             | -               | -             | -           | _             | AIR6472          | 1             | Shared        | -             |
|        | A4                  |            |                          | -                    |               |         |                            |                  |               |                 |               |             | -             | ~                |               | ~             |               |
|        | A5                  | LTE        | Amphenol TWIN658LU000G-T | 1                    | 148.5"        | 30°     | Shared                     | -                | -             | -               | -             | RRU11       | 1             | -                | -             | Shared        | -             |
|        | B1                  | PCS/LTE    | Amphenol TWIN658LU000G-T | 1                    | 148.5         | 149"    | 1                          | RRU4449          | 1             | RRU4415         | 1             | -           | -             | -                | -             | 1-1/4" Power  | 1             |
| BETA   | B2                  | -          |                          | -                    | -             | -       | -                          | -                | -             | -               | -             | -           | -             | -                | -             | -             | -             |
|        | В3                  | LAA        | Integrated Antenna/Radio | -                    | 151.5"        | 147"    | Shared                     | -                | -             | -               | -             | -           | -             | RRU2205          | 1             | Shared        | -             |
|        | B3                  | DoD/C-Band | Integrated Antenna/Radio | -                    | 148.5"        | 150"    | Shared                     | -                | -             | -               | -             | -           | -             | AIR6472          | 1             | Shared        | -             |
|        | B4                  | ~          |                          | -                    |               | v       |                            | -                | v             |                 |               | -           | ~             | v                | v             | -             | -             |
|        | B5                  | LTE        | Amphenol TWN658LU000G-T  | 1                    | 148.5"        | 148"    | Shared                     | -                | -             | -               | -             | RRU11       | 1             | -                | -             | Shared        | -             |
|        | G1                  | PCS/LTE    | Amphenol TWIN658LU000G-T | 1                    | 148.5         | 270"    | Shared                     | RRU4449          | 1             | RRU4415         | 1             | -           | -             | -                | -             | Shared        |               |
|        | G2                  | -          | -                        | -                    | -             | -       | -                          | -                | -             | -               | -             | -           | -             | -                | -             | ~             | -             |
| GANNA  |                     | LAA        | Integrated Antenna/Radio |                      | 151.5"        | 270°    | Shared                     | -                | -             | -               |               | -           | -             | RRU2205          | 1             | Shared        | -             |
|        | G3                  | DoD/C-Band | Integrated Antenna/Radio | -                    | 148.5         | 270"    | Shared                     | -                | -             | -               | -             | -           | -             | AIR6472          | 1             | Shared        | -             |
|        | G4                  |            |                          |                      |               |         |                            |                  |               | -               |               | -           |               |                  |               |               |               |
|        | G5                  | LTE        | Amphenol TWN658LU000G-T  | 1                    | 148.5         | 270"    | -1                         | -                | - <           | -               | -             | RRU11       | 1             |                  | -             | 1-1/4" Hybrid | 1             |
| Total: | Г                   |            |                          | 6                    |               |         | 3                          |                  | 3             |                 | 3             |             | 3             |                  | 6             |               | 3             |

Black Text = Existing Green Text = Relocated Red Text = Proposed

PROPOSED ANTENNA & EQUIPMENT LOADING