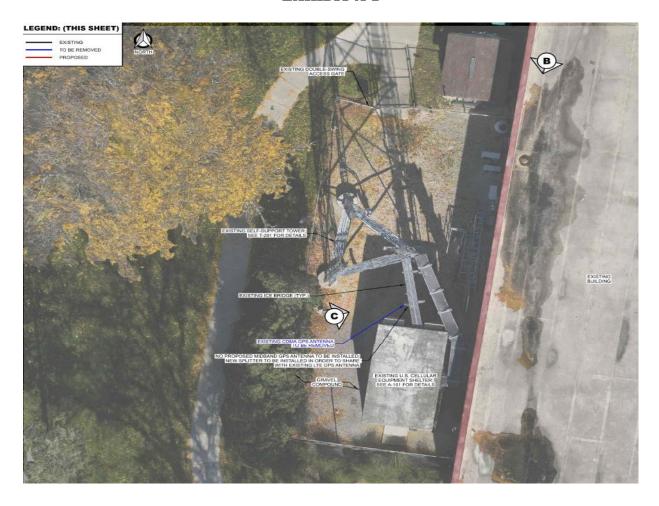

| Notary Public                                                                                                    |
| My com                                                                                                                                                                                                                                                                                           | mission expires                                                                                                  |

**EXHIBIT A** 

Site Number: 786369

Site Name: Watertown DT

# **EXHIBIT A-2**



# **EXHIBIT A-2 (continued)**



C ICE BRIDGE

### **EXHIBIT A-2 (continued)**



Site Name: Watertown DT **EXHIBIT A** Site Number: 786369

### **EXHIBIT A-2 (continued)**





# **EXHIBIT A-2 (continued)**

|        | Antenna<br>Position | Technology | Antenna Model            | Antennia<br>Quantity | RAD<br>Center | Azimuth | Surge<br>Protector<br>Qty. | B12/B71<br>Radio | Radio<br>Qty. | B2/B66<br>Radio | Radio<br>Qty. | B5<br>Radio | Radio<br>Q:y. | MidBand<br>Radio | Radio<br>Qty. | Cable Type    | Cable<br>Oty. |
|--------|---------------------|------------|--------------------------|----------------------|---------------|---------|----------------------------|------------------|---------------|-----------------|---------------|-------------|---------------|------------------|----