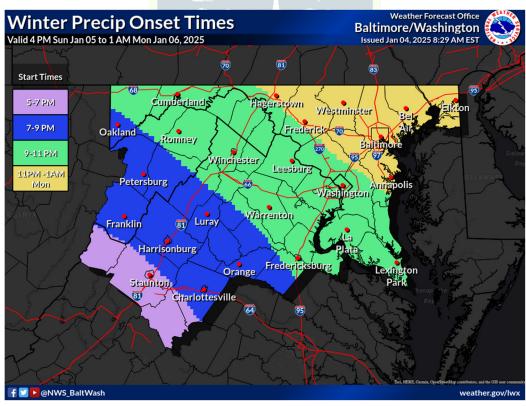

#### Please note:

- This is a preliminary forecast and may change.
- Please monitor weather updates closely.
- Be prepared for potential travel delays and disruptions.

| TIMING:  | January 5th:                                                                |
|----------|-----------------------------------------------------------------------------|
|          | <ul> <li>Snow is expected to begin in the evening hours of 7</li> </ul>     |
|          | pm.                                                                         |
|          | <ul> <li>Accumulation is forecasted to be light, with 1-3 inches</li> </ul> |
|          | possible MANAGEMENT                                                         |
|          | January 6th:                                                                |
|          | <ul> <li>Snow is likely to continue throughout the day.</li> </ul>          |
|          | <ul> <li>Accumulation is expected to be moderate to heavy,</li> </ul>       |
|          | with 4-8 inches possible.                                                   |
| IMPACTS: | Total Snowfall:                                                             |
|          | The total snowfall accumulation over the two days is                        |
|          | predicted to be in the range of <b>5-9 inches</b> .                         |
| ALERT    |                                                                             |
| LEVEL:   | Monitoring                                                                  |
| NEXT     |                                                                             |
| REPORT:  | 01/04/2025 @ 1800                                                           |