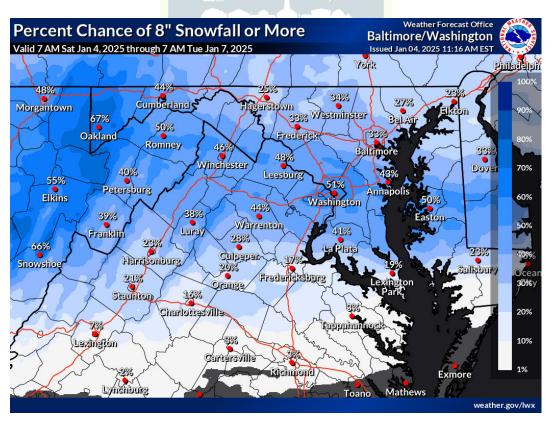

### **OVERVIEW:**

- This is a brief overview of the forecasted snow for Warrenton, Virginia, on January 5th and 6th, 2025.
- The National Weather Service has issued a Winter Storm Watch for our area due to the impending winter weather event. The Virginia Department of Emergency Management has scheduled daily weather update meetings/calls with all localities, VDOT, and the local National Weather Service offices. I will be providing additional information as it becomes available.

#### Please note:

- This is a preliminary forecast and may change.
- Please monitor weather updates closely.
- Be prepared for potential travel delays and disruptions.

| TIMING:  | January 5th:                                                                |
|----------|-----------------------------------------------------------------------------|
|          | <ul> <li>Snow is expected to begin in the evening hours of 7</li> </ul>     |
|          | pm.                                                                         |
|          | <ul> <li>Accumulation is forecasted to be light, with 1-3 inches</li> </ul> |
|          | possible MANAGEMENT                                                         |
|          | January 6th:                                                                |
|          | <ul> <li>Snow is likely to continue throughout the day.</li> </ul>          |
|          | <ul> <li>Accumulation is expected to be moderate to heavy,</li> </ul>       |
|          | with 4-8 inches possible.                                                   |
| IMPACTS: | Total Snowfall:                                                             |
|          | The total snowfall accumulation over the two days is                        |
|          | predicted to be in the range of <b>5-9 inches</b> .                         |
| ALERT    |                                                                             |
| LEVEL:   | Monitoring                                                                  |
| NEXT     |                                                                             |
| REPORT:  | 01/04/2025 @ 1800                                                           |