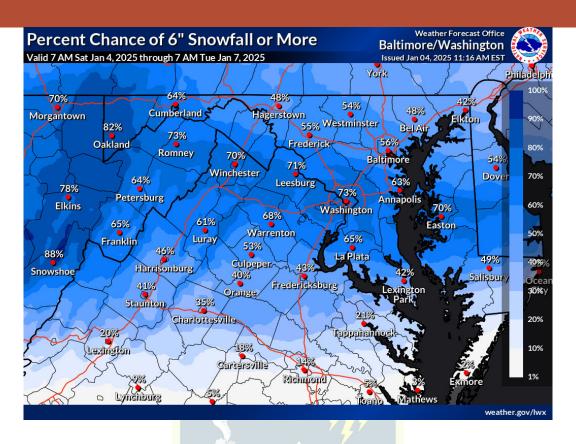

### **OVERVIEW:**

- This is a brief overview of the forecasted snow for Warrenton, Virginia, on January 5th and 6th, 2025.
- The National Weather Service has issued a Winter Storm Watch for our area due to the impending winter weather event. The Virginia Department of Emergency Management has scheduled daily weather update meetings/calls with all localities, VDOT, and the local National Weather Service offices. I will be providing additional information as it becomes available.

#### Please note:

- This is a preliminary forecast and may change.
- Please monitor weather updates closely.
- Be prepared for potential travel delays and disruptions.

| TIMING:  | January 5th:                                                                |
|----------|-----------------------------------------------------------------------------|
|          | <ul> <li>Snow is expected to begin in the evening hours of 7</li> </ul>     |
|          | pm.                                                                         |
|          | <ul> <li>Accumulation is forecasted to be light, with 1-3 inches</li> </ul> |
|          | possible MANAGEMENT                                                         |
|          | January 6th:                                                                |
|          | <ul> <li>Snow is likely to continue throughout the day.</li> </ul>          |
|          | <ul> <li>Accumulation is expected to be moderate to heavy,</li> </ul>       |
|          | with 4-8 inches possible.                                                   |
| IMPACTS: | Total Snowfall:                                                             |
|          | The total snowfall accumulation over the two days is                        |
|          | predicted to be in the range of <b>5-9 inches</b> .                         |
| ALERT    |                                                                             |
| LEVEL:   | Monitoring                                                                  |
| NEXT     |                                                                             |
| REPORT:  | 01/04/2025 @ 1800                                                           |