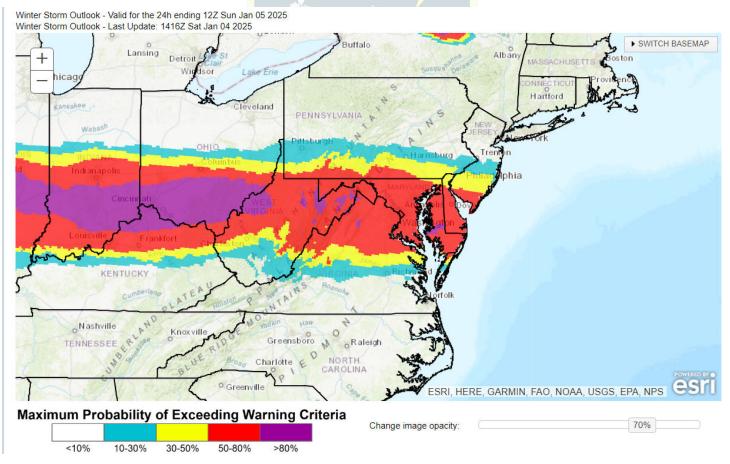

### **OVERVIEW:**

- This is a brief overview of the forecasted snow for Warrenton, Virginia, on January 5th and 6th, 2025.
- The National Weather Service has issued a Winter Storm Watch for our area due to the impending winter weather event. The Virginia Department of Emergency Management has scheduled daily weather update meetings/calls with all localities, VDOT, and the local National Weather Service offices. I will be providing additional information as it becomes available.