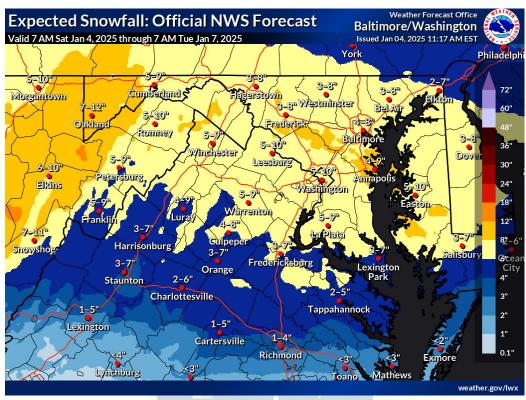

#### Please note:

- This is a preliminary forecast and may change.
- Please monitor weather updates closely.
- Be prepared for potential travel delays and disruptions.

| TIMING:  | January 5th:                                                                |
|----------|-----------------------------------------------------------------------------|
|          | <ul> <li>Snow is expected to begin in the evening hours of 7</li> </ul>     |
|          | pm.                                                                         |
|          | <ul> <li>Accumulation is forecasted to be light, with 1-3 inches</li> </ul> |
|          | possible MANAGEMENT                                                         |
|          | January 6th:                                                                |
|          | <ul> <li>Snow is likely to continue throughout the day.</li> </ul>          |
|          | <ul> <li>Accumulation is expected to be moderate to heavy,</li> </ul>       |
|          | with 4-8 inches possible.                                                   |
| IMPACTS: | Total Snowfall:                                                             |
|          | The total snowfall accumulation over the two days is                        |
|          | predicted to be in the range of <b>5-9 inches</b> .                         |
| ALERT    |                                                                             |
| LEVEL:   | Monitoring                                                                  |
| NEXT     |                                                                             |
| REPORT:  | 01/04/2025 @ 1800                                                           |