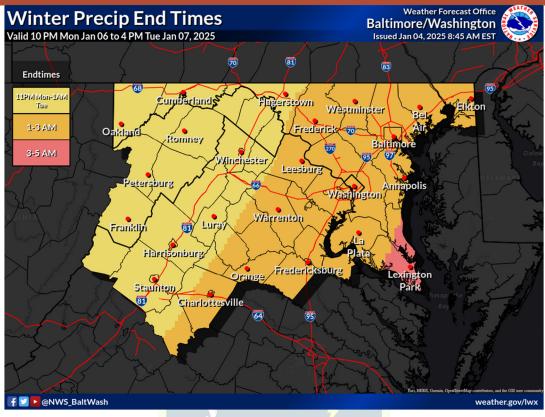

#### Please note:

- This is a preliminary forecast and may change.
- Please monitor weather updates closely.
- Be prepared for potential travel delays and disruptions.

| TIMING:  | January 5th:                                                                |
|----------|-----------------------------------------------------------------------------|
|          | <ul> <li>Snow is expected to begin in the evening hours of 7</li> </ul>     |
|          | pm.                                                                         |
|          | <ul> <li>Accumulation is forecasted to be light, with 1-3 inches</li> </ul> |
|          | possible MANAGEMENT                                                         |
|          | January 6th:                                                                |
|          | <ul> <li>Snow is likely to continue throughout the day.</li> </ul>          |
|          | <ul> <li>Accumulation is expected to be moderate to heavy,</li> </ul>       |
|          | with 4-8 inches possible.                                                   |
| IMPACTS: | Total Snowfall:                                                             |
|          | The total snowfall accumulation over the two days is                        |
|          | predicted to be in the range of <b>5-9 inches</b> .                         |
| ALERT    |                                                                             |
| LEVEL:   | Monitoring                                                                  |
| NEXT     |                                                                             |
| REPORT:  | 01/04/2025 @ 1800                                                           |