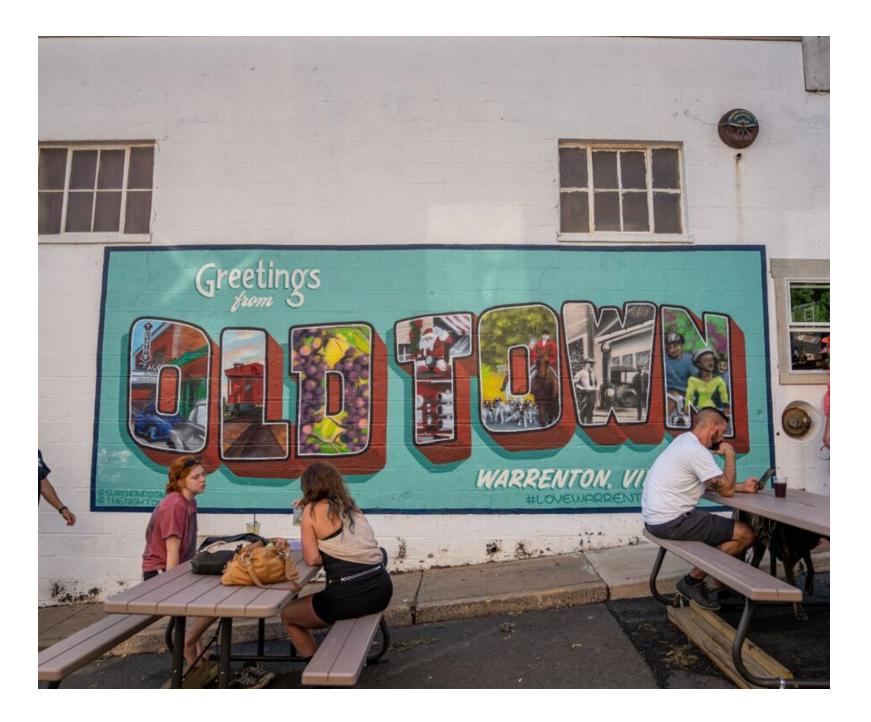

## WARRENTON CONTEXT

•Historical downtown Warrenton provides inspiration with its textures of brick and stone, dark metal accents and awnings, historical lighting fixtures, traditional lap siding, classic masonry banding and detailing, large windows with dark mullions, and pedestrian friendly streetscapes.

• The greater Warrenton area has deep equine and agricultural industry roots, featuring iconic horse farms and celebrated bucolic landscapes. Inspirations include classic equestrian design features, rich colors and textures, dark metal accents, warm woods, and farmhouse inspired lap siding and stone.