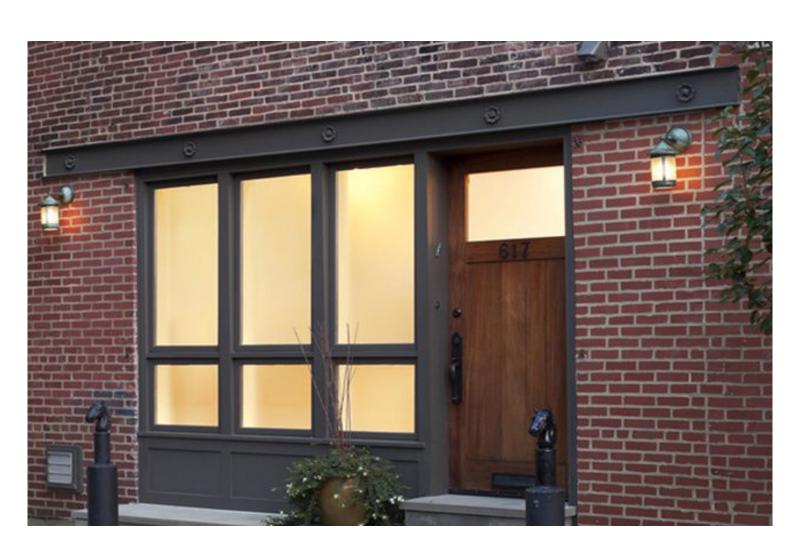

## WARRENTON CONTEXT

•Historical downtown Warrenton provides inspiration with its textures of brick and stone, dark metal accents and awnings, historical lighting fixtures, traditional lap siding, classic masonry banding and detailing, large windows with dark mullions, and pedestrian friendly streetscapes.

• The greater Warrenton area has deep equine and agricultural industry roots, featuring iconic horse farms and celebrated bucolic landscapes. Inspirations include classic equestrian design features, rich colors and textures, dark metal accents, warm woods, and farmhouse inspired lap siding and stone.

Metal accents & awnings

Equestrian inspired light fixtures

Large windows with dark mullions and lintels

• Architectural detailing to provide visual interest at pedestrian level

Residential street level entries activating the sidewalk