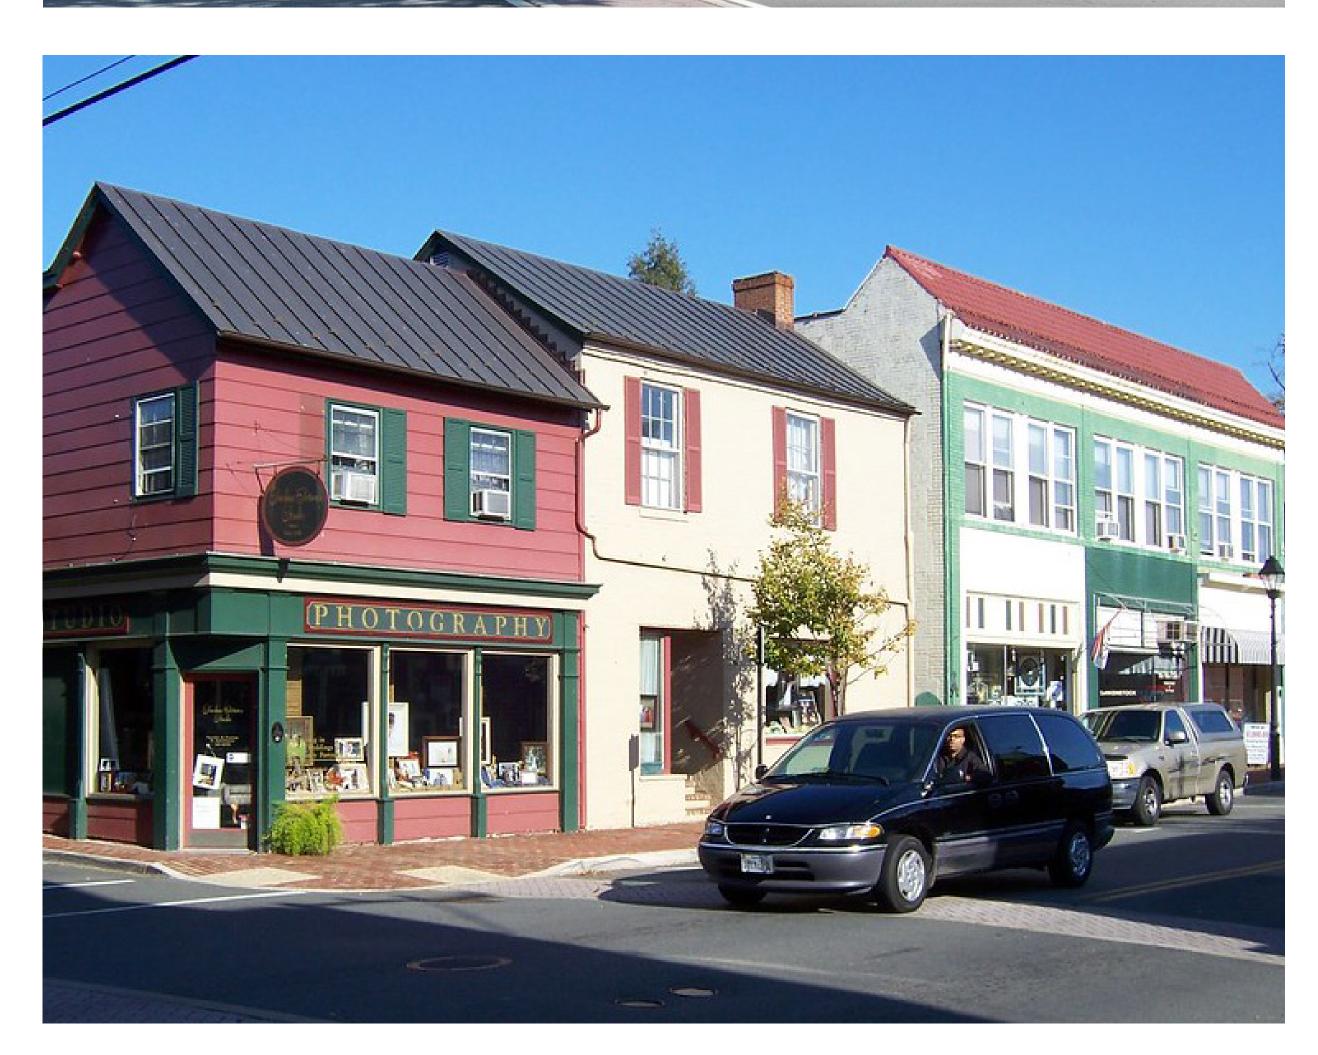

## WARRENTON CONTEXT

•Historical downtown Warrenton provides inspiration with its textures of brick and stone, dark metal accents and awnings, historical lighting fixtures, traditional lap siding, classic masonry banding and detailing, large windows with dark mullions, and pedestrian friendly streetscapes.