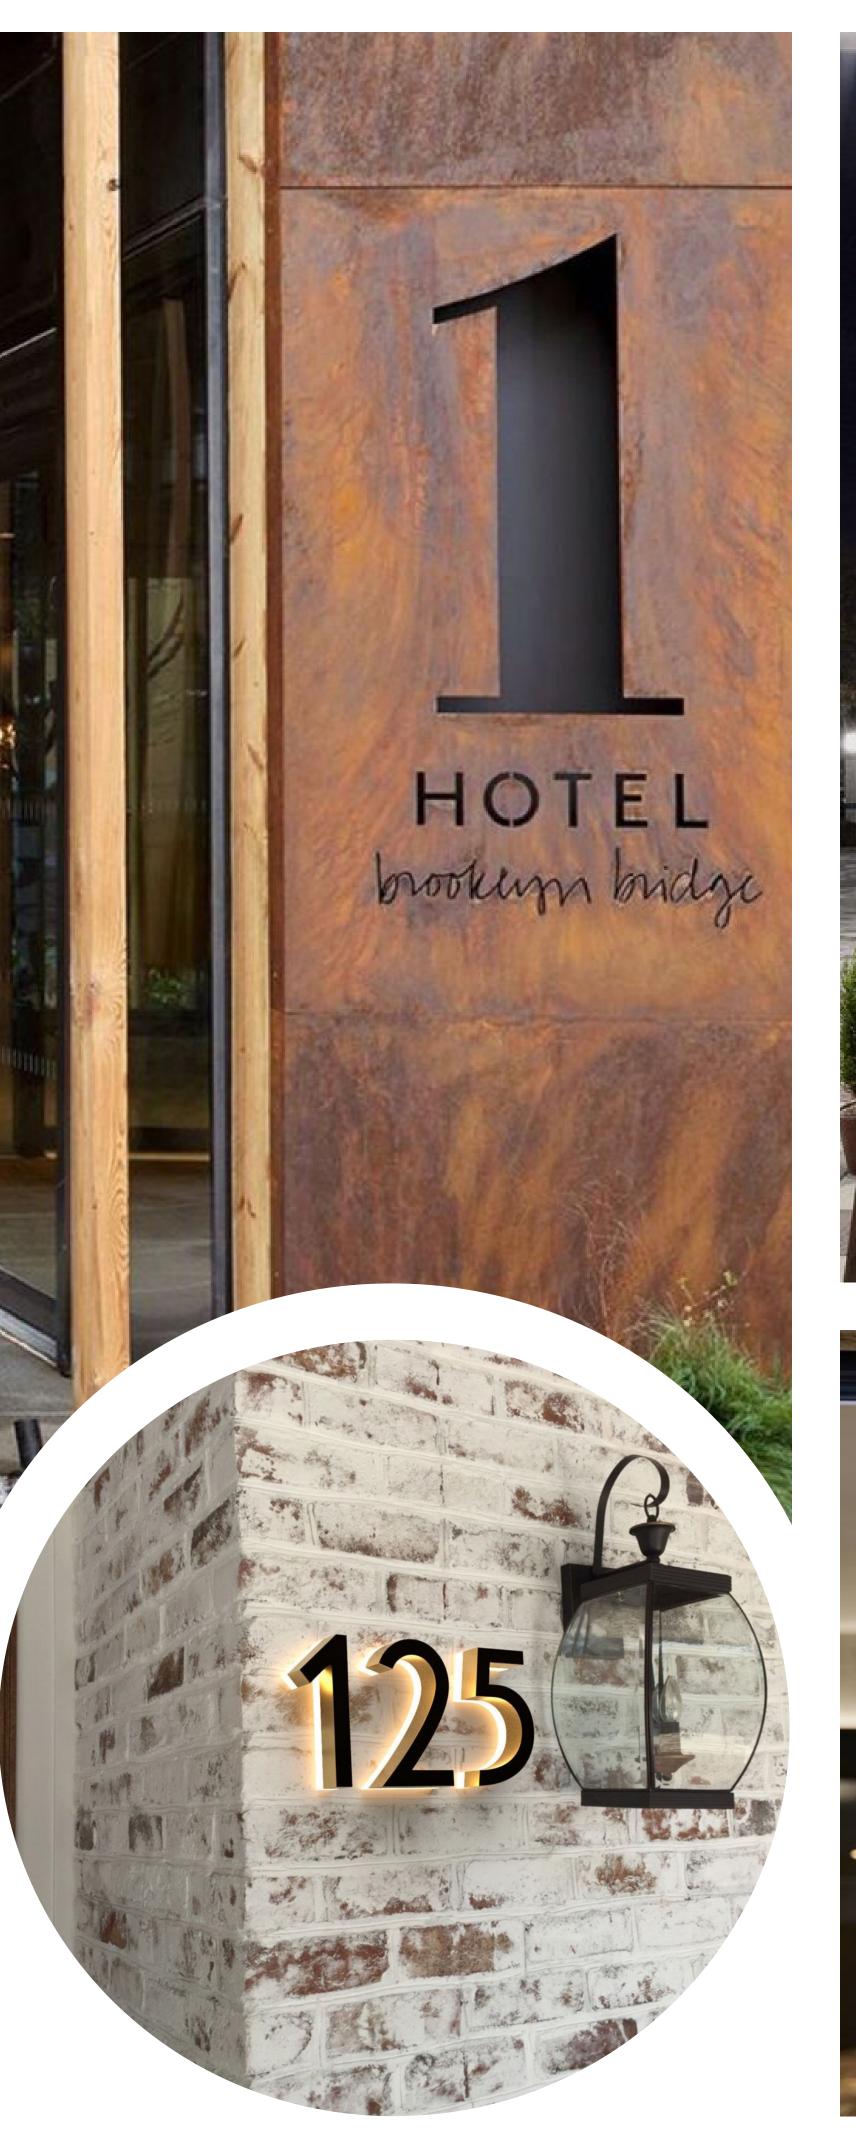

WARRENTON VILLAGE CENTER | WARRENTON, VA | SIGNAGE INSPIRATION IMAGES MAY 31, 2024 | CST2021-04 | © COPYRIGHT 2024 DYNAMIK DESIGN

### SIGNAGE

Signage and wayfinding are designed to combine key historical elements or notable community themes with clean, sophisticated materials, fonts and applications, bridging the old and the new.