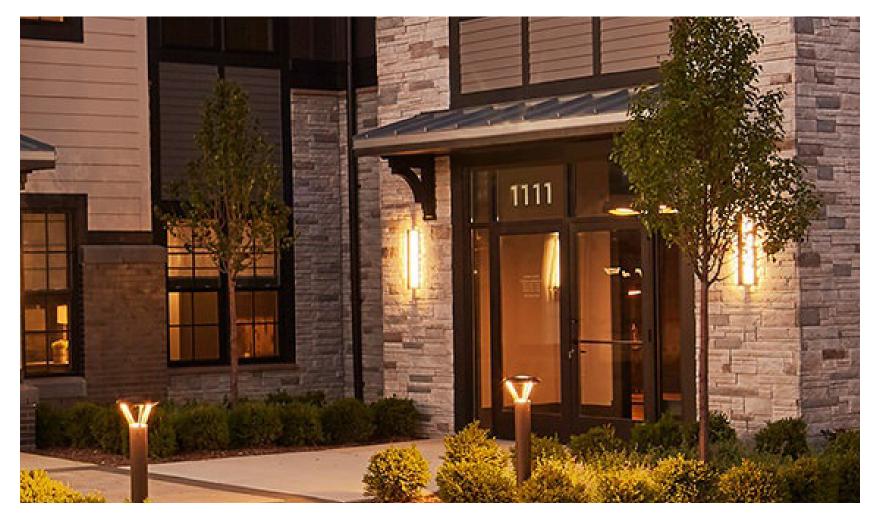

# ACCENT FEATURES & STREETSCAPE

- Pedestrian Connectivity
- Walkable Environment

WARRENTON VILLAGE CENTER | WARRENTON, VA | ACCENT FEATURES & STREETSCAPE MAY 31, 2024 | CST2021-04 | © COPYRIGHT 2024 DYNAMIK DESIGN

Metal accents & awnings

Equestrian inspired light fixtures

Large windows with dark mullions and lintels

• Architectural detailing to provide visual interest at pedestrian level

Residential street level entries activating the sidewalk