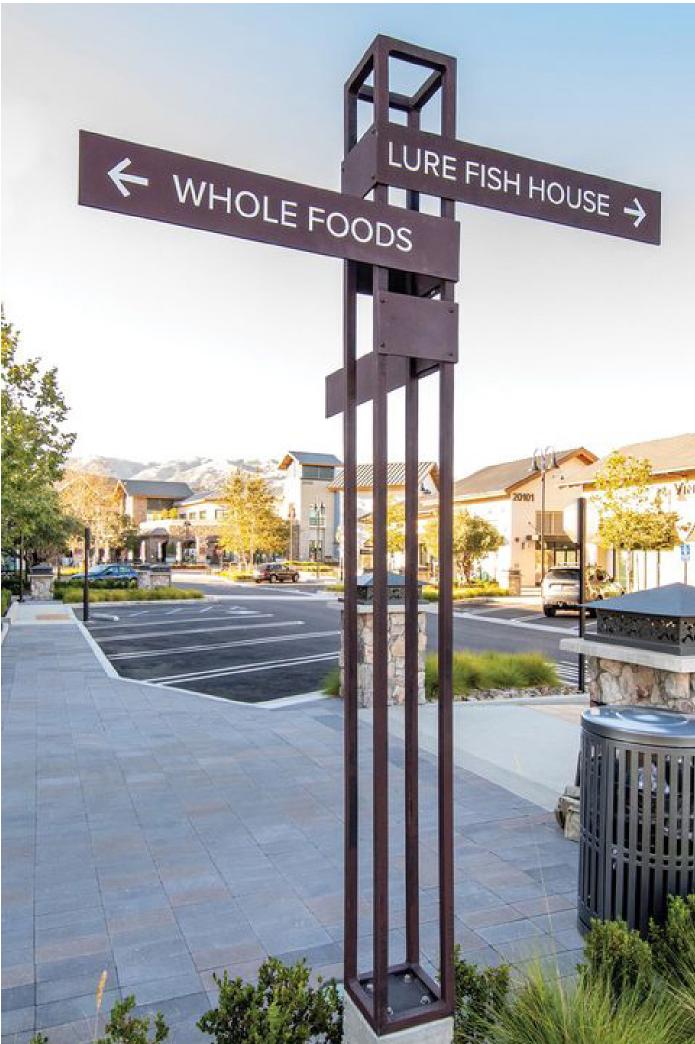

WARRENTON VILLAGE CENTER | WARRENTON, VA | SIGNAGE INSPIRATION IMAGES MAY 31, 2024 | CST2021-04 | © COPYRIGHT 2024 DYNAMIK DESIGN

### SIGNAGE

Signage and wayfinding are designed to combine key historical elements or notable community themes with clean, sophisticated materials, fonts and applications, bridging the old and the new.