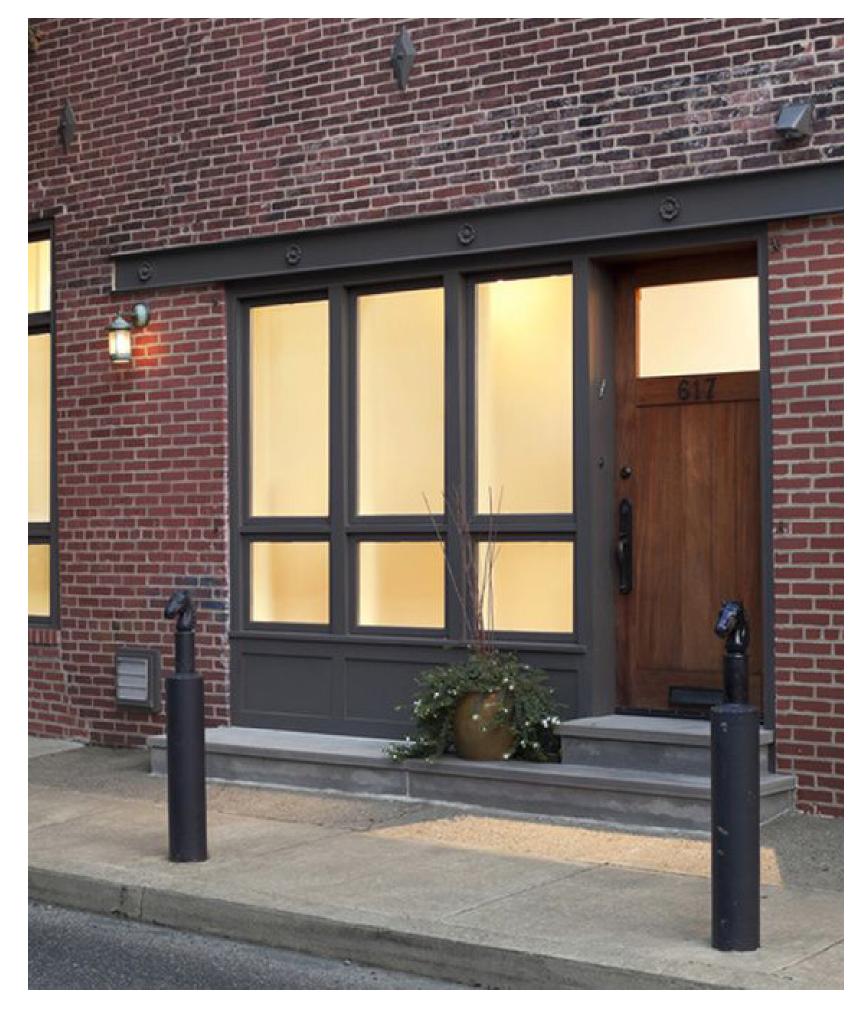

# ACCENT FEATURES & STREETSCAPE

- Pedestrian Connectivity
- Walkable Environment

WARRENTON VILLAGE CENTER | WARRENTON, VA | ACCENT FEATURES & STREETSCAPE MAY 31, 2024 | CST2021-04 | © COPYRIGHT 2024 DYNAMIK DESIGN

Metal accents & awnings

Equestrian inspired light fixtures

Large windows with dark mullions and lintels

• Architectural detailing to provide visual interest at pedestrian level

Residential street level entries activating the sidewalk