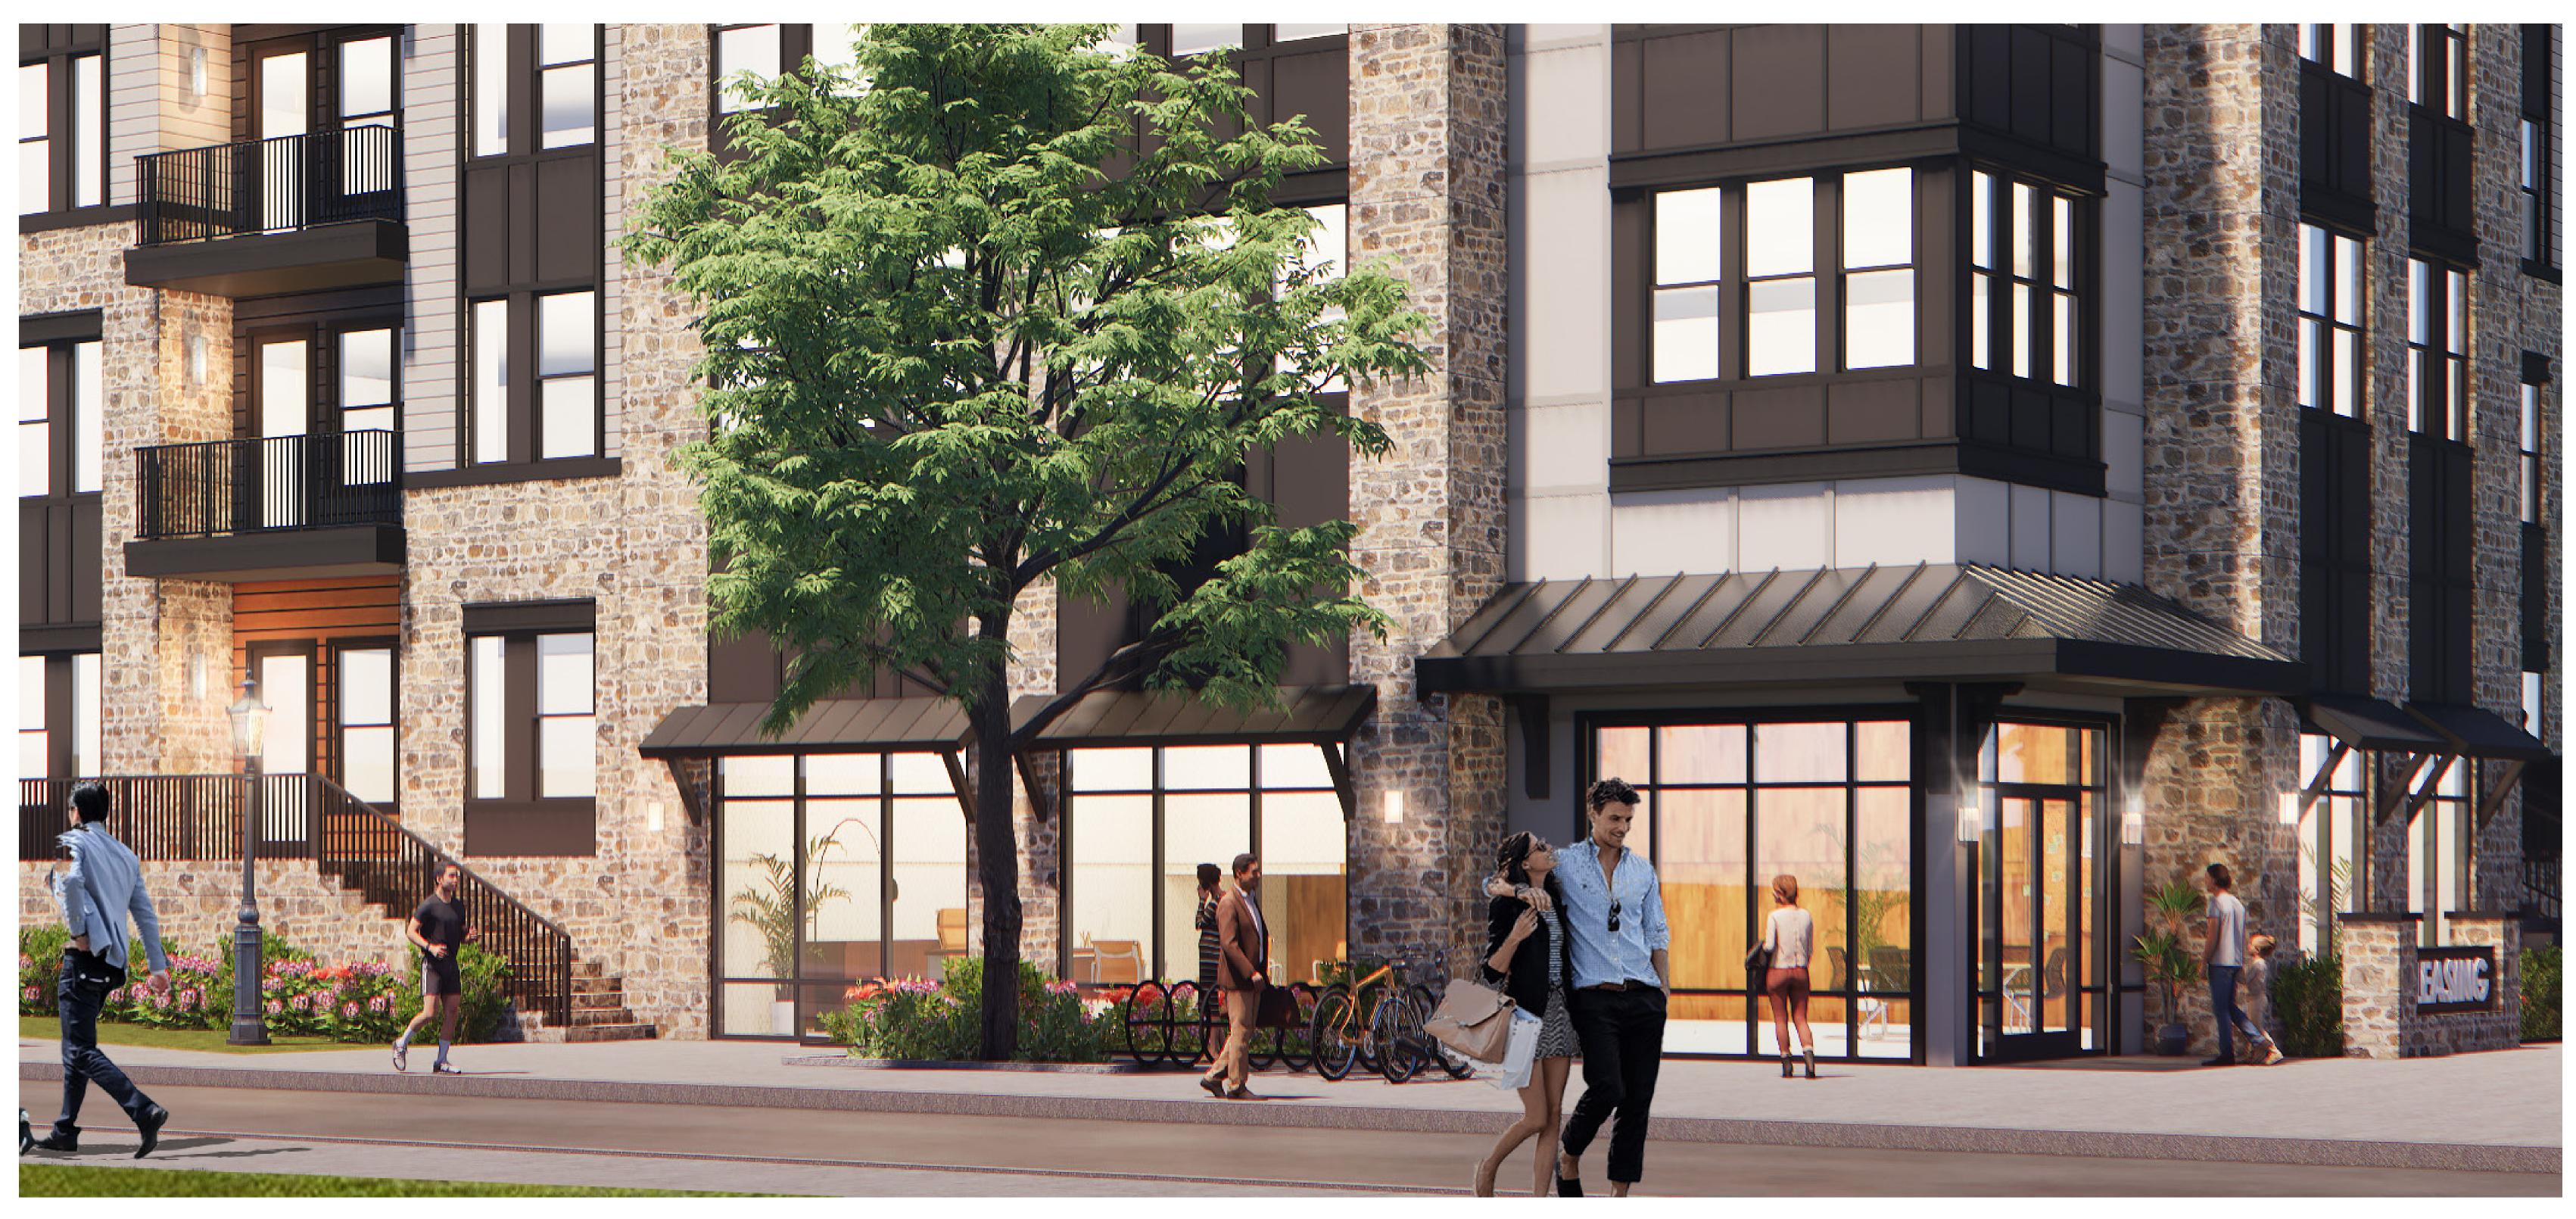

# **RESIDENTIAL DESIGN**

The three and four story massing of the residential development is designed to emulate the scale of a walkable town center. A clean, light modern aesthetic is grounded with rich masonry and architectural detailing. The street level is activated with resident access, generous sidewalks and rich landscaping. The articulated façade and generous fenestration break down the scale of the buildings and create visual interest for pedestrians.

# MATERIALS

- Cultured stacked farmstone
- Exterior reveal panel system
- Classic lap siding
- Selective sloped roofs to blend modern and traditional aesthetics
- Corbels
- Wood tones to infuse warmth

Metal accents & awnings

Equestrian inspired light fixtures

Large windows with dark mullions and lintels

• Architectural detailing to provide visual interest at pedestrian level

Residential street level entries activating the sidewalk