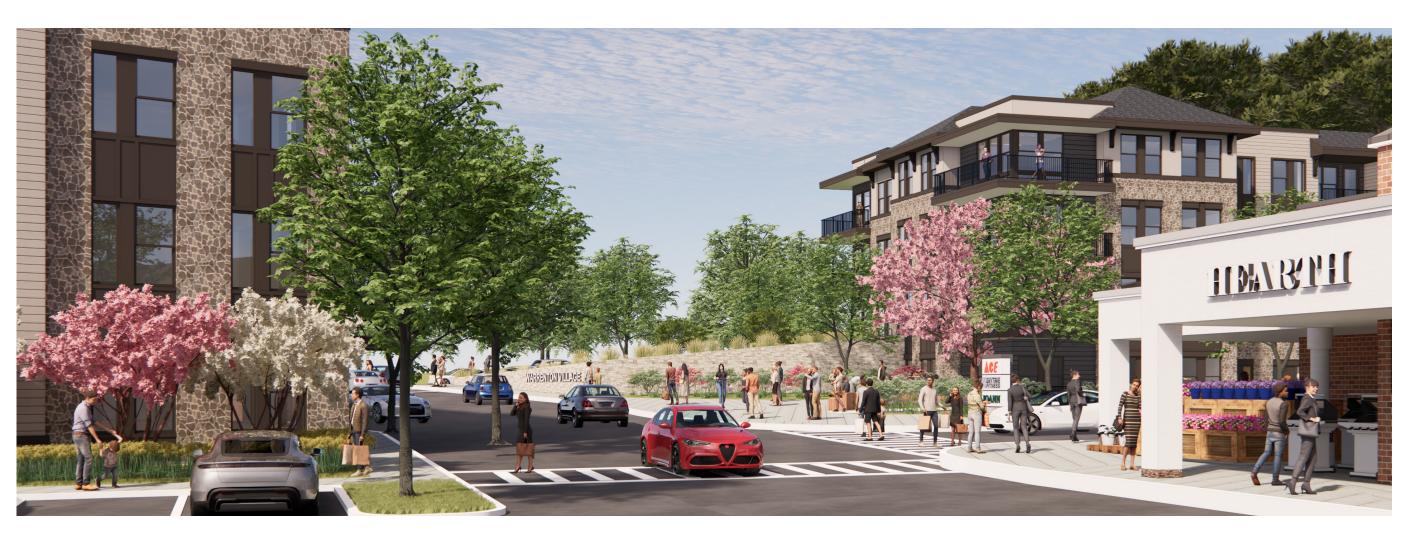

# **RESIDENTIAL DESIGN**

The three and four story massing of the residential development is designed to emulate the scale of a walkable town center. A clean, light modern aesthetic is grounded with rich masonry and architectural detailing. The street level is activated with resident access, generous sidewalks and rich landscaping. The articulated façade and generous fenestration break down the scale of the buildings and create visual interest for pedestrians.

Metal accents & awnings

Equestrian inspired light fixtures

Large windows with dark mullions and lintels

• Architectural detailing to provide visual interest at pedestrian level

Residential street level entries activating the sidewalk