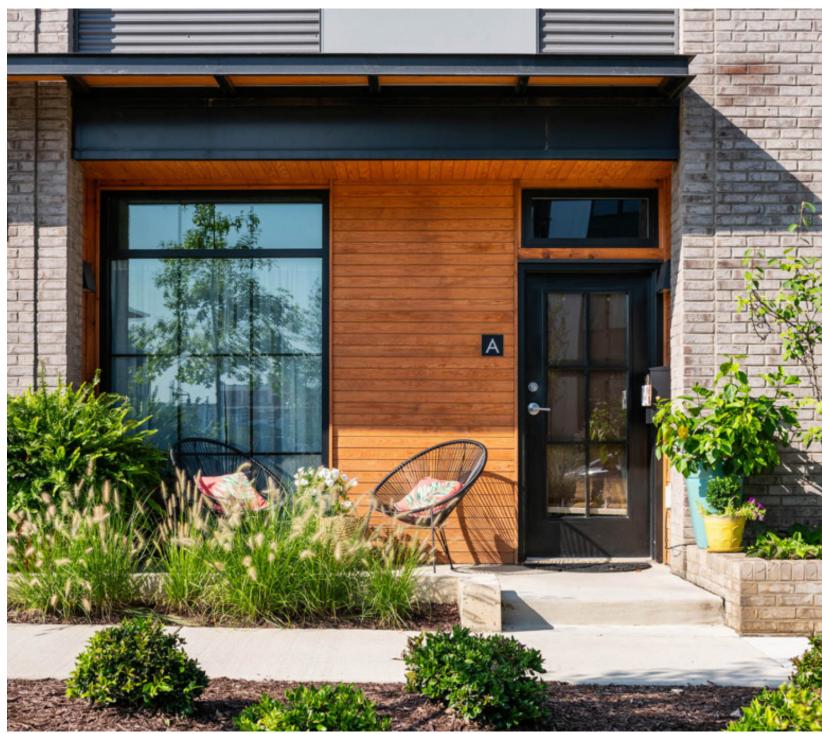

# ACCENT FEATURES & STREETSCAPE

- Pedestrian Connectivity
- Walkable Environment

WARRENTON VILLAGE CENTER | WARRENTON, VA | ACCENT FEATURES & STREETSCAPE MAY 31, 2024 | CST2021-04 | © COPYRIGHT 2024 DYNAMIK DESIGN

Metal accents & awnings

Equestrian inspired light fixtures

Large windows with dark mullions and lintels

• Architectural detailing to provide visual interest at pedestrian level

Residential street level entries activating the sidewalk