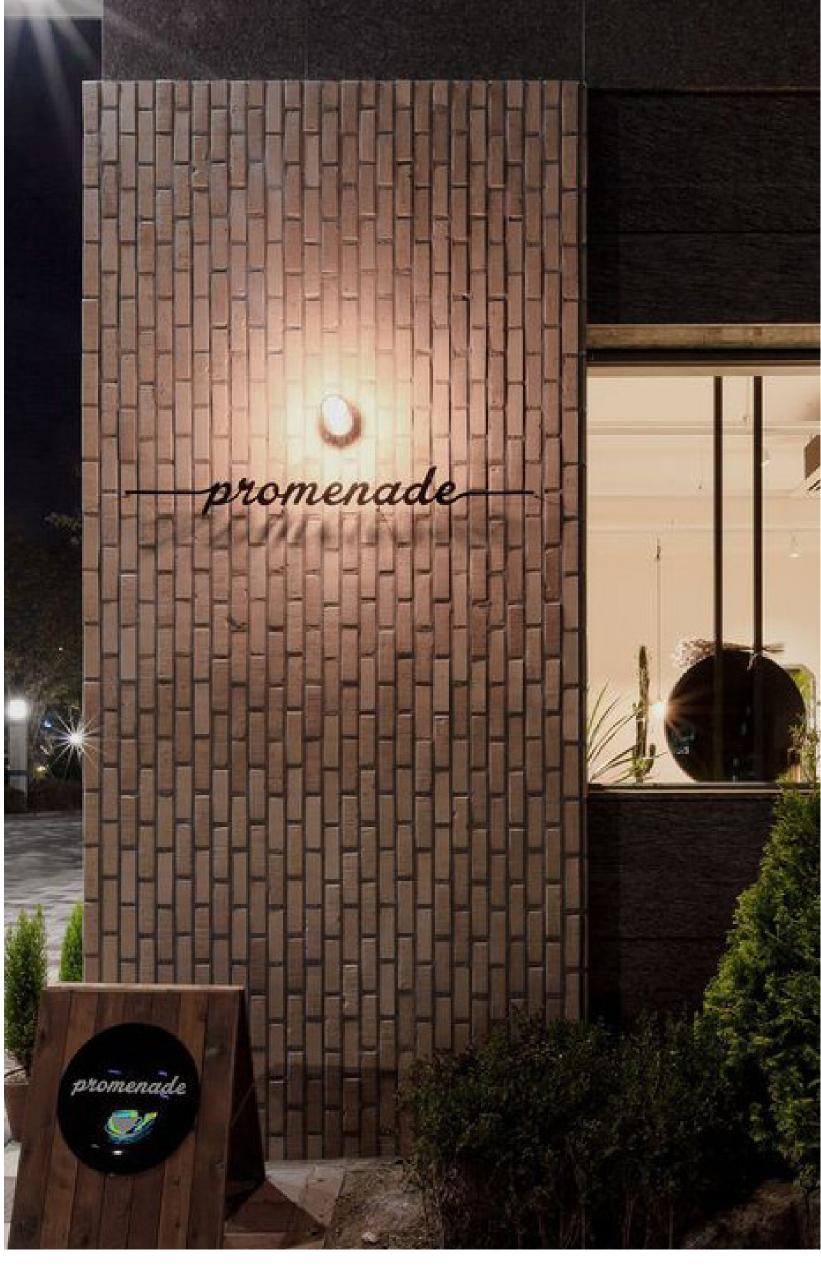

WARRENTON VILLAGE CENTER | WARRENTON, VA | SIGNAGE INSPIRATION IMAGES MAY 31, 2024 | CST2021-04 | © COPYRIGHT 2024 DYNAMIK DESIGN

### SIGNAGE

Signage and wayfinding are designed to combine key historical elements or notable community themes with clean, sophisticated materials, fonts and applications, bridging the old and the new.