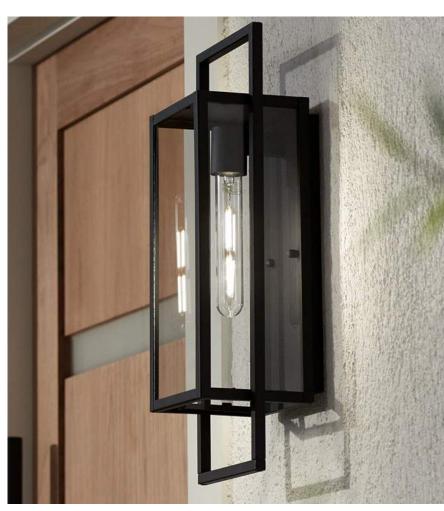

• The greater Warrenton area has deep equine and agricultural industry roots, featuring iconic horse farms and celebrated bucolic landscapes. Inspirations include classic equestrian design features, rich colors and textures, dark metal accents, warm woods, and farmhouse inspired lap siding and stone.

Metal accents & awnings

Equestrian inspired light fixtures

Large windows with dark mullions and lintels

• Architectural detailing to provide visual interest at pedestrian level

Residential street level entries activating the sidewalk