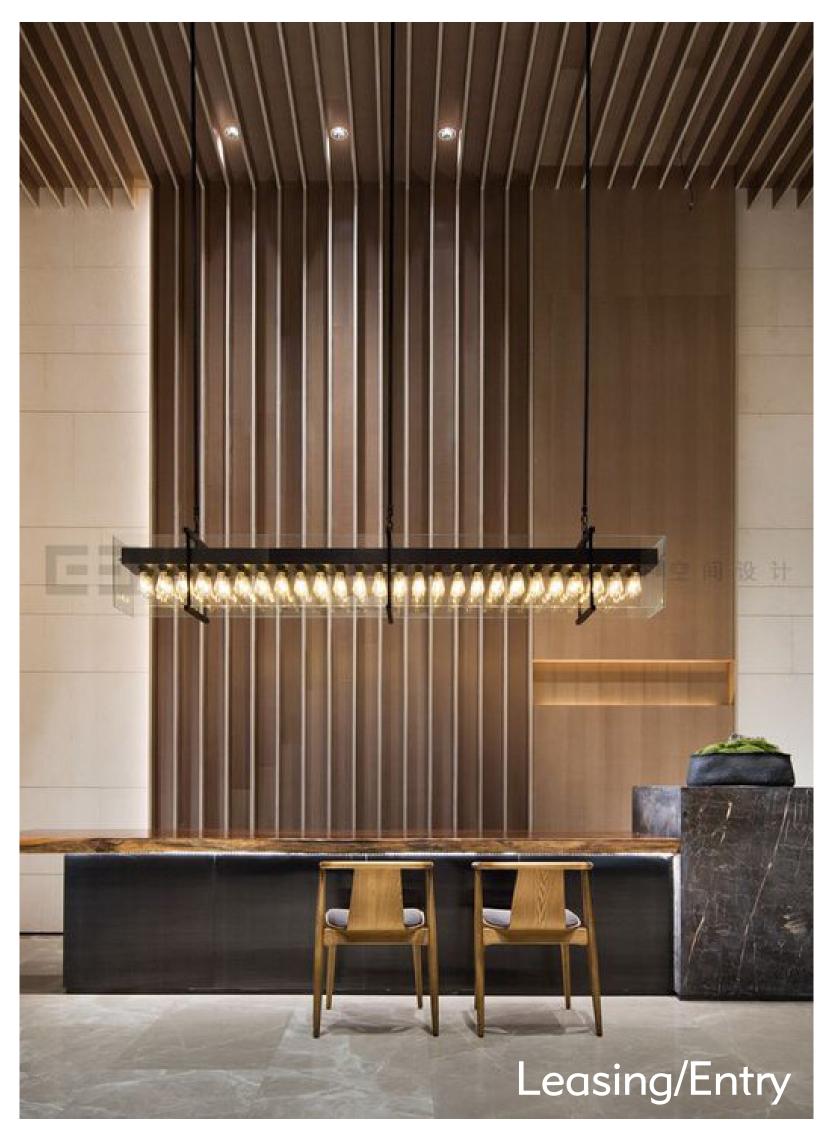

WARRENTON VILLAGE CENTER | WARRENTON, VA | INTERIOR DESIGN INSPIRIATION MAY 31, 2024 | CST2021-04 | © COPYRIGHT 2024 DYNAMIK DESIGN

INTERIOR DESIGN CONCEPT Urban Farmhouse aesthetic blends classic, timeless materials and natural textures with crisp, clean lines, neutral color palettes and light, open spaces. Old is blended with the new to provide spaces that are comfortable and approachable with a nod toward the trends of tomorrow.