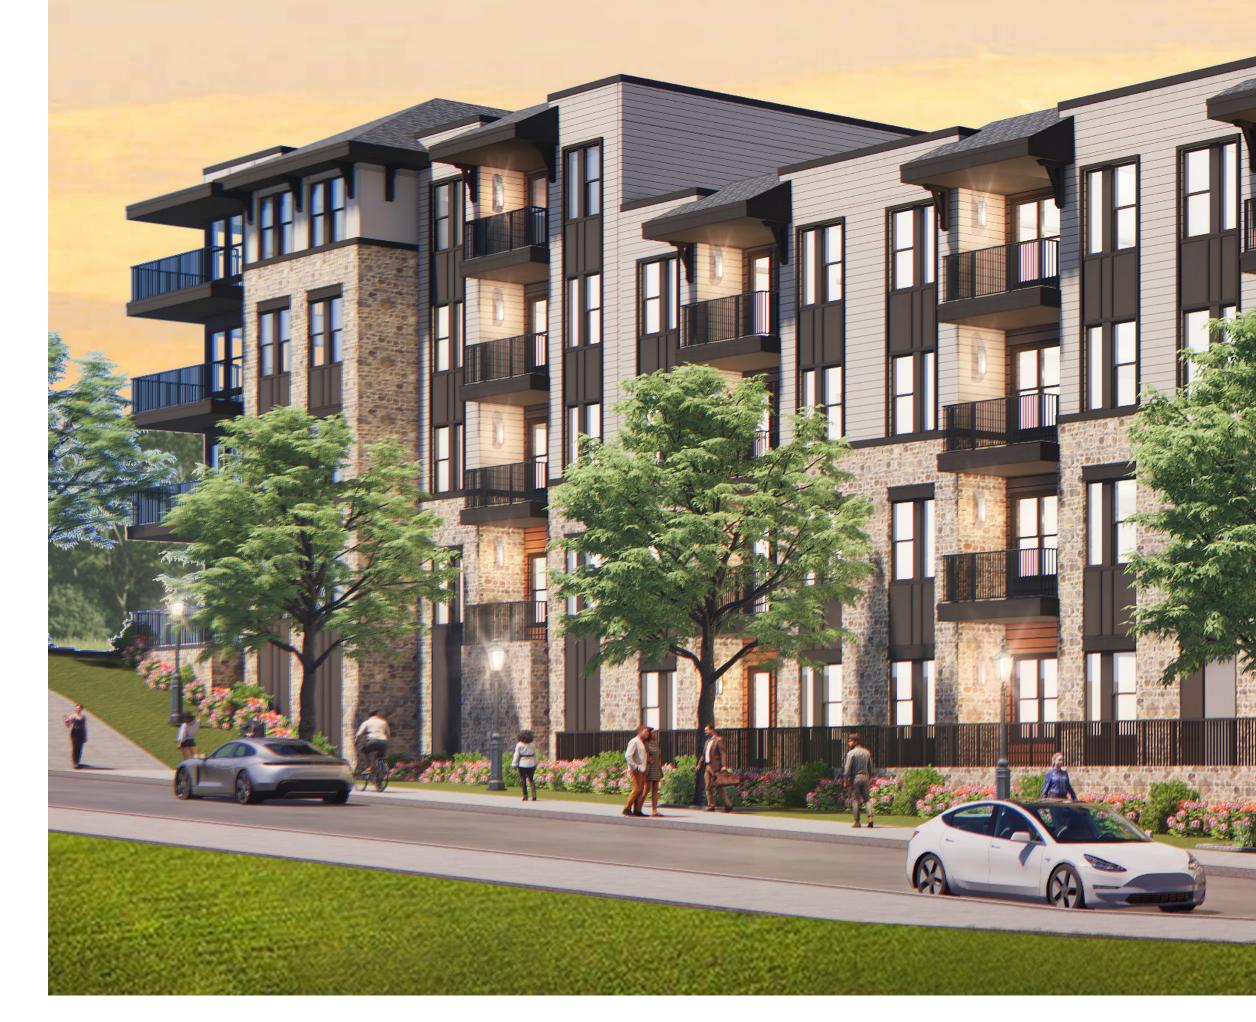

# **RESIDENTIAL DESIGN**

The three and four story massing of the residential development is designed to emulate the scale of a walkable town center. A clean, light modern aesthetic is grounded with rich masonry and architectural detailing. The street level is activated with resident access, generous sidewalks and rich landscaping. The articulated façade and generous fenestration break down the scale of the buildings and create visual interest for pedestrians.

# MATERIALS

- Cultured stacked farmstone
- Exterior reveal panel system
- Classic lap siding
- Selective sloped roofs to blend modern and traditional aesthetics
- Corbels
- Wood tones to infuse warmth

Metal accents & awnings

Equestrian inspired light fixtures

Large windows with dark mullions and lintels

• Architectural detailing to provide visual interest at pedestrian level

Residential street level entries activating the sidewalk