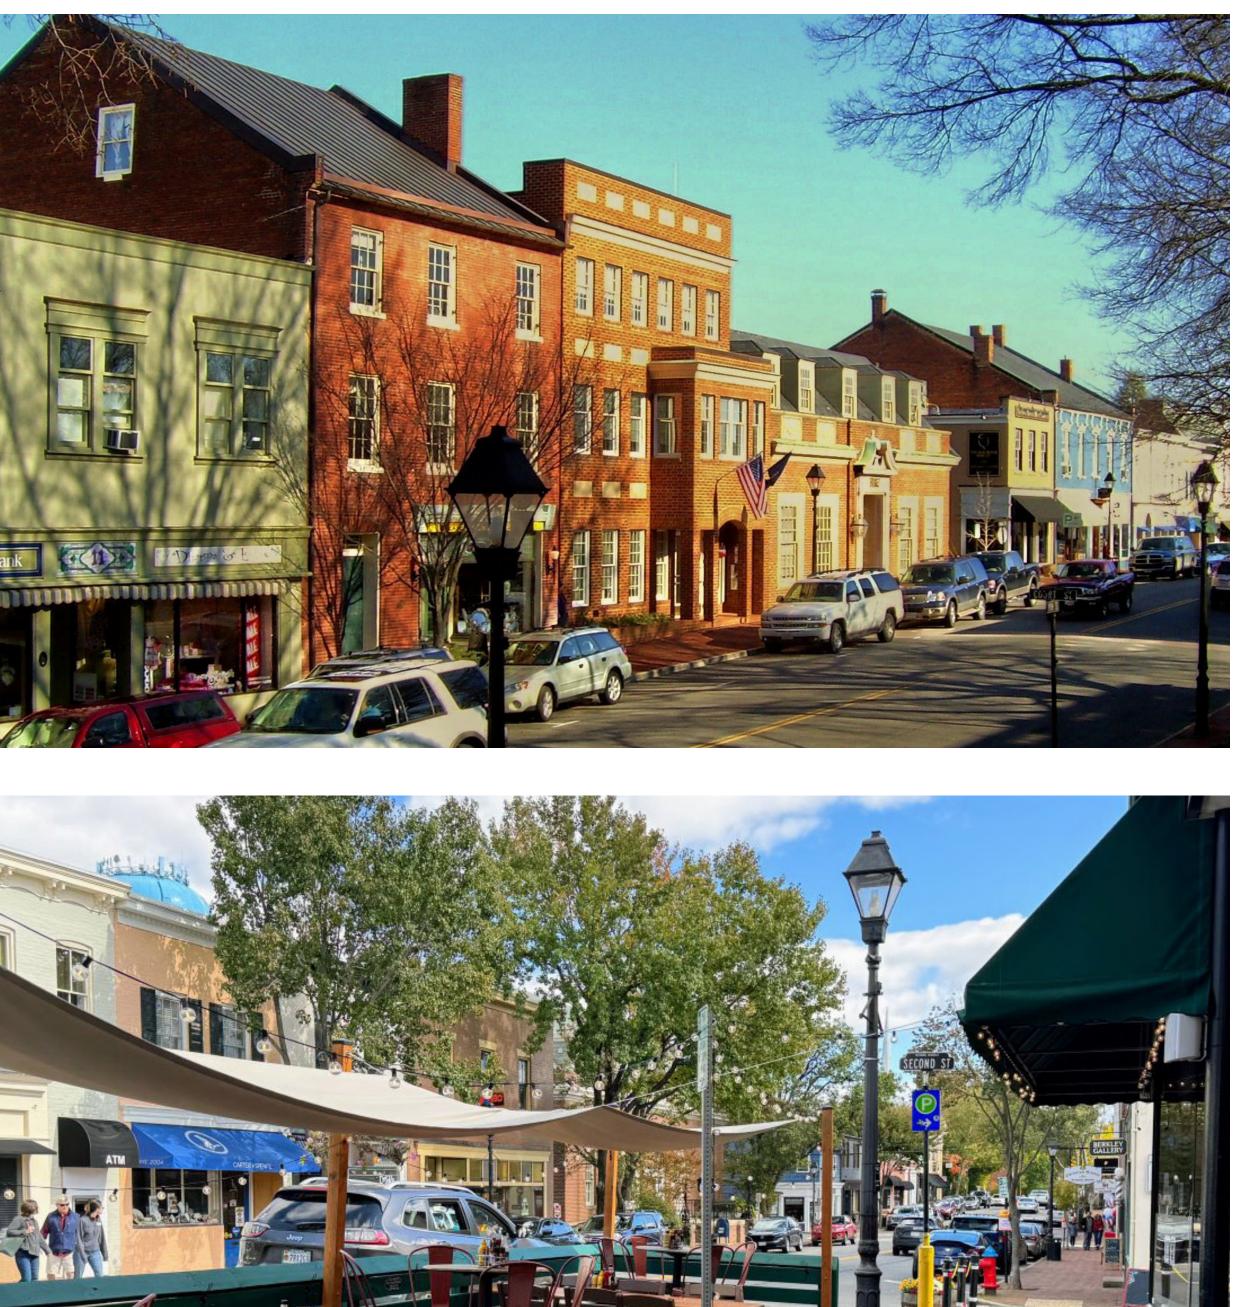

## WARRENTON CONTEXT

•Historical downtown Warrenton provides inspiration with its textures of brick and stone, dark metal accents and awnings, historical lighting fixtures, traditional lap siding, classic masonry banding and detailing, large windows with dark mullions, and pedestrian friendly streetscapes.

• The greater Warrenton area has deep equine and agricultural industry roots, featuring iconic horse farms and celebrated bucolic landscapes. Inspirations include classic equestrian design features, rich colors and textures, dark metal accents, warm woods, and farmhouse inspired lap siding and stone.