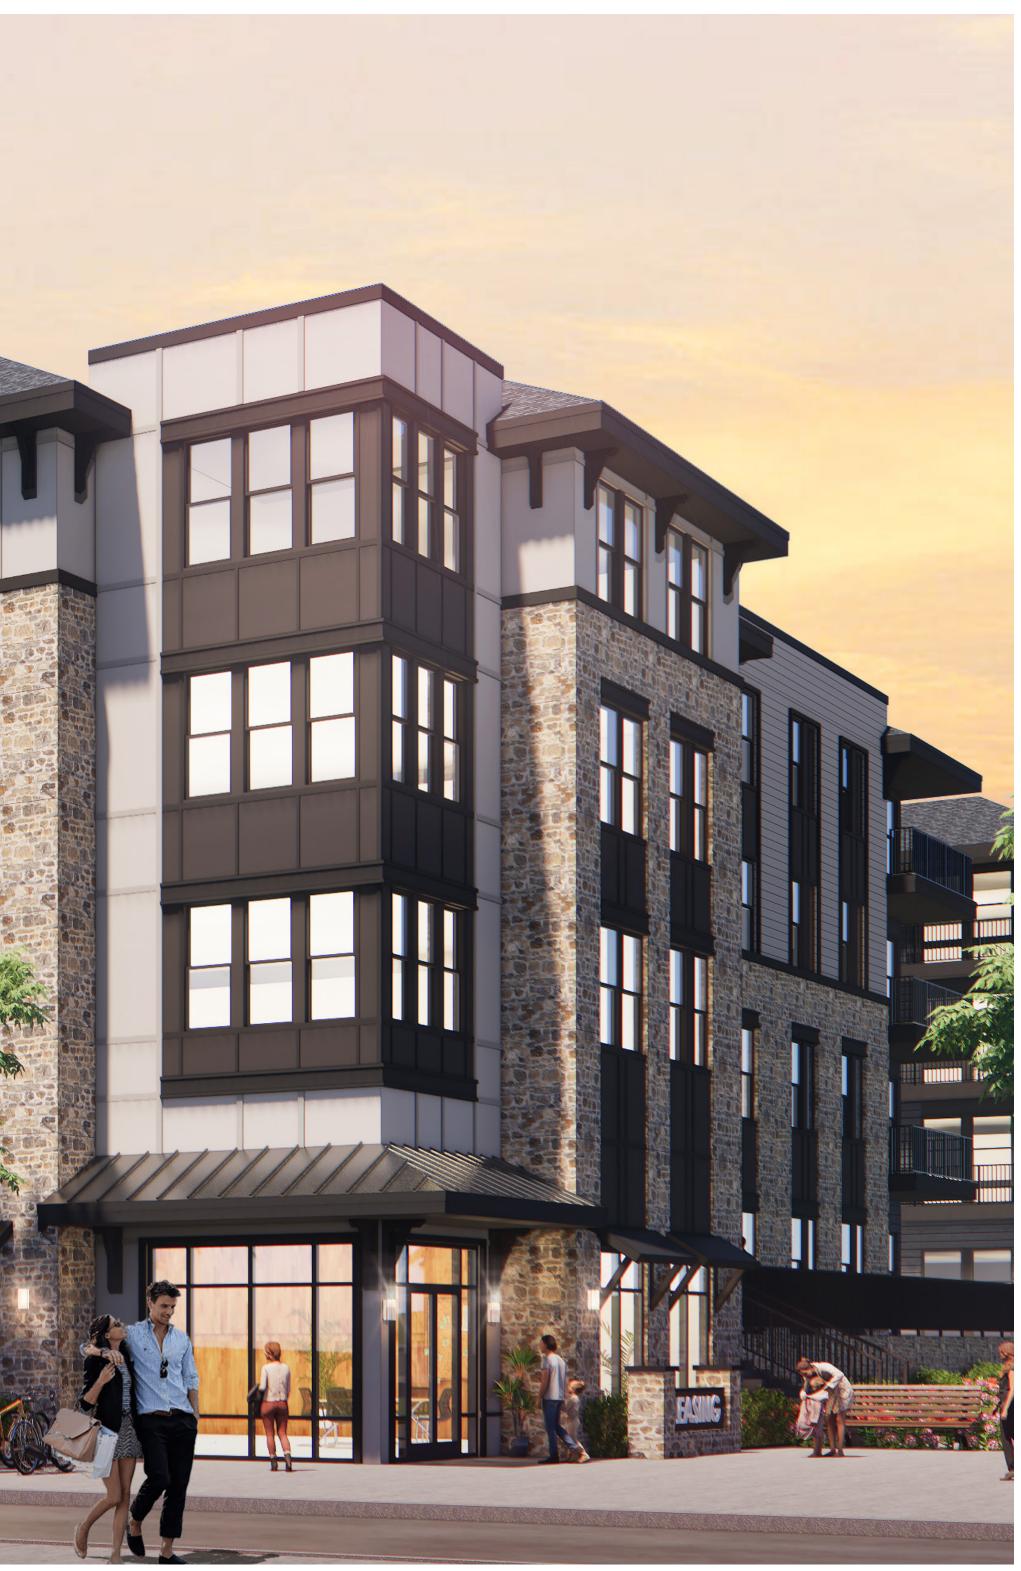

# **RESIDENTIAL DESIGN**

The three and four story massing of the residential development is designed to emulate the scale of a walkable town center. A clean, light modern aesthetic is grounded with rich masonry and architectural detailing. The street level is activated with resident access, generous sidewalks and rich landscaping. The articulated façade and generous fenestration break down the scale of the buildings and create visual interest for pedestrians.

# MATERIALS

- Cultured stacked farmstone
- Exterior reveal panel system
- Classic lap siding
- Selective sloped roofs to blend modern and traditional aesthetics
- Corbels
- Wood tones to infuse warmth

Metal accents & awnings

Equestrian inspired light fixtures

Large windows with dark mullions and lintels

• Architectural detailing to provide visual interest at pedestrian level

Residential street level entries activating the sidewalk