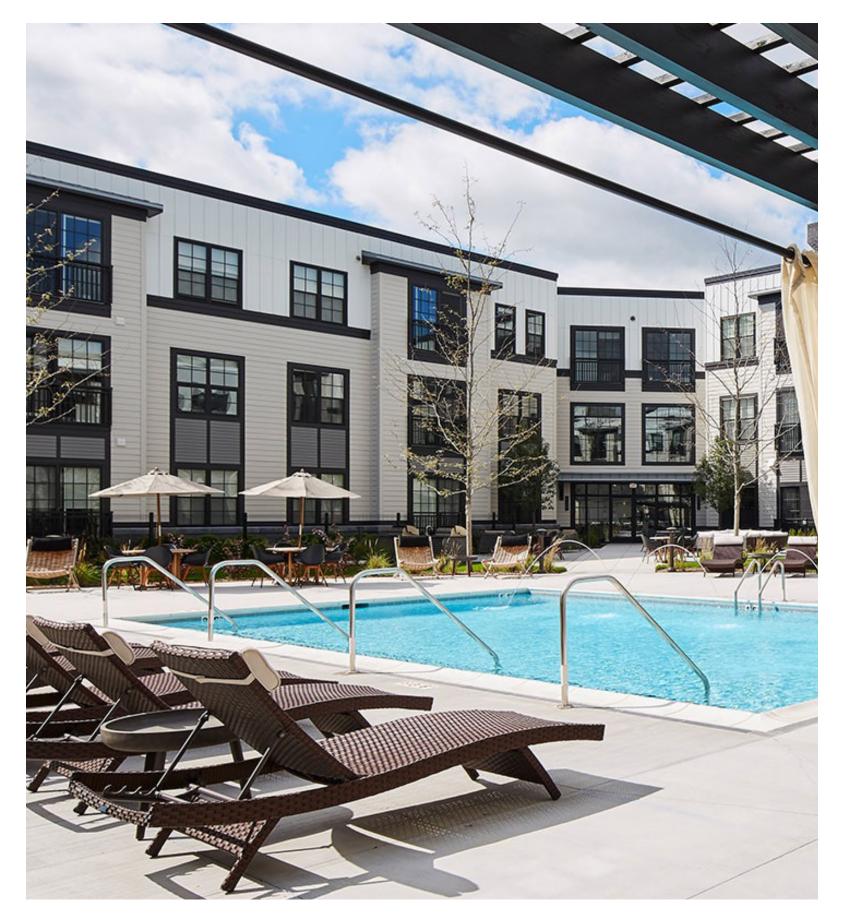

# **RESIDENTIAL DESIGN**

The three and four story massing of the residential development is designed to emulate the scale of a walkable town center. A clean, light modern aesthetic is grounded with rich masonry and architectural detailing. The street level is activated with resident access, generous sidewalks and rich landscaping. The articulated façade and generous fenestration break down the scale of the buildings and create visual interest for pedestrians.

# ACCENT FEATURES & STREETSCAPE

- Pedestrian Connectivity
- Walkable Environment

WARRENTON VILLAGE CENTER | WARRENTON, VA | ACCENT FEATURES & STREETSCAPE MAY 31, 2024 | CST2021-04 | © COPYRIGHT 2024 DYNAMIK DESIGN

Metal accents & awnings

Equestrian inspired light fixtures

Large windows with dark mullions and lintels

• Architectural detailing to provide visual interest at pedestrian level

Residential street level entries activating the sidewalk