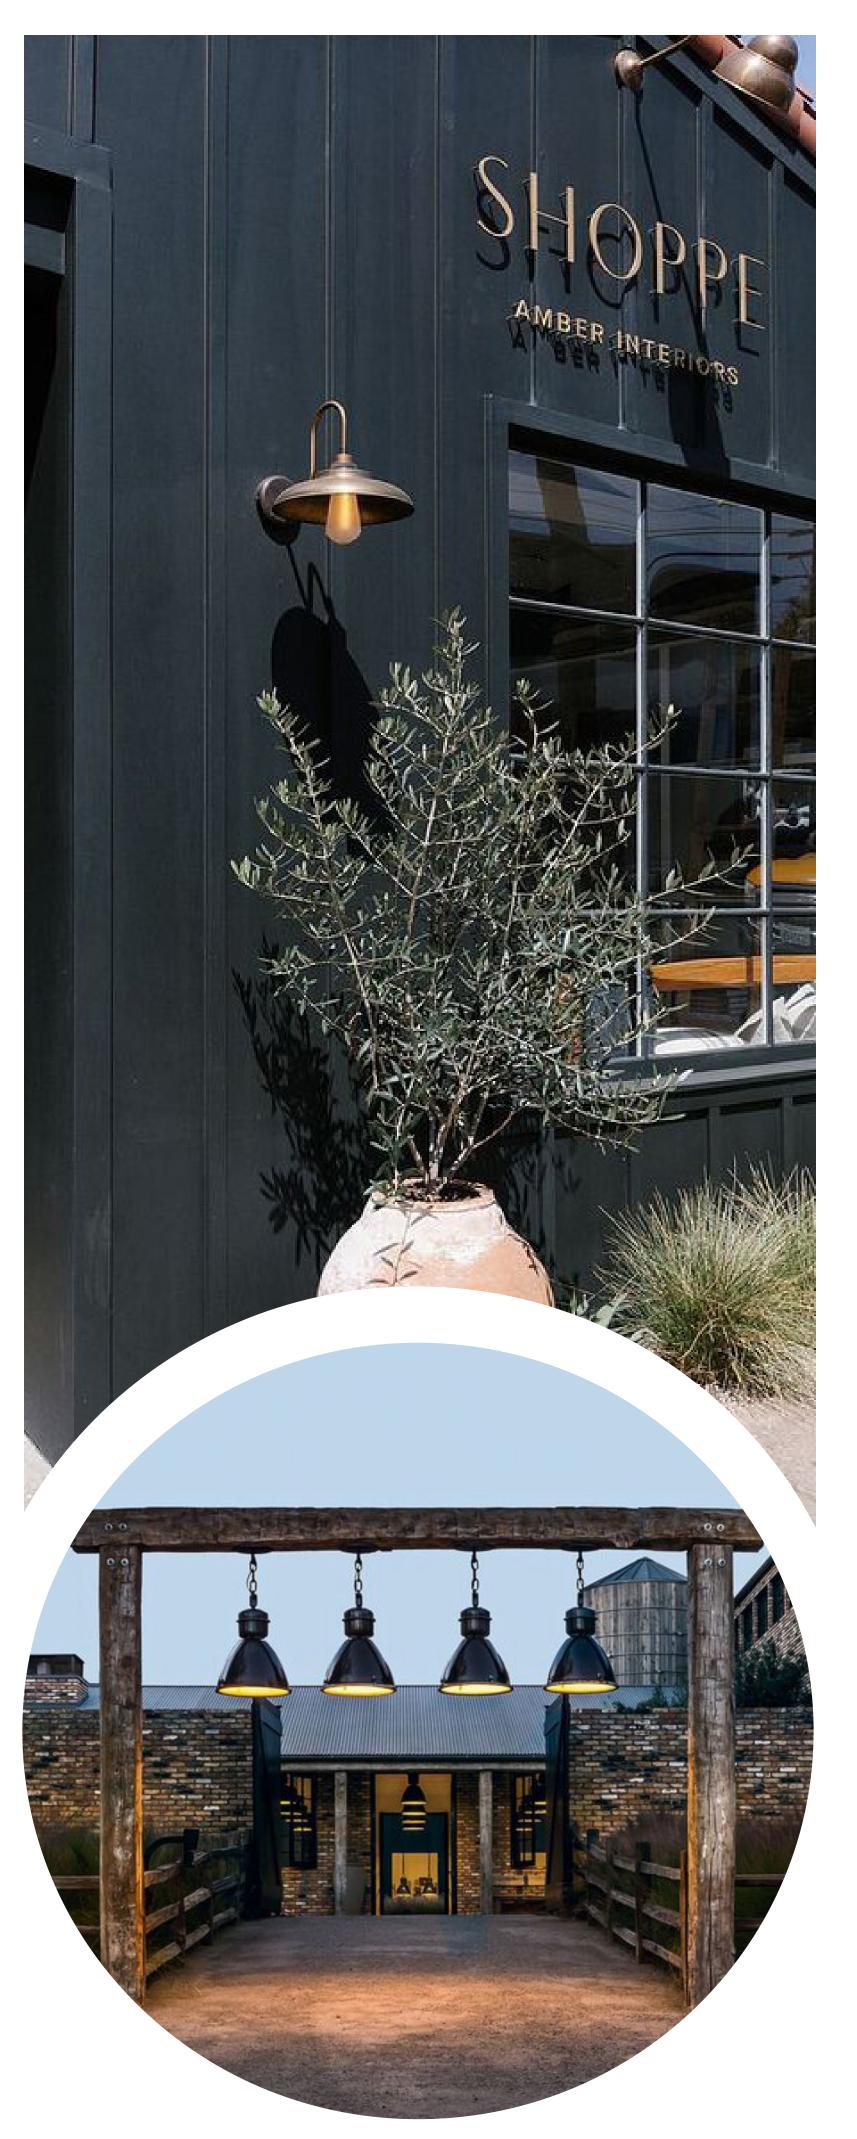

# MATERIALS

- Cultured stacked farmstone
- Exterior reveal panel system
- Classic lap siding
- Selective sloped roofs to blend modern and traditional aesthetics
- Corbels
- Wood tones to infuse warmth

Metal accents & awnings

Equestrian inspired light fixtures

Large windows with dark mullions and lintels

• Architectural detailing to provide visual interest at pedestrian level

Residential street level entries activating the sidewalk