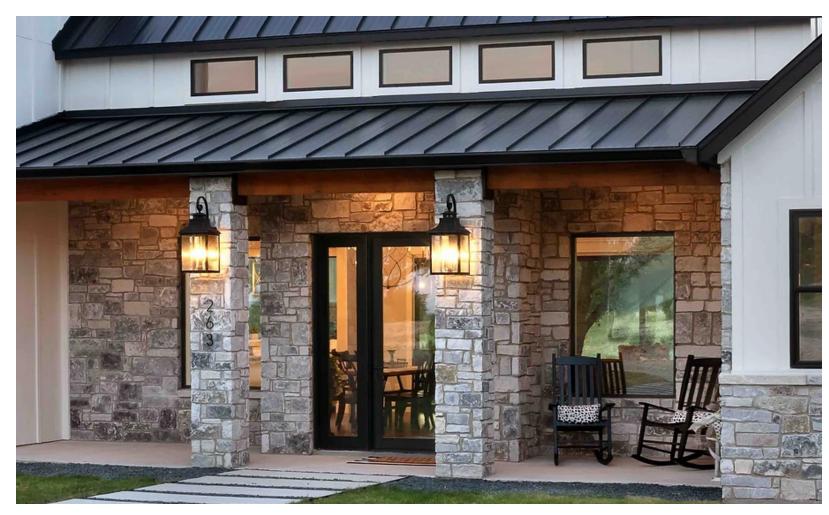

## WARRENTON CONTEXT

•Historical downtown Warrenton provides inspiration with its textures of brick and stone, dark metal accents and awnings, historical lighting fixtures, traditional lap siding, classic masonry banding and detailing, large windows with dark mullions, and pedestrian friendly streetscapes.

• The greater Warrenton area has deep equine and agricultural industry roots, featuring iconic horse farms and celebrated bucolic landscapes. Inspirations include classic equestrian design features, rich colors and textures, dark metal accents, warm woods, and farmhouse inspired lap siding and stone.

# MATERIALS

- Cultured stacked farmstone
- Exterior reveal panel system
- Classic lap siding
- Selective sloped roofs to blend modern and traditional aesthetics
- Corbels
- Wood tones to infuse warmth

Metal accents & awnings

Equestrian inspired light fixtures

Large windows with dark mullions and lintels

• Architectural detailing to provide visual interest at pedestrian level

Residential street level entries activating the sidewalk