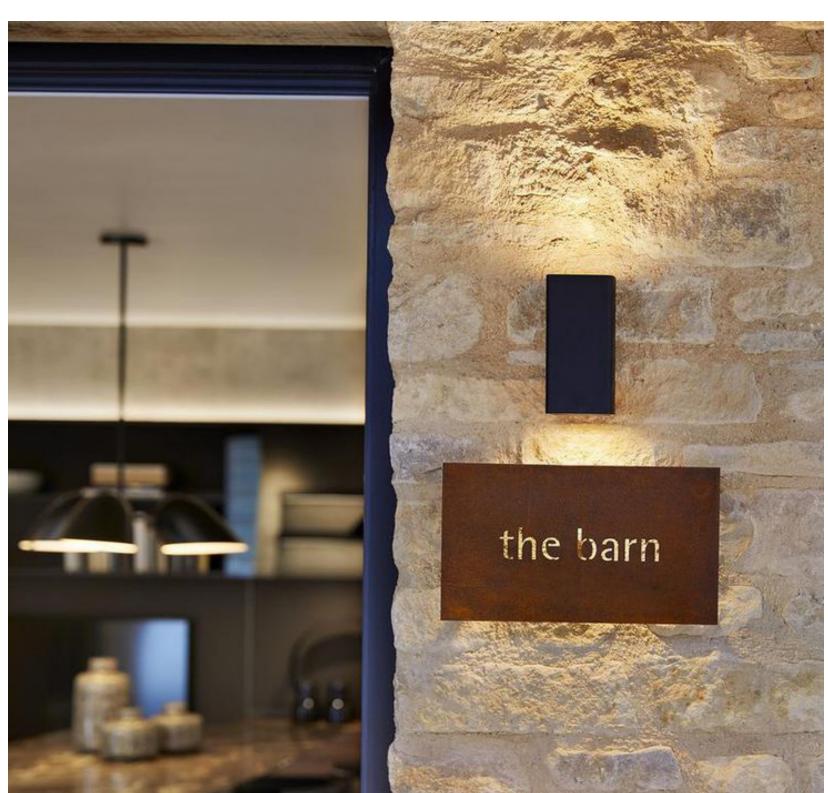

WARRENTON VILLAGE CENTER | WARRENTON, VA | SIGNAGE INSPIRATION IMAGES MAY 31, 2024 | CST2021-04 | © COPYRIGHT 2024 DYNAMIK DESIGN

### SIGNAGE

Signage and wayfinding are designed to combine key historical elements or notable community themes with clean, sophisticated materials, fonts and applications, bridging the old and the new.