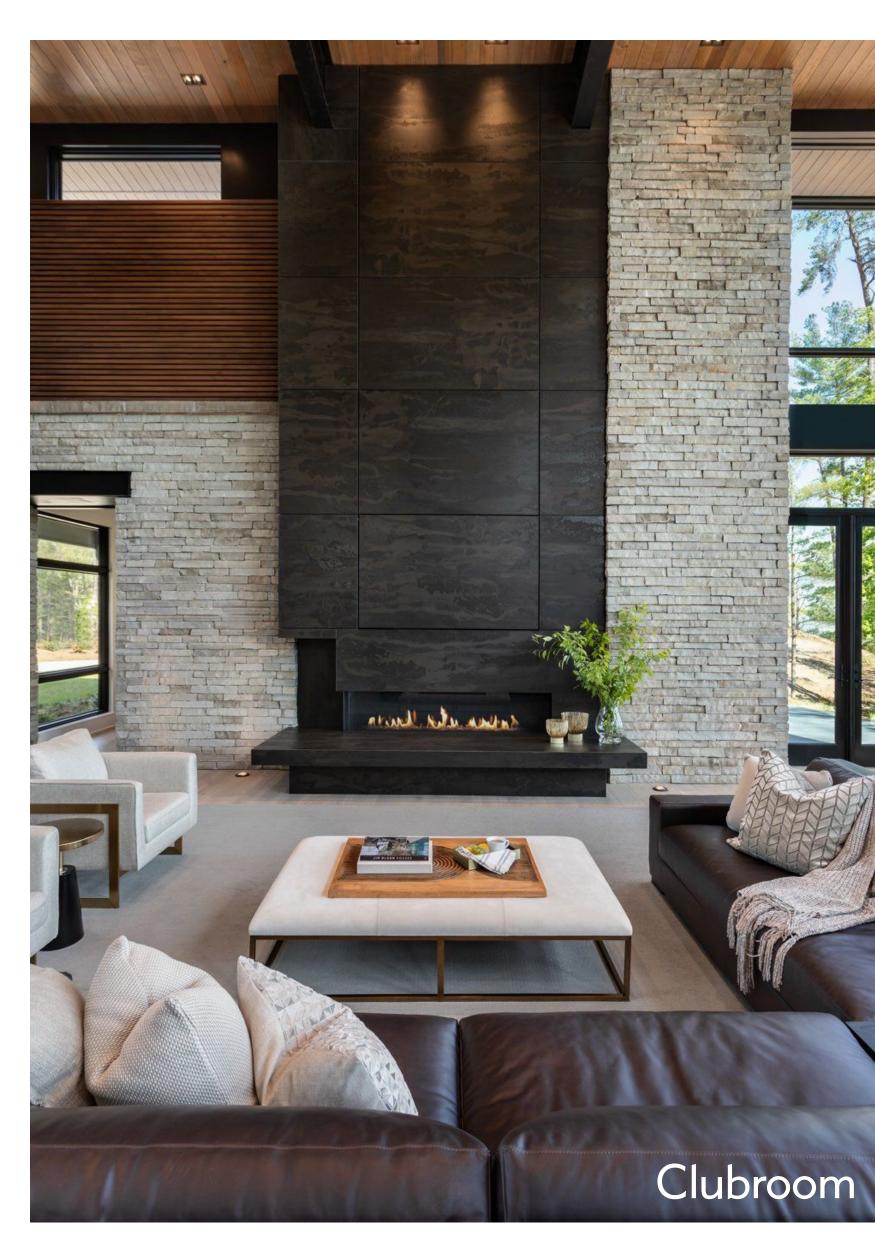

WARRENTON VILLAGE CENTER | WARRENTON, VA | INTERIOR DESIGN INSPIRIATION MAY 31, 2024 | CST2021-04 | © COPYRIGHT 2024 DYNAMIK DESIGN

INTERIOR DESIGN CONCEPT Urban Farmhouse aesthetic blends classic, timeless materials and natural textures with crisp, clean lines, neutral color palettes and light, open spaces. Old is blended with the new to provide spaces that are comfortable and approachable with a nod toward the trends of tomorrow.