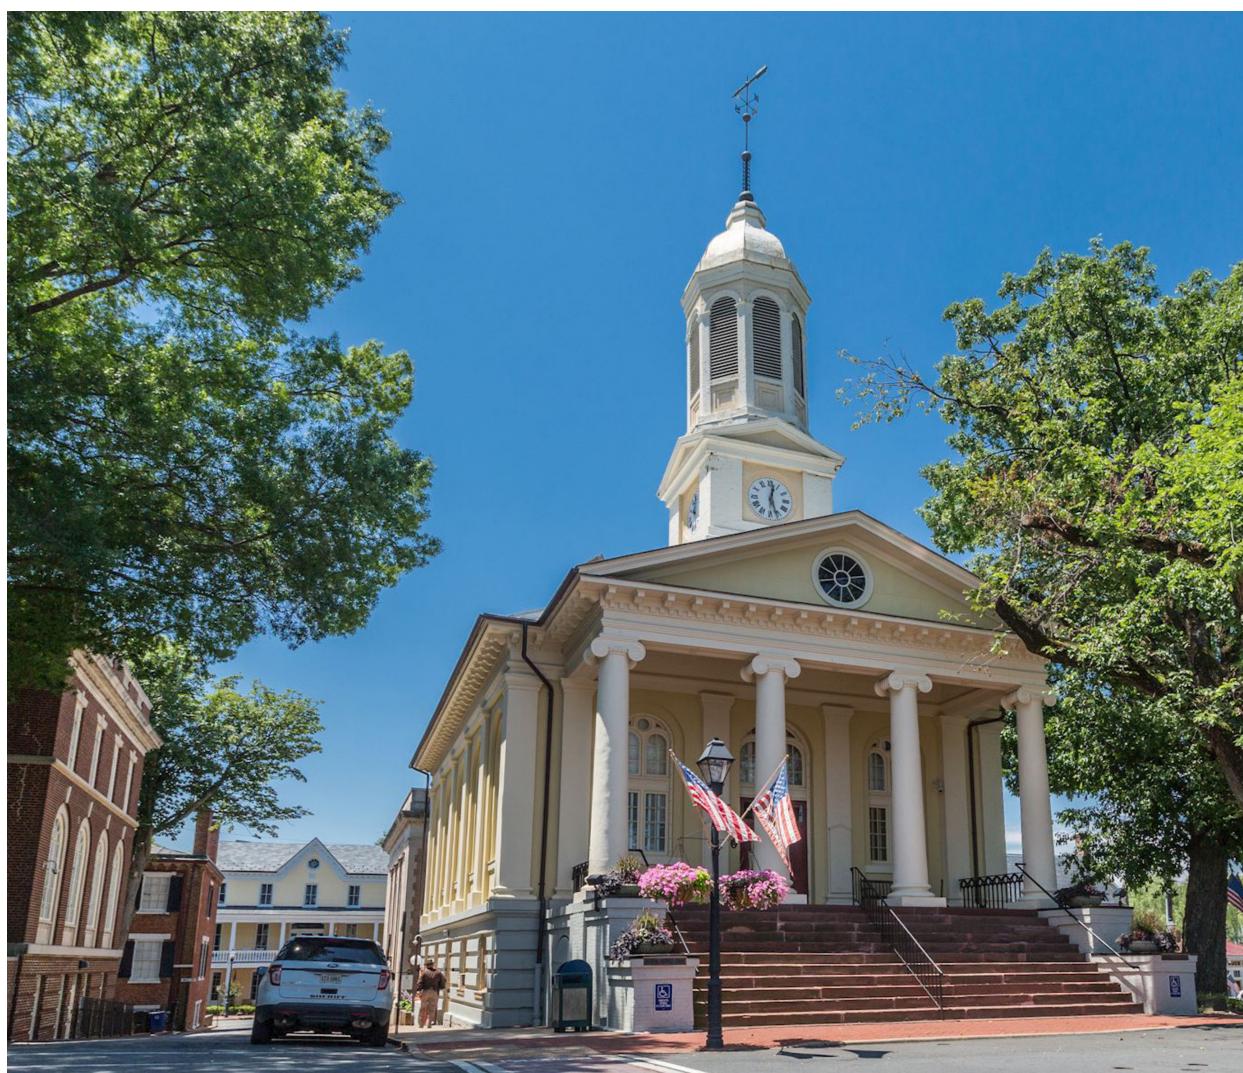

## WARRENTON CONTEXT

•Historical downtown Warrenton provides inspiration with its textures of brick and stone, dark metal accents and awnings, historical lighting fixtures, traditional lap siding, classic masonry banding and detailing, large windows with dark mullions, and pedestrian friendly streetscapes.