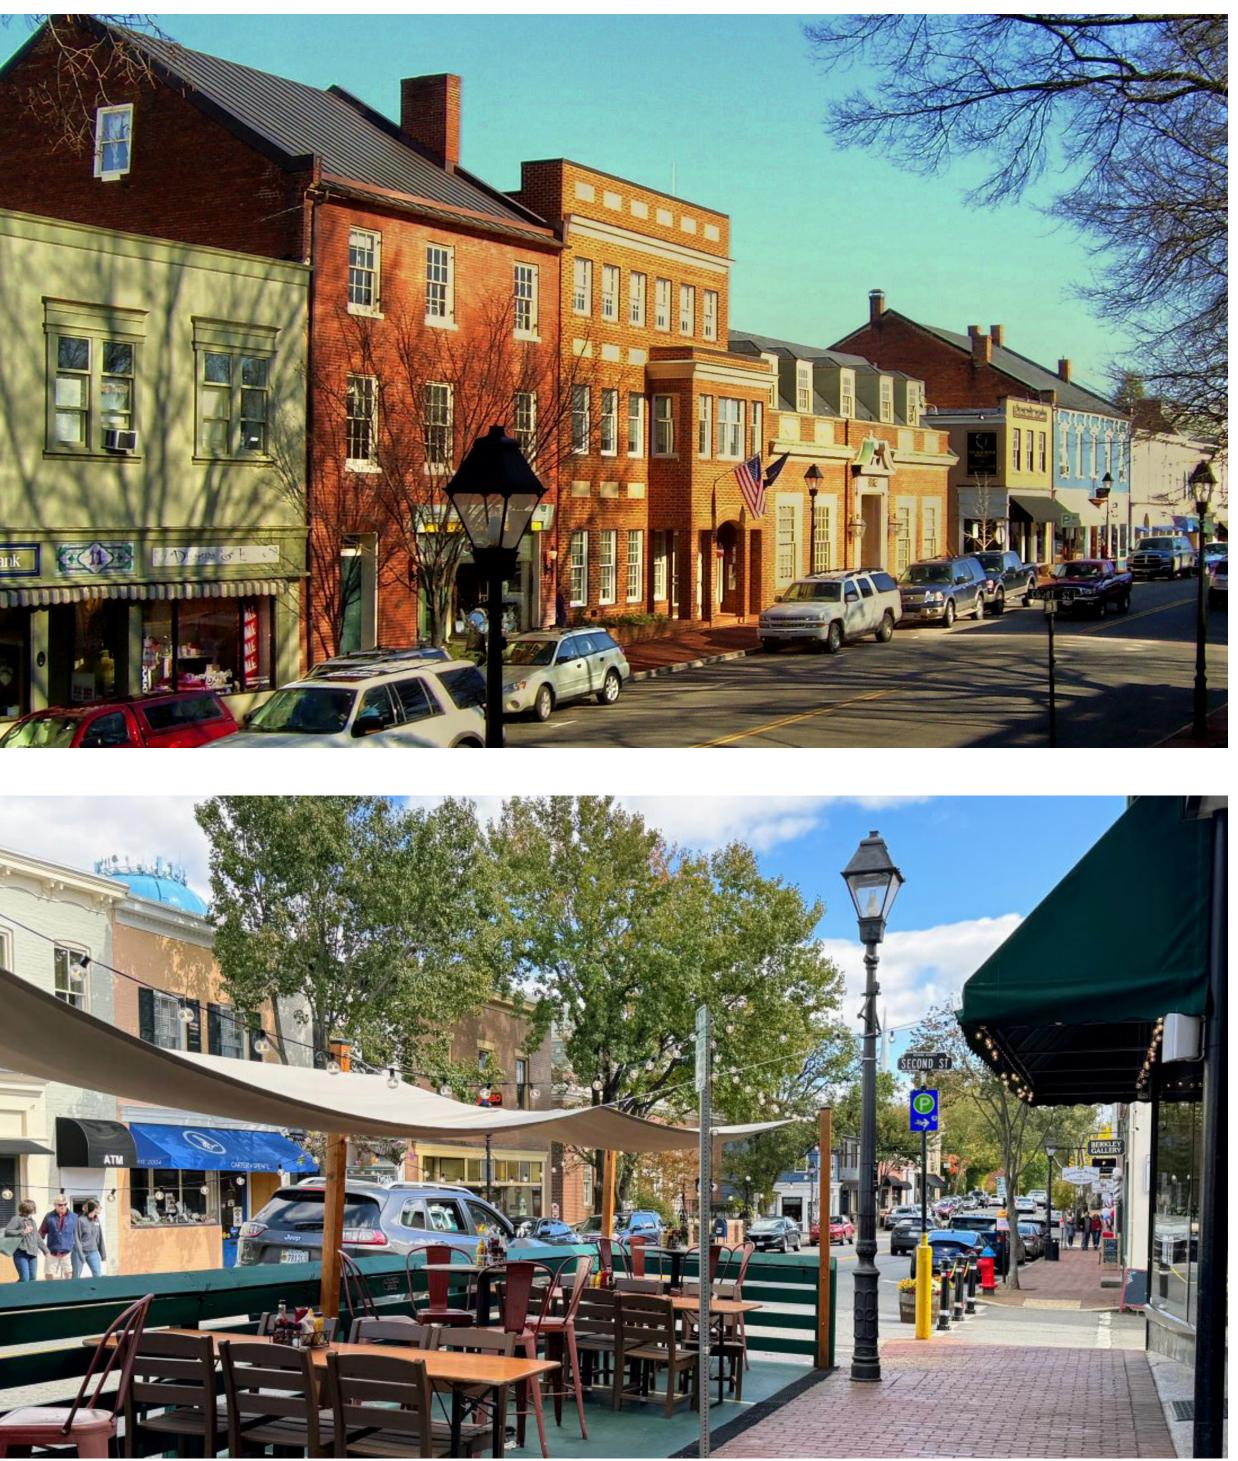

## WARRENTON CONTEXT

•Historical downtown Warrenton provides inspiration with its textures of brick and stone, dark metal accents and awnings, historical lighting fixtures, traditional lap siding, classic masonry banding and detailing, large windows with dark mullions, and pedestrian friendly streetscapes.

• The greater Warrenton area has deep equine and agricultural industry roots, featuring iconic horse farms and celebrated bucolic landscapes. Inspirations include classic equestrian design features, rich colors and textures, dark metal accents, warm woods, and farmhouse inspired lap siding and stone.