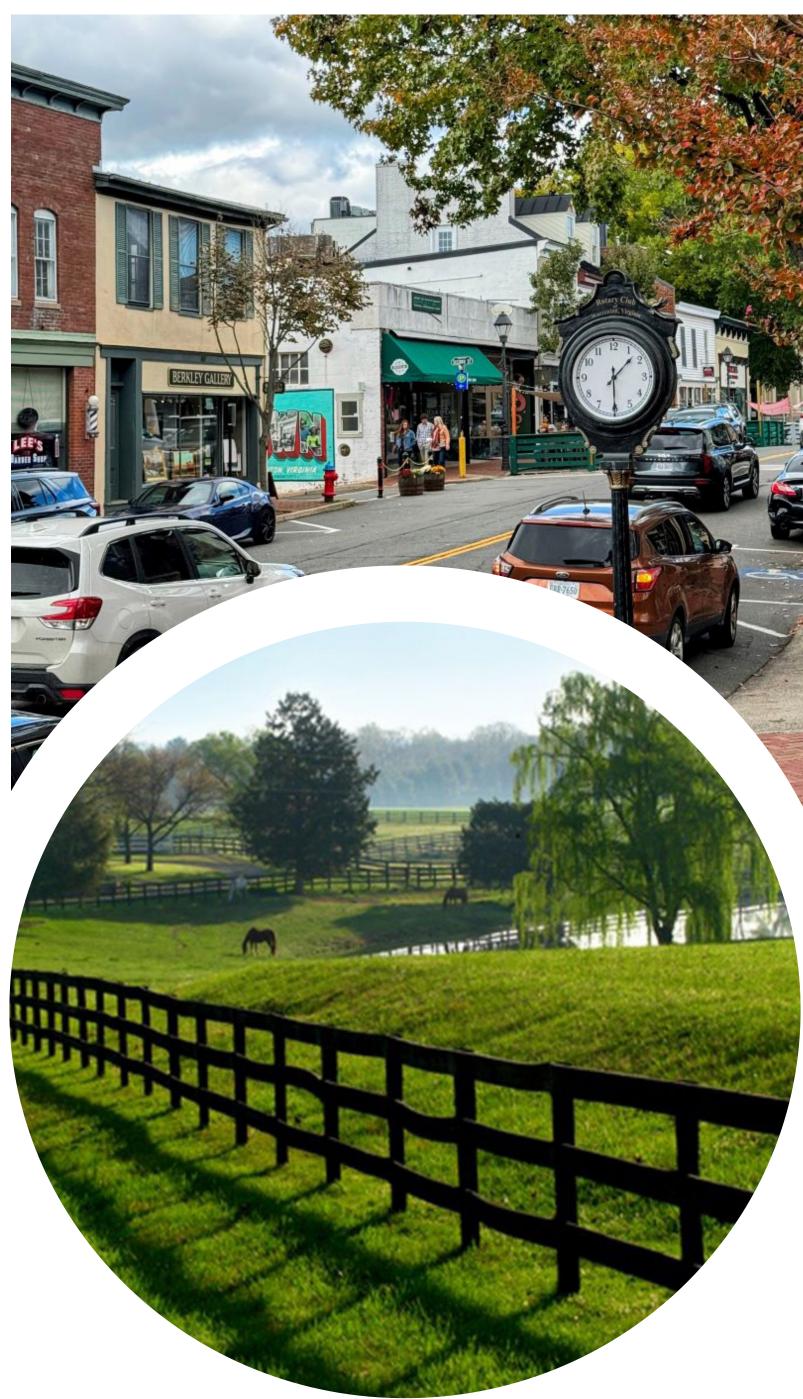

## WARRENTON CONTEXT

•Historical downtown Warrenton provides inspiration with its textures of brick and stone, dark metal accents and awnings, historical lighting fixtures, traditional lap siding, classic masonry banding and detailing, large windows with dark mullions, and pedestrian friendly streetscapes.

• The greater Warrenton area has deep equine and agricultural industry roots, featuring iconic horse farms and celebrated bucolic landscapes. Inspirations include classic equestrian design features, rich colors and textures, dark metal accents, warm woods, and farmhouse inspired lap siding and stone.