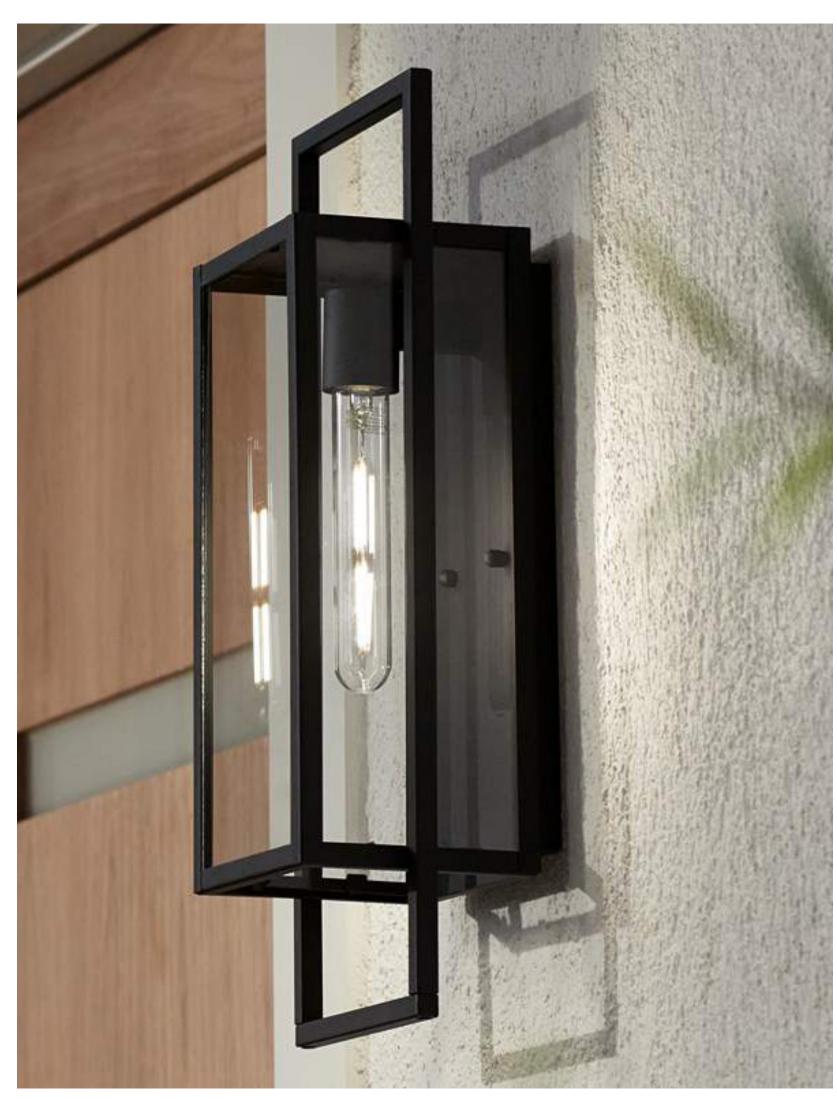

Metal accents & awnings

Equestrian inspired light fixtures

Large windows with dark mullions and lintels

• Architectural detailing to provide visual interest at pedestrian level

Residential street level entries activating the sidewalk