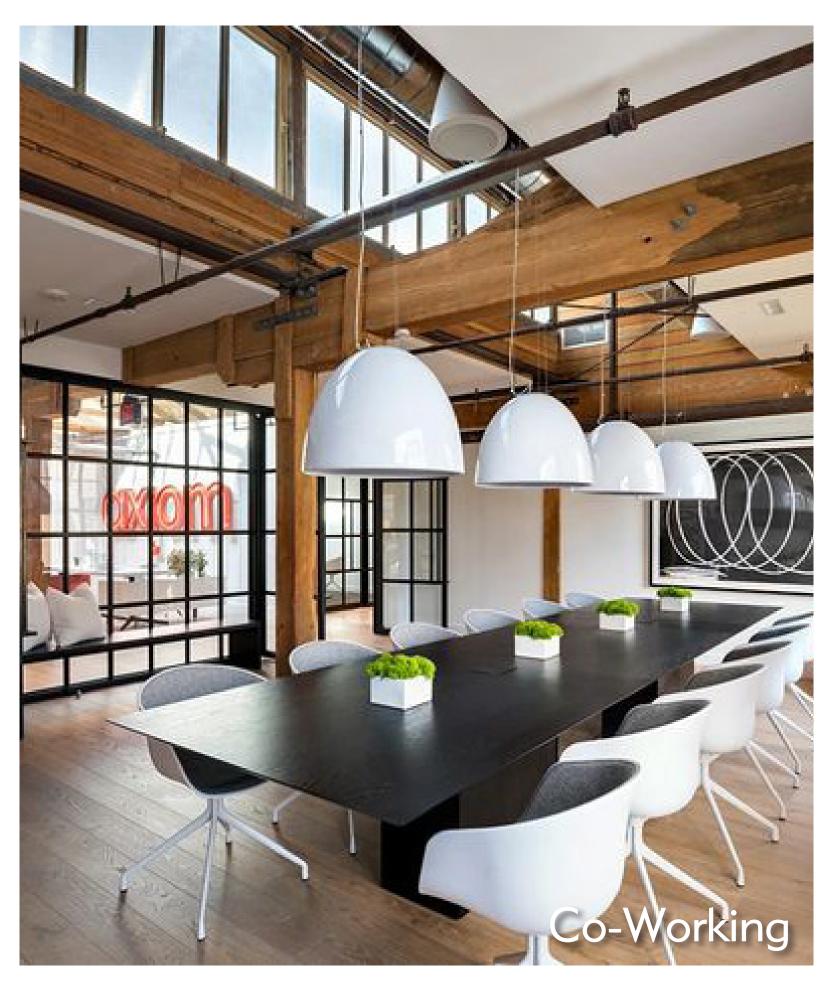

WARRENTON VILLAGE CENTER | WARRENTON, VA | INTERIOR DESIGN INSPIRIATION MAY 31, 2024 | CST2021-04 | © COPYRIGHT 2024 DYNAMIK DESIGN

INTERIOR DESIGN CONCEPT Urban Farmhouse aesthetic blends classic, timeless materials and natural textures with crisp, clean lines, neutral color palettes and light, open spaces. Old is blended with the new to provide spaces that are comfortable and approachable with a nod toward the trends of tomorrow.