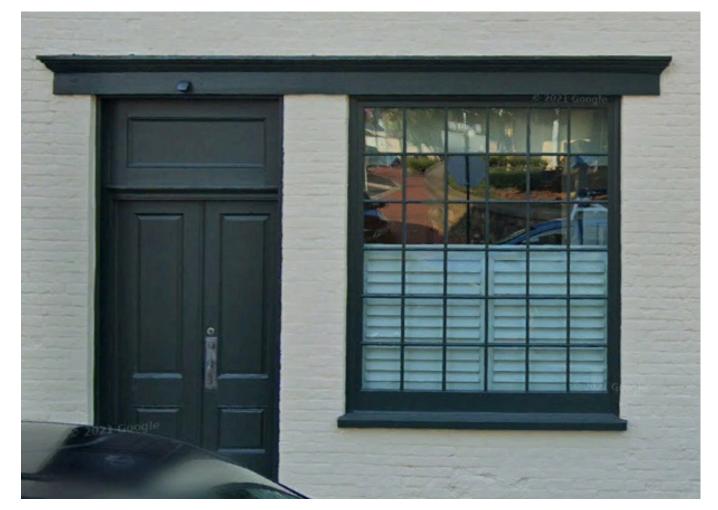

## WARRENTON CONTEXT

•Historical downtown Warrenton provides inspiration with its textures of brick and stone, dark metal accents and awnings, historical lighting fixtures, traditional lap siding, classic masonry banding and detailing, large windows with dark mullions, and pedestrian friendly streetscapes.

• The greater Warrenton area has deep equine and agricultural industry roots, featuring iconic horse farms and celebrated bucolic landscapes. Inspirations include classic equestrian design features, rich colors and textures, dark metal accents, warm woods, and farmhouse inspired lap siding and stone.

# DESIGN APPLICATION

Warrenton's past becomes Warrenton's future. The rich palette of historic materials, textures, and architectural details are reclaimed with a fresh perspective and contemporary context.