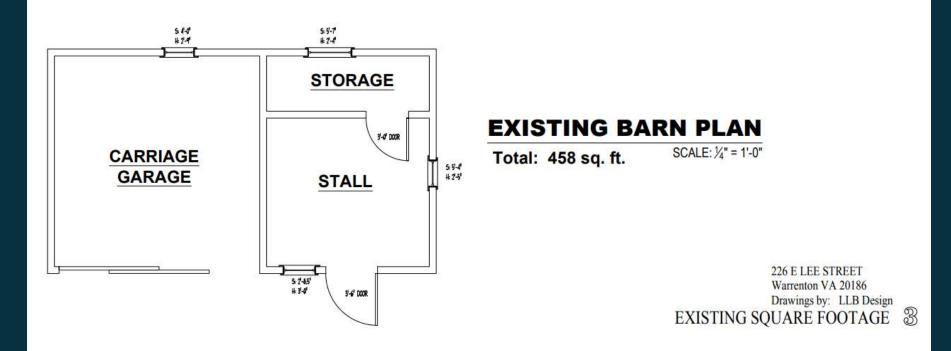

ential
- SUP to allow for the conversion of an existing barn in rear yard to an Accessory Dwelling Unit (ADU) at 226 E. Lee Street.



#### Adjacent Uses

#### **Zoning Map**







#### **Future Land Use**



## **Staff Review**

- Plan Warrenton 2040
  - Missing Middle Housing
  - Historic Resources Adaptive Reuse
- Zoning Ordinance
  - Allowable Square Footage
  - Setbacks
  - Parking
  - Lighting
- Emergency Services
  - Separate addresses
  - Signage
  - The existing shed-roof overhang addition will be removed and converted into a new shed-roof style addition with a lower roof attachment.
- PW/PU
  - Separate Water/Sewer Taps
- Held an ARB Work Session and will require ARB Certificate of Appropriateness

# **Existing House**



# **Existing Barn**



## <u>SUP Plan</u>





















226 E LEE STREET Warrenton VA 20186 Drawings by: LLB Design SCHEMATIC PLANSALT





226 E LEE STREET Warrenton VA 20186 Drawings by: LLB Design SITE PLAN 55

# **Zoning Ordinance**

- Zoning Ordinance: Article 9-1 Accessory Structures and Uses
  - Requires a minimum primary residence square footage.
  - Restricts allowable square footage
  - The additional accessory structures are all included in the allowable square footage of the overall parcel. (Examples include Sheds, Carports, Pools, etc.)

### **Staff Recommendation**

- Hold Work Session
- Direct Applicant/Staff Next Steps
- 100-Day: November 28, 2023 March 7, 2024



#### Planning Commission Work Session SUP 23-03 226 E. Lee Street Accessory Dwelling Unit (ADU) November 28, 2023