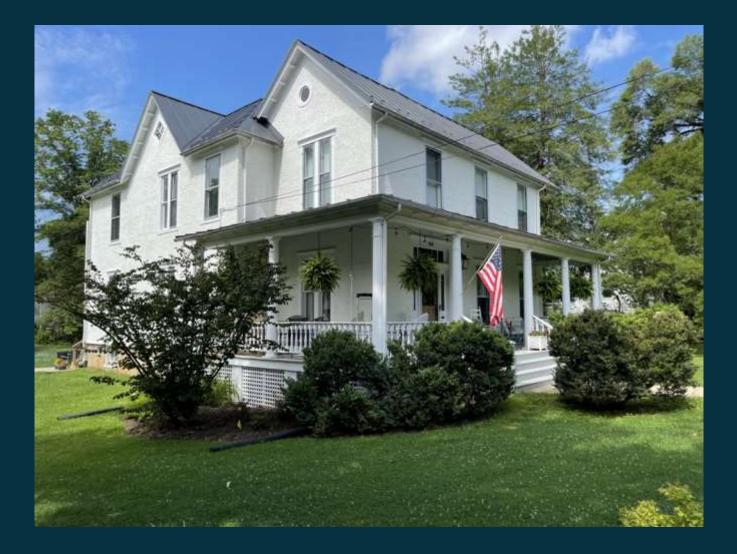

ee
- Zoning: R-6
- Comprehensive Plan: Medium Density Residential
- SUP to allow for the conversion of an existing barn in rear yard to an Accessory Dwelling Unit (ADU) at 226 E. Lee Street.



#### Adjacent Uses

#### **Zoning Map**







#### **Future Land Use**



## **Staff Review**

- Plan Warrenton 2040
  - Missing Middle Housing
  - Historic Resources Adaptive Reuse
- Zoning Ordinance
  - Allowable Square Footage
  - Setbacks
  - Parking
  - Lighting
- Emergency Services
  - Separate addresses
  - Signage
  - The existing shed-roof overhang addition will be removed and converted into a new shed-roof style addition with a lower roof attachment.
- PW/PU
  - Separate Water/Sewer Taps
- Held an ARB Work Session and will require ARB Certificate of Appropriateness

# **Existing House**



# **Existing Barn**



## <u>SUP Plan</u>





















226 E LEE STREET Warrenton VA 20186 Drawings by: LLB Design SCHEMATIC PLANSALT





226 E LEE STREET Warrenton VA 20186 Drawings by: LLB Design SITE PLAN 55

# **Zoning Ordinance**

- Zoning Ordinance: Article 9-1 Accessory Structures and Uses
  - Requires a minimum primary residence square footage.
  - Restricts allowable square footage
  - The additional accessory structures are all included in the allowable square footage of the overall parcel. (Examples include Sheds, Carports, Pools, etc.)

### **Staff Recommendation**

- Hold Work Session
- Direct Applicant/Staff Next Steps
- 100-Day: November 28, 2023 March 7, 2024



#### Planning Commission Work Session SUP 23-03 226 E. Lee Street Accessory Dwelling Unit (ADU) Novemb