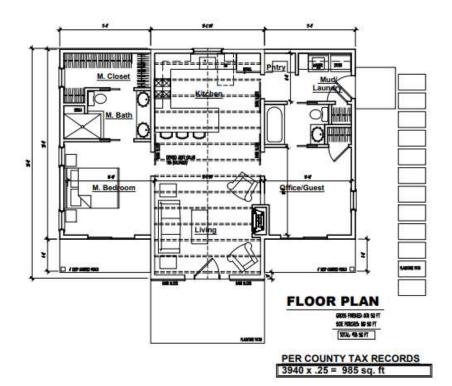

al
- SUP to allow for the conversion of an existing barn in rear yard to an Accessory Dwelling Unit (ADU) at 226 E. Lee Street.



#### Adjacent Uses

#### **Zoning Map**







#### **Future Land Use**



## **Staff Review**

- Plan Warrenton 2040
  - Missing Middle Housing
  - Historic Resources Adaptive Reuse
- Zoning Ordinance
  - Allowable Square Footage
  - Setbacks
  - Parking
  - Lighting
- Emergency Services
  - Separate addresses
  - Signage
  - The existing shed-roof overhang addition will be removed and converted into a new shed-roof style addition with a lower roof attachment.
- PW/PU
  - Separate Water/Sewer Taps
- Held an ARB Work Session and will require ARB Certificate of Appropriateness

# **Existing House**



# **Existing Barn**



## <u>SUP Plan</u>





















226 E LEE STREET Warrenton VA 20186 Drawings by: LLB Design SCHEMATIC PLANSALT





226 E LEE STREET Warrenton VA 20186 Drawings by: LLB Design SITE PLAN 55

# **Zoning Ordinance**

- Zoning Ordinance: Article 9-1 Accessory Structures and Uses
  - Requires a minimum primary residence square footage.
  - Restricts allowable square footage
  - The additional accessory structures are all included in the allowable square footage of the overall parcel. (Examples include Sheds, Carports, Pools, etc.)

### **Staff Recommendation**

- Hold Work Session
- Direct Applicant/Staff Next Steps
- 100-Day: November 28, 2023 March 7, 2024



#### Planning Commission Work Session SUP 23-03 226 E. Lee Street Accessory Dwelling Unit (ADU) November 28, 2023