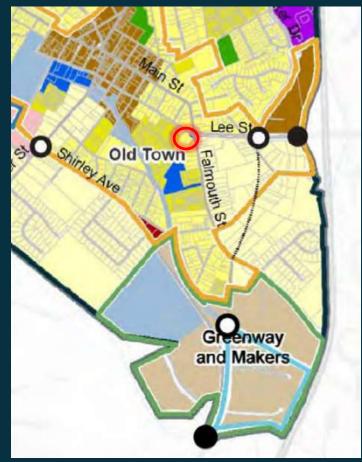

#### Planning Commission Work Session SUP 23-03 226 E. Lee Street Accessory Dwelling Unit (ADU) November 28, 2023

## <u>Request</u>

#### SUP 23-03 – Work Session

- GPIN Applicant:
- Property Owner: Jim and Nell Lawrence
- Representative: Jim Lawrence & Laura Bartee
- Zoning: R-6
- Comprehensive Plan: Medium Density Residential
- SUP to allow for the conversion of an existing barn in rear yard to an Accessory Dwelling Unit (ADU) at 226 E. Lee Street.



#### Adjacent Uses

#### **Zoning Map**







#### **Future Land Use**



## **Staff Review**

- Plan Warrenton 2040
  - Missing Middle Housing
  - Historic Resources Adaptive Reuse
- Zoning Ordinance
  - Allowable Square Footage
  - Setbacks
  - Parking
  - Lighting
- Emergency Services
  - Separate addresses
  - Signage
  - The existing shed-roof overhang addition will be removed and converted into a new shed-roof style addition with a lower roof attachment.
- PW/PU
  - Separate Water/Sewer Taps
- Held an ARB Work Session and will require ARB Certificate of Appropriateness

# **Existing House**



# **Existing Barn**



## <u>SUP Plan</u>





















226 E LEE STREET Warrenton VA 20186 Drawings by: LLB Design SCHEMATIC PLANSALT





226 E LEE STREET Warrenton VA 20186 Drawings by: LLB Design SITE PLAN 55

# **Zoning Ordinance**

- Zoning Ordinance: