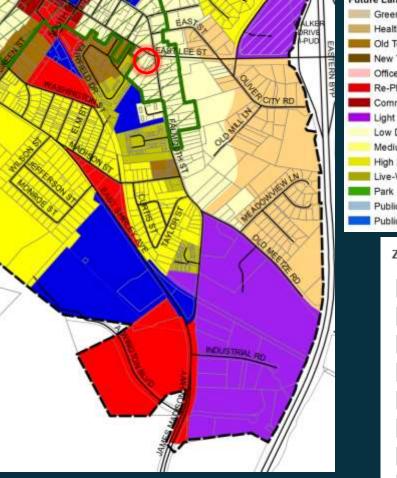

#### Planning Commission Work Session SUP 23-03 226 E. Lee Street Accessory Dwelling Unit (ADU) November 28, 2023

## <u>Request</u>

#### SUP 23-03 – Work Session

- GPIN Applicant:
- Property Owner: Jim and Nell Lawrence
- Representative: Jim Lawrence & Laura Bartee
- Zoning: R-6
- Comprehensive Plan: Medium Density Residential
- SUP to allow for the conversion of an existing barn in rear yard to an Accessory Dwelling Unit (ADU) at 226 E. Lee Street.



#### Adjacent Uses

#### **Zoning Map**







#### **Future Land Use**



## **Staff Review**

- Plan Warrenton 2040
  - Missing Middle Housing
  - Historic Resources Adaptive Reuse
- Zoning Ordinance
  - Allowable Square Footage
  - Setbacks
  - Parking
  - Lighting
- Emergency Services
  - Separate addresses
  - Signage
  - The existing shed-roof overhang addition will be removed and converted into a new shed-roof style addition with a lower roof attachment.
- PW/PU
  - Separate Water/Sewer Taps
- Held an ARB Work Session and will require ARB Certificate of Appropriateness

# **Existing House**



# **Existing Barn**



## <u>SUP Plan</u>





















226 E LEE STREET Warrenton VA 20186 Drawings by: LLB Design SCHEMATIC PLANSALT





226 E LEE STREET Warrenton VA 20186 Drawings by: LLB Design SITE PLAN 55

# **Zoning O