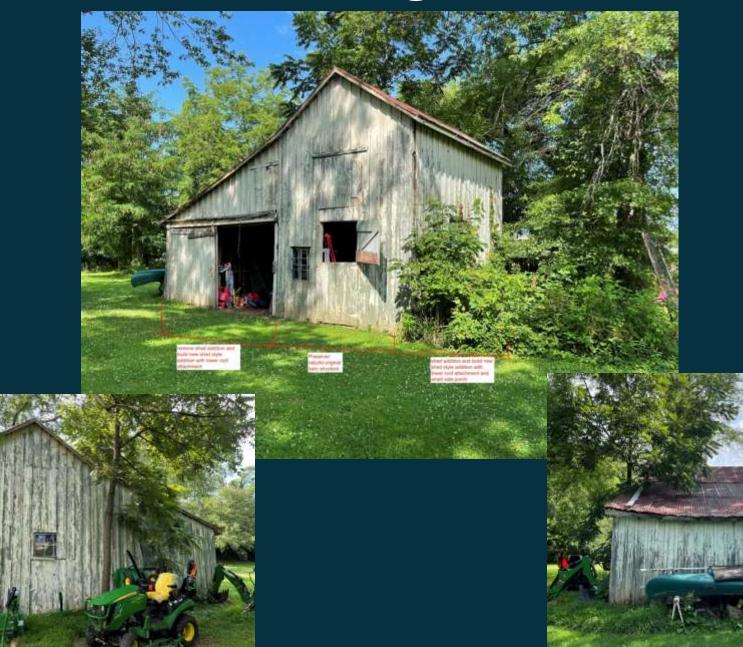

# **Existing Barn**

## **Staff Review**

- Plan Warrenton 2040
  - Missing Middle Housing
  - Historic Resources Adaptive Reuse
- Zoning Ordinance
  - Allowable Square Footage
  - Setbacks
  - Parking
  - Lighting
- Emergency Services
  - Separate addresses
  - Signage
  - The existing shed-roof overhang addition will be removed and converted into a new shed-roof style addition with a lower roof attachment.
- PW/PU
  - Separate Water/Sewer Taps
- Held an ARB Work Session and will require ARB Certificate of Appropriateness