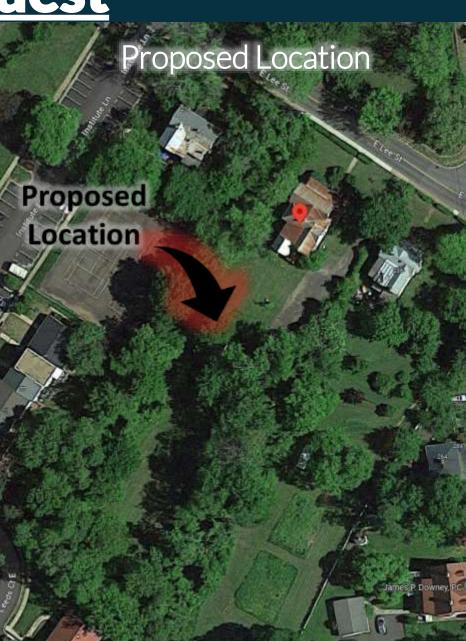

#### Planning Commission Work Session SUP 23-03 226 E. Lee Street Accessory Dwelling Unit (ADU) November 28, 2023

## <u>Request</u>

#### SUP 23-03 – Work Session

- GPIN Applicant:
- Property Owner: Jim and Nell Lawrence
- Representative: Jim Lawrence & Laura Bartee
- Zoning: R-6
- Comprehensive Plan: Medium Density Residential
- SUP to allow for the conversion of an existing barn in rear yard to an Accessory Dwelling Unit (ADU) at 226 E. Lee Street.



#### Adjacent Uses

#### **Zoning Map**







#### **Future Land Use**



## **Staff Review**

- Plan Warrenton 2040
  - Missing Middle Housing
  - Historic Resources Adaptive Reuse
- Zoning Ordinance
  - Allowable Square Footage
  - Setbacks
  - Parking
  - Lighting
- Emergency Services
  - Separate addresses
  - Signage
  - The existing shed-roof overhang addition will be removed and converted into a new shed-roof style addition with a lower roof attachment.
- PW/PU
  - Separate Water/Sewer Taps
- Held an ARB Work Session and will require ARB Certificate of Appropriateness

# **Existing House**



# **Existing Barn**



## <u>SUP Plan</u>





















226 E LEE STREET Warrenton VA 20186 Drawings by: LLB Design SCHEMATIC PLANSALT





226 E LEE STREET Warrenton VA 20186 Drawing