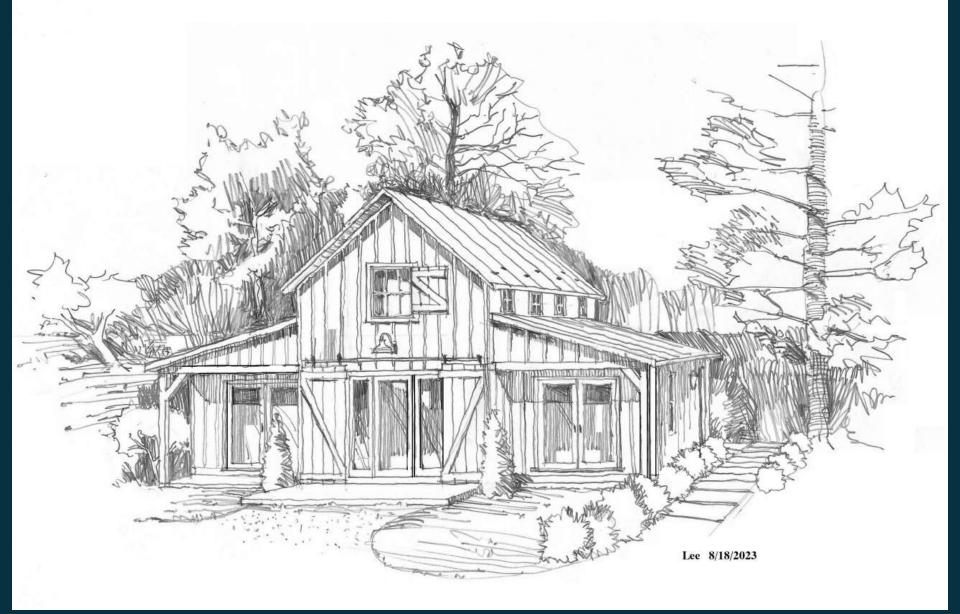

# **Existing Barn**

## <u>SUP Plan</u>

226 E LEE STREET Warrenton VA 20186 Drawings by: LLB Design SCHEMATIC PLANSALT

226 E LEE STREET Warrenton VA 20186 Drawings by: LLB Design SITE PLAN 55