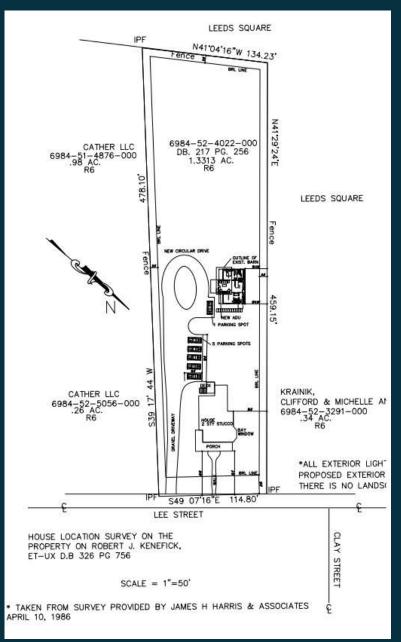

## <u>SUP Plan</u>

226 E LEE STREET Warrenton VA 20186 Drawings by: LLB Design SCHEMATIC PLANSALT

226 E LEE STREET Warrenton VA 20186 Drawings by: LLB Design SITE PLAN 55