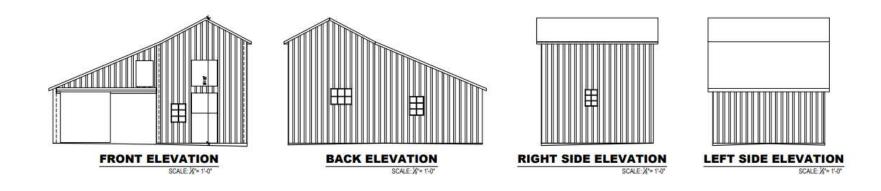

idential
- SUP to allow for the conversion of an existing barn in rear yard to an Accessory Dwelling Unit (ADU) at 226 E. Lee Street.



#### Adjacent Uses

#### **Zoning Map**







#### **Future Land Use**



## **Staff Review**

- Plan Warrenton 2040
  - Missing Middle Housing
  - Historic Resources Adaptive Reuse
- Zoning Ordinance
  - Allowable Square Footage
  - Setbacks
  - Parking
  - Lighting
- Emergency Services
  - Separate addresses
  - Signage
  - The existing shed-roof overhang addition will be removed and converted into a new shed-roof style addition with a lower roof attachment.
- PW/PU
  - Separate Water/Sewer Taps
- Held an ARB Work Session and will require ARB Certificate of Appropriateness

# **Existing House**



# **Existing Barn**



## <u>SUP Plan</u>





















226 E LEE STREET Warrenton VA 20186 Drawings by: LLB Design SCHEMATIC PLANSALT





226 E LEE STREET Warrenton VA 20186 Drawings by: LLB Design SITE PLAN 55

# **Zoning Ordinance**

- Zoning Ordinance: Article 9-1 Accessory Structures and Uses
  - Requires a minimum primary residence square footage.
  - Restricts allowable square footage
  - The additional accessory structures are all included in the allowable square footage of the overall parcel. (Examples include Sheds, Carports, Pools, etc.)

### **Staff Recommendation**

- Hold Work Session
- Direct Applicant/Staff Next Steps
- 100-Day: November 28, 2023 March 7, 2024



#### Planning Commission Work Session SUP 23-03 226 E. Lee Street Accessory Dwelling Unit (ADU) November 28, 2023