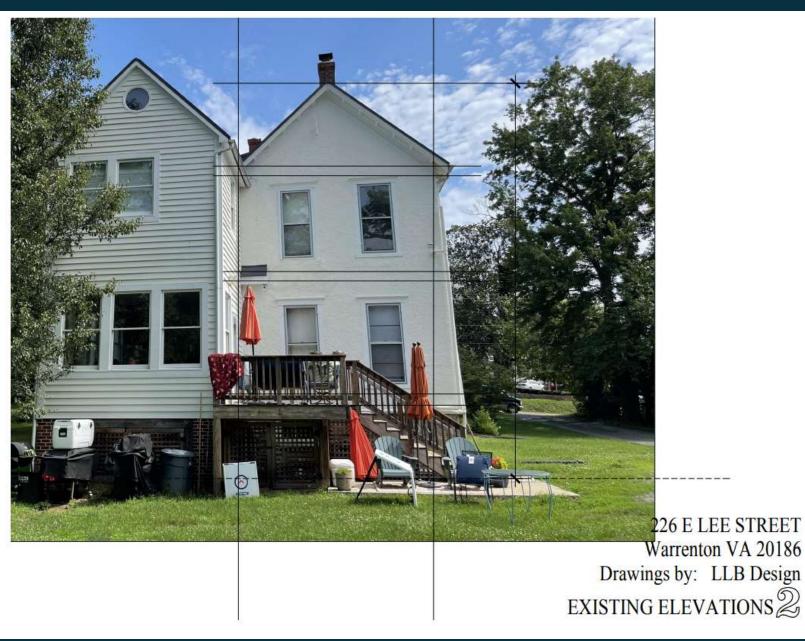

Residential
- SUP to allow for the conversion of an existing barn in rear yard to an Accessory Dwelling Unit (ADU) at 226 E. Lee Street.



#### Adjacent Uses

#### **Zoning Map**







#### **Future Land Use**



## **Staff Review**

- Plan Warrenton 2040
  - Missing Middle Housing
  - Historic Resources Adaptive Reuse
- Zoning Ordinance
  - Allowable Square Footage
  - Setbacks
  - Parking
  - Lighting
- Emergency Services
  - Separate addresses
  - Signage
  - The existing shed-roof overhang addition will be removed and converted into a new shed-roof style addition with a lower roof attachment.
- PW/PU
  - Separate Water/Sewer Taps
- Held an ARB Work Session and will require ARB Certificate of Appropriateness

# **Existing House**



# **Existing Barn**



## <u>SUP Plan</u>





















226 E LEE STREET Warrenton VA 20186 Drawings by: LLB Design SCHEMATIC PLANSALT





226 E LEE STREET Warrenton VA 20186 Drawings by: LLB Design SITE PLAN 55

# **Zoning Ordinance**

- Zoning Ordinance: Article 9-1 Accessory Structures and Uses
  - Requires a minimum primary residence square footage.
  - Restricts allowable square footage
  - The additional accessory structures are all included in the allowable square footage of the overall parcel. (Examples include Sheds, Carports, Pools, etc.)

### **Staff Recommendation**

- Hold Work Session
- Direct Applicant/Staff Next Steps
- 100-Day: November 28, 2023 March 7, 2024



#### Planning Commission Work Session SUP 23-03 226 E. Lee Street Accessory Dwelling Unit (ADU) November 28, 2023