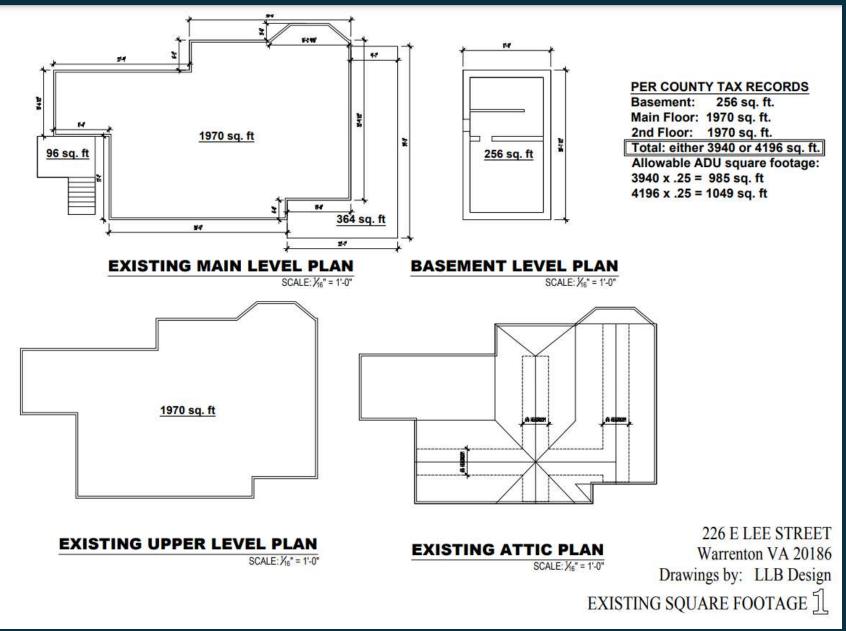

# **Existing House**

# **Zoning Ordinance**

- Zoning Ordinance: Article 9-1 Accessory Structures and Uses
  - Requires a minimum primary residence square footage.
  - Restricts allowable square footage
  - The additional accessory structures are all included in the allowable square footage of the overall parcel. (Examples include Sheds, Carports, Pools, etc.)