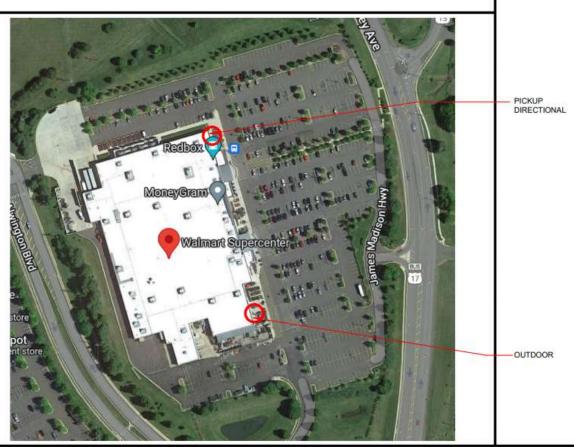

### **Current Request**

- Previously granted Special Use Permit (SUP #10-04) modification necessary.
- Prior proposed expansion of store was not undertaken and is intended to be replaced by current project.
  - Expanding the store by approximately 6,151 square feet to accommodate a merchandise pick-up staging area.
  - 2. Re-striping portions of the parking area in order to provide spaces for customers picking up pre-ordered merchandise.
  - 3. Modifying the exterior store elevations as shown on enclosed architectural elevations.
  - 4. Proposed elevation includes addition and new color.
  - 5. Requires shifting temporary outdoor storage location approved in 2017

## **Staff Review**

- Outdoor storage relocation
- Elevations
- Transportation Circulation