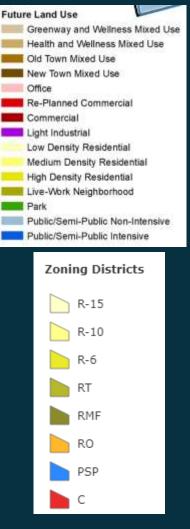

g area and building façade.

#### **Proposed Location**



### **Current Request**

- Previously granted Special Use Permit (SUP #10-04) modification necessary.
- Prior proposed expansion of store was not undertaken and is intended to be replaced by current project.
  - Expanding the store by approximately 6,151 square feet to accommodate a merchandise pick-up staging area.
  - 2. Re-striping portions of the parking area in order to provide spaces for customers picking up pre-ordered merchandise.
  - 3. Modifying the exterior store elevations as shown on enclosed architectural elevations.
  - 4. Proposed elevation includes addition and new color.
  - 5. Requires shifting temporary outdoor storage location approved in 2017

## Adjacent Uses

#### **Zoning Map**



#### **Future Land Use**





### <u>SUP Plan</u>



Revised SUP Plan

Previous SUP Plan



# Site Plan

#### SITE PLAN



#### DISCLOSURES

- PAINT RESTRICTIONS: BUILDING IS CURRENTLY PAINTED IN BROWN COLOR. ACTUAL YEAR OF LAST PAINT IS UNKNOWN. WE
  RECOMMEND FULL PAINT TO MATCH EXISTING BROWN COLOR SCHEME.
- ALLOWED SIGNAGE SF: 150 SQUARE FEET FOR EACH WALL FRONTING ON A STREET OR 1.5 SQUARE FEET PER FACADE WIDTH, WHICHEVER IS LESS
- EXISTING SIGNAGE SF: 359.34 SQFT
- PROPOSED SIGNAGE SF: 587.52 SQFT
- VARIANCE / PROCESS: VARIANCES IN PAINT SCHEME REQUIRE SPECIAL USE PERMIT, 4 WEEK WAIT.

### **Elevations**



## **Staff Review**

- Outdoor storage relocation
- Elevations
- Transportation Circulation

## **Staff Recommendation**

- Direct Applicant/Staff Next Steps
- 100-Day: November 28, 2023 March 7, 2024