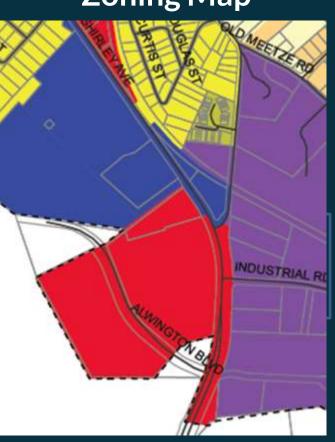

with modifications to parking area and building façade.

#### **Proposed Location**



### **Current Request**

- Previously granted Special Use Permit (SUP #10-04) modification necessary.
- Prior proposed expansion of store was not undertaken and is intended to be replaced by current project.
  - Expanding the store by approximately 6,151 square feet to accommodate a merchandise pick-up staging area.
  - 2. Re-striping portions of the parking area in order to provide spaces for customers picking up pre-ordered merchandise.
  - 3. Modifying the exterior store elevations as shown on enclosed architectural elevations.
  - 4. Proposed elevation includes addition and new color.
  - 5. Requires shifting temporary outdoor storage location approved in 2017

## Adjacent Uses

#### **Zoning Map**



#### **Future Land Use**





### <u>SUP Plan</u>



Revised SUP Plan

Previous SUP Plan



# Site Plan

#### SITE PLAN



#### DISCLOSURES

- PAINT RESTRICTIONS: BUILDING IS CURRENTLY PAINTED IN BROWN COLOR. ACTUAL YEAR OF LAST PAINT IS UNKNOWN. WE
  RECOMMEND FULL PAINT TO MATCH EXISTING BROWN COLOR SCHEME.
- ALLOWED SIGNAGE SF: 150 SQUARE FEET FOR EACH WALL FRONTING ON A STREET OR 1.5 SQUARE FEET PER FACADE WIDTH, WHICHEVER IS LESS
- EXISTING SIGNAGE SF: 359.34 SQFT
- PROPOSED SIGNAGE SF: 587.52 SQFT
- VARIANCE / PROCESS: VARIANCES IN PAINT SCHEME REQUIRE SPECIAL USE PERMIT, 4 WEEK WAIT.

### **Elevations**



## **Staff Review**

- Outdoor storage relocation
- Elevations
- Transportation Circulation

## **Staff Recommendation**

- Direct Applicant/Staff Next Steps
- 100-Day: November