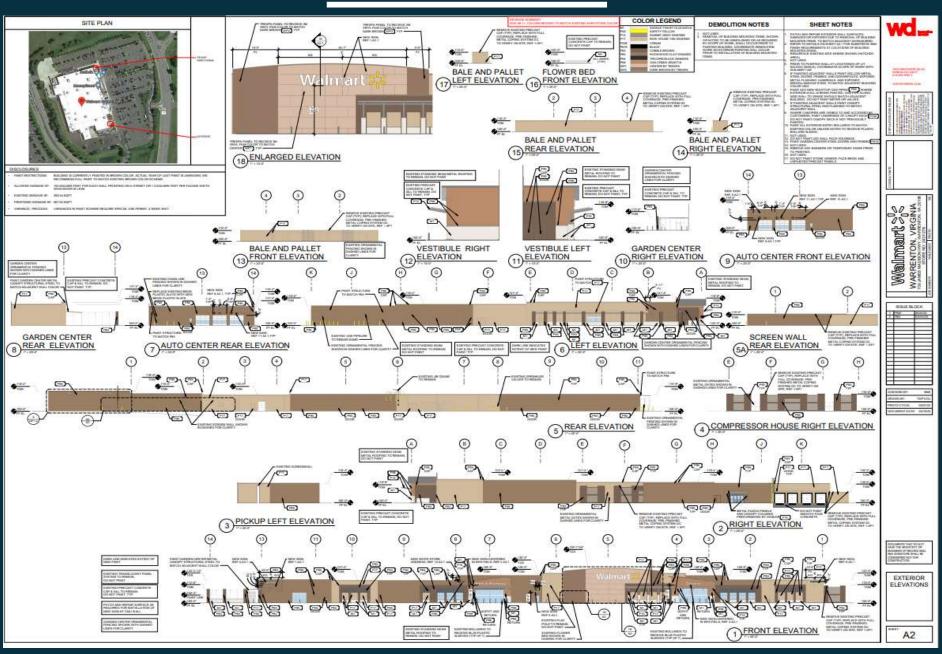

### **Elevations**

#### DISCLOSURES

- PAINT RESTRICTIONS: BUILDING IS CURRENTLY PAINTED IN BROWN COLOR. ACTUAL YEAR OF LAST PAINT IS UNKNOWN. WE
  RECOMMEND FULL PAINT TO MATCH EXISTING BROWN COLOR SCHEME.
- ALLOWED SIGNAGE SF: 150 SQUARE FEET FOR EACH WALL FRONTING ON A STREET OR 1.5 SQUARE FEET PER FACADE WIDTH, WHICHEVER IS LESS
- EXISTING SIGNAGE SF: 359.34 SQFT
- PROPOSED SIGNAGE SF: 587.52 SQFT
- VARIANCE / PROCESS: VARIANCES IN PAINT SCHEME REQUIRE SPECIAL USE PERMIT, 4 WEEK WAIT.