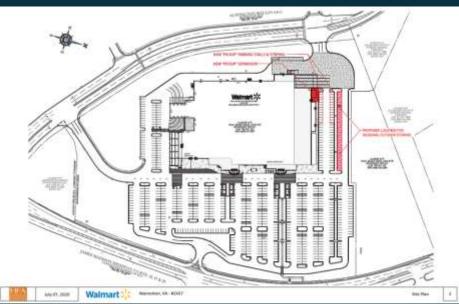

e.

#### **Proposed Location**



### **Current Request**

- Previously granted Special Use Permit (SUP #10-04) modification necessary.
- Prior proposed expansion of store was not undertaken and is intended to be replaced by current project.
  - Expanding the store by approximately 6,151 square feet to accommodate a merchandise pick-up staging area.
  - 2. Re-striping portions of the parking area in order to provide spaces for customers picking up pre-ordered merchandise.
  - 3. Modifying the exterior store elevations as shown on enclosed architectural elevations.
  - 4. Proposed elevation includes addition and new color.
  - 5. Requires shifting temporary outdoor storage location approved in 2017

## Adjacent Uses

#### **Zoning Map**



#### **Future Land Use**





### <u>SUP Plan</u>



Revised SUP Plan

Previous SUP Plan



# Site Plan

#### SITE PLAN



#### DISCLOSURES

- PAINT RESTRICTIONS: BUILDING IS CURRENTLY PAINTED IN BROWN COLOR. ACTUAL YEAR OF LAST PAINT IS UNKNOWN. WE
  RECOMMEND FULL PAINT TO MATCH EXISTING BROWN COLOR SCHEME.
- ALLOWED SIGNAGE SF: 150 SQUARE FEET FOR EACH WALL FRONTING ON A STREET OR 1.5 SQUARE FEET PER FACADE WIDTH, WHICHEVER IS LESS
- EXISTING SIGNAGE SF: 359.34 SQFT
- PROPOSED SIGNAGE SF: 587.52 SQFT
- VARIANCE / PROCESS: VARIANCES IN PAINT SCHEME REQUIRE SPECIAL USE PERMIT, 4 WEEK WAIT.

### **Elevations**



## **Staff Review**

- Outdoor storage relocation
- Elevations
- Transportation Circulation

## **Staff Recommendation**

- Direct Applicant/Staff Next Steps
- 100-Day: November 28, 2023 March 7, 2024