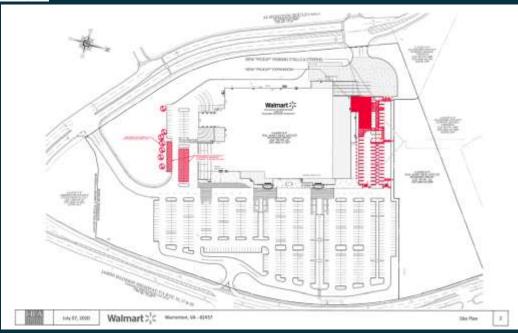

### **Current Request**

- Previously granted Special Use Permit (SUP #10-04) modification necessary.
- Prior proposed expansion of store was not undertaken and is intended to be replaced by current project.
  - Expanding the store by approximately 6,151 square feet to accommodate a merchandise pick-up staging area.
  - 2. Re-striping portions of the parking area in order to provide spaces for customers picking up pre-ordered merchandise.
  - 3. Modifying the exterior store elevations as shown on enclosed architectural elevations.
  - 4. Proposed elevation includes addition and new color.
  - 5. Requires shifting temporary outdoor storage location approved in 2017

# Site Plan

#### SITE PLAN