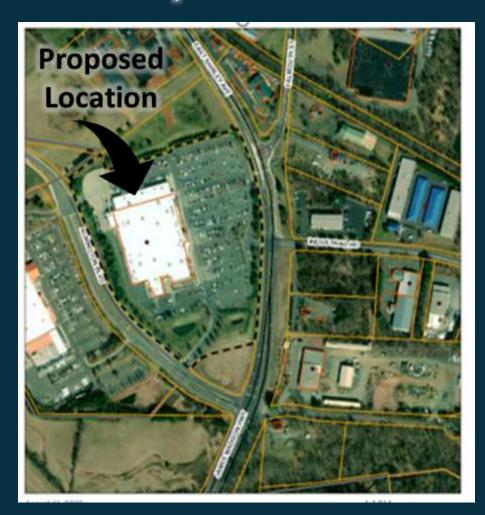

Planning Commission Regular Meeting SUP 23-02 Walmart - Amendment Pick-up Expansion November 28, 2023

## **Request**

#### Amendment to SUP 10-04

- GPIN Applicant:
- Property Owner: Wal-Mart Estate Business Trust
- Representative: Robert P. Beaman III, Esq.
- Zoning: C Commercial
- Comprehensive Plan: Limited Commercial
- SUP Amendment to allow for modification of Special Use Permit for expansion of existing store, together with modifications to parking area and building façade.

#### **Proposed Location**



### **Current Request**

- Previously granted Special Use Permit (SUP #10-04) modification necessary.
- Prior proposed expansion of store was not undertaken and is intended to be replaced by current project.
  - Expanding the store by approximately 6,151 square feet to accommodate a merchandise pick-up staging area.
  - 2. Re-striping portions of the parking area in order to provide spaces for customers picking up pre-ordered merchandise.
  - 3. Modifying the exterior store elevations as shown on enclosed architectural elevations.
  - 4. Proposed elevation includes addition and new color.
  - 5. Requires shifting temporary outdoor storage location approved in 2017

## Adjacent Uses

#### **Zoning Map**



#### **Future Land Use**





### <u>SUP Plan</u>



Revised SUP Plan

Previous SUP