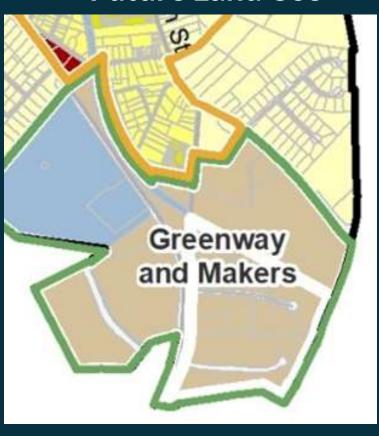

area and building façade.

#### **Proposed Location**



### **Current Request**

- Previously granted Special Use Permit (SUP #10-04) modification necessary.
- Prior proposed expansion of store was not undertaken and is intended to be replaced by current project.
  - Expanding the store by approximately 6,151 square feet to accommodate a merchandise pick-up staging area.
  - 2. Re-striping portions of the parking area in order to provide spaces for customers picking up pre-ordered merchandise.
  - 3. Modifying the exterior store elevations as shown on enclosed architectural elevations.
  - 4. Proposed elevation includes addition and new color.
  - 5. Requires shifting temporary outdoor storage location approved in 2017

## Adjacent Uses

#### **Zoning Map**



#### **Future Land Use**





### <u>SUP Plan</u>



Revised SUP Plan

Previous SUP Plan



# Site Plan

#### SITE PLAN



#### DISCLOSURES

- PAINT RESTRICTIONS: BUILDING IS CURRENTLY PAINTED IN BROWN COLOR. ACTUAL YEAR OF LAST PAINT IS UNKNOWN. WE
  RECOMMEND FULL PAINT TO MATCH EXISTING BROWN COLOR SCHEME.
- ALLOWED SIGNAGE SF: 150 SQUARE FEET FOR EACH WALL FRONTING ON A STREET OR 1.5 SQUARE FEET PER FACADE WIDTH, WHICHEVER IS LESS
- EXISTING SIGNAGE SF: 359.34 SQFT
- PROPOSED SIGNAGE SF: 587.52 SQFT
- VARIANCE / PROCESS: VARIANCES IN PAINT SCHEME REQUIRE SPECIAL USE PERMIT, 4 WEEK WAIT.

### **Elevations**



## **Staff Review**

- Outdoor storage relocation
- Elevations
- Transportation Circulation

## **Staff Recommendation**

- Direct Applicant/Staff Next Steps
- 100-Day: November 28, 2023 March 7, 2024