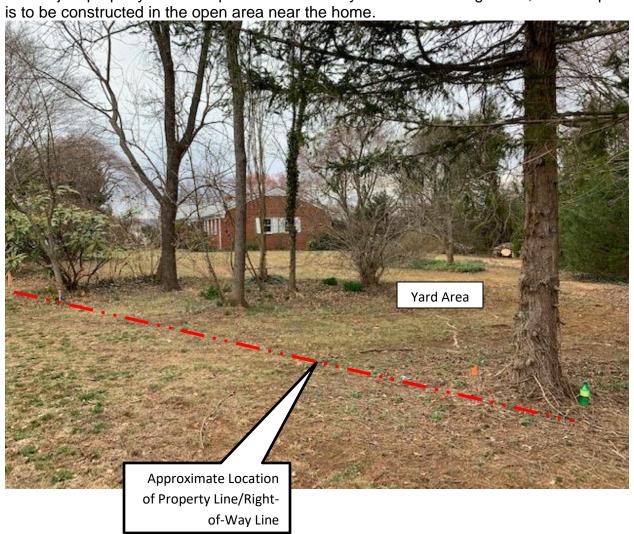

Photograph taken from the approximate far right-front property corner, looking towards the subject property. Photo depicts the rear/side yard of the existing home, where a pool

Photograph taken from the front property line along the Solgrove Road right-of-way, depicting the proposed location of the fence, where the front corner of the fence will come closest to the front property line, and then extend to the right.