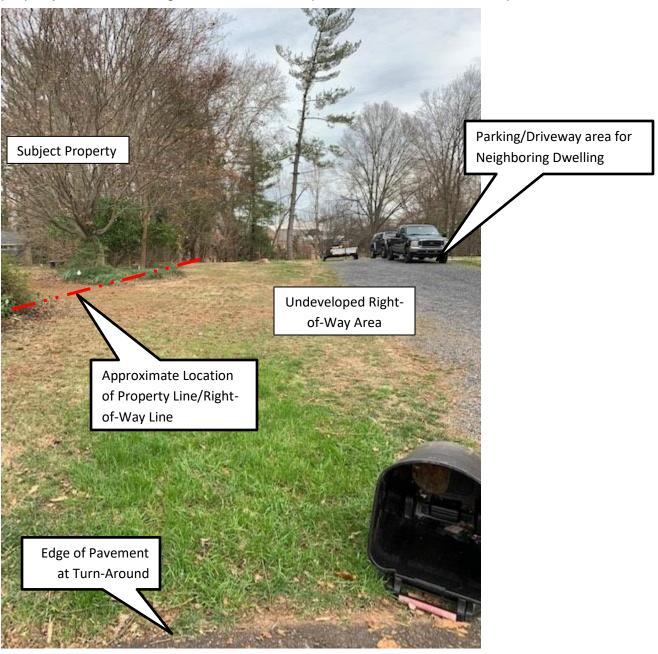

Photograph taken from the edge of the turn-around area at the end of the Solgrove Road pavement area. The edge of the right-of-way and front property line of the subject property is located along the line of trees depicted in the left side of the photo.