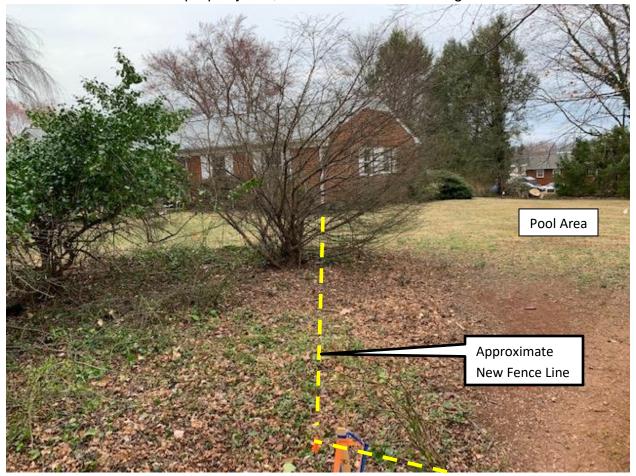

Photograph taken from the approximate far right-front property corner, looking towards the subject property. Photo depicts the rear/side yard of the existing home, where a pool

Photograph taken from the front property line along the Solgrove Road right-of-way, depicting the proposed location of the fence, where the front corner of the fence will come closest to the front property line, and then extend to the right.