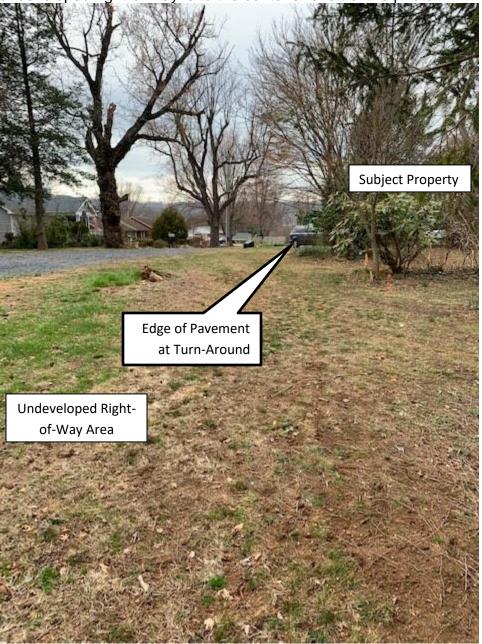

Photograph taken from the area of the far right-front property corner, towards the turn-around at the end of Solgrove Road. The subject property is located to the right, and the

undeveloped right-of-way is to the center and left of the photo.