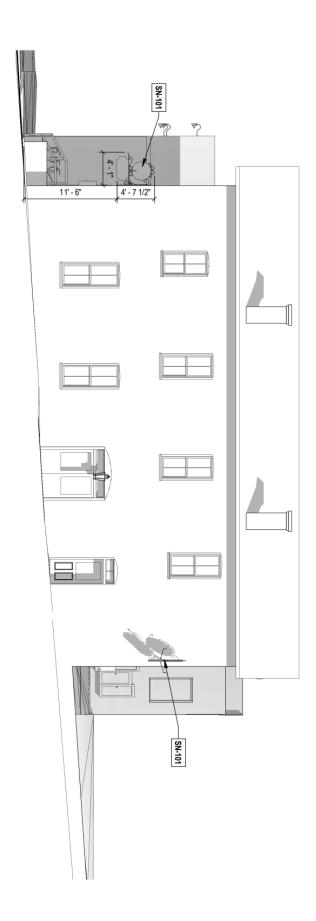

BLADE SIGN<br>MOUNTING HARDWARE / METHOD |                       | SN-103 PAINTED SIGN     | MOSAIC SIGNAGE. |
|---------------------------------------------------|-------------------------------------------------|-----------------------|-------------------------|-----------------|
| Toiletten                                         | SILVER BRANCH                                   |                       | SILVER BRANCH           |                 |
|                                                   | GOOSENECK LIGHT FIXTURE                         | SIGNAGE LIGHT FIXTURE | SN-104 MOSAIC TILE SIGN |                 |
|                                                   |                                                 | 9                     | MOSAIC PIZZA BISTRO     |                 |



## 2 Elevation 5 - a 1/8" = 1'-0"









1 Elevation 4 - b Copy 1