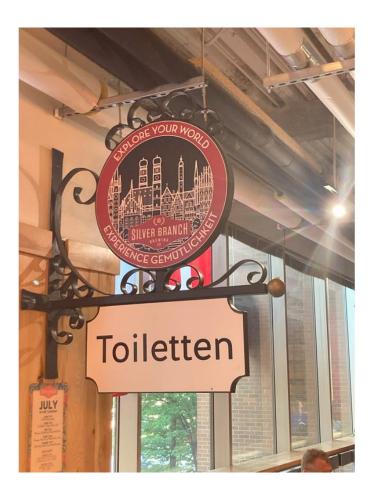

## Plans:

| SN-101 HANGING SIGN<br>MOUNTING PHROWARE / METHOD | SN-102 BLADE SIGN<br>MOUNTING HARDWARE / METHOD |                       | SN-103 PAINTED SIGN     | MOSAIC SIGNAGE. |
|---------------------------------------------------|-------------------------------------------------|-----------------------|-------------------------|-----------------|
| Toiletten                                         | SILVER BRANCH                                   |                       | SILVER BRANCH           |                 |
|                                                   | GOOSENECK LIGHT FIXTURE                         | SIGNAGE LIGHT FIXTURE | SN-104 MOSAIC TILE SIGN |                 |
|                                                   |                                                 | 9                     | MOSAIC PIZZA BISTRO     |                 |