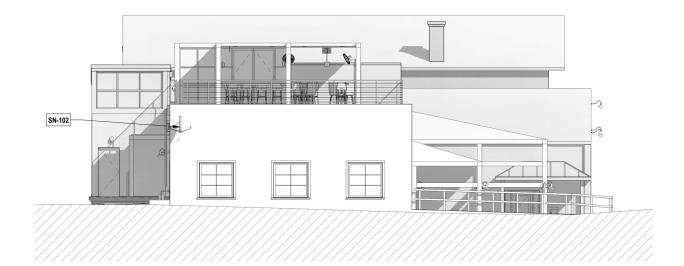

## Plans:

| SN-101 HANGING SIGN<br>MOUNTING PHROWARE / METHOD | SN-102 BLADE SIGN<br>MOUNTING HARDWARE / METHOD |                       | SN-103 PAINTED SIGN     | MOSAIC SIGNAGE. |
|---------------------------------------------------|-------------------------------------------------|-----------------------|-------------------------|-----------------|
| Toiletten                                         | SILVER BRANCH                                   |                       | SILVER BRANCH           |                 |
|                                                   | GOOSENECK LIGHT FIXTURE                         | SIGNAGE LIGHT FIXTURE | SN-104 MOSAIC TILE SIGN |                 |
|                                                   |                                                 | 9                     | MOSAIC PIZZA BISTRO     |                 |