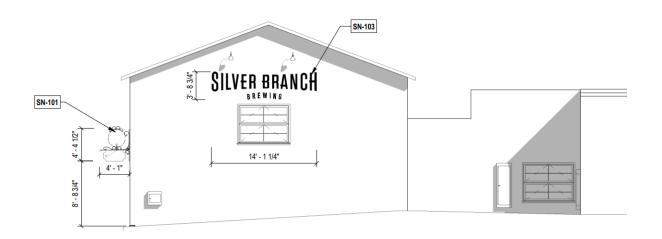

## Plans:

| SN-101 HANGING SIGN<br>MOUNTING PHROWARE / METHOD | SN-102 BLADE SIGN<br>MOUNTING HARDWARE / METHOD |                       | SN-103 PAINTED SIGN     | MOSAIC SIGNAGE. |
|---------------------------------------------------|-------------------------------------------------|-----------------------|-------------------------|-----------------|
| Toiletten                                         | SILVER BRANCH                                   |                       | SILVER BRANCH           |                 |
|                                                   | GOOSENECK LIGHT FIXTURE                         | SIGNAGE LIGHT FIXTURE | SN-104 MOSAIC TILE SIGN |                 |
|                                                   |                                                 | 9                     | MOSAIC PIZZA BISTRO     |                 |