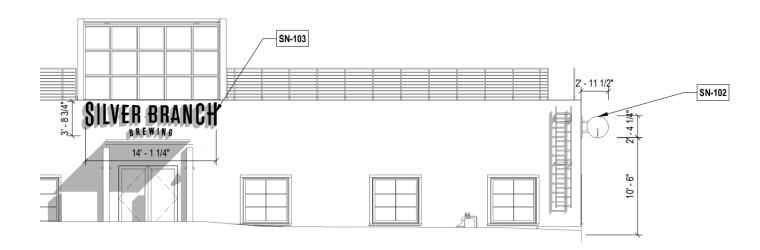

## Plans:

| SN-101 HANGING SIGN<br>MOUNTING PHROWARE / METHOD | SN-102 BLADE SIGN<br>MOUNTING HARDWARE / METHOD |                       | SN-103 PAINTED SIGN     | MOSAIC SIGNAGE. |
|---------------------------------------------------|-------------------------------------------------|-----------------------|-------------------------|-----------------|
| Toiletten                                         | SILVER BRANCH                                   |                       | SILVER BRANCH           |                 |
|                                                   | GOOSENECK LIGHT FIXTURE                         | SIGNAGE LIGHT FIXTURE | SN-104 MOSAIC TILE SIGN |                 |
|                                                   |                                                 | 9                     | MOSAIC PIZZA BISTRO     |                 |