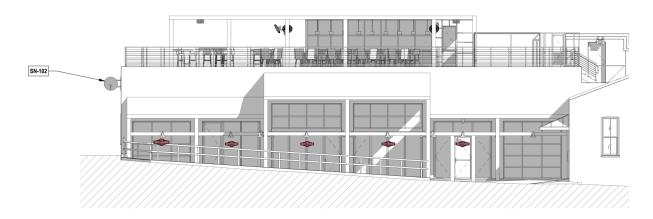

## Plans:

| SN-101 HANGING SIGN<br>MOUNTING PHROWARE / METHOD | SN-102 BLADE SIGN<br>MOUNTING HARDWARE / METHOD |                       | SN-103 PAINTED SIGN     | MOSAIC SIGNAGE. |
|---------------------------------------------------|-------------------------------------------------|-----------------------|-------------------------|-----------------|
| Toiletten                                         | SILVER BRANCH                                   |                       | SILVER BRANCH           |                 |
|                                                   | GOOSENECK LIGHT FIXTURE                         | SIGNAGE LIGHT FIXTURE | SN-104 MOSAIC TILE SIGN |                 |
|                                                   |                                                 | 9                     | MOSAIC PIZZA BISTRO     |                 |