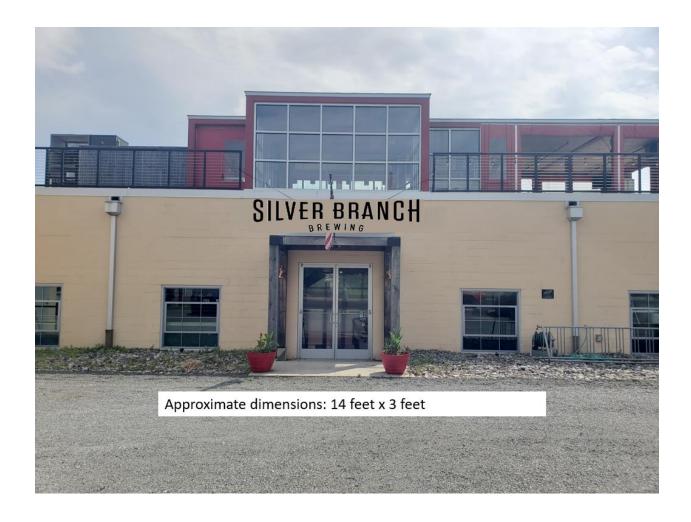

## Plans:

| SN-101 HANGING SIGN<br>MOUNTING PHROWARE / METHOD | SN-102 BLADE SIGN<br>MOUNTING HARDWARE / METHOD |                       | SN-103 PAINTED SIGN     | MOSAIC SIGNAGE. |
|---------------------------------------------------|-------------------------------------------------|-----------------------|-------------------------|-----------------|
| Toiletten                                         | SILVER BRANCH                                   |                       | SILVER BRANCH           |                 |
|                                                   | GOOSENECK LIGHT FIXTURE                         | SIGNAGE LIGHT FIXTURE | SN-104 MOSAIC TILE SIGN |                 |
|                                                   |                                                 | 9                     | MOSAIC PIZZA BISTRO     |                 |