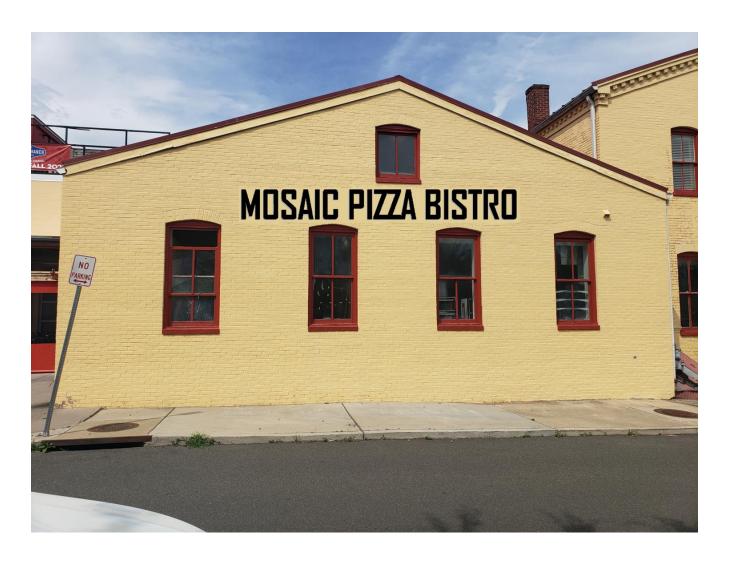

## Plans:

| SN-101 HANGING SIGN<br>MOUNTING PHROWARE / METHOD | SN-102 BLADE SIGN<br>MOUNTING HARDWARE / METHOD |                       | SN-103 PAINTED SIGN     | MOSAIC SIGNAGE. |
|---------------------------------------------------|-------------------------------------------------|-----------------------|-------------------------|-----------------|
| Toiletten                                         | SILVER BRANCH                                   |                       | SILVER BRANCH           |                 |
|                                                   | GOOSENECK LIGHT FIXTURE                         | SIGNAGE LIGHT FIXTURE | SN-104 MOSAIC TILE SIGN |                 |
|                                                   |                                                 | 9                     | MOSAIC PIZZA BISTRO     |                 |