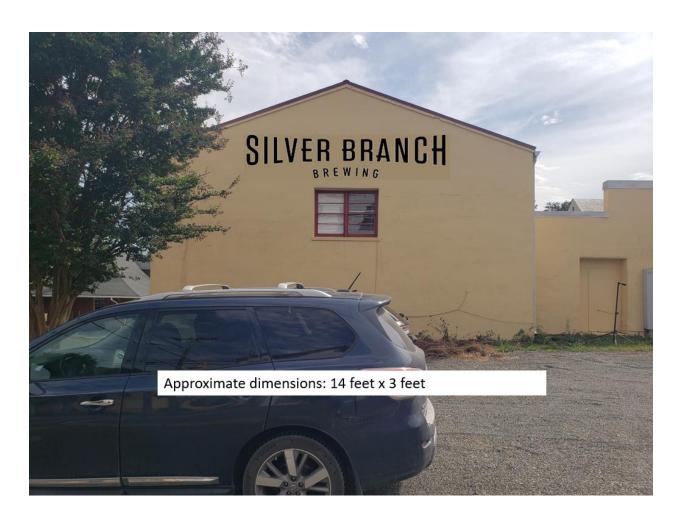

## Plans:

| SN-101 HANGING SIGN<br>MOUNTING PHROWARE / METHOD | SN-102 BLADE SIGN<br>MOUNTING HARDWARE / METHOD |                       | SN-103 PAINTED SIGN     | MOSAIC SIGNAGE. |
|---------------------------------------------------|-------------------------------------------------|-----------------------|-------------------------|-----------------|
| Toiletten                                         | SILVER BRANCH                                   |                       | SILVER BRANCH           |                 |
|                                                   | GOOSENECK LIGHT FIXTURE                         | SIGNAGE LIGHT FIXTURE | SN-104 MOSAIC TILE SIGN |                 |
|                                                   |                                                 | 9                     | MOSAIC PIZZA BISTRO     |                 |