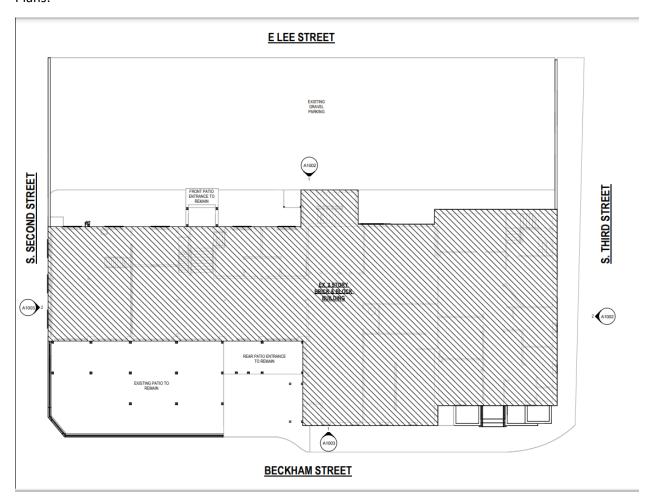

Vicinity Map – Street View



## Photos:





Here you can see the detail of the metalwork. The sign at <u>Warreton</u> Station would say something more along the lines of House Crafted Beer & Food.







## Plans:



| SN-101 HANGING SIGN<br>MOUNTING PHROWARE / METHOD | SN-102 BLADE SIGN<br>MOUNTING HARDWARE / METHOD |                       | SN-103 PAINTED SIGN     | MOSAIC SIGNAGE. |
|---------------------------------------------------|-------------------------------------------------|-----------------------|-------------------------|-----------------|
| Toiletten                                         | SILVER BRANCH                                   |                       | SILVER BRANCH           |                 |
|                                                   | GOOSENECK LIGHT FIXTURE                         | SIGNAGE LIGHT FIXTURE | SN-104 MOSAIC TILE SIGN |                 |
|                                                   |                                                 | 9