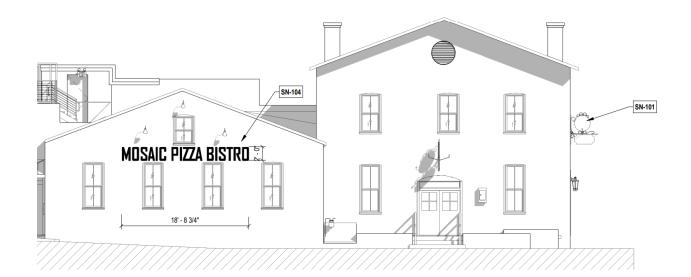

## Plans:

| SN-101 HANGING SIGN<br>MOUNTING PHROWARE / METHOD | SN-102 BLADE SIGN<br>MOUNTING HARDWARE / METHOD |                       | SN-103 PAINTED SIGN     | MOSAIC SIGNAGE. |
|---------------------------------------------------|-------------------------------------------------|-----------------------|-------------------------|-----------------|
| Toiletten                                         | SILVER BRANCH                                   |                       | SILVER BRANCH           |                 |
|                                                   | GOOSENECK LIGHT FIXTURE                         | SIGNAGE LIGHT FIXTURE | SN-104 MOSAIC TILE SIGN |                 |
|                                                   |                                                 | 9                     | MOSAIC PIZZA BISTRO     |                 |

## 2 Elevation 5 - a 1/8" = 1'-0"

1 Elevation 4 - b Copy 1