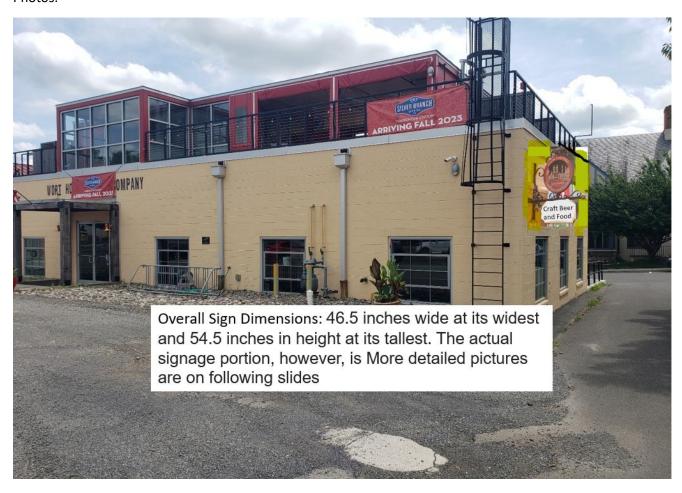

## Photos:

Here you can see the detail of the metalwork. The sign at <u>Warreton</u> Station would say something more along the lines of House Crafted Beer & Food.