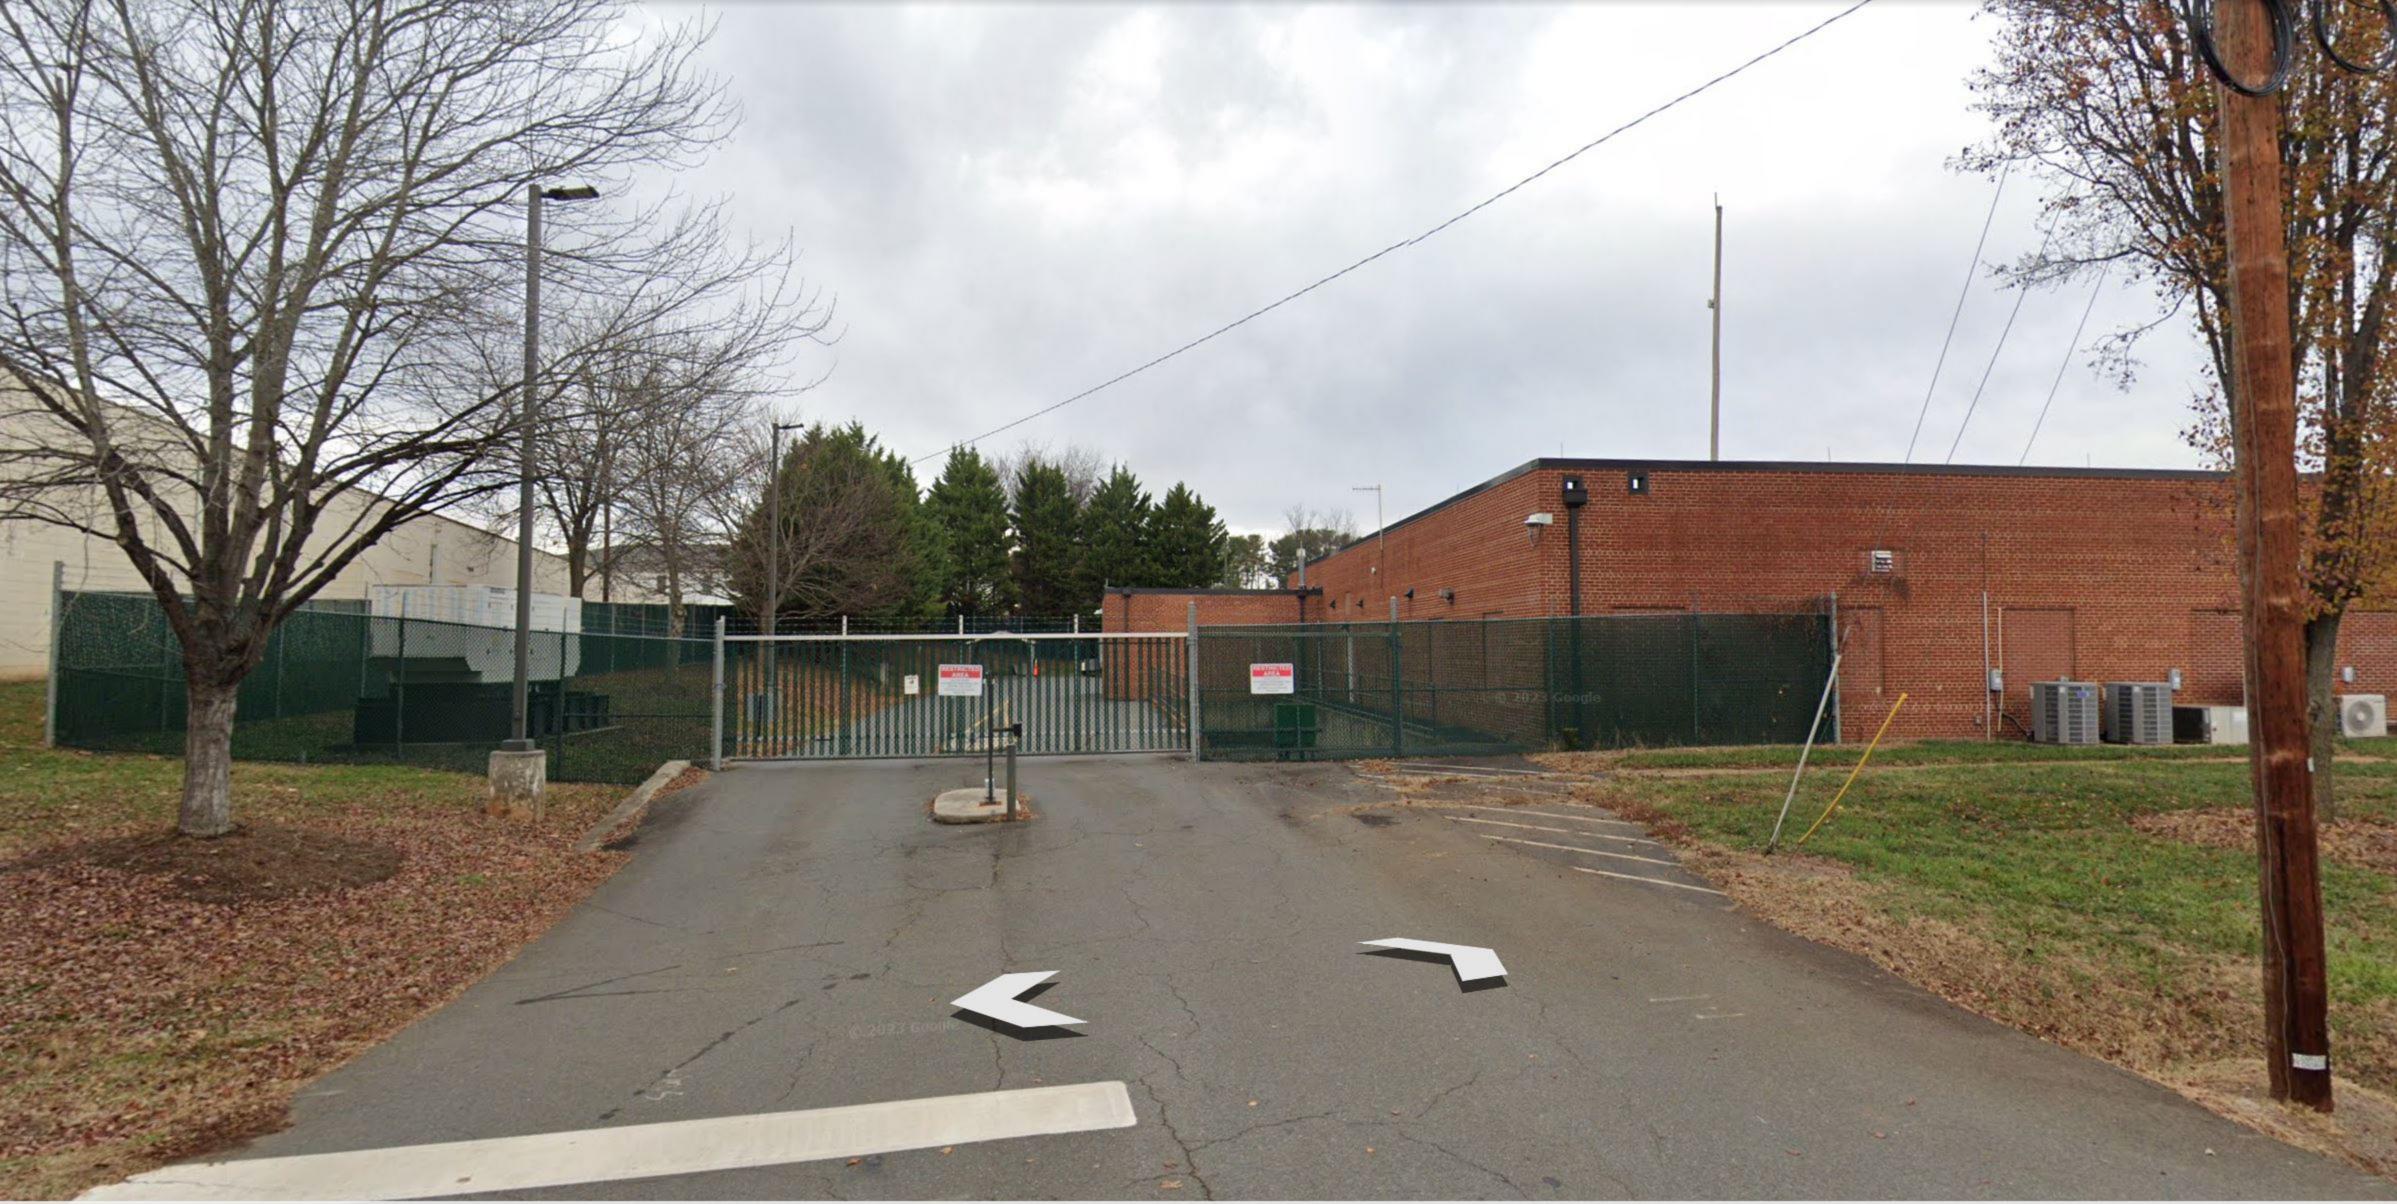

### **Project Progress:**

During the quarter, the Police Department and the Facilities Department began a long-term project to determine how to make the Police Department property more secure. Currently, there are no protections for Officers arriving at and leaving work, preparing their vehicles for duty, or entering & leaving the department. Vehicles can drive and pedestrians can walk through the Police Department parking lot where police vehicles are parked/stored. Numerous incidents of a citizen walking up on an Officer while they are occupied performing vehicle related tasks have occurred. This issue requires addressing as assaults on law enforcement officers at their agencies have occurred in Virginia in the past with deadly outcomes. Agencies like the Culpeper Police Department, for example, have chosen to incorporate secure areas for their sworn employees in the building or remodeling of their agencies. The Police and Facilities Departments are looking for cost-efficient yet effective ways to provide a more secure parking lot area while a long-term capital improvement project is developed.

### **Charts and information:**

See the included statistical reports for the months of January through March 2024.

See the included overhead photo of Culpeper Police Department for example of secure area.