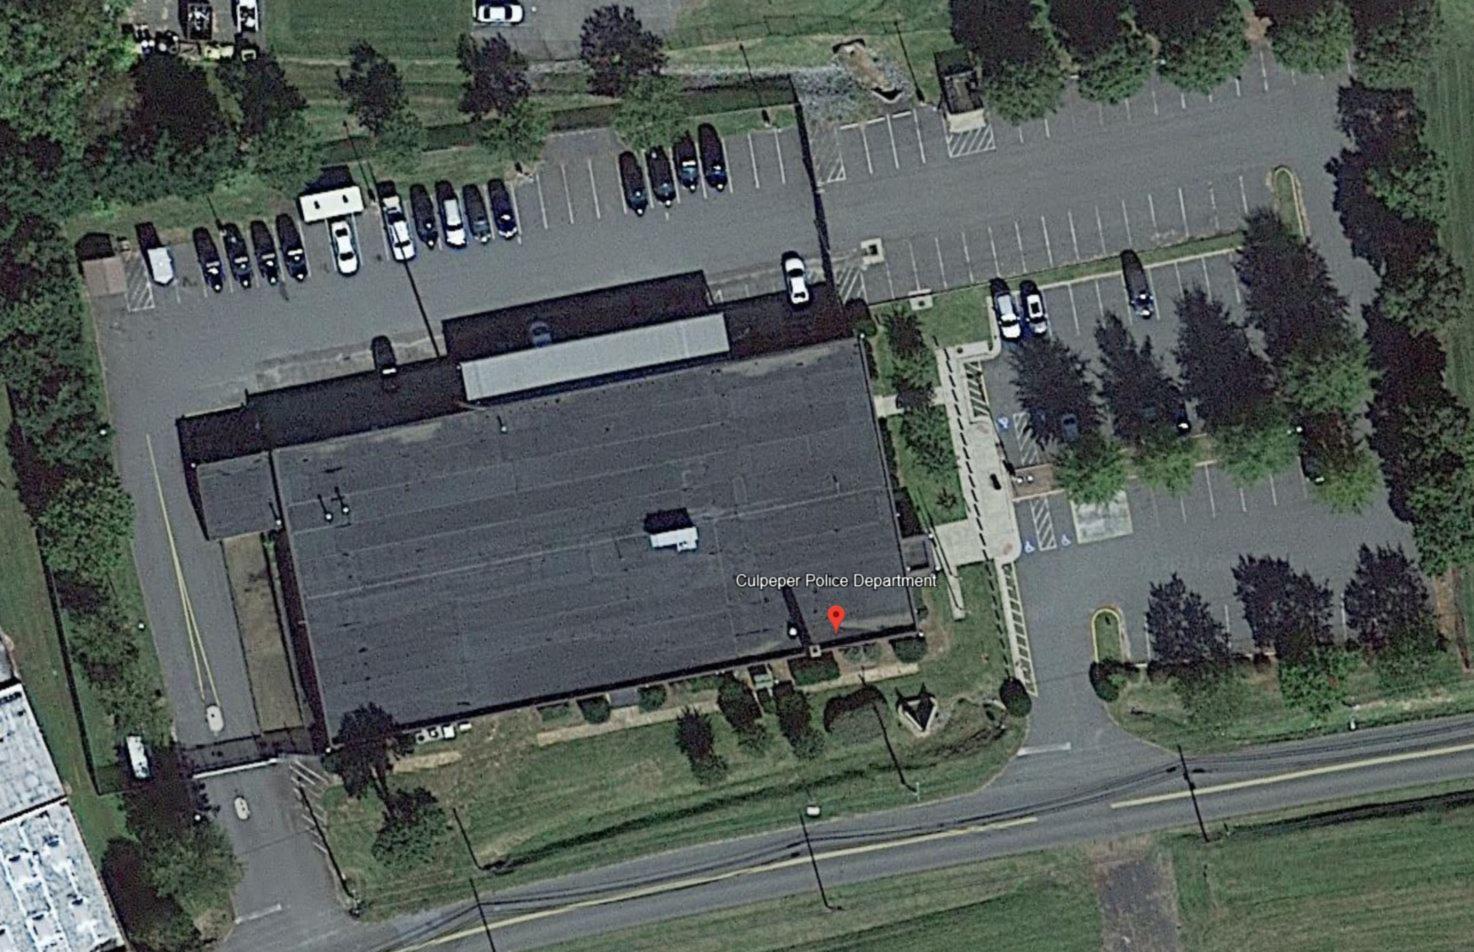

### **Project Progress:**

During the quarter, the Police Department and the Facilities Department began a long-term project to determine how to make the Police Department property more secure. Currently, there are no protections for Officers arriving at and leaving work, preparing their vehicles for duty, or entering & leaving the department. Vehicles can drive and pedestrians can walk through the Police Department parking lot where police vehicles are parked/stored. Numerous incidents of a citizen walking up on an Officer while they are occupied performing vehicle related tasks have occurred. This issue requires addressing as assaults on law enforcement officers at their agencies have occurred in Virginia in the past with deadly outcomes. Agencies like the Culpeper Police Department, for example, have chosen to incorporate secure areas for their sworn employees in the building or remodeling of their agencies. The Police and Facilities Departments are looking for cost-efficient yet effective ways to provide a more secure parking lot area while a long-term capital improvement project is developed.

### **Charts and information:**

See the included statistical reports for the months of January through March 2024.

See the included overhead photo of Culpeper Police Department for example of secure area.