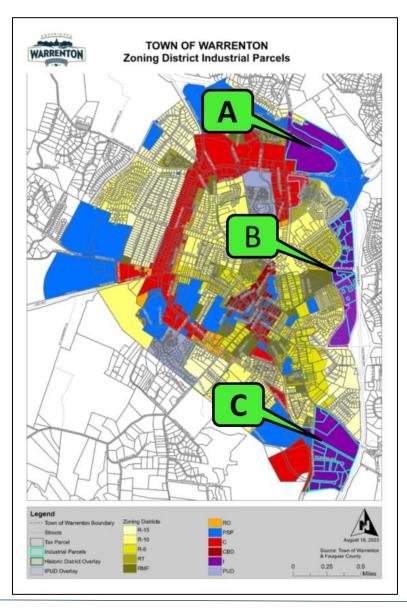

## ATTACHMENT D

| Existing Businesses Located in The Industrial District See Map on Next Page for Area Location |                                       |                                 |          |                         |                 |            |  |  |
|-----------------------------------------------------------------------------------------------|---------------------------------------|---------------------------------|----------|-------------------------|-----------------|------------|--|--|
| Key: General Use-Type per Zoning                                                              |                                       |                                 | Assembly | Light Inc               | dustrial/Office | Industrial |  |  |
| Area                                                                                          | Business Name                         | Use Ca                          | ategory* |                         | Notes           |            |  |  |
| Area A - Adjacent to Eastern Bypass Interchange                                               |                                       |                                 |          |                         |                 |            |  |  |
| Α                                                                                             | Currently Undeveloped                 |                                 |          |                         |                 |            |  |  |
| Area B - Alexandria Pike to East Lee Street                                                   |                                       |                                 |          |                         |                 |            |  |  |
| В                                                                                             | VDACS Regional Animal Health Facility | Laboratory, Office              |          |                         | Industrial      |            |  |  |
| В                                                                                             | Dominion Construction Group           | Contractor's Office & Warehouse |          | Industrial              |                 |            |  |  |
| В                                                                                             | Palmers Construction Group            | Contractor's Office             |          | Industrial              |                 |            |  |  |
| В                                                                                             | Peak Roofing                          | Contractor's Office             |          | Industrial              |                 |            |  |  |
| В                                                                                             | Screen Printing                       | Printing                        |          | Industrial              |                 |            |  |  |
| В                                                                                             | Piedmont Press                        | Printing                        |          | Industrial              |                 |            |  |  |
| В                                                                                             | Cube Smart                            | Mini-Warehouse                  |          | Industrial              |                 |            |  |  |
| В                                                                                             | EMO Agency                            | Office                          |          | Light Industrial/Office |                 |            |  |  |
| В                                                                                             | RE/MAX                                | Office                          |          | Light Industrial/Office |                 |            |  |  |
| В                                                                                             | Dermatology Institute                 | Office/Clinic                   |          | Light Industrial/Office |                 |            |  |  |
| В                                                                                             | Fauquier Health                       | Office                          |          | Light Industrial/Office |                 |            |  |  |
| В                                                                                             | Blackcomb Center                      | Office                          |          | Light Industrial/Office |                 |            |  |  |
| В                                                                                             | Virginia Social Services              | Office                          |          | Light Industrial/Office |                 |            |  |  |
| В                                                                                             | Warrenton Dental Services             | Office                          |          | Light Industrial/Office |                 |            |  |  |
| В                                                                                             | Progressions Dance School             | Studio                          |          | Light Industrial/Office |                 |            |  |  |
| В                                                                                             | Groups Recover Together               | Office                          |          | Light Industrial/Office |                 |            |  |  |
| В                                                                                             | Woodside Dentistry                    | Office/Clinic                   |          | Light Industrial/Office |                 |            |  |  |
| В                                                                                             | Miller Orthodontics                   | Office/Clinic                   |          | Light Industrial/Office |                 |            |  |  |
| В                                                                                             | Woodside Pediatric Dentistry          | Office/Clinic                   |          | Light Industrial/Office |                 |            |  |  |
| В                                                                                             | Virginia Sports Chiropractic          | Office/Clinic                   |          | Light Industrial/Office |                 |            |  |  |
| В                                                                                             | Craniofacial Center                   | Office/                         | Clinic   |                         | Light Industria | al/Office  |  |  |

| В                                             | Holiday Inn Express             | Hotel; Conference Center                               | Assembly Uses: 206 (conference center); 146 (pool/deck)             |  |  |  |  |
|-----------------------------------------------|---------------------------------|--------------------------------------------------------|---------------------------------------------------------------------|--|--|--|--|
| В                                             | Old Town Athletic Club & Campus | Health & Fitness Facility                              | Assembly Use: 16,653 sq.ft.; 434 max. occupants (1st Floor)         |  |  |  |  |
| В                                             | PATH                            | Office; Institutional/Philanthropic                    | Some Assembly Uses: 78,444 sq.ft; 390 max. occupancy (Upper Floors) |  |  |  |  |
| В                                             | Walker Drive Rezoning PUD       | not constructed                                        | Potential Assembly Uses: Restaurant,<br>Entertainment               |  |  |  |  |
| Area C - Old Meetze Road to Southern Boundary |                                 |                                                        |                                                                     |  |  |  |  |
| С                                             | Pump Station                    | Utility                                                | Industrial                                                          |  |  |  |  |
| С                                             | Cube Smart                      | Mini-Warehouse                                         | Industrial                                                          |  |  |  |  |
| С                                             | Carter CAT                      | Contractor's Office & Warehouse                        | Industrial                                                          |  |  |  |  |
| С                                             | VAMAC                           | Contractor's Office & Warehouse                        | Industrial                                                          |  |  |  |  |
| С                                             | EW Electrical                   | Contractor's Office                                    | Industrial                                                          |  |  |  |  |
| С                                             | Country Deisel                  | Auto Dealership                                        | Industrial                                                          |  |  |  |  |
| С                                             | Cecil's Tractor                 | Farm Equipment Sales & Storage                         | Industrial                                                          |  |  |  |  |
| С                                             | Blossman Gas                    | Bulk Fuel Storage                                      | Industrial                                                          |  |  |  |  |
| С                                             | Advance Auto                    | Retail                                                 | Light Industrial/Retail                                             |  |  |  |  |
| С                                             | Alwyngton Manor                 | Conference Center                                      | Assembly Use: 300 max. (per SUP)                                    |  |  |  |  |
| С                                             | Fauquier FISH                   | Storage & Distribution;<br>Institutional/Philanthropic | Potential for Future Assembly Use: 26,318 sq.ft.                    |  |  |  |  |