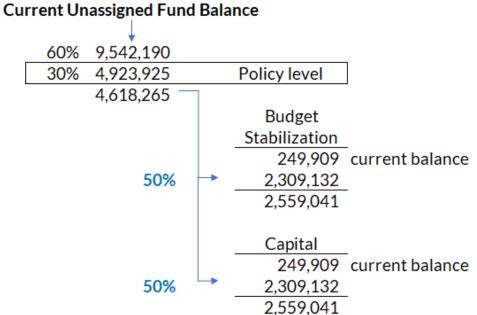

#### **Current Unassigned Fund Balance**

# Fund Balance Policy Recommendations

- As of Fiscal Year 2022, the Town's Unassigned Fund Balance levels remain above its policy floor at roughly 60% of Expenditures.
- As shown below, Moody's Criteria for General Obligation Credits defines categories for Unassigned Fund Balance as a Percentage of Revenues. Moody's defines the "Very Strong" threshold for Aaa credits as those with fund balance levels exceeding 30%.
- It would be prudent for the Town to continue to maintain its Fund Balance Policy at such a strong level given the magnitude of capital projects it is contemplating and the potential for economic uncertainty.

| - Very Strong (Aaa):    | > 30%           | <b> </b> | Targeted minimum threshold range |
|-------------------------|-----------------|----------|----------------------------------|
| - Strong (Aa):          | 30% - 15%       |          |                                  |
| - Moderate (A):         | 15% - 5%        |          |                                  |
| - Weak/Very Poor (Baa & | below): 5% - 0% |          |                                  |