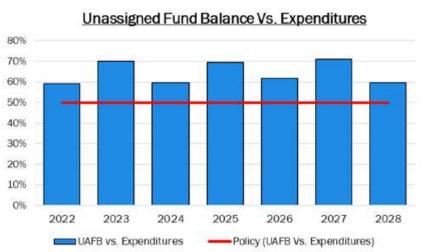

### Strategic Debt Issuance to Support Cash Flow

 Strategically issuing debt provides the Town with additional cash-flow which maintains reserve levels above the Policy Level.

|           |                                          | 2022         | 2022 2023 2024 |              | 2025         | 2026         | 2027         | 2028         |  |
|-----------|------------------------------------------|--------------|----------------|--------------|--------------|--------------|--------------|--------------|--|
|           |                                          | Audited      | Projected      | Projected    | Projected    | Projected    | Projected    | Projected    |  |
| A         | Total Revenues                           | \$15,588,490 | \$17,727,497   | \$18,278,254 | \$18,790,166 | \$19,351,162 | \$19,923,130 | \$20,655,295 |  |
| В         | Total Expenditures                       | 16,129,651   | 16,036,206     | 18,945,035   | 17,876,569   | 19,656,813   | 18,742,422   | 21,253,789   |  |
| C = A - B | Net Operating Result                     | (541,161)    | 1,691,291      | (666,781)    | 913,597      | (305,651)    | 1,180,708    | (598,494)    |  |
| D         | Unassigned Fund Balance                  | 9,542,190    | 11,233,481     | 11,273,721   | 12,402,590   | 12,119,887   | 13,300,594   | 12,702,100   |  |
| E = D / B | Unassigned Fund Balance vs. Expenditures | 59%          | 70%            | 60%          | 69%          | 62%          | 71%          | 60%          |  |