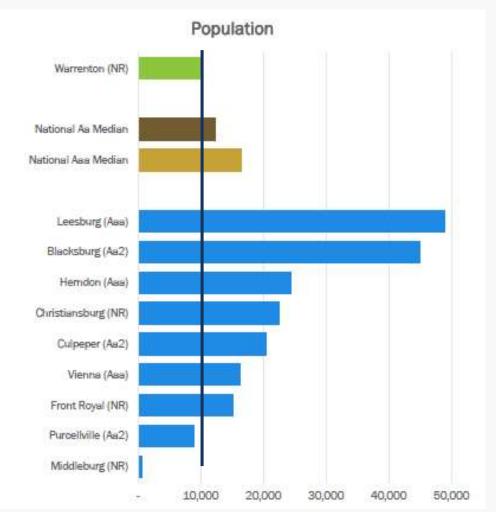

# **Population Comparison**

| Locality                | Population |
|-------------------------|------------|
| Warrenton (NR)          | 10,109     |
| National Aa Median (1)  | 12,364     |
| National Aaa Median (1) | 16,534     |
| Leesburg (Aaa)          | 48,908     |
| Blacksburg (Aa2)        | 44,949     |
| Herndon (Aaa)           | 24,339     |
| Christiansburg (NR)     | 22,615     |
| Culpeper (Aa2)          | 20,493     |
| Vienna (Aaa)            | 16,329     |
| Front Royal (NR)        | 15,155     |
| Purcellville (Aa2)      | 9,040      |
| Middleburg (NR)         | 669        |