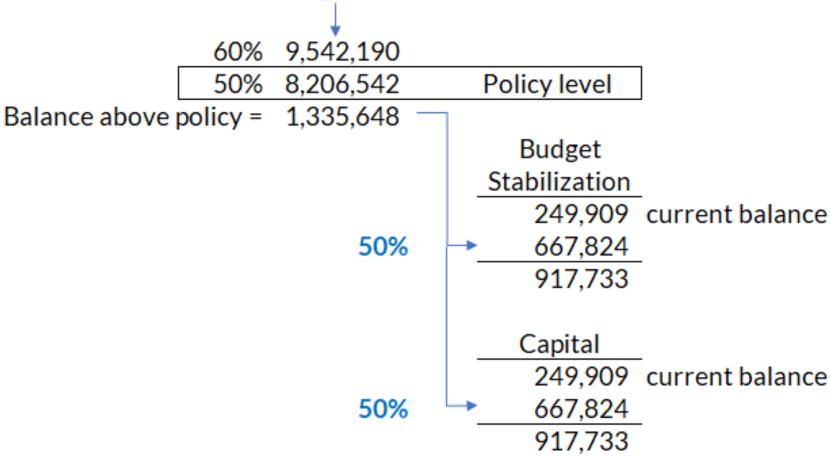

### General Fund Balance - Waterfall Provision

#### Maintenance of Minimum Unassigned General Fund Balance Level/Use of Year-end Operating Surplus:

- a. Annual surplus revenues will be allocated to the Unassigned Fund Balance ("UAFB") until the 50% minimum policy target is met;
- b. If the 50% Unassigned Fund Balance minimum policy is met, the remaining annual surplus funds will be allocated as follows:

<u>Recommendation</u>: consider allocating any existing balance over the 50% under this provision rather than just the net change for a given fiscal year.

#### **Current Unassigned Fund Balance**