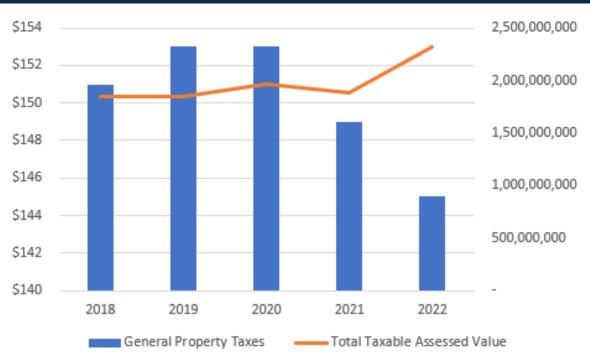

## General Property Taxes Per Capita

Property Taxes Per Capita & Inflation Adjusted

| opo. cy . ustoo. o. oup.tu o | <br>                |                     |                     |                     |                     |
|------------------------------|---------------------|---------------------|---------------------|---------------------|---------------------|
| Fiscal Year                  | 2018                | 2019                | 2020                | 2021                | 2022                |
| Population                   | 9,875               | 9,937               | 10,065              | 10,057              | 10,109              |
| Inflation Multiplier         | 1.18x               | 1.16x               | 1.15x               | 1.09x               | 1.00x               |
| General Property Taxes       | \$<br>151           | \$<br>153           | \$<br>153           | \$<br>149           | \$<br>145           |
|                              |                     |                     |                     |                     |                     |
| Total Taxable Assessed Value | \$<br>1,846,239,494 | \$<br>1,847,402,940 | \$<br>1,965,327,390 | \$<br>1,885,068,308 | \$<br>2,319,489,988 |

This chart shows that property taxes per capita adjusted for inflation have not kept pace with the taxable assessed value.