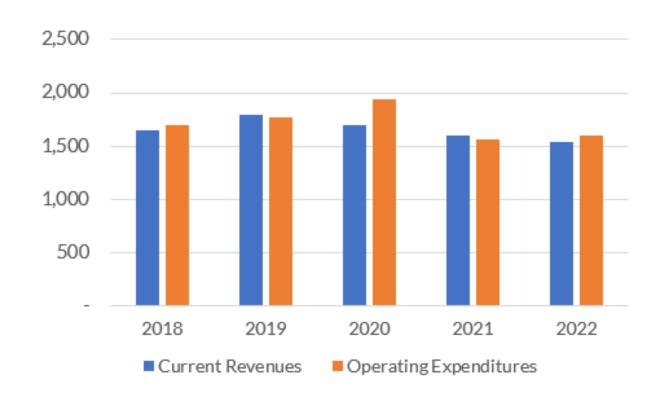

#### Revenues and Expenditures Per Capita and Inflation Adjusted

|                        | •     |       | •      |        |        |
|------------------------|-------|-------|--------|--------|--------|
| Fiscal Year            | 2018  | 2019  | 2020   | 2021   | 2022   |
| Population             | 9,875 | 9,937 | 10,065 | 10,057 | 10,109 |
| Inflation Multiplier   | 1.18x | 1.16x | 1.15x  | 1.09x  | 1.00x  |
| Current Revenues       | 1,641 | 1,793 | 1,698  | 1,601  | 1,542  |
| Operating Expenditures | 1,694 | 1,763 | 1,939  | 1,559  | 1,596  |
| Surplus/(Deficit)      | (53)  | 30    | (241)  | 42     | (54)   |