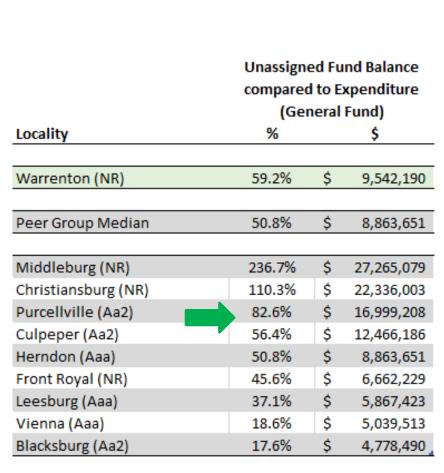

|            | 50.0% |  |
| 2020        | 10,178,740                              | 16,968,273                   | 60.0%                                                                |            | 50.0% |  |
| 2021        | 11,575,773                              | 14,387,844                   | 80.5%                                                                |            | 50.0% |  |
| 2022        | 9,542,190                               | 16,129,651                   | 59.2%                                                                | 10         | 50.0% |  |

Current Policy: "The Town of Warrenton will maintain a minimum unassigned fund balance in the General Fund equal to 50% of the current annual operating expenditure budget."

## Peer Comparison – UFB as % of expenditures





### General Fund Balance - Waterfall Provision

#### Maintenance of Minimum Unassigned General Fund Balance Level/Use of Year-end Operating Surplus:

- a. Annual surplus revenues will be allocated to the Unassigned Fund Balance ("UAFB") until the 50% minimum policy target is met;
- b. If the 50% Unassigned Fund Balance minimum policy is met, the remaining annual surplus funds will be allocated as follows:



<u>Recommendation</u>: consider allocating any existing balance over the 50% under this provision rather than just the net change for a given fiscal year.

#### **Current Unassigned Fund Balance**











# Fund Balance Policy Recommendations

- As of Fiscal Year 2022, the Town's Unassigned Fund Balance levels remain above its policy floor at roughly 60% of Expenditures.
- As sh