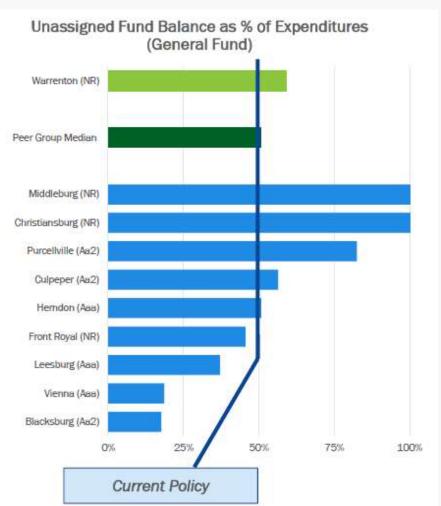

| 50.0% |  |
| 2020        | 10,178,740                              | 16,968,273                   | 60.0%                                                                |            | 50.0% |  |
| 2021        | 11,575,773                              | 14,387,844                   | 80.5%                                                                |            | 50.0% |  |
| 2022        | 9,542,190                               | 16,129,651                   | 59.2%                                                                | 10         | 50.0% |  |

Current Policy: "The Town of Warrenton will maintain a minimum unassigned fund balance in the General Fund equal to 50% of the current annual operating expenditure budget."

## Peer Comparison – UFB as % of expenditures





### General Fund Balance - Waterfall Provision

#### Maintenance of Minimum Unassigned General Fund Balance Level/Use of Year-end Operating Surplus:

- a. Annual surplus revenues will be allocated to the Unassigned Fund Balance ("UAFB") until the 50% minimum policy target is met;
- b. If the 50% Unassigned Fund Balance minimum policy is met, the remaining annual surplus funds will be allocated as follows:



<u>Recommendation</u>: consider allocating any existing balance over the 50% under this provision rather than just the net change for a given fiscal year.

#### **Current Unassigned Fund Balance**











# Fund Balance Policy Recommendations

- As of Fiscal Year 2022, the Town's Unassigned Fund Balance levels remain above its policy floor at roughly 60% of Expenditures.
- As show