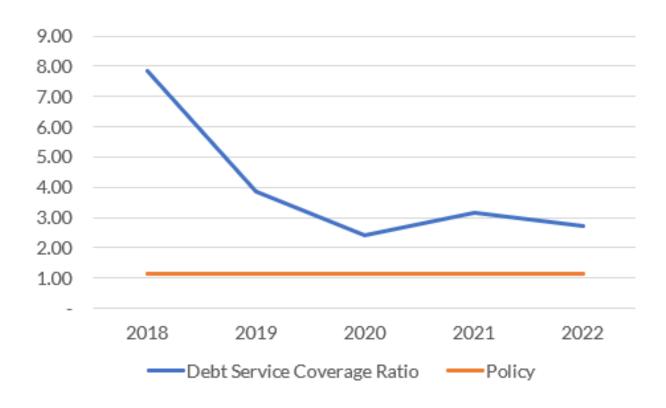

| Fiscal Year                 | 2018      | 2019      | 2020      | 2021      | 2022      |
|-----------------------------|-----------|-----------|-----------|-----------|-----------|
| Operating Revenues          | 5,788,574 | 6,278,422 | 6,234,707 | 6,746,686 | 6,249,509 |
| Operating Expenses          | 4,107,213 | 4,266,934 | 4,504,090 | 4,467,687 | 4,798,238 |
| Net operating income        | 1,681,361 | 2,011,488 | 1,730,617 | 2,278,999 | 1,451,271 |
|                             |           |           |           |           |           |
| Debt Service                | 213,995   | 519,516   | 718,683   | 720,657   | 528,978   |
| Debt Service Coverage Ratio | 7.86      | 3.87      | 2.41      | 3.16      | 2.74      |