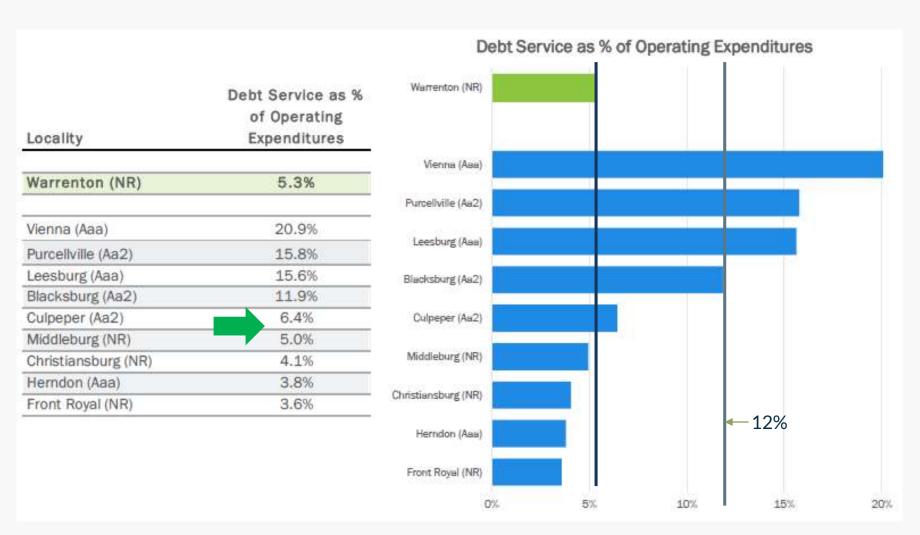

#### **Debt Service vs. Expenditures**

Tax Supported debt service expenditures as a percentage of general fund expenditures should not exceed 12%.

#### Debt Service vs. Expenditure Comparison