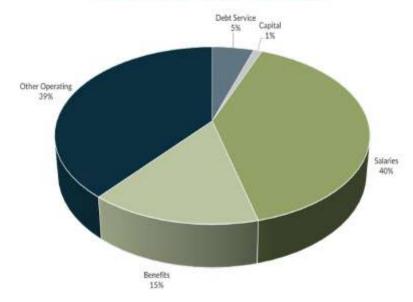

022 Actual Assessed Value (\$2,319,489,988) and projected to grow 1% annually.



#### **General Fund Summary**

- The general fund has the capacity to provide some cash funding for CIP and CARP
  - Recommend capital investment policy of 10% of annual revenues to maintain a balance of some cash funding
- Sufficient funding available to address Human Capital needs
  - The Town provides services, requires investment in personnel
  - Personnel expenses made up
     55% of the total FY23 budget
    - Typical split 80/20 between General Fund and Water and Sewer
  - Classification and compensation adjustments have not been made since 2015
- The Town's main challenge will be increasing revenues to match inflationary growth in recurring operating expenditures.

#### FY23 EXPENDITURES BY CATEGORY