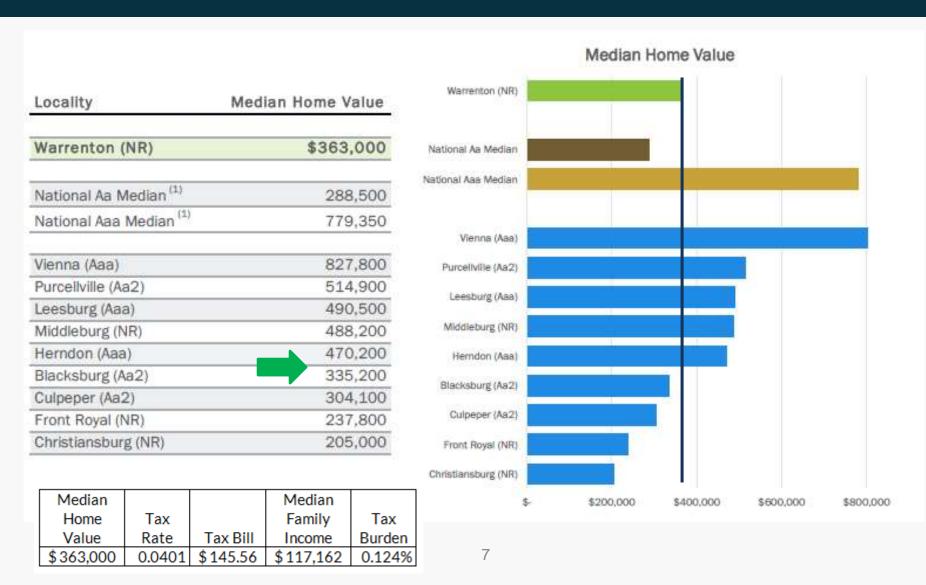

# Median Home Value Comparison

# Fax Burden Comparison

|                | Median |          |    |         |          |          |        | Median<br>Family | Tax    |
|----------------|--------|----------|----|---------|----------|----------|--------|------------------|--------|
| Locality       | Но     | me Value | T  | ax Rate | Tax Bill |          | Income |                  | Burden |
| Warrenton      | \$     | 363,000  | \$ | 0.0401  | \$       | 145.56   | \$     | 117,162          | 0.124% |
| Culpeper       | \$     | 304,100  | \$ | 0.0820  | \$       | 249.36   | \$     | 87,572           | 0.285% |
| Christiansburg | \$     | 205,000  | \$ | 0.1600  | \$       | 328.00   | \$     | 80,855           | 0.406% |
| Front Royal    | \$     | 237,800  | \$ | 0.1300  | \$       | 309.14   | \$     | 72,982           | 0.424% |
| Middleburg     | \$     | 488,200  | \$ | 0.1369  | \$       | 668.35   | \$     | 135,250          | 0.494% |
| Leesburg       | \$     | 490,500  | \$ | 0.1774  | \$       | 870.15   | \$     | 133,660          | 0.651% |
| Vienna         | \$     | 827,800  | \$ | 0.2050  | \$       | 1,696.99 | \$     | 233,355          | 0.727% |
| Purcellville   | \$     | 514,900  | \$ | 0.2100  | \$       | 1,081.29 | \$     | 146,464          | 0.738% |
| Blacksburg     | \$     | 335,200  | \$ | 0.2600  | \$       | 871.52   | \$     | 107,279          | 0.812% |
| Herndon        | \$     | 470,200  | \$ | 0.2650  | \$       | 1,246.03 | \$     | 120,786          | 1.032% |