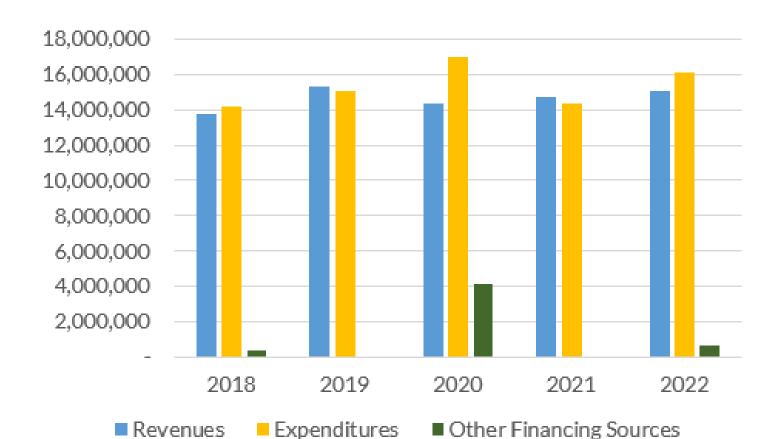

| Fiscal Yea                 | r 2018     | 2019       | 2020       | 2021       | 2022       |
|----------------------------|------------|------------|------------|------------|------------|
| Revenues                   | 13,731,060 | 15,358,784 | 14,351,864 | 14,713,735 | 15,107,471 |
| Expenditures               | 14,174,381 | 15,104,029 | 16,968,273 | 14,387,844 | 16,129,651 |
| Other Financing Sources    | 326,709    | -          | 4,100,000  | -          | 659,171    |
| Net change in fund balance | (116,612)  | 254,755    | 1,483,591  | 325,891    | (363,009)  |

Average increase in revenues 2.62% Average increase in expenditures 3.95%