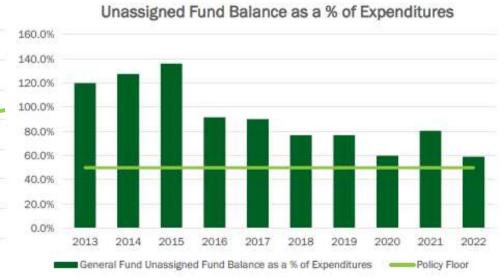

# **Unassigned Fund Balance Policy**

| Fiscal Year | eneral Fund<br>assigned Fund<br>Balance | General Fund<br>Expenditures | General Fund<br>Unassigned Fund<br>Balance as a % of<br>Expenditures | Policy Fig |       |  |
|-------------|-----------------------------------------|------------------------------|----------------------------------------------------------------------|------------|-------|--|
| 2013        | \$<br>9,909,063                         | \$<br>8,264,710              | 119.9%                                                               |            | 50.0% |  |
| 2014        | 10,593,545                              | 8,311,001                    | 127,5%                                                               |            | 50.0% |  |
| 2015        | 11,431,690                              | 8,405,083                    | 136.0%                                                               |            | 50.0% |  |
| 2016        | 11,521,316                              | 12,572,684                   | 91.6%                                                                |            | 50.0% |  |
| 2017        | 11,871,309                              | 13,177,504                   | 90.1%                                                                |            | 50.0% |  |
| 2018        | 10,894,756                              | 14,174,381                   | 76.9%                                                                |            | 50.0% |  |
| 2019        | 11,611,907                              | 15,104,029                   | 76.9%                                                                |            | 50.0% |  |
| 2020        | 10,178,740                              | 16,968,273                   | 60.0%                                                                |            | 50.0% |  |
| 2021        | 11,575,773                              | 14,387,844                   | 80.5%                                                                |            | 50.0% |  |
| 2022        | 9,542,190                               | 16,129,651                   | 59.2%                                                                | 10         | 50.0% |  |

Current Policy: "The Town of Warrenton will maintain a minimum unassigned fund balance in the General Fund equal to 50% of the current annual operating expenditure budget."

# Fund Balance Policy Recommendations

- As of Fiscal Year 2022, the Town's Unassigned Fund Balance levels remain above its policy floor at roughly 60% of Expenditures.
- As shown below, Moody's Criteria for General Obligation Credits defines categories for Unassigned Fund Balance as a Percentage of Revenues. Moody's defines the "Very Strong" threshold for Aaa credits as those with fund balance levels exceeding 30%.
- It would be prudent for the Town to continue to maintain its Fund Balance Policy at such a strong level given the magnitude of capital projects it is contemplating and the potential for economic uncertainty.