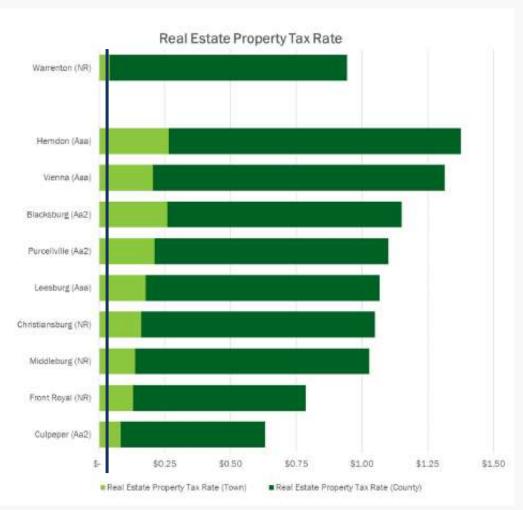

# Real Estate Tax Rate Comparison

| Locality            | Real Estate<br>Property Tax Rate<br>(Town) | Real Estate<br>Property Tax Rate<br>(County) |
|---------------------|--------------------------------------------|----------------------------------------------|
| Warrenton (NR)      | \$0.0401                                   | \$0.903                                      |
| Herndon (Aaa)       | 0.265                                      | 1.110                                        |
| Vienna (Aaa)        | 0.205                                      | 1.110                                        |
| Blacksburg (Aa2)    | 0.260                                      | 0.890                                        |
| Purcellville (Aa2)  | 0.210                                      | 0.890                                        |
| Leesburg (Aaa)      | 0.1774                                     | 0.890                                        |
| Christiansburg (NR) | 0.160                                      | 0.890                                        |
| Middleburg (NR)     | 0.1369                                     | 0.890                                        |
| Front Royal (NR)    | 0.130                                      | 0.655                                        |
| Culpeper (Aa2)      | 0.082                                      | 0.550                                        |