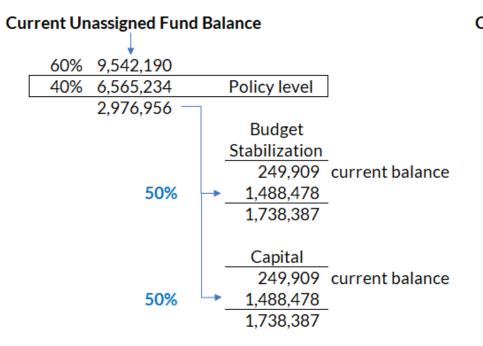

#### **Current Unassigned Fund Balance**

# Fund Balance Policy Recommendations

- As of Fiscal Year 2022, the Town's Unassigned Fund Balance levels remain above its policy floor at roughly 60% of Expenditures.
- As shown below, Moody's Criteria for General Obligation Credits defines categories for Unassigned Fund Balance as a Percentage of Revenues. Moody's defines the "Very Strong" threshold for Aaa credits as those with fund balance levels exceeding 30%.
- It would be prudent for the Town to continue to maintain its Fund Balance Policy at such a strong level given the magnitude of capital projects it is contemplating and the potential for economic uncertainty.