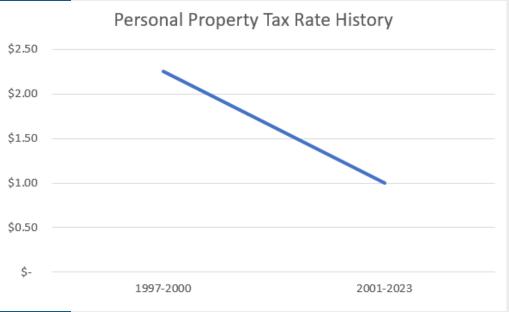

# Tax Rate History

| Fiscal<br>Year(s) | Real<br>Estate | rsonal<br>operty |
|-------------------|----------------|------------------|
| 1997              | \$0.1800       | \$<br>2.25       |
| 1998              | \$0.1700       | \$<br>2.25       |
| 1999              | \$0.1400       | \$<br>2.25       |
| 2000              | \$0.1150       | \$<br>2.25       |
| 2001              | \$0.0500       | \$<br>1.00       |
| 2002-05           | \$0.0300       | \$<br>1.00       |
| 2006-16           | \$0.0150       | \$<br>1.00       |
| 2016-22           | \$0.0500       | \$<br>1.00       |
| 2023              | \$0.0401       | \$<br>1.00       |