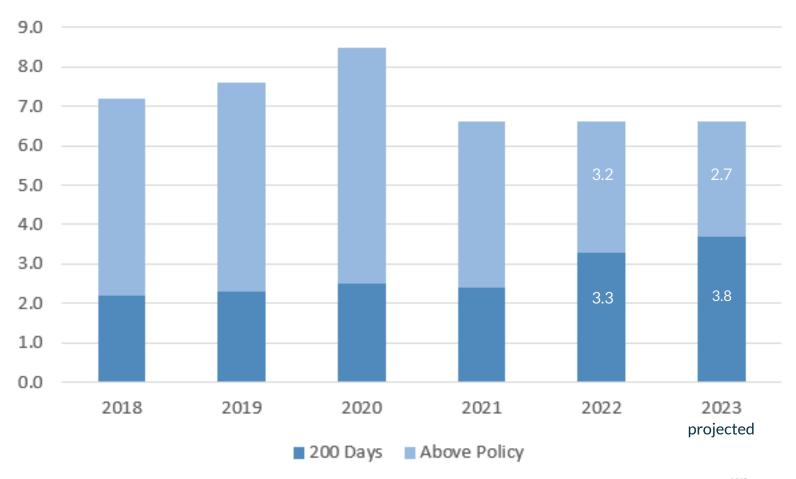

## Cash Balance Policy

Provides that the Town maintain a minimum unrestricted cash balance equal to 200 days of operating expenses.

| Fiscal Year                         | 2018                     | 2019                     | 2020                     | 2021                     | 2022                     |
|-------------------------------------|--------------------------|--------------------------|--------------------------|--------------------------|--------------------------|
| Operating Revenues                  | 5,485,203                | 5,785,979                | 5,887,602                | 6,512,552                | 5,970,588                |
| Operating Expenses                  | 5,302,082                | 5,426,353                | 5,634,644                | 5,597,855                | 5,931,527                |
| Non-operating revenues(expenses)    | (19,700)                 | 92,370                   | (45,983)                 | (148,747)                | (159,169)                |
| Change in net position              | 163,421                  | 451,996                  | 206,975                  | 765,950                  | (120,108)                |
| Net position<br>Beginning<br>Ending | 24,012,637<br>24,176,058 | 24,176,058<br>24,628,054 | 24,628,054<br>24,835,029 | 24,835,029<br>25,600,979 | 25,600,979<br>25,480,871 |
| Net investment in capital assets    | 17,336,839               | 18,259,451               | 17,364,417               | 19,595,398               | 19,194,441               |