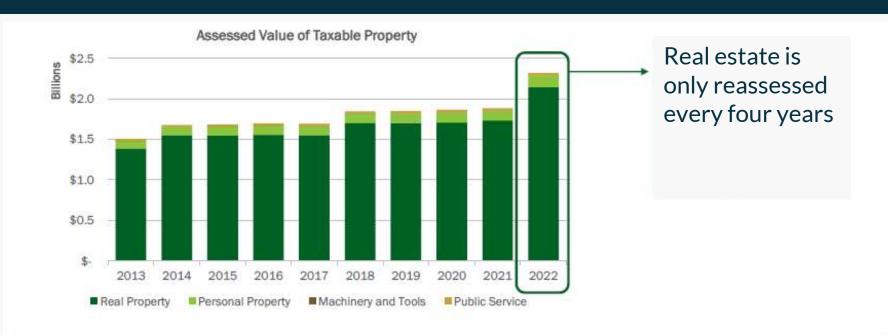

# Highlights

- General Fund expenditures have exceeded revenues in 3 of the past 5 years.
- General Property Taxes (real estate and personal property) per capita have not kept pace with inflation.
- Other local taxes comprise over 50% of General Fund revenues.
- While our revenue streams are diverse, the Town is heavily weighted towards economically sensitive business and consumption related taxes.
- Significant increase in Assessed Value of Taxable Property due to real estate reassessment in 2022.

## **Assessed Value**

| Fiscal<br>Year | Real Property | %   | Personal<br>Property | %   | Machinery and<br>Tools | %    | Public Service | %   | Total Taxable<br>Assessed Value | %   |
|----------------|---------------|-----|----------------------|-----|------------------------|------|----------------|-----|---------------------------------|-----|
| 2013           | 1,388,763,400 | N/A | 93,279,002           | N/A | 366,978                | N/A  | 26,002,462     | N/A | 1,508,411,842                   | N/A |
| 2014           | 1,554,110,600 | 12% | 99,076,256           | 6%  | 362,438                | -1%  | 26,004,347     | 0%  | 1,679,553,641                   | 119 |
| 2015           | 1,548,458,500 | 0%  | 110,060,306          | 11% | 379,240                | 5%   | 26,169,523     | 1%  | 1,685,067,569                   | 09  |
| 2016           | 1,559,784,700 | 1%  | 110,382,101          | 0%  | 362,252                | -4%  | 26,233,712     | 0%  | 1,696,762,765                   | 19  |
| 2017           | 1,555,378,500 | 0%  | 111,836,351          | 196 | 350,166                | -3%  | 26,222,252     | 0%  | 1,693,787,269                   | 09  |
| 2018           | 1,707,497,200 | 10% | 111,426,844          | 0%  | 381,478                | 9%   | 26,933,972     | 3%  | 1,846,239,494                   | 99  |
| 2019           | 1,704,181,500 | 0%  | 112,782,292          | 196 | 358,690                | -6%  | 30,080,458     | 12% | 1,847,402,940                   | 09  |
| 2020           | 1,711,588,500 | 0%  | 121,035,613          | 7%  | 314,281                | -12% | 32,388,996     | 8%  | 1,865,327,390                   | 19  |
| 2021           | 1,735,031,400 | 1%  | 119,184,134          | -2% | 511,075                | 63%  | 30,341,699     | -6% | 1,885,068,308                   | 19  |
| 2022           | 2,146,350,500 | 24% | 141,771,009          | 19% | 452,805                | -11% | 30,915,674     | 2%  | 2,319,489,988                   | 23% |