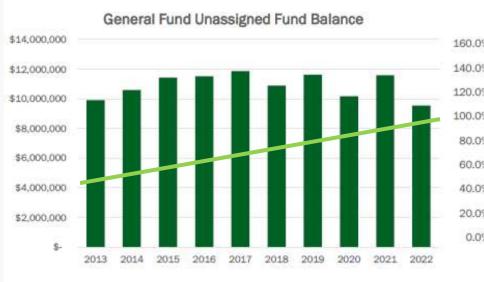

# **General Fund Balance**

# **Unassigned Fund Balance Policy**

| Fiscal Year | eneral Fund<br>assigned Fund<br>Balance | General Fund<br>Expenditures | General Fund<br>Unassigned Fund<br>Balance as a % of<br>Expenditures | Policy Fig |       |  |
|-------------|-----------------------------------------|------------------------------|----------------------------------------------------------------------|------------|-------|--|
| 2013        | \$<br>9,909,063                         | \$<br>8,264,710              | 119.9%                                                               |            | 50.0% |  |
| 2014        | 10,593,545                              | 8,311,001                    | 127,5%                                                               |            | 50.0% |  |
| 2015        | 11,431,690                              | 8,405,083                    | 136.0%                                                               |            | 50.0% |  |
| 2016        | 11,521,316                              | 12,572,684                   | 91.6%                                                                |            | 50.0% |  |
| 2017        | 11,871,309                              | 13,177,504                   | 90.1%                                                                |            | 50.0% |  |
| 2018        | 10,894,756                              | 14,174,381                   | 76.9%                                                                |            | 50.0% |  |
| 2019        | 11,611,907                              | 15,104,029                   | 76.9%                                                                |            | 50.0% |  |
| 2020        | 10,178,740                              | 16,968,273                   | 60.0%                                                                |            | 50.0% |  |
| 2021        | 11,575,773                              | 14,387,844                   | 80.5%                                                                |            | 50.0% |  |
| 2022        | 9,542,190                               | 16,129,651                   | 59.2%                                                                | 10         | 50.0% |  |