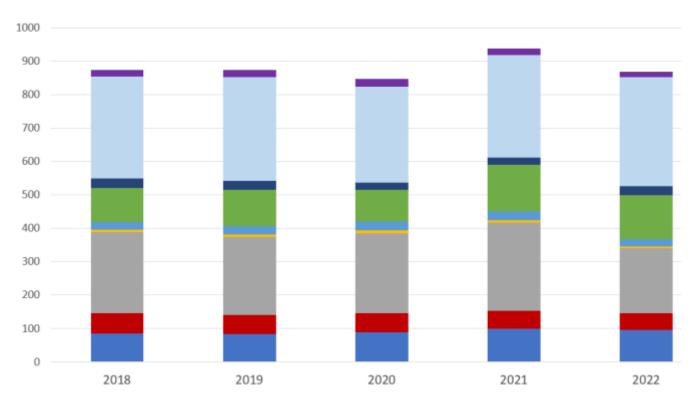

6           236,175         220,994         182,606         197,050           2,550,799         2,659,254         2,515,018         2,828,431           171,699         184,943         202,138         180,436 | 2018       2019       2020       2021         \$ 709,036       \$ 709,173       \$ 781,649       \$ 925,159       \$ 510,053       498,267       501,059       495,402         2,026,990       1,998,815       2,103,568       2,438,043         64,166       70,212       68,131       61,994         195,750       216,600       237,353       239,788         849,887       932,498       830,298       1,292,086         236,175       220,994       182,606       197,050         2,550,799       2,659,254       2,515,018       2,828,431         171,699       184,943       202,138       180,436 |



Other Local Tax Revenues Per Capita and Inflation Adjusted

|                      |           | <br>      | <br>      | ., |        |           |
|----------------------|-----------|-----------|-----------|----|--------|-----------|
| Fiscal Year          | 2018      | 2019      | 2020      |    | 2021   | 2022      |
| Population           | 9,875     | 9,937     | 10,065    |    | 10,057 | 10,109    |
| Inflation Multiplier | 1.18x     | 1.16x     | 1.15x     |    | 1.09x  | 1.00x     |
| Sales & Use          | \$<br>85  | \$<br>83  | \$<br>89  | \$ | 100    | \$<br>97  |
| Consumer's Utility   | 61        | 58        | 57        |    | 54     | 49        |
| Business License     | 242       | 233       | 240       |    | 264    | 194       |
| Consumption          | 8         | 8