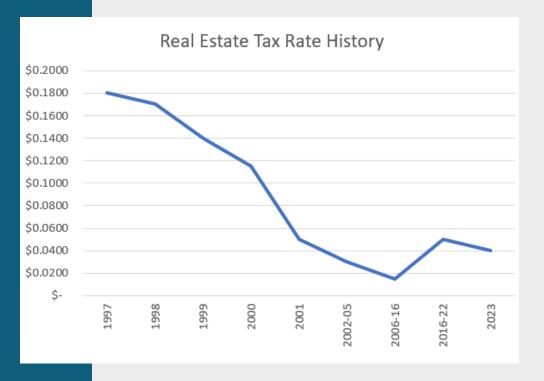

# Tax Rate History

| Fiscal<br>Year(s) | Real<br>Estate | rsonal<br>operty |
|-------------------|----------------|------------------|
| 1997              | \$0.1800       | \$<br>2.25       |
| 1998              | \$0.1700       | \$<br>2.25       |
| 1999              | \$0.1400       | \$<br>2.25       |
| 2000              | \$0.1150       | \$<br>2.25       |
| 2001              | \$0.0500       | \$<br>1.00       |
| 2002-05           | \$0.0300       | \$<br>1.00       |
| 2006-16           | \$0.0150       | \$<br>1.00       |
| 2016-22           | \$0.0500       | \$<br>1.00       |
| 2023              | \$0.0401       | \$<br>1.00       |