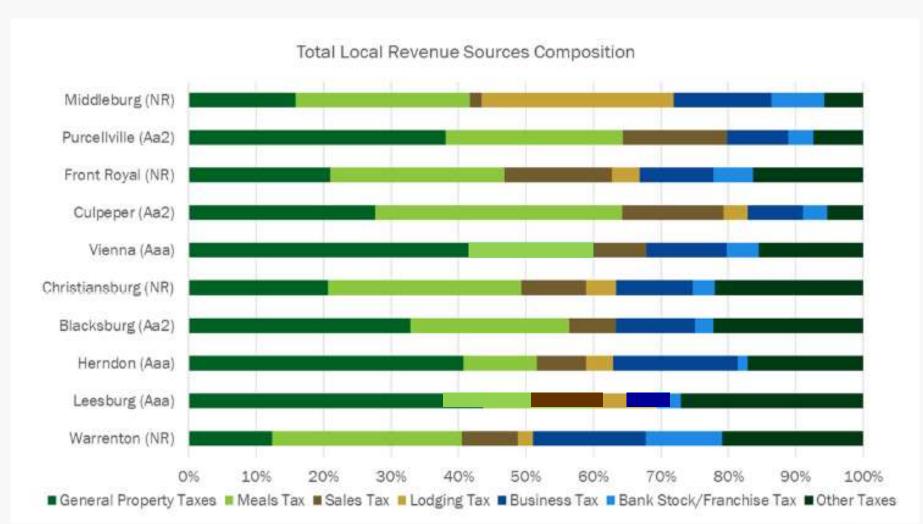

re of business
- Data shown in table and chart is for license year 2023
- Top 3 categories are retail, business/personal services, and professional services

#### **Business License Year 2023**

| Category                 | Tax Amount   | Percentage |
|--------------------------|--------------|------------|
| Wholesale                | \$ 14,193    | 0.7%       |
| Contractor (in Town)     | 20,588       | 0.9%       |
| Contractor (out of Town) | 47,804       | 2.2%       |
| Retail                   | 805,627      | 37.2%      |
| Business Service         | 470,579      | 21.7%      |
| Professional Services    | 804,222      | 37.1%      |
| Flat Fees                | 5,330        | 0.2%       |
| Total                    | \$ 2,168,343 |            |



# Other Local Taxes Comparison



# Suggested Modification

- Consider elimination of motor vehicle license fee to be offset by slight increase in personal property tax rate
- Annual license fee revenue = \$225,000





# **Debt Management and Capacity**



# **Existing Debt**





Debt refinanced in 2022 to achieve net present value savings of \$1.7 million

#### **Existing Tax-Supported Debt Service**



| Fiscal<br>Year | Principal   | Interest    | Total         | Payout<br>Ratio |  |  |
|----------------|-------------|-------------|---------------|-----------------|--|--|
| 2023           | 509,545     | 349,573     | 859,119       | 6.2%            |  |  |
| 2024           | 500,000     | 324,238     | 824,238       | 12.3%           |  |  |
| 2025           | 525,000     | 297,972     | 822,972       | 18.7%