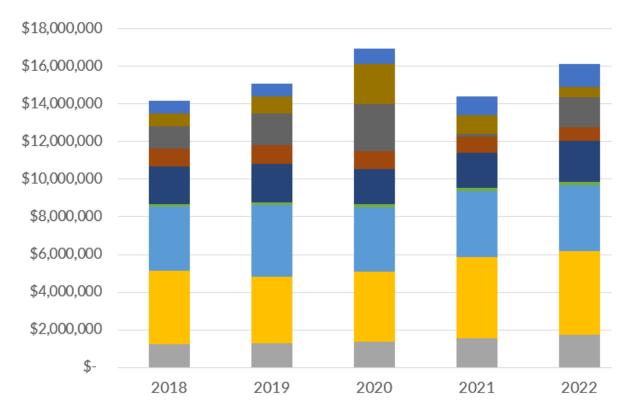

# Historical General Fund Financials

# Highlights

- General Fund expenditures have exceeded revenues in 3 of the past 5 years.
- General Property Taxes (real estate and personal property) per capita have not kept pace with inflation.
- Other local taxes comprise over 50% of General Fund revenues.
- While our revenue streams are diverse, the Town is heavily weighted towards economically sensitive business and consumption related taxes.
- Significant increase in Assessed Value of Taxable Property due to real estate reassessment in 2022.

| Fiscal Yea                 | r 2018     | 2019       | 2020       | 2021       | 2022       |
|----------------------------|------------|------------|------------|------------|------------|
| Revenues                   | 13,731,060 | 15,358,784 | 14,351,864 | 14,713,735 | 15,107,471 |
| Expenditures               | 14,174,381 | 15,104,029 | 16,968,273 | 14,387,844 | 16,129,651 |
| Other Financing Sources    | 326,709    | -          | 4,100,000  | -          | 659,171    |
| Net change in fund balance | (116,612)  | 254,755    | 1,483,591  | 325,891    | (363,009)  |

Average increase in revenues 2.62% Average increase in expenditures 3.95%

**Expenditures by Function** 

| Fiscal Year                       | 2018             |     | 2019       | 2020             |     | 2021       | 2022             |
|-----------------------------------|------------------|-----|------------|------------------|-----|------------|------------------|
| General Government Administration | \$<br>1,242,131  | \$  | 1,292,870  | \$<br>1,346,561  | \$  | 1,543,266  | \$<br>1,716,121  |
| Public Safety                     | 3,912,693        |     | 3,536,374  | 3,731,363        |     | 4,316,166  | 4,488,739        |
| Public Works                      | 3,370,708        |     | 3,796,095  | 3,443,271        |     | 3,498,257  | 3,466,980        |
| Health and Welfare                | 133,891          |     | 161,934    | 177,910          |     | 183,554    | 173,361          |
| Parks, Recreation and Cultural    | 2,042,098        |     | 2,040,281  | 1,855,164        |     | 1,851,122  | 2,216,458        |
| Community Development             | 941,537          |     | 998,655    | 956,701          |     | 893,149    | 714,724          |
| Capital Outlay                    | 1,185,992        |     | 1,689,813  | 2,469,442        |     | 141,058    | 1,595,088        |
| Capital Projects                  | 676,987          |     | 870,375    | 2,170,295        |     | 993,676    | 529,010          |
| Debt Service                      | 668,344          |     | 717,632    | 817,566          |     | 967,596    | 1,229,170        |
| Total                             | \$<br>14,174,381 | \$: | 15,104,029 | \$<br>16,968,273 | \$: | 14,387,844 | \$<br>16,129,651 |