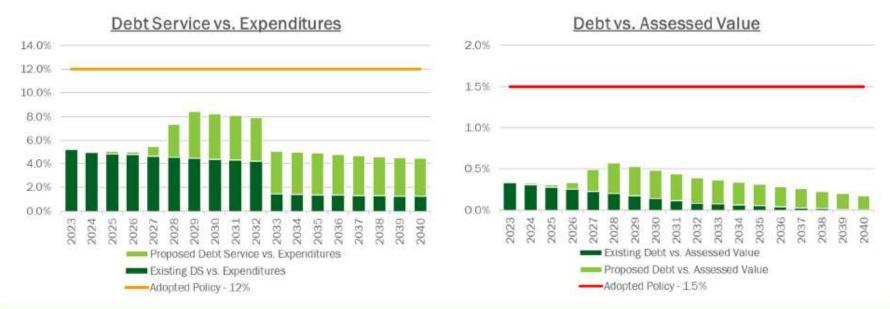

#### **Debt Service vs. Expenditures**

Tax Supported debt service expenditures as a percentage of general fund expenditures should not exceed 12%.

#### **Debt vs. Assessed Value**

Tax Supported debt of the town shall not exceed 1.5% of the total assessed value of taxable property in the Town.

|                                              | Р  | 2023<br>rojected | F  | 2024<br>Projected | F  | 2025 2026<br>ojected Projected |    | 2027<br>Projected |    | 2028<br>Projected |     |           |
|----------------------------------------------|----|------------------|----|-------------------|----|--------------------------------|----|-------------------|----|-------------------|-----|-----------|
| Existing Debt                                |    | .=0.             |    |                   |    | Sir.                           |    |                   |    |                   | 7.0 |           |
| Principal                                    | \$ | 509,545          | \$ | 500,000           | \$ | 525,000                        | \$ | 560,000           | \$ | 585,000           | \$  | 615,000   |
| Interest                                     |    | 349,573          |    | 324,238           |    | 297,972                        |    | 270,169           |    | 240,828           |     | 210,078   |
| Proposed Debt                                |    |                  |    |                   |    |                                |    |                   |    |                   |     |           |
| Principal                                    |    |                  |    |                   |    | 17,288                         |    | 21,343            |    | 57,971            |     | 197,948   |
| Interest                                     |    |                  |    |                   |    | 28,582                         |    | 32,993            |    | 90,717            |     | 314,451   |
| Total                                        | \$ | 859,119          | \$ | 824,238           | \$ | 868,842                        | \$ | 884,506           | \$ | 974,516           | \$  | 1,337,476 |
| Debt Service vs. Expenditures <sup>(1)</sup> |    | 5.22%            |    | 4.91%             |    | 5.08%                          |    | 5.07%             |    | 5.47%             |     | 7.36%     |
| Debt vs. Assessed Value (2)                  |    | 0.33%            |    | 0.33%             |    | 0.31%                          |    | 0.33%             |    | 0.49%             |     | 0.57%     |

Note: Preliminary results are estimates, and subject to change. Actual results may vary substantially from these estimates.

(1) For planning/conservative purposes, Expenditures are based upon FY 2022 Actuals (\$16,129,651) and projected to grow 1% annually.

(2) Assessed Values are based upon FY 2022 Actual Assessed Value (\$2,319,489,988) and projected to grow 1% annually.