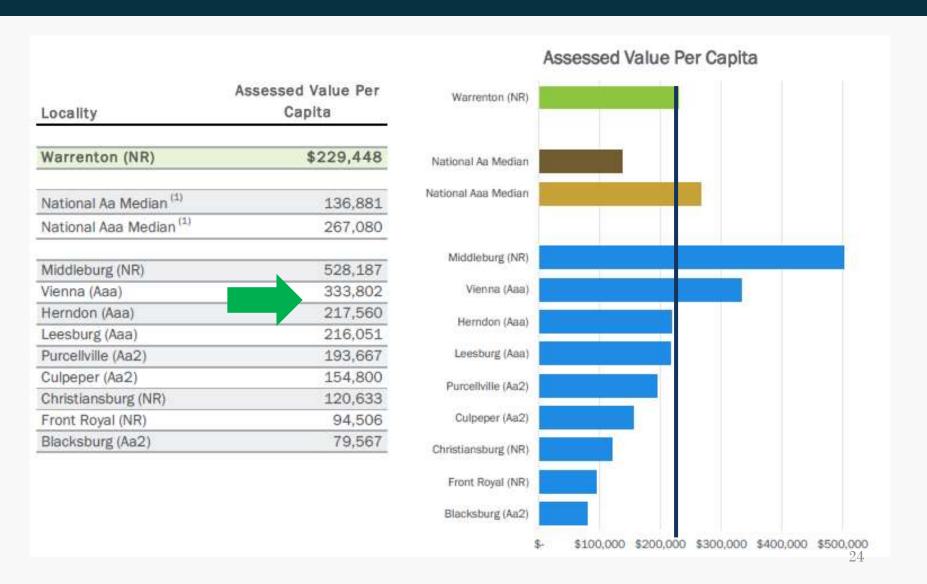

## Assessed Value Per Capita

# **Population Comparison**

| Locality                | Population |
|-------------------------|------------|
| Warrenton (NR)          | 10,109     |
| National Aa Median (1)  | 12,364     |
| National Aaa Median (1) | 16,534     |
| Leesburg (Aaa)          | 48,908     |
| Blacksburg (Aa2)        | 44,949     |
| Herndon (Aaa)           | 24,339     |
| Christiansburg (NR)     | 22,615     |
| Culpeper (Aa2)          | 20,493     |
| Vienna (Aaa)            | 16,329     |
| Front Royal (NR)        | 15,155     |
| Purcellville (Aa2)      | 9,040      |
| Middleburg (NR)         | 669        |

# **Median Family Income Comparison**

|                         | Median Family |
|-------------------------|---------------|
| Locality                | Income        |
| Warrenton (NR)          | \$117,162     |
| National Aa Median (1)  | 105,315       |
| National Aaa Median (1) | 190,806       |
| Vienna (Aaa)            | 233,355       |
| Purcellville (Aa2)      | 146,464       |
| Middleburg (NR)         | 135,250       |
| Leesburg (Aaa)          | 133,660       |
| Herndon (Aaa)           | 120,786       |
| Blacksburg (Aa2)        | 107,279       |
| Culpeper (Aa2)          | 87,572        |
| Christiansburg (NR)     | 80,855        |
| Front Royal (NR)        | 72,982        |