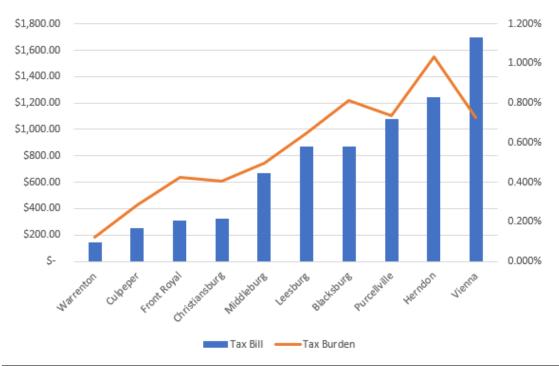

# Fax Burden Comparison

|                | Median |          |    |         |          |          |        | Median<br>Family | Tax    |
|----------------|--------|----------|----|---------|----------|----------|--------|------------------|--------|
| Locality       | Но     | me Value | T  | ax Rate | Tax Bill |          | Income |                  | Burden |
| Warrenton      | \$     | 363,000  | \$ | 0.0401  | \$       | 145.56   | \$     | 117,162          | 0.124% |
| Culpeper       | \$     | 304,100  | \$ | 0.0820  | \$       | 249.36   | \$     | 87,572           | 0.285% |
| Christiansburg | \$     | 205,000  | \$ | 0.1600  | \$       | 328.00   | \$     | 80,855           | 0.406% |
| Front Royal    | \$     | 237,800  | \$ | 0.1300  | \$       | 309.14   | \$     | 72,982           | 0.424% |
| Middleburg     | \$     | 488,200  | \$ | 0.1369  | \$       | 668.35   | \$     | 135,250          | 0.494% |
| Leesburg       | \$     | 490,500  | \$ | 0.1774  | \$       | 870.15   | \$     | 133,660          | 0.651% |
| Vienna         | \$     | 827,800  | \$ | 0.2050  | \$       | 1,696.99 | \$     | 233,355          | 0.727% |
| Purcellville   | \$     | 514,900  | \$ | 0.2100  | \$       | 1,081.29 | \$     | 146,464          | 0.738% |
| Blacksburg     | \$     | 335,200  | \$ | 0.2600  | \$       | 871.52   | \$     | 107,279          | 0.812% |
| Herndon        | \$     | 470,200  | \$ | 0.2650  | \$       | 1,246.03 | \$     | 120,786          | 1.032% |