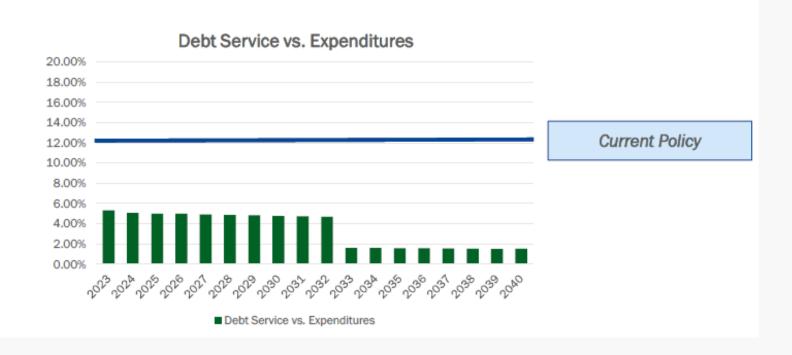

#### **Debt Service vs. Expenditures**

Tax Supported debt service expenditures as a percentage of general fund expenditures should not exceed 12%.