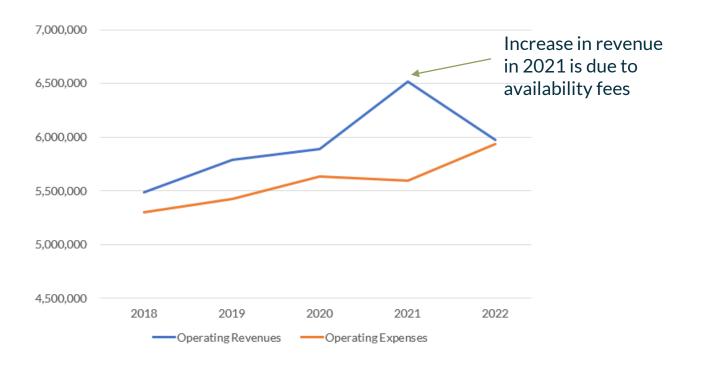

## Cash Balance Policy

Provides that the Town maintain a minimum unrestricted cash balance equal to 200 days of operating expenses.

| Fiscal Year                         | 2018                     | 2019                     | 2020                     | 2021                     | 2022                     |
|-------------------------------------|--------------------------|--------------------------|--------------------------|--------------------------|--------------------------|
| Operating Revenues                  | 5,485,203                | 5,785,979                | 5,887,602                | 6,512,552                | 5,970,588                |
| Operating Expenses                  | 5,302,082                | 5,426,353                | 5,634,644                | 5,597,855                | 5,931,527                |
| Non-operating revenues(expenses)    | (19,700)                 | 92,370                   | (45,983)                 | (148,747)                | (159,169)                |
| Change in net position              | 163,421                  | 451,996                  | 206,975                  | 765,950                  | (120,108)                |
| Net position<br>Beginning<br>Ending | 24,012,637<br>24,176,058 | 24,176,058<br>24,628,054 | 24,628,054<br>24,835,029 | 24,835,029<br>25,600,979 | 25,600,979<br>25,480,871 |
| Net investment in capital assets    | 17,336,839               | 18,259,451               | 17,364,417               | 19,595,398               | 19,194,441               |