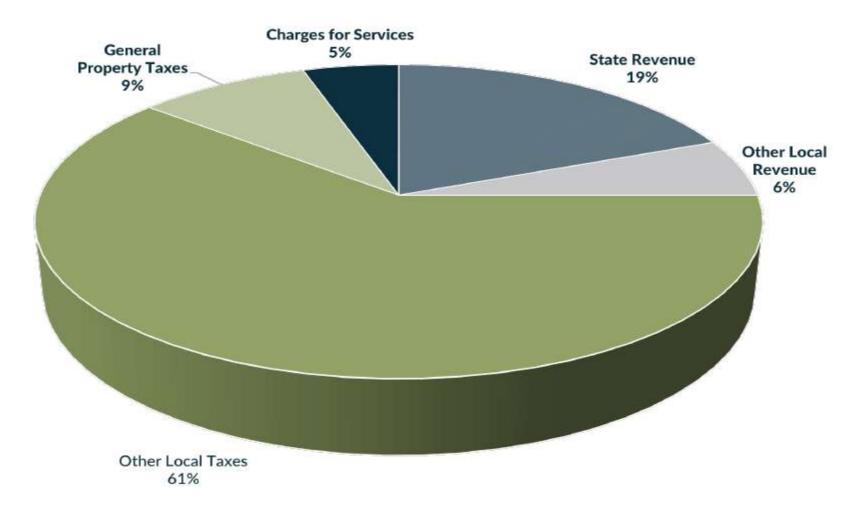

#### **FY23 REVENUE BY SOURCE**

# Highlights

- General Fund expenditures have exceeded revenues in 3 of the past 5 years.
- General Property Taxes (real estate and personal property) per capita have not kept pace with inflation.
- Other local taxes comprise over 50% of General Fund revenues.
- While our revenue streams are diverse, the Town is heavily weighted towards economically sensitive business and consumption related taxes.
- Significant increase in Assessed Value of Taxable Property due to real estate reassessment in 2022.