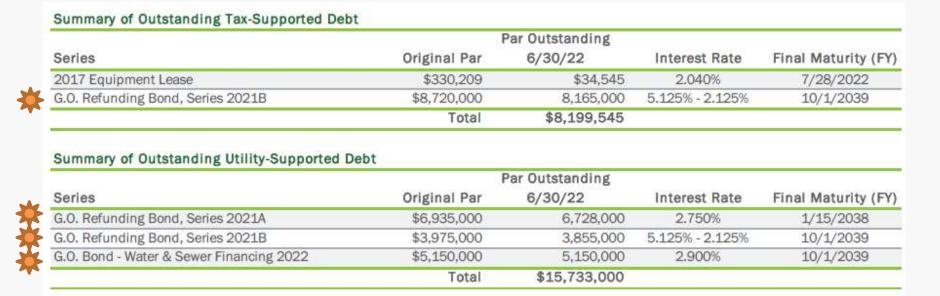

# **Existing Debt**

Debt refinanced in 2022 to achieve net present value savings of \$1.7 million

#### **Existing Tax-Supported Debt Service**

| Fiscal<br>Year | Principal   | Interest    | Total         | Payout<br>Ratio |  |  |
|----------------|-------------|-------------|---------------|-----------------|--|--|
| 2023           | 509,545     | 349,573     | 859,119       | 6.2%            |  |  |
| 2024           | 500,000     | 324,238     | 824,238       | 12.3%           |  |  |
| 2025           | 525,000     | 297,972     | 822,972       | 18.7%           |  |  |
| 2026           | 560,000     | 270,169     | 830,169       | 25.5%           |  |  |
| 2027           | 585,000     | 240,828     | 825,828       | 32.7%           |  |  |
| 2028           | 615,000     | 210,078     | 825,078       | 40.2%           |  |  |
| 2029           | 650,000     | 177,663     | 827,663       | 48.1%           |  |  |
| 2030           | 680,000     | 143,581     | 823,581       | 56.4%           |  |  |
| 2031           | 720,000     | 107,706     | 827,706       | 65.2%           |  |  |
| 2032           | 755,000     | 69,909      | 824,909       | 74.4%           |  |  |
| 2033           | 240,000     | 46,063      | 286,063       | 77.3%           |  |  |
| 2034           | 250,000     | 37,656      | 287,656       | 80.4%           |  |  |
| 2035           | 255,000     | 31,041      | 286,041       | 83.5%           |  |  |
| 2036           | 260,000     | 25,569      | 285,569       | 86.6%           |  |  |
| 2037           | 265,000     | 20,106      | 285,106       | 89.9%           |  |  |
| 2038           | 270,000     | 14,653      | 284,653       | 93.2%           |  |  |
| 2039           | 275,000     | 8,978       | 283,978       | 96.5%           |  |  |
| 2040           | 285,000     | 3,028       | 288,028       | 100.0%          |  |  |
| Total          | \$8,199,545 | \$2,378,811 | \$ 10,578,356 |                 |  |  |