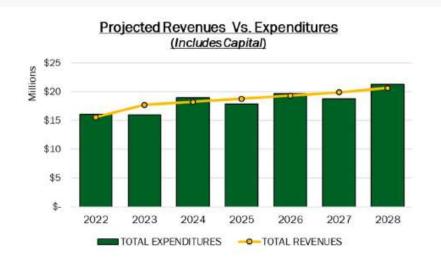

### Strategic Debt Issuance to Support Cash Flow

 Strategically issuing debt provides the Town with additional cash-flow which maintains reserve levels above the Policy Level.

|           |                                          | 2022         | 2022 2023 2024 |              | 2025         | 2026         | 2027         | 2028         |  |
|-----------|------------------------------------------|--------------|----------------|--------------|--------------|--------------|--------------|--------------|--|
|           |                                          | Audited      | Projected      | Projected    | Projected    | Projected    | Projected    | Projected    |  |
| A         | Total Revenues                           | \$15,588,490 | \$17,727,497   | \$18,278,254 | \$18,790,166 | \$19,351,162 | \$19,923,130 | \$20,655,295 |  |
| В         | Total Expenditures                       | 16,129,651   | 16,036,206     | 18,945,035   | 17,876,569   | 19,656,813   | 18,742,422   | 21,253,789   |  |
| C = A - B | Net Operating Result                     | (541,161)    | 1,691,291      | (666,781)    | 913,597      | (305,651)    | 1,180,708    | (598,494)    |  |
| D         | Unassigned Fund Balance                  | 9,542,190    | 11,233,481     | 11,273,721   | 12,402,590   | 12,119,887   | 13,300,594   | 12,702,100   |  |
| E = D / B | Unassigned Fund Balance vs. Expenditures | 59%          | 70%            | 60%          | 69%          | 62%          | 71%          | 60%          |  |