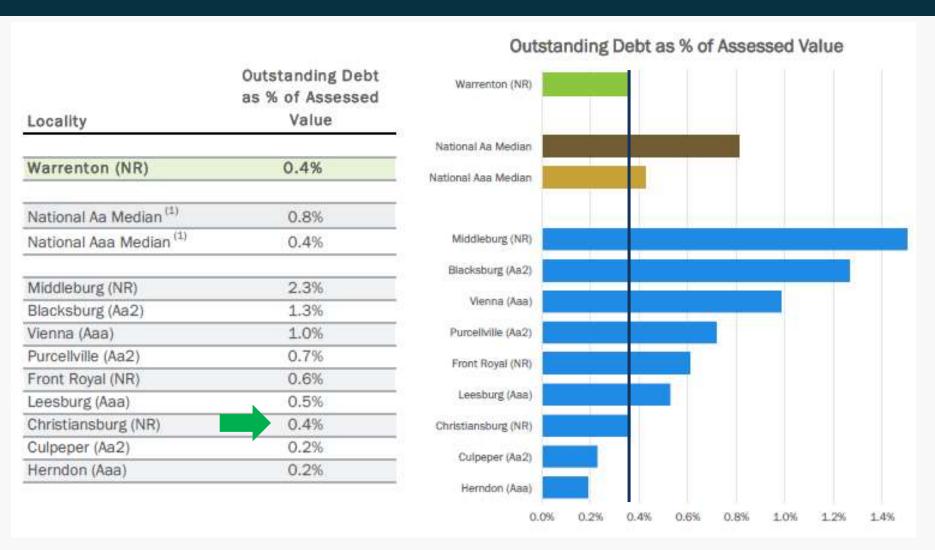

#### **Debt vs. Assessed Value**

Tax Supported debt of the town shall not exceed 1.5% of the total assessed value of taxable property in the Town.

#### Debt vs. Assessed Value Comparison