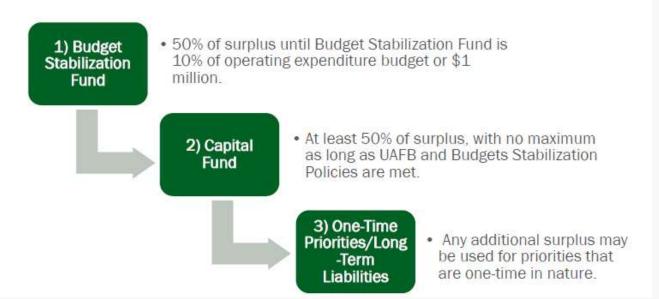

### General Fund Balance - Waterfall Provision

#### Maintenance of Minimum Unassigned General Fund Balance Level/Use of Year-end Operating Surplus:

- a. Annual surplus revenues will be allocated to the Unassigned Fund Balance ("UAFB") until the 50% minimum policy target is met;
- b. If the 50% Unassigned Fund Balance minimum policy is met, the remaining annual surplus funds will be allocated as follows:

<u>Recommendation</u>: consider allocating any existing balance over the 50% under this provision rather than just the net change for a given fiscal year.