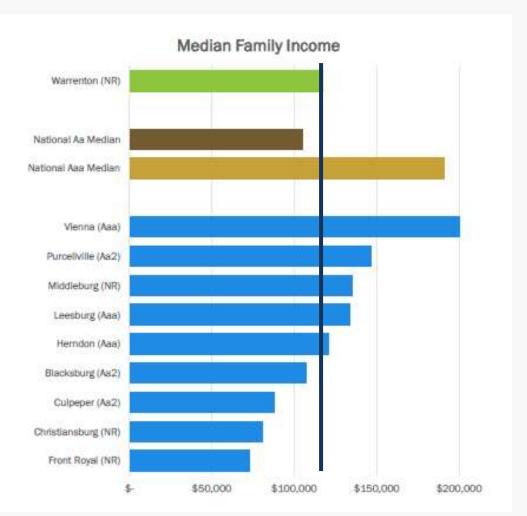

# **Median Family Income Comparison**

|                         | Median Family |
|-------------------------|---------------|
| Locality                | Income        |
| Warrenton (NR)          | \$117,162     |
| National Aa Median (1)  | 105,315       |
| National Aaa Median (1) | 190,806       |
| Vienna (Aaa)            | 233,355       |
| Purcellville (Aa2)      | 146,464       |
| Middleburg (NR)         | 135,250       |
| Leesburg (Aaa)          | 133,660       |
| Herndon (Aaa)           | 120,786       |
| Blacksburg (Aa2)        | 107,279       |
| Culpeper (Aa2)          | 87,572        |
| Christiansburg (NR)     | 80,855        |
| Front Royal (NR)        | 72,982        |