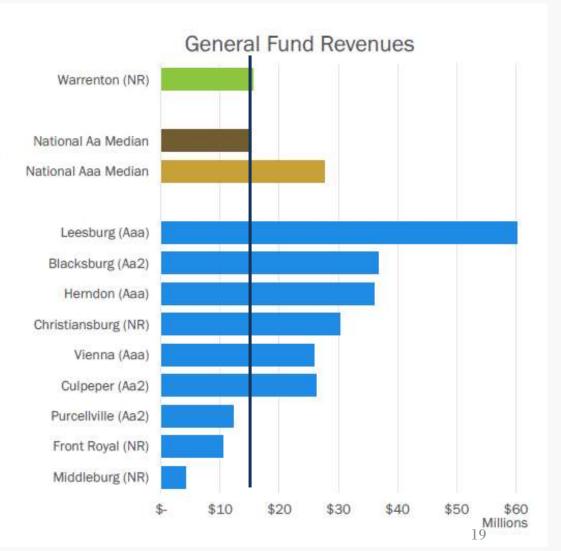

# General Fund Revenues Comparison

| Locality                | General Fund<br>Revenues |  |  |  |  |  |
|-------------------------|--------------------------|--|--|--|--|--|
| abbancy .               |                          |  |  |  |  |  |
| Warrenton (NR)          | \$15,588,490             |  |  |  |  |  |
| National Aa Median (1)  | 15,172,000               |  |  |  |  |  |
| National Aaa Median (1) | 27,600,500               |  |  |  |  |  |
| Leesburg (Aaa)          | 65,727,940               |  |  |  |  |  |
| Blacksburg (Aa2)        | 36,765,400               |  |  |  |  |  |
| Herndon (Aaa)           | 36,100,427               |  |  |  |  |  |
| Christiansburg (NR)     | 30,201,297               |  |  |  |  |  |
| Vienna (Aaa)            | 25,798,375               |  |  |  |  |  |
| Culpeper (Aa2)          | 26,239,828               |  |  |  |  |  |
| Purcellville (Aa2)      | 12,258,071               |  |  |  |  |  |
| Front Royal (NR)        | 10,479,885               |  |  |  |  |  |
| Middleburg (NR)         | 4,199,729                |  |  |  |  |  |