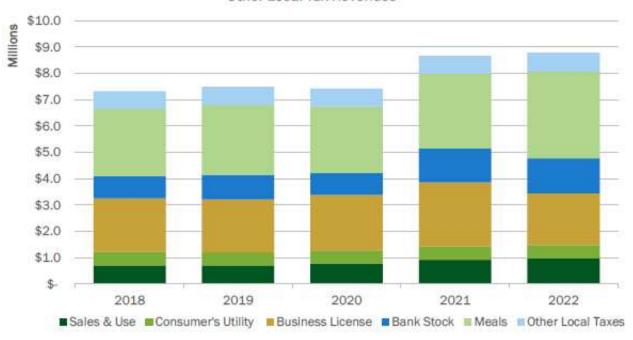

#### Other Local Tax Revenues

| Summary of Other Local Tax Revenues |           |                                                                                                       |                                                                                  |                                                                                                                                                                                                                                                                     |                                                                                                                                                                                                                                                                  |                                                                                                                                                                                                                                                                                                                                                                                                                                                                                                                    |                                                                                                                                                                                                                                                                                                                                                                                                                                                                                               |                                                                                                                                                                                                                                                                                                                                                                                                                                                                                                                                                                                                                                                                                         |                                                                                                                                                                                                                                                                                                                                                                                                                                                                                                                                                                                                            |
|-------------------------------------|-----------|-------------------------------------------------------------------------------------------------------|----------------------------------------------------------------------------------|---------------------------------------------------------------------------------------------------------------------------------------------------------------------------------------------------------------------------------------------------------------------|------------------------------------------------------------------------------------------------------------------------------------------------------------------------------------------------------------------------------------------------------------------|--------------------------------------------------------------------------------------------------------------------------------------------------------------------------------------------------------------------------------------------------------------------------------------------------------------------------------------------------------------------------------------------------------------------------------------------------------------------------------------------------------------------|-----------------------------------------------------------------------------------------------------------------------------------------------------------------------------------------------------------------------------------------------------------------------------------------------------------------------------------------------------------------------------------------------------------------------------------------------------------------------------------------------|-----------------------------------------------------------------------------------------------------------------------------------------------------------------------------------------------------------------------------------------------------------------------------------------------------------------------------------------------------------------------------------------------------------------------------------------------------------------------------------------------------------------------------------------------------------------------------------------------------------------------------------------------------------------------------------------|------------------------------------------------------------------------------------------------------------------------------------------------------------------------------------------------------------------------------------------------------------------------------------------------------------------------------------------------------------------------------------------------------------------------------------------------------------------------------------------------------------------------------------------------------------------------------------------------------------|
|                                     | 2018      |                                                                                                       | 2019                                                                             |                                                                                                                                                                                                                                                                     | 2020                                                                                                                                                                                                                                                             |                                                                                                                                                                                                                                                                                                                                                                                                                                                                                                                    | 2021                                                                                                                                                                                                                                                                                                                                                                                                                                                                                          |                                                                                                                                                                                                                                                                                                                                                                                                                                                                                                                                                                                                                                                                                         | 2022                                                                                                                                                                                                                                                                                                                                                                                                                                                                                                                                                                                                       |
| \$                                  | 709,036   | \$                                                                                                    | 709,173                                                                          | \$                                                                                                                                                                                                                                                                  | 781,649                                                                                                                                                                                                                                                          | \$                                                                                                                                                                                                                                                                                                                                                                                                                                                                                                                 | 925,159                                                                                                                                                                                                                                                                                                                                                                                                                                                                                       | \$                                                                                                                                                                                                                                                                                                                                                                                                                                                                                                                                                                                                                                                                                      | 978,837                                                                                                                                                                                                                                                                                                                                                                                                                                                                                                                                                                                                    |
|                                     | 510,053   |                                                                                                       | 498,267                                                                          |                                                                                                                                                                                                                                                                     | 501,059                                                                                                                                                                                                                                                          |                                                                                                                                                                                                                                                                                                                                                                                                                                                                                                                    | 495,402                                                                                                                                                                                                                                                                                                                                                                                                                                                                                       |                                                                                                                                                                                                                                                                                                                                                                                                                                                                                                                                                                                                                                                                                         | 499,103                                                                                                                                                                                                                                                                                                                                                                                                                                                                                                                                                                                                    |
|                                     | 2,026,990 |                                                                                                       | 1,998,815                                                                        |                                                                                                                                                                                                                                                                     | 2,103,568                                                                                                                                                                                                                                                        |                                                                                                                                                                                                                                                                                                                                                                                                                                                                                                                    | 2,438,043                                                                                                                                                                                                                                                                                                                                                                                                                                                                                     |                                                                                                                                                                                                                                                                                                                                                                                                                                                                                                                                                                                                                                                                                         | 1,964,786                                                                                                                                                                                                                                                                                                                                                                                                                                                                                                                                                                                                  |
|                                     | 64,166    |                                                                                                       | 70,212                                                                           |                                                                                                                                                                                                                                                                     | 68,131                                                                                                                                                                                                                                                           |                                                                                                                                                                                                                                                                                                                                                                                                                                                                                                                    | 61,994                                                                                                                                                                                                                                                                                                                                                                                                                                                                                        |                                                                                                                                                                                                                                                                                                                                                                                                                                                                                                                                                                                                                                                                                         | 60,354                                                                                                                                                                                                                                                                                                                                                                                                                                                                                                                                                                                                     |
|                                     | 195,750   |                                                                                                       | 216,600                                                                          |                                                                                                                                                                                                                                                                     | 237,353                                                                                                                                                                                                                                                          |                                                                                                                                                                                                                                                                                                                                                                                                                                                                                                                    | 239,788                                                                                                                                                                                                                                                                                                                                                                                                                                                                                       |                                                                                                                                                                                                                                                                                                                                                                                                                                                                                                                                                                                                                                                                                         | 219,887                                                                                                                                                                                                                                                                                                                                                                                                                                                                                                                                                                                                    |
|                                     | 849,887   |                                                                                                       | 932,498                                                                          |                                                                                                                                                                                                                                                                     | 830,298                                                                                                                                                                                                                                                          |                                                                                                                                                                                                                                                                                                                                                                                                                                                                                                                    | 1,292,086                                                                                                                                                                                                                                                                                                                                                                                                                                                                                     |                                                                                                                                                                                                                                                                                                                                                                                                                                                                                                                                                                                                                                                                                         | 1,330,962                                                                                                                                                                                                                                                                                                                                                                                                                                                                                                                                                                                                  |
|                                     | 236,175   |                                                                                                       | 220,994                                                                          |                                                                                                                                                                                                                                                                     | 182,606                                                                                                                                                                                                                                                          |                                                                                                                                                                                                                                                                                                                                                                                                                                                                                                                    | 197,050                                                                                                                                                                                                                                                                                                                                                                                                                                                                                       |                                                                                                                                                                                                                                                                                                                                                                                                                                                                                                                                                                                                                                                                                         | 261,215                                                                                                                                                                                                                                                                                                                                                                                                                                                                                                                                                                                                    |
|                                     | 2,550,799 |                                                                                                       | 2,659,254                                                                        |                                                                                                                                                                                                                                                                     | 2,515,018                                                                                                                                                                                                                                                        |                                                                                                                                                                                                                                                                                                                                                                                                                                                                                                                    | 2,828,431                                                                                                                                                                                                                                                                                                                                                                                                                                                                                     |                                                                                                                                                                                                                                                                                                                                                                                                                                                                                                                                                                                                                                                                                         | 3,296,859                                                                                                                                                                                                                                                                                                                                                                                                                                                                                                                                                                                                  |
|                                     | 171,699   |                                                                                                       | 184,943                                                                          |                                                                                                                                                                                                                                                                     | 202,138                                                                                                                                                                                                                                                          |                                                                                                                                                                                                                                                                                                                                                                                                                                                                                                                    | 180,436                                                                                                                                                                                                                                                                                                                                                                                                                                                                                       |                                                                                                                                                                                                                                                                                                                                                                                                                                                                                                                                                                                                                                                                                         | 173,866                                                                                                                                                                                                                                                                                                                                                                                                                                                                                                                                                                                                    |
| \$                                  | 7,314,555 | \$                                                                                                    | 7,490,756                                                                        | \$                                                                                                                                                                                                                                                                  | 7,421,820                                                                                                                                                                                                                                                        | \$                                                                                                                                                                                                                                                                                                                                                                                                                                                                                                                 | 8,658,389                                                                                                                                                                                                                                                                                                                                                                                                                                                                                     | \$                                                                                                                                                                                                                                                                                                                                                                                                                                                                                                                                                                                                                                                                                      | 8,785,869                                                                                                                                                                                                                                                                                                                                                                                                                                                                                                                                                                                                  |
|                                     |           | \$ 709,036<br>510,053<br>2,026,990<br>64,166<br>195,750<br>849,887<br>236,175<br>2,550,799<br>171,699 | \$ 709,036 \$ 510,053 2,026,990 64,166 195,750 849,887 236,175 2,550,799 171,699 | 2018     2019       \$ 709,036     \$ 709,173       510,053     498,267       2,026,990     1,998,815       64,166     70,212       195,750     216,600       849,887     932,498       236,175     220,994       2,550,799     2,659,254       171,699     184,943 | 2018     2019       \$ 709,036     \$ 709,173     \$ 510,053     498,267       2,026,990     1,998,815     64,166     70,212       195,750     216,600     849,887     932,498       236,175     220,994       2,550,799     2,659,254       171,699     184,943 | 2018         2019         2020           \$ 709,036         \$ 709,173         \$ 781,649           510,053         498,267         501,059           2,026,990         1,998,815         2,103,568           64,166         70,212         68,131           195,750         216,600         237,353           849,887         932,498         830,298           236,175         220,994         182,606           2,550,799         2,659,254         2,515,018           171,699         184,943         202,138 | 2018         2019         2020           \$ 709,036         \$ 709,173         \$ 781,649         \$ 510,059           2,026,990         1,998,815         2,103,568         64,166         70,212         68,131           195,750         216,600         237,353         849,887         932,498         830,298           236,175         220,994         182,606         2,550,799         2,659,254         2,515,018           171,699         184,943         202,138         202,138 | 2018         2019         2020         2021           \$ 709,036         \$ 709,173         \$ 781,649         \$ 925,159           510,053         498,267         501,059         495,402           2,026,990         1,998,815         2,103,568         2,438,043           64,166         70,212         68,131         61,994           195,750         216,600         237,353         239,788           849,887         932,498         830,298         1,292,086           236,175         220,994         182,606         197,050           2,550,799         2,659,254         2,515,018         2,828,431           171,699         184,943         202,138         180,436 | 2018       2019       2020       2021         \$ 709,036       \$ 709,173       \$ 781,649       \$ 925,159       \$ 510,053       498,267       501,059       495,402         2,026,990       1,998,815       2,103,568       2,438,043         64,166       70,212       68,131       61,994         195,750       216,600       237,353       239,788         849,887       932,498       830,298       1,292,086         236,175       220,994       182,606       197,050         2,550,799       2,659,254       2,515,018       2,828,431         171,699       184,943       202,138       180,436 |

Other Local Tax Revenues Per Capita and Inflation Adjusted

|                      |           | <br>      | <br>      | ., |        |           |
|----------------------|-----------|-----------|-----------|----|--------|-----------|
| Fiscal Year          | 2018      | 2019      | 2020      |    | 2021   | 2022      |
| Population           | 9,875     | 9,937     | 10,065    |    | 10,057 | 10,109    |
| Inflation Multiplier | 1.18x     | 1.16x     | 1.15x     |    | 1.09x  | 1.00x     |
| Sales & Use          | \$<br>85  | \$<br>83  | \$<br>89  | \$ | 100    | \$<br>97  |
| Consumer's Utility   | 61        | 58        | 57        |    | 54     | 49        |
| Business License     | 242       | 233       | 240       |    | 264    | 194       |
| Consumption          | 8         | 8         | 8         |    | 7      | 6         |
| Motor Vehicle        | 23        | 25        | 27        |    | 26     | 22        |
| Bank Stock           | 102       | 109       | 95        |    | 140    | 132       |
| Lodging              | 28        | 26        | 21        |    | 21     | 26        |
| Meals                | 305       | 310       | 287       |    | 307    | 326       |
| Cigarette            | 21        | 22        | 23        |    | 20     | 17        |
| Total                | \$<br>875 | \$<br>874 | \$<br>847 | \$ | 939    | \$<br>869 |