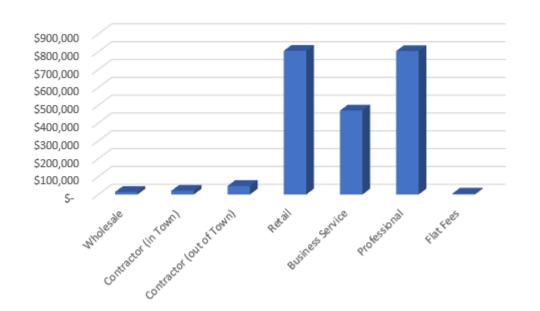

# Business License (BPOL)

- Various rate categories depending on nature of business
- Data shown in table and chart is for license year 2023
- Top 3 categories are retail, business/personal services, and professional services

#### **Business License Year 2023**

| Category                 | Tax Amount   | Percentage |
|--------------------------|--------------|------------|
| Wholesale                | \$ 14,193    | 0.7%       |
| Contractor (in Town)     | 20,588       | 0.9%       |
| Contractor (out of Town) | 47,804       | 2.2%       |
| Retail                   | 805,627      | 37.2%      |
| Business Service         | 470,579      | 21.7%      |
| Professional Services    | 804,222      | 37.1%      |
| Flat Fees                | 5,330        | 0.2%       |
| Total                    | \$ 2,168,343 |            |