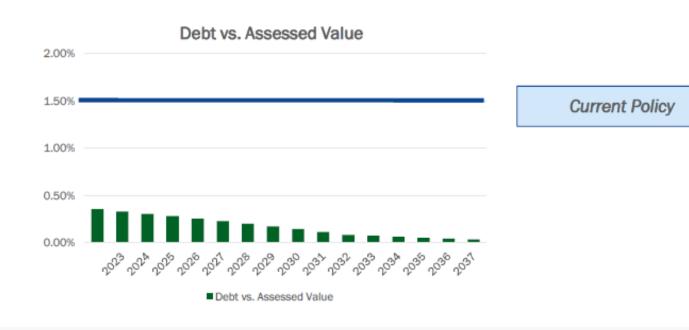

#### **Debt vs. Assessed Value**

Tax Supported debt of the town shall not exceed 1.5% of the total assessed value of taxable property in the Town.

#### Debt vs. Assessed Value Comparison