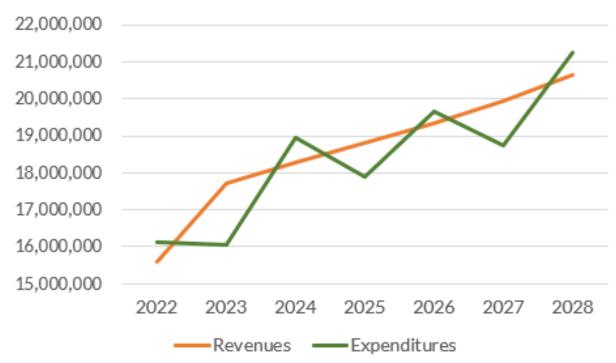

#### **All expenditures**

| Fiscal Year | 2022       | 2023       | 2024       | 2025       | 2026       | 2027       | 2028       |
|-------------|------------|------------|------------|------------|------------|------------|------------|
| Revenues    | 15,588,490 | 17,727,497 | 18,278,254 | 18,790,166 | 19,351,162 | 19,923,130 | 20,655,295 |
| Expenditure | 16,129,651 | 16,036,206 | 18,945,035 | 17,876,569 | 19,656,813 | 18,742,422 | 21,253,789 |
| Net change  | (541,161)  | 1,691,291  | (666,781)  | 913,597    | (305,651)  | 1,180,708  | (598,494)  |