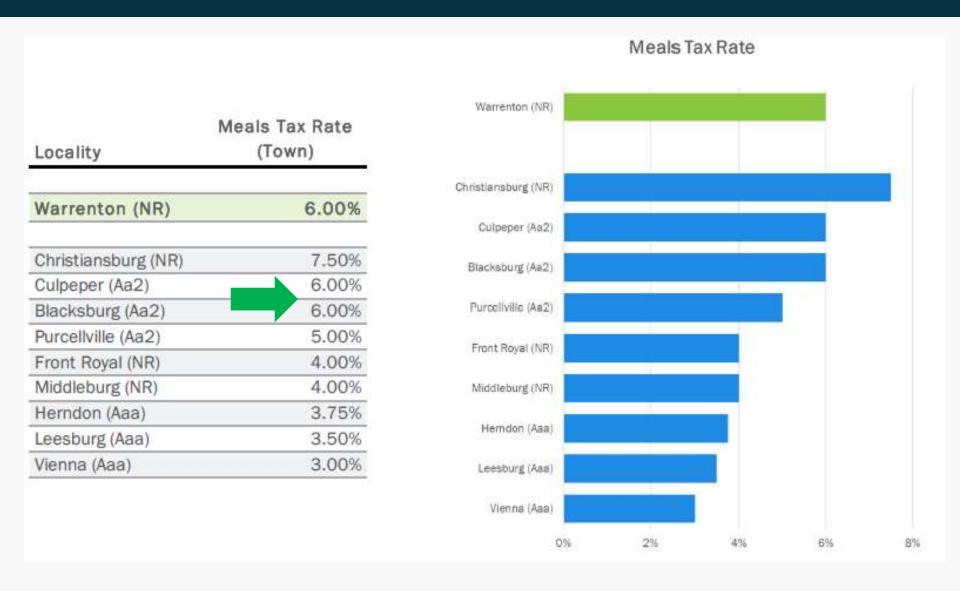

lity   | 61        | 58        | 57        |    | 54     | 49        |
| Business License     | 242       | 233       | 240       |    | 264    | 194       |
| Consumption          | 8         | 8         | 8         |    | 7      | 6         |
| Motor Vehicle        | 23        | 25        | 27        |    | 26     | 22        |
| Bank Stock           | 102       | 109       | 95        |    | 140    | 132       |
| Lodging              | 28        | 26        | 21        |    | 21     | 26        |
| Meals                | 305       | 310       | 287       |    | 307    | 326       |
| Cigarette            | 21        | 22        | 23        |    | 20     | 17        |
| Total                | \$<br>875 | \$<br>874 | \$<br>847 | \$ | 939    | \$<br>869 |



## Meals Tax Rate Comparison



# Business License (BPOL)



- Various rate categories depending on nature of business
- Data shown in table and chart is for license year 2023
- Top 3 categories are retail, business/personal services, and professional services

#### **Business License Year 2023**

| Category                 | Tax Amount   | Percentage |
|--------------------------|--------------|------------|
| Wholesale                | \$ 14,193    | 0.7%       |
| Contractor (in Town)     | 20,588       | 0.9%       |
| Contractor (out of Town) | 47,804       | 2.2%       |
| Retail                   | 805,627      | 37.2%      |
| Business Service         | 470,579      | 21.7%      |
| Professional Services    | 804,222      | 37.1%      |
| Flat Fees                | 5,330        | 0.2%       |
| Total