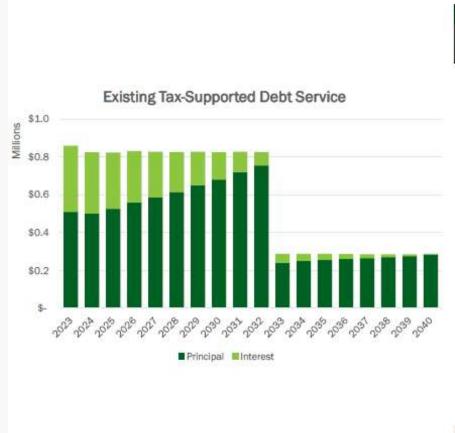

#### **Existing Tax-Supported Debt Service**

| Fiscal<br>Year | Principal   | Interest    | Total         | Payout<br>Ratio |  |  |
|----------------|-------------|-------------|---------------|-----------------|--|--|
| 2023           | 509,545     | 349,573     | 859,119       | 6.2%            |  |  |
| 2024           | 500,000     | 324,238     | 824,238       | 12.3%           |  |  |
| 2025           | 525,000     | 297,972     | 822,972       | 18.7%           |  |  |
| 2026           | 560,000     | 270,169     | 830,169       | 25.5%           |  |  |
| 2027           | 585,000     | 240,828     | 825,828       | 32.7%           |  |  |
| 2028           | 615,000     | 210,078     | 825,078       | 40.2%           |  |  |
| 2029           | 650,000     | 177,663     | 827,663       | 48.1%           |  |  |
| 2030           | 680,000     | 143,581     | 823,581       | 56.4%           |  |  |
| 2031           | 720,000     | 107,706     | 827,706       | 65.2%           |  |  |
| 2032           | 755,000     | 69,909      | 824,909       | 74.4%           |  |  |
| 2033           | 240,000     | 46,063      | 286,063       | 77.3%           |  |  |
| 2034           | 250,000     | 37,656      | 287,656       | 80.4%           |  |  |
| 2035           | 255,000     | 31,041      | 286,041       | 83.5%           |  |  |
| 2036           | 260,000     | 25,569      | 285,569       | 86.6%           |  |  |
| 2037           | 265,000     | 20,106      | 285,106       | 89.9%           |  |  |
| 2038           | 270,000     | 14,653      | 284,653       | 93.2%           |  |  |
| 2039           | 275,000     | 8,978       | 283,978       | 96.5%           |  |  |
| 2040           | 285,000     | 3,028       | 288,028       | 100.0%          |  |  |
| Total          | \$8,199,545 | \$2,378,811 | \$ 10,578,356 |                 |  |  |