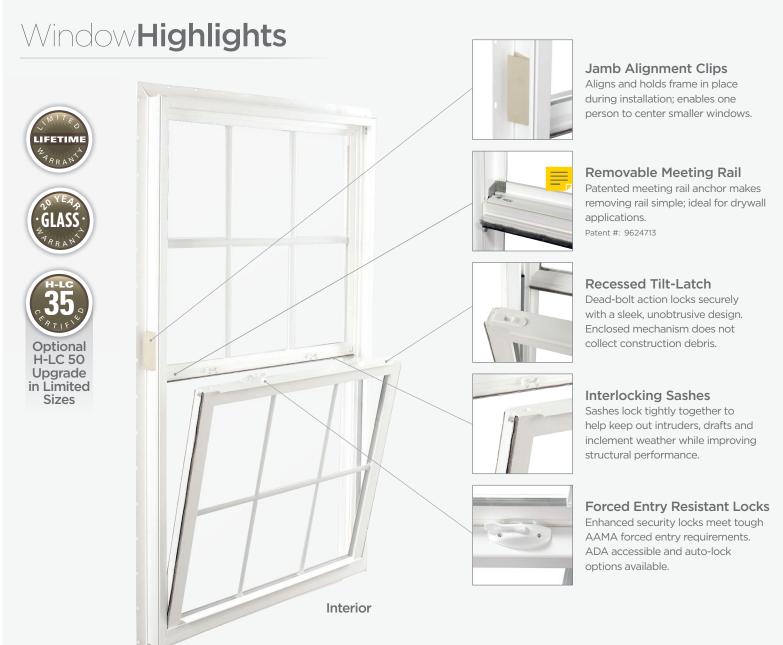

### SASH

Interlock sash design with dual pile weatherstripping Tilt-latch for easy cleaning of exterior glass Inverted block & tackle balances Dual lift rails for easy operation Half Screens (shipped separately)

### **GRILLES**

GBG (Grilles Between Glass) 3/4" Flat Colonial, Plaza, Prairie, Diamond, Gothic patterns available

Standard Forced-Entry Resistant cam lock Self-latching auto lock option

White, Beige or Dark Bronze/White