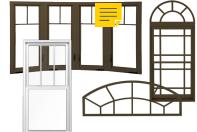

Add character with grilles and shapes.

Choose from a variety of distinctive looks.

Multiply the effect.

Combine fixed and operating windows to make a dramatic statement.

Enjoy the view.

For more information, call 888-9PLYGEM.