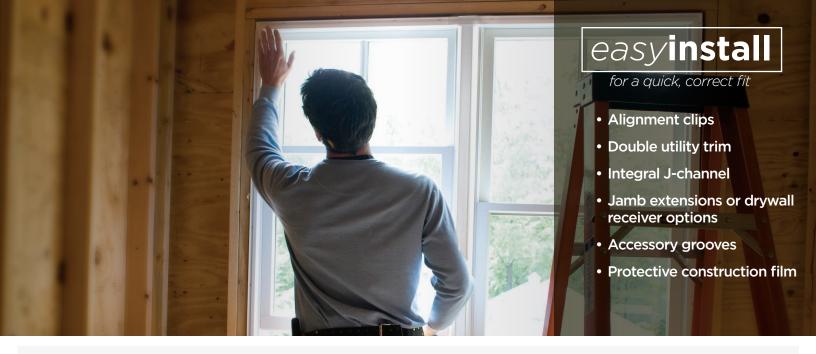

# 2300 Single Hung Windows

When you build a lot of homes, you expect a lot from your windows. Quality. Performance. Value. A company you can count on. Our new 2300 vinyl windows offer all that and more, including a full range of options to meet your every need.