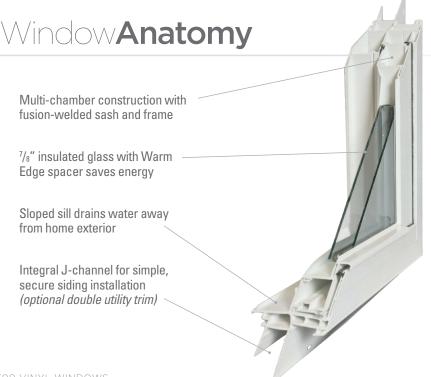

# **WindowSpecs**

 $3\frac{1}{2}$ " dual wall Brickmould frame depth 1<sup>3</sup>/<sub>8</sub>" Nail Fin Set Back Optional J-channel filler simplifies stone exterior applications Interior glazed top glass Exterior glazed bottom glass Fusion-welded frame and sash Sloped sill

### SASH

Interlock sash design with dual pile weatherstripping Tilt-latch for easy cleaning of exterior glass Inverted block & tackle balances Dual lift rails for easy operation Half Screens (shipped separately)